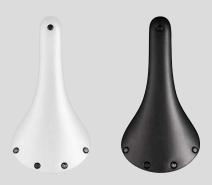

## CAMBIUM C13 ALL WEATHER

C13 STANDARD

Width 145mm **295**g

C13 STANDARD CARVED

Width 145mm **280**g

C13 NARROW

Width 132mm **259**g

C13 NARROW CARVED