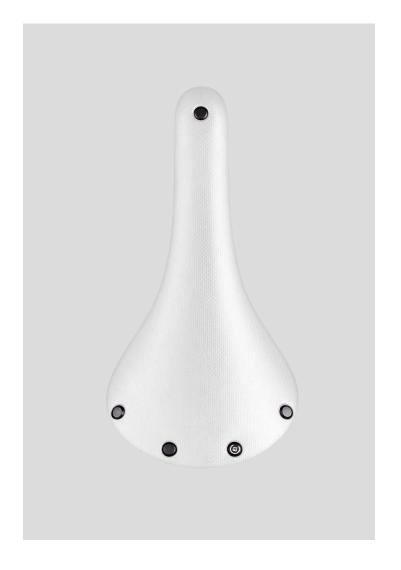

## CAMBIUM C13 ALL WEATHER

The lightest Cambium ever. The C13 features the uniquely flexible, vulcanised rubber top supported by a weight saving carbon frame. This design has been updated with a waterproof nylon on the top, and like all Cambium models, absorbs shocks and vibrations to keep the rider in better control than common saddles with a static base and foam padding. Available in 2 widths and 2 colour ways, each with Carved versions, the C13 range has been developed following the test phase of our original C13, and provides a saddle for every performance rider.

## CAMBIUM C13 ALL WEATHER

C13 STANDARD

Width 145mm **295**g

C13 STANDARD CARVED

Width 145mm **280**g

C13 NARROW

Width 132mm **259**g

C13 NARROW CARVED