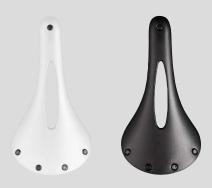

## CAMBIUM C13 ALL WEATHER

C13 STANDARD

Width 145mm **295**g

C13 STANDARD CARVED

Width 145mm **280**g

C13 NARROW

Width 132mm **259**g

C13 NARROW CARVED