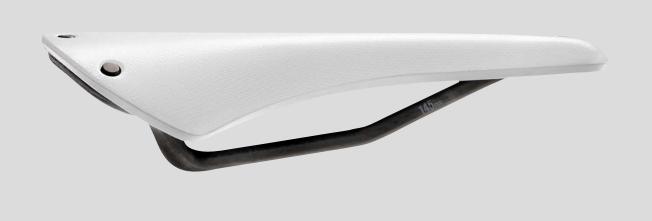

## CAMBIUM C13 ALL WEATHER

The lightest Cambium ever. The C13 features the uniquely flexible, vulcanised rubber top supported by a weight saving carbon frame. This design has been updated with a waterproof nylon on the top, and like all Cambium models, absorbs shocks and vibrations to keep the rider in better control than common saddles with a static base and foam padding. Available in 2 widths and 2 colour ways, each with Carved versions, the C13 range has been developed following the test phase of our original C13, and provides a saddle for every performance rider.

## CAMBIUM C13 ALL WEATHER

C13 STANDARD

Width 145mm **295**g

C13 STANDARD CARVED

Width 145mm **280**g

C13 NARROW

Width 132mm **259**g

C13 NARROW CARVED