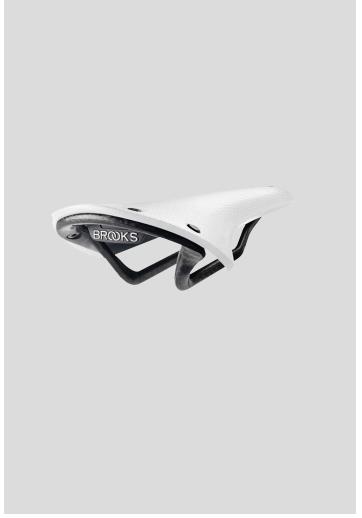

## CAMBIUM C13 ALL WEATHER

The lightest Cambium ever. The C13 features the uniquely flexible, vulcanised rubber top supported by a weight saving carbon frame. This design has been updated with a waterproof nylon on the top, and like all Cambium models, absorbs shocks and vibrations to keep the rider in better control than common saddles with a static base and foam padding. Available in 2 widths and 2 colour ways, each with Carved versions, the C13 range has been developed following the test phase of our original C13, and provides a saddle for every performance rider.

## NEW COLOUR OPTION SILVER WHITE

## CAMBIUM C13 ALL WEATHER

C13 STANDARD

Width 145mm **295**g

C13 STANDARD CARVED

Width 145mm **280**g

C13 NARROW

Width 132mm **259**g

C13 NARROW CARVED