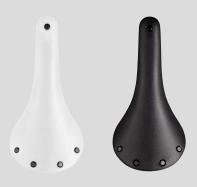

## CAMBIUM C13 ALL WEATHER

C13 STANDARD

Width 145mm **295**g

C13 STANDARD CARVED

Width 145mm **280**g

C13 NARROW

Width 132mm **259**g

C13 NARROW CARVED