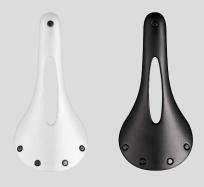

## CAMBIUM C13 ALL WEATHER

C13 STANDARD

Width 145mm **295**g

C13 STANDARD CARVED

Width 145mm **280**g

C13 NARROW

Width 132mm **259**g

C13 NARROW CARVED