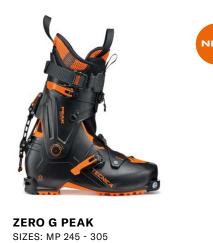

Move hinge points, Carbon **Reinforced Sole** 

Weight: 980 g (MP 265)

IRING

| VOLUME 1                                                                                                                                                                                                                                                                                                                                                                                                                                                                                                                                                                                                                                                                                                                                                                                                                                                                                                                                                                                                                                                                                                                                                                                                                                                                                                                                                                                                                                                                                                                                                                                                                                                                                                                                                                                                                                                                                                                                                                                                                                                                                                                                 | T.HIKE                                                 |
|------------------------------------------------------------------------------------------------------------------------------------------------------------------------------------------------------------------------------------------------------------------------------------------------------------------------------------------------------------------------------------------------------------------------------------------------------------------------------------------------------------------------------------------------------------------------------------------------------------------------------------------------------------------------------------------------------------------------------------------------------------------------------------------------------------------------------------------------------------------------------------------------------------------------------------------------------------------------------------------------------------------------------------------------------------------------------------------------------------------------------------------------------------------------------------------------------------------------------------------------------------------------------------------------------------------------------------------------------------------------------------------------------------------------------------------------------------------------------------------------------------------------------------------------------------------------------------------------------------------------------------------------------------------------------------------------------------------------------------------------------------------------------------------------------------------------------------------------------------------------------------------------------------------------------------------------------------------------------------------------------------------------------------------------------------------------------------------------------------------------------------------|--------------------------------------------------------|
| ZERO G PEAK W                                                                                                                                                                                                                                                                                                                                                                                                                                                                                                                                                                                                                                                                                                                                                                                                                                                                                                                                                                                                                                                                                                                                                                                                                                                                                                                                                                                                                                                                                                                                                                                                                                                                                                                                                                                                                                                                                                                                                                                                                                                                                                                            |                                                        |
| SIZES: MP 235 - 275                                                                                                                                                                                                                                                                                                                                                                                                                                                                                                                                                                                                                                                                                                                                                                                                                                                                                                                                                                                                                                                                                                                                                                                                                                                                                                                                                                                                                                                                                                                                                                                                                                                                                                                                                                                                                                                                                                                                                                                                                                                                                                                      | COD: 201V05 00 774                                     |
| <ul> <li>Shell: Carbon co-injected, Wrapping Shell Conwith gaiter, Power Frame Construction</li> <li>Cuff: Carbon co-injected, Power Frame Construiner: LIGHT FIT - C.A.S. Light - Anatomical pr</li> <li>Mobility Cuff: T-Hike, Double Blocking Mechan 75° range of motion</li> <li>Ratchets: Hiking hook</li> <li>Powerstrap: 40 mm light - Power Lock</li> <li>Buckles: 2 Light Magnesium wrapping construction</li> <li>Hiking position</li> <li>Soles: Touring - VIBRAM - Quick Step In Low to the second seco</li></ul> | ruction<br>re-shaped<br>niism,<br>VOLUME MV<br>TOURING |
| Extra Features: Free Move hinge points, Carbo<br>Reinforced Sole                                                                                                                                                                                                                                                                                                                                                                                                                                                                                                                                                                                                                                                                                                                                                                                                                                                                                                                                                                                                                                                                                                                                                                                                                                                                                                                                                                                                                                                                                                                                                                                                                                                                                                                                                                                                                                                                                                                                                                                                                                                                         |                                                        |