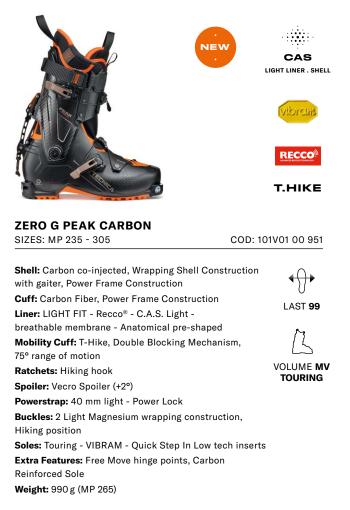

T.HIKE

COD: 101V05 00 956

| Shell: Carbon co-injected, Wrapping Shell Construction with gaiter, Power Frame Construction | <b>↓</b>            |
|----------------------------------------------------------------------------------------------|---------------------|
| Cuff: Carbon co-injected, Power Frame Construction                                           | LAST 99             |
| Liner: LIGHT FIT - C.A.S. Light - Anatomical pre-shaped                                      |                     |
| Mobility Cuff: T-Hike, Double Blocking Mechanism,<br>75° range of motion                     | M                   |
| Ratchets: Hiking hook                                                                        | ر ــــا<br>         |
| Powerstrap: 40 mm light - Power Lock                                                         | VOLUME M<br>TOURING |
| Buckles: 2 Light Magnesium wrapping construction,<br>Hiking position                         |                     |
| Soles: Touring - VIBRAM - Quick Step In Low tech inserts                                     |                     |
| Extra Features: Free Move hinge points, Carbon                                               |                     |

Move hinge points, Carbon **Reinforced Sole** 

Weight: 980 g (MP 265)

IRING

| VOLUME 1                                                                                                                                                                                                                                                                                                                                                                                                                                                                                                                                                                                                                                                                                                                                                                                                                                                                                                                                                                                                                                                                                                                                                                                                                                                                                                                                                                                                                                                                                                                                                                                                                                                                                                                                                                                                                                                                                                                                                                                                                                                                                                                                 | T.HIKE                                                 |
|------------------------------------------------------------------------------------------------------------------------------------------------------------------------------------------------------------------------------------------------------------------------------------------------------------------------------------------------------------------------------------------------------------------------------------------------------------------------------------------------------------------------------------------------------------------------------------------------------------------------------------------------------------------------------------------------------------------------------------------------------------------------------------------------------------------------------------------------------------------------------------------------------------------------------------------------------------------------------------------------------------------------------------------------------------------------------------------------------------------------------------------------------------------------------------------------------------------------------------------------------------------------------------------------------------------------------------------------------------------------------------------------------------------------------------------------------------------------------------------------------------------------------------------------------------------------------------------------------------------------------------------------------------------------------------------------------------------------------------------------------------------------------------------------------------------------------------------------------------------------------------------------------------------------------------------------------------------------------------------------------------------------------------------------------------------------------------------------------------------------------------------|--------------------------------------------------------|
| ZERO G PEAK W                                                                                                                                                                                                                                                                                                                                                                                                                                                                                                                                                                                                                                                                                                                                                                                                                                                                                                                                                                                                                                                                                                                                                                                                                                                                                                                                                                                                                                                                                                                                                                                                                                                                                                                                                                                                                                                                                                                                                                                                                                                                                                                            |                                                        |
| SIZES: MP 235 - 275                                                                                                                                                                                                                                                                                                                                                                                                                                                                                                                                                                                                                                                                                                                                                                                                                                                                                                                                                                                                                                                                                                                                                                                                                                                                                                                                                                                                                                                                                                                                                                                                                                                                                                                                                                                                                                                                                                                                                                                                                                                                                                                      | COD: 201V05 00 774                                     |
| <ul> <li>Shell: Carbon co-injected, Wrapping Shell Conwith gaiter, Power Frame Construction</li> <li>Cuff: Carbon co-injected, Power Frame Construiner: LIGHT FIT - C.A.S. Light - Anatomical pr</li> <li>Mobility Cuff: T-Hike, Double Blocking Mechan 75° range of motion</li> <li>Ratchets: Hiking hook</li> <li>Powerstrap: 40 mm light - Power Lock</li> <li>Buckles: 2 Light Magnesium wrapping construction</li> <li>Hiking position</li> <li>Soles: Touring - VIBRAM - Quick Step In Low to the second seco</li></ul> | ruction<br>re-shaped<br>niism,<br>VOLUME MV<br>TOURING |
| Extra Features: Free Move hinge points, Carbo<br>Reinforced Sole                                                                                                                                                                                                                                                                                                                                                                                                                                                                                                                                                                                                                                                                                                                                                                                                                                                                                                                                                                                                                                                                                                                                                                                                                                                                                                                                                                                                                                                                                                                                                                                                                                                                                                                                                                                                                                                                                                                                                                                                                                                                         |                                                        |