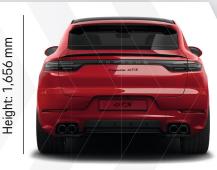

Dimensions )

Width: 1,995 mm Width with mirrors: 2,194 mm

Wheelbase: 2,895 mm Length: 4,939 mm