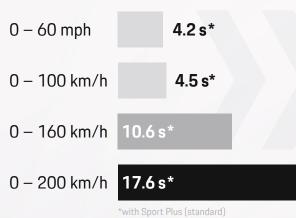

### Technical specifications

338 kW (460 PS)

Empty weight according to DIN

11.4 – 11.2 l/100 km

Combined fuel consumption

at 6,000 - 6,500 rpm

2,175 kg

kg

3,996 cm<sup>3</sup> V8-Biturbo with gasoline particulate filter

270 km/h Top speed

620 Nm at 1,800 – 4,500 rpm

3,500 kg Trailer load (braked)

260 – 256 g/km

Combined CO<sub>2</sub> emissions

Power and torque