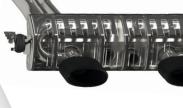

#### **>> 8** 8-way sports seats with GTS-specific shape and raised side bolsters ex works

{{

New sports exhaust system with two centrally located oval tailpipes (in conjunction with Lightweight Sports Package)