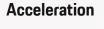

### Technical specifications

338 kW (460 PS)

Empty weight according to DIN

11.4 – 11.2 l/100 km

Combined fuel consumption

at 6,000 - 6,500 rpm

2,175 kg



kg

3,996 cm<sup>3</sup> V8-Biturbo with gasoline particulate filter



270 km/h Top speed

620 Nm at 1,800 – 4,500 rpm



3,500 kg Trailer load (braked)



260 – 256 g/km

Combined CO<sub>2</sub> emissions





Power and torque



Dimensions )

Width: 1,995 mm Width with mirrors: 2,194 mm





Wheelbase: 2,895 mm Length: 4,939 mm

### > Highlights

Front gauge: 1,682 mm Rear gauge: 1,683 mm

# >> - 20 mm

Standard chassis with PASM and lowering of the body by 20 millimeters

## + 20 PS 巜

20 PS more power and 20 Nm more torque compared to the previous model

#### **>> 8** 8-way sports seats with GTS-specific shape and raised side bolsters ex works



{{

New sports exhaust system with two centrally located oval tailpipes (in conjunction with Lightweight Sports Package)

"The new Cayenne GTS models are designed for particularly sporty performance. The V8 engine, the newly tuned sports exhaust system and the standard chassis systems guarantee a highly emotional driving experience. The sporty ap