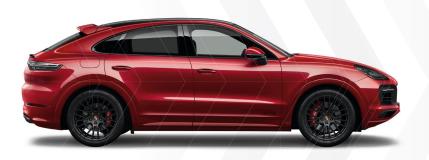

Dimensions )

Width: 1,995 mm Width with mirrors: 2,194 mm

Wheelbase: 2,895 mm Length: 4,939 mm

### > Highlights

Front gauge: 1,682 mm Rear gauge: 1,683 mm