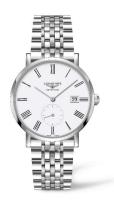

L4.812.4.11.6

Subtly balancing a simple aesthetic and leadingedge technology, the new models in The Longines Elegant Collection house the L891.5 calibre developed exclusively for Longines. This piece's 39.00 mm case is paired with a stainless steel bracelet.