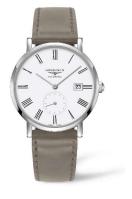

## The Longines Elegant Collection: the balance between simplicity and technology

L4.812.4.11.2

Subtly balancing a simple aesthetic and leading-edge technology, the new models in The Longines Elegant Collection house the L891.5 calibre developed exclusively for Longines. This piece's 39.00 mm case is paired with a strap in taupe vegetable material. As a responsible alternative, the exterior of the loop is composed of a new innovative material made from recycled apple waste. The interior is made of recycled corn rubber.