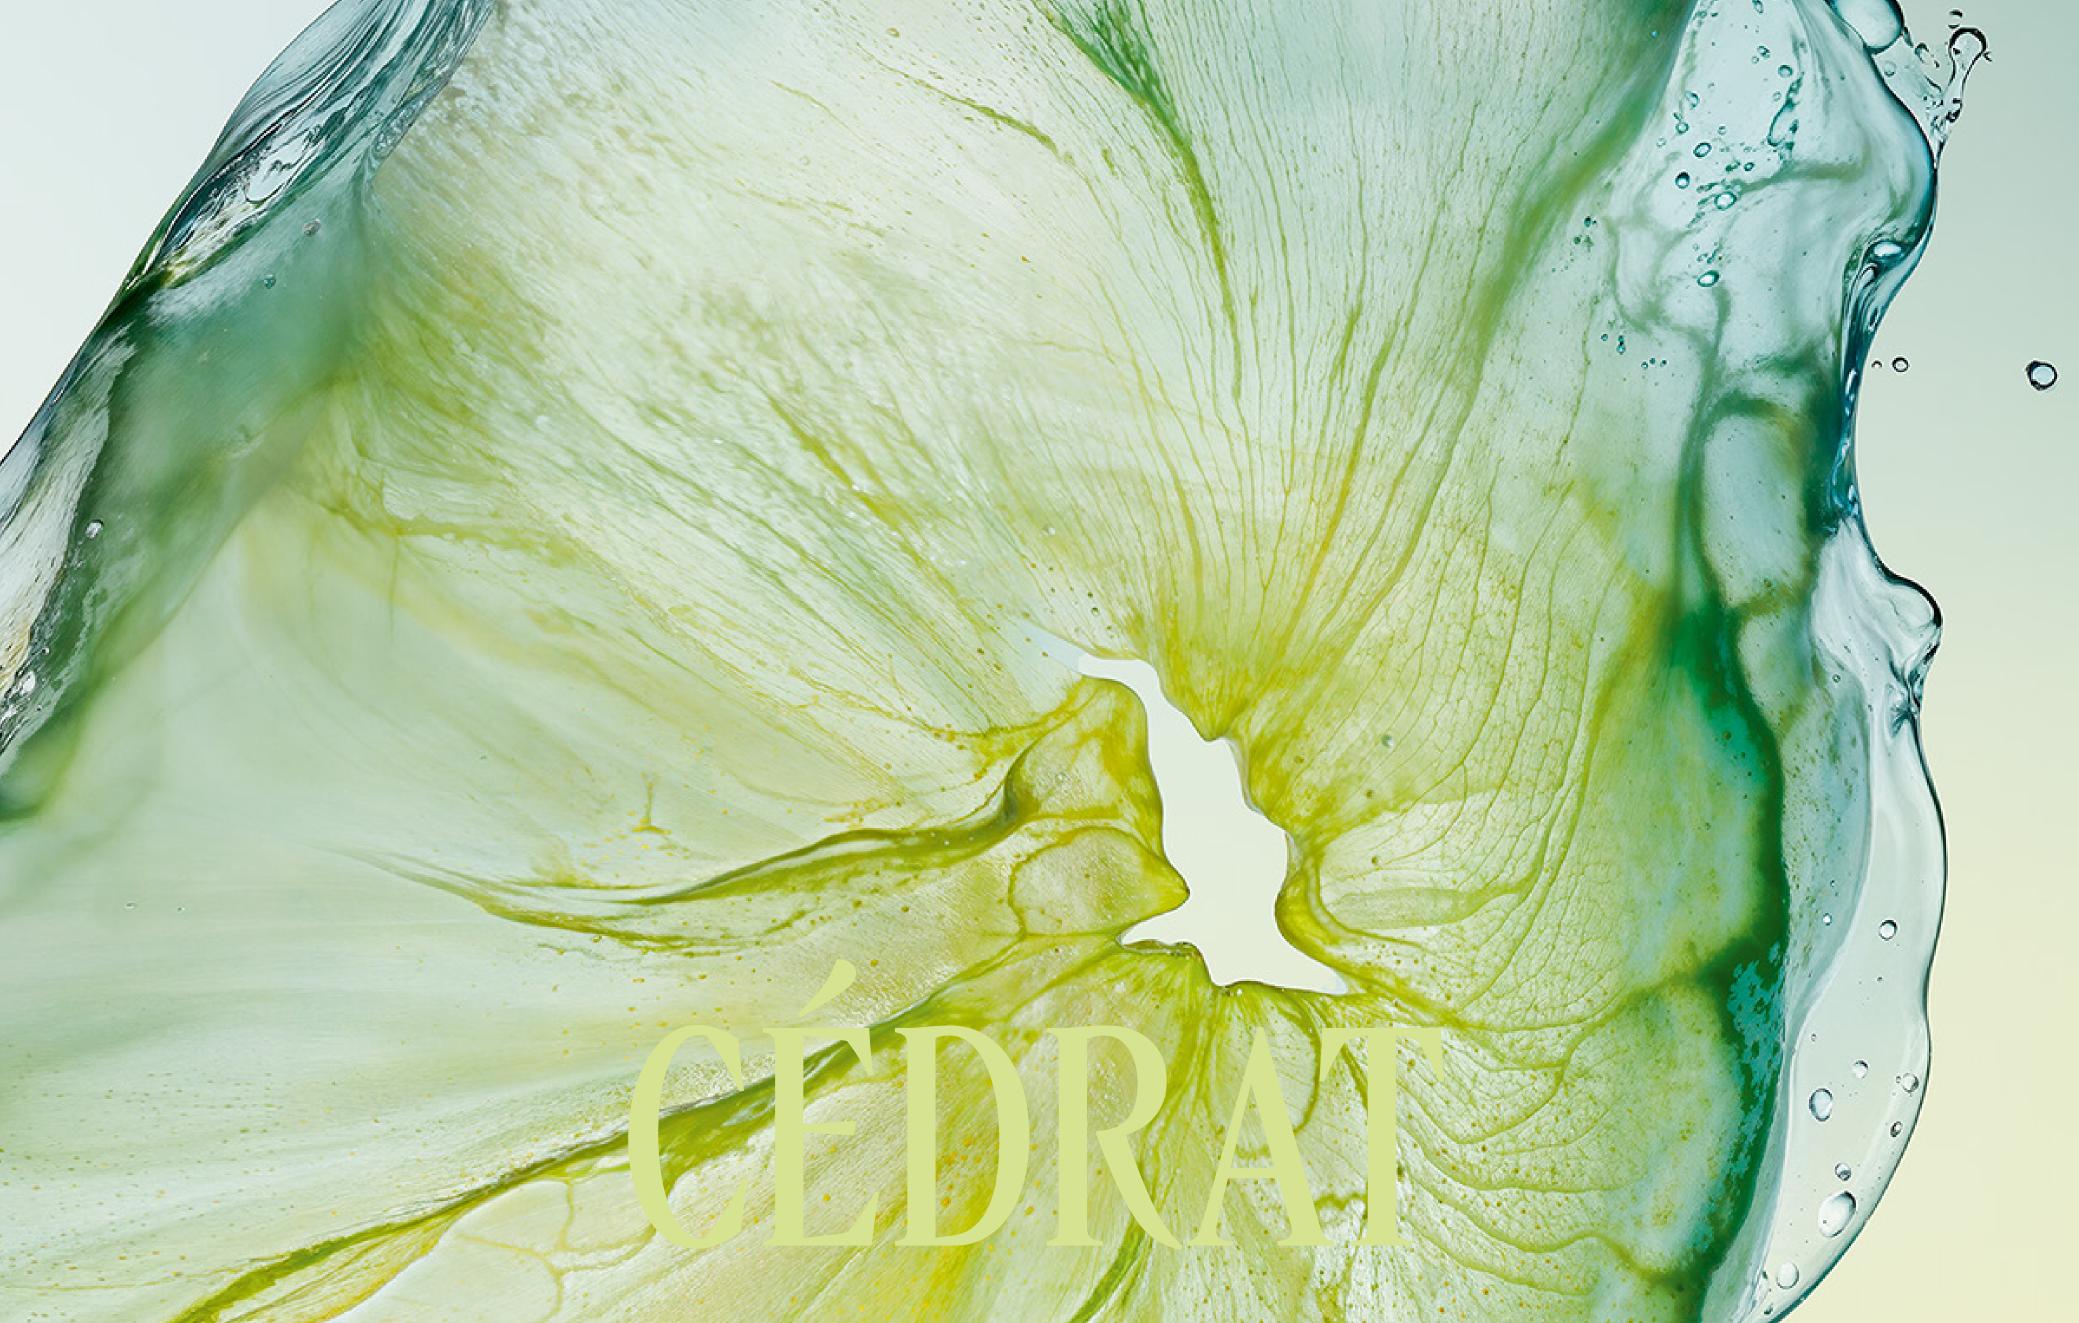

# CEDRE ENCENS

(Previously Eau des Baux). Rich scents of majestic cedar & mysterious incense, with spicy intensity, woody facets & amber notes.

A burst of juicy freshness, unleashed by the vibrant scent of cédrat. Sparkling citrus leads to spicy facets & a fine finish of warm, woody notes.