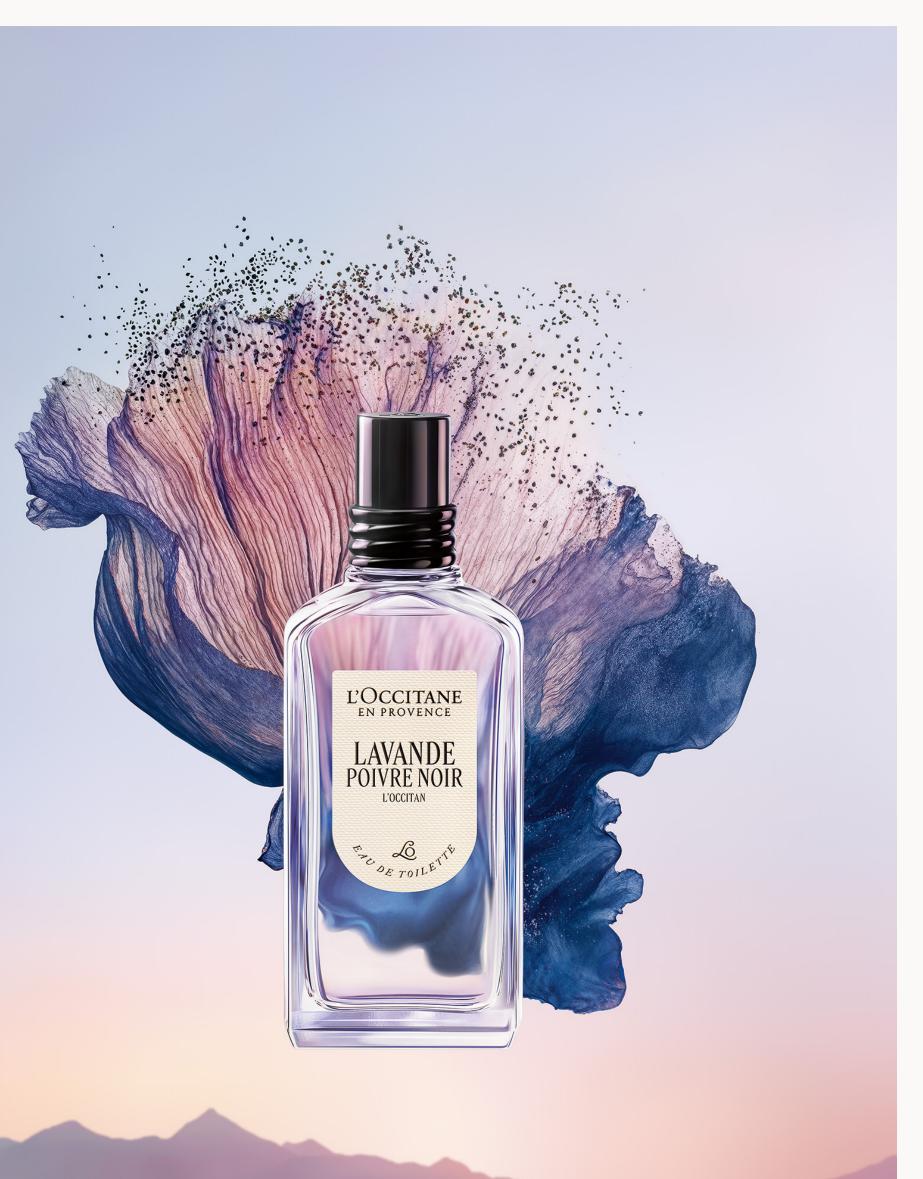

# LAVANDE POIVRE NOIR

(Previously L'Occitan). The iconic scent of lavender, spiced up by the unlikely addition of black pepper. Aromatic intensity, pepper notes and a musky undertone surprise the senses.