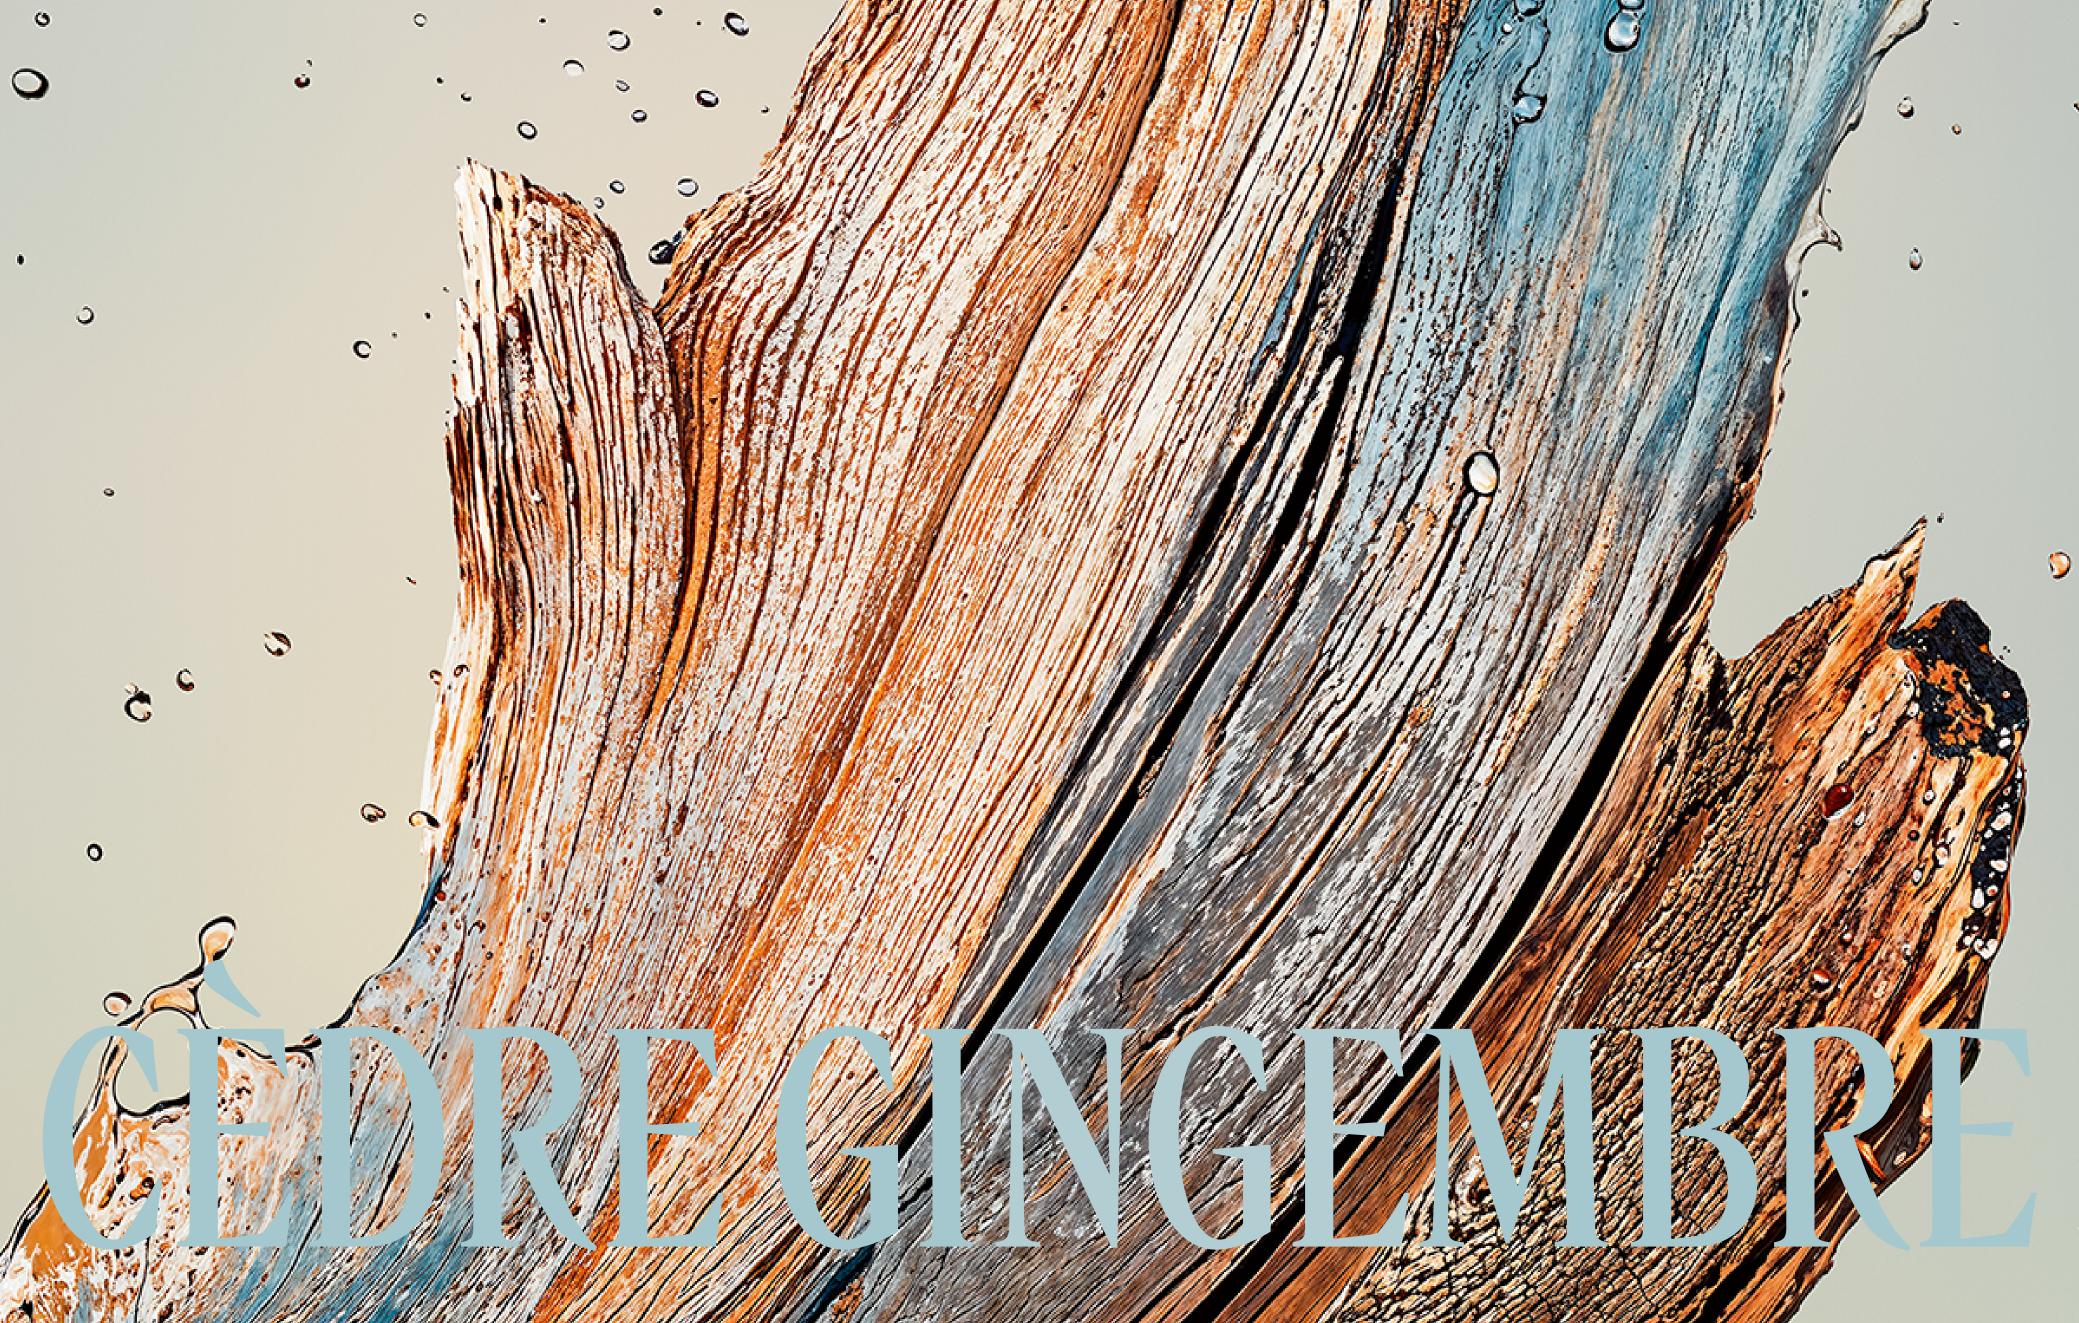

(Previously Herbae par L'Occitane). An intriguing scent. A herbaceous burst of wild nettle, spicy floral freshness & green shades.

(Previously Cap Cédrat). Energy & calm coexist in minty freshness, a spicy ginger heart & woody cedar notes.