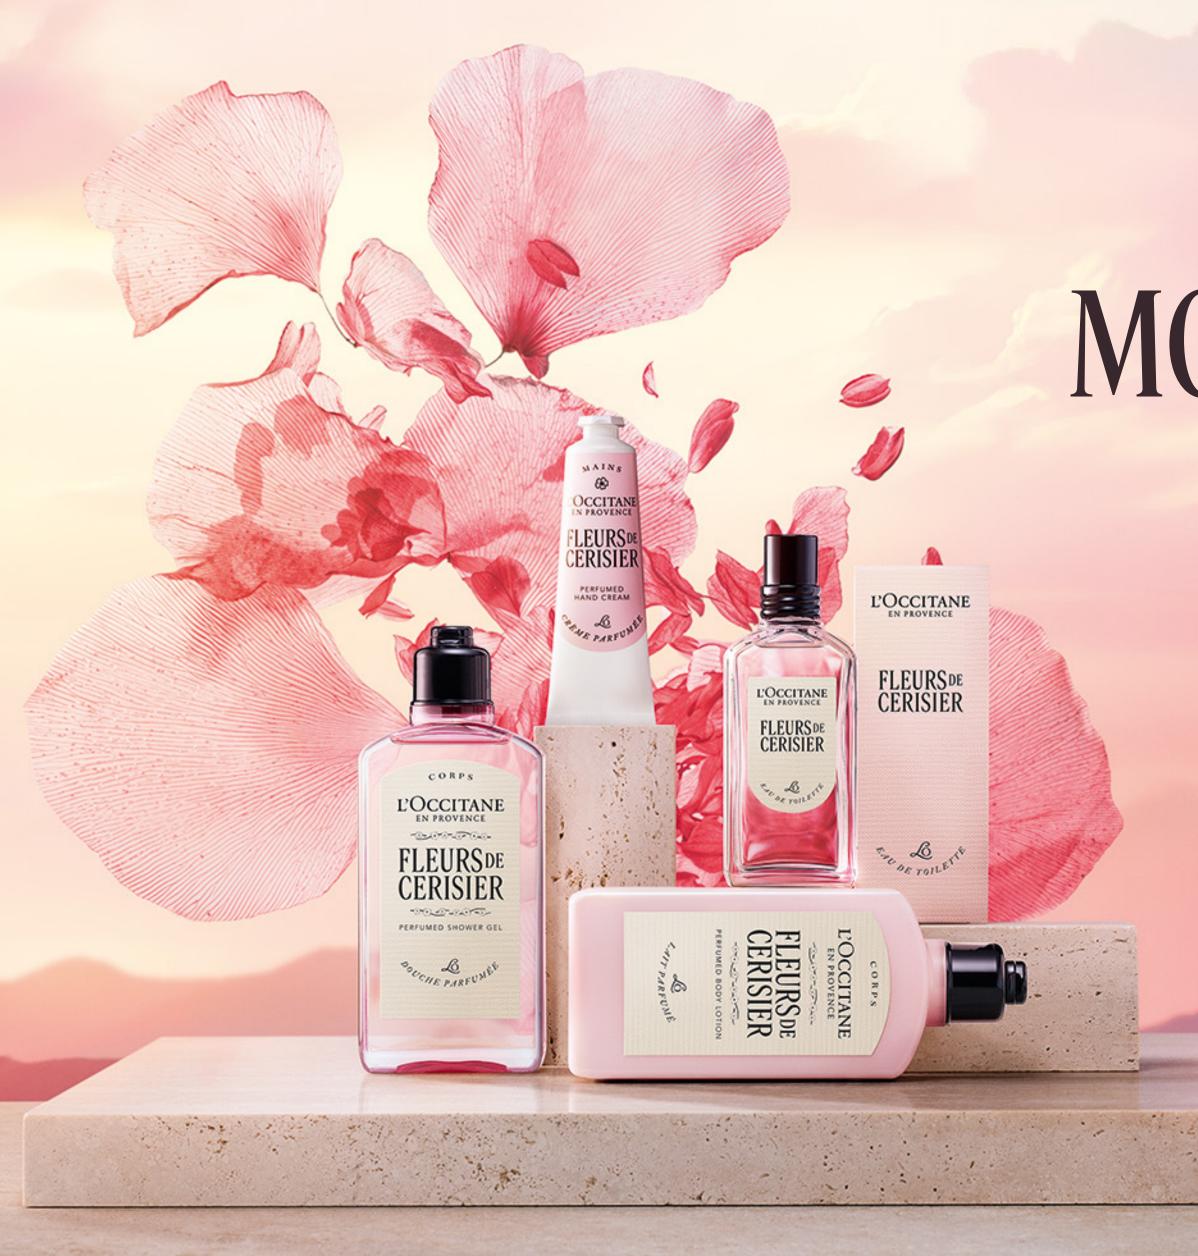

## FLEURS DE CERISIER

A rounded, enveloping fragrance of cherry blossom. It opens with delicate floral and fresh red fruit notes, reminiscent of Provence's windswept cherry trees, and settles into a soft, musky base.