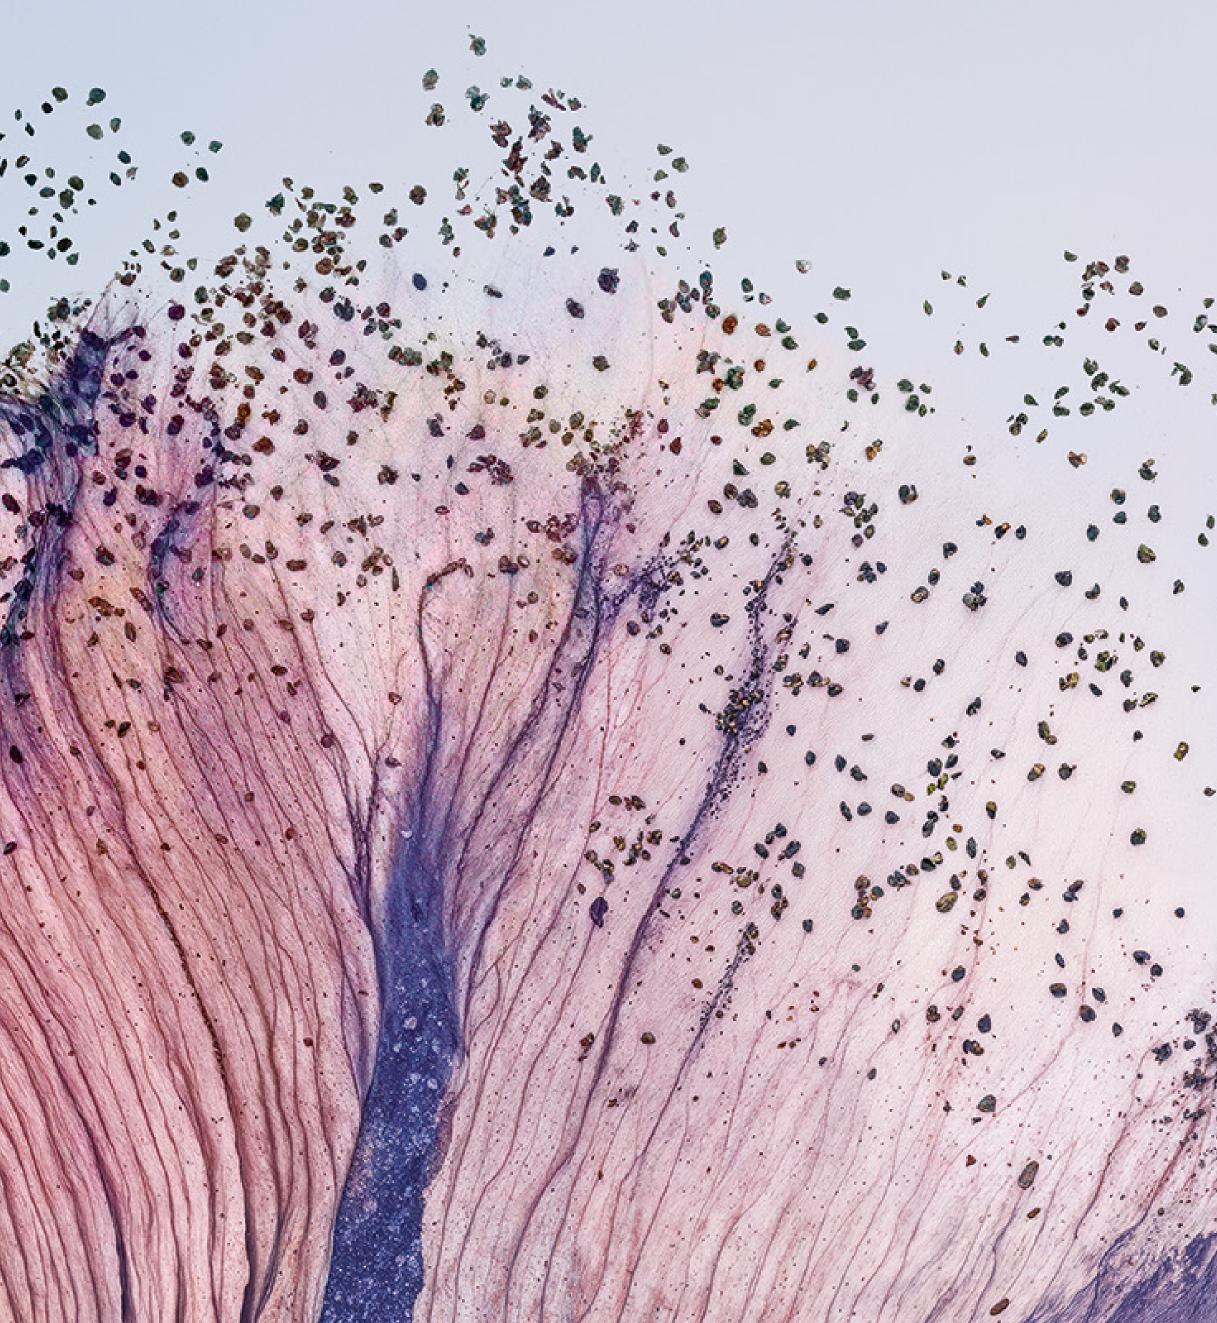

### HANA KATOBA

Exploring the new creative frontier of artificial intelligence, Hana is like a daring alchemist, with AI as the catalyst for imagination. Strikingly poetic visuals transcend the confines of reality to give us new perceptions. Bridging the senses, her ethereal, airy compositions perfectly capture how each unique scent in the Flora Orchestra may appear to the eyes.

# LAVANDE POIVRE NOIR

(Previously L'Occitan). The iconic scent of lavender, spiced up by the unlikely addition of black pepper. Aromatic intensity, pepper notes and a musky undertone surprise the senses.