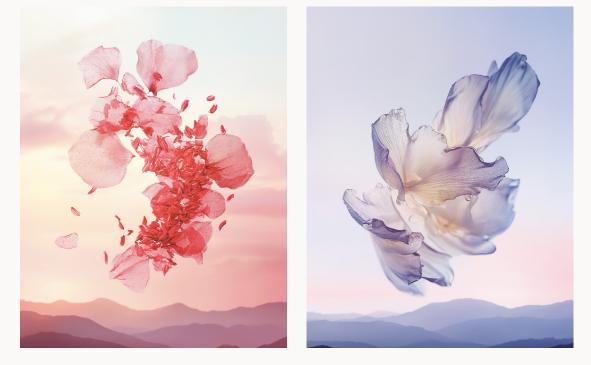

### HANA KATOBA

Exploring the new creative frontier of artificial intelligence, Hana is like a daring alchemist, with AI as the catalyst for imagination. Strikingly poetic visuals transcend the confines of reality to give us new perceptions. Bridging the senses, her ethereal, airy compositions perfectly capture how each unique scent in the Flora Orchestra may appear to the eyes.

A fragrant expression of the whole of the rose, from the green, fresh sweetness of leaves & stem to the delicate notes of velvet-soft petals.

A scent with the radiance of neroli & the softness of orchid fruit. Fresh, citrus notes lead to radiant floral, then soft, comfortable notes.