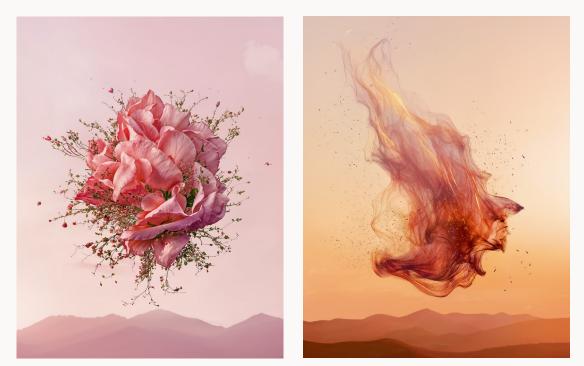

### HANA KATOBA

Exploring the new creative frontier of artificial intelligence, Hana is like a daring alchemist, with AI as the catalyst for imagination. Strikingly poetic visuals transcend the confines of reality to give us new perceptions. Bridging the senses, her ethereal, airy compositions perfectly capture how each unique scent in the Flora Orchestra may appear to the eyes.

A fragrant expression of the whole of the rose, from the green, fresh sweetness of leaves & stem to the delicate notes of velvet-soft petals.

# CEDRE ENCENS

(Previously Eau des Baux). Rich scents of majestic cedar & mysterious incense, with spicy intensity, woody facets & amber notes.

A burst of juicy freshness, unleashed by the vibrant scent of cédrat. Sparkling citrus leads to spicy facets & a fine finish of warm, woody notes.