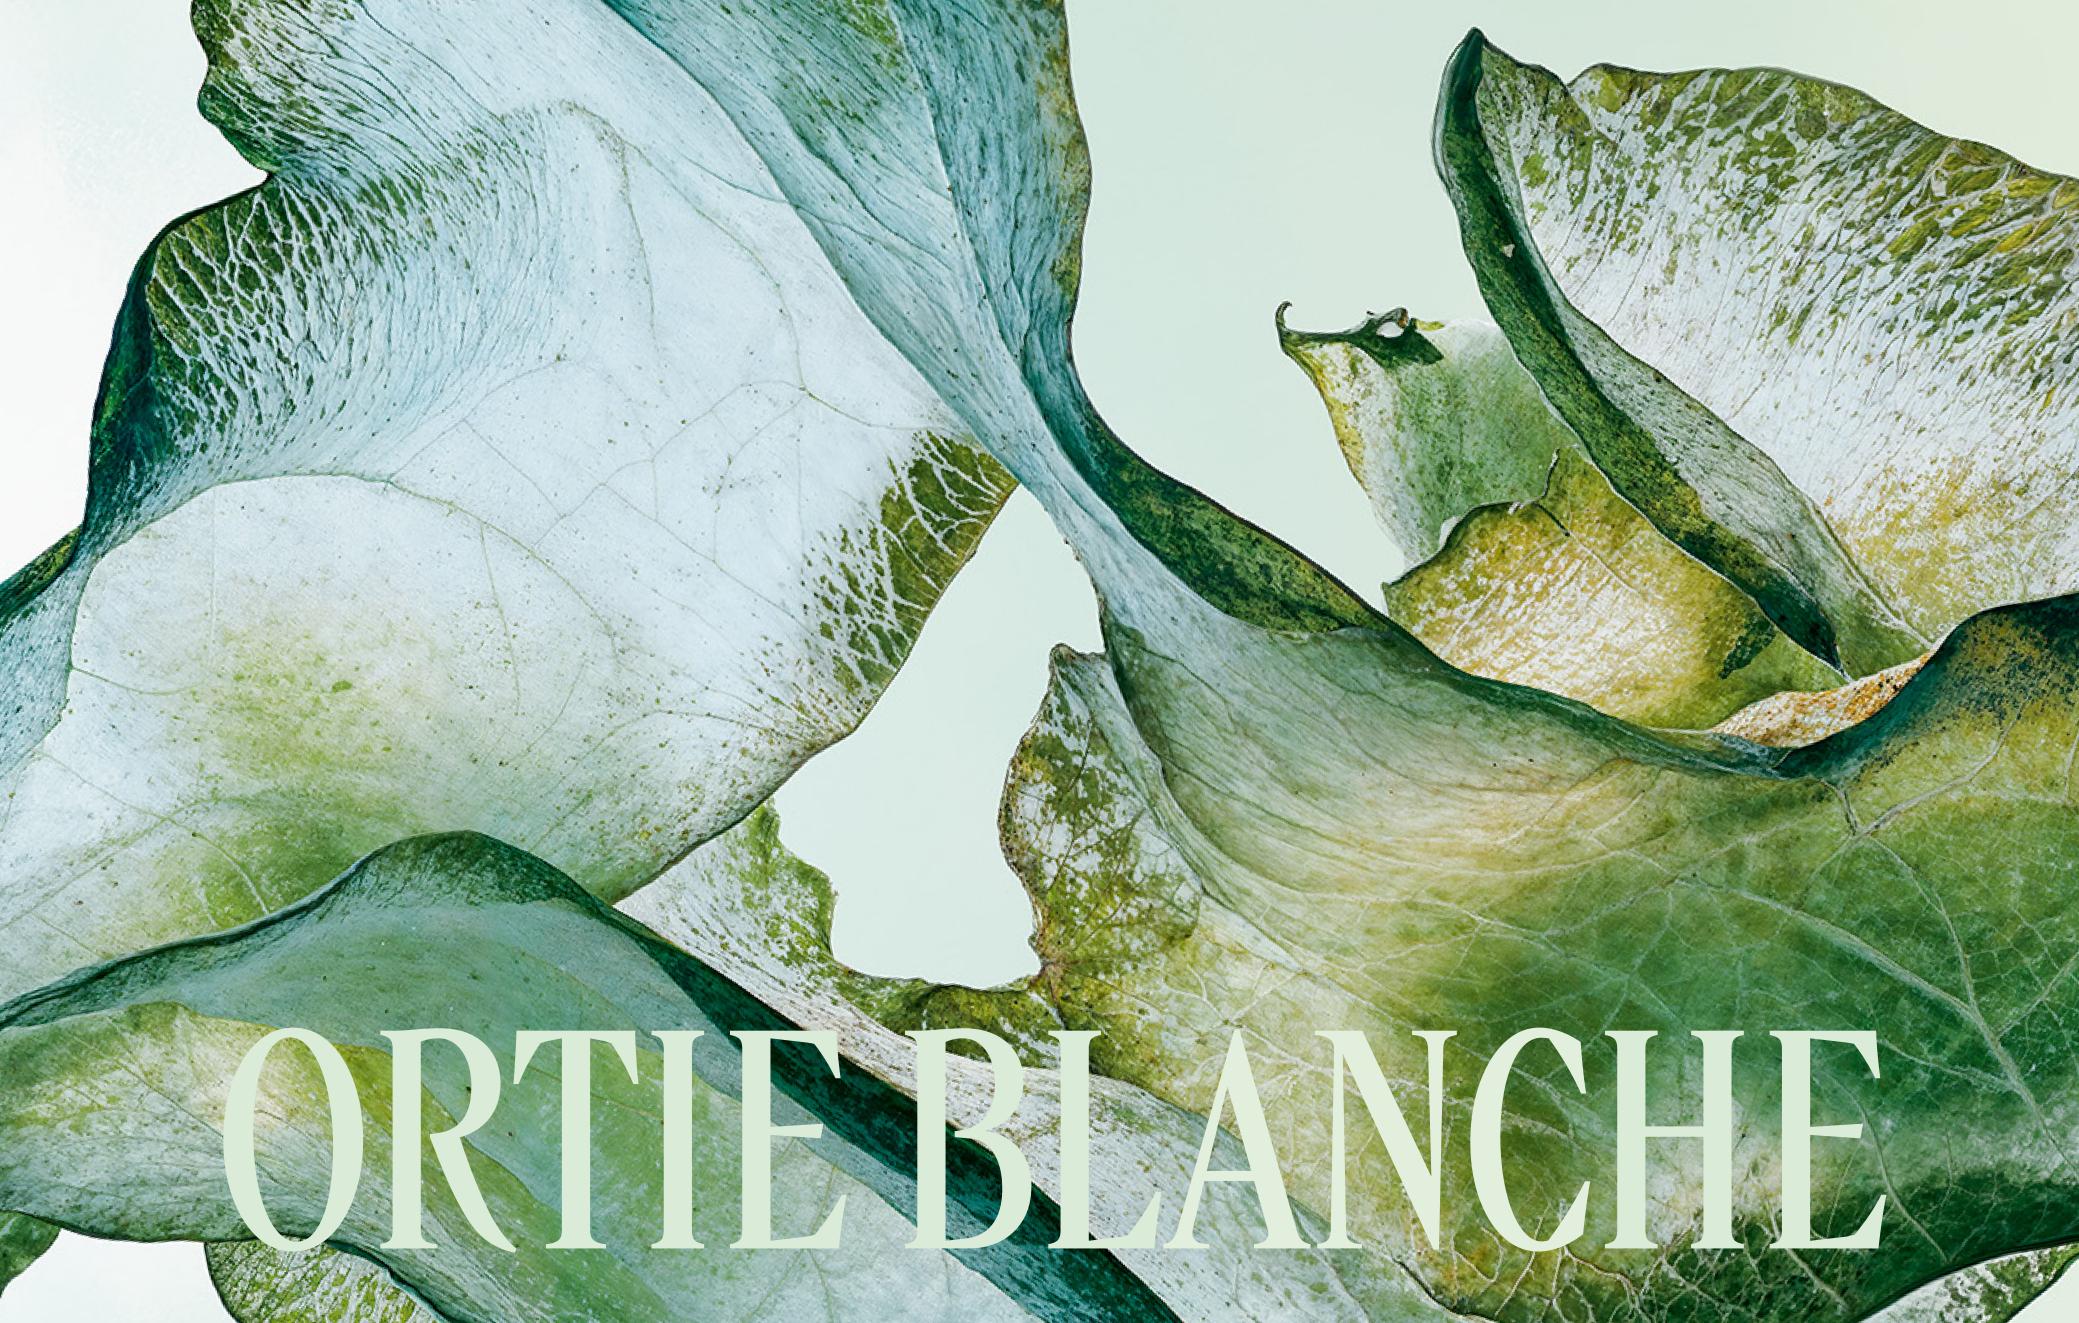

(Previously Herbae par L'Occitane). An intriguing scent. A herbaceous burst of wild nettle, spicy floral freshness & green shades.

(Previously Cap Cédrat). Energy & calm coexist in minty freshness, a spicy ginger heart & woody cedar notes.