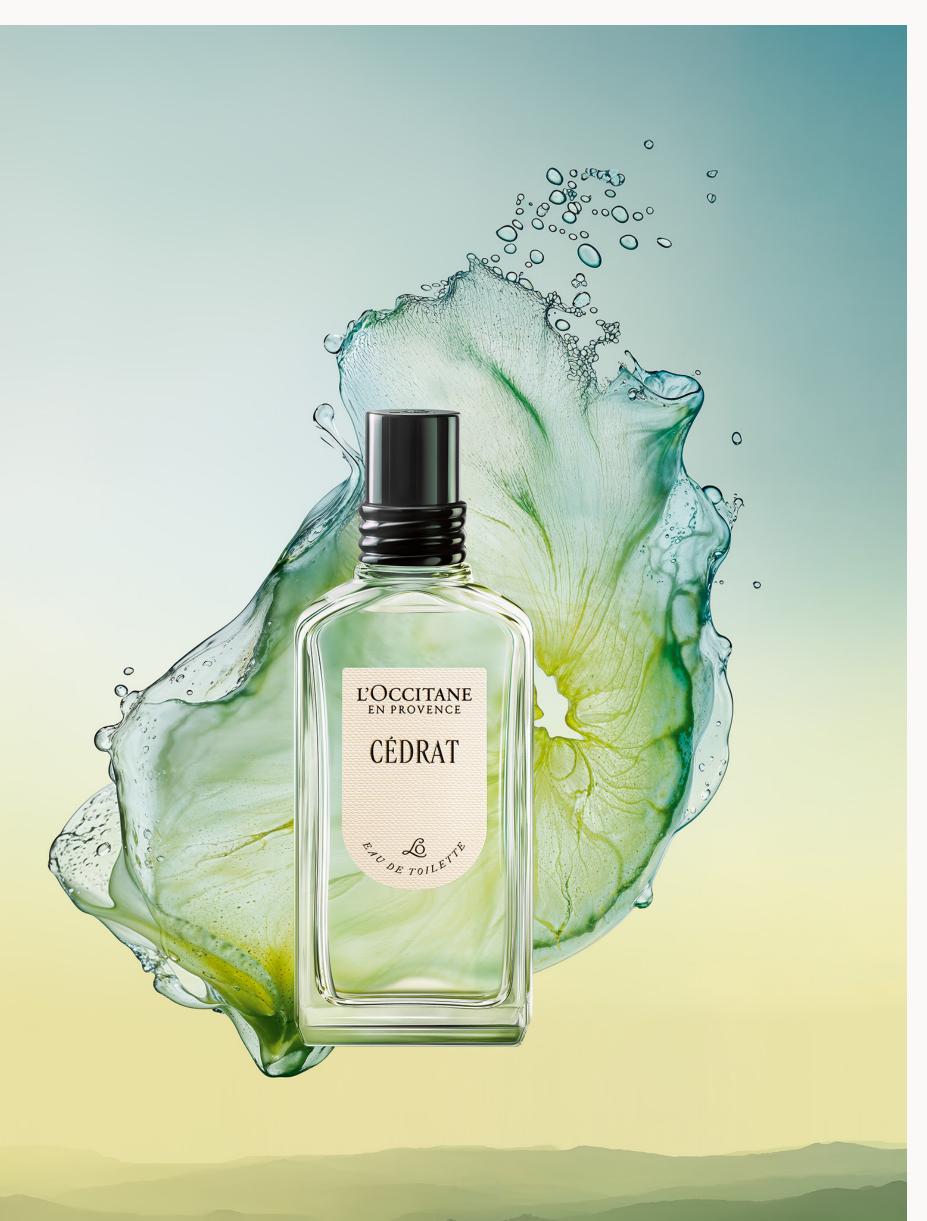

# CEDRE ENCENS

(Previously Eau des Baux). Rich scents of majestic cedar & mysterious incense, with spicy intensity, woody facets & amber notes.

A burst of juicy freshness, unleashed by the vibrant scent of cédrat. Sparkling citrus leads to spicy facets & a fine finish of warm, woody notes.

| ROSE                | Eau de Toilette | 50ml | 60 EUR |
|---------------------|-----------------|------|--------|
| FLEURS DE CERISIER  | Eau de Toilette | 50ml | 60 EUR |
| NÉROLI ORCHIDÉE     | Eau de Toilette | 50ml | 60 EUR |
| CÈDRE ENCENS        | Eau de Toilette | 50ml | 60 EUR |
| CÉDRAT              | Eau de Toilette | 50ml | 60 EUR |
| ORTIE BLANCHE       | Eau de Parfum   | 50ml | 70 EUR |
| CÈDRE GINGEMBRE     | Eau de Toilette | 50ml | 60 EUR |
| LAVANDE BLANCHE     | Eau de Toilette | 50ml | 60 EUR |
| LAVANDE POIVRE NOIR | Eau de Toilette | 50ml | 60 EUR |