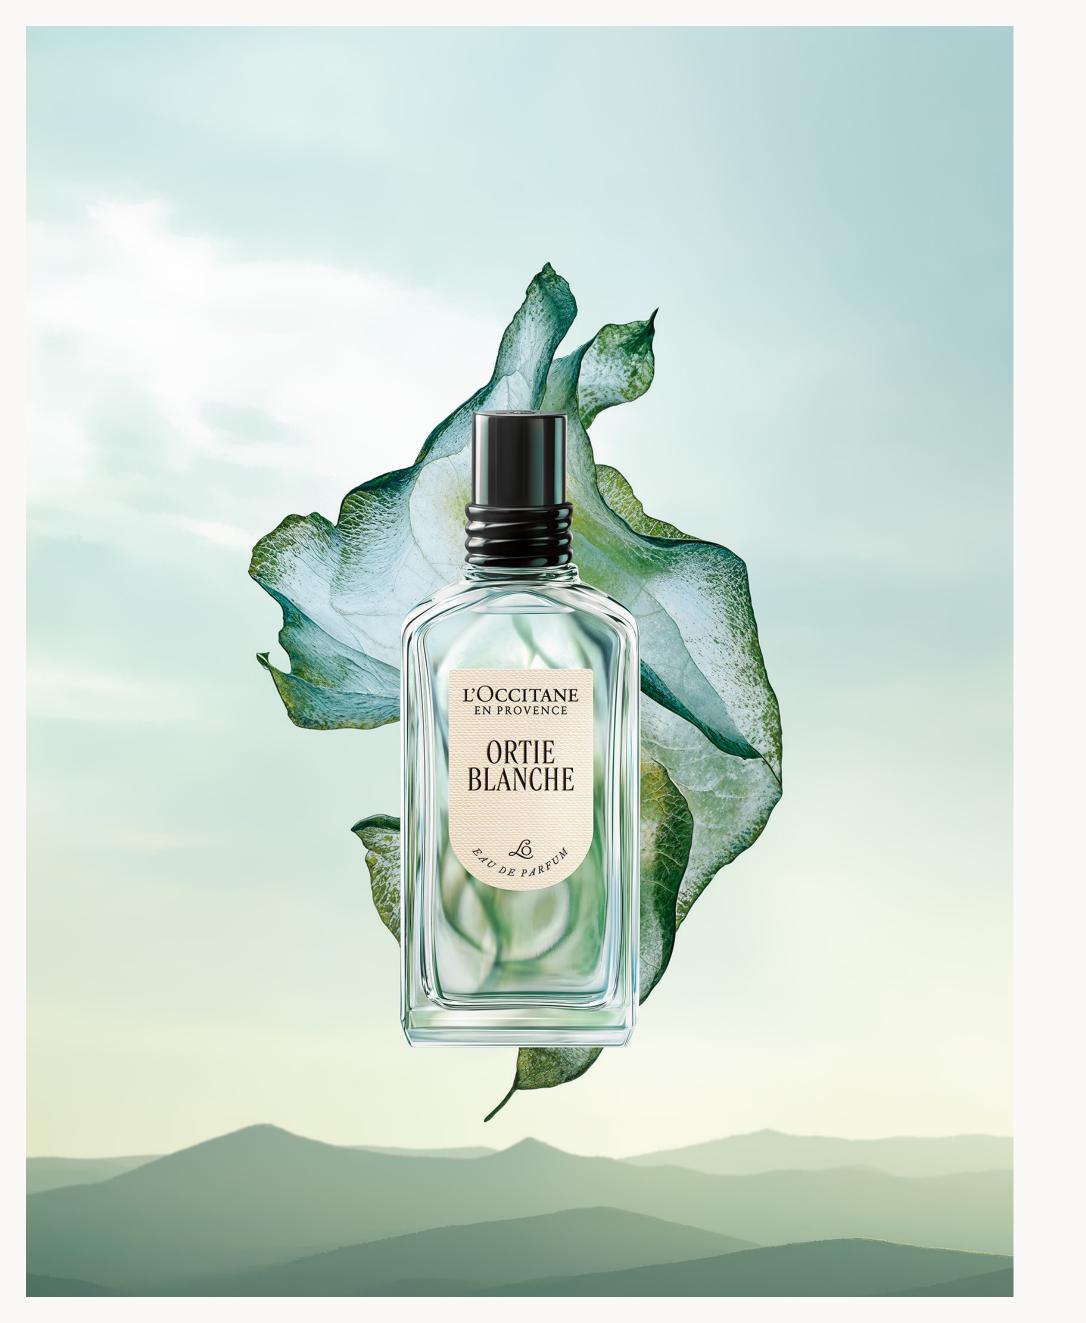

(Previously Herbae par L'Occitane). An intriguing scent. A herbaceous burst of wild nettle, spicy floral freshness & green shades.

(Previously Cap Cédrat). Energy & calm coexist in minty freshness, a spicy ginger heart & woody cedar notes.

| ROSE                | Eau de Toilette | 50ml | 60 EUR |
|---------------------|-----------------|------|--------|
| FLEURS DE CERISIER  | Eau de Toilette | 50ml | 60 EUR |
| NÉROLI ORCHIDÉE     | Eau de Toilette | 50ml | 60 EUR |
| CÈDRE ENCENS        | Eau de Toilette | 50ml | 60 EUR |
| CÉDRAT              | Eau de Toilette | 50ml | 60 EUR |
| ORTIE BLANCHE       | Eau de Parfum   | 50ml | 70 EUR |
| CÈDRE GINGEMBRE     | Eau de Toilette | 50ml | 60 EUR |
| LAVANDE BLANCHE     | Eau de Toilette | 50ml | 60 EUR |
| LAVANDE POIVRE NOIR | Eau de Toilette | 50ml | 60 EUR |