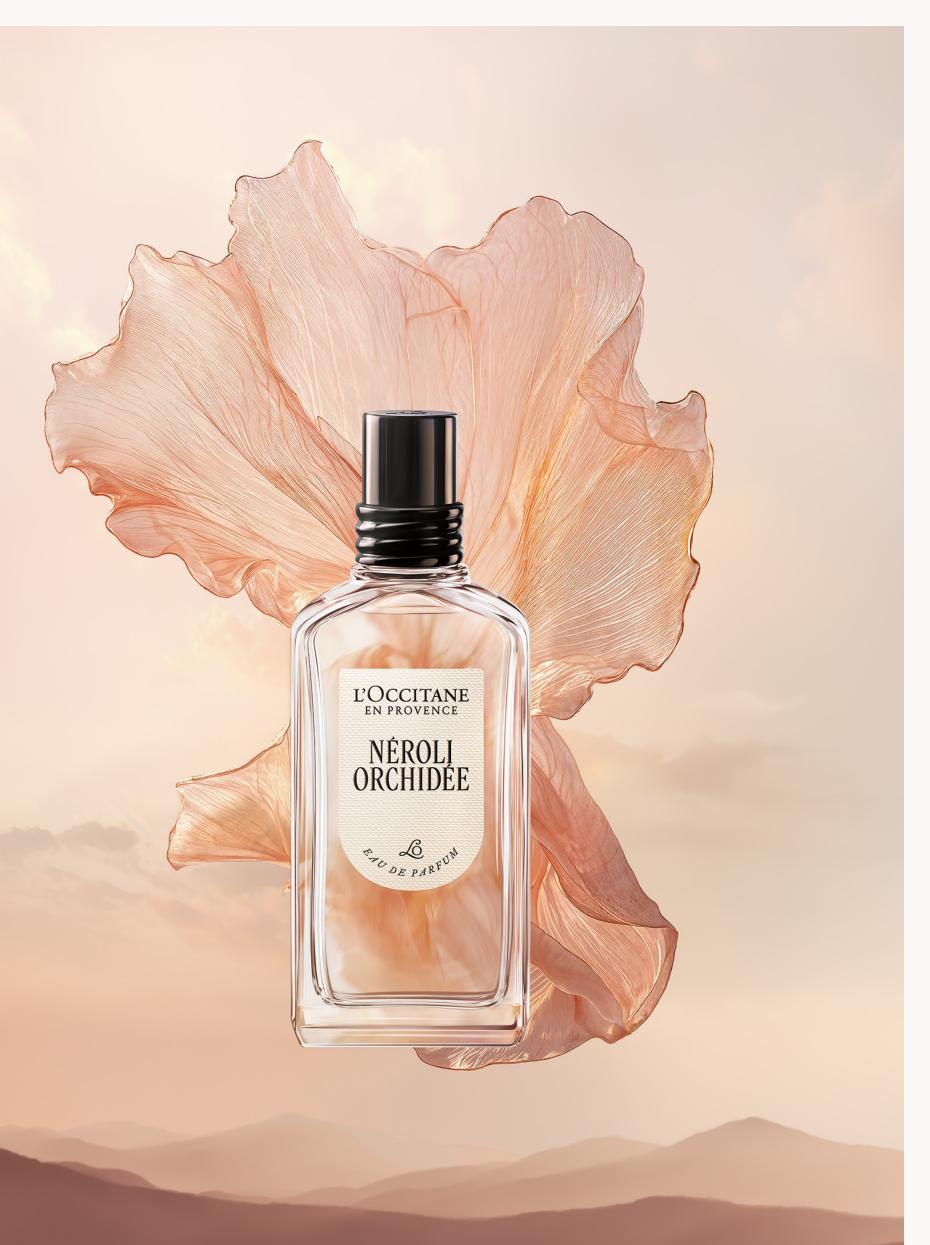

A scent with the radiance of neroli & the softness of orchid fruit. Fresh, citrus notes lead to radiant floral, then soft, comfortable notes.