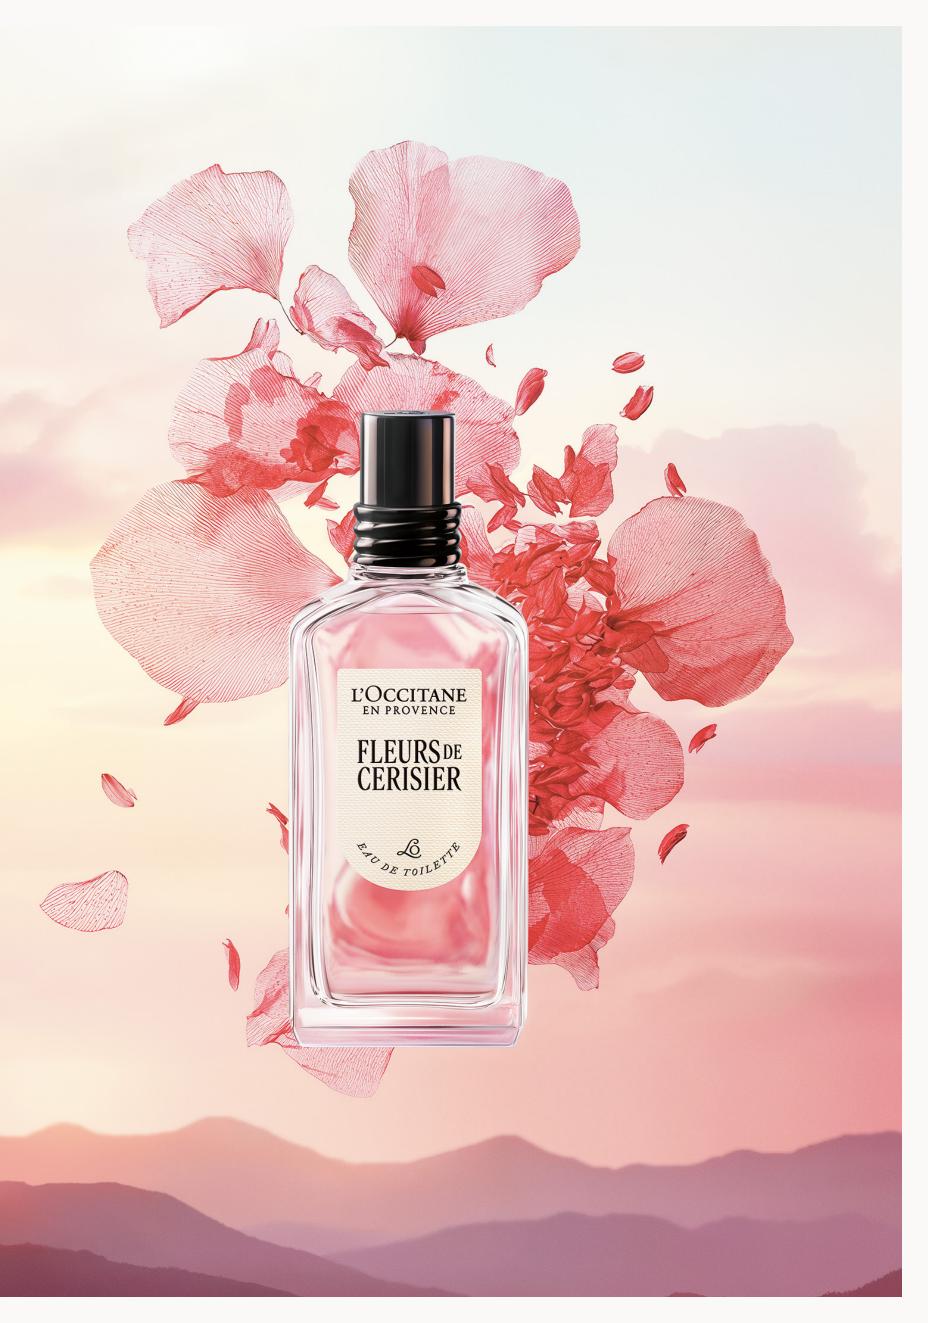

## FLEURS DE CERISIER

A rounded, enveloping fragrance of cherry blossom. It opens with delicate floral and fresh red fruit notes, reminiscent of Provence's windswept cherry trees, and settles into a soft, musky base.