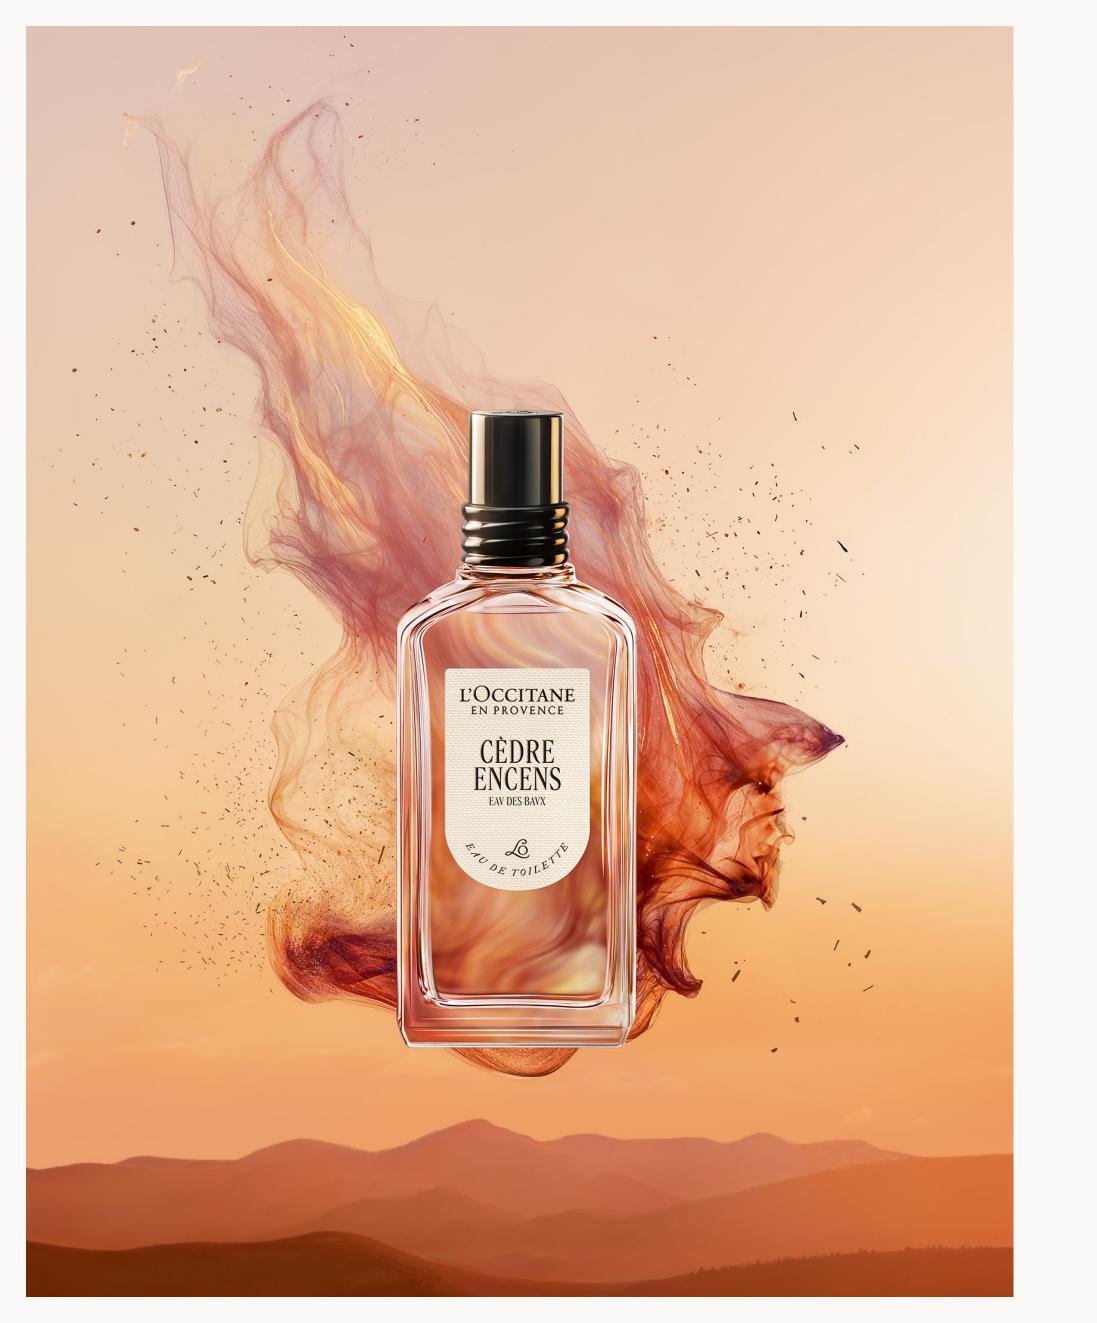

# CEDRE ENCENS

(Previously Eau des Baux). Rich scents of majestic cedar & mysterious incense, with spicy intensity, woody facets & amber notes.

A burst of juicy freshness, unleashed by the vibrant scent of cédrat. Sparkling citrus leads to spicy facets & a fine finish of warm, woody notes.