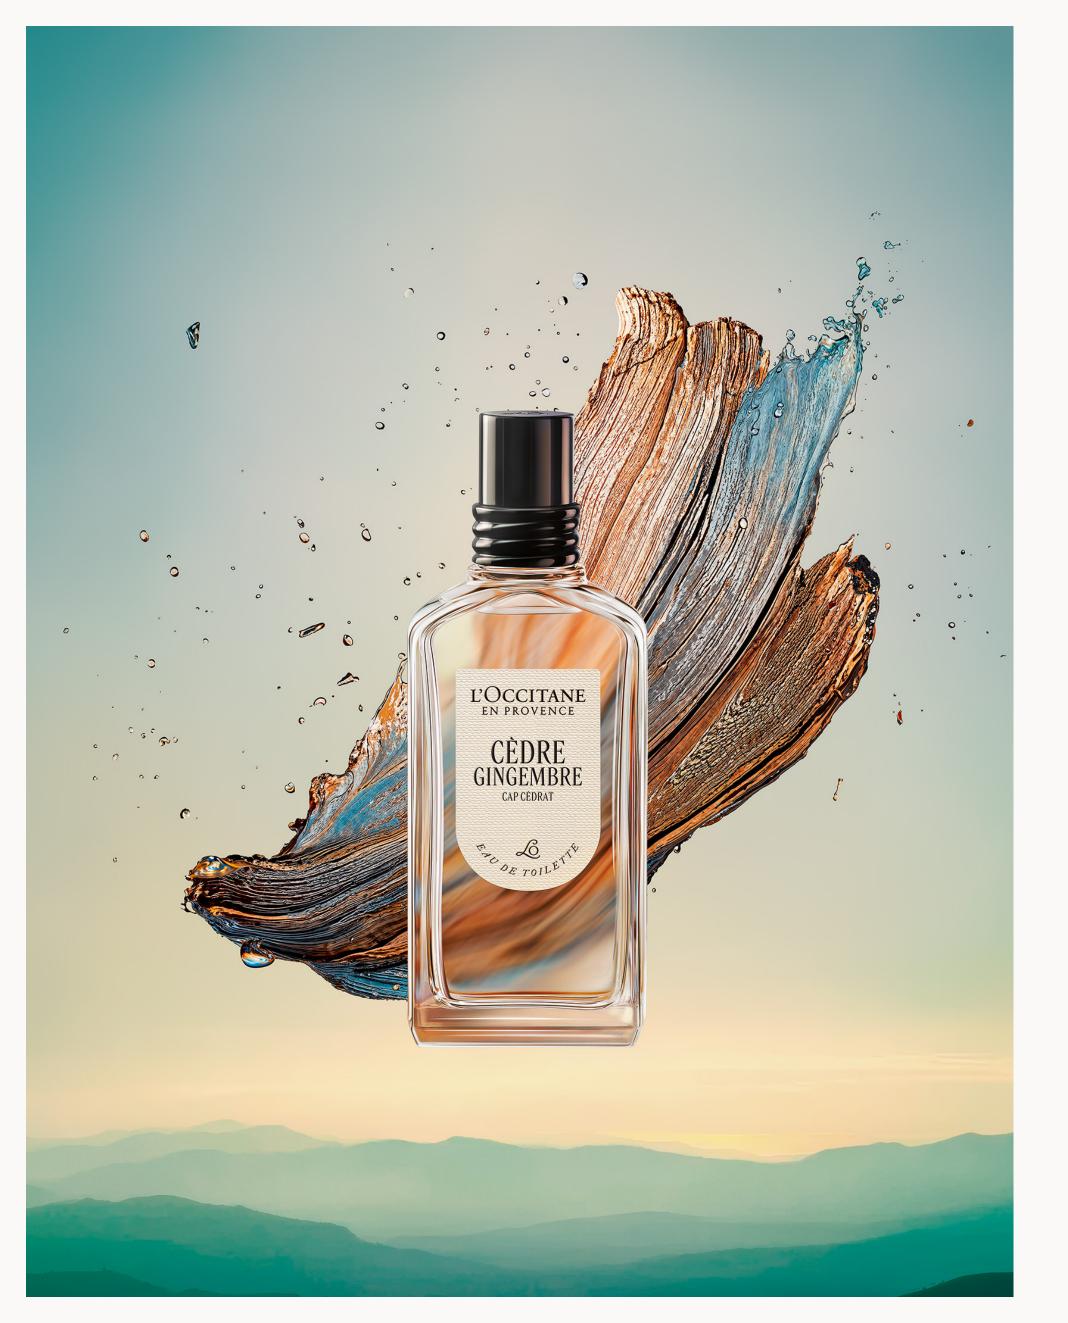

(Previously Herbae par L'Occitane). An intriguing scent. A herbaceous burst of wild nettle, spicy floral freshness & green shades.

(Previously Cap Cédrat). Energy & calm coexist in minty freshness, a spicy ginger heart & woody cedar notes.

| ROSE                | Eau de Toilette | 50ml | 60 EUR |
|---------------------|-----------------|------|--------|
| FLEURS DE CERISIER  | Eau de Toilette | 50ml | 60 EUR |
| NÉROLI ORCHIDÉE     | Eau de Toilette | 50ml | 60 EUR |
| CÈDRE ENCENS        | Eau de Toilette | 50ml | 60 EUR |
| CÉDRAT              | Eau de Toilette | 50ml | 60 EUR |
| ORTIE BLANCHE       | Eau de Parfum   | 50ml | 70 EUR |
| CÈDRE GINGEMBRE     | Eau de Toilette | 50ml | 60 EUR |
| LAVANDE BLANCHE     | Eau de Toilette | 50ml | 60 EUR |
| LAVANDE POIVRE NOIR | Eau de Toilette | 50ml | 60 EUR |