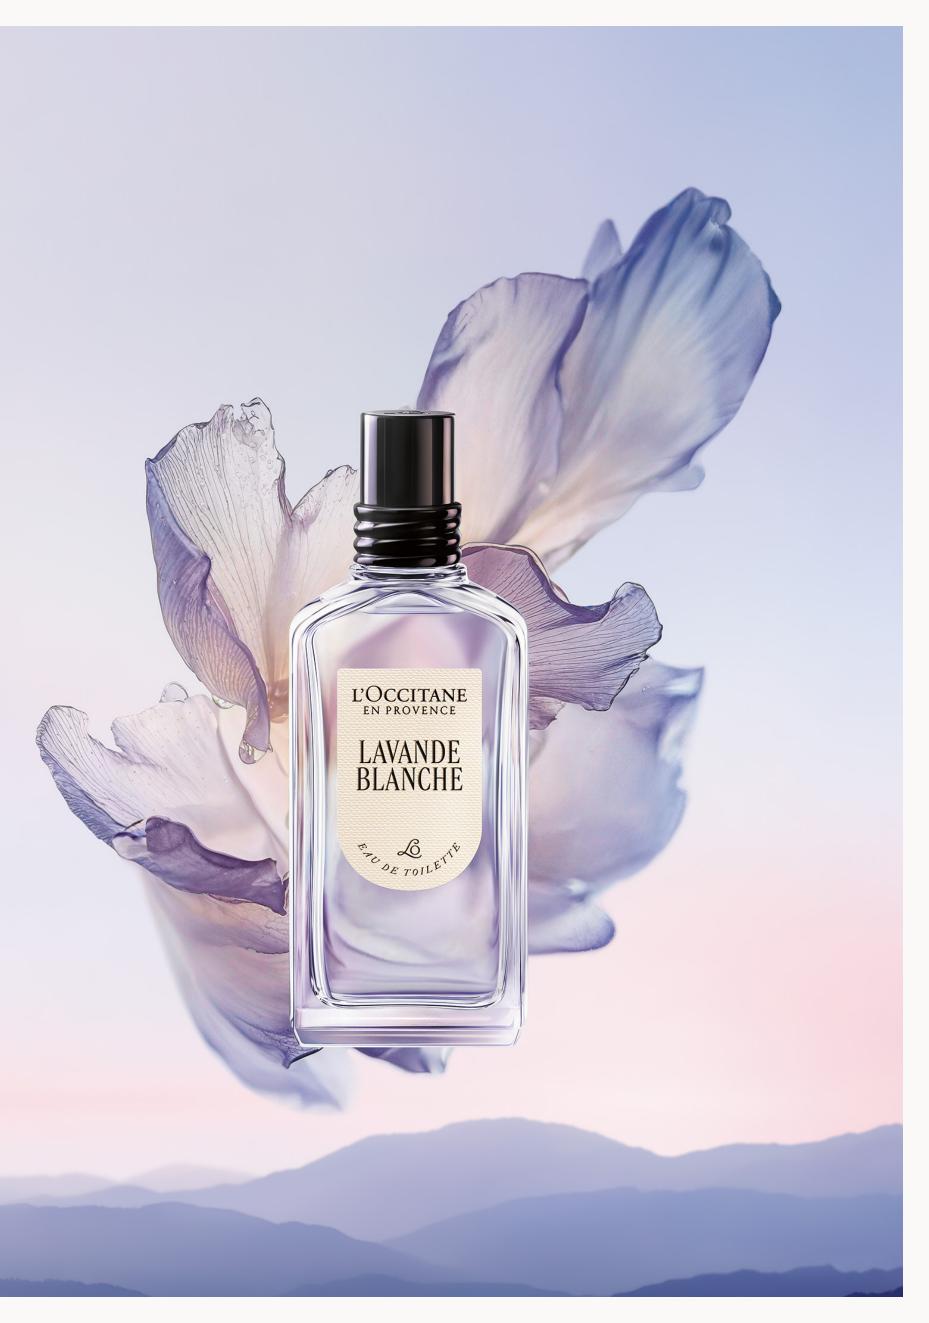

## LAVANDE BLANCHE

The delicacy of freshly washed laundry. A scent that truly transports the senses with lavender freshness, bright bergamot, rose sweetness & white musk.

| ROSE                | Eau de Toilette | 50ml | 60 EUR |
|---------------------|-----------------|------|--------|
| FLEURS DE CERISIER  | Eau de Toilette | 50ml | 60 EUR |
| NÉROLI ORCHIDÉE     | Eau de Toilette | 50ml | 60 EUR |
| CÈDRE ENCENS        | Eau de Toilette | 50ml | 60 EUR |
| CÉDRAT              | Eau de Toilette | 50ml | 60 EUR |
| ORTIE BLANCHE       | Eau de Parfum   | 50ml | 70 EUR |
| CÈDRE GINGEMBRE     | Eau de Toilette | 50ml | 60 EUR |
| LAVANDE BLANCHE     | Eau de Toilette | 50ml | 60 EUR |
| LAVANDE POIVRE NOIR | Eau de Toilette | 50ml | 60 EUR |