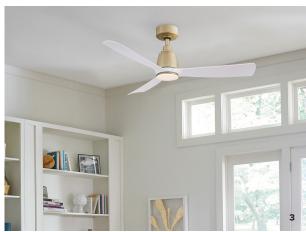

- **1 PROGRESS LIGHTING** Chapin 56" Ceiling Fan in Graphite
- 2 MILLENIUM LIGHTING Clifton Chandelier
- **3 ZEPHYR** Titan Island Pro-Style Range Hood with PowerWave\*\* Blower Technology

  4 KICHLER Pinion 60\* Ceiling Fan in Distressed Black
  5 COYOTE OUTDOOR LIVING Pellet Grill