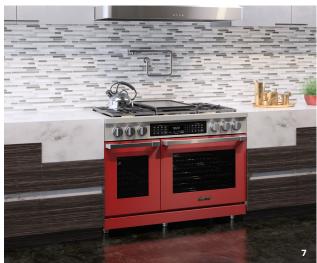

5 PARK HARBOR Edderton Pendant

**6 DXV** Belshire™ Collection

7 DACOR 36" Professional Dual Fuel Range in Heritage Red 8 LG InstaView™ Door-in-Door® Refrigerator with Craft Ice™