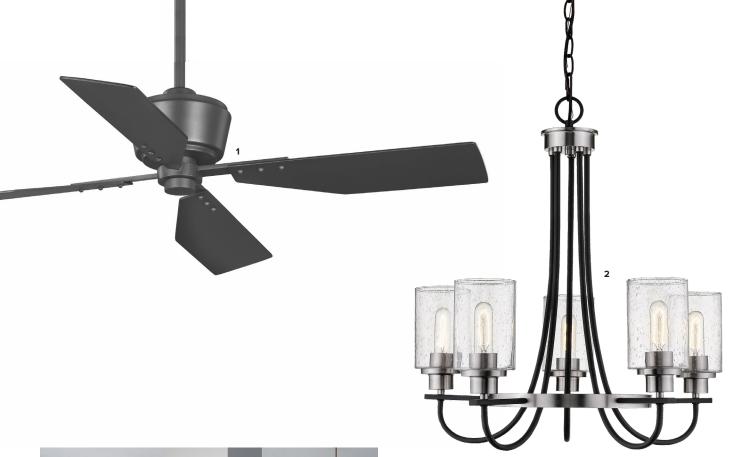

- **1 PROGRESS LIGHTING** Chapin 56" Ceiling Fan in Graphite
- 2 MILLENIUM LIGHTING Clifton Chandelier
- **3 ZEPHYR** Titan Island Pro-Style Range Hood with PowerWave\*\* Blower Technology

  4 KICHLER Pinion 60\* Ceiling Fan in Distressed Black
  5 COYOTE OUTDOOR LIVING Pellet Grill