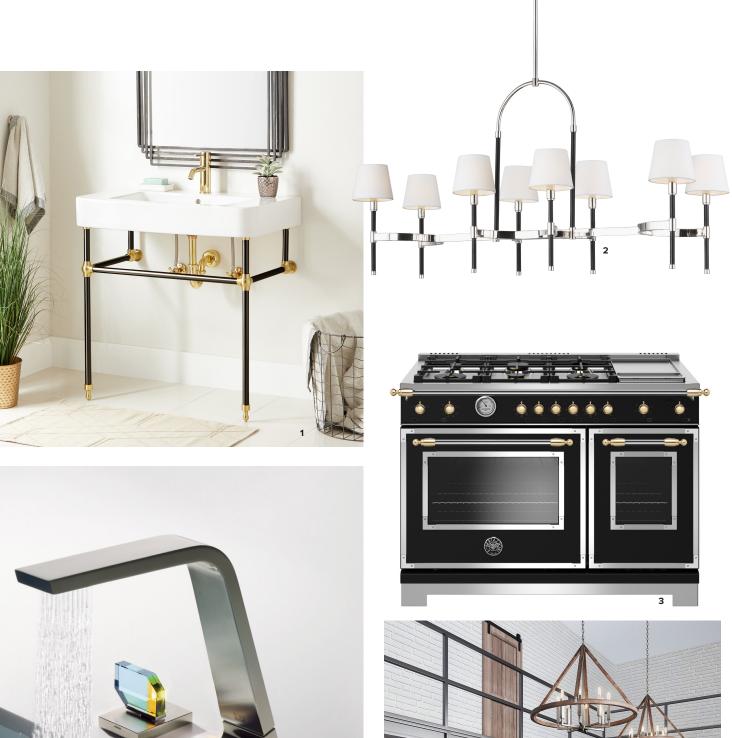

#### **PERFECTLY PAIRED**

Diamonds and pearls, linen and lace, strawberries and champagne. Much like the products seen here, some things just go together naturally.

- 1 SIGNATURE HARDWARE Burleson Porcelain Console Sink with Brass Stand
- 2 KICHLER Katie Linear Chendielier
- **3 BERTAZZONI** Collezione Metalli Décor Set for Heritage Series
- 4 DORNBRACHT CL. 1 Tri-Color Crystal Handles
- 5 CAPITAL LIGHTING Hugo Chandelier
- 6 GROHE Essence Semi-Pro Kitchen Faucet in Brushed Cool Sunrise
- 7 VIKING Limited Edition 7 Series Range in Painted Cast Black with Rose Gold Accents
- 8 JAMES MARTIN VANITIES Columbia Vanity
- 9 LA CORNUE Château Series 165 Range with Hood and Cabinets