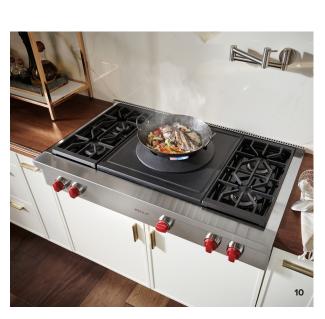

- **6 BRIZO** Atavis™ Freestanding Tub Filler with Handshower
- 7 JAMES MARTIN VANITIES Brooklyn Wooden Sink Console
- 8 LANDMARK 15" Undercounter Wine Refrigerator
- 9 WATERSTONE FAUCETS Endeavor Wheel Pulldown Faucet 10 WOLF Sealed Burner Rangetop with Wok Burner