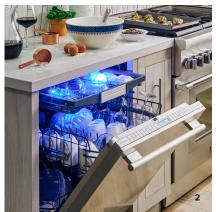

#### A STUDY IN BLUE

Not only does blue pair well with nearly every other color, but its various hues can help create a calming serene environment.