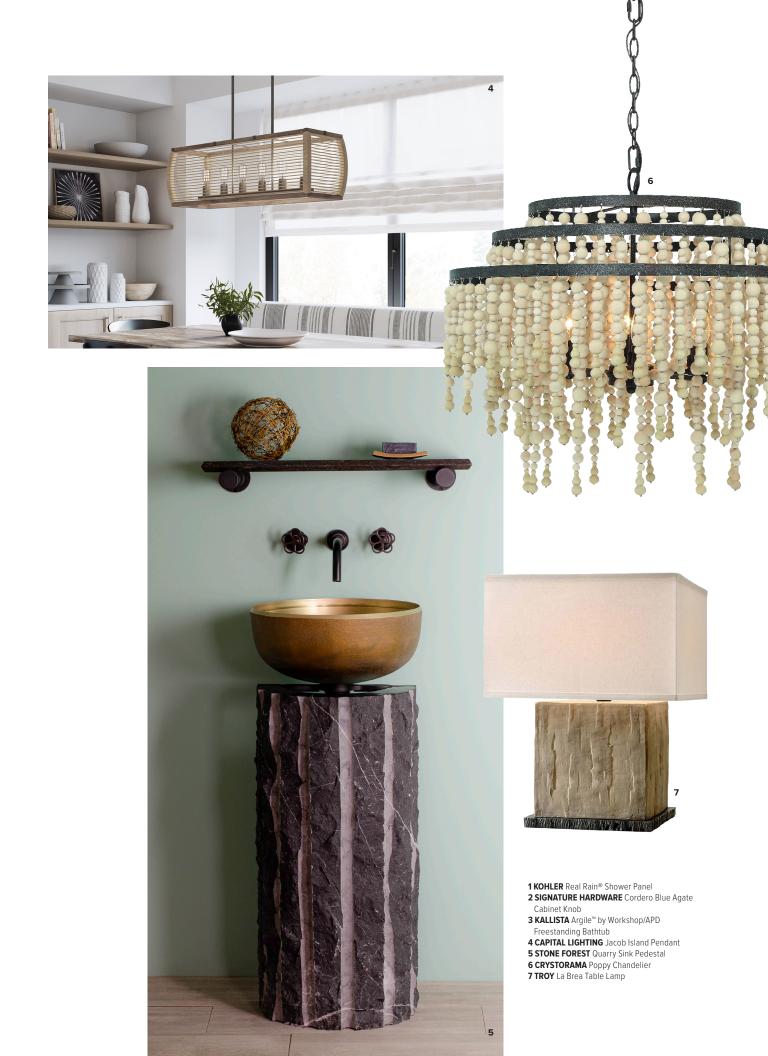

# DUO OF THE YEAR: NATURE & **TEXTURE**

Utilize fixtures that feature rough tree bark, cold hard stone and lively green grass to create a space that's as close to being one with nature as possible without living in the forest.