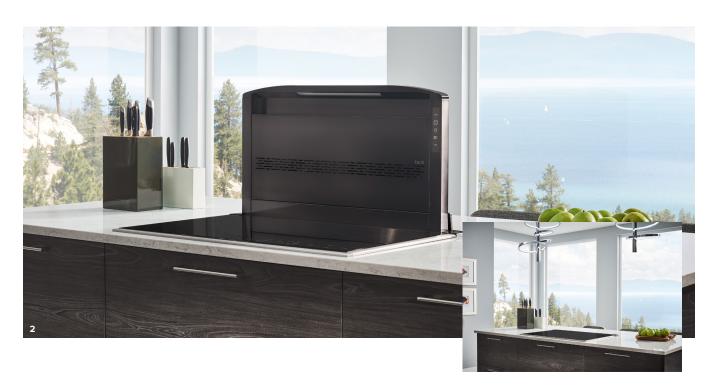

- **1 PROGRESS LIGHTING** Chapin 56" Ceiling Fan in Graphite
- 2 MILLENIUM LIGHTING Clifton Chandelier
- **3 ZEPHYR** Titan Island Pro-Style Range Hood with PowerWave\*\* Blower Technology

  4 KICHLER Pinion 60\* Ceiling Fan in Distressed Black
  5 COYOTE OUTDOOR LIVING Pellet Grill