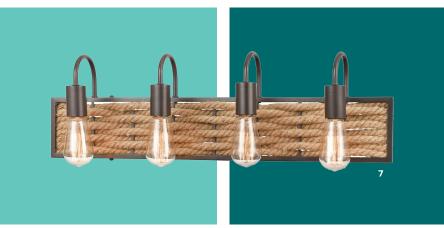

1 AVALLON Dual Zone Built-In Wine Cooler 2 SIGNATURE HARDWARE Pinecrest Bathroom Faucet with Lever Handles

3 MOEN Sinema™ Kitchen Faucet 4 SAMSUNG Wi-Fi Connected Front Load Laundry with Pedestals in Champagne