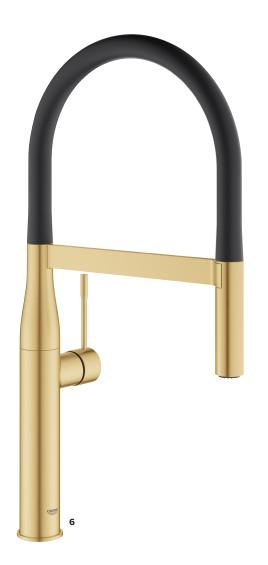

#### **PERFECTLY PAIRED**

Diamonds and pearls, linen and lace, strawberries and champagne. Much like the products seen here, some things just go together naturally.

- 1 SIGNATURE HARDWARE Burleson Porcelain Console Sink with Brass Stand
- 2 KICHLER Katie Linear Chendielier
- **3 BERTAZZONI** Collezione Metalli Décor Set for Heritage Series
- 4 DORNBRACHT CL. 1 Tri-Color Crystal Handles
- 5 CAPITAL LIGHTING Hugo Chandelier
- 6 GROHE Essence Semi-Pro Kitchen Faucet in Brushed Cool Sunrise
- 7 VIKING Limited Edition 7 Series Range in Painted Cast Black with Rose Gold Accents
- 8 JAMES MARTIN VANITIES Columbia Vanity
- 9 LA CORNUE Château Series 165 Range with Hood and Cabinets