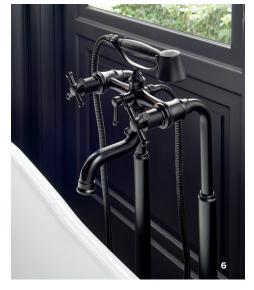

- **6 BRIZO** Atavis™ Freestanding Tub Filler with Handshower
- 7 JAMES MARTIN VANITIES Brooklyn Wooden Sink Console
- 8 LANDMARK 15" Undercounter Wine Refrigerator
- 9 WATERSTONE FAUCETS Endeavor Wheel Pulldown Faucet 10 WOLF Sealed Burner Rangetop with Wok Burner