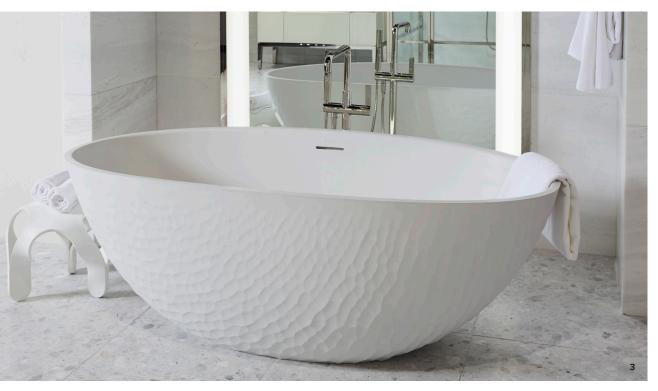

- **6 BRIZO** Atavis™ Freestanding Tub Filler with Handshower
- 7 JAMES MARTIN VANITIES Brooklyn Wooden Sink Console
- 8 LANDMARK 15" Undercounter Wine Refrigerator
- 9 WATERSTONE FAUCETS Endeavor Wheel Pulldown Faucet 10 WOLF Sealed Burner Rangetop with Wok Burner