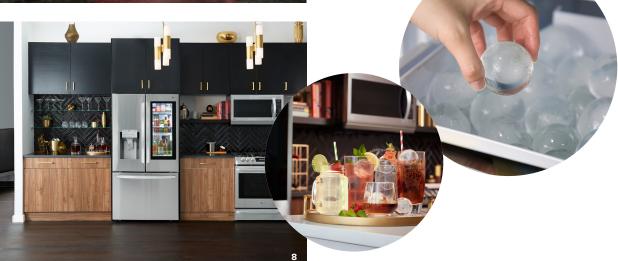

1 AVALLON Dual Zone Built-In Wine Cooler 2 SIGNATURE HARDWARE Pinecrest Bathroom Faucet with Lever Handles

3 MOEN Sinema™ Kitchen Faucet 4 SAMSUNG Wi-Fi Connected Front Load Laundry with Pedestals in Champagne

5 PARK HARBOR Edderton Pendant

**6 DXV** Belshire™ Collection

7 DACOR 36" Professional Dual Fuel Range in Heritage Red 8 LG InstaView™ Door-in-Door® Refrigerator with Craft Ice™