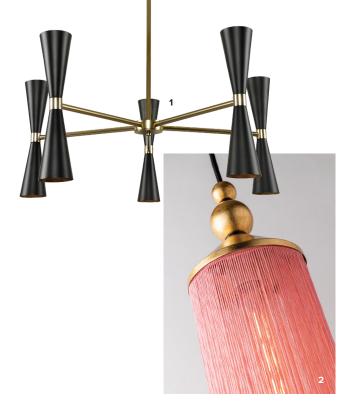

#### **PERFECTLY PAIRED**

Diamonds and pearls, linen and lace, strawberries and champagne. Much like the products seen here, some things just go together naturally.

- 1 SIGNATURE HARDWARE Burleson Porcelain Console Sink with Brass Stand
- 2 KICHLER Katie Linear Chendielier
- **3 BERTAZZONI** Collezione Metalli Décor Set for Heritage Series
- 4 DORNBRACHT CL. 1 Tri-Color Crystal Handles
- 5 CAPITAL LIGHTING Hugo Chandelier
- 6 GROHE Essence Semi-Pro Kitchen Faucet in Brushed Cool Sunrise
- 7 VIKING Limited Edition 7 Series Range in Painted Cast Black with Rose Gold Accents
- 8 JAMES MARTIN VANITIES Columbia Vanity
- 9 LA CORNUE Château Series 165 Range with Hood and Cabinets