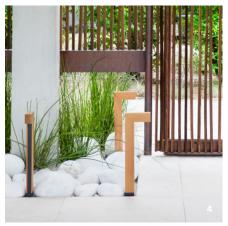

## TROPICAL TANGENT

1 NATIVE TRAILS Amalfi Murano Glass Vessel Sink | Shoreline Series

2 BLUESTAR 60" RNB Series Range with 24" French Top in Living Coral
3 PARK HARBOR Sweetbay Outdoor Pendant
4 HINKLEY Atlantis Path Light in Cedar