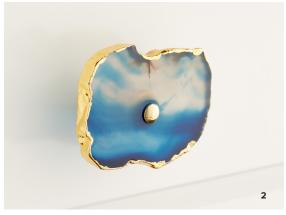

#### **PERFECTLY PAIRED**

Diamonds and pearls, linen and lace, strawberries and champagne. Much like the products seen here, some things just go together naturally.

- 1 SIGNATURE HARDWARE Burleson Porcelain Console Sink with Brass Stand
- 2 KICHLER Katie Linear Chendielier
- **3 BERTAZZONI** Collezione Metalli Décor Set for Heritage Series
- 4 DORNBRACHT CL. 1 Tri-Color Crystal Handles
- 5 CAPITAL LIGHTING Hugo Chandelier
- 6 GROHE Essence Semi-Pro Kitchen Faucet in Brushed Cool Sunrise
- 7 VIKING Limited Edition 7 Series Range in Painted Cast Black with Rose Gold Accents
- 8 JAMES MARTIN VANITIES Columbia Vanity
- 9 LA CORNUE Château Series 165 Range with Hood and Cabinets