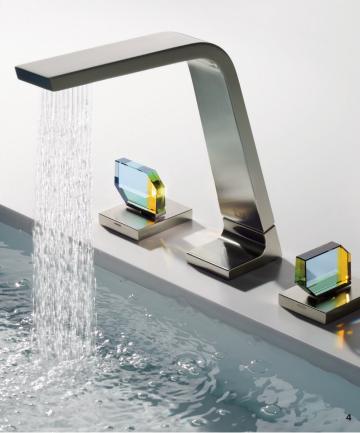

#### **PERFECTLY PAIRED**

Diamonds and pearls, linen and lace, strawberries and champagne. Much like the products seen here, some things just go together naturally.

- 1 SIGNATURE HARDWARE Burleson Porcelain Console Sink with Brass Stand
- 2 KICHLER Katie Linear Chendielier
- **3 BERTAZZONI** Collezione Metalli Décor Set for Heritage Series
- 4 DORNBRACHT CL. 1 Tri-Color Crystal Handles
- 5 CAPITAL LIGHTING Hugo Chandelier
- 6 GROHE Essence Semi-Pro Kitchen Faucet in Brushed Cool Sunrise
- 7 VIKING Limited Edition 7 Series Range in Painted Cast Black with Rose Gold Accents
- 8 JAMES MARTIN VANITIES Columbia Vanity
- 9 LA CORNUE Château Series 165 Range with Hood and Cabinets