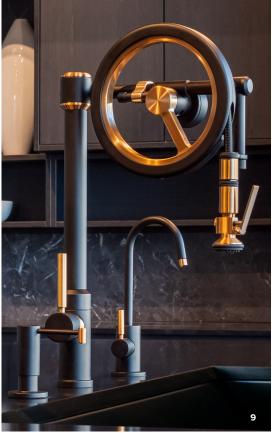

- **6 BRIZO** Atavis™ Freestanding Tub Filler with Handshower
- 7 JAMES MARTIN VANITIES Brooklyn Wooden Sink Console
- 8 LANDMARK 15" Undercounter Wine Refrigerator
- 9 WATERSTONE FAUCETS Endeavor Wheel Pulldown Faucet 10 WOLF Sealed Burner Rangetop with Wok Burner