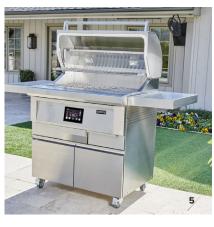

- **1 PROGRESS LIGHTING** Chapin 56" Ceiling Fan in Graphite
- 2 MILLENIUM LIGHTING Clifton Chandelier
- **3 ZEPHYR** Titan Island Pro-Style Range Hood with PowerWave\*\* Blower Technology

  4 KICHLER Pinion 60\* Ceiling Fan in Distressed Black
  5 COYOTE OUTDOOR LIVING Pellet Grill