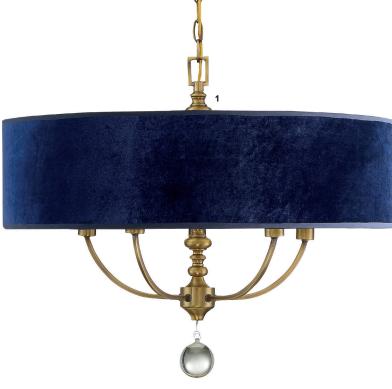

#### **PERFECTLY PAIRED**

Diamonds and pearls, linen and lace, strawberries and champagne. Much like the products seen here, some things just go together naturally.

- 1 SIGNATURE HARDWARE Burleson Porcelain Console Sink with Brass Stand
- 2 KICHLER Katie Linear Chendielier
- **3 BERTAZZONI** Collezione Metalli Décor Set for Heritage Series
- 4 DORNBRACHT CL. 1 Tri-Color Crystal Handles
- 5 CAPITAL LIGHTING Hugo Chandelier
- 6 GROHE Essence Semi-Pro Kitchen Faucet in Brushed Cool Sunrise
- 7 VIKING Limited Edition 7 Series Range in Painted Cast Black with Rose Gold Accents
- 8 JAMES MARTIN VANITIES Columbia Vanity
- 9 LA CORNUE Château Series 165 Range with Hood and Cabinets