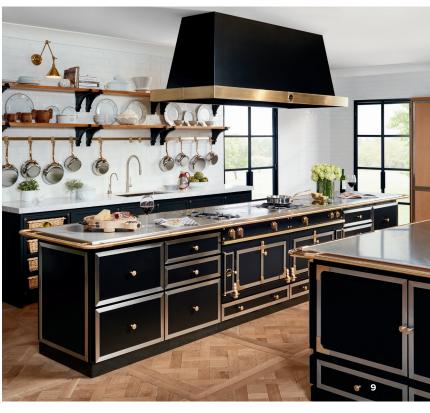

#### **PERFECTLY PAIRED**

Diamonds and pearls, linen and lace, strawberries and champagne. Much like the products seen here, some things just go together naturally.

- 1 SIGNATURE HARDWARE Burleson Porcelain Console Sink with Brass Stand
- 2 KICHLER Katie Linear Chendielier
- **3 BERTAZZONI** Collezione Metalli Décor Set for Heritage Series
- 4 DORNBRACHT CL. 1 Tri-Color Crystal Handles
- 5 CAPITAL LIGHTING Hugo Chandelier
- 6 GROHE Essence Semi-Pro Kitchen Faucet in Brushed Cool Sunrise
- 7 VIKING Limited Edition 7 Series Range in Painted Cast Black with Rose Gold Accents
- 8 JAMES MARTIN VANITIES Columbia Vanity
- 9 LA CORNUE Château Series 165 Range with Hood and Cabinets