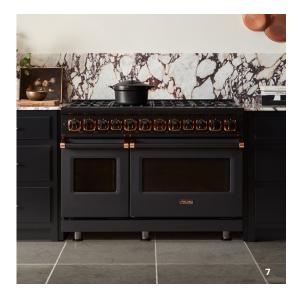

#### **PERFECTLY PAIRED**

Diamonds and pearls, linen and lace, strawberries and champagne. Much like the products seen here, some things just go together naturally.

- 1 SIGNATURE HARDWARE Burleson Porcelain Console Sink with Brass Stand
- 2 KICHLER Katie Linear Chendielier
- **3 BERTAZZONI** Collezione Metalli Décor Set for Heritage Series
- 4 DORNBRACHT CL. 1 Tri-Color Crystal Handles
- 5 CAPITAL LIGHTING Hugo Chandelier
- 6 GROHE Essence Semi-Pro Kitchen Faucet in Brushed Cool Sunrise
- 7 VIKING Limited Edition 7 Series Range in Painted Cast Black with Rose Gold Accents
- 8 JAMES MARTIN VANITIES Columbia Vanity
- 9 LA CORNUE Château Series 165 Range with Hood and Cabinets