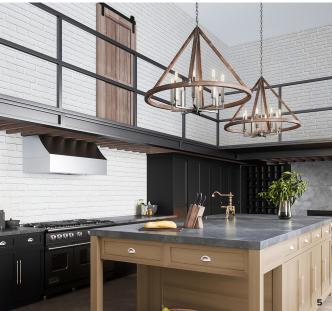

# INDUSTRIAL REFINEMENT

Industrial style isn't limited to renovated bachelor lofts. Use rustic materials, worn finishes and warm, neutral tones to create an area that maintains its natural identity while incorporating an industrial feel.