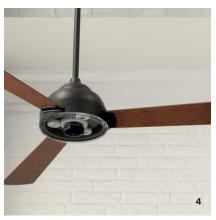

- **1 PROGRESS LIGHTING** Chapin 56" Ceiling Fan in Graphite
- 2 MILLENIUM LIGHTING Clifton Chandelier
- **3 ZEPHYR** Titan Island Pro-Style Range Hood with PowerWave\*\* Blower Technology

  4 KICHLER Pinion 60\* Ceiling Fan in Distressed Black
  5 COYOTE OUTDOOR LIVING Pellet Grill