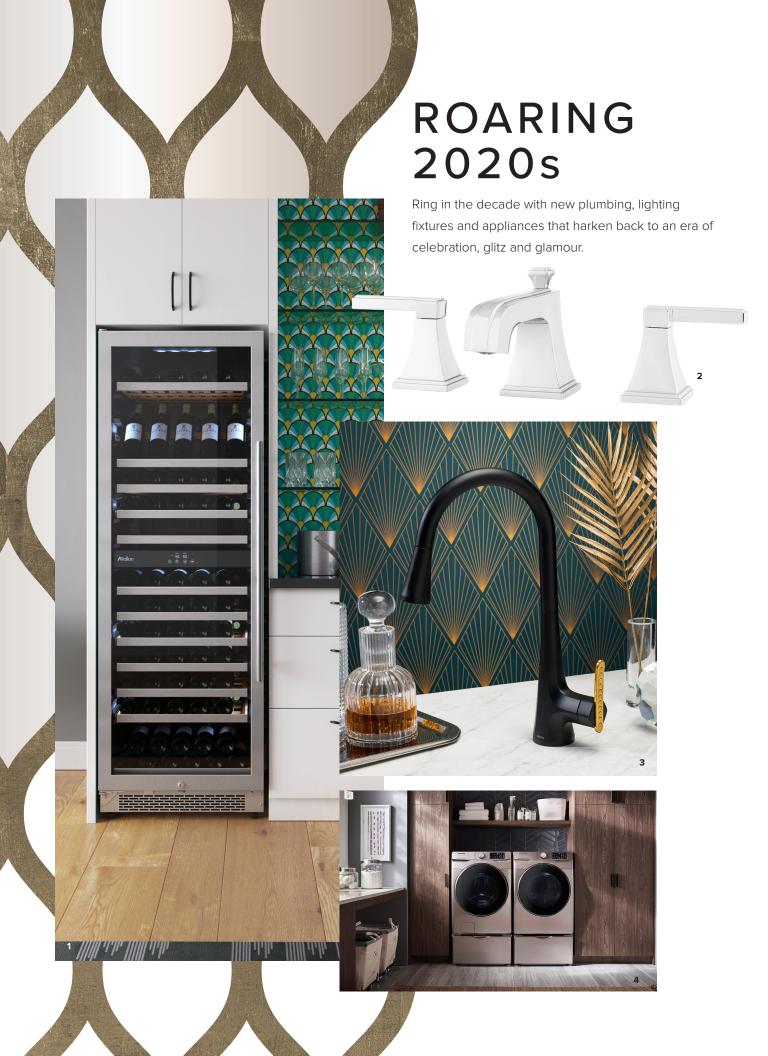

1 AVALLON Dual Zone Built-In Wine Cooler 2 SIGNATURE HARDWARE Pinecrest Bathroom Faucet with Lever Handles

3 MOEN Sinema™ Kitchen Faucet 4 SAMSUNG Wi-Fi Connected Front Load Laundry with Pedestals in Champagne

5 PARK HARBOR Edderton Pendant

**6 DXV** Belshire™ Collection

7 DACOR 36" Professional Dual Fuel Range in Heritage Red 8 LG InstaView™ Door-in-Door® Refrigerator with Craft Ice™