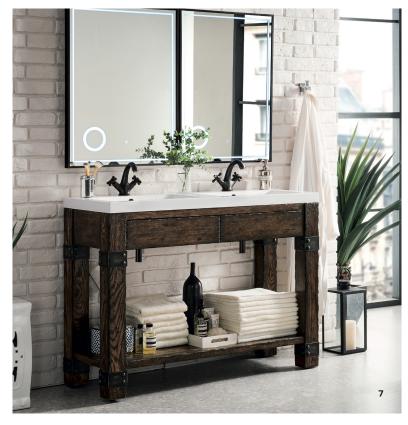

# INDUSTRIAL REFINEMENT

Industrial style isn't limited to renovated bachelor lofts. Use rustic materials, worn finishes and warm, neutral tones to create an area that maintains its natural identity while incorporating an industrial feel.

- **6 BRIZO** Atavis™ Freestanding Tub Filler with Handshower
- 7 JAMES MARTIN VANITIES Brooklyn Wooden Sink Console
- 8 LANDMARK 15" Undercounter Wine Refrigerator
- 9 WATERSTONE FAUCETS Endeavor Wheel Pulldown Faucet 10 WOLF Sealed Burner Rangetop with Wok Burner