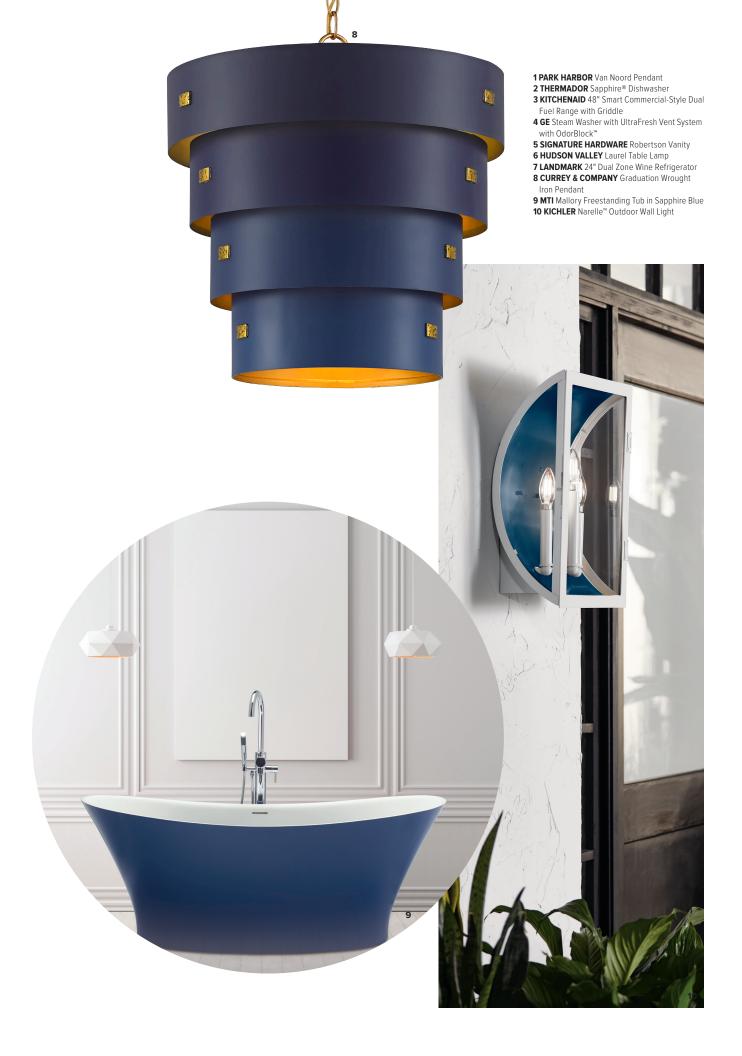

#### A STUDY IN BLUE

Not only does blue pair well with nearly every other color, but its various hues can help create a calming serene environment.

5 PARK HARBOR Edderton Pendant

**6 DXV** Belshire™ Collection

7 DACOR 36" Professional Dual Fuel Range in Heritage Red 8 LG InstaView™ Door-in-Door® Refrigerator with Craft Ice™