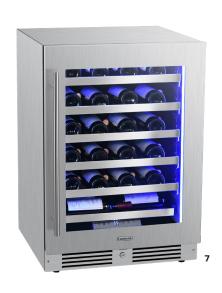

1 AVALLON Dual Zone Built-In Wine Cooler 2 SIGNATURE HARDWARE Pinecrest Bathroom Faucet with Lever Handles

3 MOEN Sinema™ Kitchen Faucet 4 SAMSUNG Wi-Fi Connected Front Load Laundry with Pedestals in Champagne