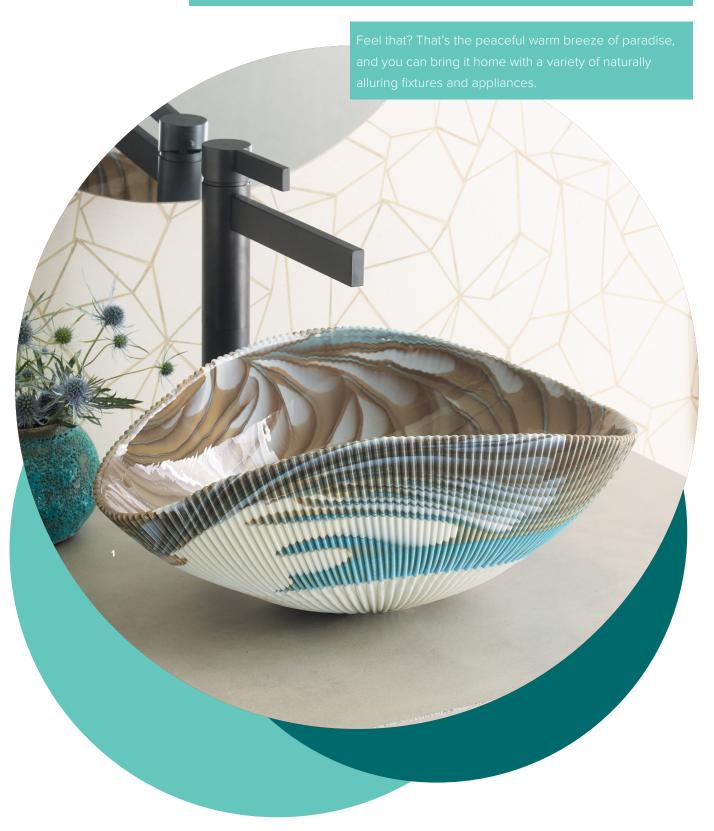

## TROPICAL TANGENT

1 NATIVE TRAILS Amalfi Murano Glass Vessel Sink | Shoreline Series

2 BLUESTAR 60" RNB Series Range with 24" French Top in Living Coral
3 PARK HARBOR Sweetbay Outdoor Pendant
4 HINKLEY Atlantis Path Light in Cedar