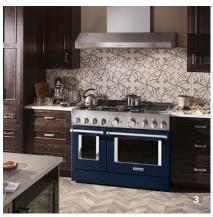

#### **PERFECTLY PAIRED**

Diamonds and pearls, linen and lace, strawberries and champagne. Much like the products seen here, some things just go together naturally.

- 1 SIGNATURE HARDWARE Burleson Porcelain Console Sink with Brass Stand
- 2 KICHLER Katie Linear Chendielier
- **3 BERTAZZONI** Collezione Metalli Décor Set for Heritage Series
- 4 DORNBRACHT CL. 1 Tri-Color Crystal Handles
- 5 CAPITAL LIGHTING Hugo Chandelier
- 6 GROHE Essence Semi-Pro Kitchen Faucet in Brushed Cool Sunrise
- 7 VIKING Limited Edition 7 Series Range in Painted Cast Black with Rose Gold Accents
- 8 JAMES MARTIN VANITIES Columbia Vanity
- 9 LA CORNUE Château Series 165 Range with Hood and Cabinets