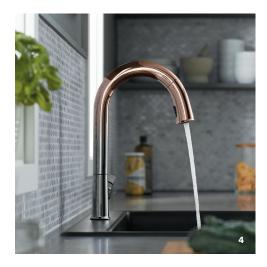

- **6 BRIZO** Atavis™ Freestanding Tub Filler with Handshower
- 7 JAMES MARTIN VANITIES Brooklyn Wooden Sink Console
- 8 LANDMARK 15" Undercounter Wine Refrigerator
- 9 WATERSTONE FAUCETS Endeavor Wheel Pulldown Faucet 10 WOLF Sealed Burner Rangetop with Wok Burner