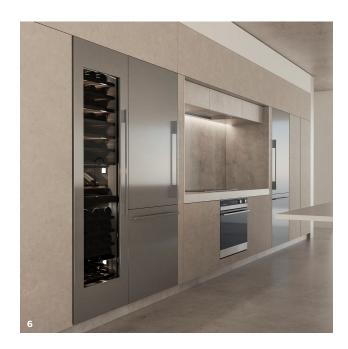

#### **PERFECTLY PAIRED**

Diamonds and pearls, linen and lace, strawberries and champagne. Much like the products seen here, some things just go together naturally.

- 1 SIGNATURE HARDWARE Burleson Porcelain Console Sink with Brass Stand
- 2 KICHLER Katie Linear Chendielier
- **3 BERTAZZONI** Collezione Metalli Décor Set for Heritage Series
- 4 DORNBRACHT CL. 1 Tri-Color Crystal Handles
- 5 CAPITAL LIGHTING Hugo Chandelier
- 6 GROHE Essence Semi-Pro Kitchen Faucet in Brushed Cool Sunrise
- 7 VIKING Limited Edition 7 Series Range in Painted Cast Black with Rose Gold Accents
- 8 JAMES MARTIN VANITIES Columbia Vanity
- 9 LA CORNUE Château Series 165 Range with Hood and Cabinets