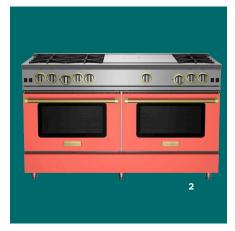

## TROPICAL TANGENT

1 NATIVE TRAILS Amalfi Murano Glass Vessel Sink | Shoreline Series

2 BLUESTAR 60" RNB Series Range with 24" French Top in Living Coral
3 PARK HARBOR Sweetbay Outdoor Pendant
4 HINKLEY Atlantis Path Light in Cedar

5 VARALUZ Banana Leaf Chandelier 6 SIGNATURE HARDWARE Kucera Bamboo Shower Panel

7 ELK LIGHTING Weaverton Vanity Light 8 HESTAN Outdoor Beer Dispenser