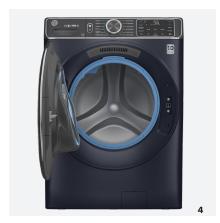

1 AVALLON Dual Zone Built-In Wine Cooler 2 SIGNATURE HARDWARE Pinecrest Bathroom Faucet with Lever Handles

3 MOEN Sinema™ Kitchen Faucet 4 SAMSUNG Wi-Fi Connected Front Load Laundry with Pedestals in Champagne