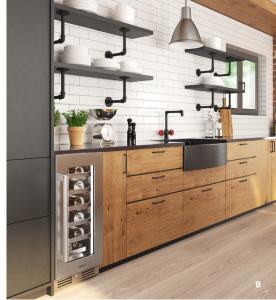

# INDUSTRIAL REFINEMENT

Industrial style isn't limited to renovated bachelor lofts. Use rustic materials, worn finishes and warm, neutral tones to create an area that maintains its natural identity while incorporating an industrial feel.

- **6 BRIZO** Atavis™ Freestanding Tub Filler with Handshower
- 7 JAMES MARTIN VANITIES Brooklyn Wooden Sink Console
- 8 LANDMARK 15" Undercounter Wine Refrigerator
- 9 WATERSTONE FAUCETS Endeavor Wheel Pulldown Faucet 10 WOLF Sealed Burner Rangetop with Wok Burner