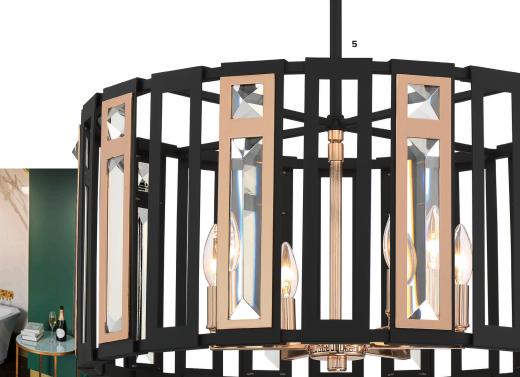

#### **PERFECTLY PAIRED**

Diamonds and pearls, linen and lace, strawberries and champagne. Much like the products seen here, some things just go together naturally.

- 1 SIGNATURE HARDWARE Burleson Porcelain Console Sink with Brass Stand
- 2 KICHLER Katie Linear Chendielier
- **3 BERTAZZONI** Collezione Metalli Décor Set for Heritage Series
- 4 DORNBRACHT CL. 1 Tri-Color Crystal Handles
- 5 CAPITAL LIGHTING Hugo Chandelier
- 6 GROHE Essence Semi-Pro Kitchen Faucet in Brushed Cool Sunrise
- 7 VIKING Limited Edition 7 Series Range in Painted Cast Black with Rose Gold Accents
- 8 JAMES MARTIN VANITIES Columbia Vanity
- 9 LA CORNUE Château Series 165 Range with Hood and Cabinets