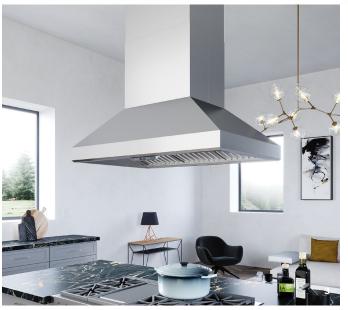

- **1 PROGRESS LIGHTING** Chapin 56" Ceiling Fan in Graphite
- 2 MILLENIUM LIGHTING Clifton Chandelier
- **3 ZEPHYR** Titan Island Pro-Style Range Hood with PowerWave\*\* Blower Technology

  4 KICHLER Pinion 60\* Ceiling Fan in Distressed Black
  5 COYOTE OUTDOOR LIVING Pellet Grill