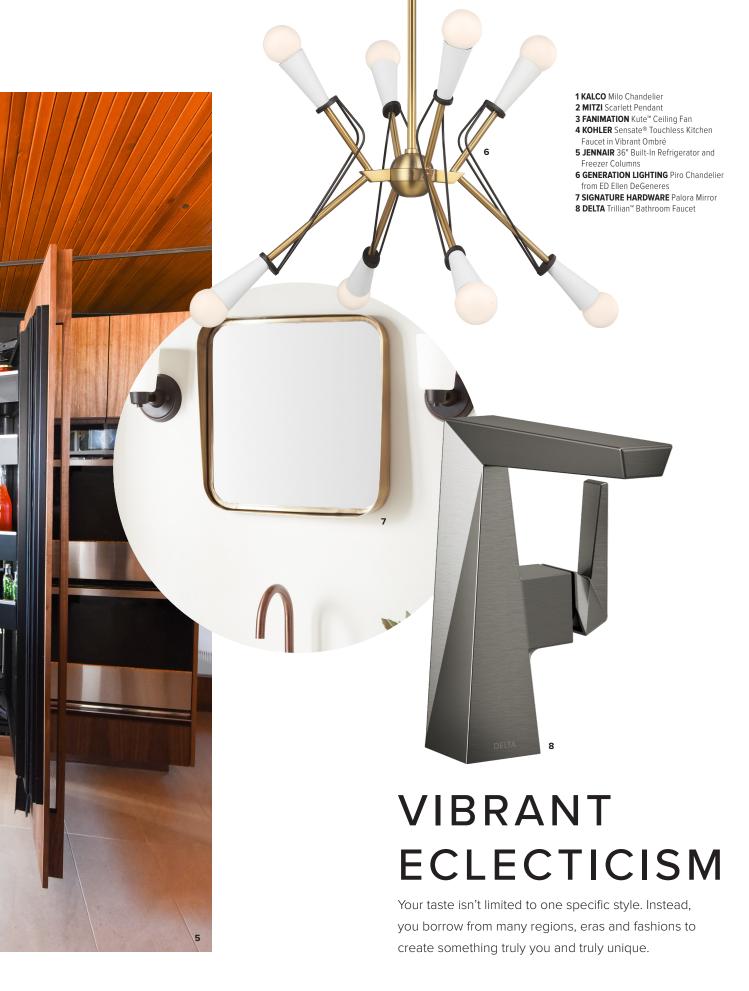

5 PARK HARBOR Edderton Pendant

**6 DXV** Belshire™ Collection

7 DACOR 36" Professional Dual Fuel Range in Heritage Red 8 LG InstaView™ Door-in-Door® Refrigerator with Craft Ice™