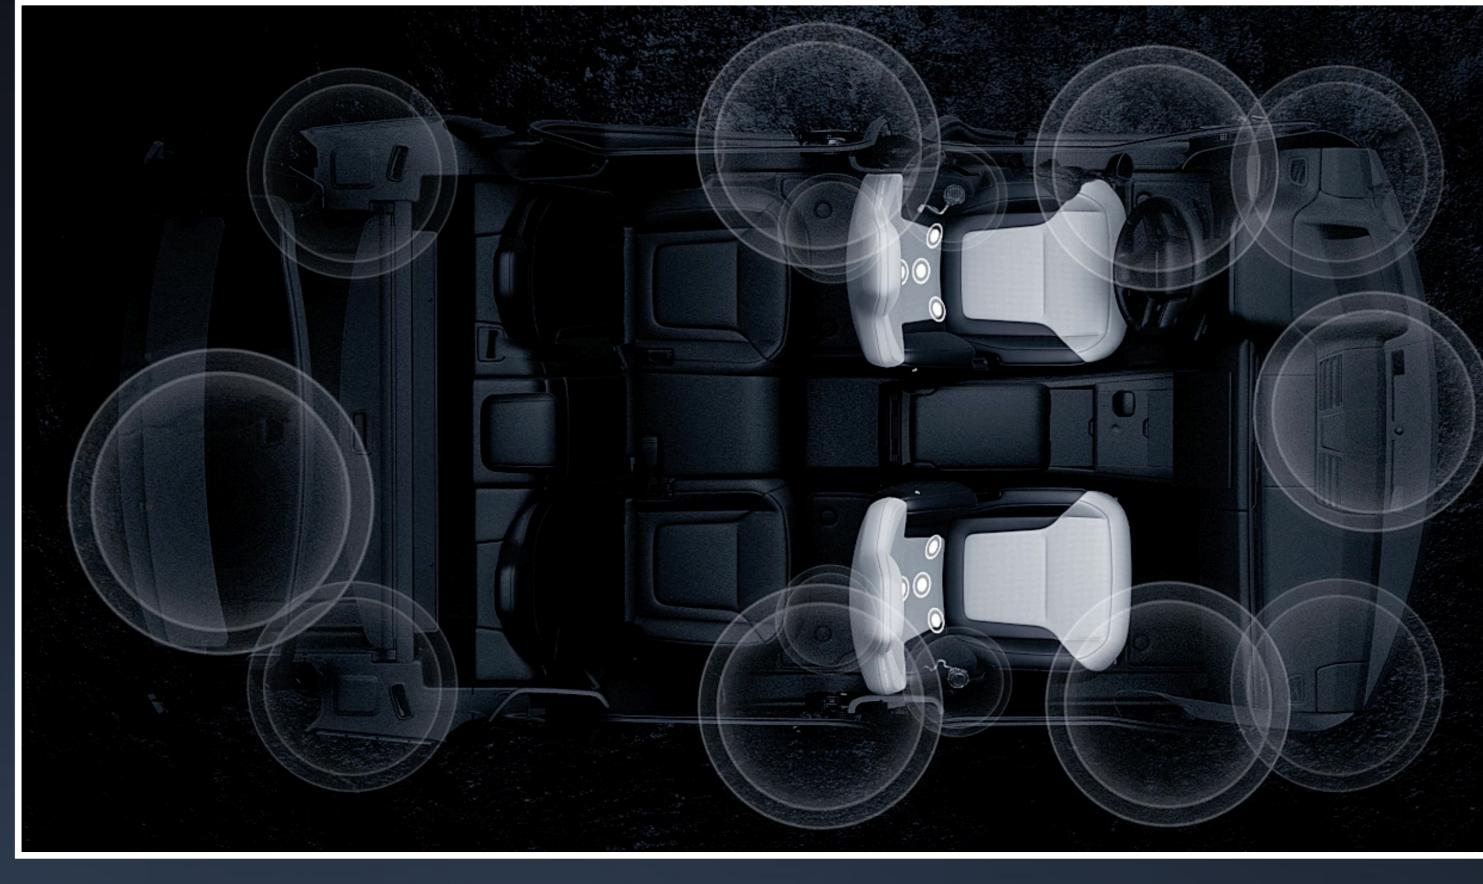

### SURROUND SOUND

Body and Soul Seat works with New Range Rover Sport SV's **29-speaker**, **1430W, Meridian Signature** Sound System, with each front SV Performance Seat incorporating two speakers.