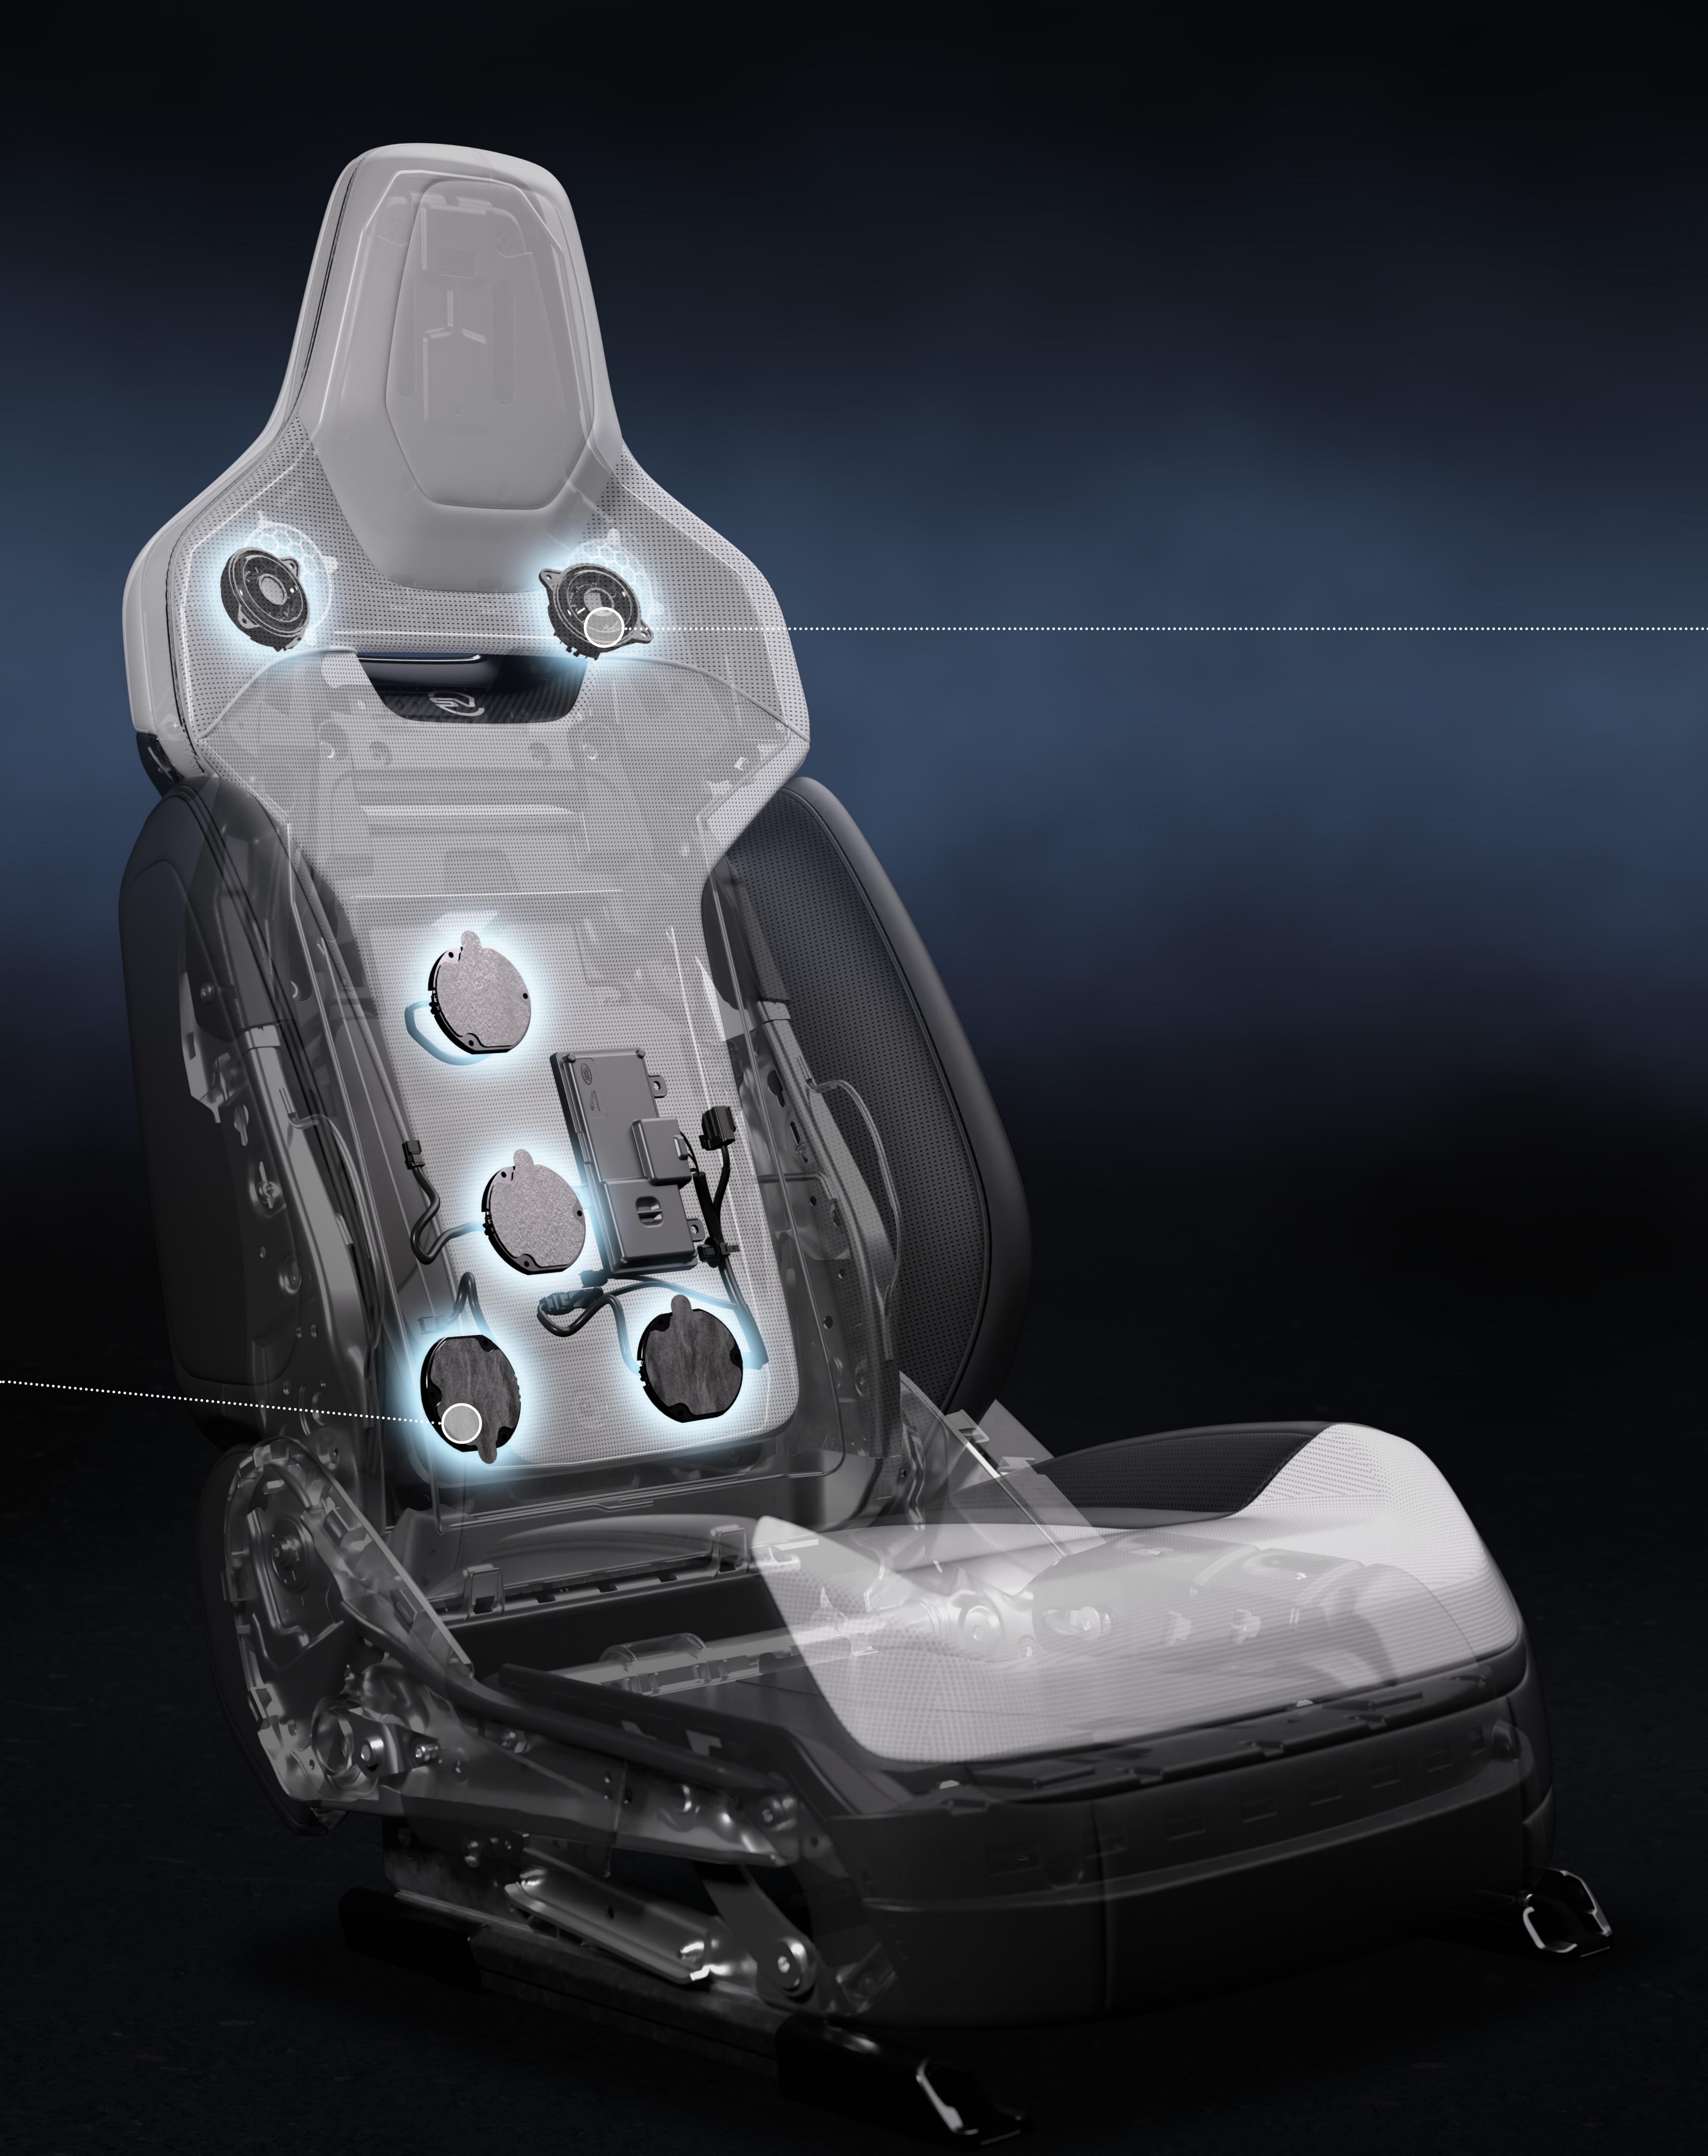

# FEEL THE SOUND

Incorporating SUBPAC<sup>TM</sup> Al optimising software and four transducers, each Body and Soul Seat generates precise synchronised vibrations to create the most engaging and immersive in-car audio experience.

### SURROUND SOUND

Body and Soul Seat works with New Range Rover Sport SV's **29-speaker**, **1430W, Meridian Signature** Sound System, with each front SV Performance Seat incorporating two speakers.