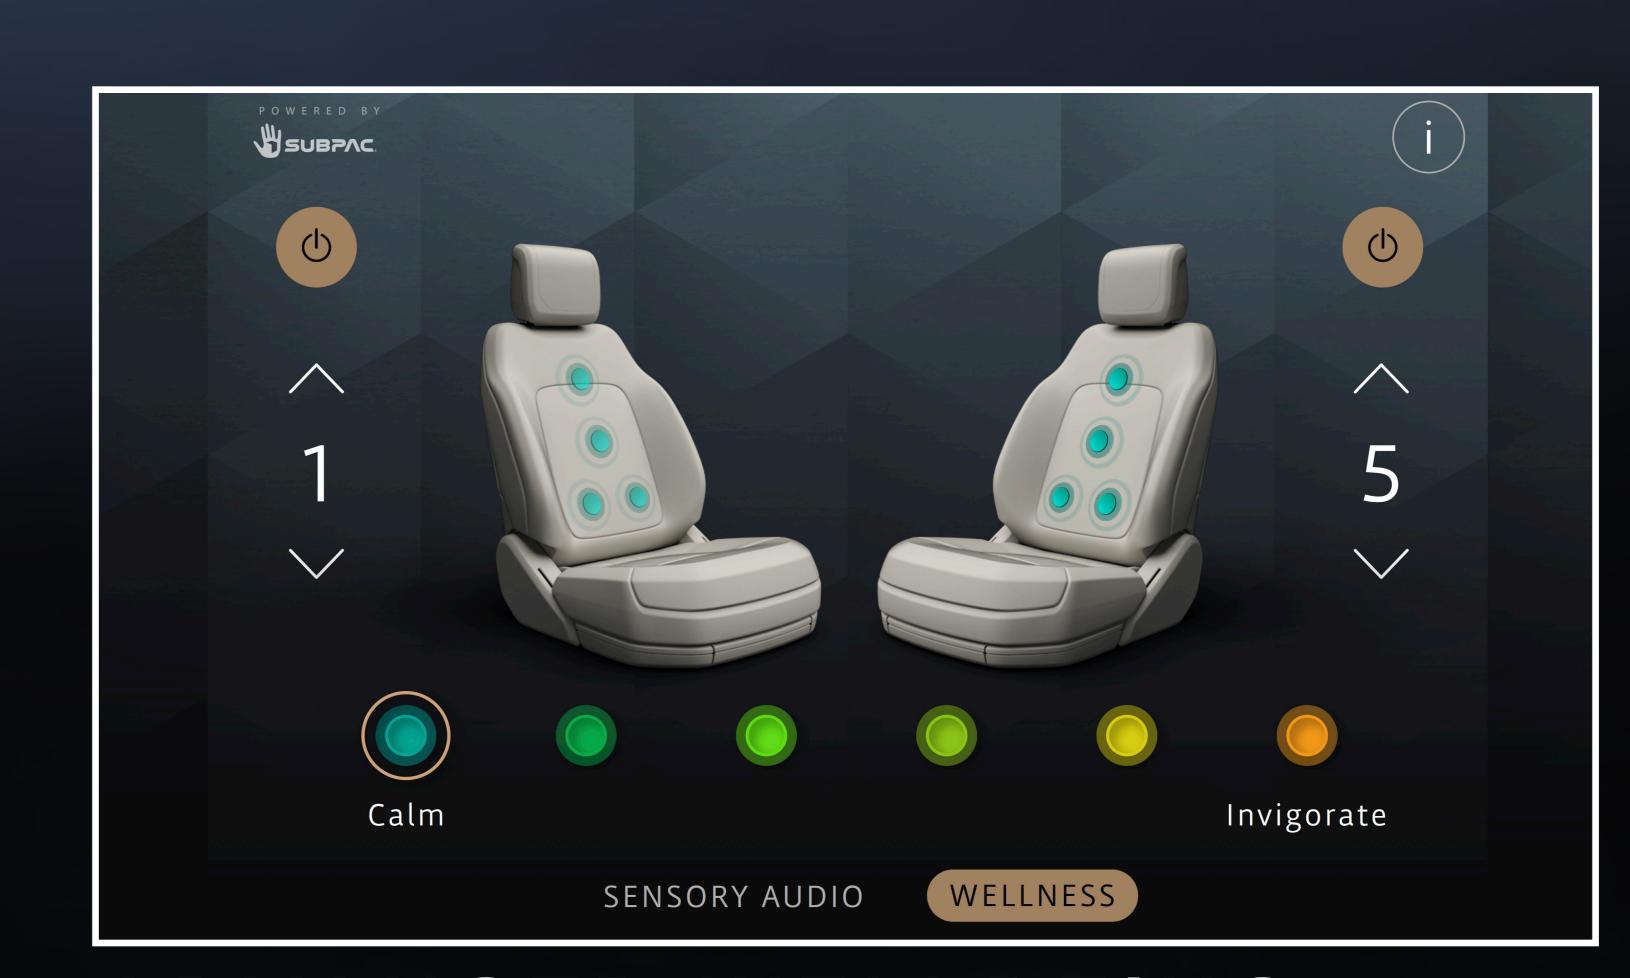

#### ADVANCED WELLBEING

Six Wellness tracks designed in collaboration with Coventry University can help enhance mental and physiological wellbeing, influencing heart rate variability to reduce anxiety or improve cognitive response.