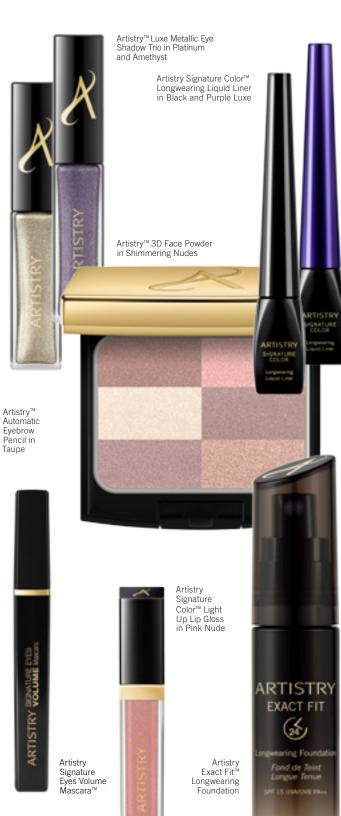

#### DEFINE:

- Apply a dot of Artistry<sup>™</sup> Luxe Metallic Eye Shadow Trio in Platinum to the inner corner of the eyes close to the nose, blend it out with brush or fingertip to create brightness.
- Apply the Amethyst Eye Shadow over inner half of eyelids and the Emerald Eye Shadow to the outer half of your eyes and along lower lash line. Be sure to buff out any hard edges so that the shadows flow together.
- Apply a medium thick line of Black Artistry Signature Color™ Longwearing Liquid Liner along upper lashes, winging the liner up at outer corners. Then apply to your lower lashes.
- Apply Artistry Signature Eyes Volume Mascara<sup>™</sup> over lashes.
- Fill in brows with Artistry<sup>™</sup> Automatic Eyebrow Pencil in Taupe.

#### COLOR:

- Using the dark shades in Artistry<sup>™</sup> 3D Face Powder in Shimmering Nudes, sweep onto the area just under the cheekbones. Start in front of your ear and sweep toward corner of mouth.
- Sweep your blush brush over the lighter shades of the Artistry<sup>™</sup> 3D Face Powder in Shimmering Nudes and apply it to the apples of your cheeks and blend back towards hairline.
- Apply Artistry Signature Color<sup>™</sup> Light Up Lip Gloss in Misty Mauve.

Artistry™ Automatic

Eyebrow

Pencil in

Taupe

Artistry™Luxe Metallic Eye Shadow Trio in Platinum, Amethyst and Emerald

Artistry™ Automatic

Eyebrow Pencil in

**URTISTRY** 

Artistry Signature Eyes Volume

Mascara™

Taupe

Artistry™ 3D Face Powder

Artistry

Kiss

Signature

Color™ Light Up Lip Gloss

in Raspberry

Satinique

Hair Oil Serum

in Shimmering Nudes

Artistry Signature Color™ Longwearing Liquid Liner in Purple Luxe

GLOBAL MAKEUP ARTIST

**RICK DICECCA** 

5