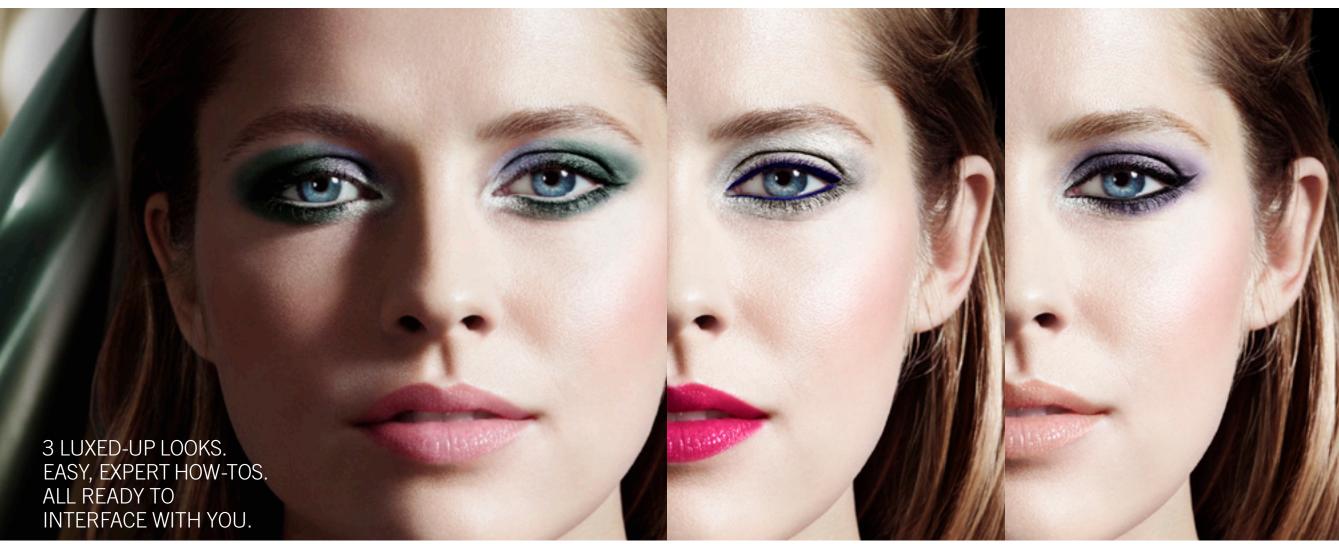

### LOOK 1 JEWEL-BOX EYES

Dip into our paint box of precious jewel tones, indulge your eyes with a wealth of rich, multi-dimensional tones. And impact to the max.

### LOOK 2 MELT-THEIR-HEARTS METAL

Punkish meets princess, and hearts melt. It's the softer side of heavy metal, and deep romantic drama.

## LOOK 3 THE METALLI- CAT EYE

Give the classic cat eye a jolt of heavy metal chic. The trick is to draw the triangle line up and out, further than usual. Then color it in. It's fun, it's easy, it's totally punkish rocking.