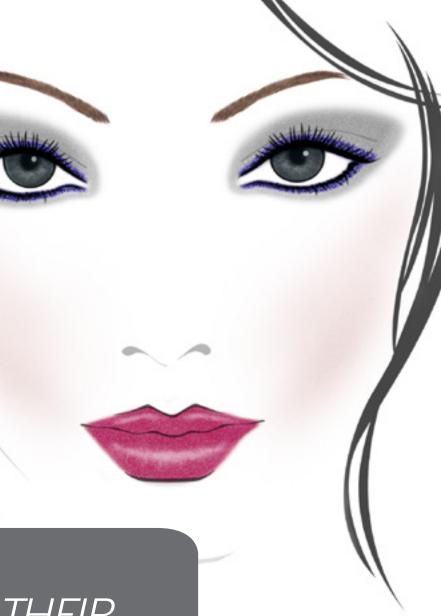

#### DEFINE:

- Apply Artistry<sup>™</sup> Luxe Metallic Eye Shadow Trio in Platinum over your eyelid, from your lashes to the crease.
- Smudge the **Platinum** Eye Shadow along the lower lash line.
- Apply the Amethyst Eye Shadow along the upper lash line.
- Line along the upper lash line with the Artistry Signature Color™ Longwearing Liquid Liner in Purple Luxe. Then apply along your lower lashes.
- Apply Artistry Signature Eyes Volume Mascara<sup>™</sup> over lashes.
- Fill in brows with Artistry<sup>™</sup> Automatic Eyebrow Pencil in Brown.

Artistry™ Automatic

Eyebrow Pencil in

**URTISTRY** 

Artistry Signature Eyes Volume

Mascara™

Taupe

#### COLOR:

- Using the dark shades in Artistry<sup>™</sup>
  3D Face Powder in Shimmering Nudes, sweep onto the area just under the cheekbones. Start in front of your ear and sweep toward corner of mouth.
- Sweep your blush brush over the lighter shades of Artistry<sup>™</sup> 3D Face
   Powder in Shimmering Nudes and apply it to the apples of your cheeks and blend back towards hairline.
- Apply Artistry Signature Color™
  Light Up Lip Gloss in Raspberry Kiss.

in Shimmering Nudes

Artistry Signature Color™ Longwearing Liquid Liner in Purple Luxe

GLOBAL MAKEUP ARTIST

**RICK DICECCA** 

5