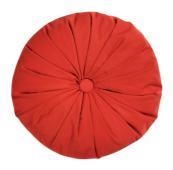

## SAMMANKOPPLA cushion, round 9,99

Cover: 100% cotton. Filling: 100% polyester. Designer: Greyhound Original Bangkok. Ø40cm. Red 204.721.07