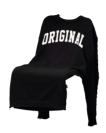

Want an easy way to freshen up your chairs? Try this hoodie cover on for size. (It even comes with handy added pockets - perfect for your TV remote or phone.) **SAMMANKOPPLA** chair cover PH169255 PH169257

### SAMMANKOPPLA chair cover 19,99

84% cotton, 16 % polyester. Designer: Greyhound Original Bangkok. 404.643.28