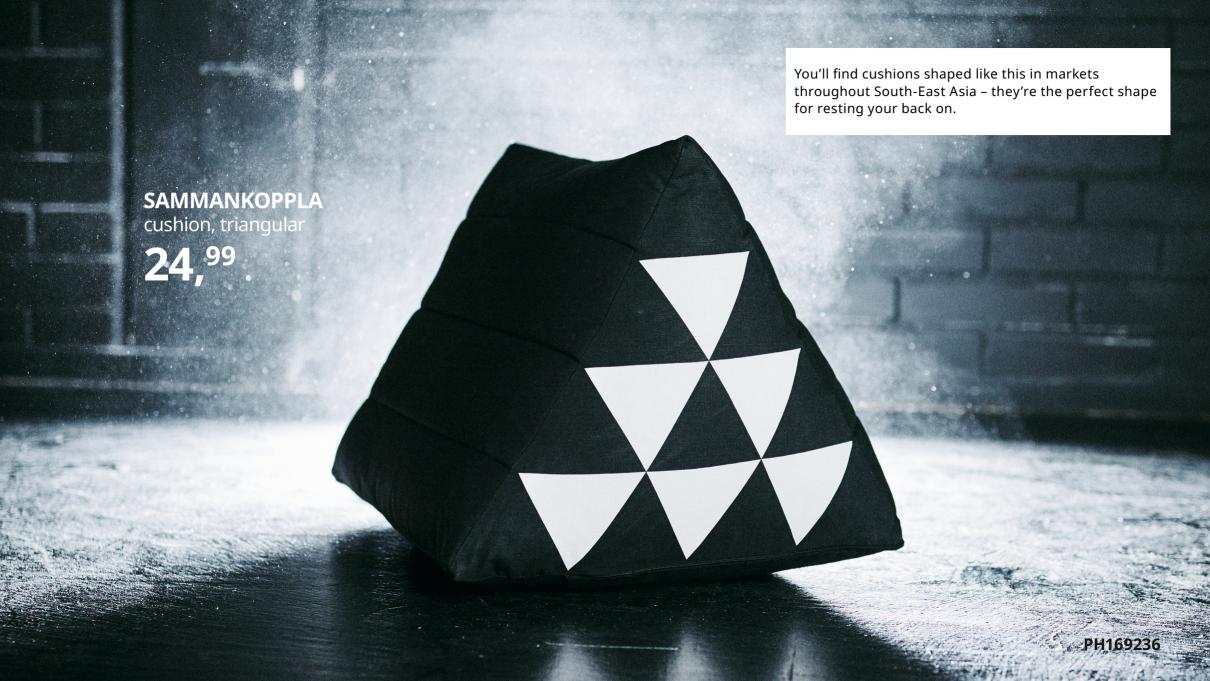

## SAMMANKOPPLA cushion, triangular 24,99

100% cotton/100% polypropylene. Designer: Greyhound Original Bangkok. L50×W40cm. Black/white 804.674.76