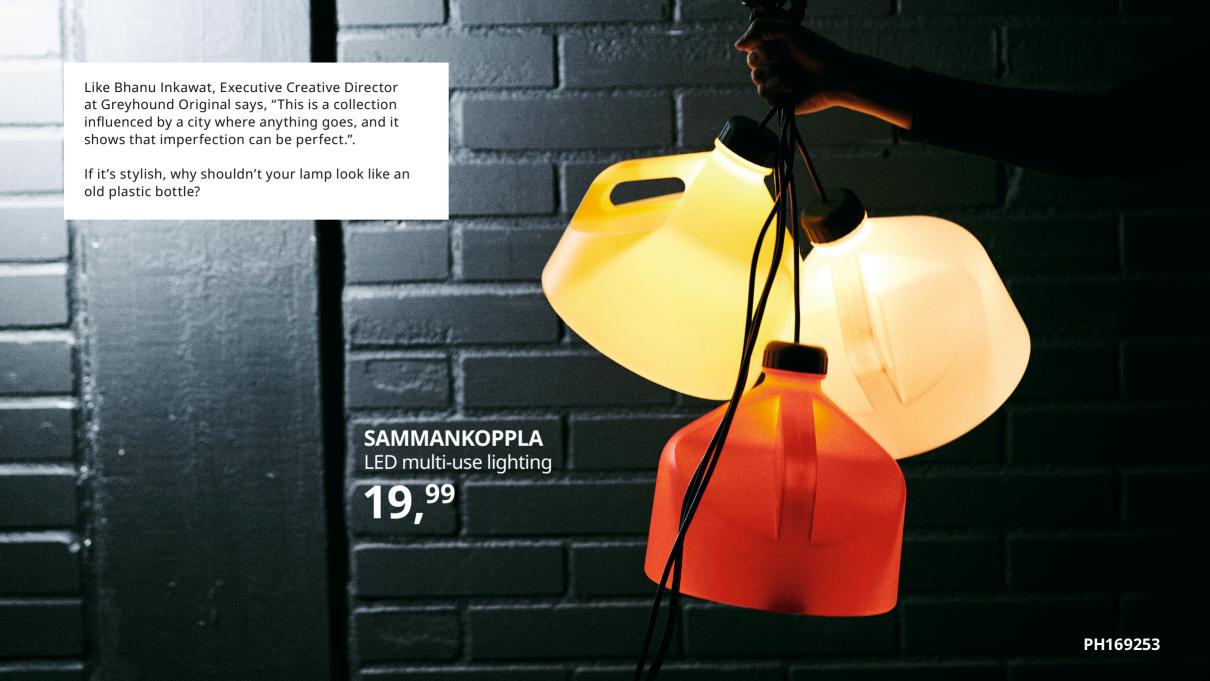

## SAMMANKOPPLA LED multi-use lighting 49,99

Lamp has an integrated light-emitting diode. Polypropylene plastic. Designer: Greyhound Original Bangkok. Ø23, H23cm. Red 804.642.89

## SAMMANKOPPLA LED multi-use lighting 19,99

Lamp has an integrated light-emitting diode. Polypropylene plastic. Designer: Greyhound Original Bangkok. Ø23, H23cm. White 204.719.28

## SAMMANKOPPLA LED multi-use lighting 19,99

Lamp has an integrated light-emitting diode. Polypropylene plastic. Designer: Greyhound Original Bangkok. Ø23, H23cm. Yellow 304.719.18