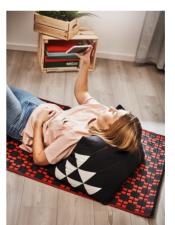

## SAMMANKOPPLA rug, flatwoven 9,99

100% polypropylene. Designer: Greyhound Original Bangkok. W75×L150cm. Red/black 604.743.74

## SAMMANKOPPLA rug, flatwoven 9,99

100% polypropylene. Designer: Greyhound Original Bangkok. W75×L150cm. Yellow/black 304.624.19