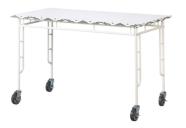

#### PE783744

#### SAMMANKOPPLA table 79,99

High-pressure melamine laminate and powder coated steel. Designer: Greyhound Original Bangkok. L120×W60, H75cm. White/black 404.623.29