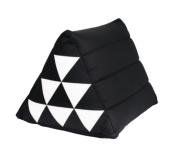

## SAMMANKOPPLA cushion, triangular 24,99

100% cotton/100% polypropylene. Designer: Greyhound Original Bangkok. L50×W40cm. Black/white 804.674.76