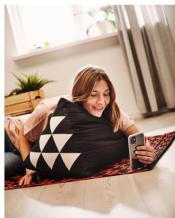

## SAMMANKOPPLA rug, flatwoven 9,99

100% polypropylene. Designer: Greyhound Original Bangkok. W75×L150cm. Red/black 604.743.74

## SAMMANKOPPLA rug, flatwoven 9,99

100% polypropylene. Designer: Greyhound Original Bangkok. W75×L150cm. Yellow/black 304.624.19