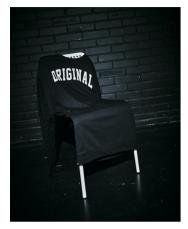

Want an easy way to freshen up your chairs? Try this hoodie cover on for size. (It even comes with handy added pockets - perfect for your TV remote or phone.) **SAMMANKOPPLA** chair cover PH169255 PH169257

### SAMMANKOPPLA chair cover 19,99

84% cotton, 16 % polyester. Designer: Greyhound Original Bangkok. 404.643.28