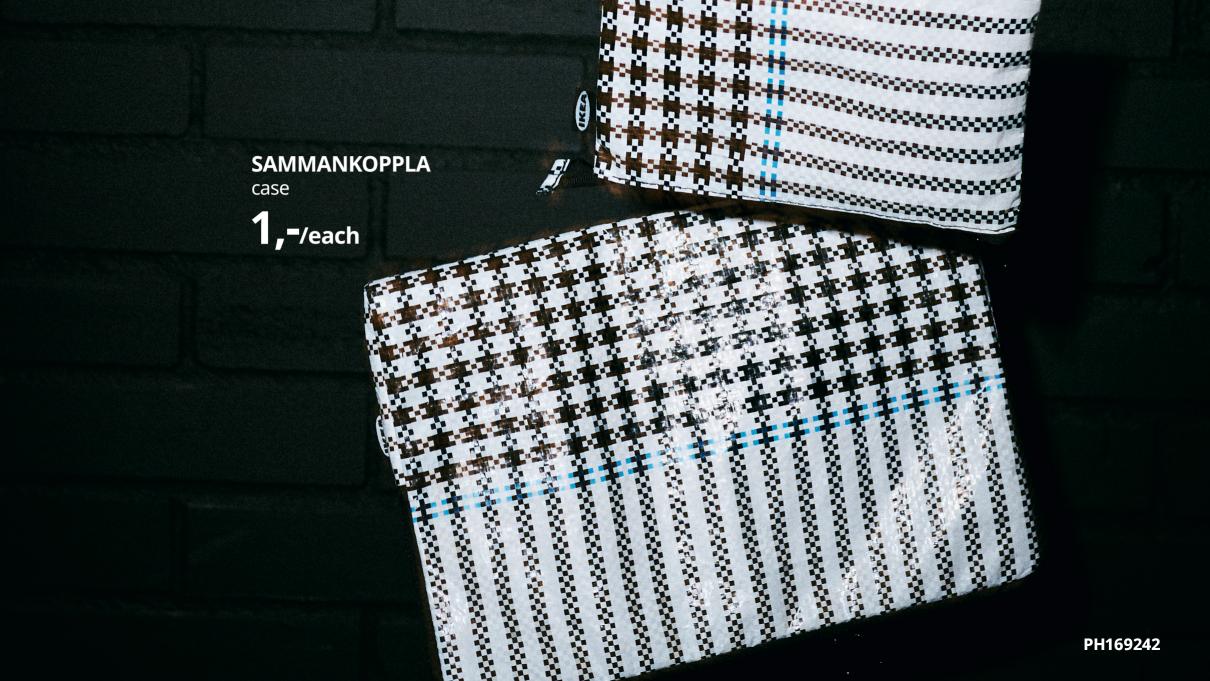

#### SAMMANKOPPLA case 1,-

100% polypropylene. Designer: Greyhound Original Bangkok. W15.5×L24cm. Black/white 304.643.38