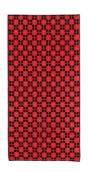

## SAMMANKOPPLA rug, flatwoven 9,99

100% polypropylene. Designer: Greyhound Original Bangkok. W75×L150cm. Red/black 604.743.74