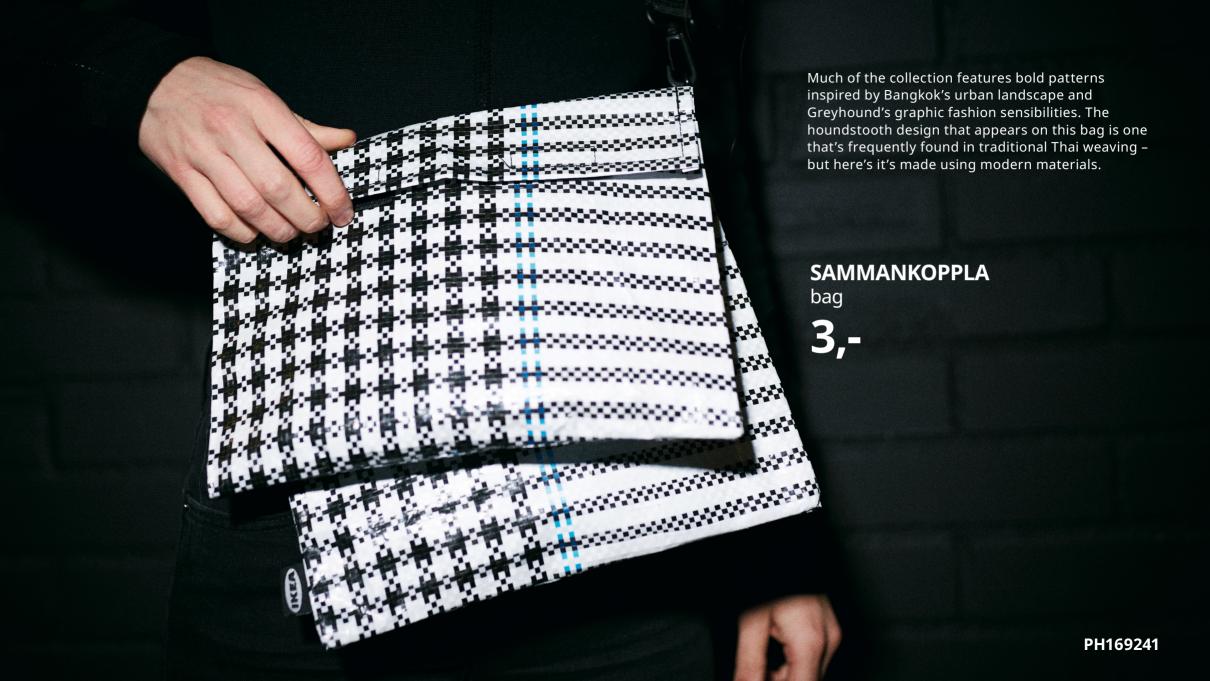

#### SAMMANKOPPLA bag 3,-

100% polypropylene. Designer: Greyhound Original Bangkok. W27×H22cm. 5.5l. Black/white 804.643.45