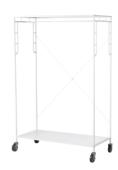

#### SAMMANKOPPLA clothes rack 79,99

Powder coated steel. Designer: Greyhound Original Bangkok. W113×D50, H172cm. White 704.642.23