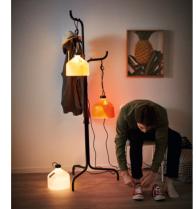

#### SAMMANKOPPLA clothes rack 79,99

Powder coated steel. Designer: Greyhound Original Bangkok. W113×D50, H172cm. White 704.642.23

## SAMMANKOPPLA hat and coat stand 29,99

Powder coated steel. Designer: Greyhound Original Bangkok. Ø65, H175cm. Black 504.642.76

## SAMMANKOPPLA LED multi-use lighting 49,99

Lamp has an integrated light-emitting diode. Polypropylene plastic. Designer: Greyhound Original Bangkok. Ø23, H23cm. Red 804.642.89

## SAMMANKOPPLA LED multi-use lighting 19,99

Lamp has an integrated light-emitting diode. Polypropylene plastic. Designer: Greyhound Original Bangkok. Ø23, H23cm. White 204.719.28

## SAMMANKOPPLA LED multi-use lighting 19,99

Lamp has an integrated light-emitting diode. Polypropylene plastic. Designer: Greyhound Original Bangkok. Ø23, H23cm. Yellow 304.719.18