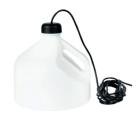

## SAMMANKOPPLA LED multi-use lighting 19,99

Lamp has an integrated light-emitting diode. Polypropylene plastic. Designer: Greyhound Original Bangkok. Ø23, H23cm. White 204.719.28