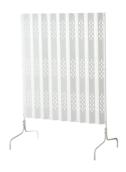

## SAMMANKOPPLA room divider 69,99

Powder coated steel. Designer: Greyhound Original Bangkok. W113×D65, H163cm. White 904.624.02

PE783778