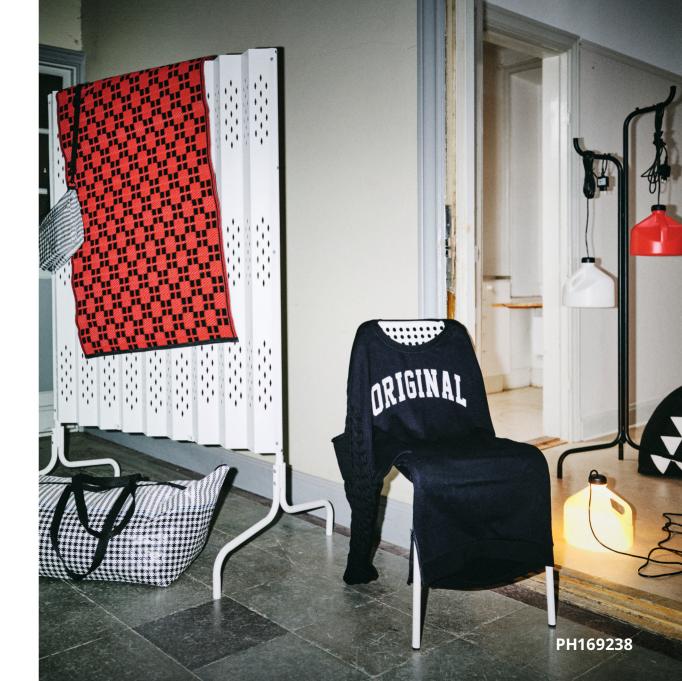

## SAMMANKOPPLA room divider 69,99

Powder coated steel. Designer: Greyhound Original Bangkok. W113×D65, H163cm. White 904.624.02

PE783778

## SAMMANKOPPLA rug, flatwoven 9,99

100% polypropylene. Designer: Greyhound Original Bangkok. W75×L150cm. Red/black 604.743.74

#### SAMMANKOPPLA clothes rack 79,99

Powder coated steel. Designer: Greyhound Original Bangkok. W113×D50, H172cm. White 704.642.23