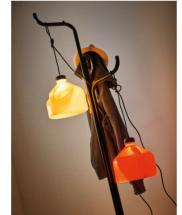

## SAMMANKOPPLA LED multi-use lighting 49,99

Lamp has an integrated light-emitting diode. Polypropylene plastic. Designer: Greyhound Original Bangkok. Ø23, H23cm. Red 804.642.89

## SAMMANKOPPLA LED multi-use lighting 19,99

Lamp has an integrated light-emitting diode. Polypropylene plastic. Designer: Greyhound Original Bangkok. Ø23, H23cm. White 204.719.28

## SAMMANKOPPLA LED multi-use lighting 19,99

Lamp has an integrated light-emitting diode. Polypropylene plastic. Designer: Greyhound Original Bangkok. Ø23, H23cm. Yellow 304.719.18

## SAMMANKOPPLA hat and coat stand 29,99

Powder coated steel. Designer: Greyhound Original Bangkok. Ø65, H175cm. Black 504.642.76