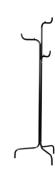

## SAMMANKOPPLA hat and coat stand 29,99

Powder coated steel. Designer: Greyhound Original Bangkok. Ø65, H175cm. Black 504.642.76