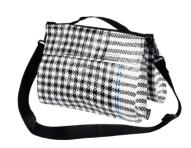

#### SAMMANKOPPLA bag 3,-

100% polypropylene. Designer: Greyhound Original Bangkok. W27×H22cm. 5.5l. Black/white 804.643.45