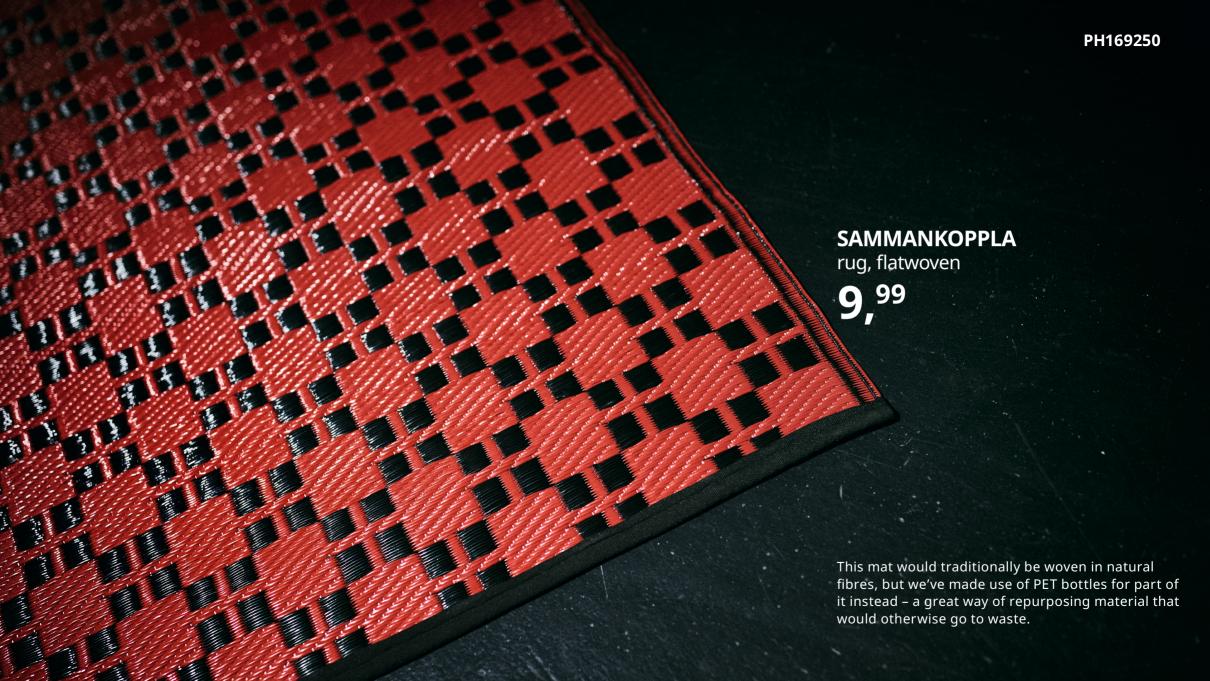

## SAMMANKOPPLA rug, flatwoven 9,99

100% polypropylene. Designer: Greyhound Original Bangkok. W75×L150cm. Red/black 604.743.74