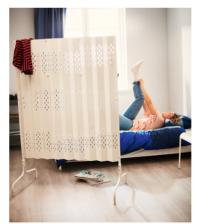

## SAMMANKOPPLA room divider 69,99

Powder coated steel. Designer: Greyhound Original Bangkok. W113×D65, H163cm. White 904.624.02

PE783778