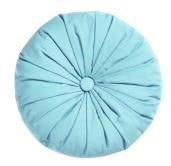

## SAMMANKOPPLA cushion, round 9,99

Cover: 100% cotton. Filling: 100% polyester. Designer: Greyhound Original Bangkok. Ø40cm. Blue 504.513.87