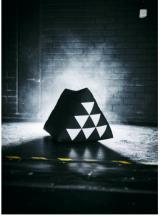

## SAMMANKOPPLA LED multi-use lighting 49,99

Lamp has an integrated light-emitting diode. Polypropylene plastic. Designer: Greyhound Original Bangkok. Ø23, H23cm. Red 804.642.89

## SAMMANKOPPLA LED multi-use lighting 19,99

Lamp has an integrated light-emitting diode. Polypropylene plastic. Designer: Greyhound Original Bangkok. Ø23, H23cm. White 204.719.28

## SAMMANKOPPLA LED multi-use lighting 19,99

Lamp has an integrated light-emitting diode. Polypropylene plastic. Designer: Greyhound Original Bangkok. Ø23, H23cm. Yellow 304.719.18