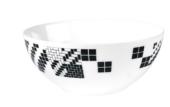

#### SAMMANKOPPLA bowl 2,-

Tempered opal glass. Designer: Greyhound Original Bangkok. Ø18, 7.5cm. White/black 904.624.78