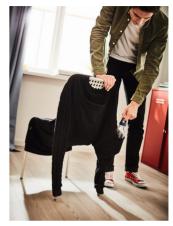

Want an easy way to freshen up your chairs? Try this hoodie cover on for size. (It even comes with handy added pockets - perfect for your TV remote or phone.) **SAMMANKOPPLA** chair cover PH169255 PH169257

### SAMMANKOPPLA chair cover 19,99

84% cotton, 16 % polyester. Designer: Greyhound Original Bangkok. 404.643.28