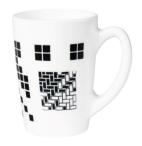

#### SAMMANKOPPLA mug 2,-

Tempered opal glass. Designer: Greyhound Original Bangkok. 25cl. 504.643.61