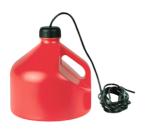

## SAMMANKOPPLA LED multi-use lighting 49,99

Lamp has an integrated light-emitting diode. Polypropylene plastic. Designer: Greyhound Original Bangkok. Ø23, H23cm. Red 804.642.89