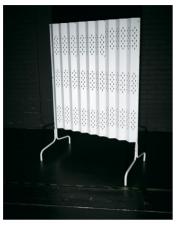

## SAMMANKOPPLA room divider 69,99

Powder coated steel. Designer: Greyhound Original Bangkok. W113×D65, H163cm. White 904.624.02

PE783778