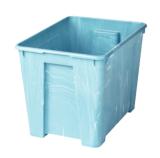

#### SAMLA box 3,99

Polypropylene plastic. Designer: Mia Lagerman. W39×D28, H28cm. 22l. Blue marble effect 104.643.01