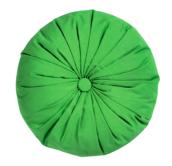

# SAMMANKOPPLA cushion, round 9,99

Cover: 100% cotton. Filling: 100% polyester. Designer: Greyhound Original Bangkok. Ø40cm. Green 104.743.57