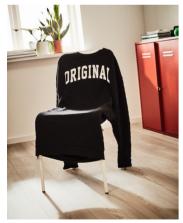

Want an easy way to freshen up your chairs? Try this hoodie cover on for size. (It even comes with handy added pockets - perfect for your TV remote or phone.) **SAMMANKOPPLA** chair cover PH169255 PH169257

### SAMMANKOPPLA chair cover 19,99

84% cotton, 16 % polyester. Designer: Greyhound Original Bangkok. 404.643.28