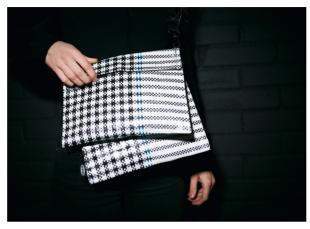

#### SAMMANKOPPLA bag 3,-

100% polypropylene. Designer: Greyhound Original Bangkok. W27×H22cm. 5.5l. Black/white 804.643.45

#### SAMMANKOPPLA laptop case 2,-

100% polypropylene. Designer: Greyhound Original Bangkok. W35×D2, H25cm. 704.643.41