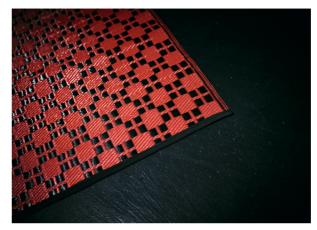

## SAMMANKOPPLA rug, flatwoven 9,99

100% polypropylene. Designer: Greyhound Original Bangkok. W75×L150cm. Red/black 604.743.74

## SAMMANKOPPLA rug, flatwoven 24,99

100% polypropylene. Designer: Greyhound Original Bangkok. W180×L240cm. Black/white 504.624.18

## SAMMANKOPPLA rug, flatwoven 9,99

100% polypropylene. Designer: Greyhound Original Bangkok. W75×L150cm. Yellow/black 304.624.19