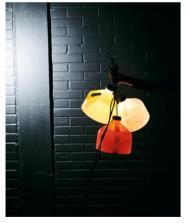

## SAMMANKOPPLA LED multi-use lighting 49,99

Lamp has an integrated light-emitting diode. Polypropylene plastic. Designer: Greyhound Original Bangkok. Ø23, H23cm. Red 804.642.89

## SAMMANKOPPLA LED multi-use lighting 19,99

Lamp has an integrated light-emitting diode. Polypropylene plastic. Designer: Greyhound Original Bangkok. Ø23, H23cm. White 204.719.28

## SAMMANKOPPLA LED multi-use lighting 19,99

Lamp has an integrated light-emitting diode. Polypropylene plastic. Designer: Greyhound Original Bangkok. Ø23, H23cm. Yellow 304.719.18