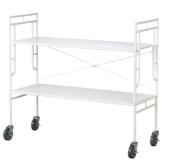

## SAMMANKOPPLA shelving unit 79,99

Powder coated steel. Designer: Greyhound Original Bangkok. W113×D40, H99cm. White 104.641.98