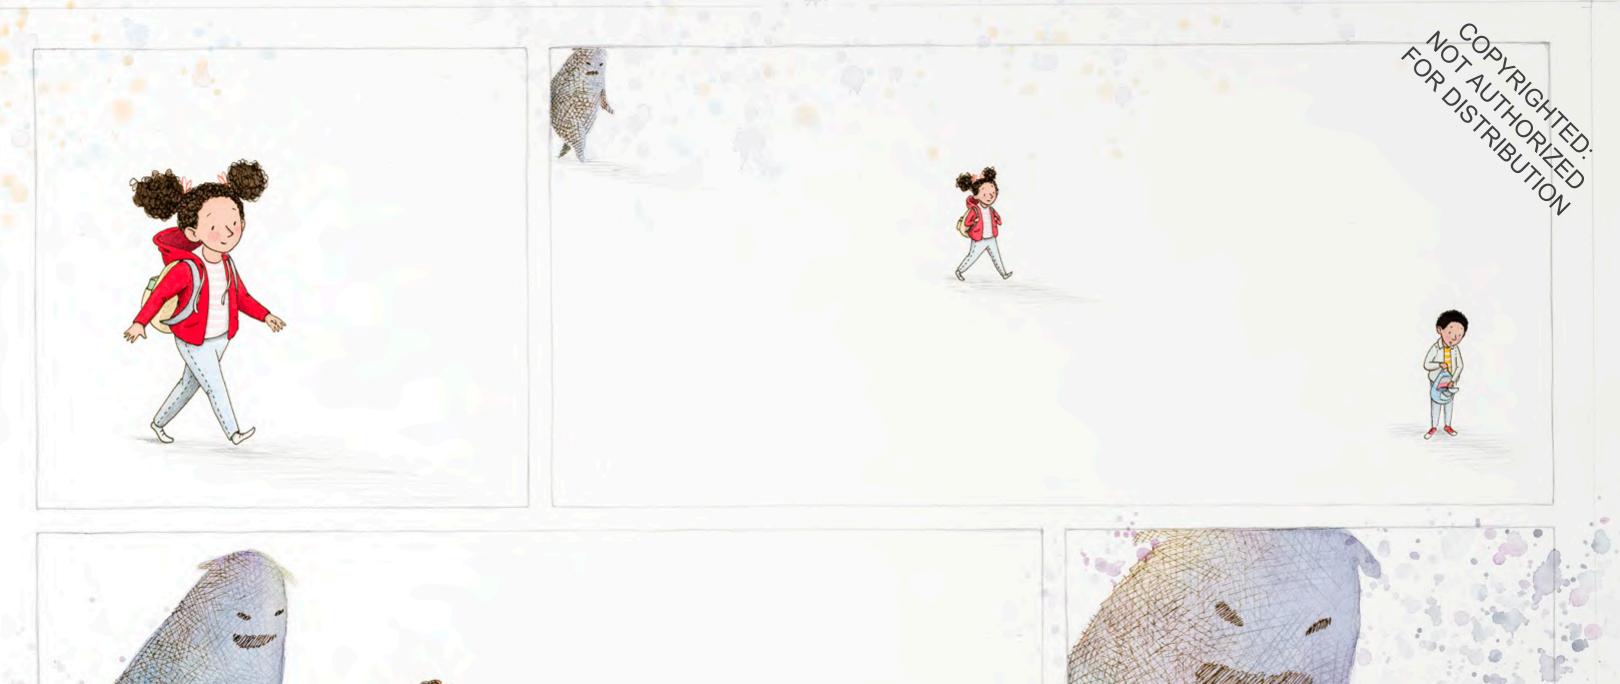

Jacket illustrations © 2019 by Brooke Boynton-Hughes.

Jacket design by Jennifer Tolo Pierce.

Manufactured in China.

www.chroniclekids.com

They follow Molly down the sidewalk, get in the way when she tries to make a new friend, pop unexpectedly out of shadows. Relentless, multiplying . . . and Molly's the only one who can see them.

Join Molly in this arresting adventure honoring everyday acts of bravery—and the power of friendship to banish the monsters that haunt us.

For my brother, Christopher, and for Molly Bang, whose work inspired me to become an illustrator.