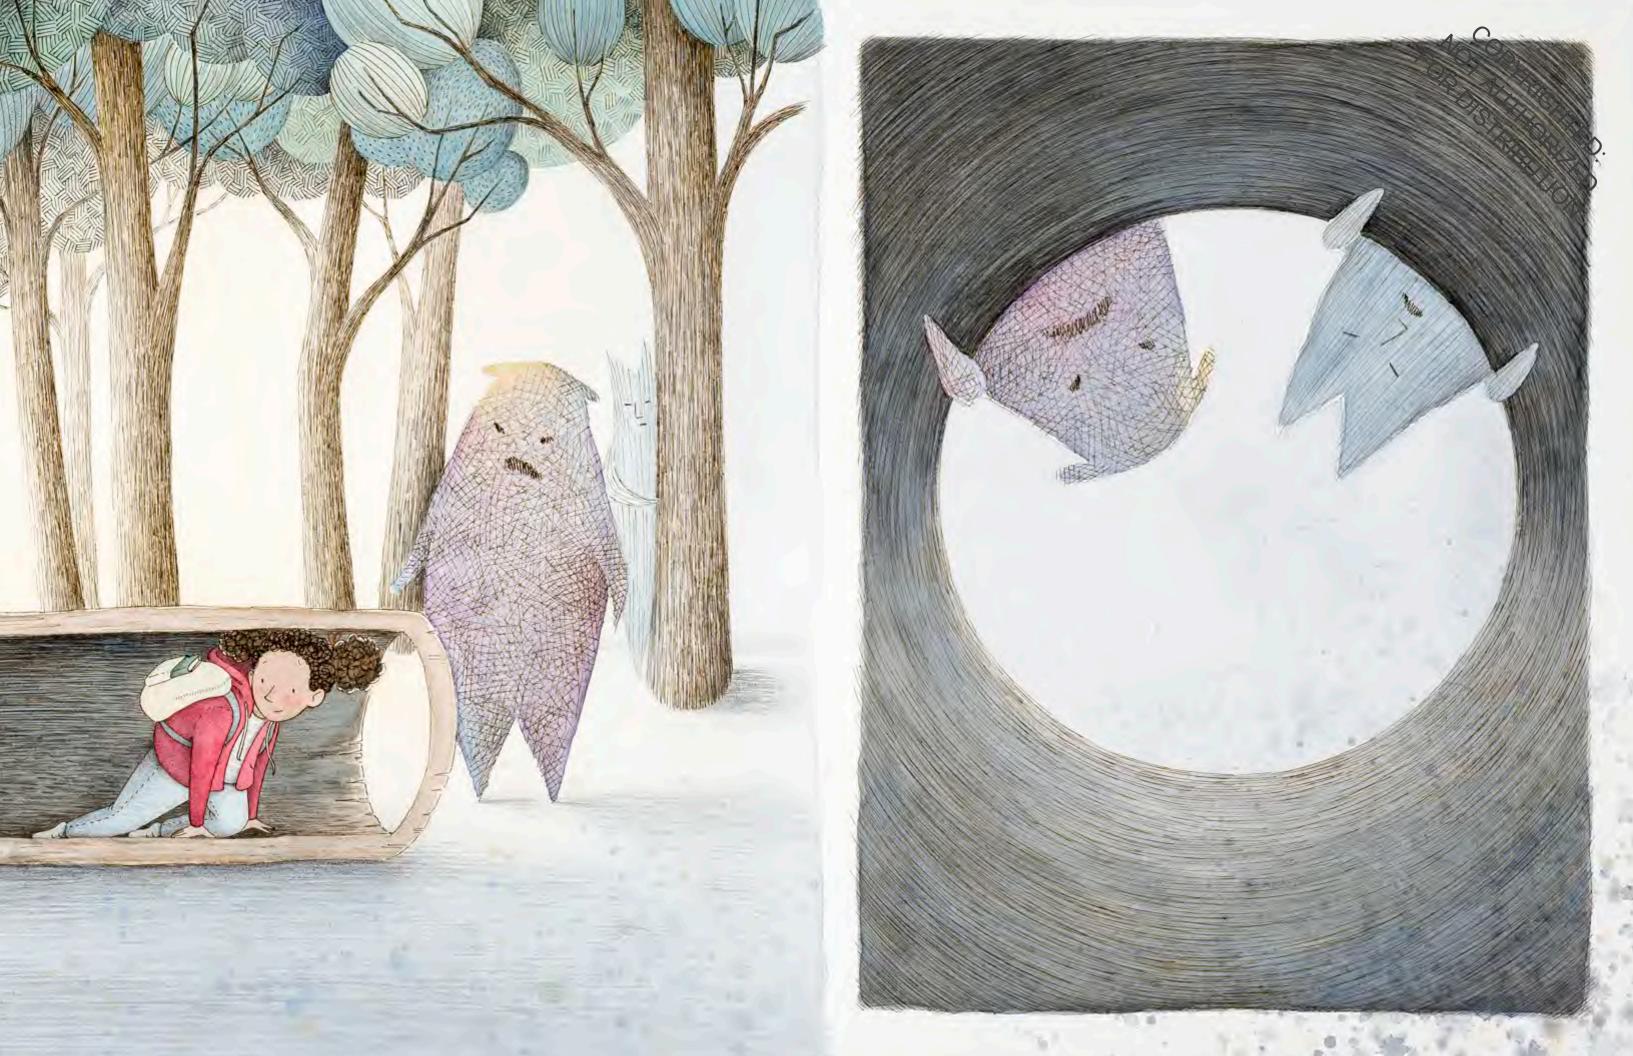

Jacket illustrations © 2019 by Brooke Boynton-Hughes.

Jacket design by Jennifer Tolo Pierce.

Manufactured in China.

www.chroniclekids.com

They follow Molly down the sidewalk, get in the way when she tries to make a new friend, pop unexpectedly out of shadows. Relentless, multiplying . . . and Molly's the only one who can see them.

Join Molly in this arresting adventure honoring everyday acts of bravery—and the power of friendship to banish the monsters that haunt us.

For my brother, Christopher, and for Molly Bang, whose work inspired me to become an illustrator.