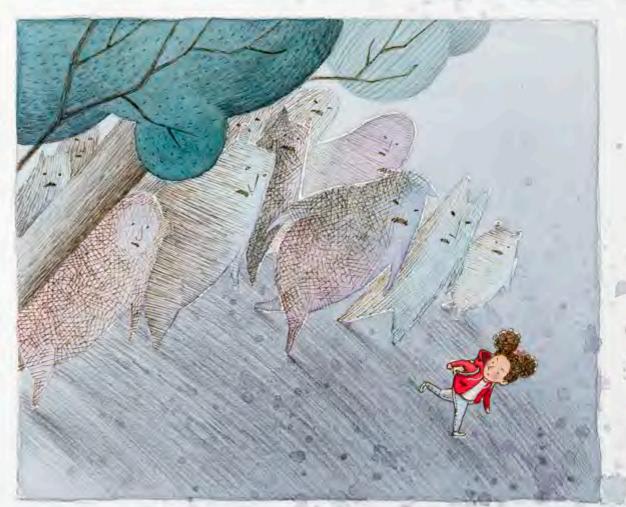

Jacket illustrations © 2019 by Brooke Boynton-Hughes.

Jacket design by Jennifer Tolo Pierce.

Manufactured in China.

www.chroniclekids.com

They follow Molly down the sidewalk, get in the way when she tries to make a new friend, pop unexpectedly out of shadows. Relentless, multiplying . . . and Molly's the only one who can see them.

Join Molly in this arresting adventure honoring everyday acts of bravery—and the power of friendship to banish the monsters that haunt us.

For my brother, Christopher, and for Molly Bang, whose work inspired me to become an illustrator.