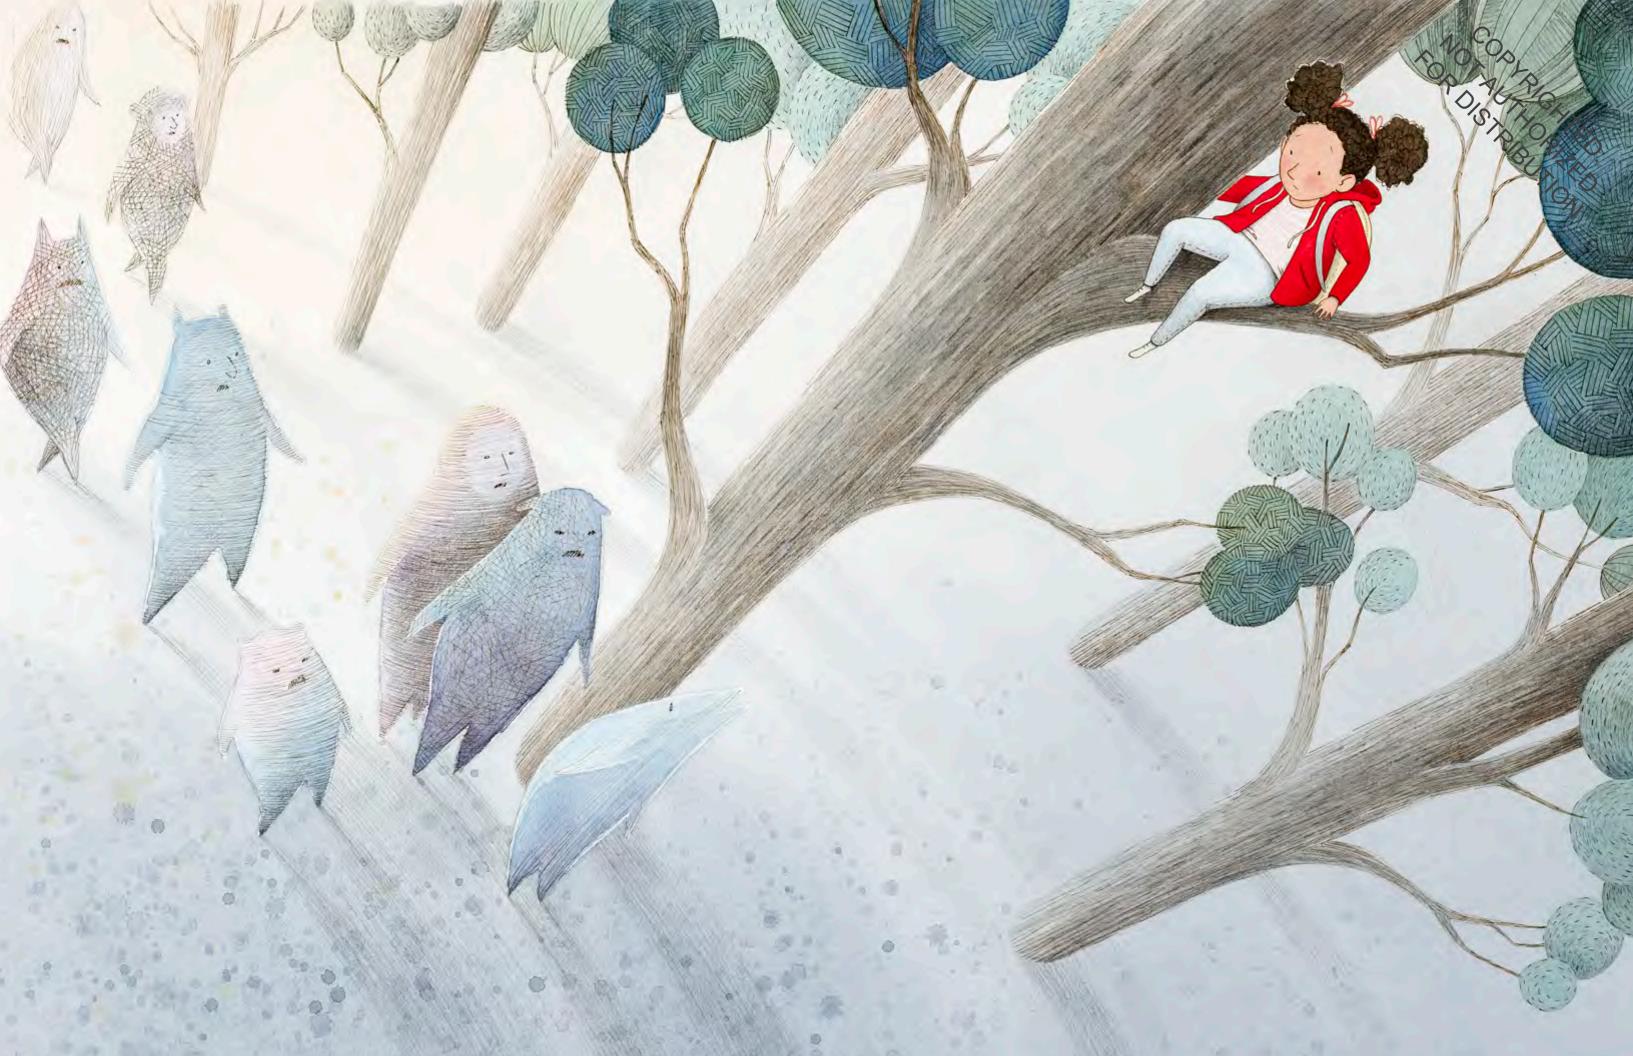

Jacket illustrations © 2019 by Brooke Boynton-Hughes.

Jacket design by Jennifer Tolo Pierce.

Manufactured in China.

www.chroniclekids.com

They follow Molly down the sidewalk, get in the way when she tries to make a new friend, pop unexpectedly out of shadows. Relentless, multiplying . . . and Molly's the only one who can see them.

Join Molly in this arresting adventure honoring everyday acts of bravery—and the power of friendship to banish the monsters that haunt us.

For my brother, Christopher, and for Molly Bang, whose work inspired me to become an illustrator.