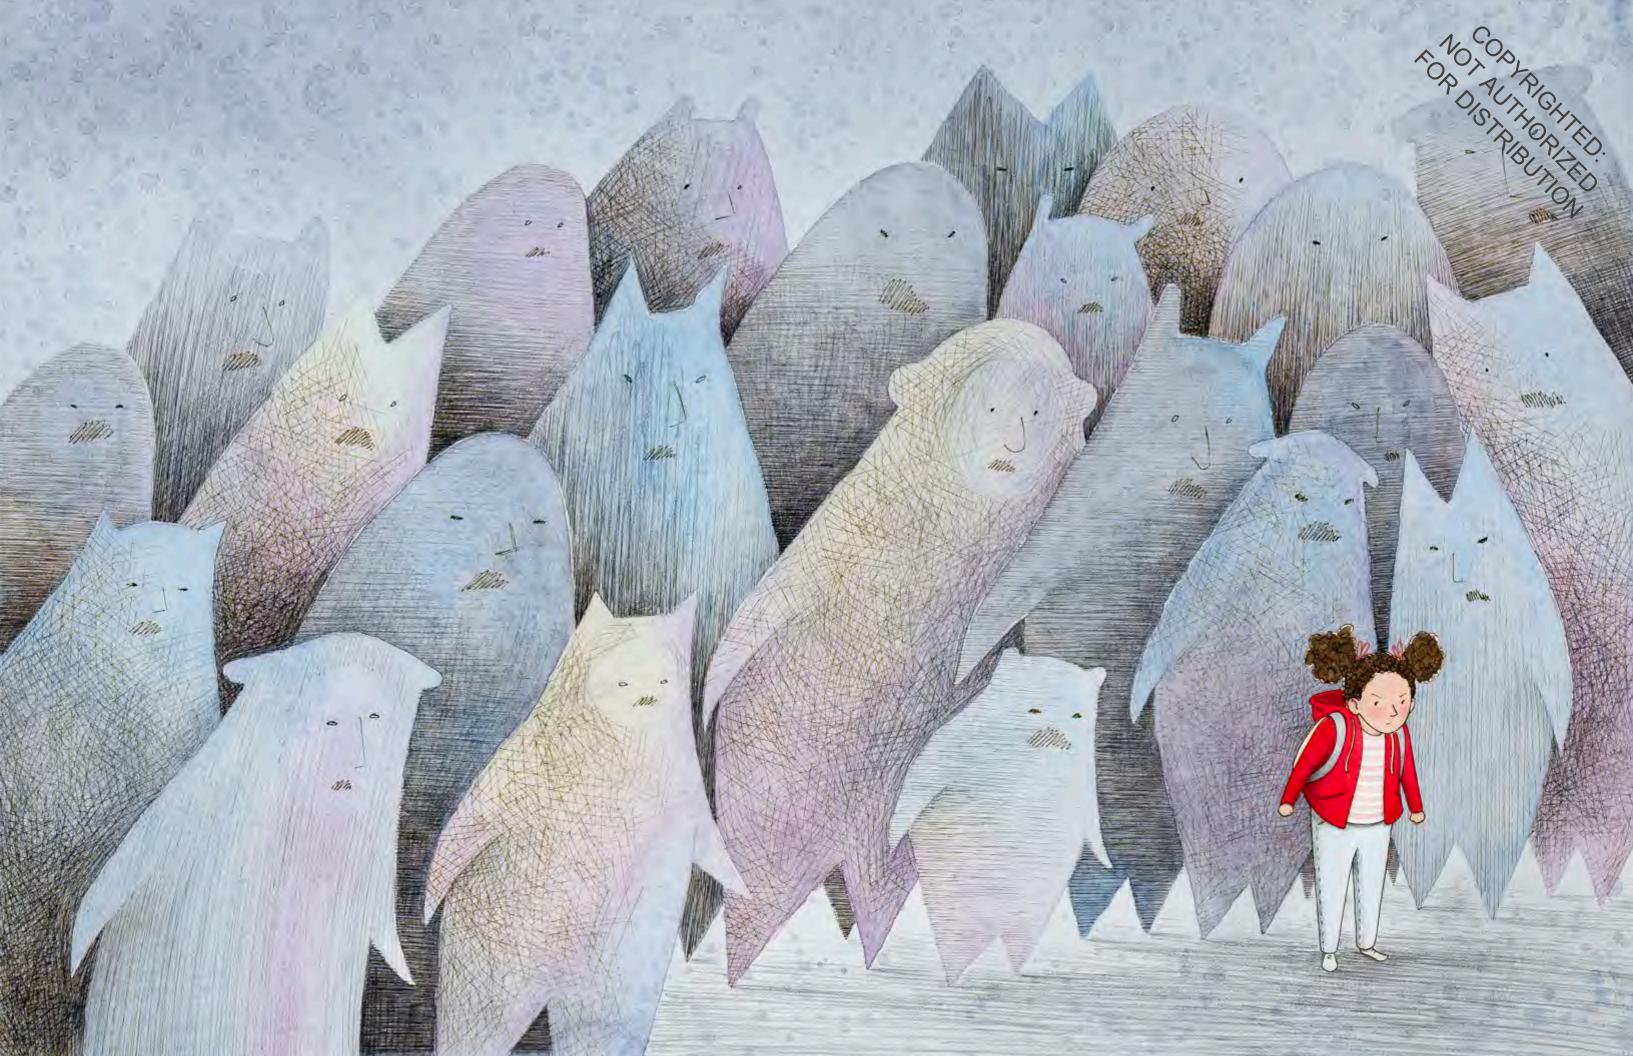

Jacket illustrations © 2019 by Brooke Boynton-Hughes.

Jacket design by Jennifer Tolo Pierce.

Manufactured in China.

www.chroniclekids.com

They follow Molly down the sidewalk, get in the way when she tries to make a new friend, pop unexpectedly out of shadows. Relentless, multiplying . . . and Molly's the only one who can see them.

Join Molly in this arresting adventure honoring everyday acts of bravery—and the power of friendship to banish the monsters that haunt us.

For my brother, Christopher, and for Molly Bang, whose work inspired me to become an illustrator.