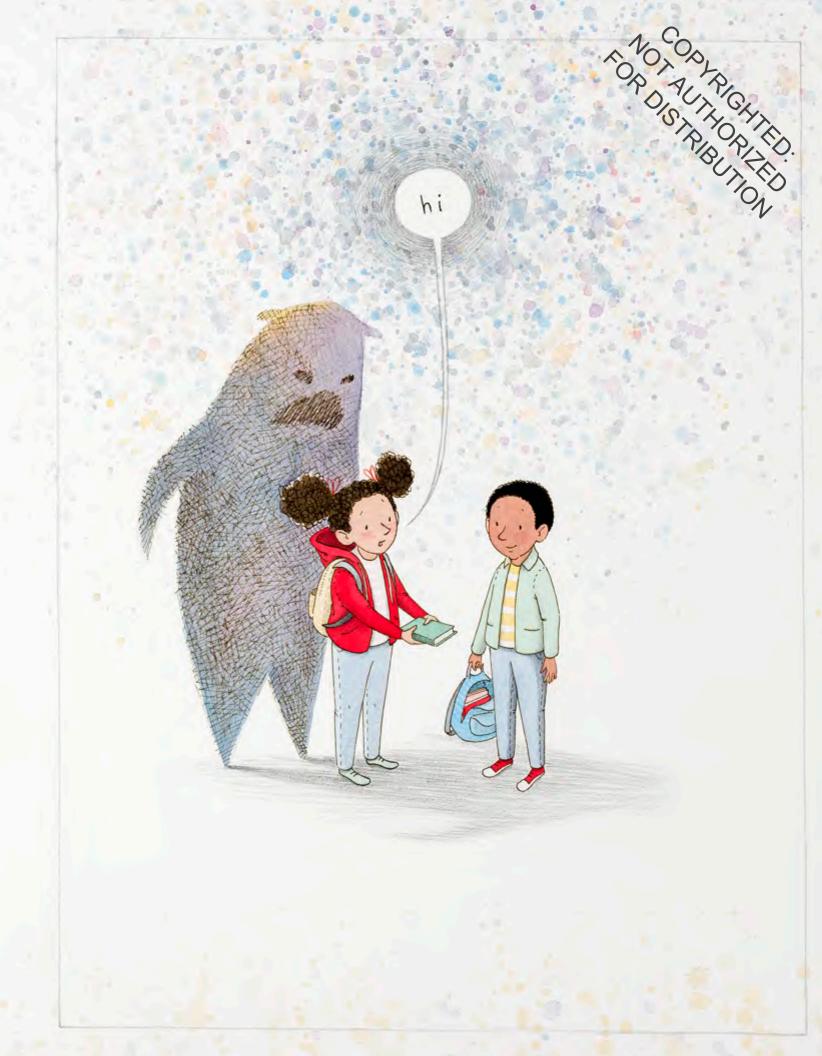

Jacket illustrations © 2019 by Brooke Boynton-Hughes.

Jacket design by Jennifer Tolo Pierce.

Manufactured in China.

www.chroniclekids.com

They follow Molly down the sidewalk, get in the way when she tries to make a new friend, pop unexpectedly out of shadows. Relentless, multiplying . . . and Molly's the only one who can see them.

Join Molly in this arresting adventure honoring everyday acts of bravery—and the power of friendship to banish the monsters that haunt us.

For my brother, Christopher, and for Molly Bang, whose work inspired me to become an illustrator.