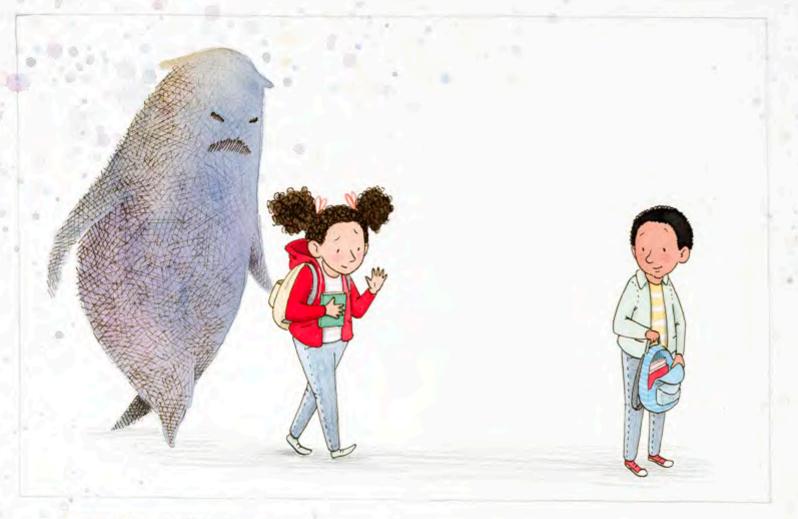

Jacket illustrations © 2019 by Brooke Boynton-Hughes.

Jacket design by Jennifer Tolo Pierce.

Manufactured in China.

www.chroniclekids.com

They follow Molly down the sidewalk, get in the way when she tries to make a new friend, pop unexpectedly out of shadows. Relentless, multiplying . . . and Molly's the only one who can see them.

Join Molly in this arresting adventure honoring everyday acts of bravery—and the power of friendship to banish the monsters that haunt us.

For my brother, Christopher, and for Molly Bang, whose work inspired me to become an illustrator.