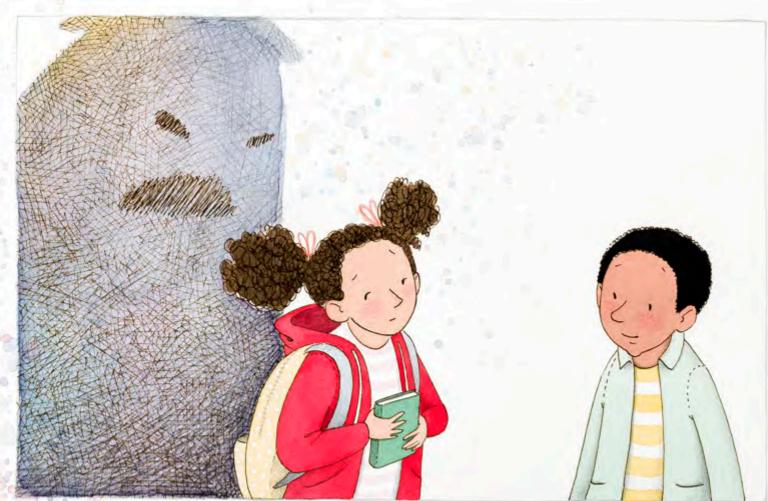

Jacket illustrations © 2019 by Brooke Boynton-Hughes.

Jacket design by Jennifer Tolo Pierce.

Manufactured in China.

www.chroniclekids.com

They follow Molly down the sidewalk, get in the way when she tries to make a new friend, pop unexpectedly out of shadows. Relentless, multiplying . . . and Molly's the only one who can see them.

Join Molly in this arresting adventure honoring everyday acts of bravery—and the power of friendship to banish the monsters that haunt us.

For my brother, Christopher, and for Molly Bang, whose work inspired me to become an illustrator.