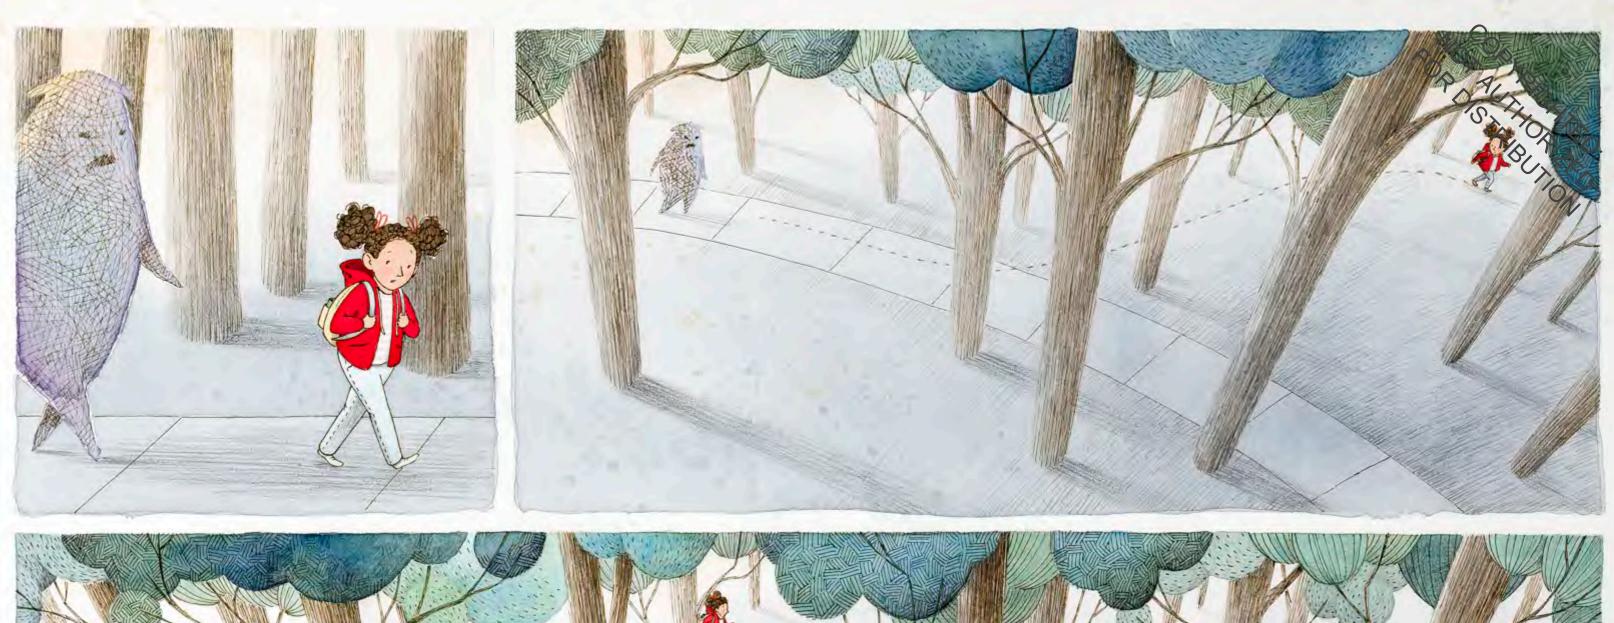

Jacket illustrations © 2019 by Brooke Boynton-Hughes.

Jacket design by Jennifer Tolo Pierce.

Manufactured in China.

www.chroniclekids.com

They follow Molly down the sidewalk, get in the way when she tries to make a new friend, pop unexpectedly out of shadows. Relentless, multiplying . . . and Molly's the only one who can see them.

Join Molly in this arresting adventure honoring everyday acts of bravery—and the power of friendship to banish the monsters that haunt us.

For my brother, Christopher, and for Molly Bang, whose work inspired me to become an illustrator.