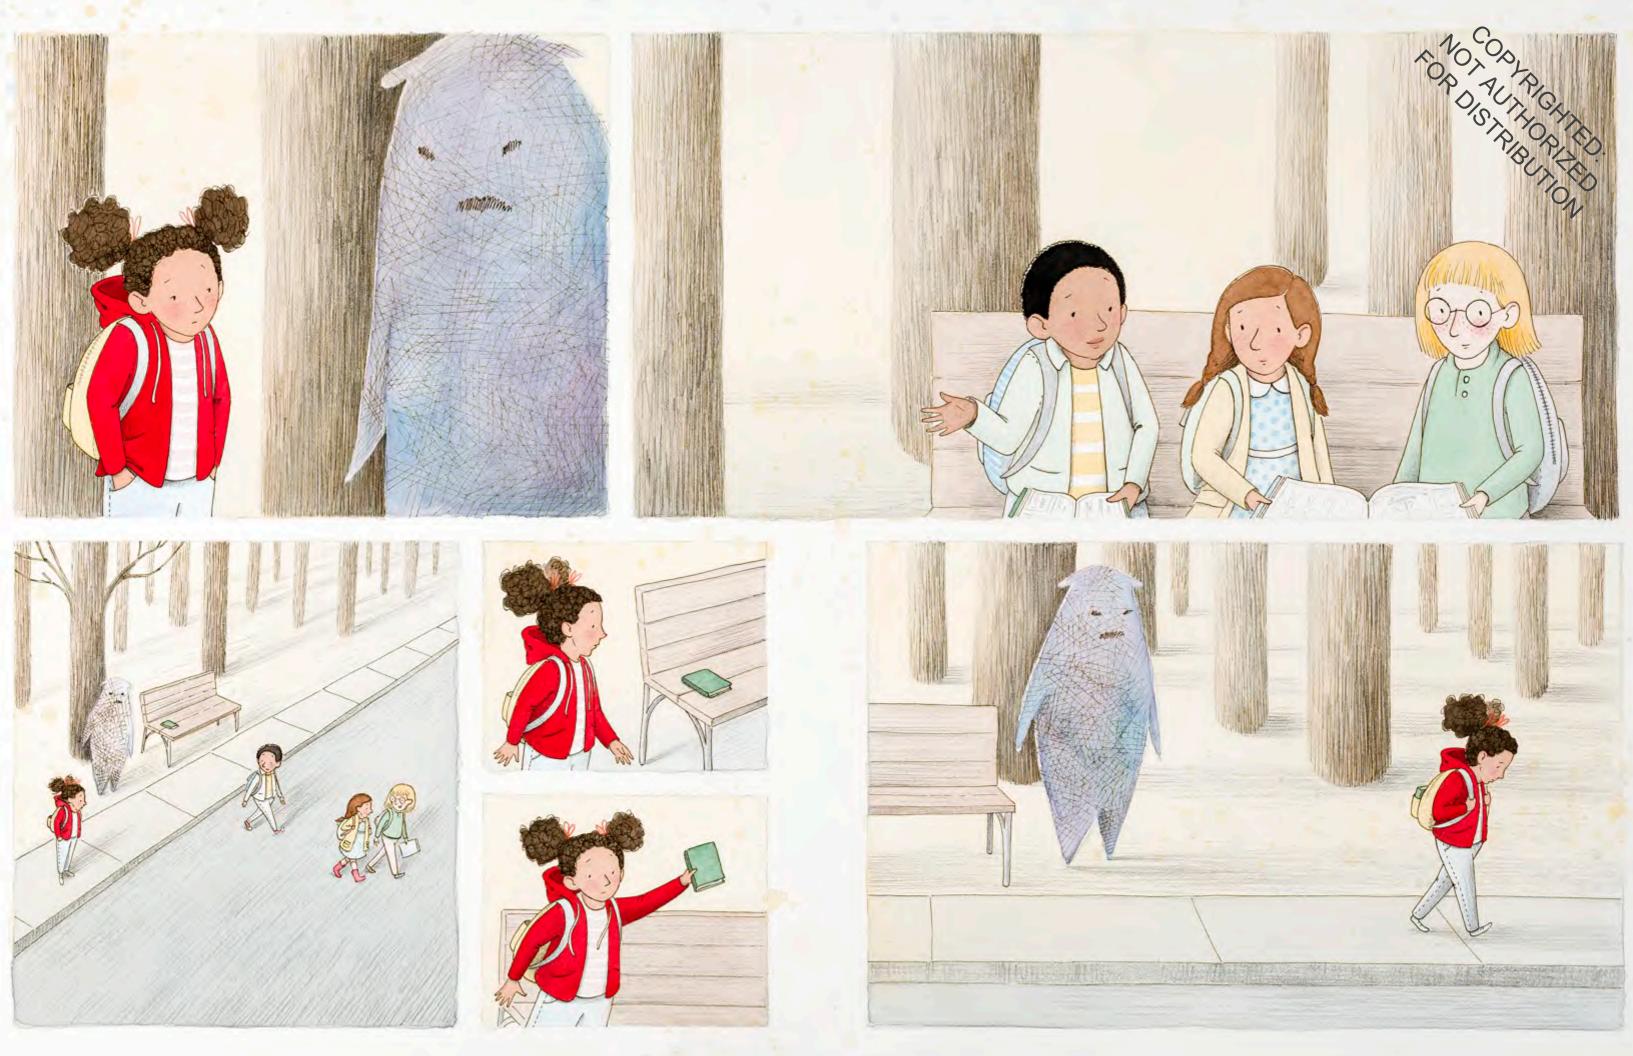

Jacket illustrations © 2019 by Brooke Boynton-Hughes.

Jacket design by Jennifer Tolo Pierce.

Manufactured in China.

www.chroniclekids.com

They follow Molly down the sidewalk, get in the way when she tries to make a new friend, pop unexpectedly out of shadows. Relentless, multiplying . . . and Molly's the only one who can see them.

Join Molly in this arresting adventure honoring everyday acts of bravery—and the power of friendship to banish the monsters that haunt us.

For my brother, Christopher, and for Molly Bang, whose work inspired me to become an illustrator.