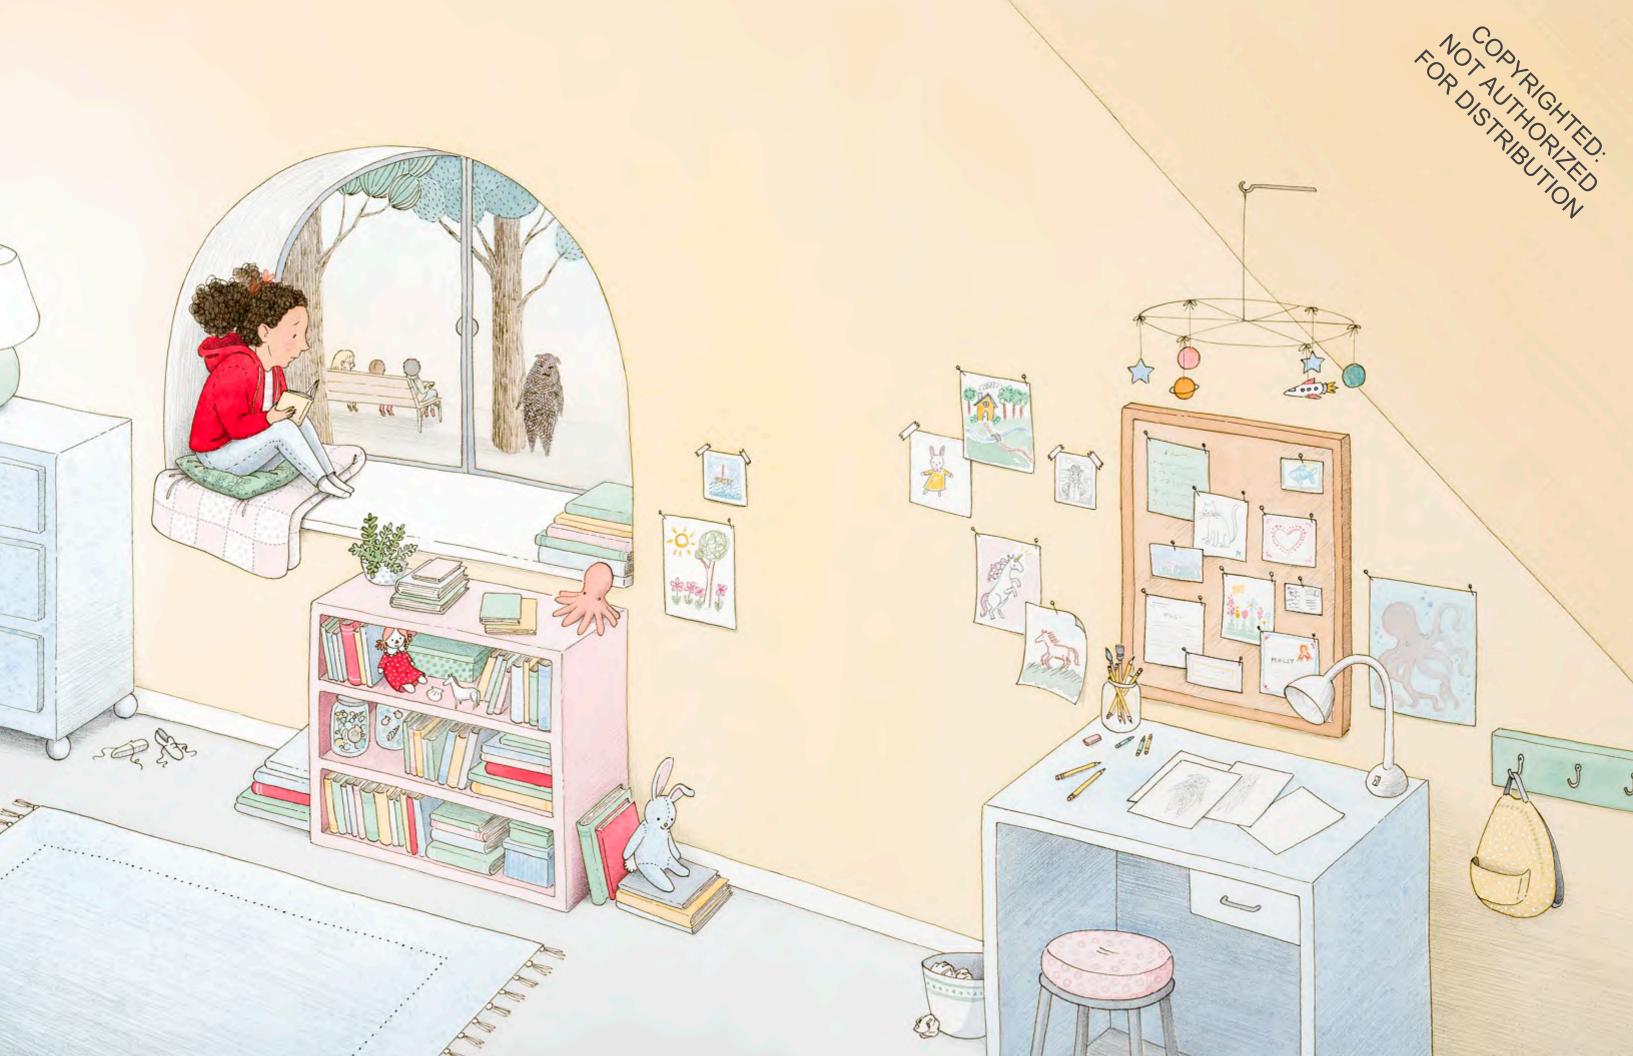

Jacket illustrations © 2019 by Brooke Boynton-Hughes.

Jacket design by Jennifer Tolo Pierce.

Manufactured in China.

www.chroniclekids.com

They follow Molly down the sidewalk, get in the way when she tries to make a new friend, pop unexpectedly out of shadows. Relentless, multiplying . . . and Molly's the only one who can see them.