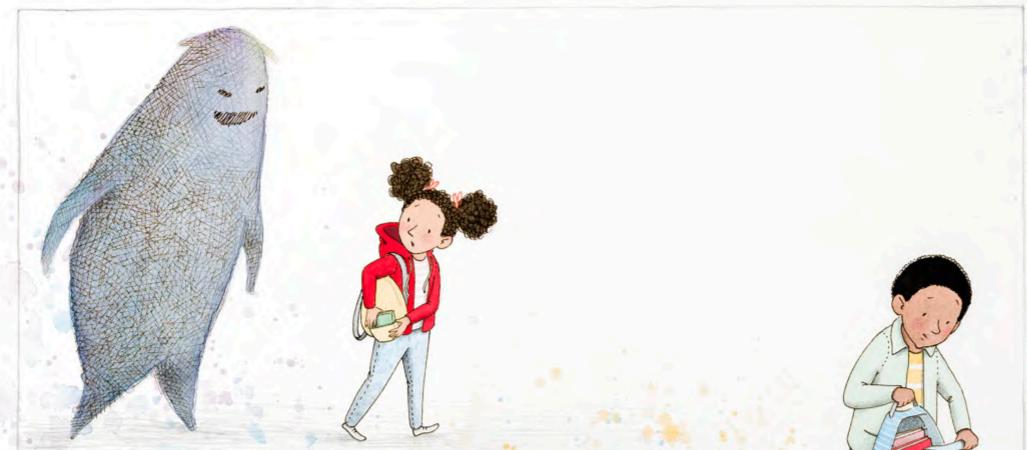

Jacket illustrations © 2019 by Brooke Boynton-Hughes.

Jacket design by Jennifer Tolo Pierce.

Manufactured in China.

www.chroniclekids.com

They follow Molly down the sidewalk, get in the way when she tries to make a new friend, pop unexpectedly out of shadows. Relentless, multiplying . . . and Molly's the only one who can see them.

Join Molly in this arresting adventure honoring everyday acts of bravery—and the power of friendship to banish the monsters that haunt us.

For my brother, Christopher, and for Molly Bang, whose work inspired me to become an illustrator.