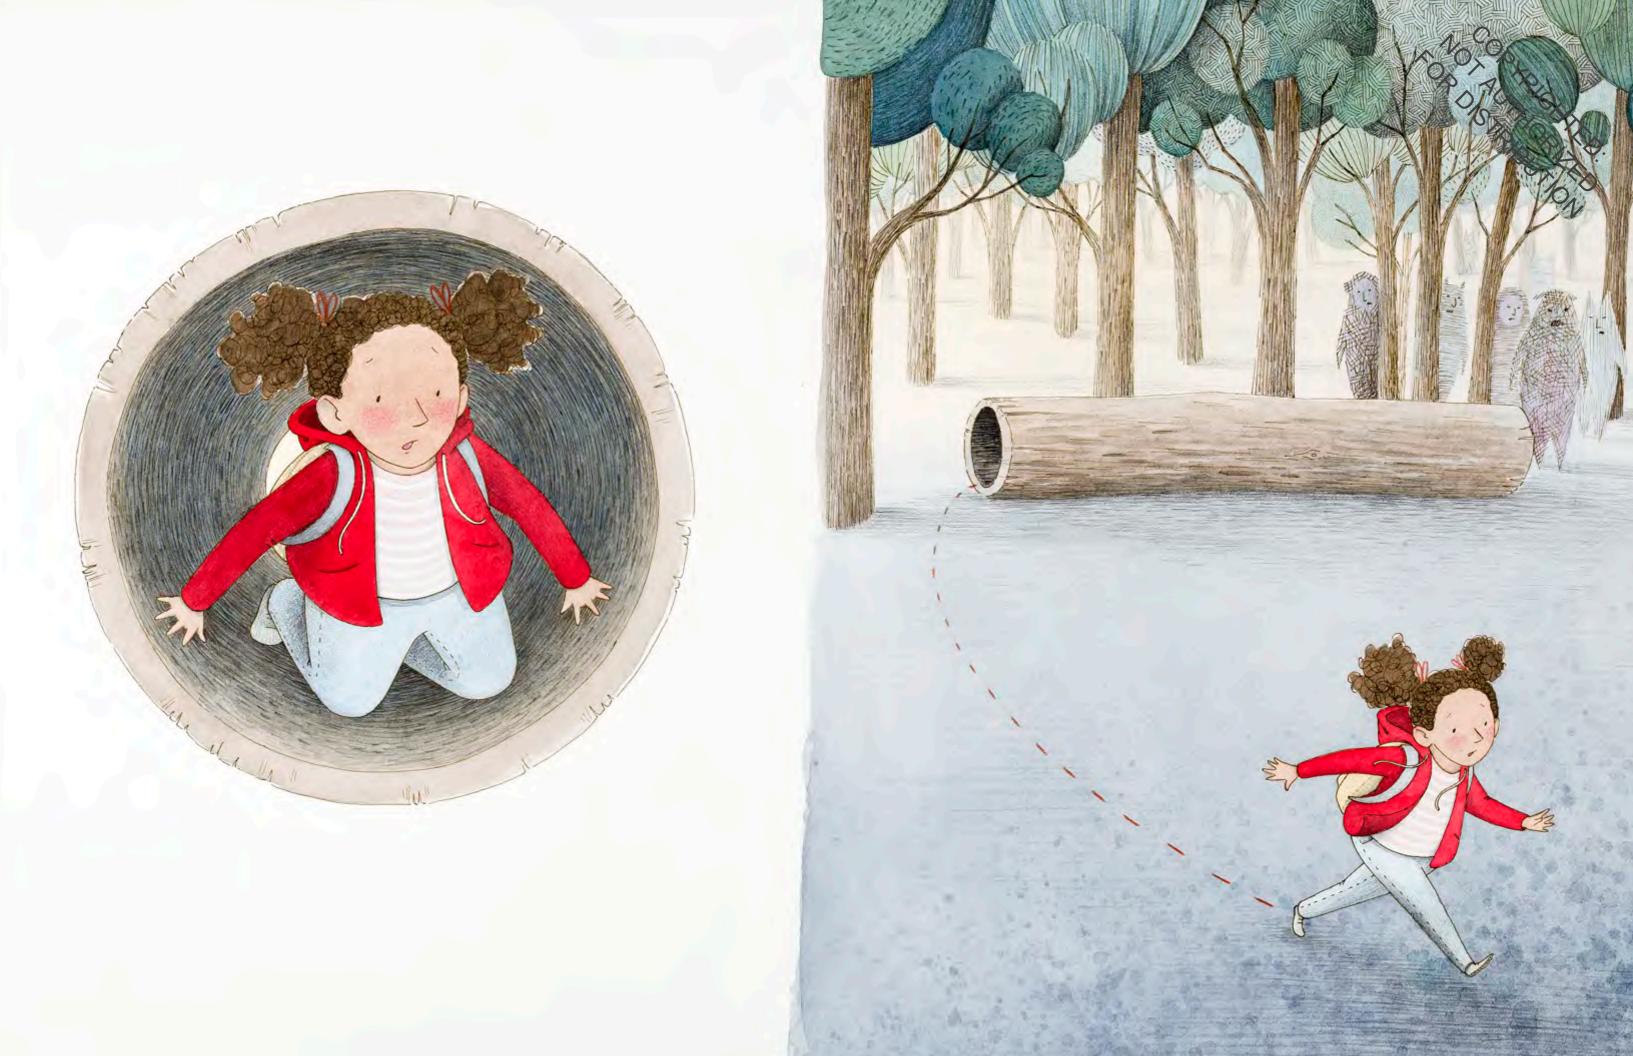

Jacket illustrations © 2019 by Brooke Boynton-Hughes.

Jacket design by Jennifer Tolo Pierce.

Manufactured in China.

www.chroniclekids.com

They follow Molly down the sidewalk, get in the way when she tries to make a new friend, pop unexpectedly out of shadows. Relentless, multiplying . . . and Molly's the only one who can see them.

Join Molly in this arresting adventure honoring everyday acts of bravery—and the power of friendship to banish the monsters that haunt us.

For my brother, Christopher, and for Molly Bang, whose work inspired me to become an illustrator.