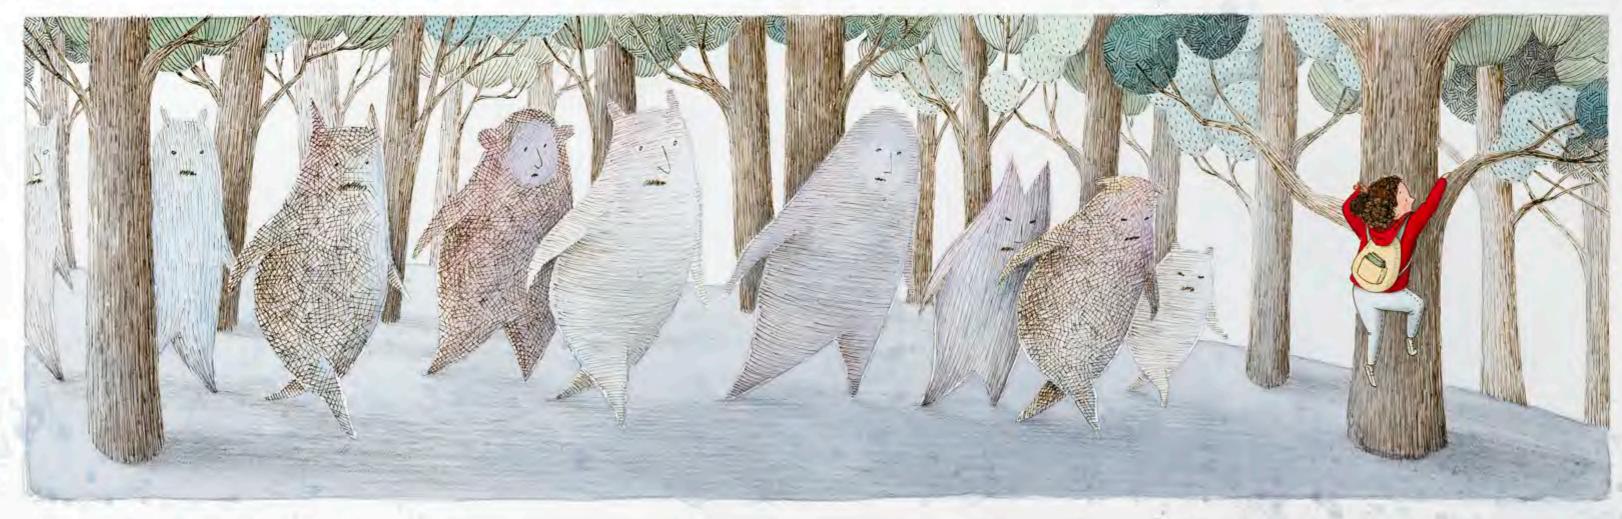

Jacket illustrations © 2019 by Brooke Boynton-Hughes.

Jacket design by Jennifer Tolo Pierce.

Manufactured in China.

www.chroniclekids.com

They follow Molly down the sidewalk, get in the way when she tries to make a new friend, pop unexpectedly out of shadows. Relentless, multiplying . . . and Molly's the only one who can see them.

Join Molly in this arresting adventure honoring everyday acts of bravery—and the power of friendship to banish the monsters that haunt us.

For my brother, Christopher, and for Molly Bang, whose work inspired me to become an illustrator.