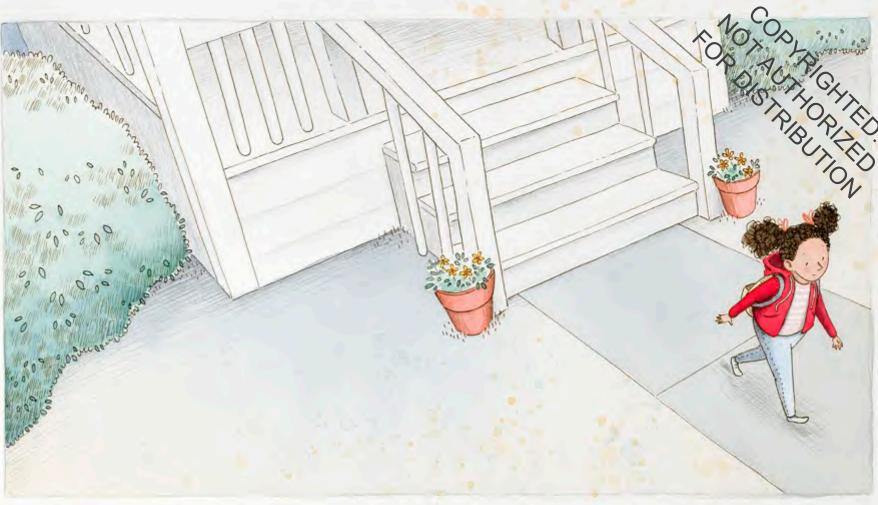

Jacket illustrations © 2019 by Brooke Boynton-Hughes.

Jacket design by Jennifer Tolo Pierce.

Manufactured in China.

www.chroniclekids.com

They follow Molly down the sidewalk, get in the way when she tries to make a new friend, pop unexpectedly out of shadows. Relentless, multiplying . . . and Molly's the only one who can see them.