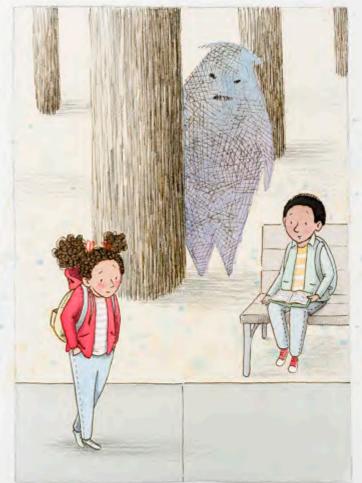

Jacket illustrations © 2019 by Brooke Boynton-Hughes.

Jacket design by Jennifer Tolo Pierce.

Manufactured in China.

www.chroniclekids.com

They follow Molly down the sidewalk, get in the way when she tries to make a new friend, pop unexpectedly out of shadows. Relentless, multiplying . . . and Molly's the only one who can see them.