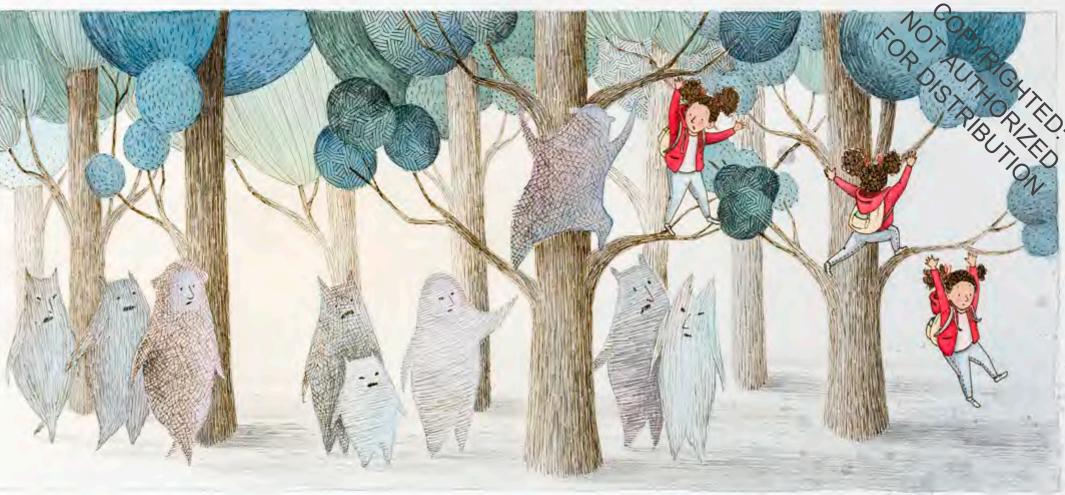

Jacket illustrations © 2019 by Brooke Boynton-Hughes.

Jacket design by Jennifer Tolo Pierce.

Manufactured in China.

www.chroniclekids.com

They follow Molly down the sidewalk, get in the way when she tries to make a new friend, pop unexpectedly out of shadows. Relentless, multiplying . . . and Molly's the only one who can see them.

Join Molly in this arresting adventure honoring everyday acts of bravery—and the power of friendship to banish the monsters that haunt us.

For my brother, Christopher, and for Molly Bang, whose work inspired me to become an illustrator.