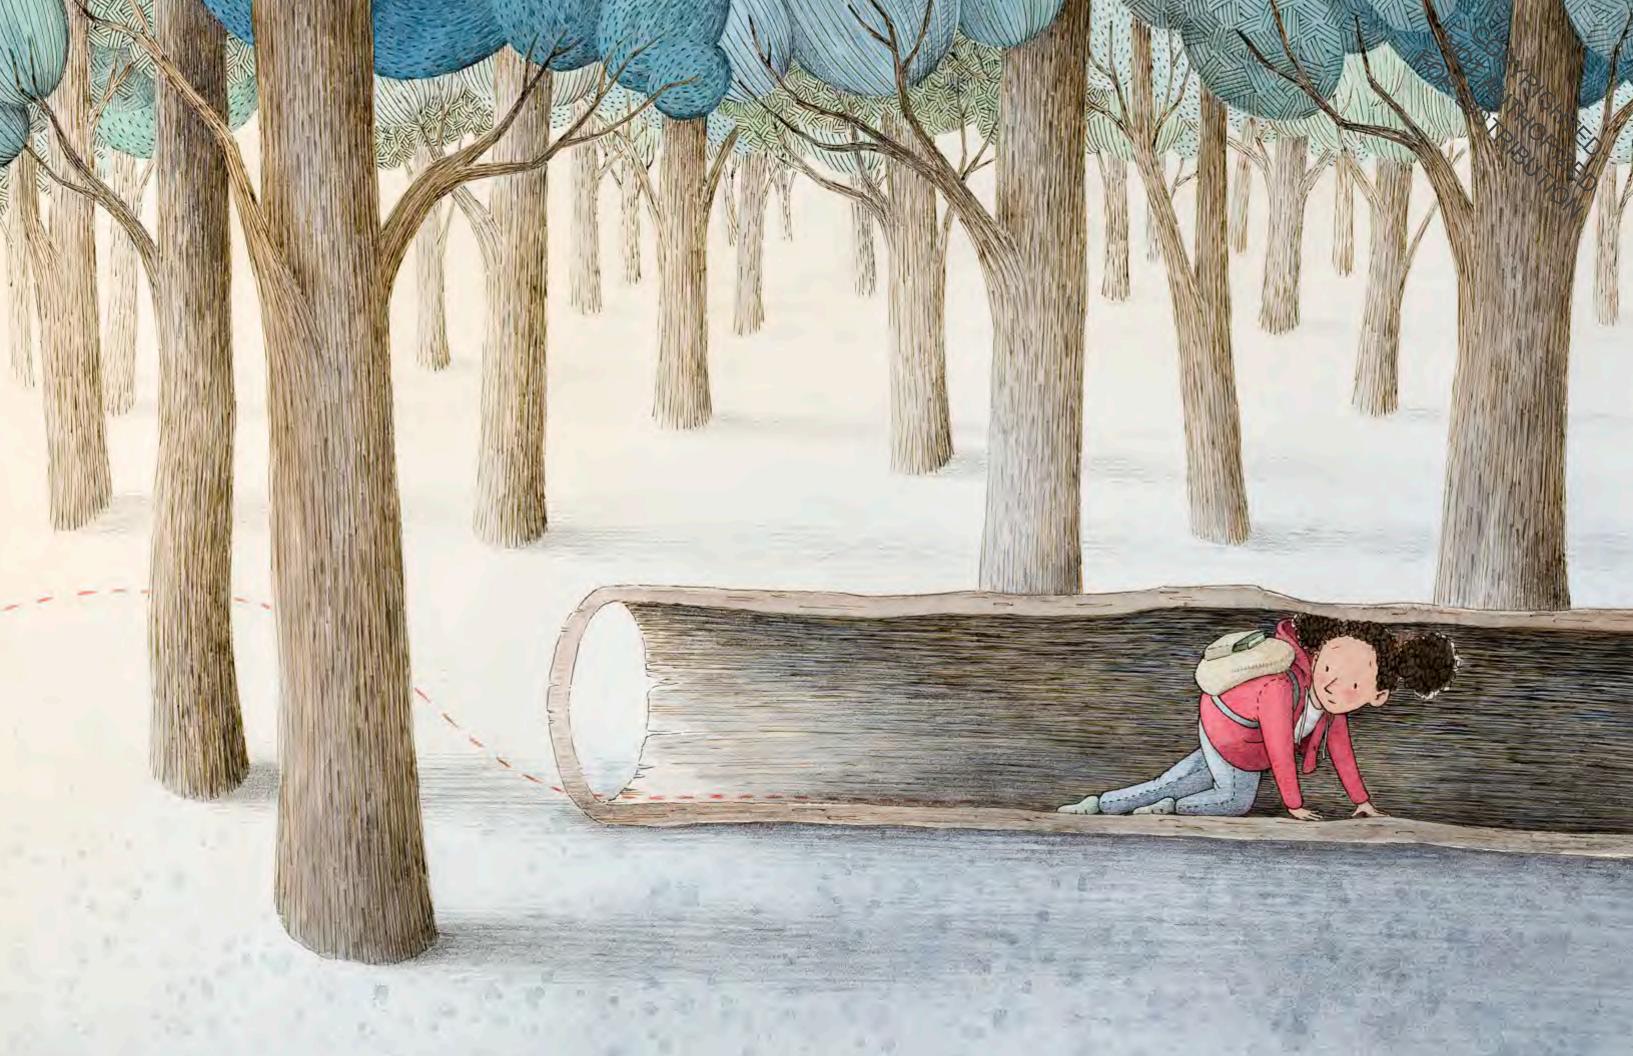

Jacket illustrations © 2019 by Brooke Boynton-Hughes.

Jacket design by Jennifer Tolo Pierce.

Manufactured in China.

www.chroniclekids.com

They follow Molly down the sidewalk, get in the way when she tries to make a new friend, pop unexpectedly out of shadows. Relentless, multiplying . . . and Molly's the only one who can see them.

Join Molly in this arresting adventure honoring everyday acts of bravery—and the power of friendship to banish the monsters that haunt us.

For my brother, Christopher, and for Molly Bang, whose work inspired me to become an illustrator.