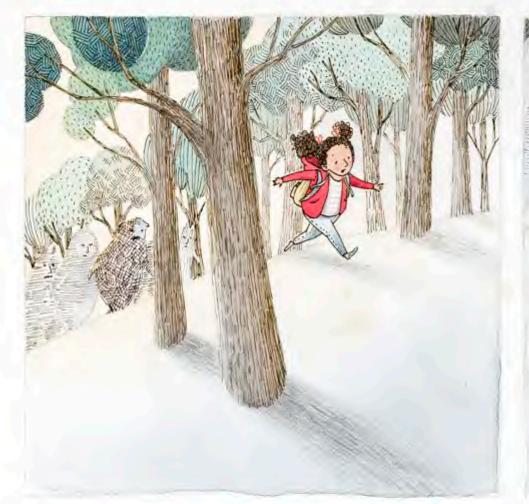

Jacket illustrations © 2019 by Brooke Boynton-Hughes.

Jacket design by Jennifer Tolo Pierce.

Manufactured in China.

www.chroniclekids.com

They follow Molly down the sidewalk, get in the way when she tries to make a new friend, pop unexpectedly out of shadows. Relentless, multiplying . . . and Molly's the only one who can see them.

Join Molly in this arresting adventure honoring everyday acts of bravery—and the power of friendship to banish the monsters that haunt us.

For my brother, Christopher, and for Molly Bang, whose work inspired me to become an illustrator.