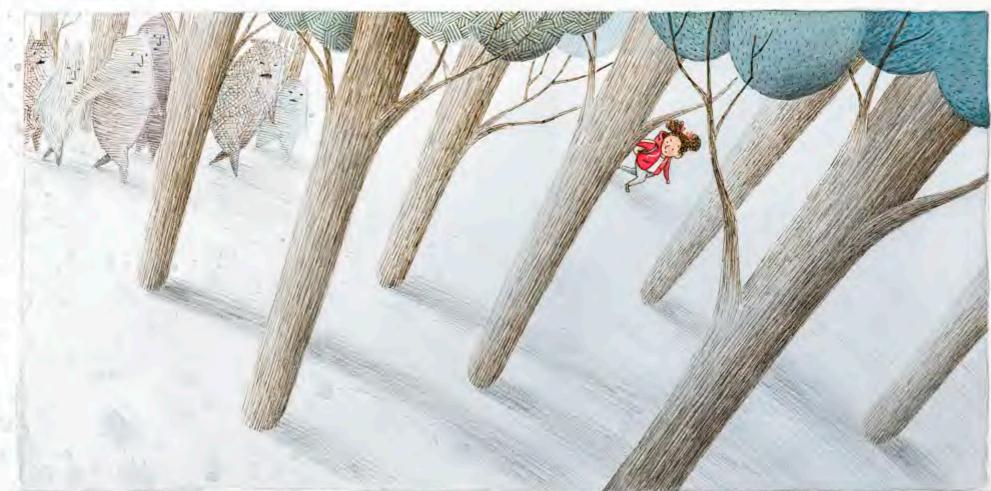

Jacket illustrations © 2019 by Brooke Boynton-Hughes.

Jacket design by Jennifer Tolo Pierce.

Manufactured in China.

www.chroniclekids.com

They follow Molly down the sidewalk, get in the way when she tries to make a new friend, pop unexpectedly out of shadows. Relentless, multiplying . . . and Molly's the only one who can see them.

Join Molly in this arresting adventure honoring everyday acts of bravery—and the power of friendship to banish the monsters that haunt us.

For my brother, Christopher, and for Molly Bang, whose work inspired me to become an illustrator.