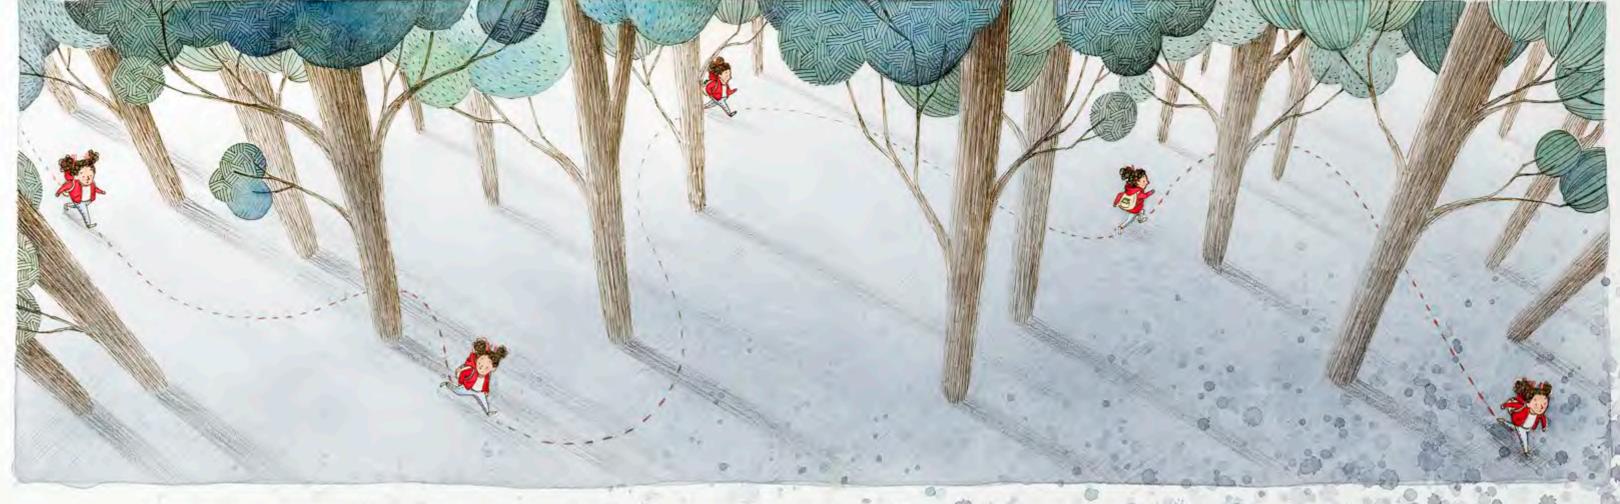

Jacket illustrations © 2019 by Brooke Boynton-Hughes.

Jacket design by Jennifer Tolo Pierce.

Manufactured in China.

www.chroniclekids.com

They follow Molly down the sidewalk, get in the way when she tries to make a new friend, pop unexpectedly out of shadows. Relentless, multiplying . . . and Molly's the only one who can see them.

Join Molly in this arresting adventure honoring everyday acts of bravery—and the power of friendship to banish the monsters that haunt us.

For my brother, Christopher, and for Molly Bang, whose work inspired me to become an illustrator.