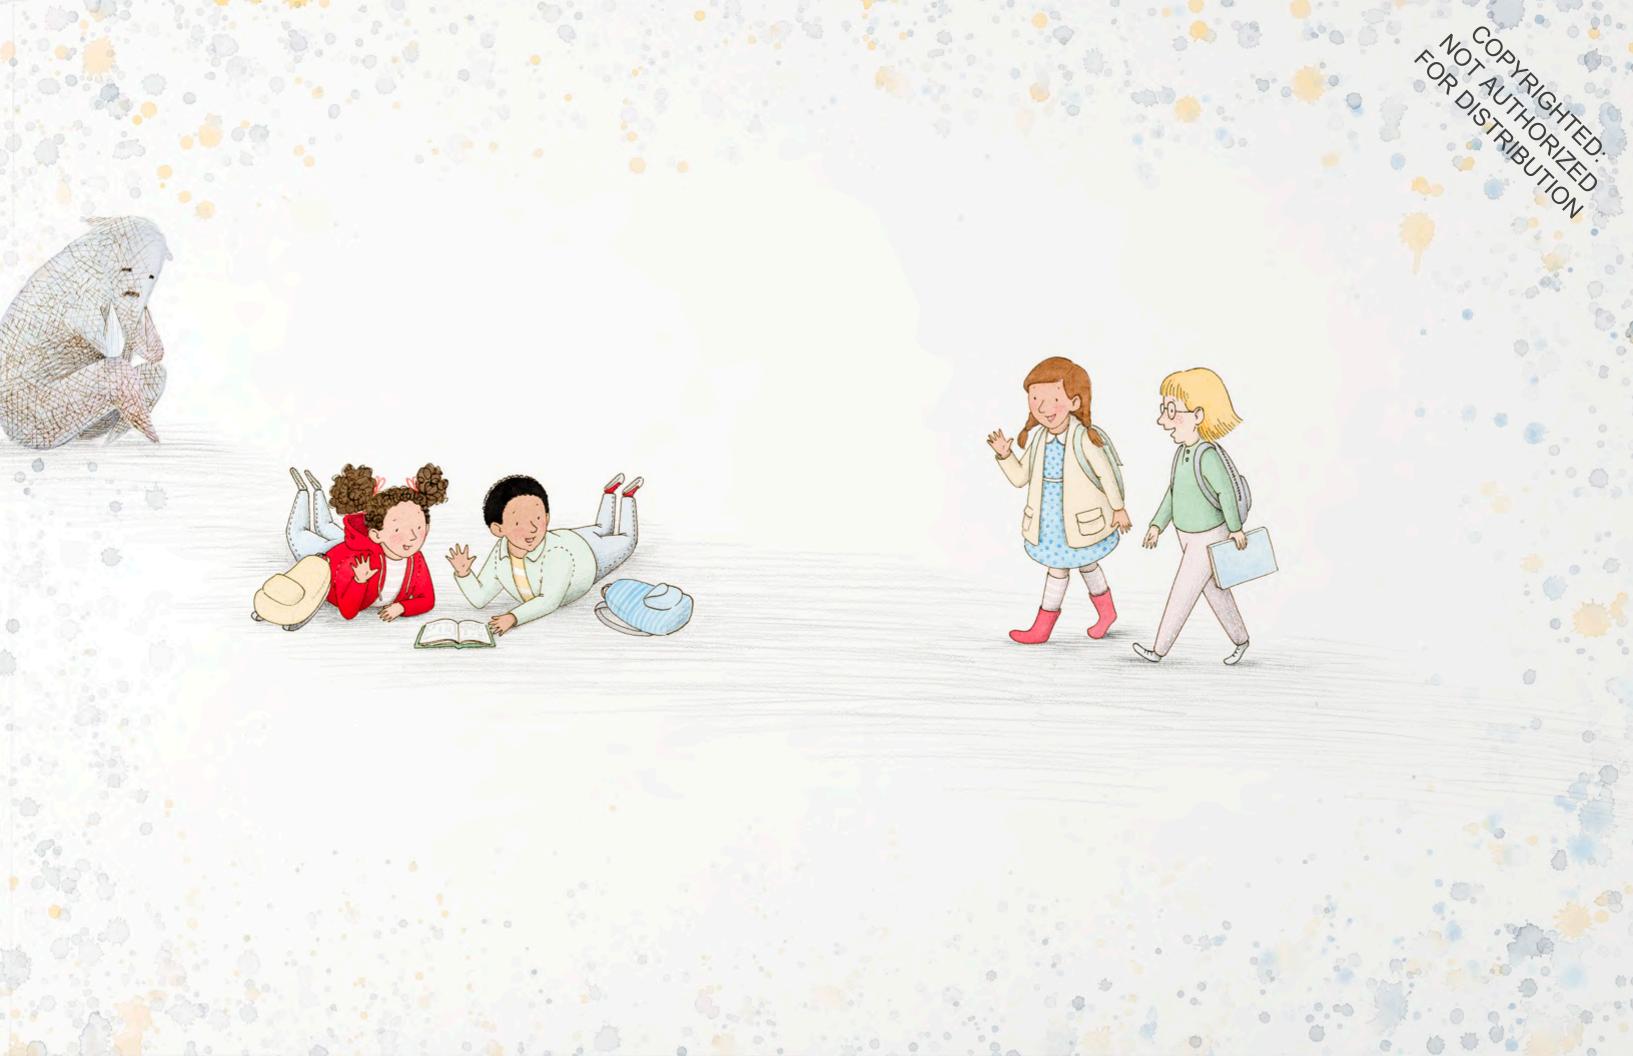

Jacket illustrations © 2019 by Brooke Boynton-Hughes.

Jacket design by Jennifer Tolo Pierce.

Manufactured in China.

www.chroniclekids.com

They follow Molly down the sidewalk, get in the way when she tries to make a new friend, pop unexpectedly out of shadows. Relentless, multiplying . . . and Molly's the only one who can see them.

Join Molly in this arresting adventure honoring everyday acts of bravery—and the power of friendship to banish the monsters that haunt us.

For my brother, Christopher, and for Molly Bang, whose work inspired me to become an illustrator.