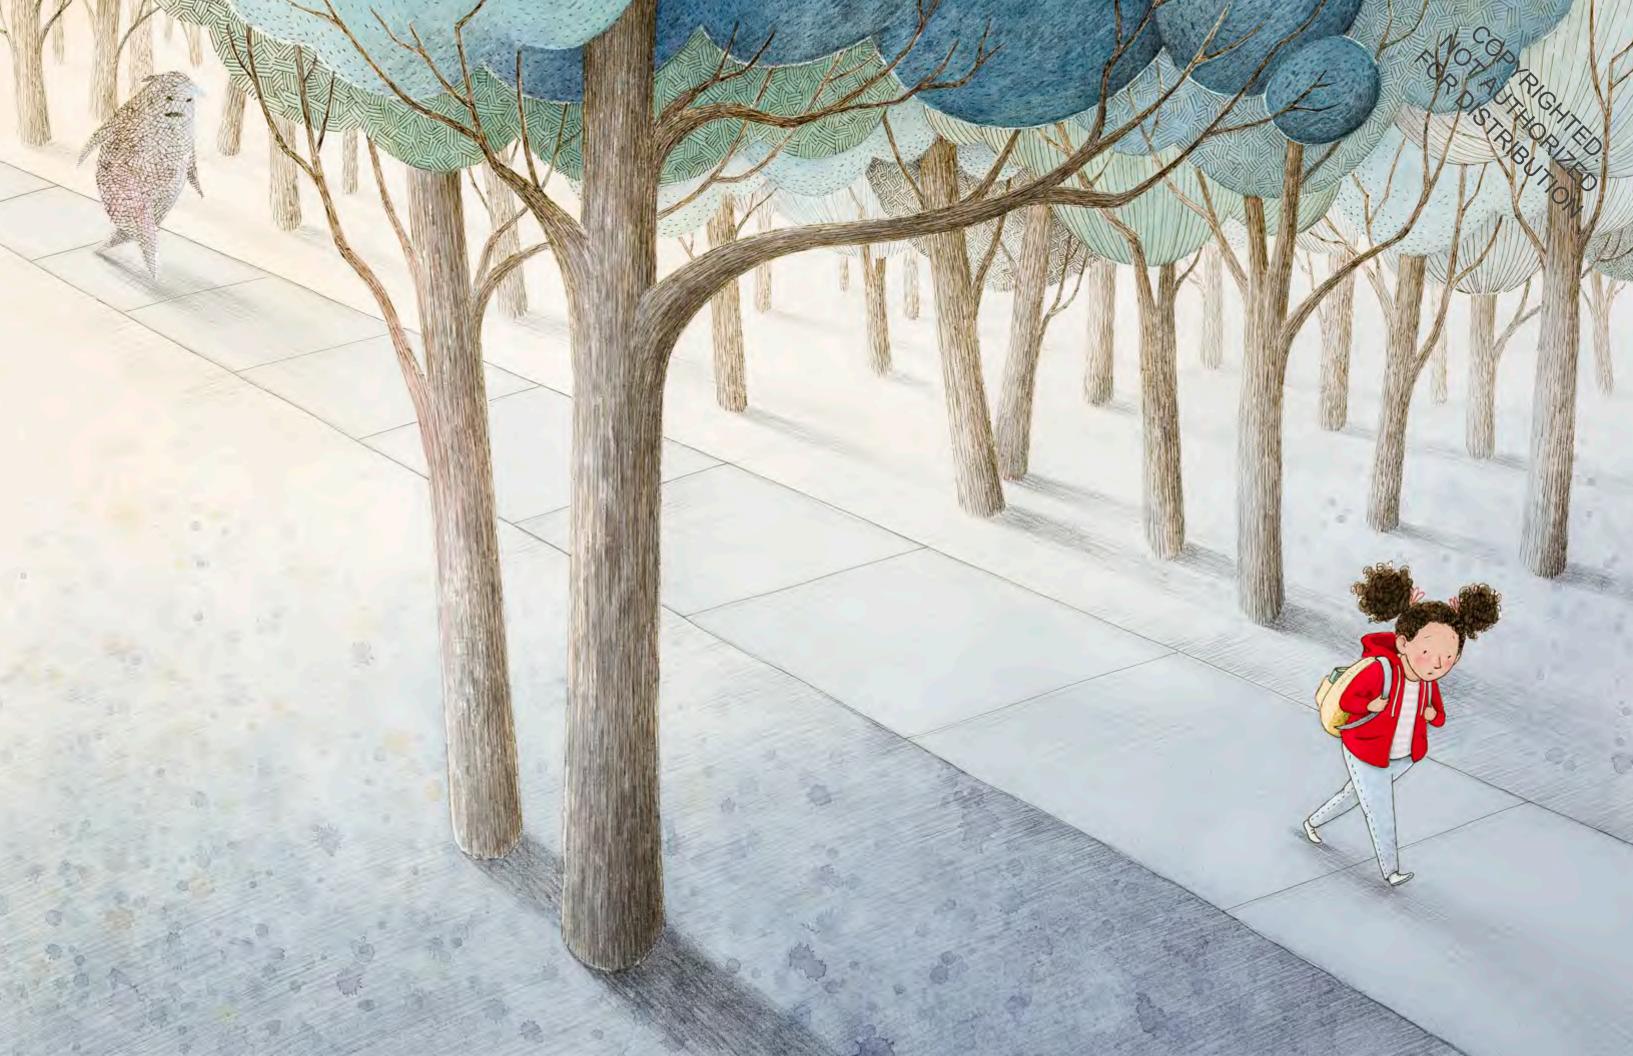

Jacket illustrations © 2019 by Brooke Boynton-Hughes.

Jacket design by Jennifer Tolo Pierce.

Manufactured in China.

www.chroniclekids.com

They follow Molly down the sidewalk, get in the way when she tries to make a new friend, pop unexpectedly out of shadows. Relentless, multiplying . . . and Molly's the only one who can see them.

Join Molly in this arresting adventure honoring everyday acts of bravery—and the power of friendship to banish the monsters that haunt us.

For my brother, Christopher, and for Molly Bang, whose work inspired me to become an illustrator.