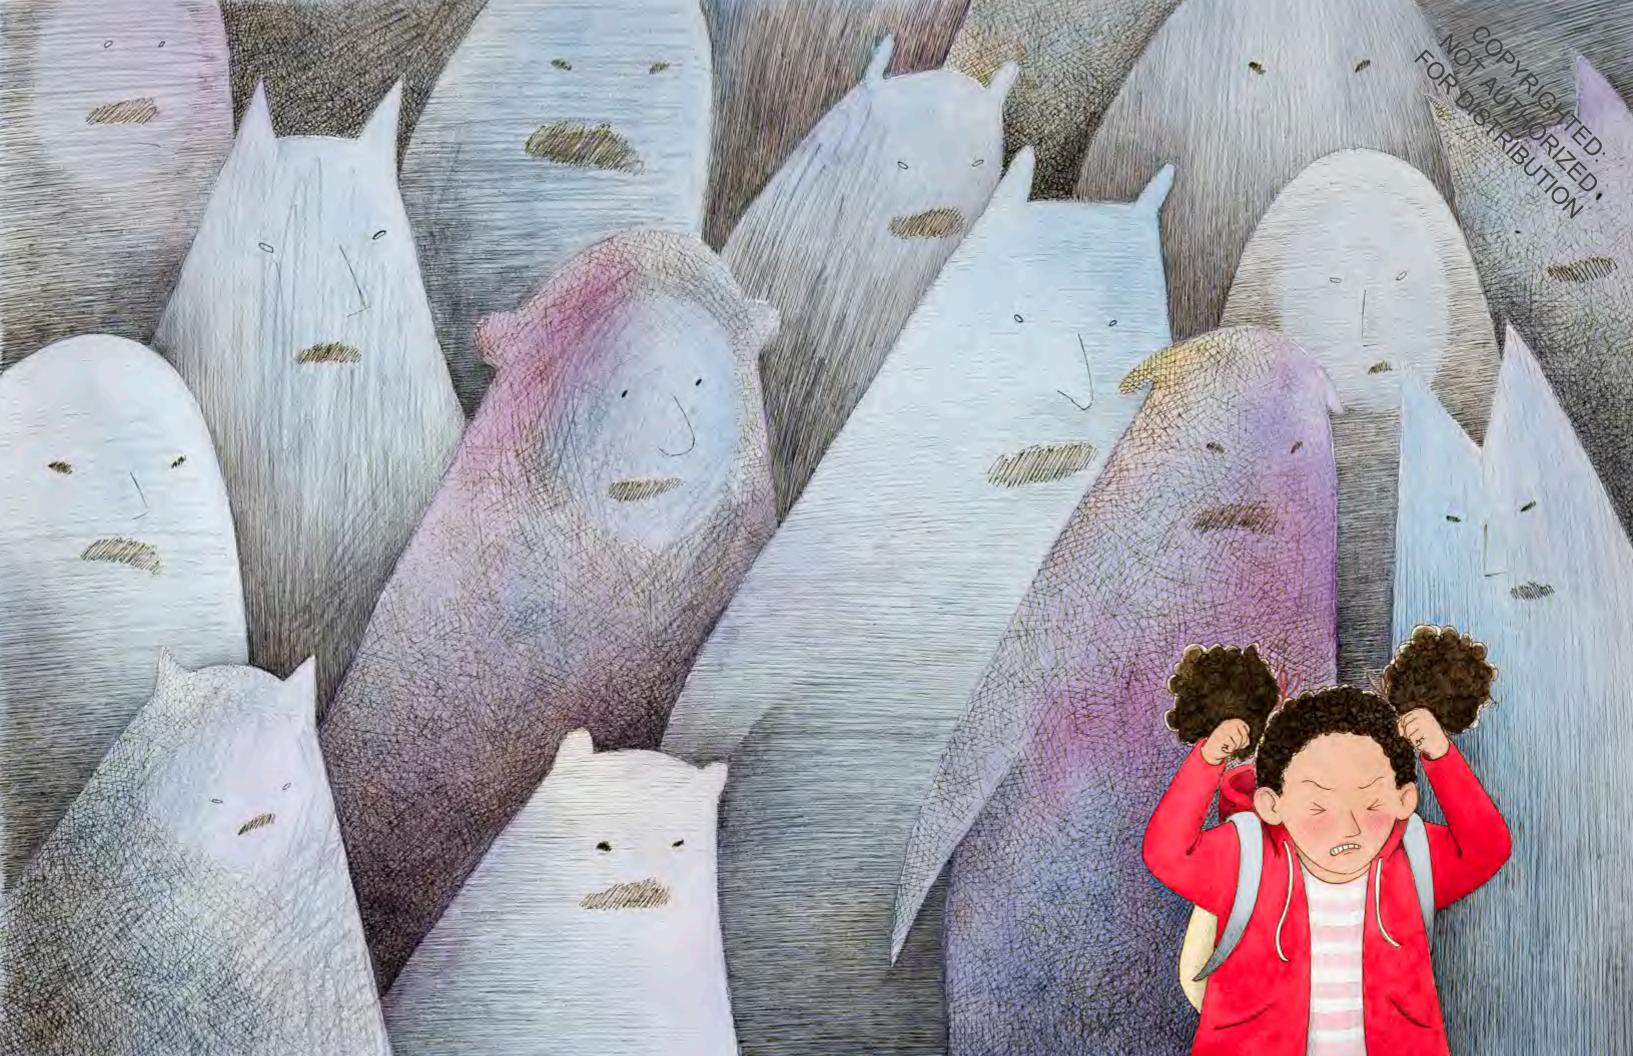

Jacket illustrations © 2019 by Brooke Boynton-Hughes.

Jacket design by Jennifer Tolo Pierce.

Manufactured in China.

www.chroniclekids.com

They follow Molly down the sidewalk, get in the way when she tries to make a new friend, pop unexpectedly out of shadows. Relentless, multiplying . . . and Molly's the only one who can see them.

Join Molly in this arresting adventure honoring everyday acts of bravery—and the power of friendship to banish the monsters that haunt us.

For my brother, Christopher, and for Molly Bang, whose work inspired me to become an illustrator.