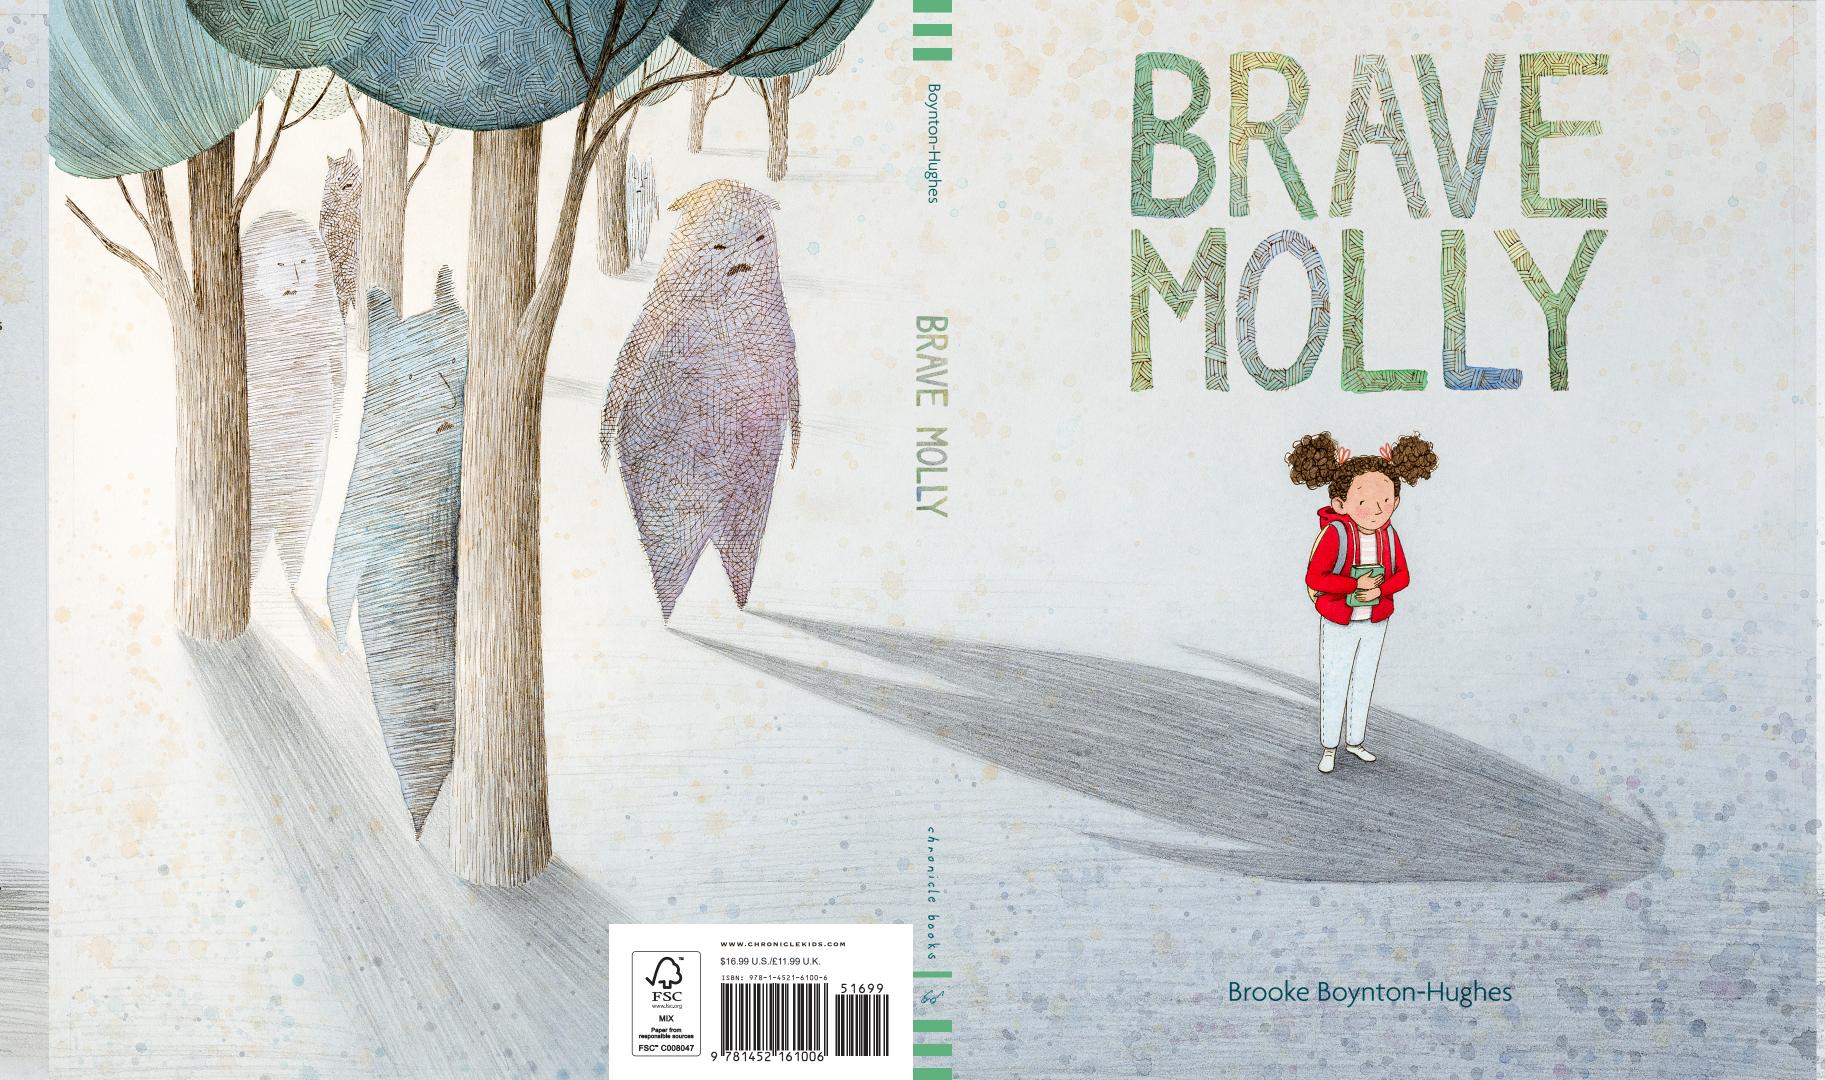

Jacket illustrations © 2019 by Brooke Boynton-Hughes.

Jacket design by Jennifer Tolo Pierce.

Manufactured in China.

www.chroniclekids.com

They follow Molly down the sidewalk, get in the way when she tries to make a new friend, pop unexpectedly out of shadows. Relentless, multiplying . . . and Molly's the only one who can see them.

Join Molly in this arresting adventure honoring everyday acts of bravery—and the power of friendship to banish the monsters that haunt us.

For my brother, Christopher, and for Molly Bang, whose work inspired me to become an illustrator.