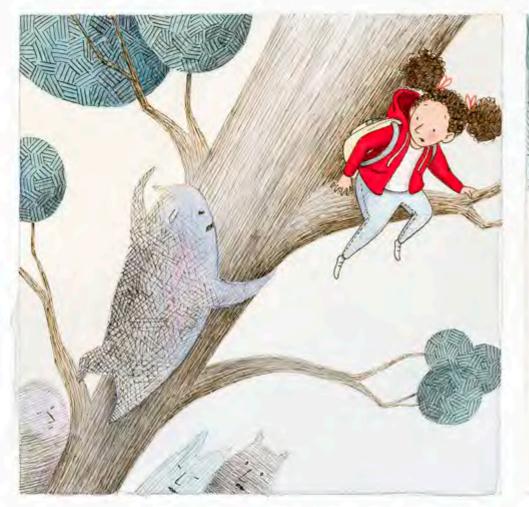

Jacket illustrations © 2019 by Brooke Boynton-Hughes.

Jacket design by Jennifer Tolo Pierce.

Manufactured in China.

www.chroniclekids.com

They follow Molly down the sidewalk, get in the way when she tries to make a new friend, pop unexpectedly out of shadows. Relentless, multiplying . . . and Molly's the only one who can see them.

Join Molly in this arresting adventure honoring everyday acts of bravery—and the power of friendship to banish the monsters that haunt us.

For my brother, Christopher, and for Molly Bang, whose work inspired me to become an illustrator.