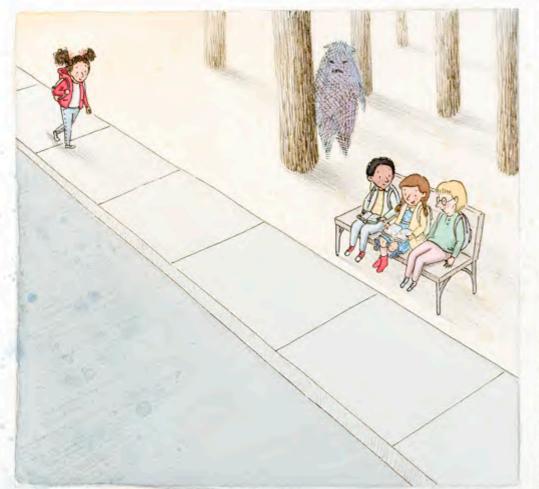

Jacket illustrations © 2019 by Brooke Boynton-Hughes.

Jacket design by Jennifer Tolo Pierce.

Manufactured in China.

www.chroniclekids.com

They follow Molly down the sidewalk, get in the way when she tries to make a new friend, pop unexpectedly out of shadows. Relentless, multiplying . . . and Molly's the only one who can see them.