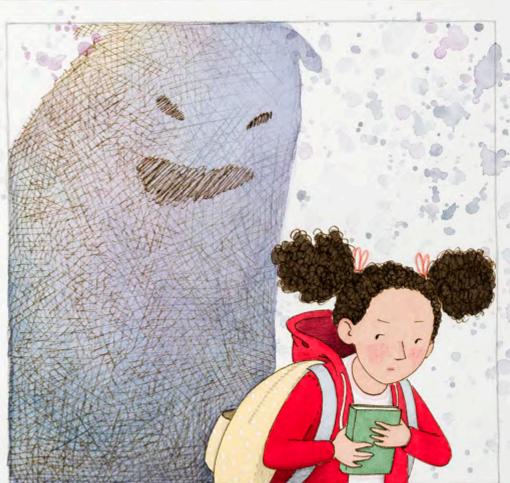

Jacket illustrations © 2019 by Brooke Boynton-Hughes.

Jacket design by Jennifer Tolo Pierce.

Manufactured in China.

www.chroniclekids.com

They follow Molly down the sidewalk, get in the way when she tries to make a new friend, pop unexpectedly out of shadows. Relentless, multiplying . . . and Molly's the only one who can see them.

Join Molly in this arresting adventure honoring everyday acts of bravery—and the power of friendship to banish the monsters that haunt us.

For my brother, Christopher, and for Molly Bang, whose work inspired me to become an illustrator.