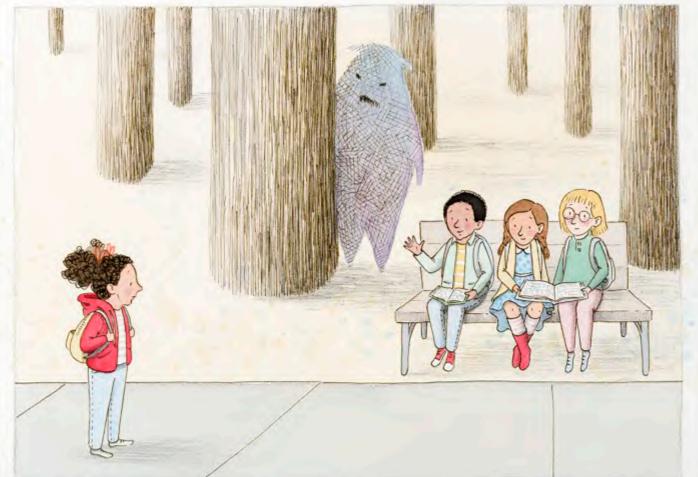

Jacket illustrations © 2019 by Brooke Boynton-Hughes.

Jacket design by Jennifer Tolo Pierce.

Manufactured in China.

www.chroniclekids.com

They follow Molly down the sidewalk, get in the way when she tries to make a new friend, pop unexpectedly out of shadows. Relentless, multiplying . . . and Molly's the only one who can see them.