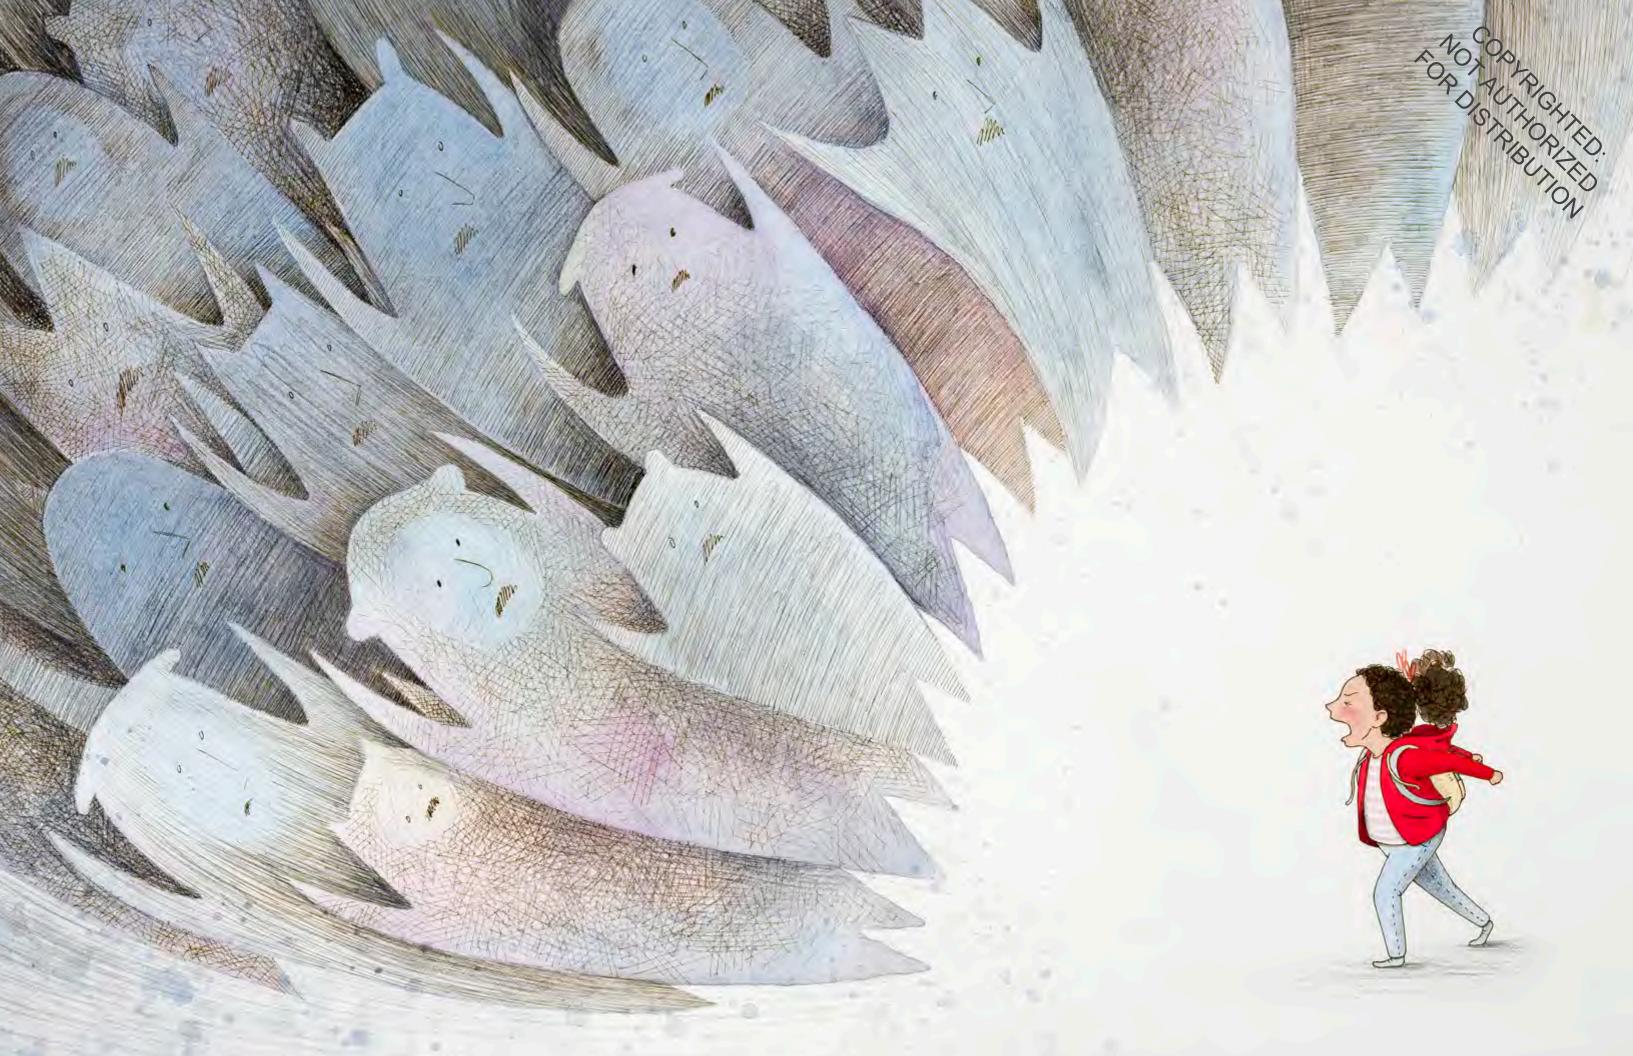

Jacket illustrations © 2019 by Brooke Boynton-Hughes.

Jacket design by Jennifer Tolo Pierce.

Manufactured in China.

www.chroniclekids.com

They follow Molly down the sidewalk, get in the way when she tries to make a new friend, pop unexpectedly out of shadows. Relentless, multiplying . . . and Molly's the only one who can see them.

Join Molly in this arresting adventure honoring everyday acts of bravery—and the power of friendship to banish the monsters that haunt us.

For my brother, Christopher, and for Molly Bang, whose work inspired me to become an illustrator.