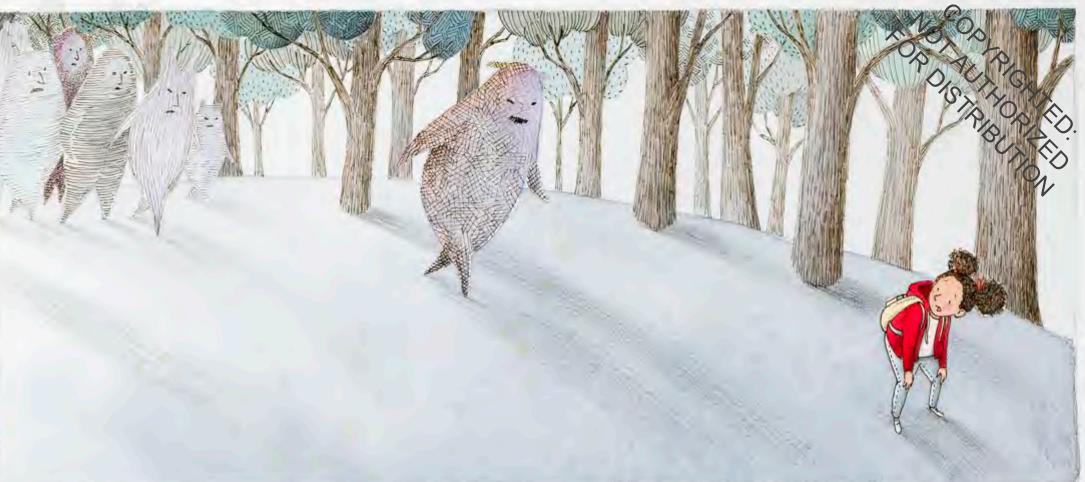

Jacket illustrations © 2019 by Brooke Boynton-Hughes.

Jacket design by Jennifer Tolo Pierce.

Manufactured in China.

www.chroniclekids.com

They follow Molly down the sidewalk, get in the way when she tries to make a new friend, pop unexpectedly out of shadows. Relentless, multiplying . . . and Molly's the only one who can see them.

Join Molly in this arresting adventure honoring everyday acts of bravery—and the power of friendship to banish the monsters that haunt us.

For my brother, Christopher, and for Molly Bang, whose work inspired me to become an illustrator.