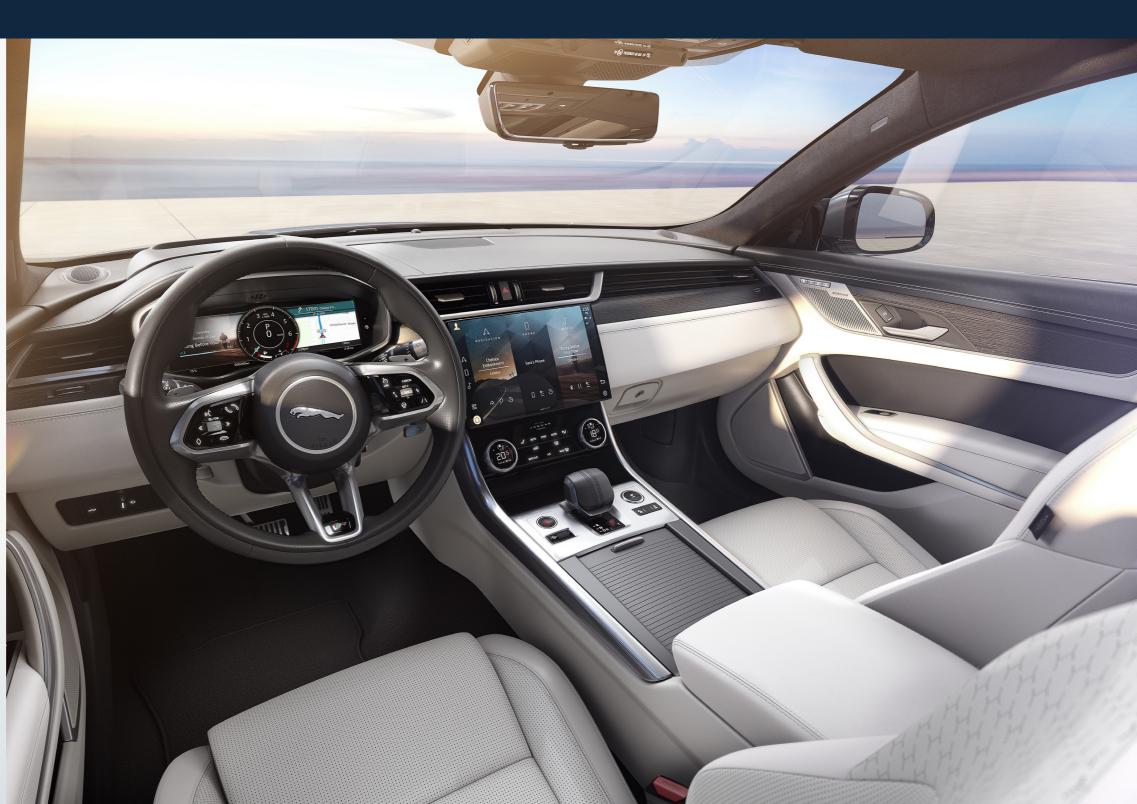

## TRANQUIL SANCTUARY

NEW XF'S INTERIOR PROVIDES A CALMING OCCUPANT EXPERIENCE AND IS DESIGNED TO ENHANCE OCCUPANT WELLBEING

### ALL-NEW PIVI INFOTAINMENT

system supports high quality sound in the cabin and displays beautiful graphics via an intuitive layout

#### 11.4-INCH TOUCHSCREEN

and interactive driver display shows information clearly and concisely