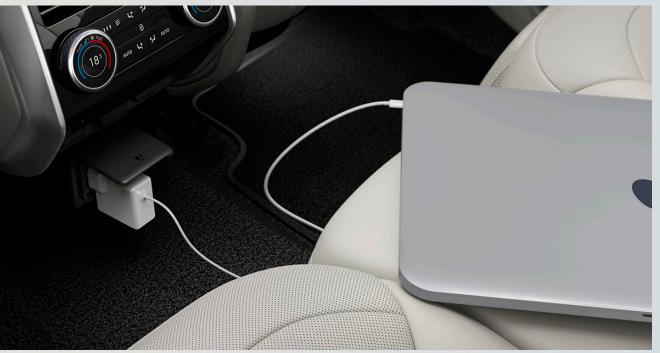

#### CONNECTED CONVENIENCE

13.1-INCH TOUCHSCREEN
Pivi Pro Infotainment

UP TO 8 USB-C charging sockets

WIRELESS DEVICE CHARGING