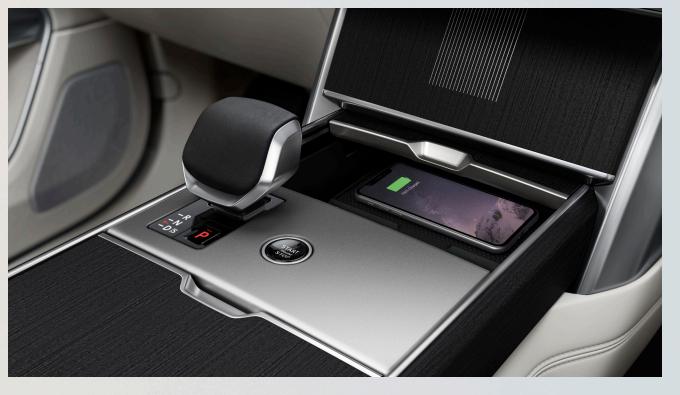

#### CONNECTED CONVENIENCE

13.1-INCH TOUCHSCREEN
Pivi Pro Infotainment

UP TO 8 USB-C charging sockets

WIRELESS DEVICE CHARGING