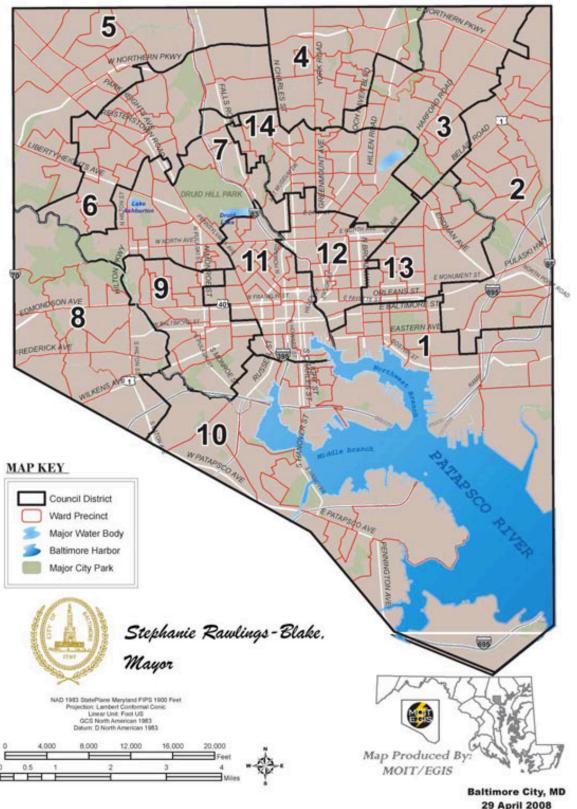

| District | Location/Area             |
|----------|---------------------------|
| 1        | Southeast                 |
| 2        | Belair Parkside           |
| 3        | Hamilton                  |
| 4        | North                     |
| 5        | Northwest                 |
| 6        | Park Heights, Roland Park |

| 7  | Mondawmin                      |
|----|--------------------------------|
| 8  | Edmondson Village, Forest Park |
| 9  | West                           |
| 10 | Southwest                      |
| 11 | Downtown                       |
| 12 | Greenmount, Jonestown          |
| 13 | East                           |
| 14 | Charles Village                |