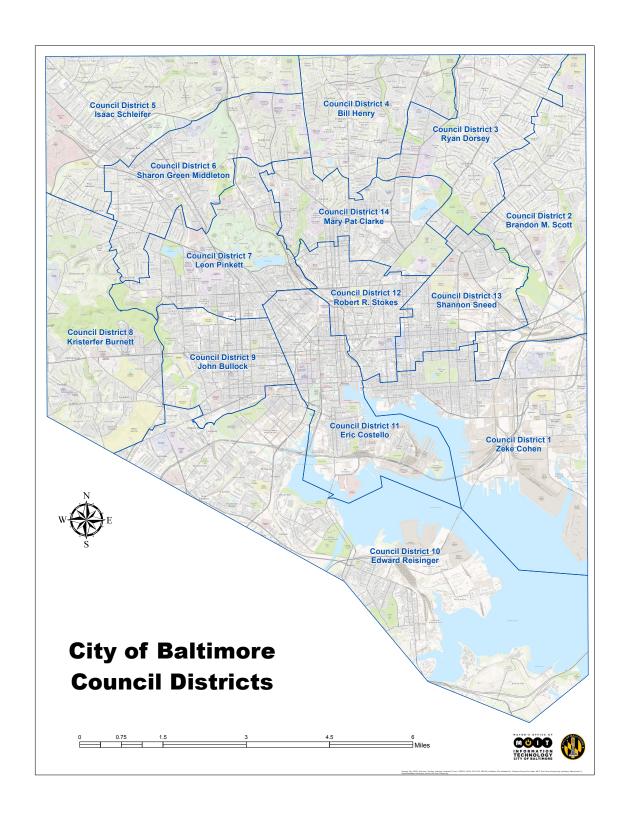

| District | Location/Area             |
|----------|---------------------------|
| 1        | Southeast                 |
| 2        | Belair Parkside           |
| 3        | Hamilton                  |
| 4        | North                     |
| 5        | Northwest                 |
| 6        | Park Heights, Roland Park |

| 7  | Mondawmin                      |
|----|--------------------------------|
| 8  | Edmondson Village, Forest Park |
| 9  | West                           |
| 10 | Southwest                      |
| 11 | Downtown                       |
| 12 | Greenmount, Jonestown          |
| 13 | East                           |
| 14 | Charles Village                |