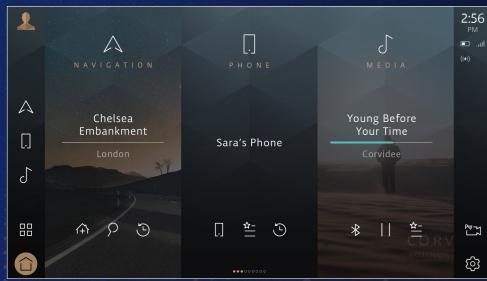

#### INTUITIVE LAYOUT

#### MAKE THE RIGHT CALL

Pivi Pro can connect two phones via Bluetooth at the same time allowing either phone to be answered safely while driving

Automatically updates maps and features to continuously improve your experience

#### **SEAMLESS** CONNECTIVITY

Apple CarPlay® is standard. As is Android Auto™ and Baidu Car Life

Connectivity can roam across multiple network providers to maximise signal coverage

Link your Microsoft or Google calendar to keep on top of your day and automatically add addresses to the Navigation system

#### INTUITIVE **OPERATION**

Pivi Pro is designed like your smartphone - its intuitive menu structure makes everything quick and easy to find