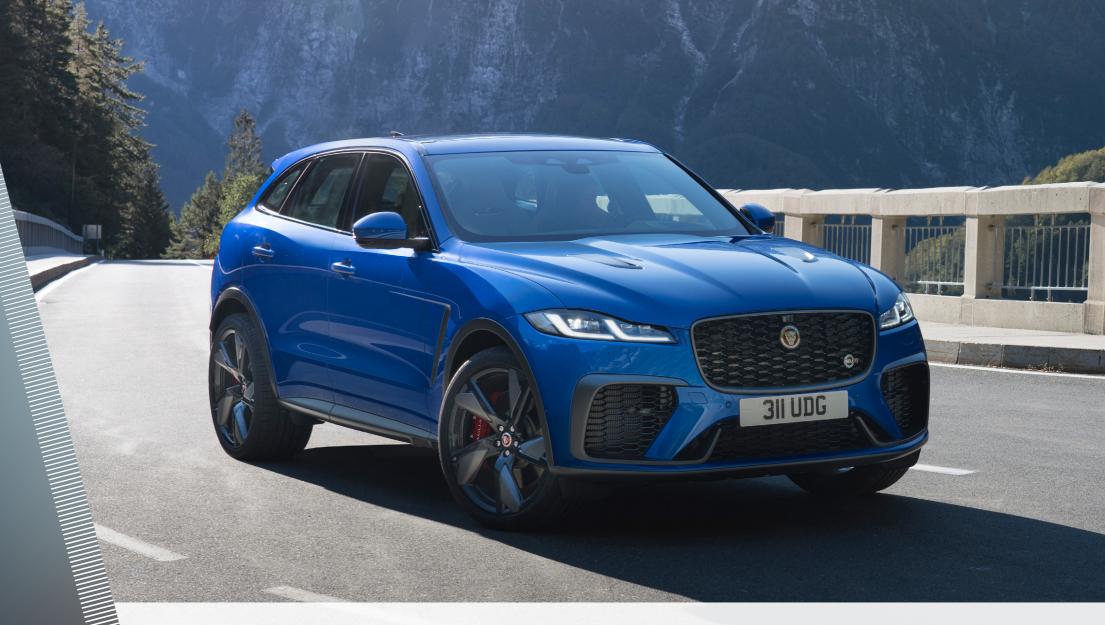

## F-PACE SVR

## **EXTERIOR DESIGN**

PURPOSEFUL, RACE-INSPIRED PROPORTIONS ENHANCED WITH A RANGE OF STRIKING FEATURES

**REVISED MOTORSPORT-INSPIRED AERO DECREASES LIFT BY 35%** Drag co-efficient reduced by 3%

**NEW FRONT BUMPER** 

featuring X-shape and blade-like elements

**ENLARGED BRAKE COOLING VENTS** 

with XE SV Project 8-inspired grille mesh

**ALL-NEW PREMIUM LED HEADLIGHTS** 

with optional Pixel LED headlights

**ALL-NEW REAR LED TAIL LIGHTS** 

**NEW 22" FORGED ALLOY WHEEL** 

in Gloss Narvik Black with Satin Grey inserts

**AERODYNAMIC** SIDE SILLS AND WHEELARCH SPATS

**SVR FRONT FENDERS** 

with functional vents for improved airflow management

**UNIQUE BONNET** 

UNIQUE REAR VALANCE

**SVR FIXED REAR SPOILER** 