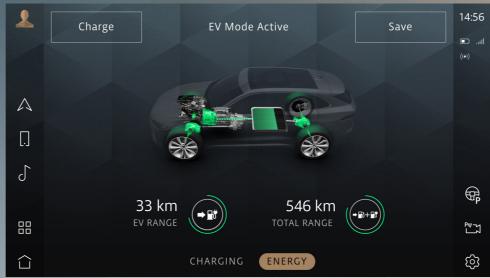

# F-PACE PHEV P400e

JAGUAR'S FIRST PLUG-IN HYBRID ELECTRIC VEHICLE: KEY FIGURES

**UP TO** 33 MILES\* of electric-only range

(53KM)

Charges the battery from 0-80% in as little as 1 hour 40 minutes - ideal for charging at home

### 3 DRIVER-SELECTABLE MODES

#### **EV MODE**

Running solely on electric power for quiet, zero-tailpipe emissions journeys