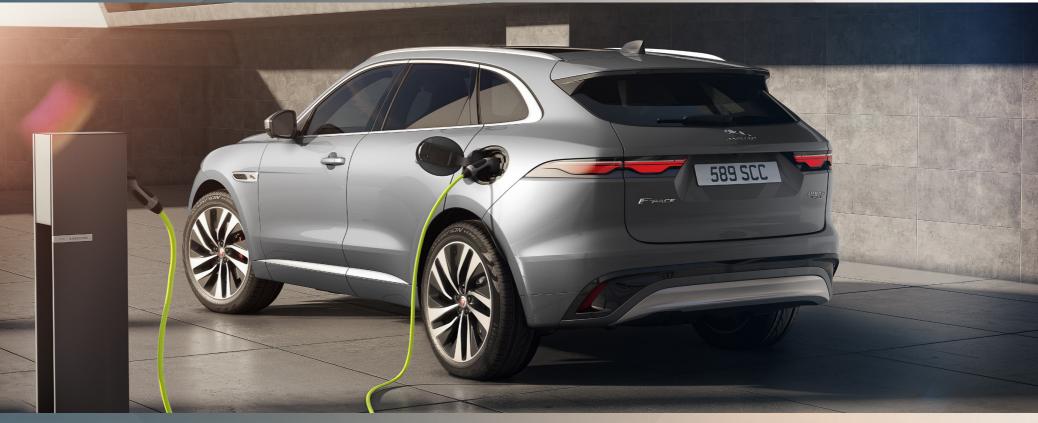

# F-PACE PHEV P400e

JAGUAR'S FIRST PLUG-IN HYBRID ELECTRIC VEHICLE: KEY FIGURES

**UP TO** 33 MILES\* of electric-only range

(53KM)

Charges the battery from 0-80% in as little as 1 hour 40 minutes - ideal for charging at home

## 32kW DC **FAST CHARGING**

Fast-charge to 80% in as little as 30 minutes

49g/km\*

The cleanest, most efficient F-PACE in the range

The most powerful model in the core F-PACE range