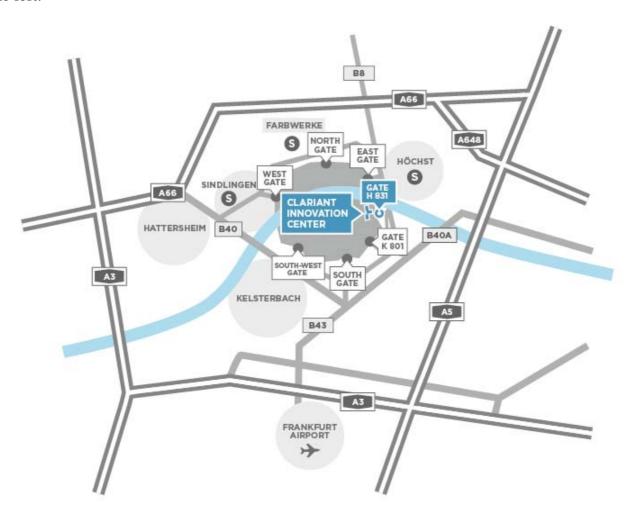

## **Directions**

### Arriving by car

Please approach the CIC by following the signs for H 831, where the usual security checks for Höchst industrial park do not apply. Turn right directly in front of the gate and follow the road for approx. 300 meters. The CIC is located on the left side and the visitor parking area is right in front of the building.

### **Arriving by plane – public transport**

#### from Frankfurt airport (FRA)

Bus number 58 (travelling to Höchst station, Frankfurt or Eschborn West) brings you directly from the airport (bus stop at terminal 1) to IPH, gate H 831. Turn right directly in front of the gate and follow the road for approx. 300 meters. The CIC is on the left.

#### Arriving by train from Frankfurt

From Frankfurt's central station, catch a regional or commuter train (S-Bahn) to Frankfurt-Höchst. Bus number 58 (travelling to Frankfurt airport, terminal 1) brings you directly to IPH, gate H 831. You will see the CIC on your right as you cross the bridge, just a few minutes' walk from the bus stop. Turn right directly in front of the gate and follow the road for approx. 300 meters. The CIC is on the left.