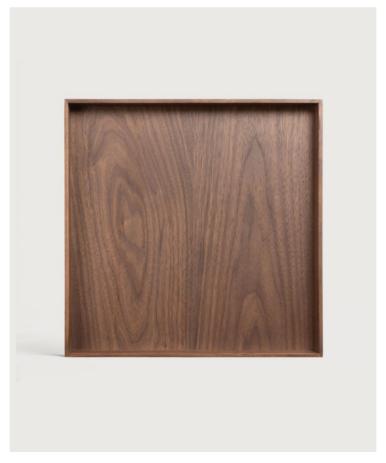

# CHARCOAL DESK ORGANISER - WALNUT HOLDER

Product pages

# CHARCOAL DESK ORGANISER - WALNUT HOLDER

Stylish desk organisation at its best. With hand designed graphic charcoal glass and luxurious walnut, this four piece set offers limitless versatility and functionality.