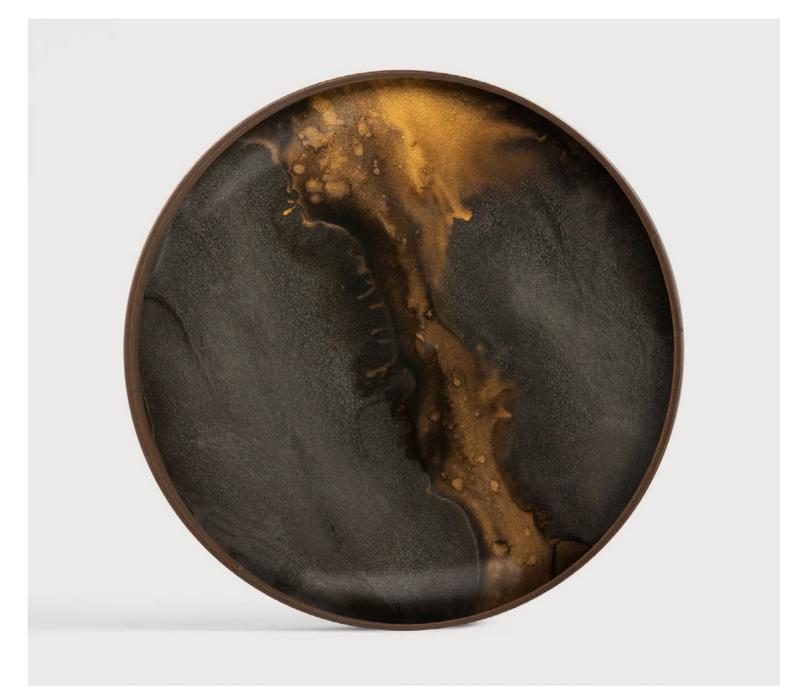

# Trays

BRONZE ORGANIC GLASS TRAY - OBLONG

BRONZE ORGANIC GLASS VALET TRAY - RECTANGULAR

BRONZE ORGANIC GLASS VALET TRAY - ROUND

# BRONZE ORGANIC GLASS VALET TRAY - ROUND