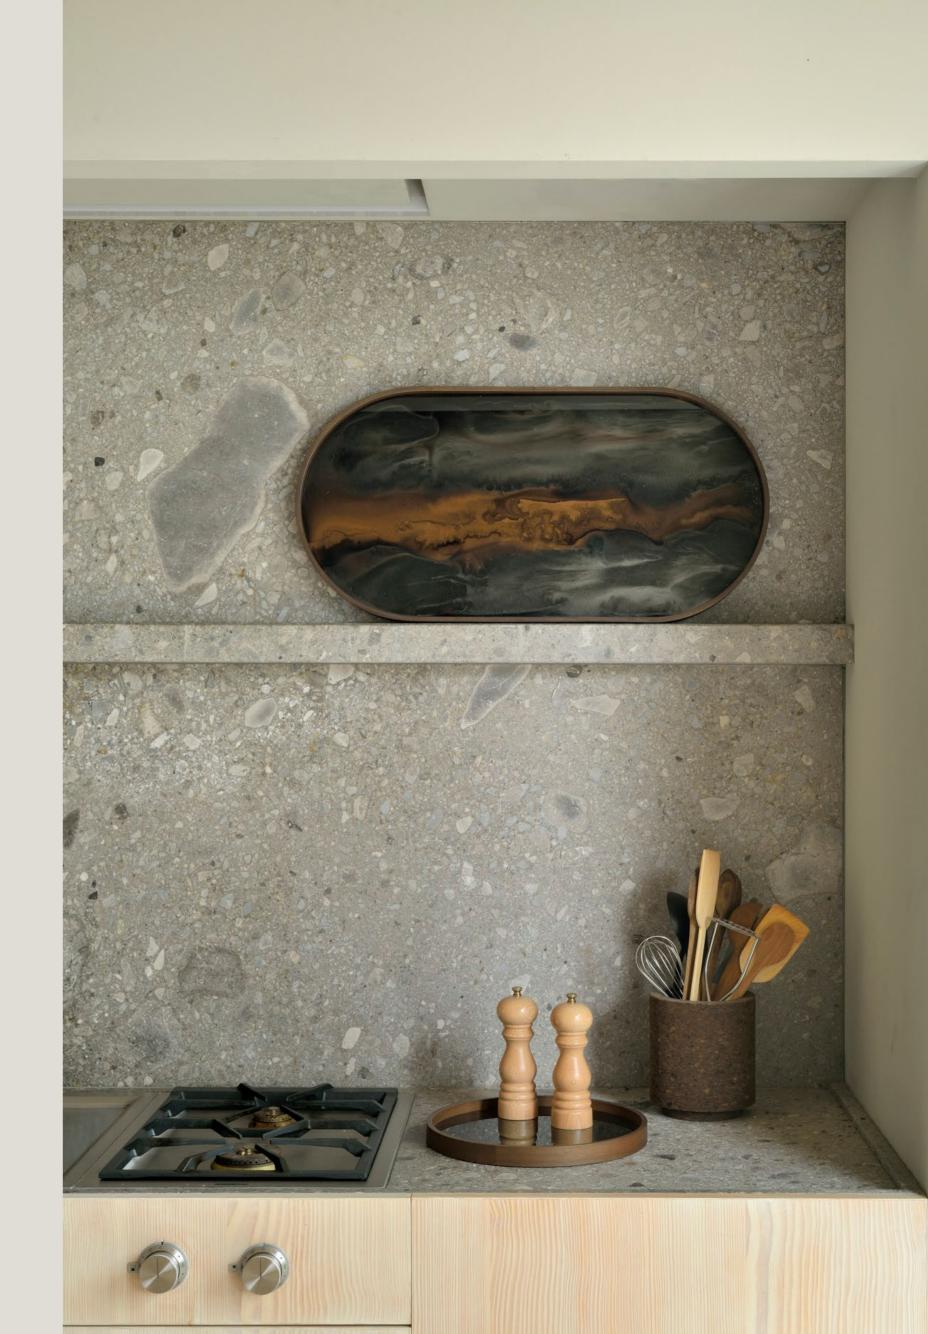

# Trays

BRONZE ORGANIC GLASS TRAY - OBLONG

BRONZE ORGANIC GLASS VALET TRAY - RECTANGULAR

BRONZE ORGANIC GLASS VALET TRAY - ROUND

# BRONZE ORGANIC GLASS TRAY - OBLONG