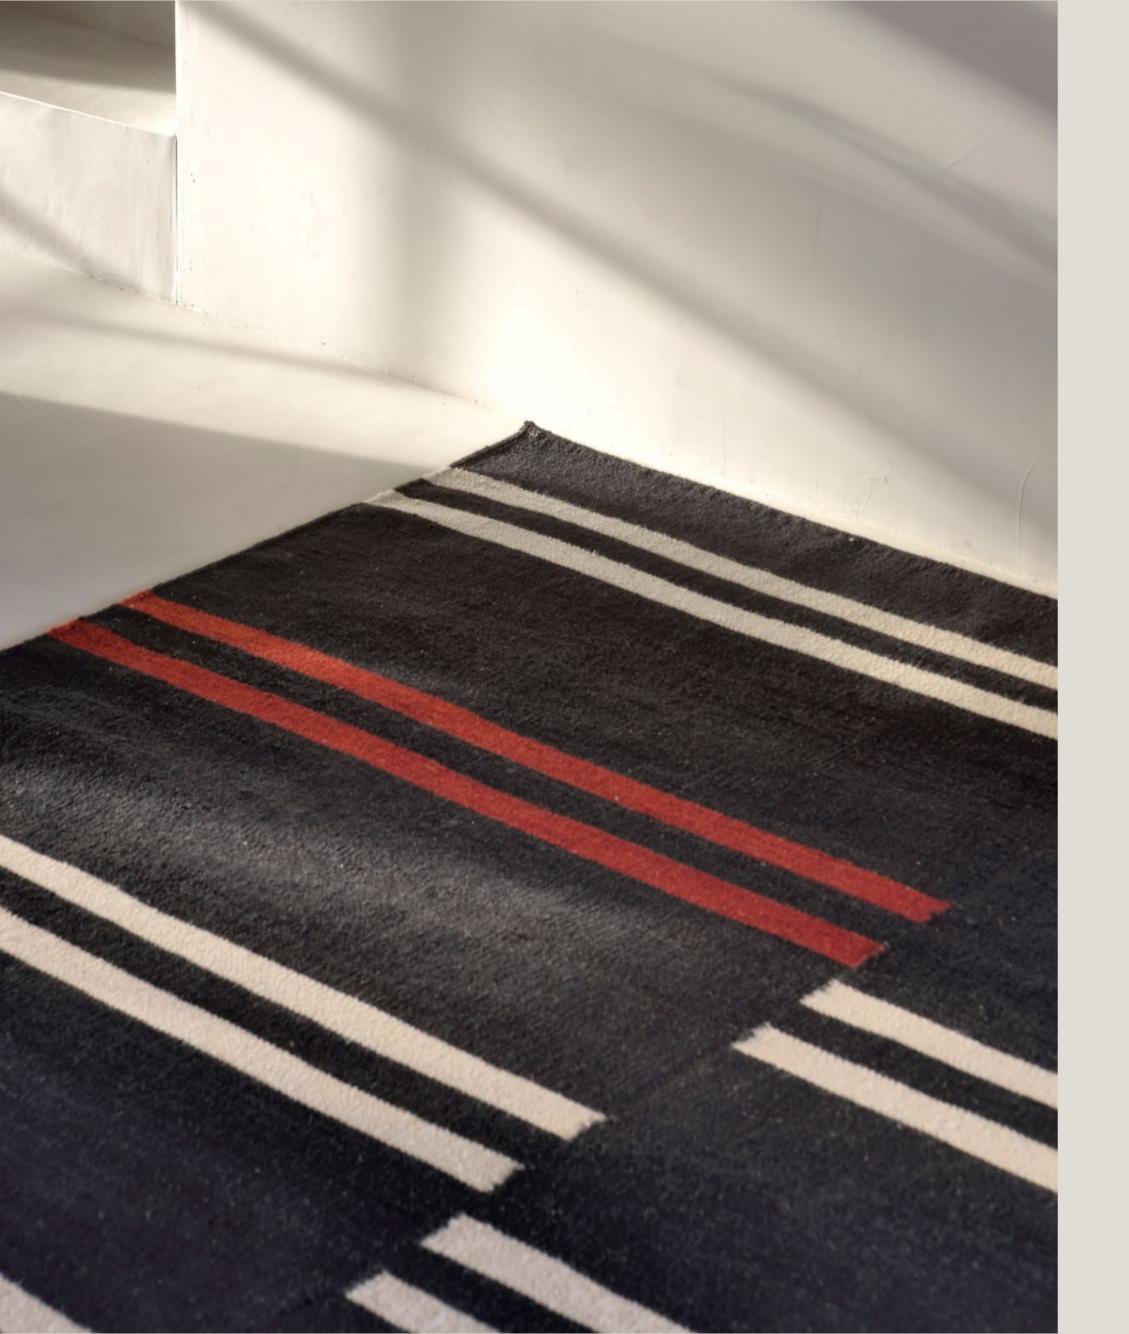

# TERRACOTTA NOMAD KILIM RUG

Hand made on a traditional weaving loom, each yarn is carefully selected to ensure the individual finish and natural texture of each item is maximised.

# TERRACOTTA NOMAD KILIM RUG