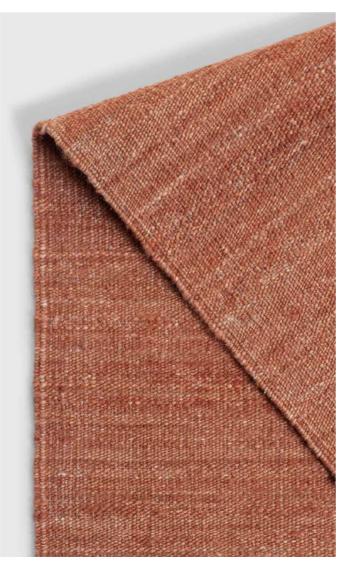

# TERRACOTTA NOMAD KILIM RUG

Hand made on a traditional weaving loom, each yarn is carefully selected to ensure the individual finish and natural texture of each item is maximised.

# TERRACOTTA NOMAD KILIM RUG