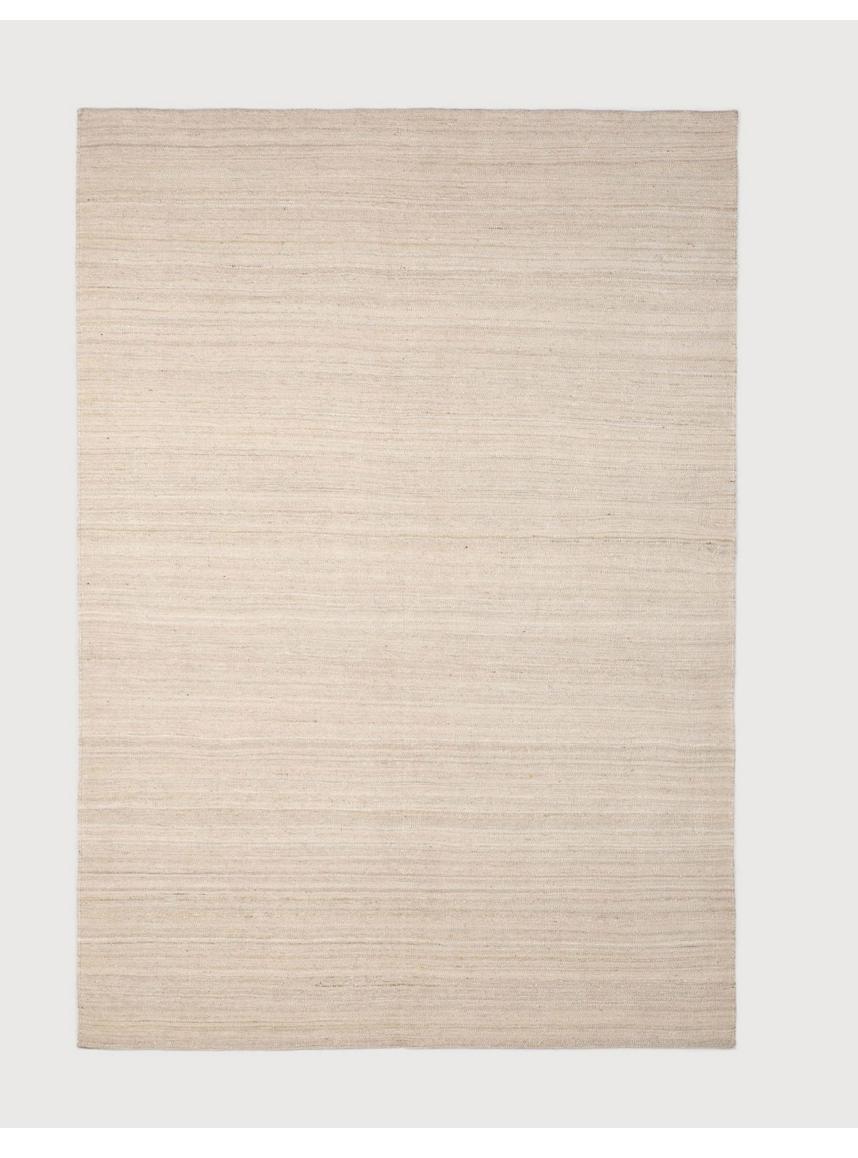

NOMAD KILIM RUG



Hand made on a traditional weaving loom, each yarn is carefully selected to ensure the individual finish and natural texture of each item is maximised.

# COBALT KILIM RUG





# BLACK MAZANDARAN KILIM RUG





Each kilim is made using 100% locally sourced sheep wool, that provides durability, warmth and versatility.

# BLUE MAZANDARAN KILIM RUG





# BLACK DOTS KILIM RUG



Using carefully selected fibres of the highest quality, each kilim rug brings a sense of elegant simplicity to any space, creating an interplay on texture and tone.



# Trays

BRONZE ORGANIC GLASS TRAY - OBLONG







BRONZE ORGANIC GLASS VALET TRAY - RECTANGULAR



BRONZE ORGANIC GLASS VALET TRAY - ROUND



# CHARCOAL DESK ORGANISER - WALNUT HOLDER





Product pages

# SAND NOMAD KILIM RUG







# GREY NOMAD KILIM RUG







# TERRACOTTA NOMAD KILIM RUG







# COBALT KILIM RUG







# BLACK MAZANDARAN KILIM RUG







# BLUE MAZANDARAN KILIM RUG







# BLACK DOTS KILIM RUG







# CHARCOAL DESK ORGANISER - WALNUT HOLDER

Stylish desk organisation at its best. With hand designed graphic charcoal glass and luxurious walnut, this four piece set offers limitless versatility and functionality.











# BRONZE ORGANIC GLASS TRAY - OBLONG





# BRONZE ORGANIC GLASS VALET TRAY - RECTANGULAR





# BRONZE ORGANIC GLASS VALET TRAY - ROUND







# Ethnicraft

### RETAIL

### **Ethnicraft Belgium**

Headquarters
Scheldeweg 5
2850 Boom
+ 32 3 443 01 00
info@ethnicraft.com

# Ethnicraft France, Italy, Spain & Portugal

189, Rue Gabriel Lippmann CS90009 13131 Berre l'Etang CEDEX +