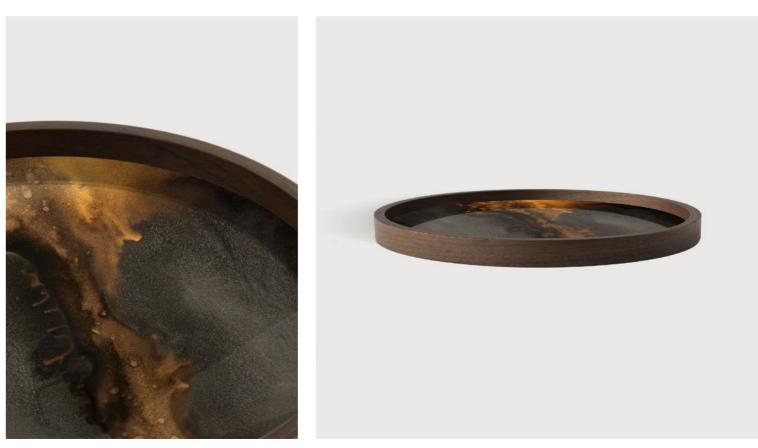

# Trays

BRONZE ORGANIC GLASS TRAY - OBLONG

BRONZE ORGANIC GLASS VALET TRAY - RECTANGULAR

BRONZE ORGANIC GLASS VALET TRAY - ROUND

# BRONZE ORGANIC GLASS VALET TRAY - ROUND