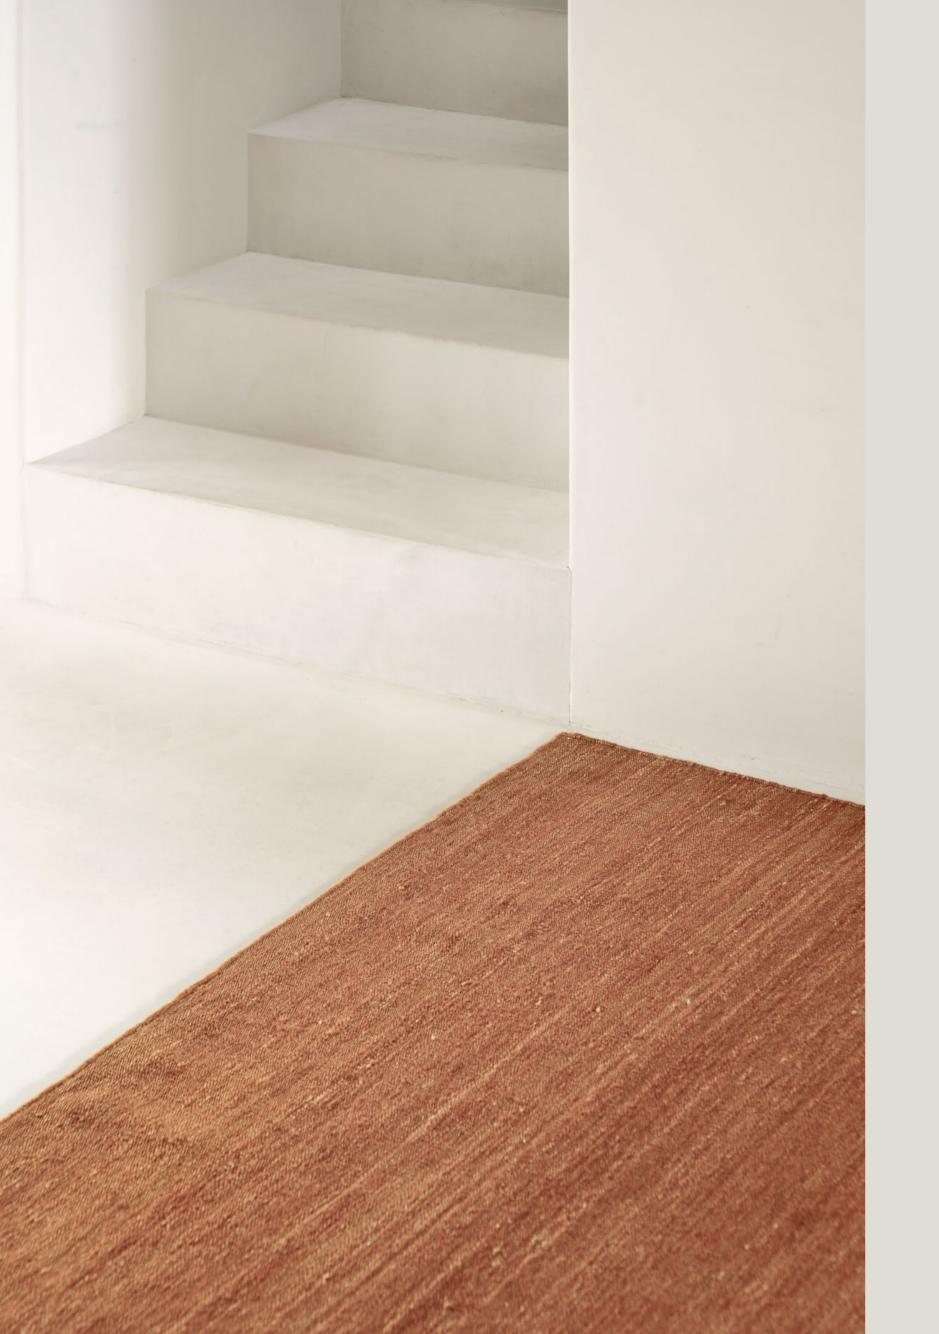

# Rugs

Designed in collaboration with Ashtari, each kilim is made using 100% locally sourced sheep wool, that provides durability, warmth and versatility. Using traditional weaving techniques and carefully selected yarns of the highest quality, each item brings a sense of elegant simplicity to any space, creating an interplay on texture and tone.

# TERRACOTTA NOMAD KILIM RUG

Hand made on a traditional weaving loom, each yarn is carefully selected to ensure the individual finish and natural texture of each item is maximised.

# TERRACOTTA NOMAD KILIM RUG