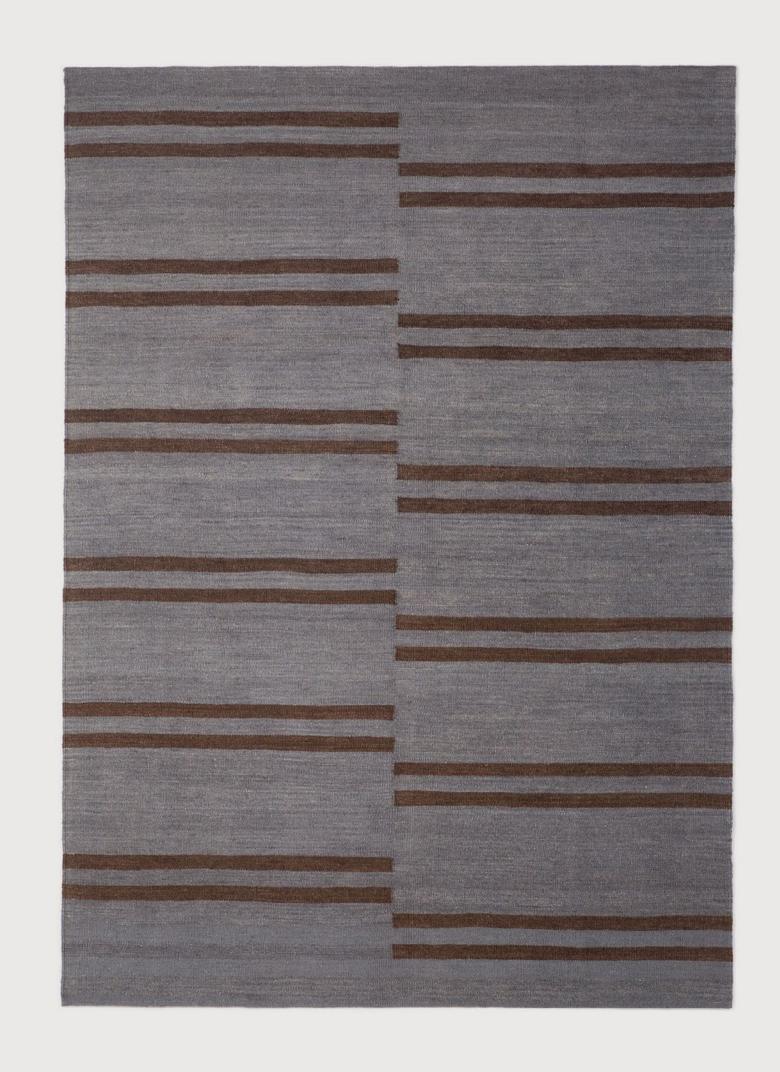

# TERRACOTTA NOMAD KILIM RUG

Hand made on a traditional weaving loom, each yarn is carefully selected to ensure the individual finish and natural texture of each item is maximised.

# TERRACOTTA NOMAD KILIM RUG