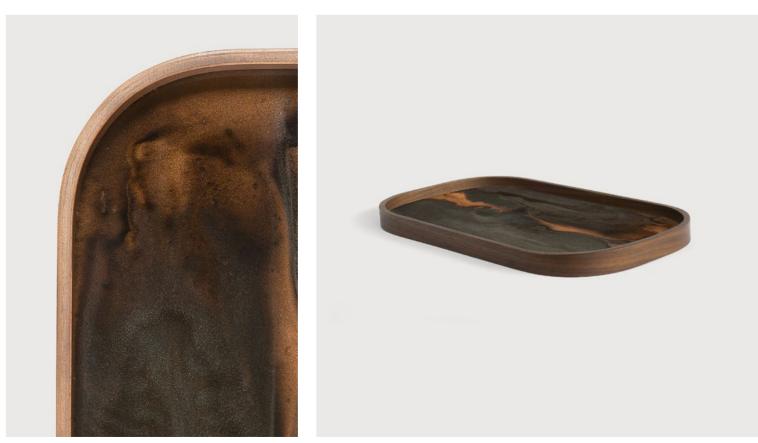

# Trays

BRONZE ORGANIC GLASS TRAY - OBLONG

BRONZE ORGANIC GLASS VALET TRAY - RECTANGULAR

BRONZE ORGANIC GLASS VALET TRAY - ROUND

# BRONZE ORGANIC GLASS TRAY - OBLONG