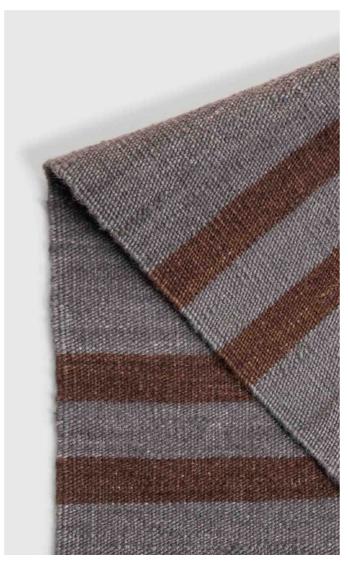

# TERRACOTTA NOMAD KILIM RUG

Hand made on a traditional weaving loom, each yarn is carefully selected to ensure the individual finish and natural texture of each item is maximised.