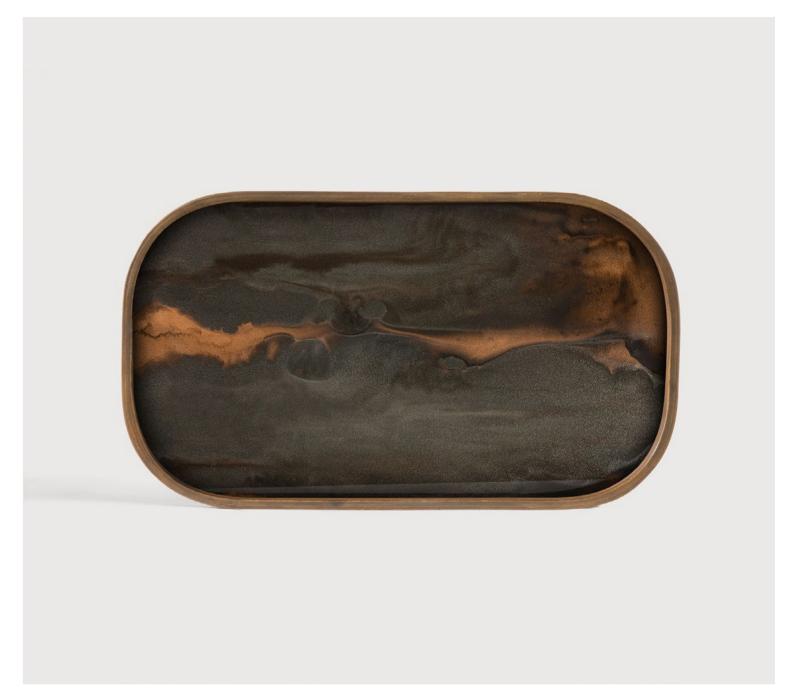

# Trays

BRONZE ORGANIC GLASS TRAY - OBLONG

BRONZE ORGANIC GLASS VALET TRAY - RECTANGULAR

BRONZE ORGANIC GLASS VALET TRAY - ROUND

# BRONZE ORGANIC GLASS VALET TRAY - RECTANGULAR