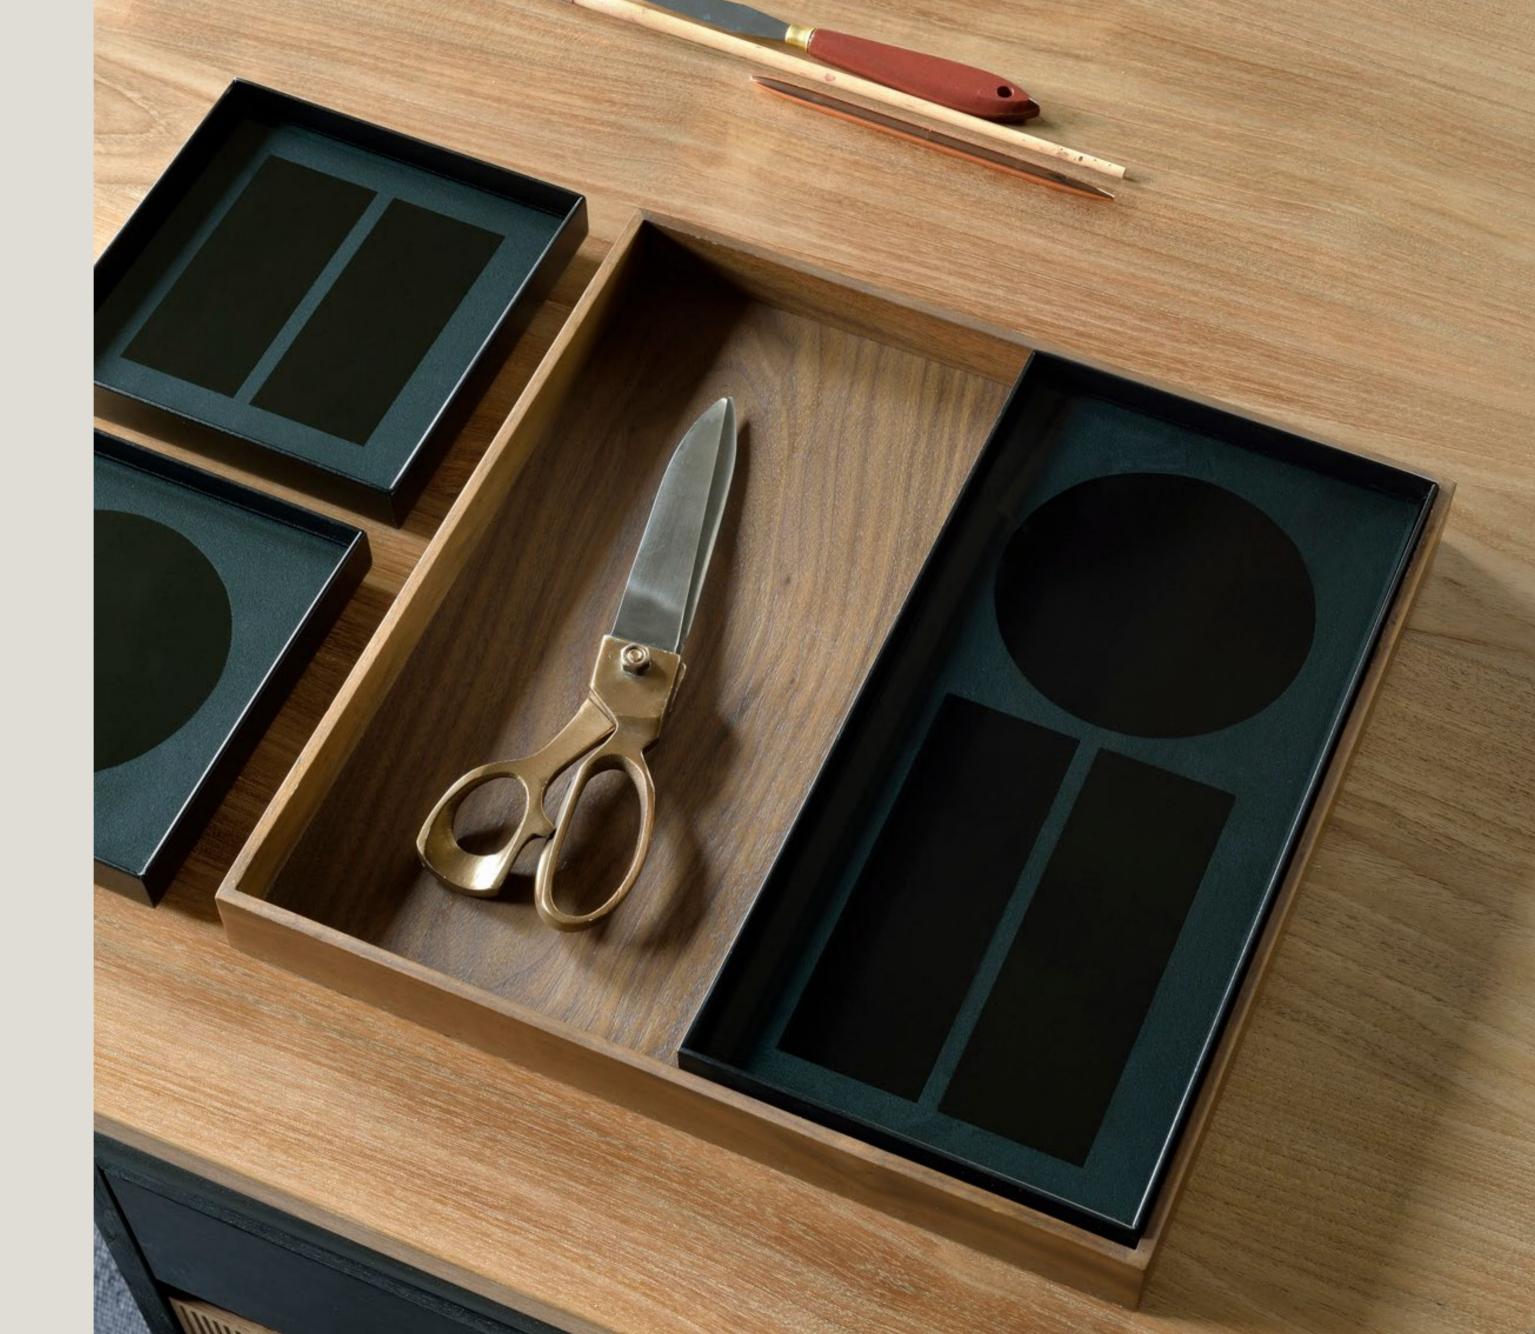

# CHARCOAL DESK ORGANISER - WALNUT HOLDER

Product pages

# CHARCOAL DESK ORGANISER - WALNUT HOLDER

Stylish desk organisation at its best. With hand designed graphic charcoal glass and luxurious walnut, this four piece set offers limitless versatility and functionality.