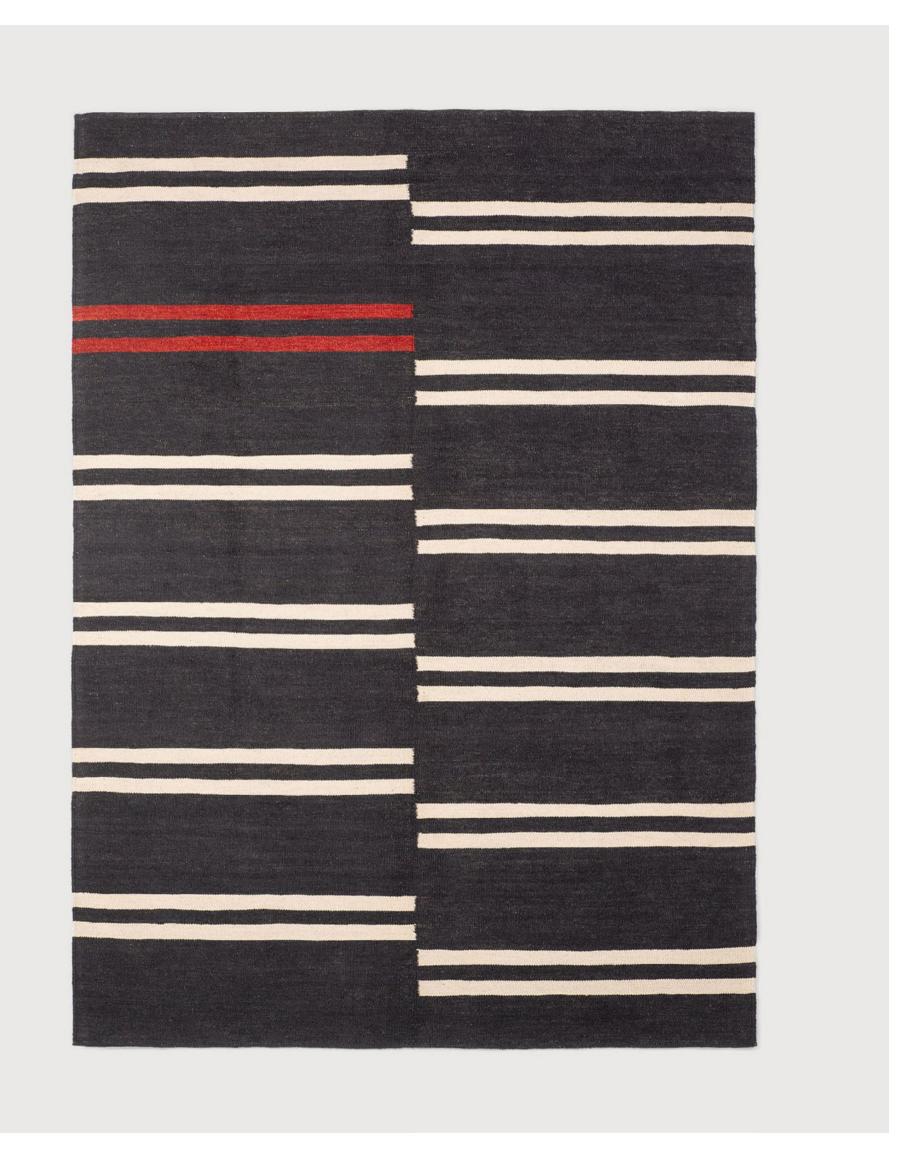

# BLACK MAZANDARAN KILIM RUG

Each kilim is made using 100% locally sourced sheep wool, that provides durability, warmth and versatility.

# BLUE MAZANDARAN KILIM RUG