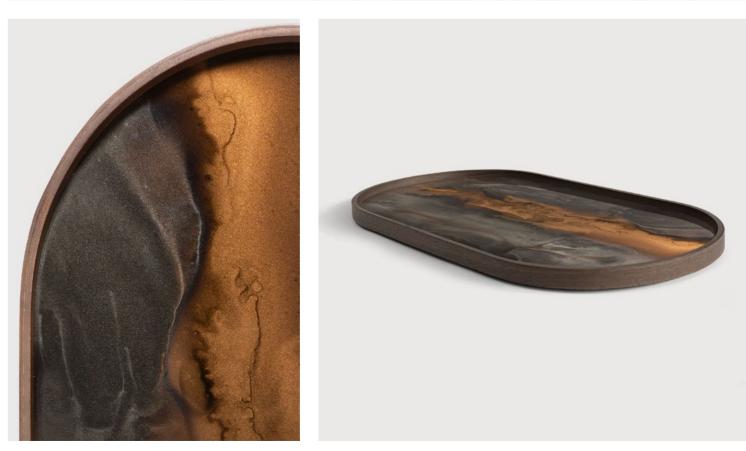

# Trays

BRONZE ORGANIC GLASS TRAY - OBLONG

BRONZE ORGANIC GLASS VALET TRAY - RECTANGULAR

BRONZE ORGANIC GLASS VALET TRAY - ROUND

# BRONZE ORGANIC GLASS TRAY - OBLONG