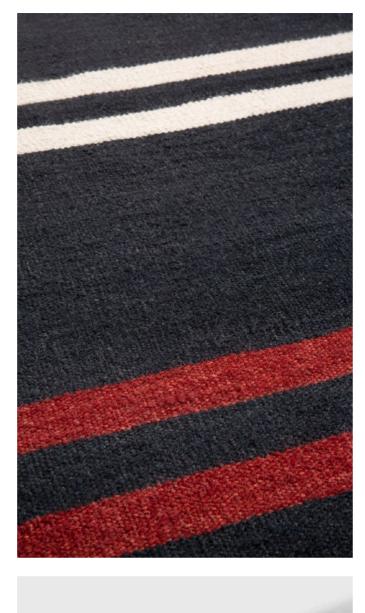

# TERRACOTTA NOMAD KILIM RUG

Hand made on a traditional weaving loom, each yarn is carefully selected to ensure the individual finish and natural texture of each item is maximised.