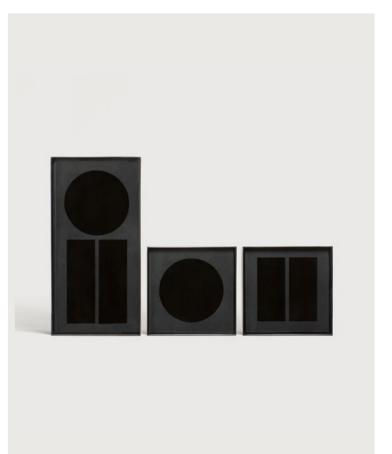

# CHARCOAL DESK ORGANISER - WALNUT HOLDER

Product pages

# CHARCOAL DESK ORGANISER - WALNUT HOLDER

Stylish desk organisation at its best. With hand designed graphic charcoal glass and luxurious walnut, this four piece set offers limitless versatility and functionality.