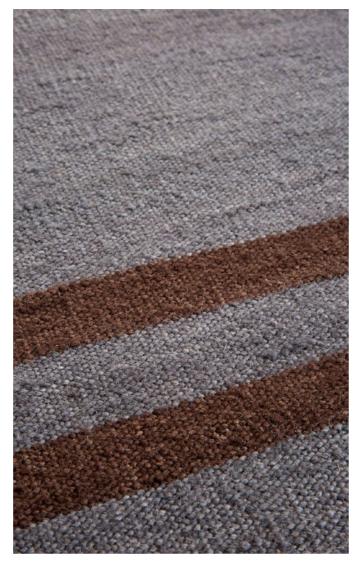

# TERRACOTTA NOMAD KILIM RUG

Hand made on a traditional weaving loom, each yarn is carefully selected to ensure the individual finish and natural texture of each item is maximised.