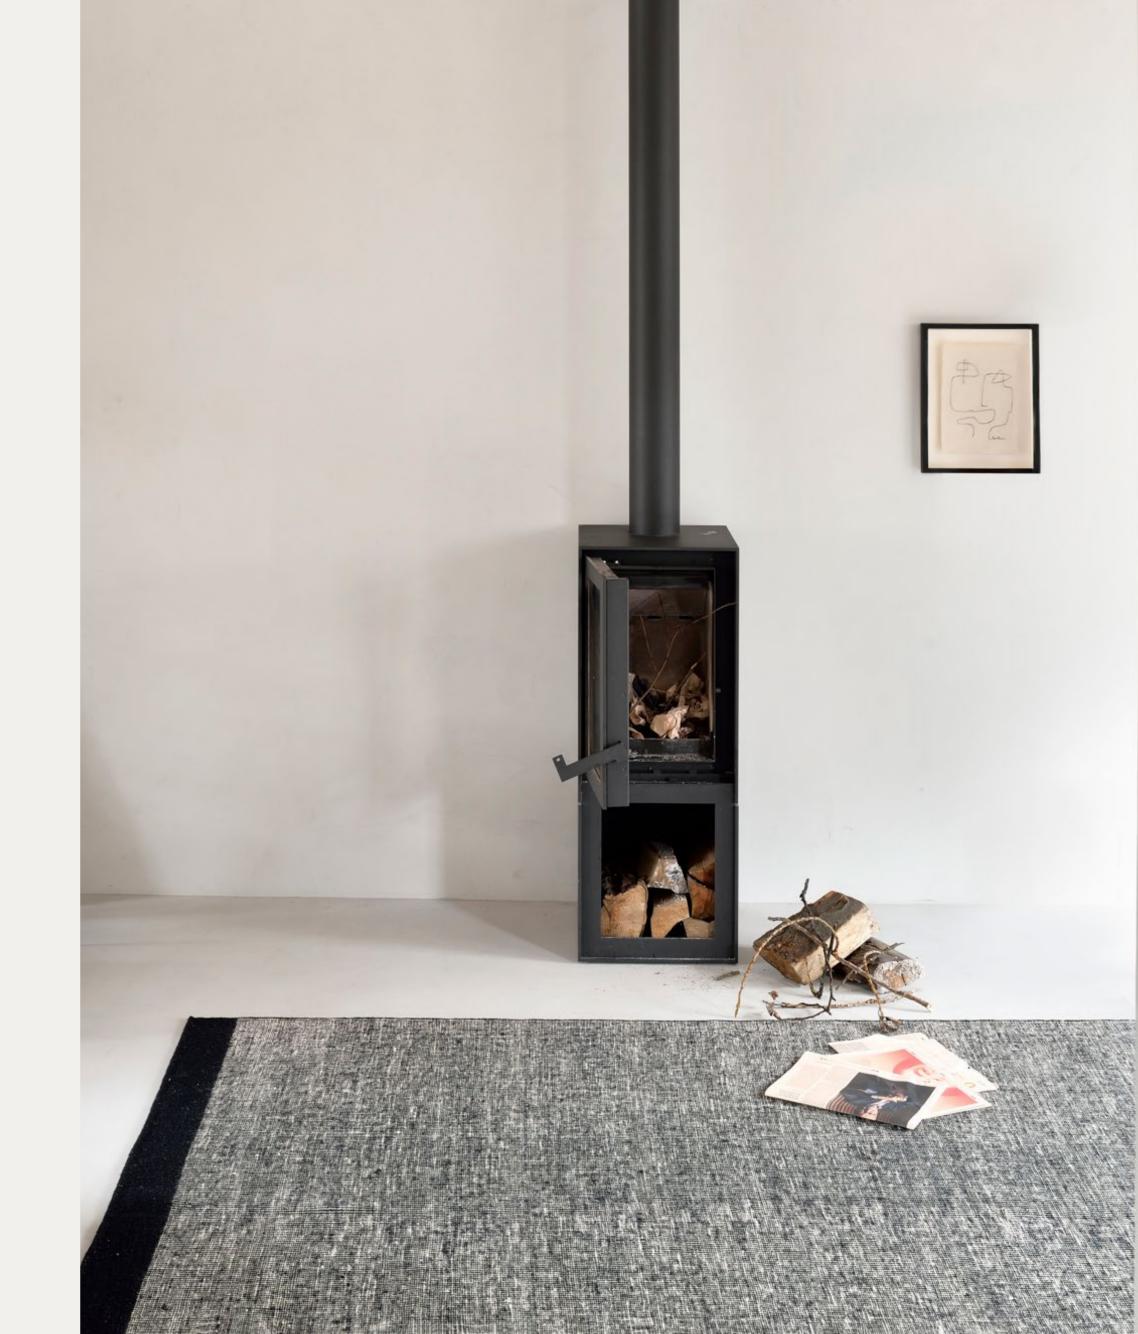

# Rugs

Designed in collaboration with Ashtari, each kilim is made using 100% locally sourced sheep wool, that provides durability, warmth and versatility. Using traditional weaving techniques and carefully selected yarns of the highest quality, each item brings a sense of elegant simplicity to any space, creating an interplay on texture and tone.

# BLACK DOTS KILIM RUG

Using carefully selected fibres of the highest quality, each kilim rug brings a sense of elegant simplicity to any space, creating an interplay on texture and tone.