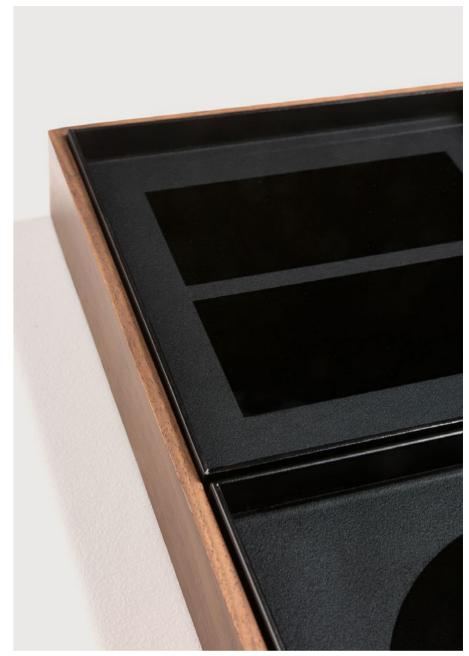

# CHARCOAL DESK ORGANISER - WALNUT HOLDER

Product pages

# CHARCOAL DESK ORGANISER - WALNUT HOLDER

Stylish desk organisation at its best. With hand designed graphic charcoal glass and luxurious walnut, this four piece set offers limitless versatility and functionality.