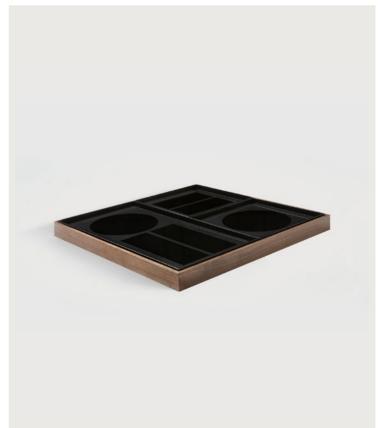

# CHARCOAL DESK ORGANISER - WALNUT HOLDER

Product pages

# CHARCOAL DESK ORGANISER - WALNUT HOLDER

Stylish desk organisation at its best. With hand designed graphic charcoal glass and luxurious walnut, this four piece set offers limitless versatility and functionality.