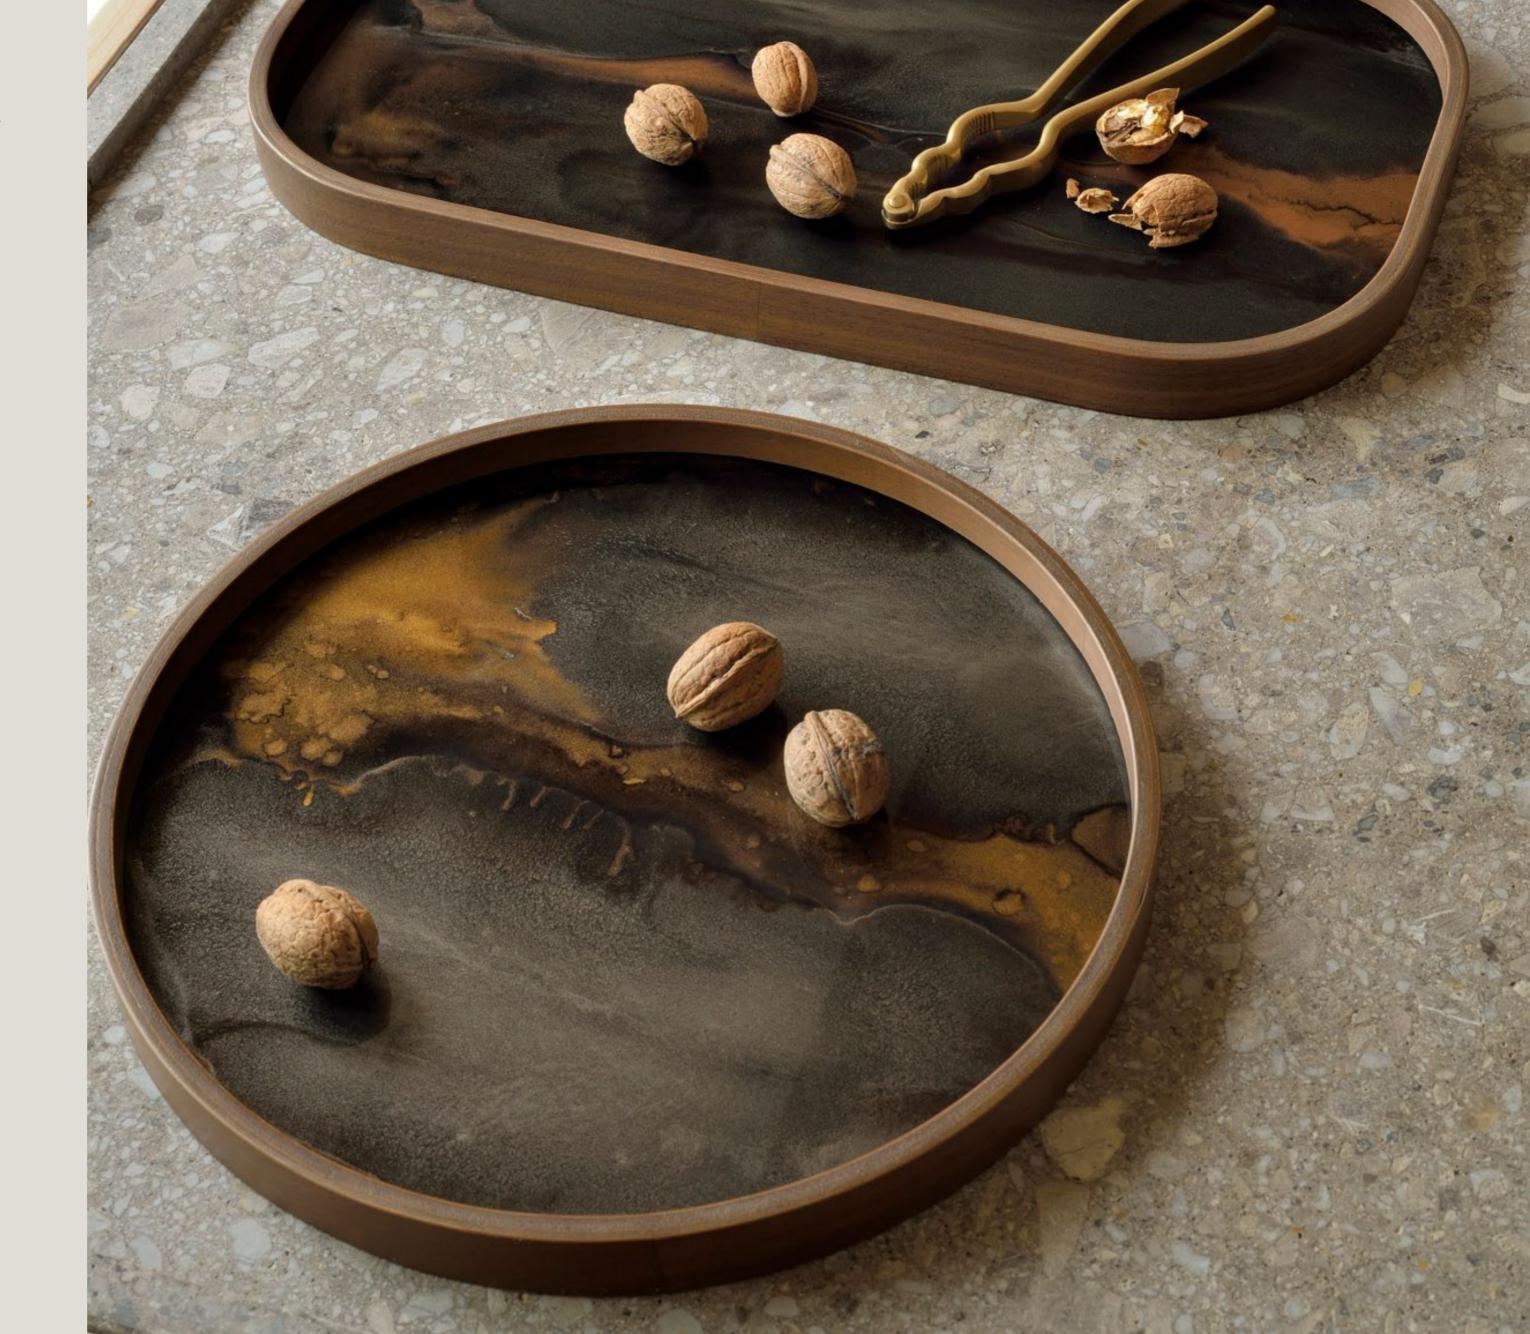

# Trays

BRONZE ORGANIC GLASS TRAY - OBLONG

BRONZE ORGANIC GLASS VALET TRAY - RECTANGULAR

BRONZE ORGANIC GLASS VALET TRAY - ROUND

# BRONZE ORGANIC GLASS TRAY - OBLONG

# BRONZE ORGANIC GLASS VALET TRAY - RECTANGULAR

# BRONZE ORGANIC GLASS VALET TRAY - ROUND