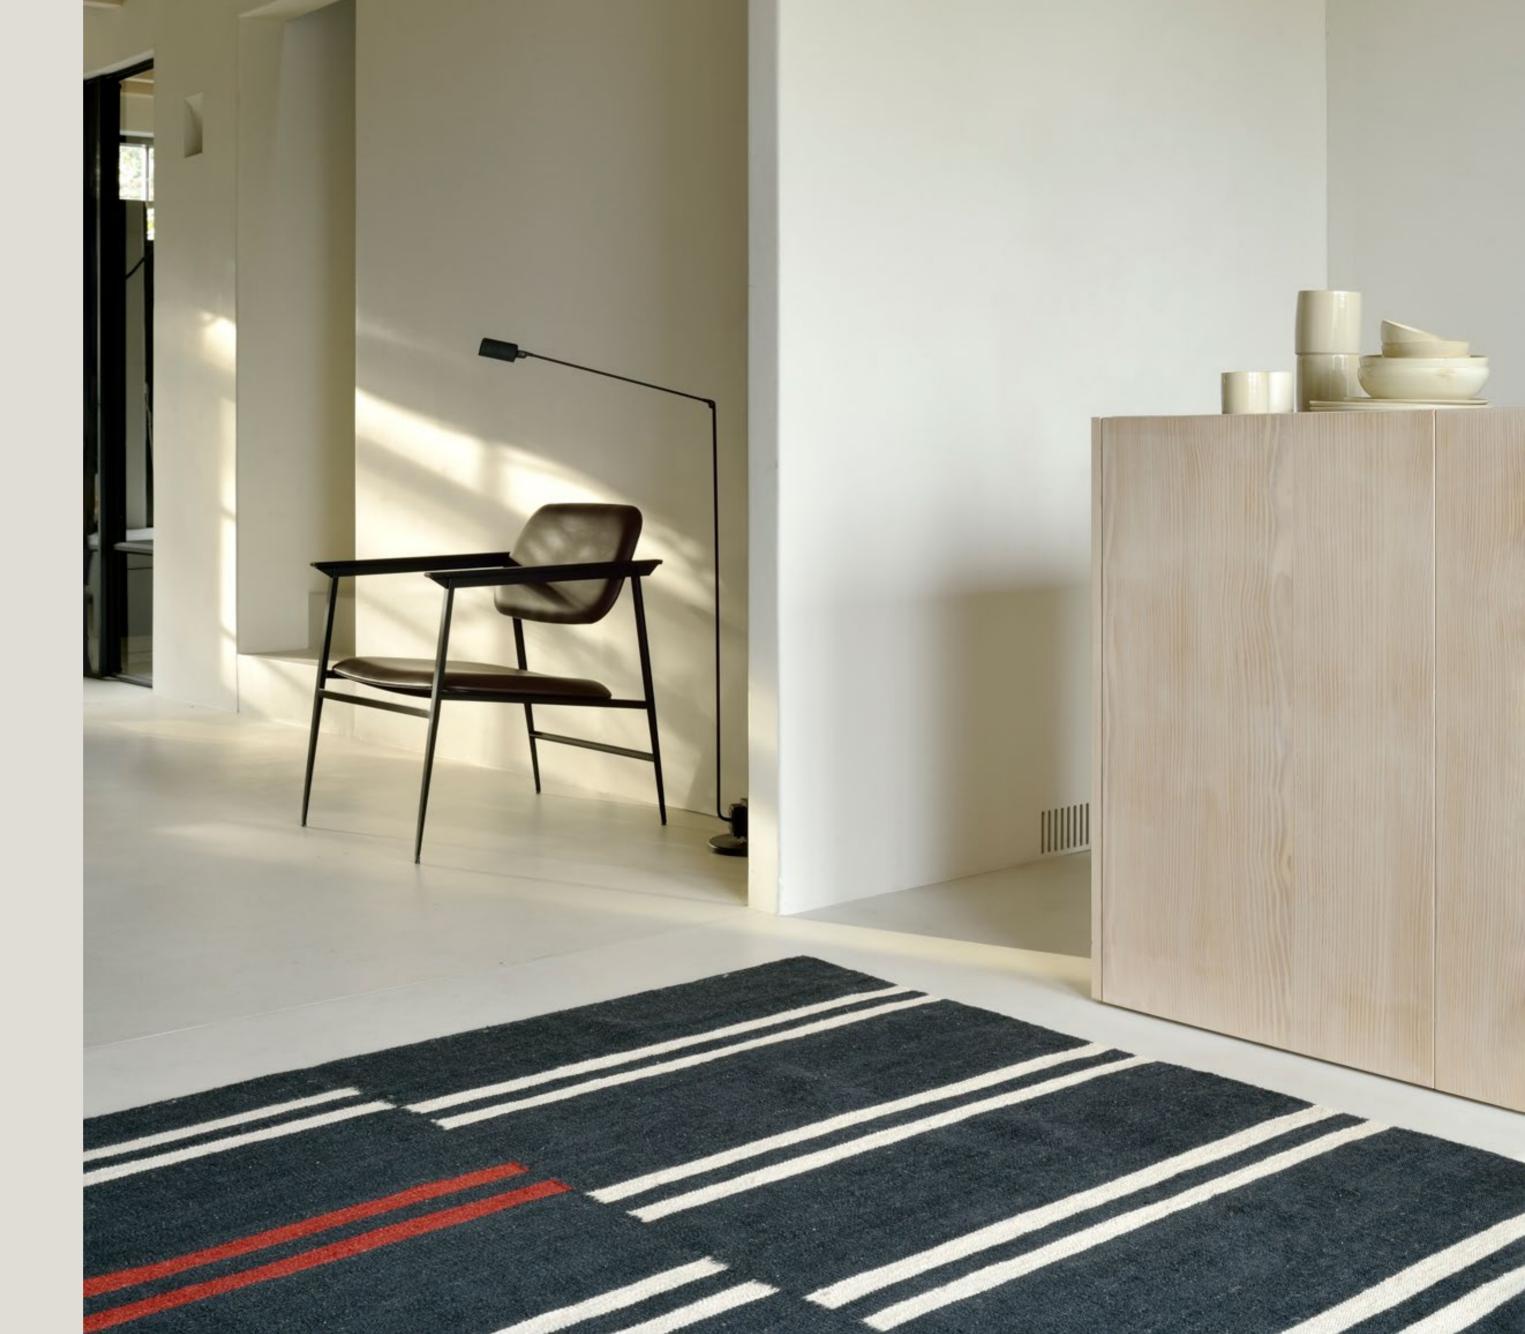

# TERRACOTTA NOMAD KILIM RUG

Hand made on a traditional weaving loom, each yarn is carefully selected to ensure the individual finish and natural texture of each item is maximised.

# TERRACOTTA NOMAD KILIM RUG