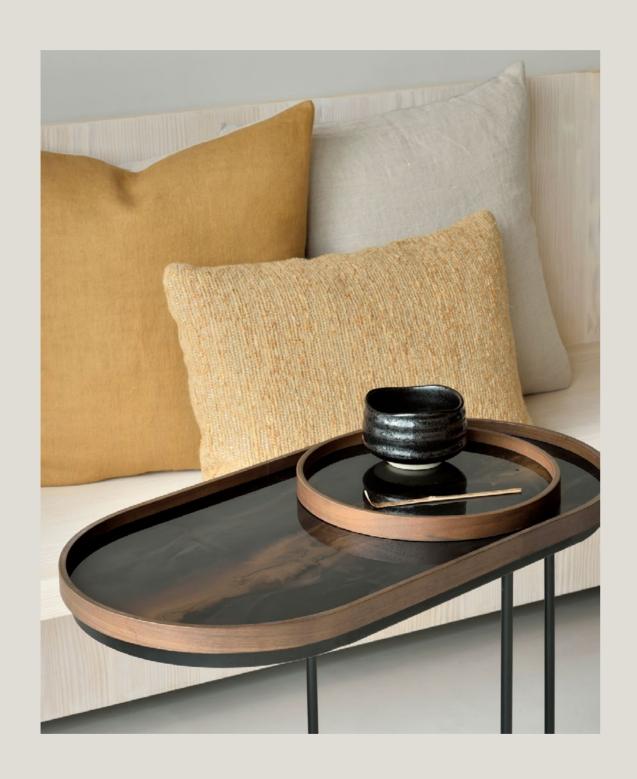

# Trays

BRONZE ORGANIC GLASS TRAY - OBLONG

BRONZE ORGANIC GLASS VALET TRAY - RECTANGULAR

BRONZE ORGANIC GLASS VALET TRAY - ROUND

# BRONZE ORGANIC GLASS TRAY - OBLONG