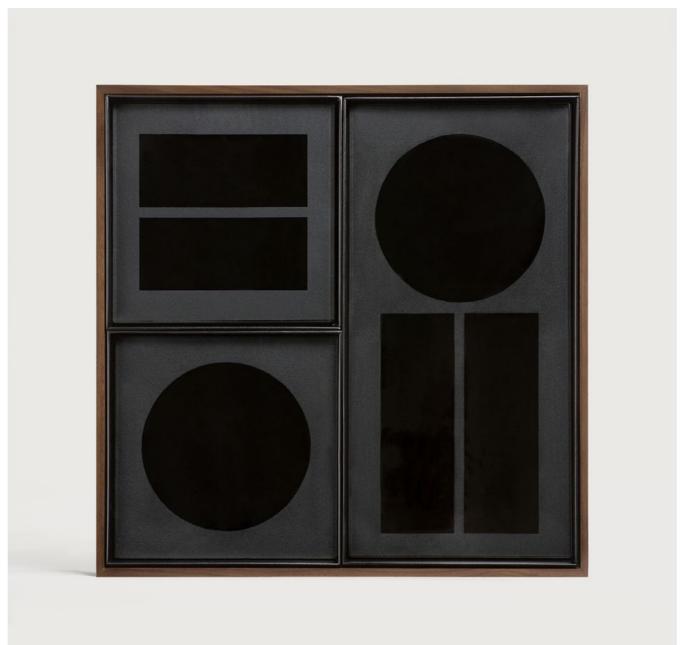

# CHARCOAL DESK ORGANISER - WALNUT HOLDER

Product pages

# CHARCOAL DESK ORGANISER - WALNUT HOLDER

Stylish desk organisation at its best. With hand designed graphic charcoal glass and luxurious walnut, this four piece set offers limitless versatility and functionality.