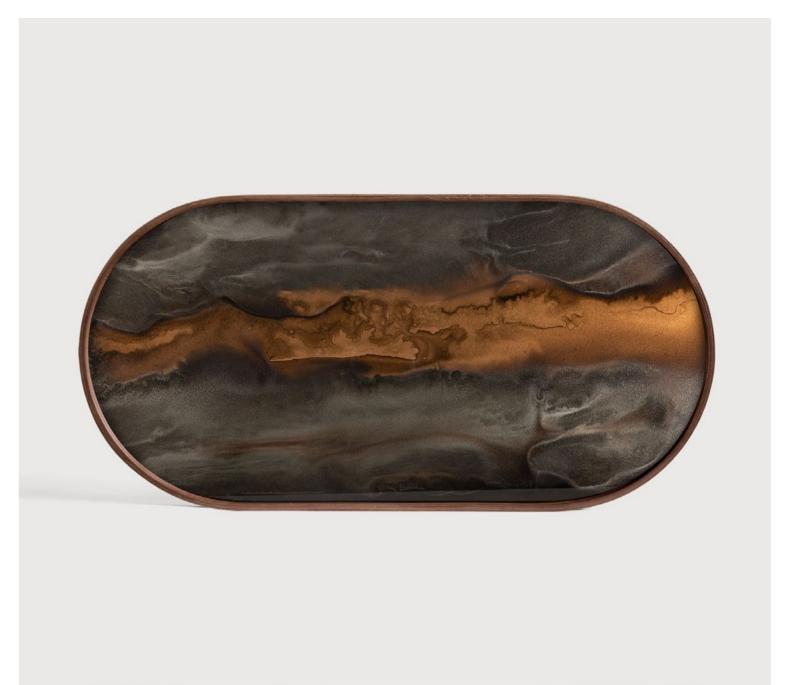

# Trays

BRONZE ORGANIC GLASS TRAY - OBLONG

BRONZE ORGANIC GLASS VALET TRAY - RECTANGULAR

BRONZE ORGANIC GLASS VALET TRAY - ROUND

# BRONZE ORGANIC GLASS TRAY - OBLONG