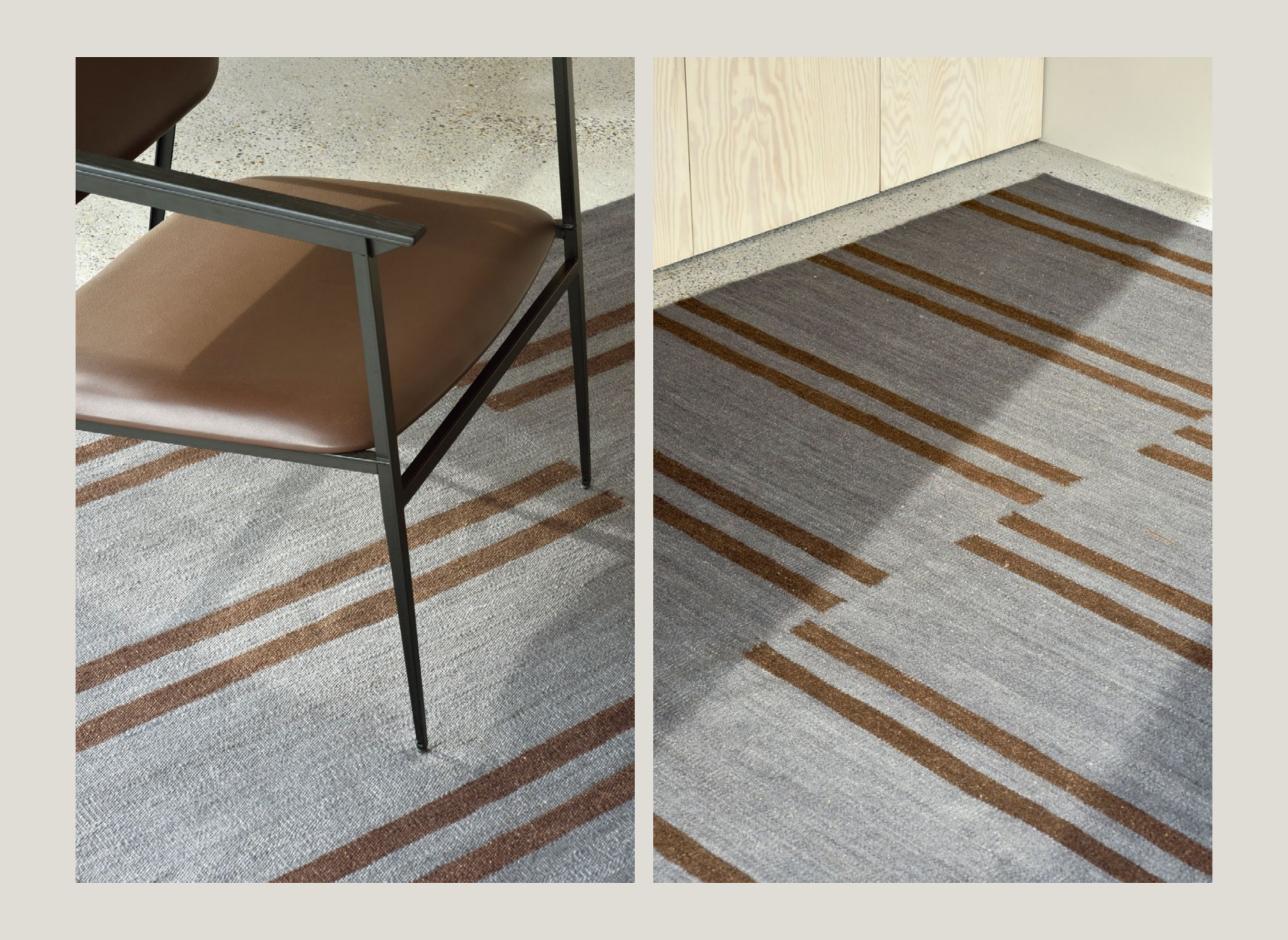

# BLACK DOTS KILIM RUG

Using carefully selected fibres of the highest quality, each kilim rug brings a sense of elegant simplicity to any space, creating an interplay on texture and tone.