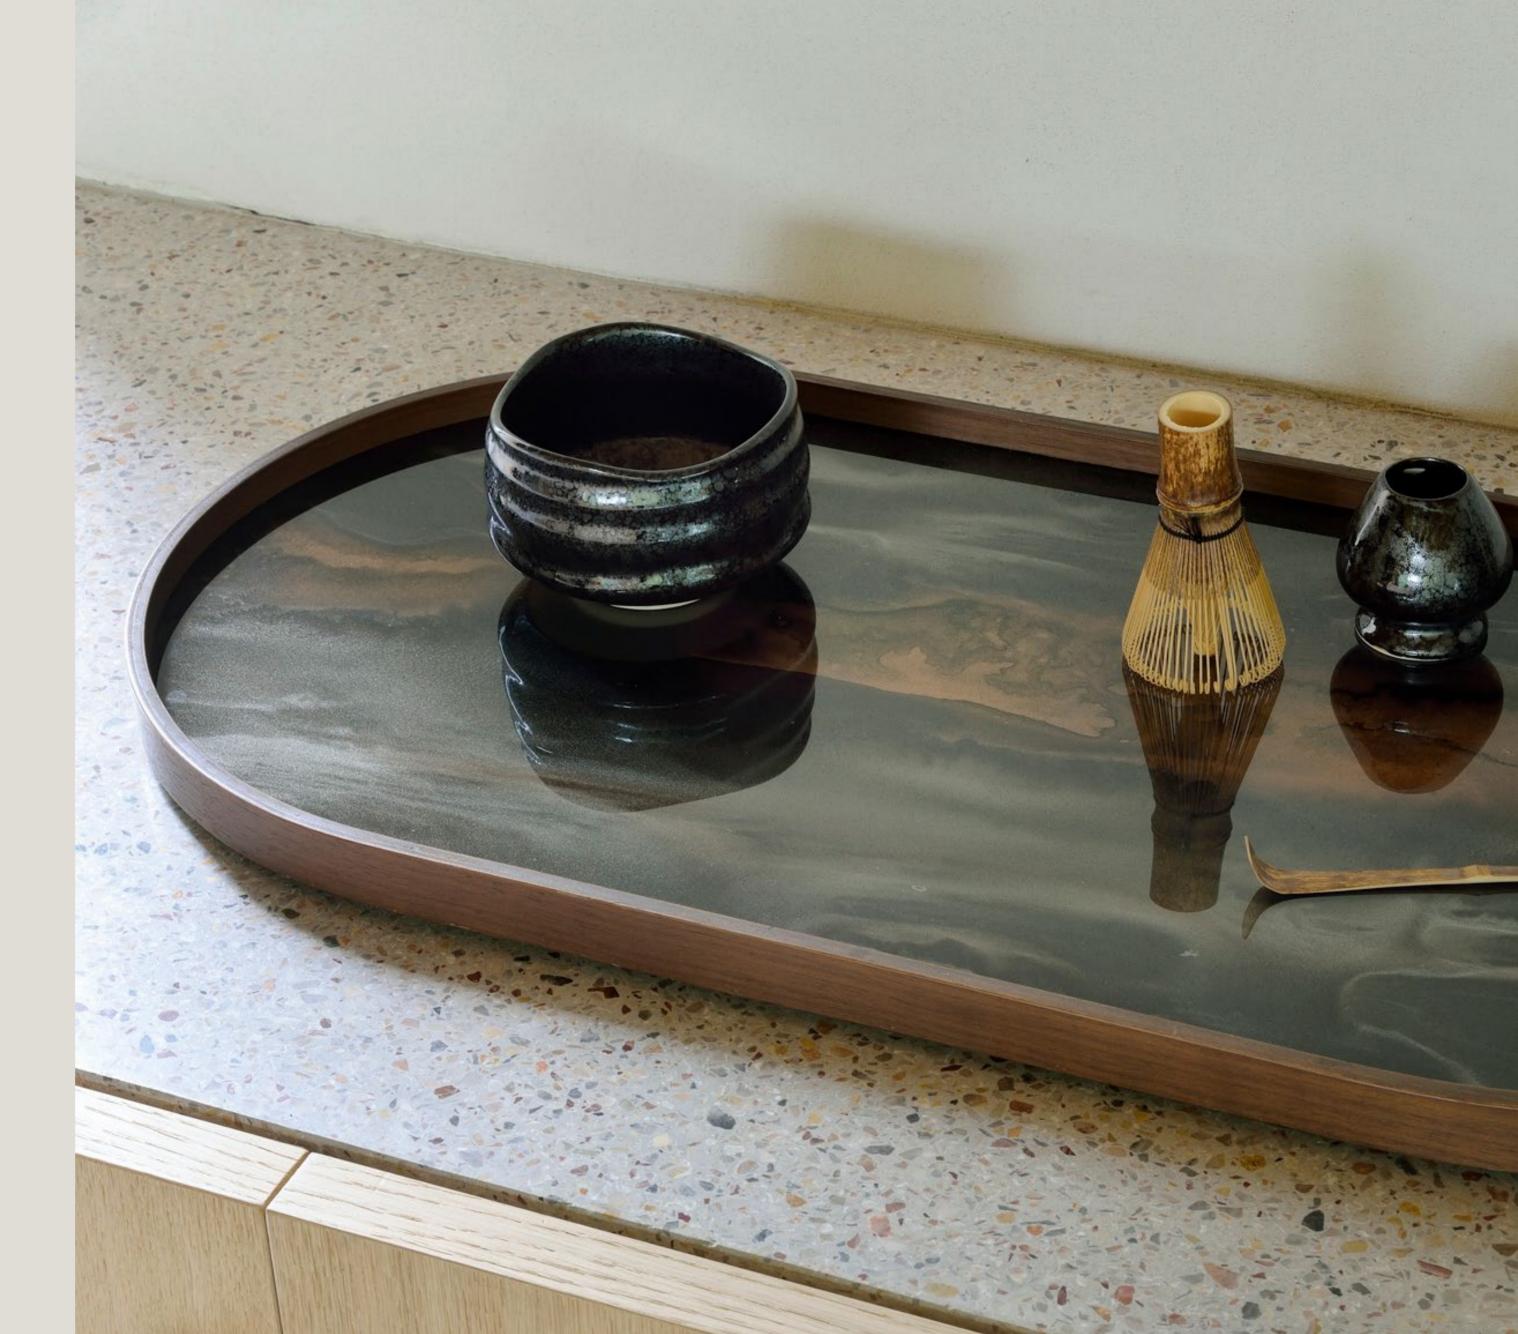

# Trays

BRONZE ORGANIC GLASS TRAY - OBLONG

BRONZE ORGANIC GLASS VALET TRAY - RECTANGULAR

BRONZE ORGANIC GLASS VALET TRAY - ROUND

# BRONZE ORGANIC GLASS TRAY - OBLONG