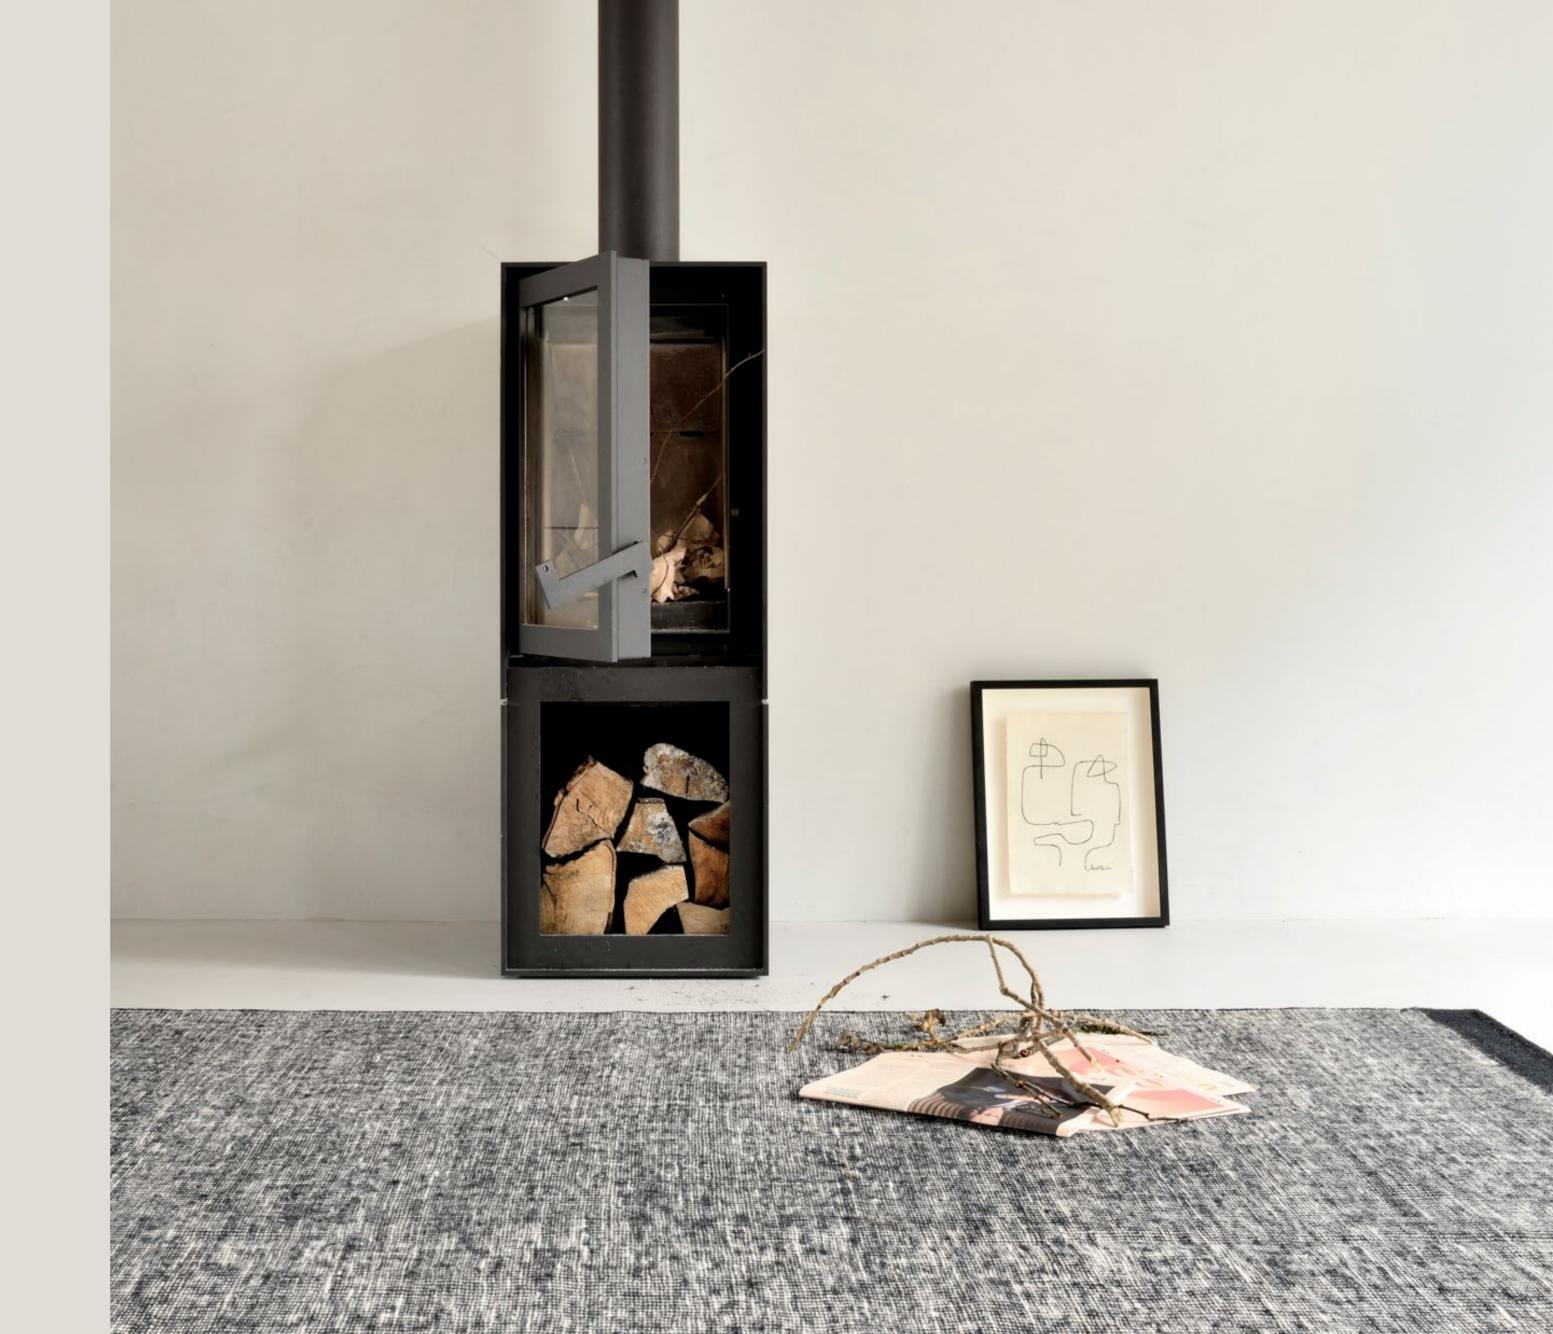

collaboration with Ashtari, each kilim is made using 100% locally sourced sheep wool, that provides durability, warmth and versatility. Using traditional weaving techniques and carefully selected yarns of the highest quality, each item brings a sense of elegant simplicity to any space, creating an interplay on texture and tone.

# SAND NOMAD KILIM RUG







# GREY NOMAD KILIM RUG







# TERRACOTTA NOMAD KILIM RUG



Hand made on a traditional weaving loom, each yarn is carefully selected to ensure the individual finish and natural texture of each item is maximised.

# COBALT KILIM RUG





# BLACK MAZANDARAN KILIM RUG





Each kilim is made using 100% locally sourced sheep wool, that provides durability, warmth and versatility.

# BLUE MAZANDARAN KILIM RUG





# BLACK DOTS KILIM RUG



Using carefully selected fibres of the highest quality, each kilim rug brings a sense of elegant simplicity to any space, creating an interplay on texture and tone.



# Trays

BRONZE ORGANIC GLASS TRAY - OBLONG







BRONZE ORGANIC GLASS VALET TRAY - RECTANGULAR



BRONZE ORGANIC GLASS VALET TRAY - ROUND



# CHARCOAL DESK ORGANISER - WALNUT HOLDER





Product pages

# SAND NOMAD KILIM RUG







# GREY NOMAD KILIM RUG







# TERRACOTTA NOMAD KILIM RUG







# COBALT KILIM RUG







# BLACK MAZANDARAN KILIM RUG







# BLUE MAZANDARAN KILIM RUG







# BLACK DOTS KILIM RUG







# CHARCOAL DESK ORGANISER - WALNUT HOLDER

Stylish desk organisation at its best. With hand designed graphic charcoal glass and luxurious walnut, this four piece set offers limitless versatility and fun