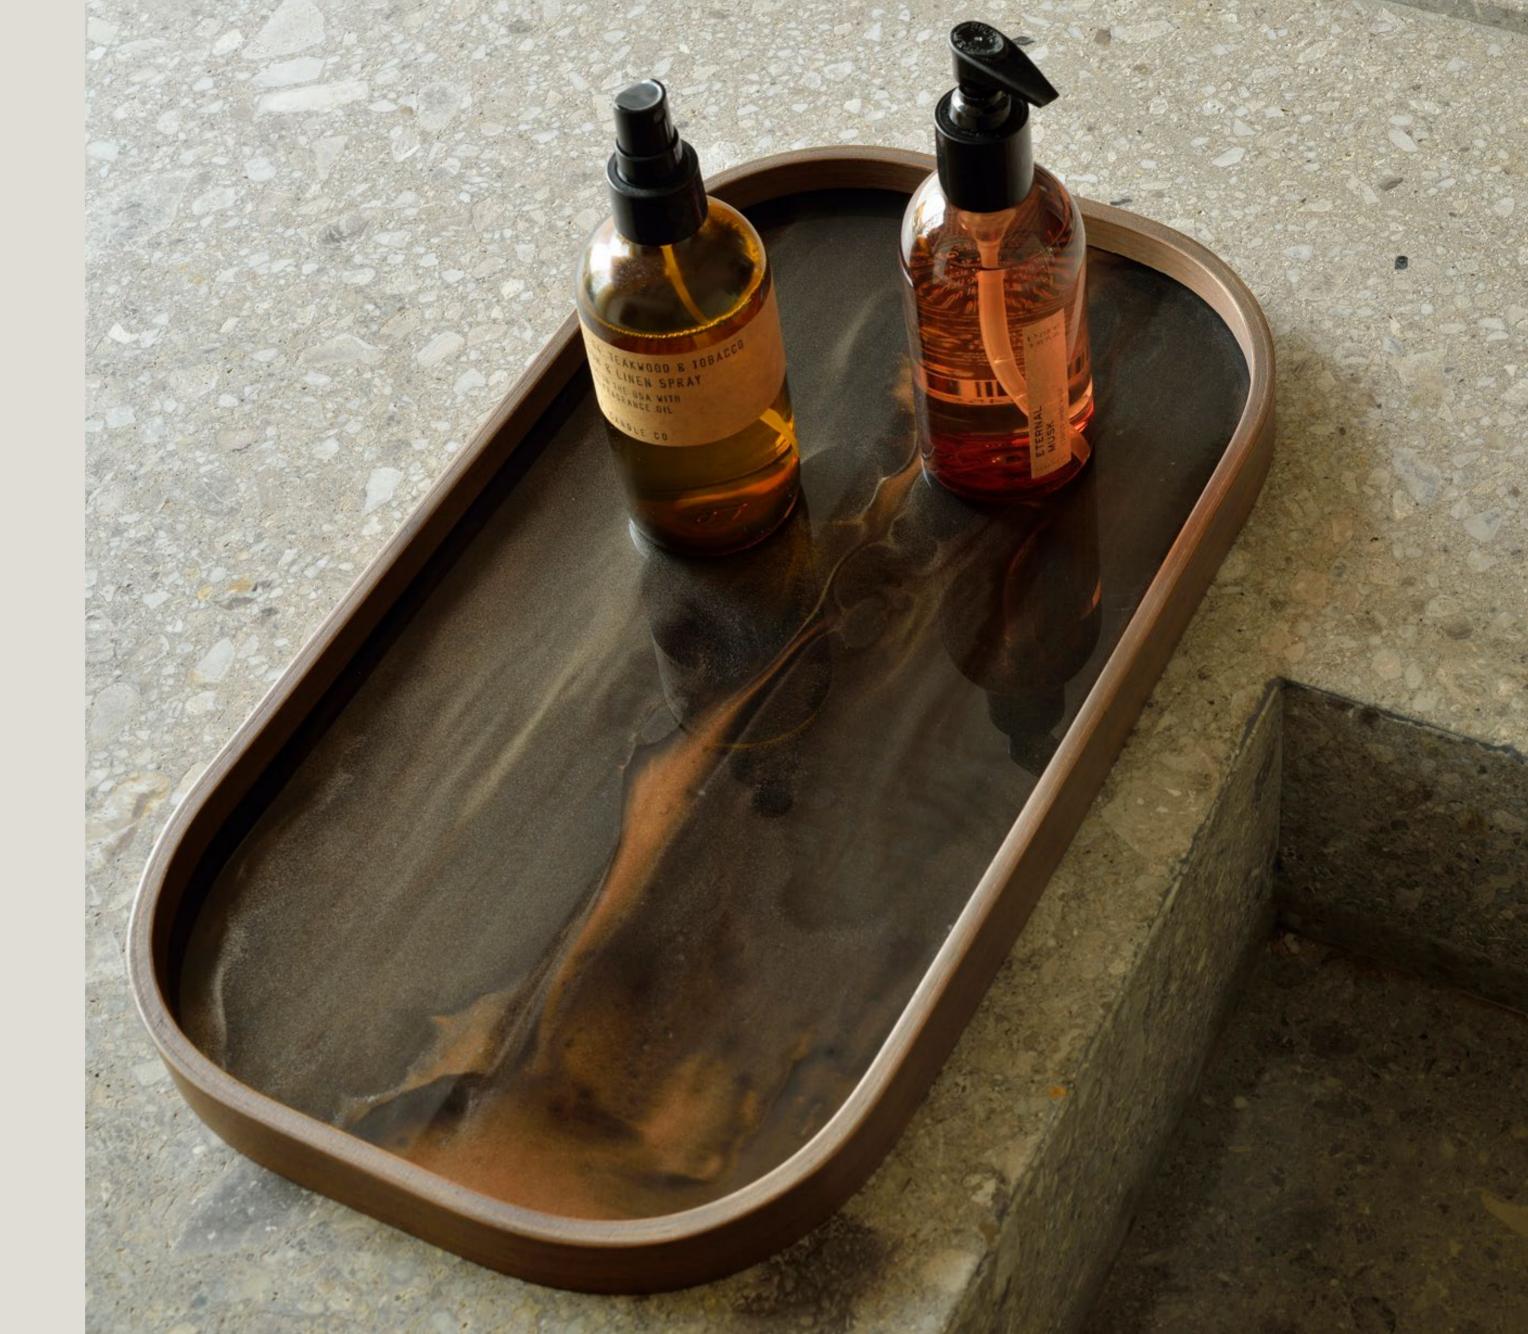

# Trays

BRONZE ORGANIC GLASS TRAY - OBLONG

BRONZE ORGANIC GLASS VALET TRAY - RECTANGULAR

BRONZE ORGANIC GLASS VALET TRAY - ROUND

# BRONZE ORGANIC GLASS TRAY - OBLONG