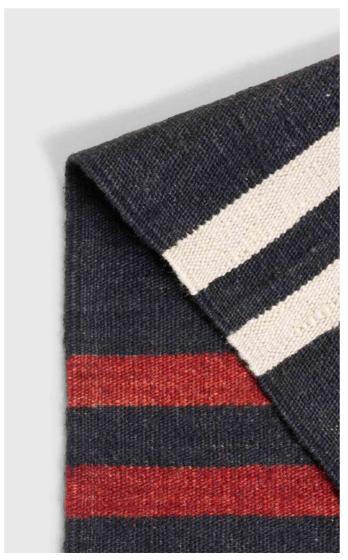

# BLACK MAZANDARAN KILIM RUG

Each kilim is made using 100% locally sourced sheep wool, that provides durability, warmth and versatility.

# BLUE MAZANDARAN KILIM RUG