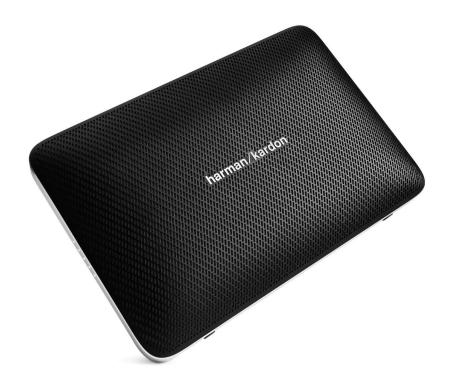

# The centerpiece of master craftsmanship and performance.

centerpiece of master craftsmanship and performance, blending delivers rich high-end acoustics by incorporating advanced acoustic engineering into 4 professionally tuned sound drivers. Its rechargeable battery supports up to 8 hours of playtime and USB charge out to ensure that travelling professionals never run out of power. The Esquire 2 also features an unparalleled conferencing system; underneath VoiceLogic noise and echo cancelling technology with 360-degree voice pick up for crystal clear conferencing experiences – even in the noisiest places. Esquire 2's slim form factor and lightweight design

## **Advanced Craftsmanship**

Advanced craftsmanship redefined elegance and performance in an all-in-one speaker.