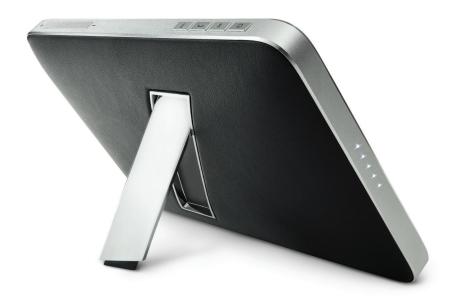

# Quad microphone conferencing system

Harman VoiceLogic noise and echo cancelling technology delivers 360 degree voice pick up for crystal clear conference calls.