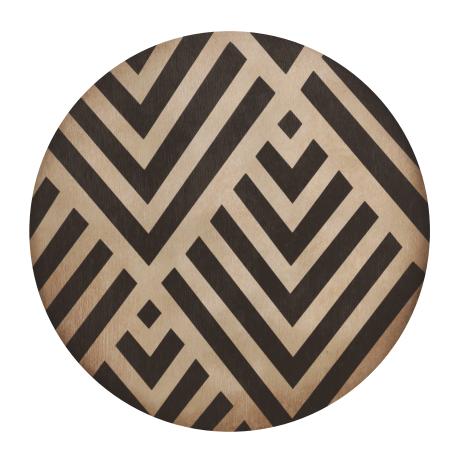

#### **GEO STUDY**

#20938 **SMALL** 18"x14"x1,6" driftwood tray US\_\$132 CA\_C\$189

#### GEO STUDY

#20930 9"x9"x1" driftwood tray - wooden rim US\_\$42 CA\_C\$59