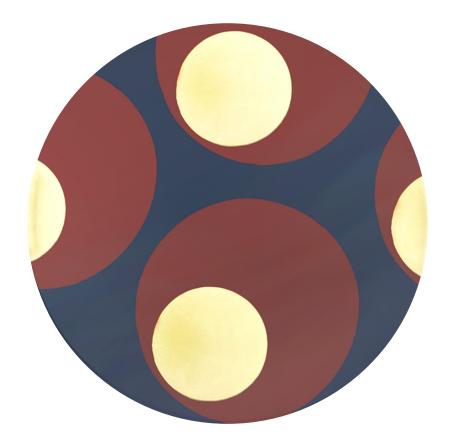

#### TURKISH DOTS

#20933 **SMALL** 19"x19"x1,6" glass tray US\_\$140 CA\_C\$199