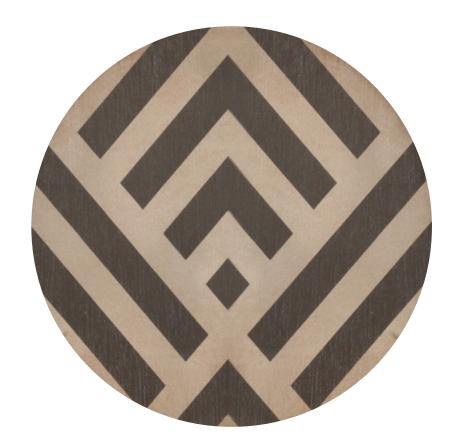

#### **URBAN GEOMETRY**

MODERN GLOBAL VIBE

The Urban Geometry collection is inspired by the Art Deco architecture and geometric patterns Dawn came across during her travels in Europe. Although streamlined with a monochromatic palette for the majority of the designs, you will find a burst of paprika, pumpkin, saffron and a dash of steel blue to balance out the collection. Add these serving trays to a neutral luxe environment where the accessories are the sparkle, to add touches of colour and interest throughout the space.

#### FOLK

#20936 **LARGE** 24"x24"x1,6" driftwood tray US\_\$140 CA\_C\$199

"I am inspired by my surroundings: whether it is a song, a book, fashion or the texture of a painting."

- Dawn Sweitzer