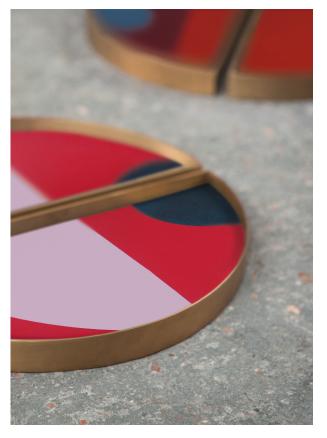

#### TURKISH DOTS

#20933 **SMALL** 19"x19"x1,6" glass tray US\_\$140 CA\_C\$199