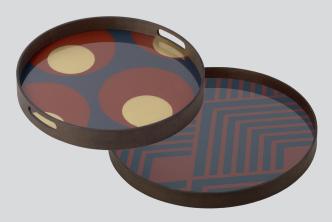

#### **URBAN GEOMETRY**

MODERN GLOBAL VIBE

The Urban Geometry collection is inspired by the Art Deco architecture and geometric patterns Dawn came across during her travels in Europe. Although streamlined with a monochromatic palette for the majority of the designs, you will find a burst of paprika, pumpkin, saffron and a dash of steel blue to balance out the collection. Add these serving trays to a neutral luxe environment where the accessories are the sparkle, to add touches of colour and interest throughout the space.

#### ORANGE CHEVRON

#20935 **LARGE** 24"x24"x1,6" glass tray US\_\$190 CA\_C\$269

#### TURKISH DOTS

#20933 **SMALL** 19"x19"x1,6" glass tray US\_\$140 CA\_C\$199