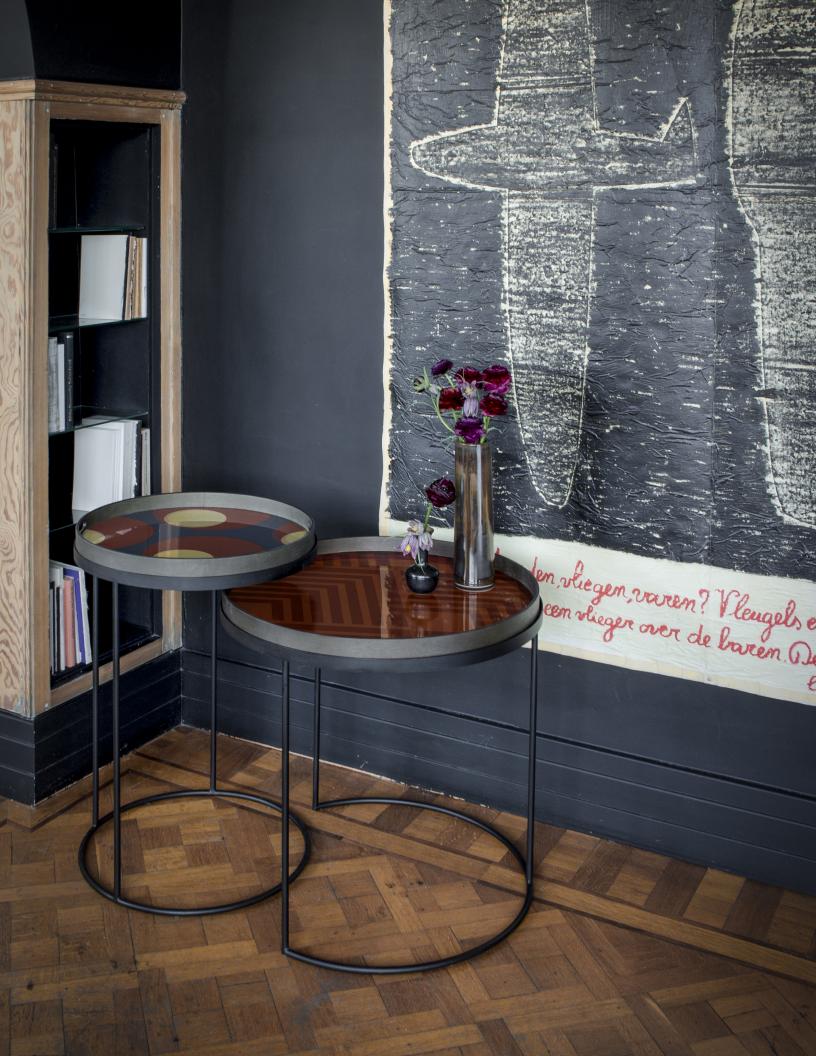

## **TRAYS**

urban geometry collection mini trays

#### **URBAN GEOMETRY**

MODERN GLOBAL VIBE

The Urban Geometry collection is inspired by the Art Deco architecture and geometric patterns Dawn came across during her travels in Europe. Although streamlined with a monochromatic palette for the majority of the designs, you will find a burst of paprika, pumpkin, saffron and a dash of steel blue to balance out the collection. Add these serving trays to a neutral luxe environment where the accessories are the sparkle, to add touches of colour and interest throughout the space.

# THE PERFECT COMBINATION

Choose your favorite tray combination on the NOTRE MONDE's tray table sets to create a personal piece that is uniquely yours.

#20932 graphite chevron #20936 folk

#20933 turkish dots #20934 midnight chevron