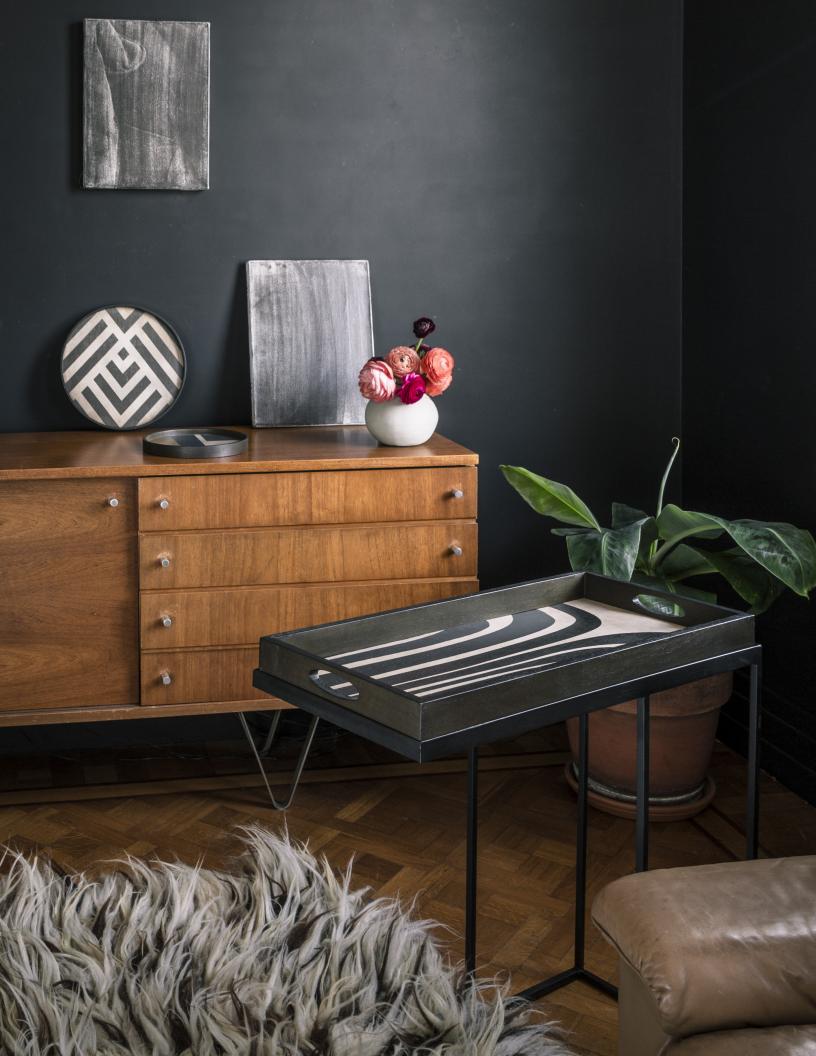

#### **URBAN GEOMETRY**

MODERN GLOBAL VIBE

The Urban Geometry collection is inspired by the Art Deco architecture and geometric patterns Dawn came across during her travels in Europe. Although streamlined with a monochromatic palette for the majority of the designs, you will find a burst of paprika, pumpkin, saffron and a dash of steel blue to balance out the collection. Add these serving trays to a neutral luxe environment where the accessories are the sparkle, to add touches of colour and interest throughout the space.

# THE PERFECT COMBINATION

Choose your favorite tray combination on the NOTRE MONDE's tray table sets to create a personal piece that is uniquely yours.

#20932 graphite chevron #20936 folk

#20933 turkish dots #20934 midnight chevron

#20933 turkish dots #20935 orange chevron

#20936 folk #20937 asymmetric dot **XL** 

#20398 geo study #20940 slate curves