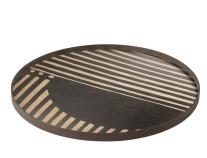

#### SLATE CURVES

#20940 **LARGE** 24"x18"x2" driftwood tray US\_\$190 CA\_C\$269

#### **GRAPHITE CURVES**

#20939 **MEDIUM** 12"x27"x2" driftwood tray US\_\$140 CA\_C\$199