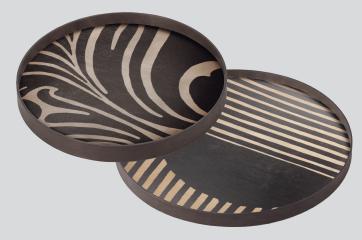

#### **URBAN GEOMETRY**

MODERN GLOBAL VIBE

The Urban Geometry collection is inspired by the Art Deco architecture and geometric patterns Dawn came across during her travels in Europe. Although streamlined with a monochromatic palette for the majority of the designs, you will find a burst of paprika, pumpkin, saffron and a dash of steel blue to balance out the collection. Add these serving trays to a neutral luxe environment where the accessories are the sparkle, to add touches of colour and interest throughout the space.

#### SLATE CURVES

#20940 **LARGE** 24"x18"x2" driftwood tray US\_\$190 CA\_C\$269

#### FOLK

#20936 **LARGE** 24"x24"x1,6" driftwood tray US\_\$140 CA\_C\$199

"I am inspired by my surroundings: whether it is a song, a book, fashion or the texture of a painting."

- Dawn Sweitzer