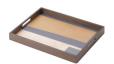

#### **GEO STUDY**

#20938 **SMALL** 18"x14"x1,6" driftwood tray US\_\$132 CA\_C\$189