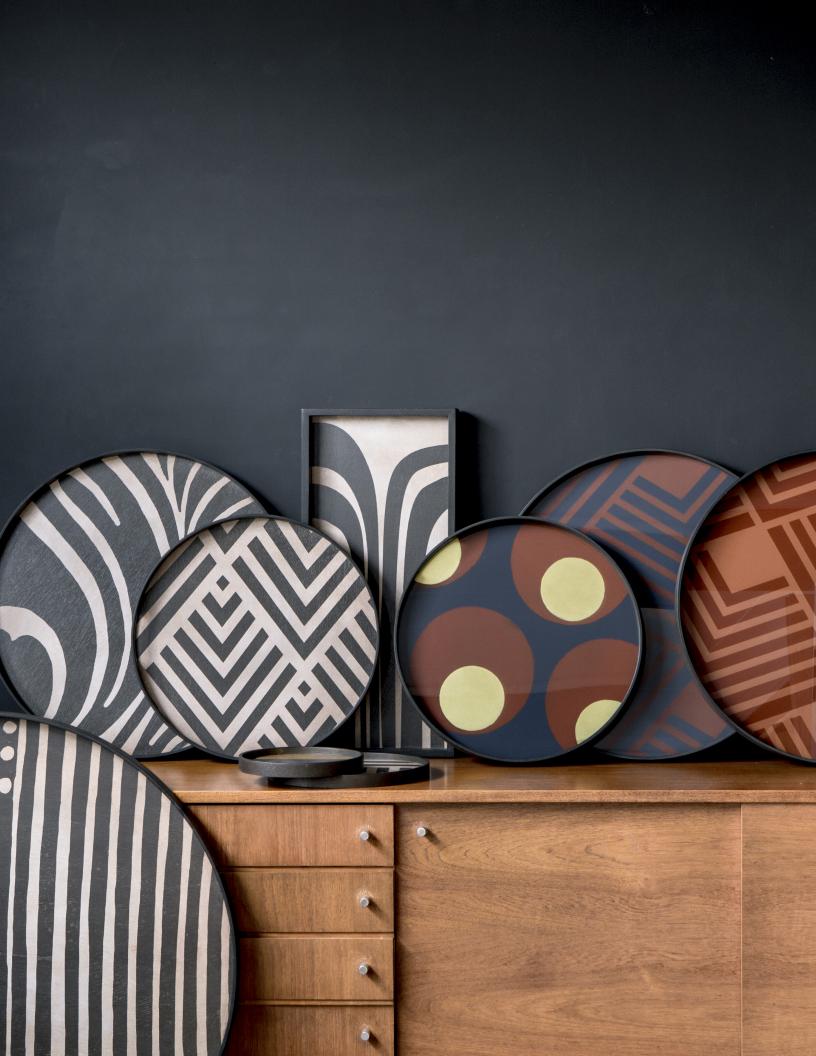

## **TRAYS**

urban geometry collection mini trays

#### **URBAN GEOMETRY**

MODERN GLOBAL VIBE

The Urban Geometry collection is inspired by the Art Deco architecture and geometric patterns Dawn came across during her travels in Europe. Although streamlined with a monochromatic palette for the majority of the designs, you will find a burst of paprika, pumpkin, saffron and a dash of steel blue to balance out the collection. Add these serving trays to a neutral luxe environment where the accessories are the sparkle, to add touches of colour and interest throughout the space.

#### **HALF-MOON TRAYS**

LUNAR GEOMETRY

The unity between both halves is clear as day yet also subtle and surprising. Layered finishes and rich hues are combined with a 70's modern global vibe to care for your small treasures.

## TRAY DESIGNS

Due to the hand-created nature of our products, each item will vary slightly. We consider this a sign of uniqueness.

#### **URBAN GEOMETRY**