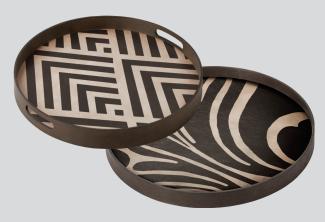

#### **URBAN GEOMETRY**

MODERN GLOBAL VIBE

The Urban Geometry collection is inspired by the Art Deco architecture and geometric patterns Dawn came across during her travels in Europe. Although streamlined with a monochromatic palette for the majority of the designs, you will find a burst of paprika, pumpkin, saffron and a dash of steel blue to balance out the collection. Add these serving trays to a neutral luxe environment where the accessories are the sparkle, to add touches of colour and interest throughout the space.

#### **GEO STUDY**

#20938 **SMALL** 18"x14"x1,6" driftwood tray US\_\$132 CA\_C\$189

#### **GRAPHITE CURVES**

#20939 **MEDIUM** 12"x27"x2" driftwood tray US\_\$140 CA\_C\$199