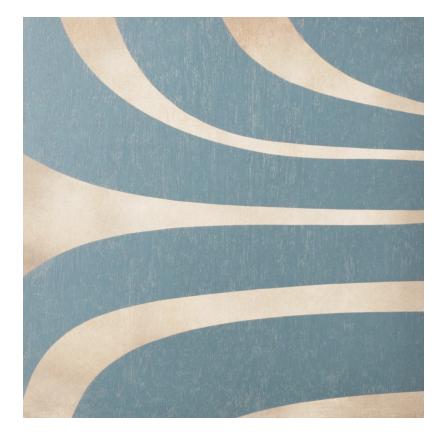

#### SLATE CURVES

#20940 **LARGE** 24"x18"x2" driftwood tray US\_\$190 CA\_C\$269

#### **GRAPHITE CURVES**

#20939 **MEDIUM** 12"x27"x2" driftwood tray US\_\$140 CA\_C\$199