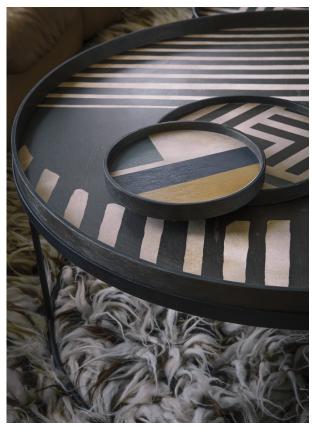

#### **MINI TRAYS**

#### GEO STUDY

#20930 9"x9"x1" driftwood tray - wooden rim US\_\$42 CA\_C\$59

#### GRAPHITE CHEVRON

#20931 12"x12"x1" driftwood tray - wooden rim US\_\$58 CA\_C\$79