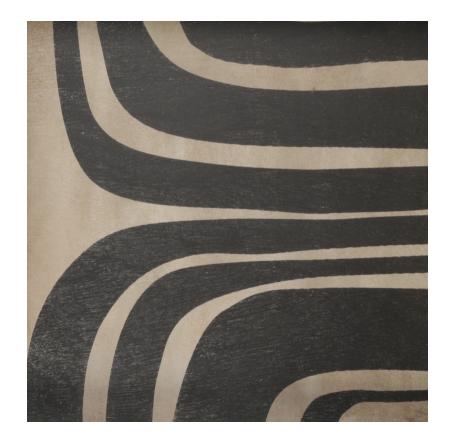

#### SLATE CURVES

#20940 **LARGE** 24"x18"x2" driftwood tray US\_\$190 CA\_C\$269

#### **GRAPHITE CURVES**

#20939 **MEDIUM** 12"x27"x2" driftwood tray US\_\$140 CA\_C\$199