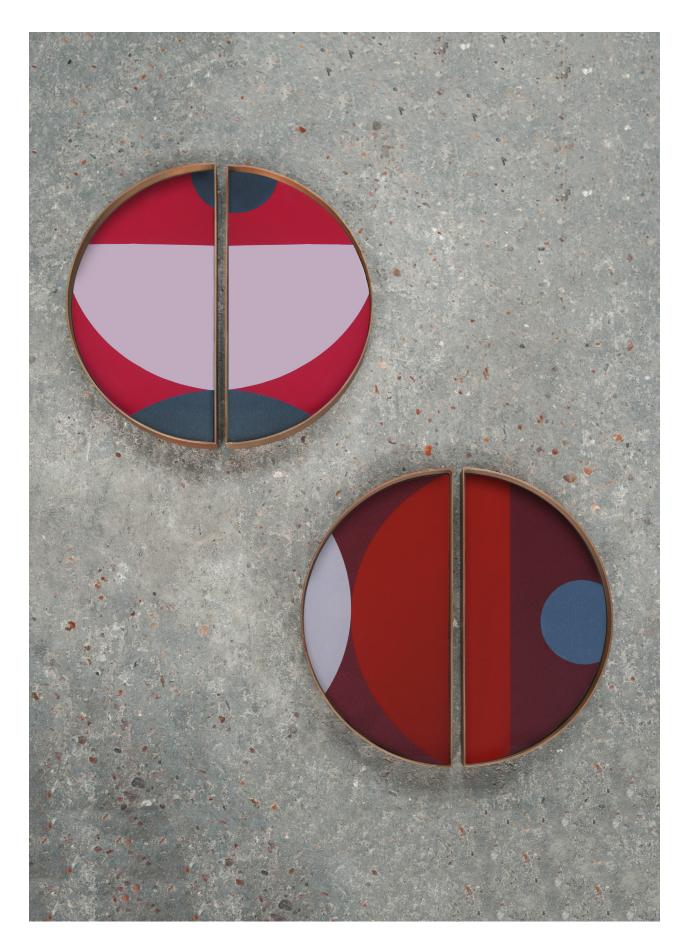

#### **HALF-MOON TRAYS**

LUNAR GEOMETRY

The unity between both halves is clear as day yet also subtle and surprising. Layered finishes and rich hues are combined with a 70's modern global vibe to care for your small treasures.

#### TURKISH DOTS

#20933 **SMALL** 19"x19"x1,6" glass tray US\_\$140 CA\_C\$199

#### MIDNIGHT CHEVRON

#20934 **LARGE** 24"x24"x1,6" glass tray US\_\$190 CA\_C\$269