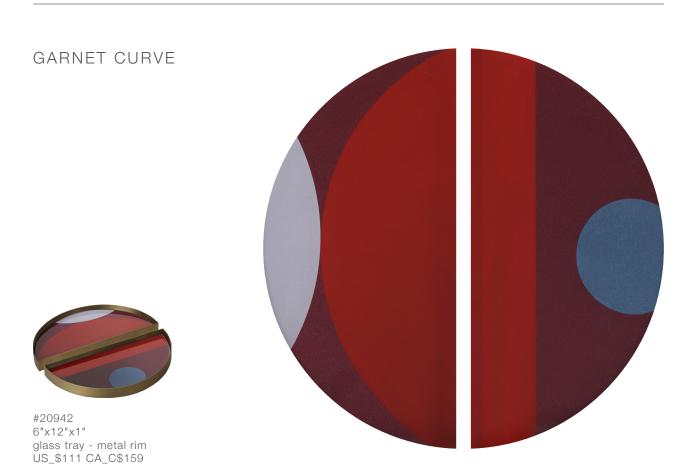

#### **HALF-MOON TRAYS**

LUNAR GEOMETRY

The unity between both halves is clear as day yet also subtle and surprising. Layered finishes and rich hues are combined with a 70's modern global vibe to care for your small treasures.

# #20941 6"X12"X1" glass tray - metal rim US\_\$111 CA\_C\$159