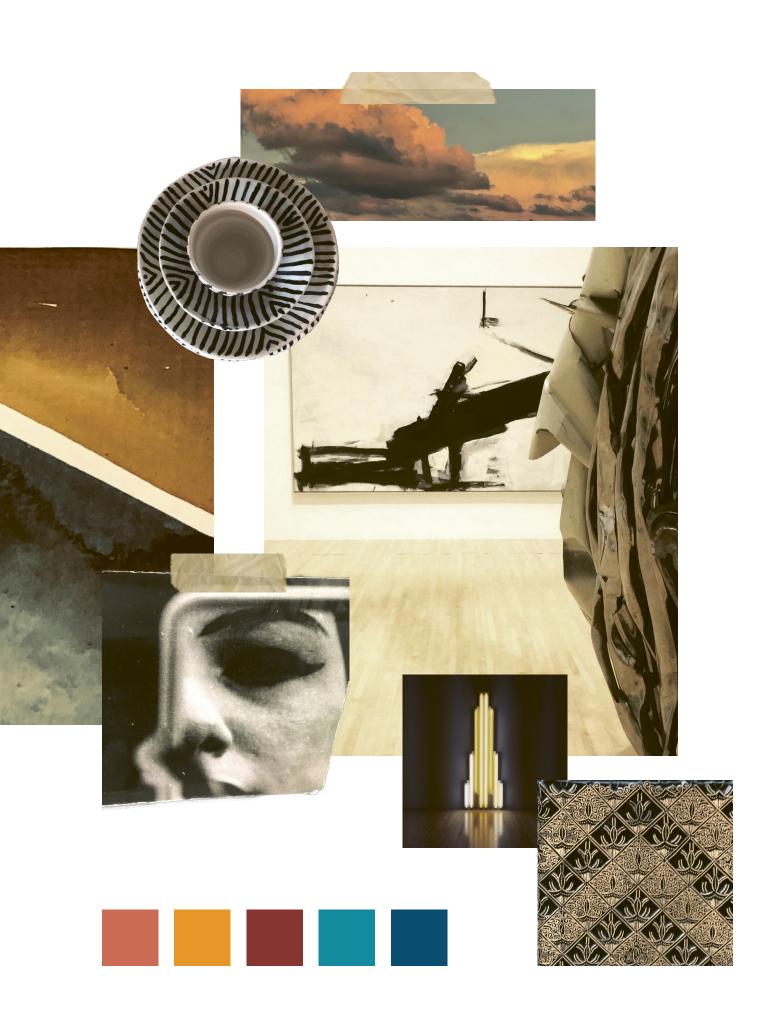

#### **URBAN GEOMETRY**

MODERN GLOBAL VIBE

The Urban Geometry collection is inspired by the Art Deco architecture and geometric patterns Dawn came across during her travels in Europe. Although streamlined with a monochromatic palette for the majority of the designs, you will find a burst of paprika, pumpkin, saffron and a dash of steel blue to balance out the collection. Add these serving trays to a neutral luxe environment where the accessories are the sparkle, to add touches of colour and interest throughout the space.

#### **HALF-MOON TRAYS**

LUNAR GEOMETRY

The unity between both halves is clear as day yet also subtle and surprising. Layered finishes and rich hues are combined with a 70's modern global vibe to care for your small treasures.