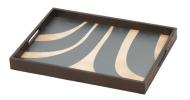

#### **GRAPHITE CURVES**

#20939 **MEDIUM** 12"x27"x2" driftwood tray US\_\$140 CA\_C\$199