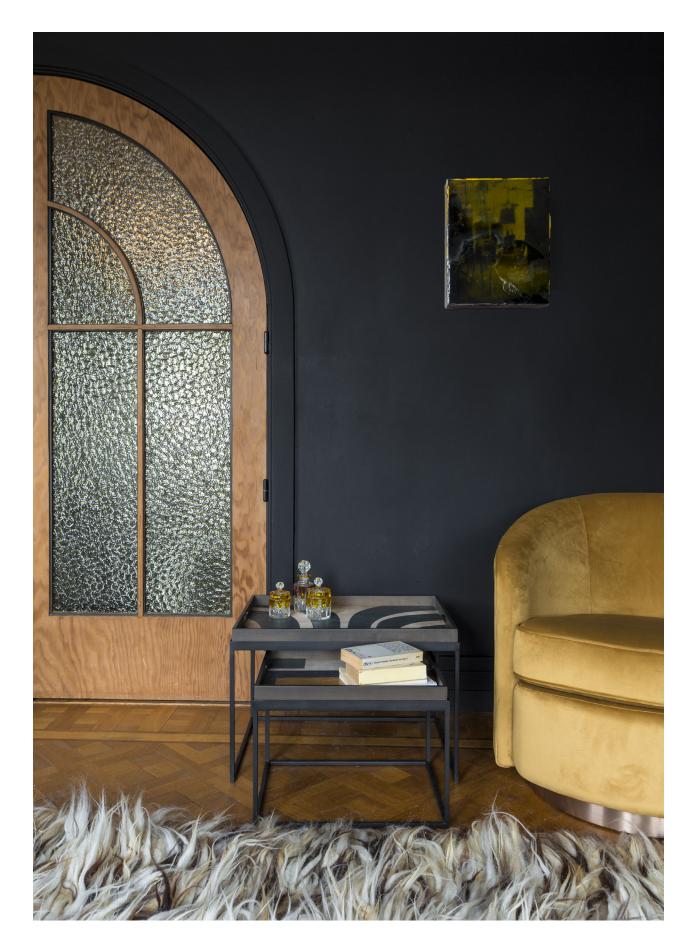

#### **SWIVEL ARMCHAIR**

SPINNING AROUND

Inspired by Mid-Century Modern armchairs, known for their exemplary proportions and comfort. The fixed metal base in rosé gold allows the chair to spin around its axis while you are sipping from a cocktail or reading your favorite magazine. Wrapped in the most lustrous velvet.

#### **NEW COLOR**

AQUA VELVET #20132 29"x30"x30" fabric: 100% polyester US\_\$1489 CA\_C\$2109