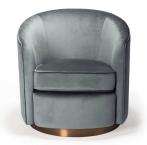

#### **SWIVEL ARMCHAIR**

SPINNING AROUND

Inspired by Mid-Century Modern armchairs, known for their exemplary proportions and comfort. The fixed metal base in rosé gold allows the chair to spin around its axis while you are sipping from a cocktail or reading your favorite magazine. Wrapped in the most lustrous velvet.

#### **NEW COLOR**

AQUA VELVET #20132 29"x30"x30" fabric: 100% polyester US\_\$1489 CA\_C\$2109