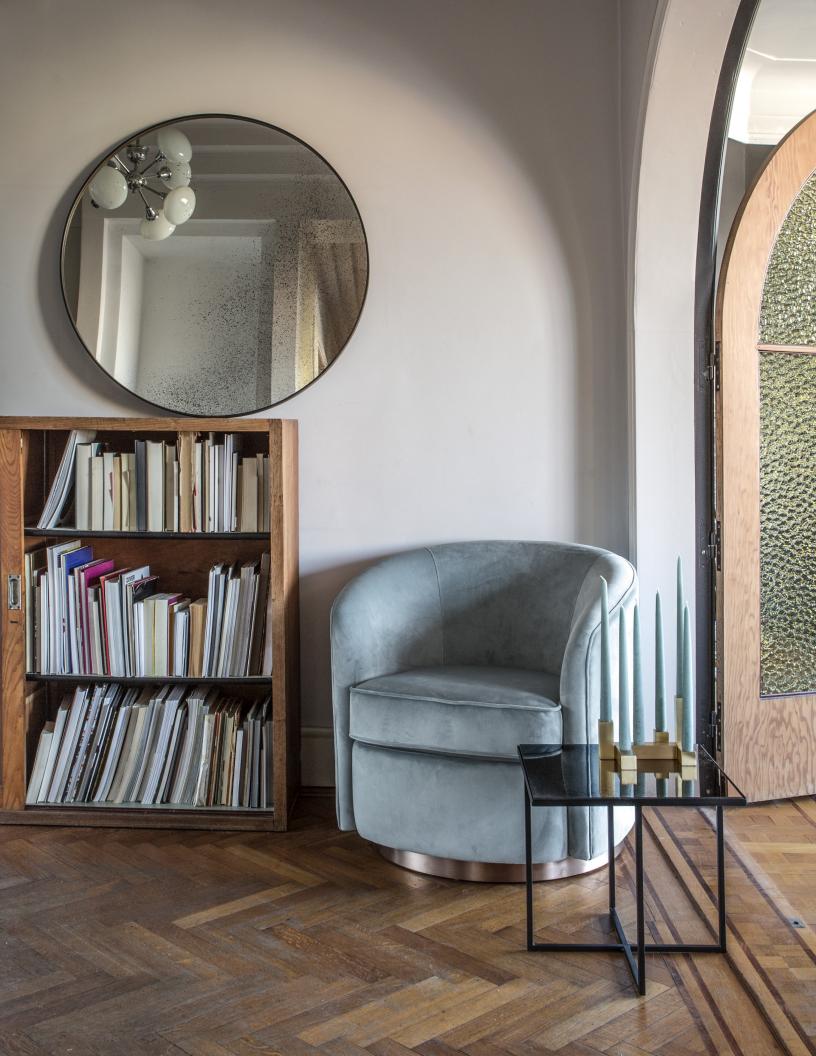

#### **SWIVEL ARMCHAIR**

SPINNING AROUND

Inspired by Mid-Century Modern armchairs, known for their exemplary proportions and comfort. The fixed metal base in rosé gold allows the chair to spin around its axis while you are sipping from a cocktail or reading your favorite magazine. Wrapped in the most lustrous velvet.

#### **NEW COLOR**

AQUA VELVET #20132 29"x30"x30" fabric: 100% polyester US\_\$1489 CA\_C\$2109