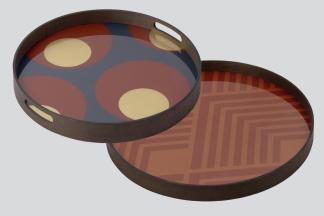

#### **URBAN GEOMETRY**

MODERN GLOBAL VIBE

The Urban Geometry collection is inspired by the Art Deco architecture and geometric patterns Dawn came across during her travels in Europe. Although streamlined with a monochromatic palette for the majority of the designs, you will find a burst of paprika, pumpkin, saffron and a dash of steel blue to balance out the collection. Add these serving trays to a neutral luxe environment where the accessories are the sparkle, to add touches of colour and interest throughout the space.

#### TURKISH DOTS

#20933 **SMALL** 19"x19"x1,6" glass tray US\_\$140 CA\_C\$199

#### ORANGE CHEVRON

#20935 **LARGE** 24"x24"x1,6" glass tray US\_\$190 CA\_C\$269