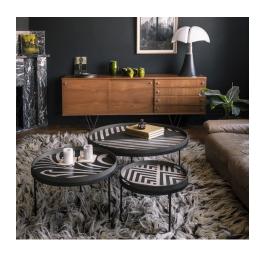

#### **SWIVEL ARMCHAIR**

SPINNING AROUND

Inspired by Mid-Century Modern armchairs, known for their exemplary proportions and comfort. The fixed metal base in rosé gold allows the chair to spin around its axis while you are sipping from a cocktail or reading your favorite magazine. Wrapped in the most lustrous velvet.

#### **NEW COLOR**

AQUA VELVET #20132 29"x30"x30" fabric: 100% polyester US\_\$1489 CA\_C\$2109