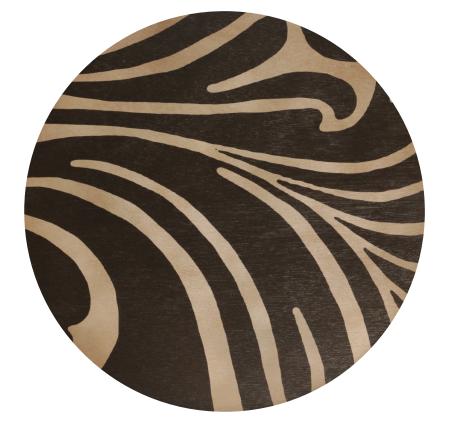

#### **GRAPHITE CURVES**

#20939 **MEDIUM** 12"x27"x2" driftwood tray US\_\$140 CA\_C\$199