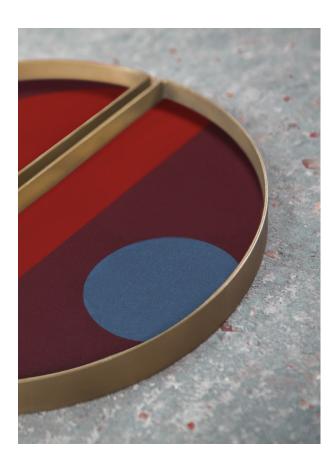

#### MIDNIGHT CHEVRON

#20934 **LARGE** 24"x24"x1,6" glass tray US\_\$190 CA\_C\$269