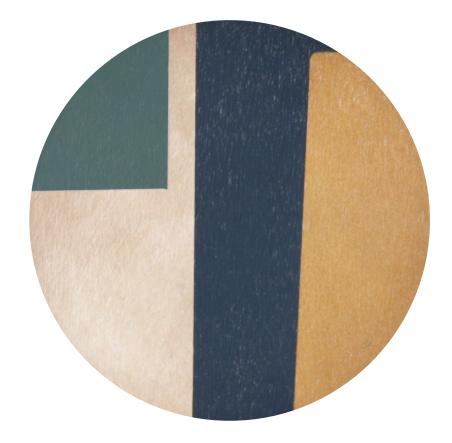

#### ORANGE CHEVRON

#20935 **LARGE** 24"x24"x1,6" glass tray US\_\$190 CA\_C\$269

#### MIDNIGHT CHEVRON

#20934 **LARGE** 24"x24"x1,6" glass tray US\_\$190 CA\_C\$269