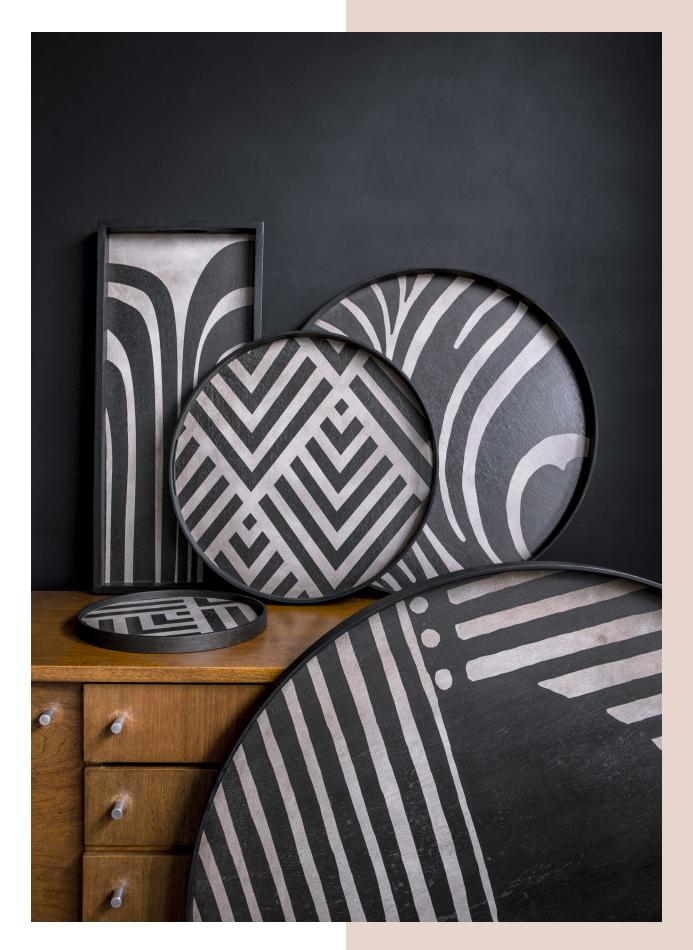

## **TRAYS**

urban geometry collection mini trays

#### **URBAN GEOMETRY**

MODERN GLOBAL VIBE

The Urban Geometry collection is inspired by the Art Deco architecture and geometric patterns Dawn came across during her travels in Europe. Although streamlined with a monochromatic palette for the majority of the designs, you will find a burst of paprika, pumpkin, saffron and a dash of steel blue to balance out the collection. Add these serving trays to a neutral luxe environment where the accessories are the sparkle, to add touches of colour and interest throughout the space.

#### **URBAN GEOMETRY**