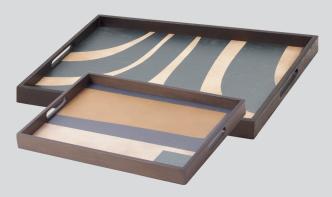

## **TRAYS**

urban geometry collection mini trays

#### **URBAN GEOMETRY**

MODERN GLOBAL VIBE

The Urban Geometry collection is inspired by the Art Deco architecture and geometric patterns Dawn came across during her travels in Europe. Although streamlined with a monochromatic palette for the majority of the designs, you will find a burst of paprika, pumpkin, saffron and a dash of steel blue to balance out the collection. Add these serving trays to a neutral luxe environment where the accessories are the sparkle, to add touches of colour and interest throughout the space.

#### SLATE CURVES

#20940 **LARGE** 24"x18"x2" driftwood tray US\_\$190 CA\_C\$269

#### **GRAPHITE CURVES**

#20939 **MEDIUM** 12"x27"x2" driftwood tray US\_\$140 CA\_C\$199