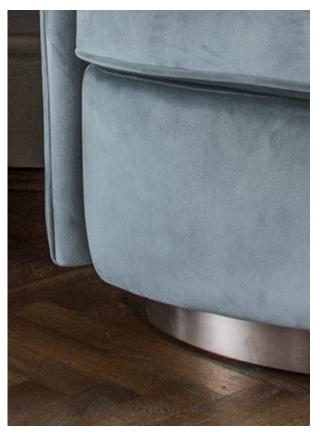

#### **SWIVEL ARMCHAIR**

SPINNING AROUND

Inspired by Mid-Century Modern armchairs, known for their exemplary proportions and comfort. The fixed metal base in rosé gold allows the chair to spin around its axis while you are sipping from a cocktail or reading your favorite magazine. Wrapped in the most lustrous velvet.

#### **NEW COLOR**

AQUA VELVET #20132 29"x30"x30" fabric: 100% polyester US\_\$1489 CA\_C\$2109