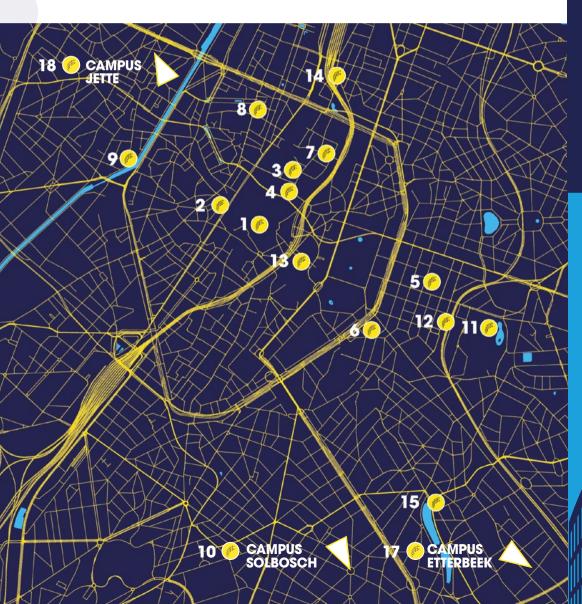

## BRUSSELS IS OUR CAMPUS

WE ARE EUTOPIANS BRUSSELS 27,06,22 - 01,07,22

BRUSSELS CITY HALL GRAND PLACE 1, 1000 BRUSSEL

2 CINEMA PALACE
ANSPACHLAAN 85, 1000 BRUSSEL

WOLF FOOD MARKET WOLVENGRACHT 50, 1000 BRUSSEL

RADISSON COLLECTION HOTEL WOLVENGRACHT 47, 1000 BRUSSEL

5 LAB SPANISH EMBASSY
RUE DE LA SCIENCE 19, 1040 BRUSSELS

**FONDATION UNIVERSITAIRE** EGMONTSTRAAT 11, 1000 BRUSSEL

STRIPMUSEUM
ZANDSTRAAT 20, 1000 BRUSSEL

KONINKLIJKE VLAAMSE SCHOUWBURG ARDUINKAAI 7, 1000 BRUSSEL

MIMA MUSEUM
HENEGOUWENKAAI 41,
1080 SINT-JANS-MOLENBEEK

10 ULB CAMPUS SOLBOSCH
BUILDING S
AVENUE JEANNE 44, 1050 IXELLES

HOUSE OF EUROPEAN HISTORY
BELLIARDSTRAAT 135, 1000 BRUSSEL

12 PARLAMENTARIUM LUXEMBURGPLEIN 100, 1000 BRUSSEL

KBR BELGIAN ROYAL LIBRARY KUNSTBERG 1, 1000 BRUSSEL

14 IRIS TOWER
SINT-LAZARUSPLEIN 2,
1210 SINT-JOOST-TEN-NODE

FLAGEY STUDIO 1
HEILIG KRUISPLEIN 1, 1050 BRUSSEL

RESIDENCE OF THE GERMAN AMBASSADOR TO BELGIUM TO BE ANNOUNCED

**7** CAMPUS ETTERBEEK PLEINLAAN 2 ,1050 ELSENE

CAMPUS JETTE
LAARBEEKLAAN 103, 1090 JETTE

CAMPUS ETTERBEEK