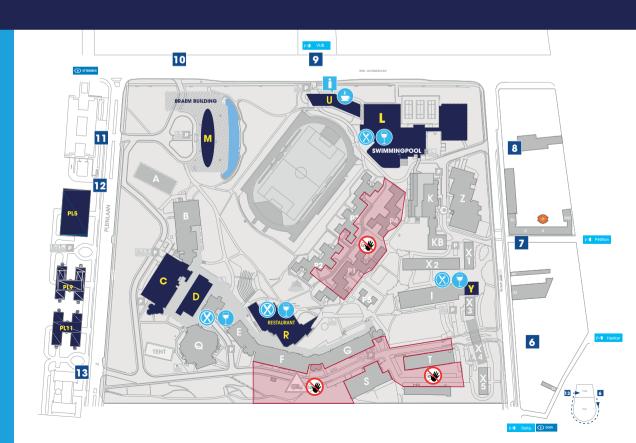

RESIDENCE OF THE GERMAN AMBASSADOR TO BELGIUM TO BE ANNOUNCED

**7** CAMPUS ETTERBEEK PLEINLAAN 2 ,1050 ELSENE

CAMPUS JETTE
LAARBEEKLAAN 103, 1090 JETTE

CAMPUS ETTERBEEK