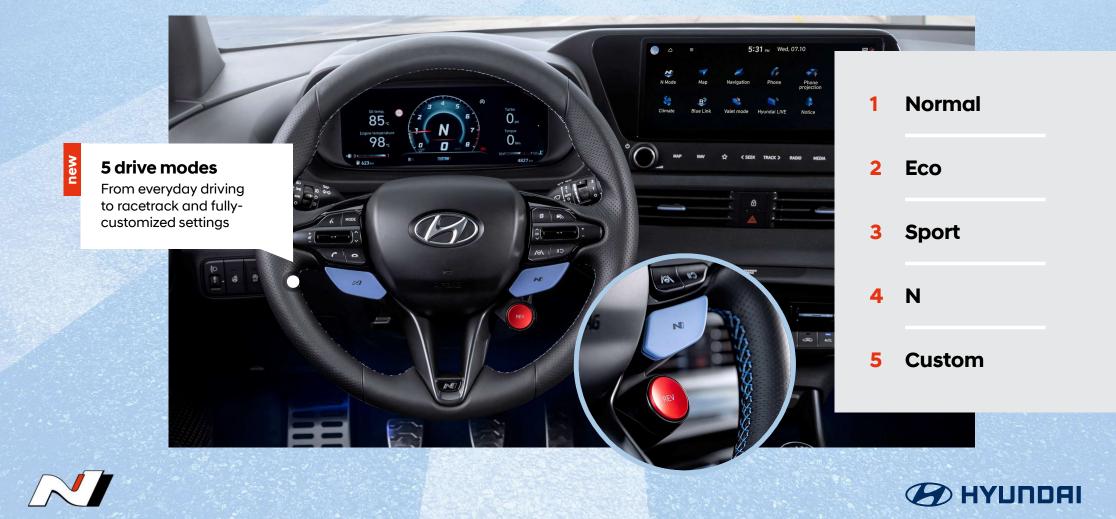

### N Grin Control System.

new

Mechanical Limited Slip Differential

N Corner Carving Differential for unique cornering feel

 $\square$ 

mLSD