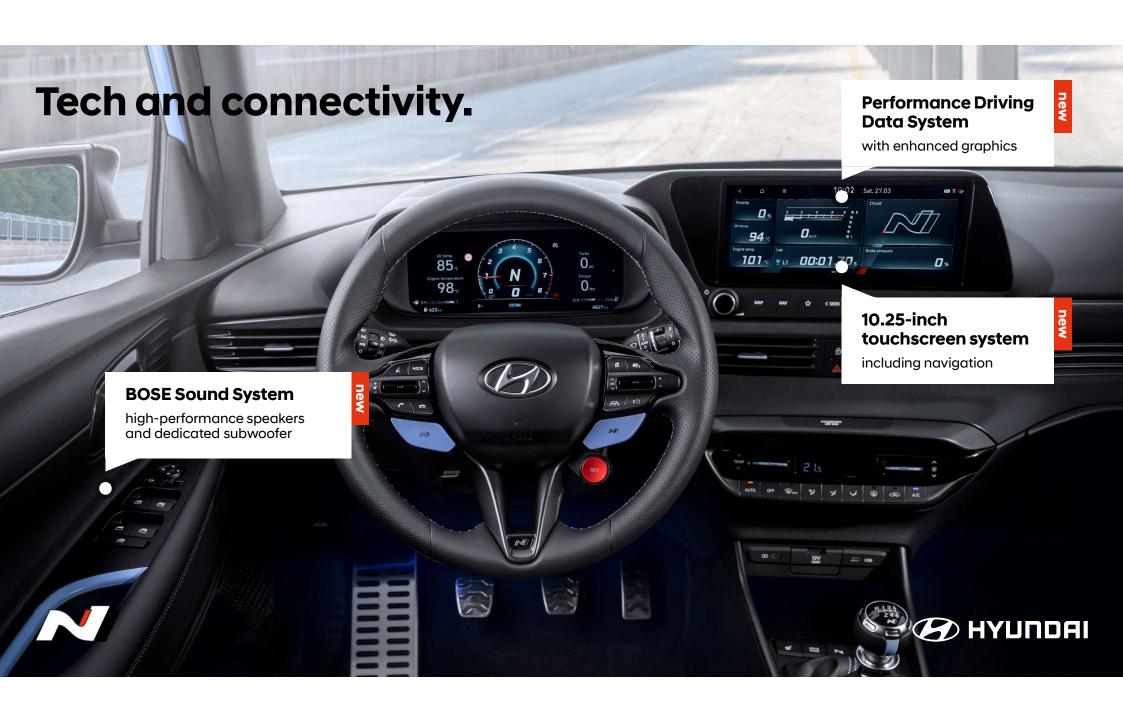

## Tech and connectivity.

### Tech and connectivity.

**1** Apple CarPlay

2 Android Auto

**3** Bluelink