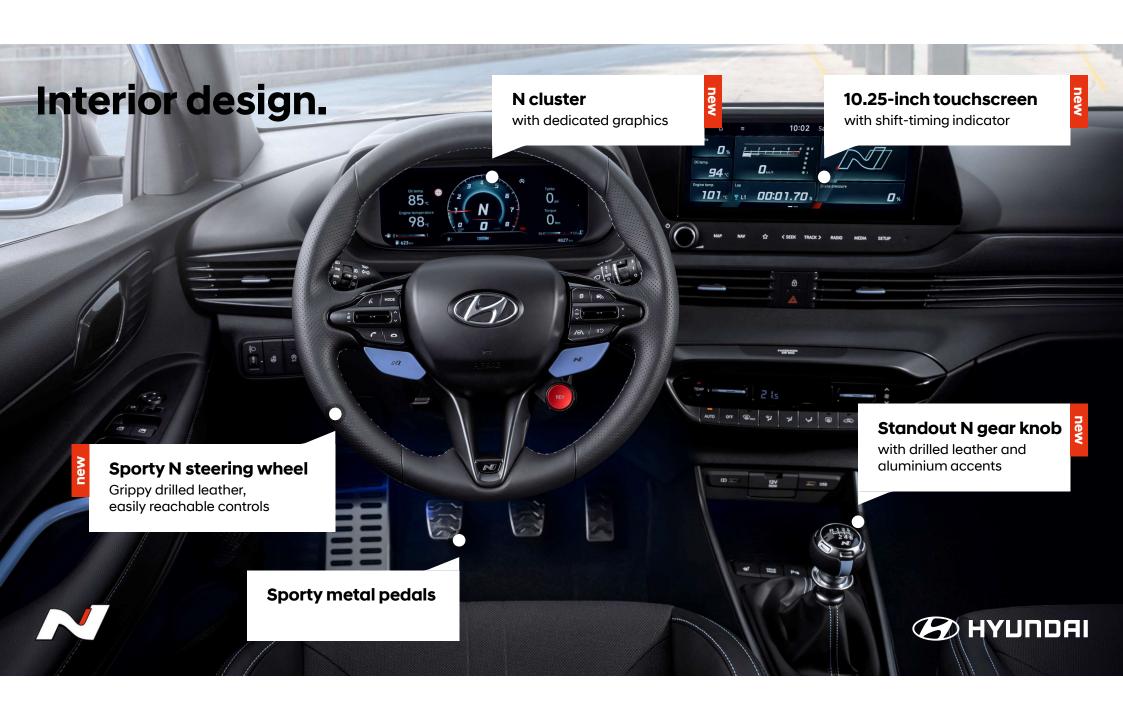

## Tech and connectivity.

### Tech and connectivity.

**1** Apple CarPlay

2 Android Auto

**3** Bluelink