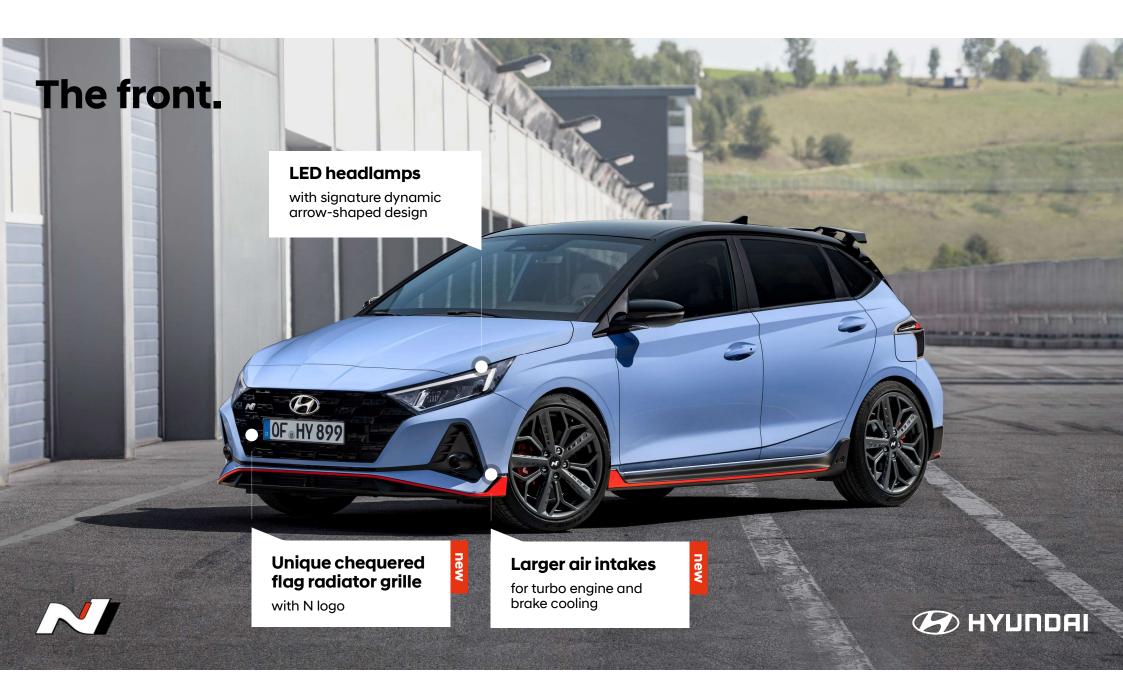

## The all-new Hyundai i20 N





OF HV 899

## The N brand.







## The N brand.









# Born in Namyang. Honed at Nürburgring.





### The N brand.

# Never just drive.

**Corner rascal** N loves corners.

**Everyday sports car** Performance for everyone.

Race track capability No extra option needed.





## Technology transfer.







## Technology transfer.





























Performance Blue Exclusive to N





Intense Blue Pearl

Polar White





Sleek Silver Metallic

Element Brass Metallic





Phantom Black Pearl Drag

Dragon Red













### N Sports Seats.











#### Launch Control

for maximum traction and minimal wheel spin

#### **Rev Matching**

new

eliminates shocks to transmission, enhancing durability

#### **3-stage ESC**

new

#### **Electronic Stability Control** for even sportier pleasure of driving





## Engine.



204 PS power delivery

Maximum torque **275 Nm** 

**Turbo system** with intercooler and CVVD

all-new

**6-speed MT** unique to N models



## Aerodynamics.

Improved ratio of downforce, drag and aerodynamics.

-----





### N Grin Control System.











new

Mechanical Limited Slip Differential

N Corne