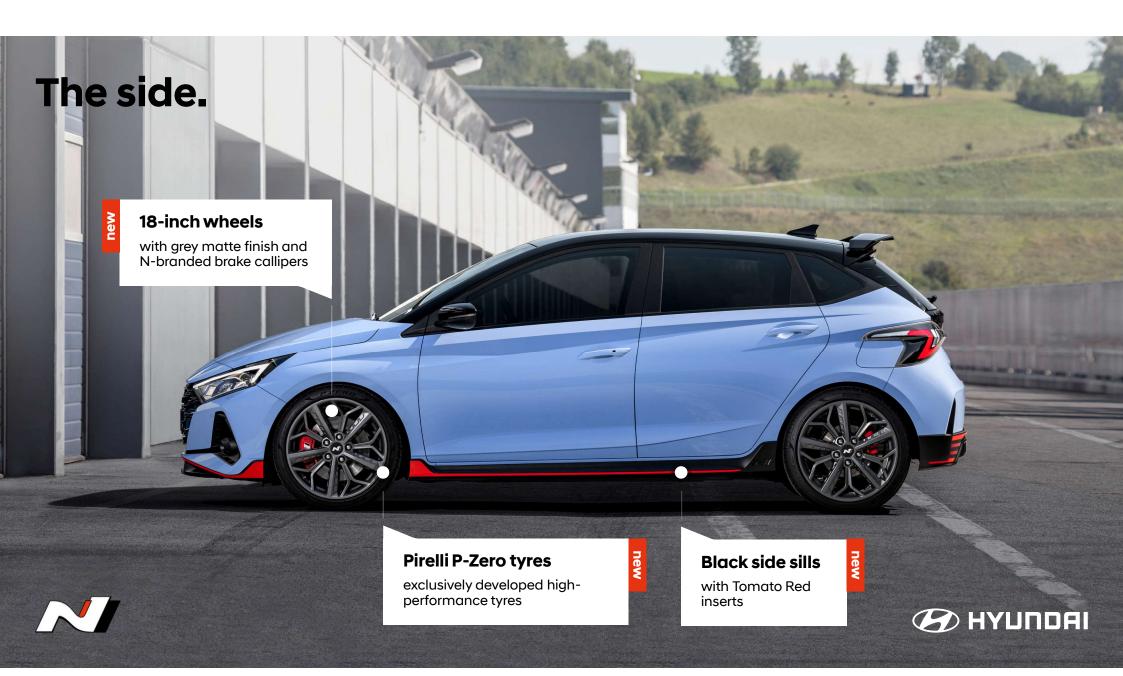

## The all-new Hyundai i20 N





OF HV 899

## The N brand.







## The N brand.









# Born in Namyang. Honed at Nürburgring.





### The N brand.

# Never just drive.

**Corner rascal** N loves corners.

**Everyday sports car** Performance for everyone.

Race track capability No extra option needed.





## Technology transfer.







## Technology transfer.





























Performance Blue Exclusive to N





Intense Blue Pearl

Polar White





Sleek Silver Metallic

Element Brass Metallic





Phantom Black Pearl Drag

Dragon Red













### N Sports Seats.











#### Launch Control

for maximum traction and minimal wheel spin

#### **Rev Matching**

new

eliminates shocks to transmission, enhancing durability

#### **3-stage ESC**

new

#### **Electronic Stability Control** for even sportier pleasure of driving





## Engine.



204 PS power delivery

Maximum torque **275 Nm** 

**Turbo system** with intercooler and CVVD

all-new

**6-speed MT** unique to N models



## Aerodynamics.

Improved ratio of downforce, drag and aerodynamics.

-----





### N Grin Control System.











new

Mechanical Limited Slip Differential

N Corner