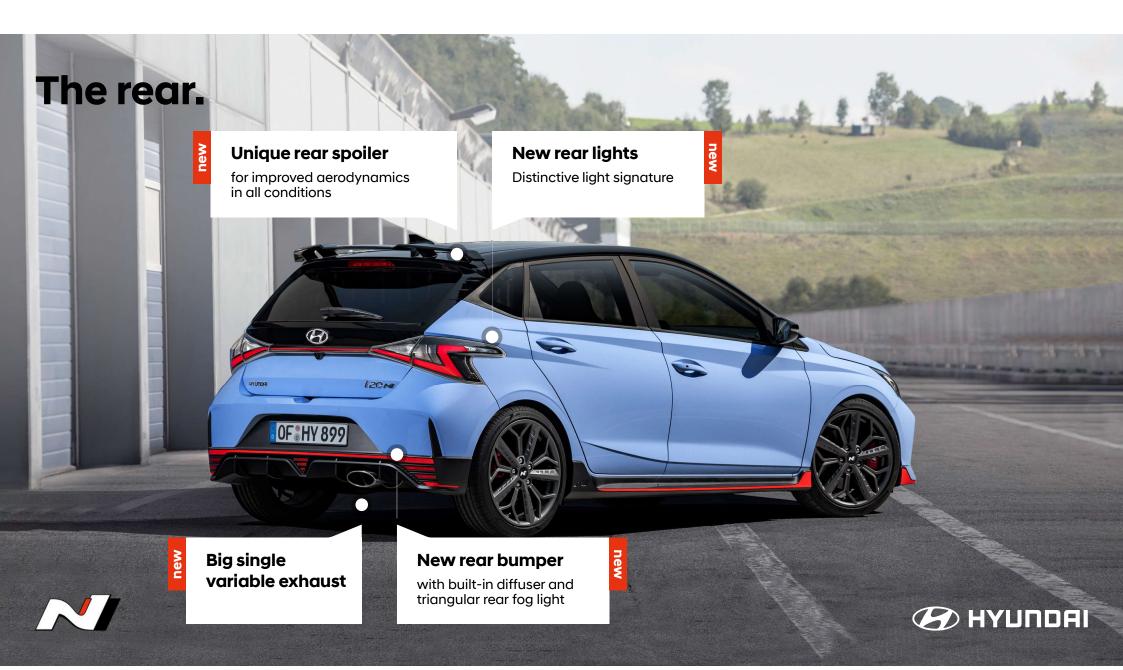

## Aerodynamics.

Improved ratio of downforce, drag and aerodynamics.

-----

## High-performance brakes

320mm front disc size for improved responsiveness (+40mm from regular i20)

new