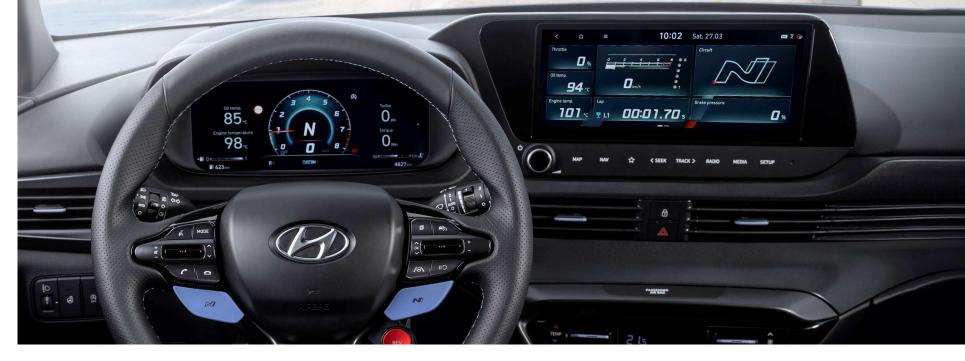

## Tech and connectivity.

### Tech and connectivity.

**1** Apple CarPlay

2 Android Auto

**3** Bluelink