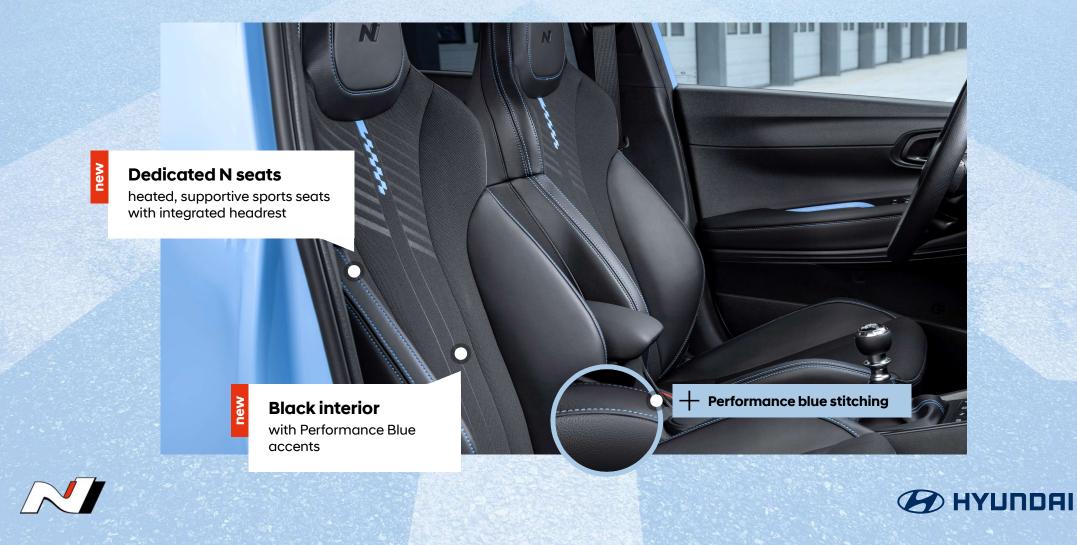

## The all-new Hyundai i20 N





OF HV 899

## The N brand.







## The N brand.









# Born in Namyang. Honed at Nürburgring.





### The N brand.

# Never just drive.

**Corner rascal** N loves corners.

**Everyday sports car** Performance for everyone.

Race track capability No extra option needed.





## Technology transfer.







## Technology transfer.





























Performance Blue Exclusive to N





Intense Blue Pearl

Polar White





Sleek Silver Metallic

Element Brass Metallic





Phantom Black Pearl Drag

Dragon Red













### N Sports Seats.











#### Launch Control

for maximum traction and minimal wheel spin

#### **Rev Matching**

new

eliminates shocks to transmission, enhancing durability

#### **3-stage ESC**

new

#### **Electronic Stability Control** for even sportier pleasure of driving





## Engine.



204 PS power delivery

Maximum torque **275 Nm** 

**Turbo system** with intercooler and CVVD

all-new

**6-speed MT** unique to N models



## Aerodynamics.

Improved ratio of downforce, drag and aerodynamics.

-----





### N Grin Control System.











new

Mechanical Limited Slip Differential

N Corner Carving Differential for unique cornering feel

 $\square$ 

mLSD

## High-performance brakes

320mm front disc size for improved responsiveness (+40mm from regular i20)

new

#### **C-MDPS**

new

Column