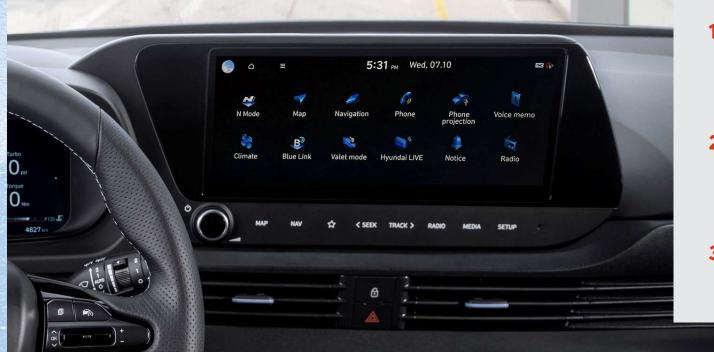

intercooler and CVVD

all-new

**6-speed MT** unique to N models



## Aerodynamics.

Improved ratio of downforce, drag and aerodynamics.

-----





### N Grin Control System.











new

Mechanical Limited Slip Differential

N Corner Carving Differential for unique cornering feel

 $\square$ 

mLSD

## High-performance brakes

320mm front disc size for improved responsiveness (+40mm from regular i20)

new

#### **C-MDPS**

new

Column-mounted Motor Driven Power Steering system

Provides stability at high speeds













FCA

Forward Collision-Avoidance Assist

new

,∕⇔`, LFA

Lane Following Assist

new

**(**3)

ISLA <sup>new</sup>

Intelligent Speed Limit Assist HBA <sup>new</sup>

Assist

High Beam



included





## Tech and connectivity.









### Tech and connectivity.



**1** Apple CarPlay

2 Android Auto

**3** Bluelink



## The all-new i20 N.

# Dedicated to the thrills of driving.

Order intake as of now

Limited Belux editions

Endorsed by Thierry Neuville





OF #HY 895