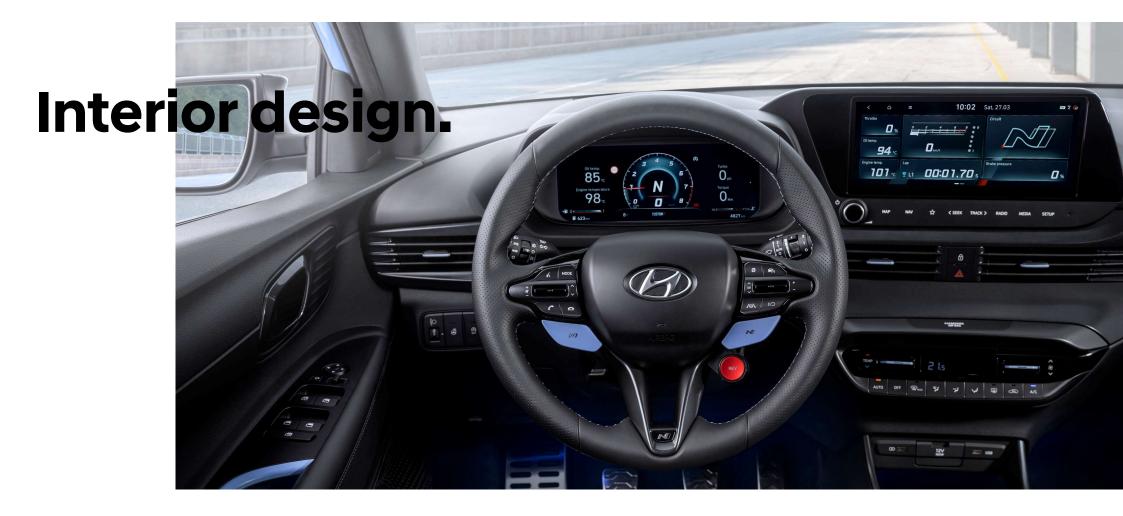

## Tech and connectivity.

### Tech and connectivity.

**1** Apple CarPlay

2 Android Auto

**3** Bluelink