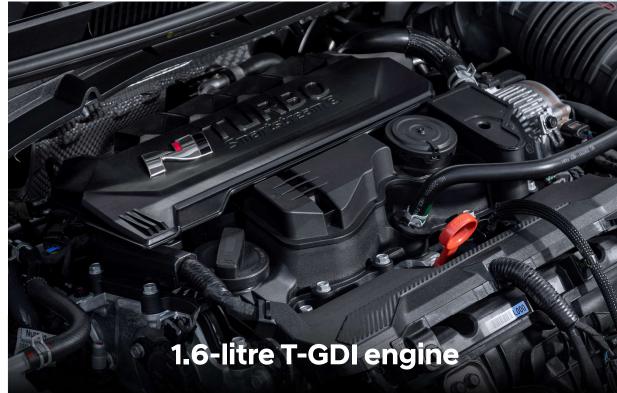

## Engine.

204 PS power delivery

Maximum torque **275 Nm** 

**Turbo system** with intercooler and CVVD

all-new

**6-speed MT** unique to N models