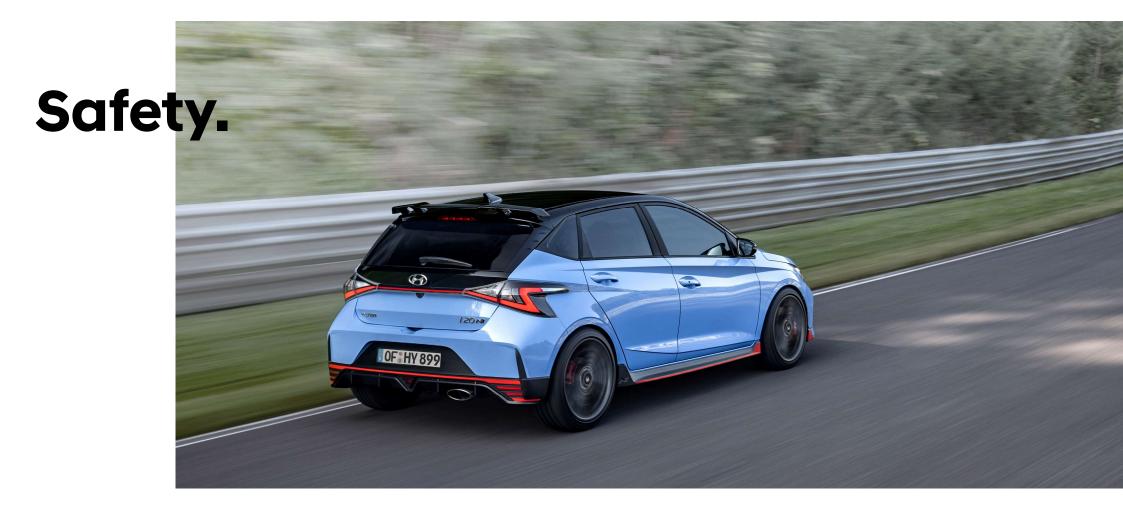

## High-performance brakes

320mm front disc size for improved responsiveness (+40mm from regular i20)

new

#### **C-MDPS**

new

Column-mounted Motor Driven Power Steering system

Provides stability at high speeds

FCA

Forward Collision-Avoidance Assist

new

,∕⇔`, LFA

Lane Following Assist

new

**(**3)

ISLA <sup>new</sup>

Intelligent Speed Limit Assist HBA <sup>new</sup>

Assist

High Beam

included