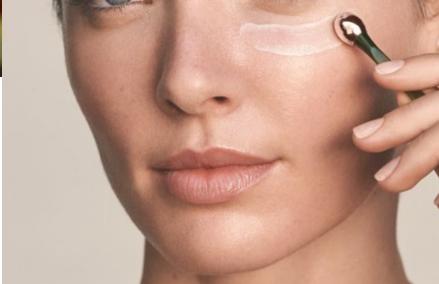

#### **EXPERT TIP:**

Twice daily, dab a small amount onto the cooling applicator and gently massage onto eye area to boost natural microcirculation and help cool and refresh fatigued eyes, leaving the eye area feeling energized, looking restored and renewed.