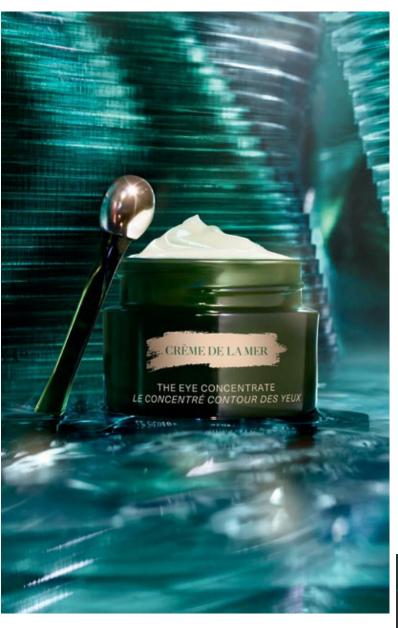

# THE EYE CONCENTRATE EXPERIENCE

Each touch releases the formula's potency and fills skin with deep healing hydration and a surge of vital energy. This luxurious yet lightweight cream spreads effortlessly without tugging the delicate eye area and is absorbed rapidly to penetrate deeply into skin's surface.

#### THE EYE CONCENTRATE

Hydrating cream soothes, strengthens, and stabilizes the look of eyes, visibly diminishing the look of dark circles, smoothing the look of lines and helping protect the fragile eye area.