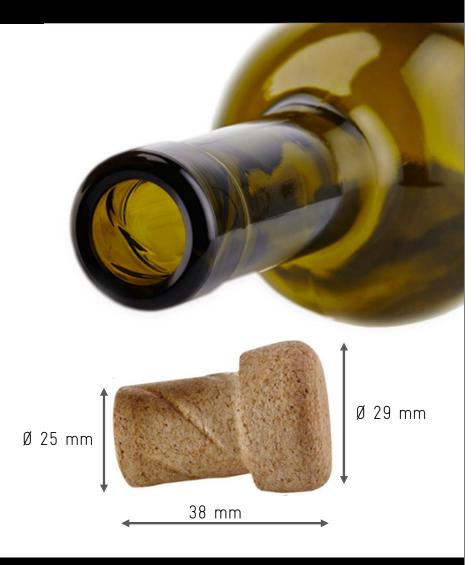

## How Helix works

- → Proprietary Amorim & O-I technology covered by 3 patents
- Threads inside the glass interact with cork's natural elasticity to create matching grooves
- → Ergonomic design enables simple hold & twist
- → Easy to open & easy to re-seal