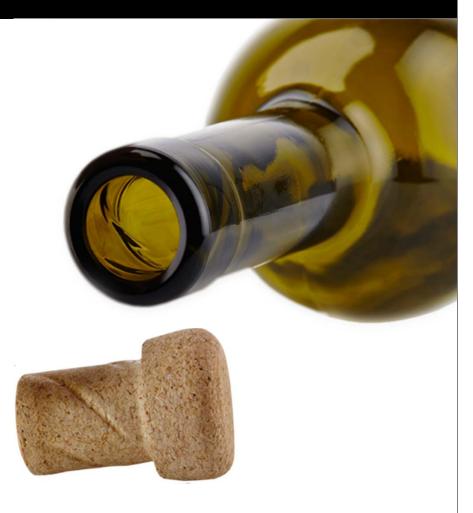

## The solution: Helix

- → Part of the DNA of wine
- Perfect partnership that retains premium image
- Popular premium, fast-turnaround still wine segment
- Particularly relevant where convenience is a key factor

## How Helix works

- → Proprietary Amorim & O-I technology covered by 3 patents
- Threads inside the glass interact with cork's natural elasticity to create matching grooves
- → Ergonomic design enables simple hold & twist
- → Easy to open & easy to re-seal