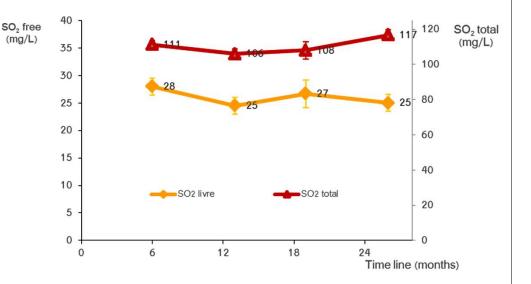

## Helix test results

- Intensive extraction & re-insertion testing
- Long-term storage test:
  No statistically sensory
  difference @ 26 month trial
- Accelerated ageing test:
  30 days @ 35°
  horizontal storage