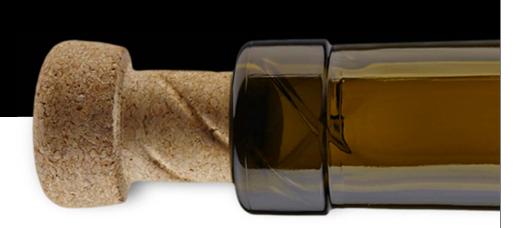

## The solution: Helix

- → Part of the DNA of wine
- Perfect partnership that retains premium image
- Popular premium, fast-turnaround still wine segment
- Particularly relevant where convenience is a key factor

## How Helix works

- → Proprietary Amorim & O-I technology covered by 3 patents
- Threads inside the glass interact with cork's natural elasticity to create matching grooves
- → Ergonomic design enables simple hold & twist
- → Easy to open & easy to re-seal