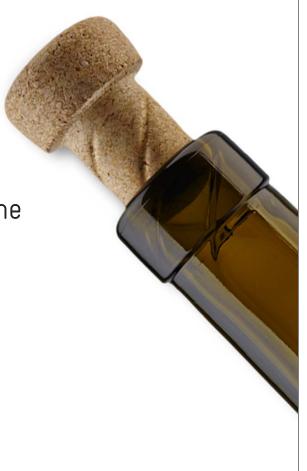

## How Helix works

- → Proprietary Amorim & O-I technology covered by 3 patents
- Threads inside the glass interact with cork's natural elasticity to create matching grooves
- → Ergonomic design enables simple hold & twist
- → Easy to open & easy to re-seal