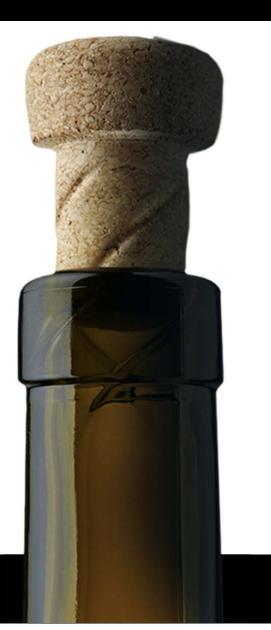

## The solution: Helix

- → Part of the DNA of wine
- Perfect partnership that retains premium image
- Popular premium, fast-turnaround still wine segment
- Particularly relevant where convenience is a key factor

## How Helix works

- → Proprietary Amorim & O-I technology covered by 3 patents
- Threads inside the glass interact with cork's natural elasticity to create matching grooves
- → Ergonomic design enables simple hold & twist
- → Easy to open & easy to re-seal