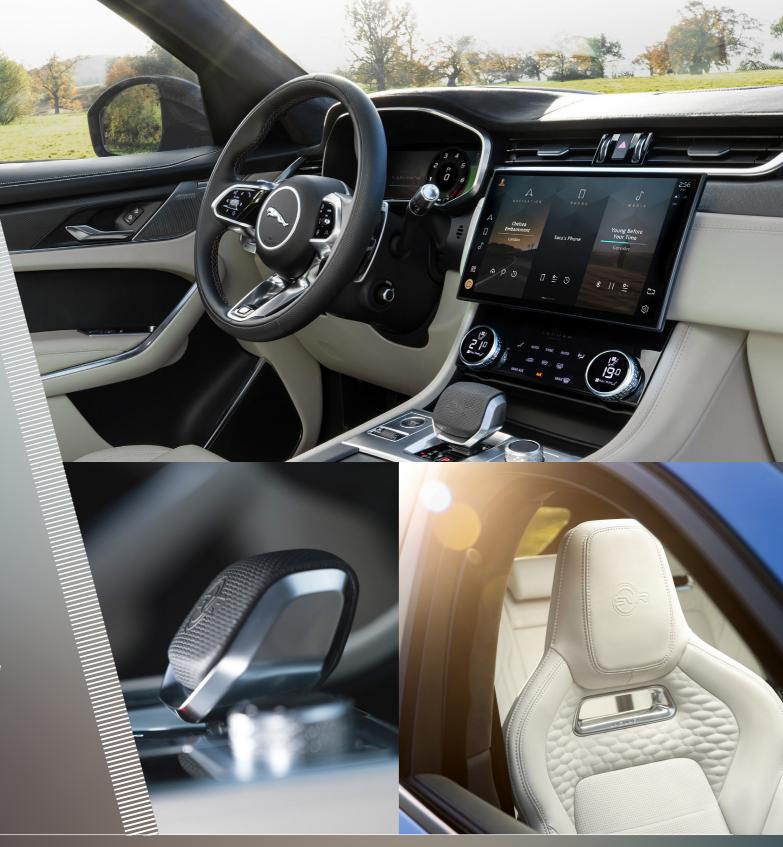

### **INTERIOR DESIGN**

ALL-NEW INTERIOR FEATURES SELECTION OF EXCLUSIVE PERFORMANCE-FOCUSED MATERIALS FOR A LUXURIOUS AND SPORTING CABIN ENVIRONMENT

# PIVI PRO INFOTAINMENT SYSTEM

with 11.4" HD touchscreen, overthe-air updates and connected navigation

# SEMI-ANILINE LEATHER SEATS

New optional leather seats, featuring heritage logoinspired detailing

# LEATHER STEERING WHEEL

New split rim leather steering wheel featuring SVR branding and Mars Red stitch detail

### **DRIVER DISPLAY**

High-definition 12.3" Interactive Driver Display in Alcantara-wrapped binnacle

### **DRIVE SELECTOR**

with heritage logo-inspired embossing and SVR branding

### PERFORMANCE SEATS

Lightweight seats with Alcantara inserts as standard