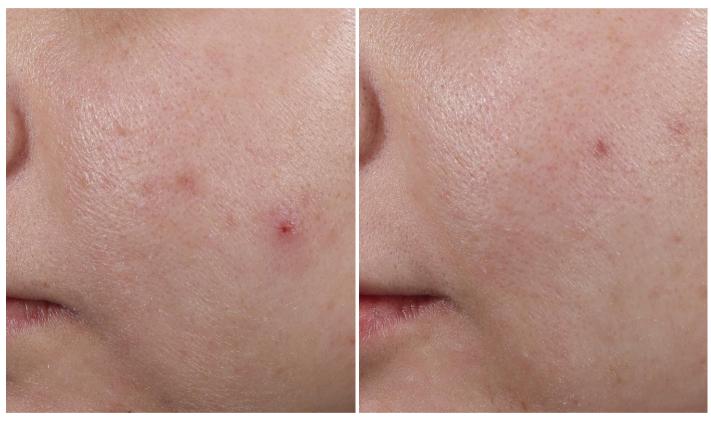

## RECOVERY: POST-RADIO FREQUENCY MICRONEEDLING

RF microneedling is a specialized derm procedure that can distress skin, resulting in redness, barrier disruption, tightness, rough texture, flaking, and dryness. While experts recommend moisturization for safe and effective recovery, specialized post-care can actually optimize the recovery process.

We tested The NEW Night Recovery Concentrate on skin recovering from RF microneedling performed by a dermatologist. The results speak for themselves. The NEW Night Recovery Concentrate visibly improves skin tone, reduces visible redness and helps repair barrier damage

BEFORE

AFTER

said the LOOK OF SKIN REACTIVITY was REDUCED in 2 weeks\*