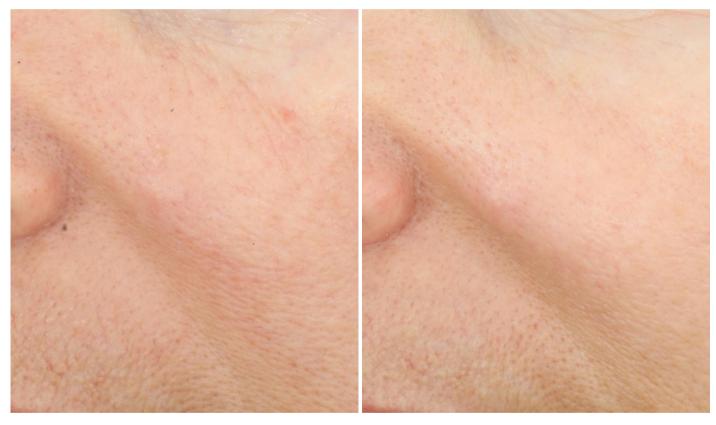

## RECOVERY: POST-RADIO FREQUENCY MICRONEEDLING

RF microneedling is a specialized derm procedure that can distress skin, resulting in redness, barrier disruption, tightness, rough texture, flaking, and dryness. While experts recommend moisturization for safe and effective recovery, specialized post-care can actually optimize the recovery process.

We tested The NEW Night Recovery Concentrate on skin recovering from RF microneedling performed by a dermatologist. The results speak for themselves. The NEW Night Recovery Concentrate visibly improves skin tone, reduces visible redness and helps repair barrier damage

BEFORE

AFTER

said the LOOK OF SKIN REACTIVITY was REDUCED in 2 weeks\*