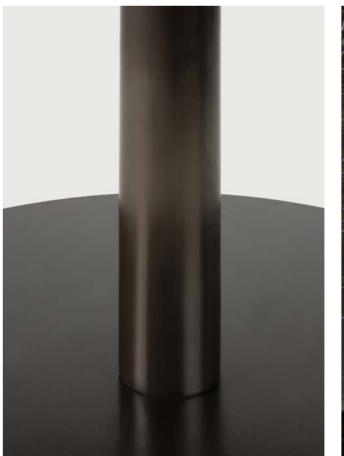

# Tables

Our tables are timeless and fit into every interior style. The simple, yet sophisticated design of our products will reveal the sensibility of your home.

SPHERE COFFEE TABLE umber - 2 sizes

Each table and pattern are unique, inspired by the lines and shapes found in nature such as stones, earth and bark.

### SPHERE COFFEE TABLE umber - 2 sizes

Relying on some of the oldest artistic ancestral techniques, the Sphere coffee tables are created and shaped by hand by our skilled artisans. Natural mineral powders and colour pigments blend to form the table's umber colour and unique mineral finish. Available in two sizes, the pieces will fit together perfectly.