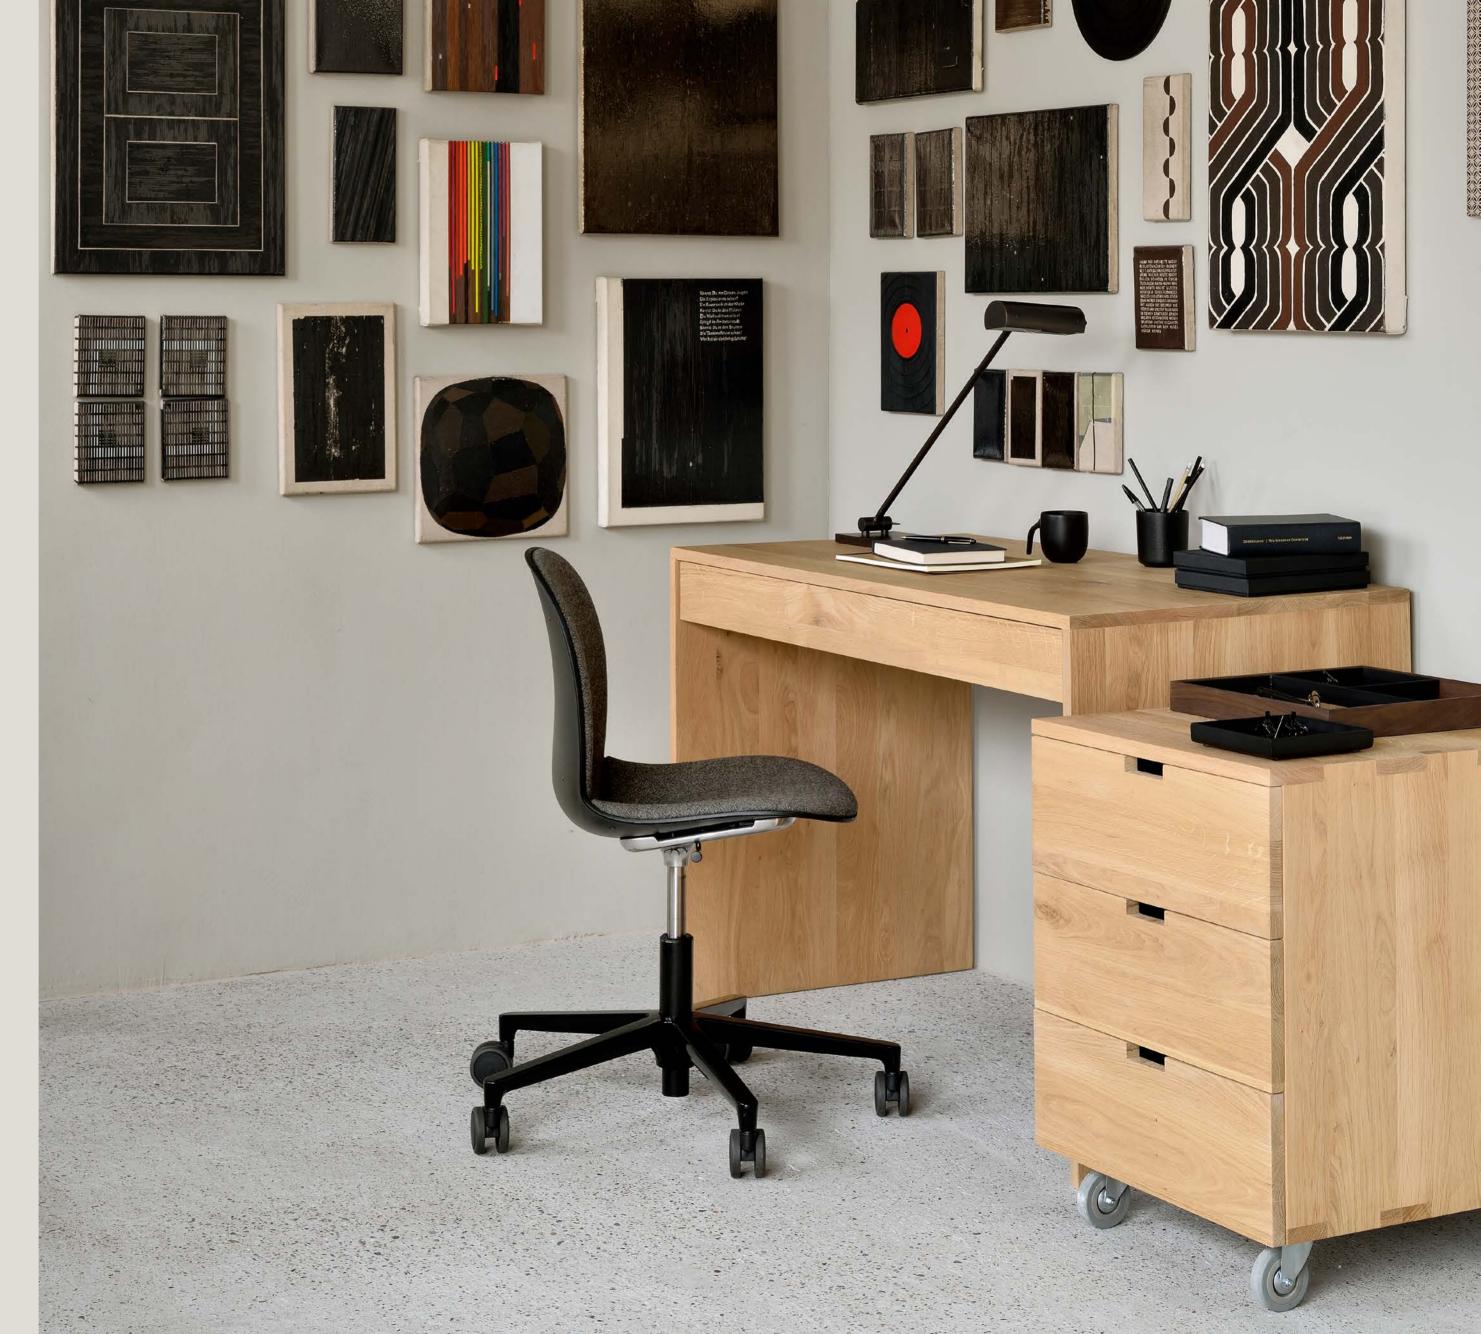

# Office

It might be work, but it doesn't have to feel like it. Create an inspiring work environment and design your office exactly as you want it to be, without sacrificing style or comfort.

RBM NOOR OFFICE CHAIR 2 colors - with and without armrest

### RBM NOOR OFFICE CHAIR with and without armrest

To provide the best setting for your office, Ethnicraft distributes the RBM Noor office chair from Flokk. The RBM Noor with foot star is the ideal chair for people who work in a fast and creative environment and want more mobility. With adjustable seat height and upholstered seat and back, it fits perfectly in public office environments, meeting rooms, or just at home. This product is designed according to circular design principles.