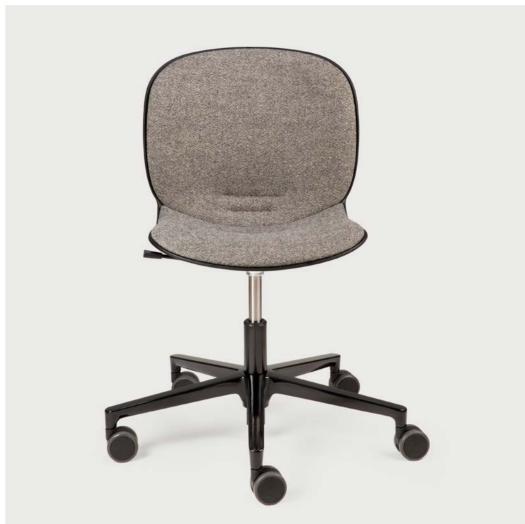

# Office

It might be work, but it doesn't have to feel like it. Create an inspiring work environment and design your office exactly as you want it to be, without sacrificing style or comfort.

RBM NOOR OFFICE CHAIR 2 colors - with and without armrest

### RBM NOOR OFFICE CHAIR with and without armrest

To provide the best setting for your office, Ethnicraft distributes the RBM Noor office chair from Flokk. The RBM Noor with foot star is the ideal chair for people who work in a fast and creative environment and want more mobility. With adjustable seat height and upholstered seat and back, it fits perfectly in public office environments, meeting rooms, or just at home. This product is designed according to circular design principles.