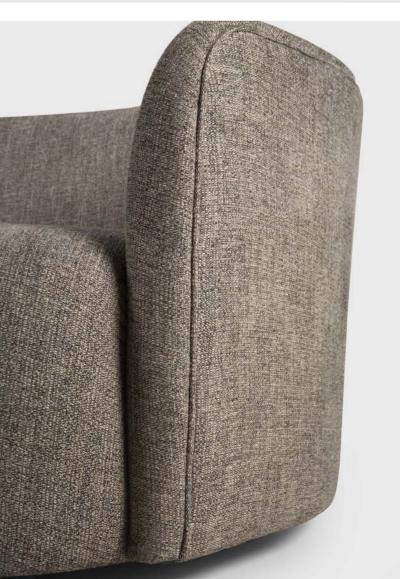

ELLIPSE SOFA 3 seater - ash

You will not resist lounging in its curves. With its generous, inviting seating, the Ellipse sofa will be a sculptural piece in your living room. Designed by Jacques Deneef to offer the best comfort, it complements and enhances its surroundings, whether it is an urban apartment or a country house.

ELLIPSE SOFA 3 seater - oatmeal

"The idea was to come up with a mono-volume sofa with an elegant look, given by his curved flaring shape and smooth curved backrest."

- Designer Jacques Deneef

### ELLIPSE SOFA 3 seater - ash

When drawing the Ellipse sofa, designer Jacques
Deneef thought of an elegant piece with a generous
seating. The natural fabric is woven exclusively
for Ethnicraft in Belgium. Its coating repels stains,
preventing small accidents of life. Available in
"oatmeal" or "ash", these sophisticated yet simple
colours will perfectly fit an urban apartment as well as
a country house. To complete the look, mix it with our
cushion and throw collection.

### ELLIPSE SOFA 3 seater - oatmeal

When drawing the Ellipse sofa, designer Jacques
Deneef thought of an elegant piece with a generous
seating. The natural fabric is woven exclusively
for Ethnicraft in Belgium. Its coating repels stains,
preventing small accidents of life. Available in
"oatmeal" or "ash", these sophisticated yet simple
colours will perfectly fit an urban apartment as well
as a country house. To complete the look, mix it with
our cushion and throw collection.