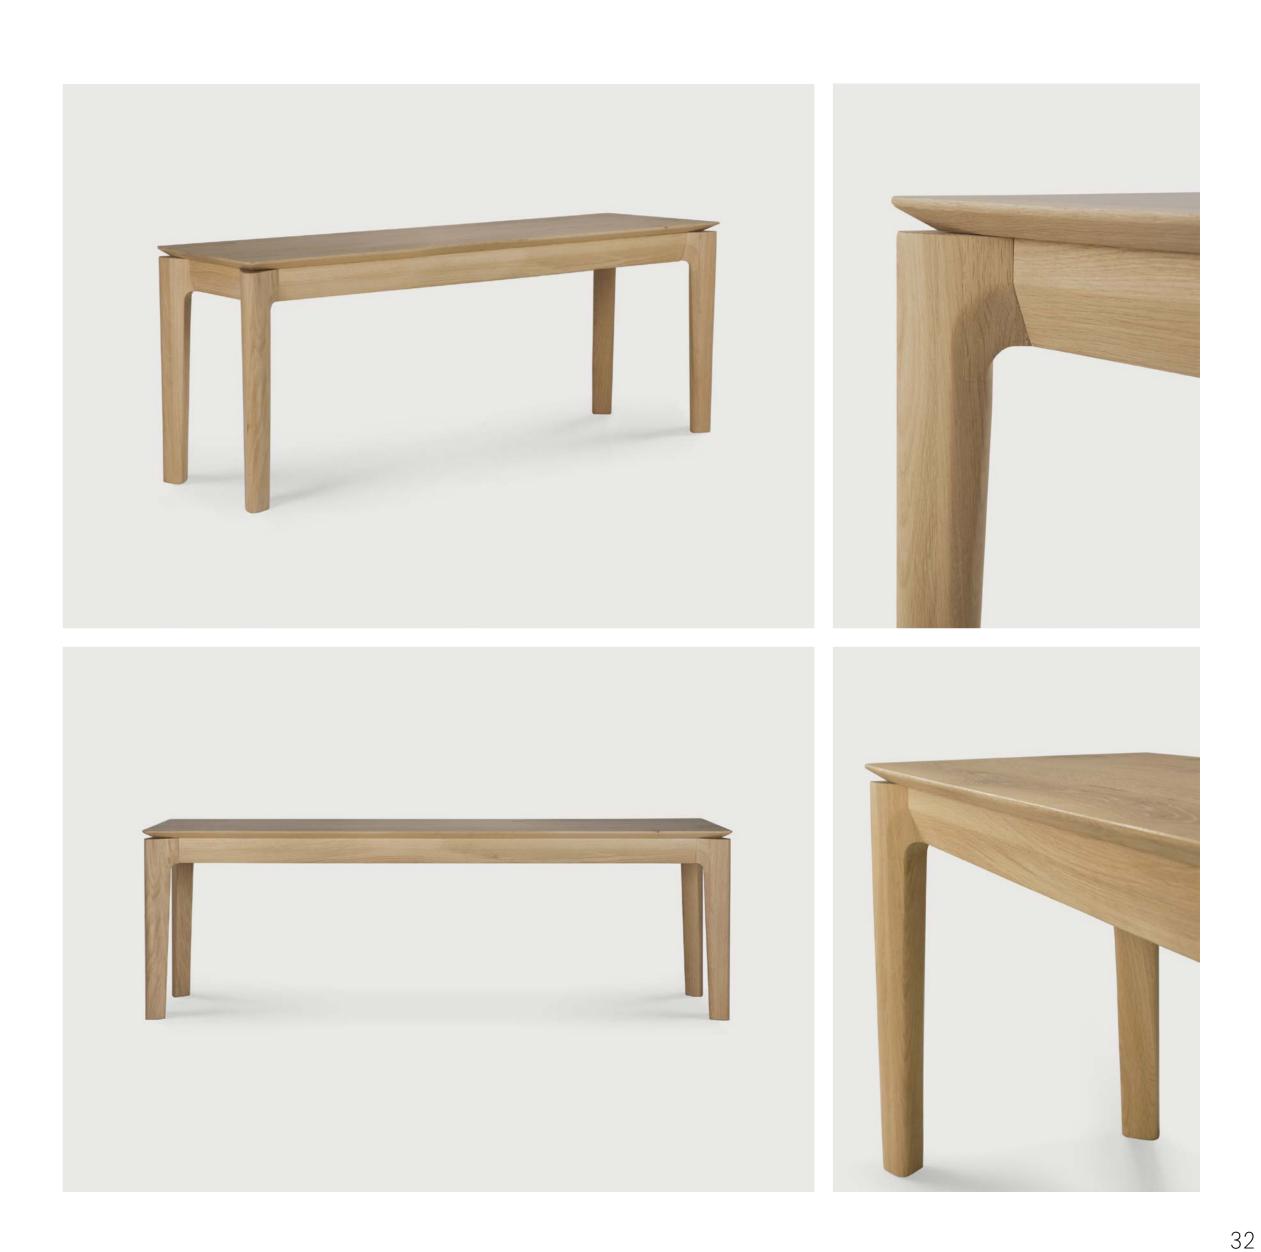

### OAK BOK BENCH 4 sizes

Welcome the Oak bench to our Bok collection!
It will match perfectly with our range of dining tables. Equally elegant as a stand-alone against a wall, in a hallway, or at the end of a bed, no doubt there is a Bok bench for your space.

OAK BOK BLACK BENCH 4 sizes

### OAK BOK BENCH 4 sizes

The Oak bench will pair perfectly with the Bok dining table. But also, as a stand-alone against a wall, in a hallway, or at the end of a bed. Its airy shape yet rocksolid construction makes this piece a timeless and remarkable design to enjoy for years to come. Available in four sizes and two colours, no doubt there is a Bok bench for your space.

### OAK BOK BLACK BENCH 4 sizes

The Oak bench will pair perfectly with the Bok dining table. But also, as a stand-alone against a wall, in a hallway, or at the end of a bed. Its airy shape yet rock-solid construction makes this piece a timeless and remarkable design to enjoy for years to come. Available in four sizes and two colours, no doubt there is a Bok bench for your space.