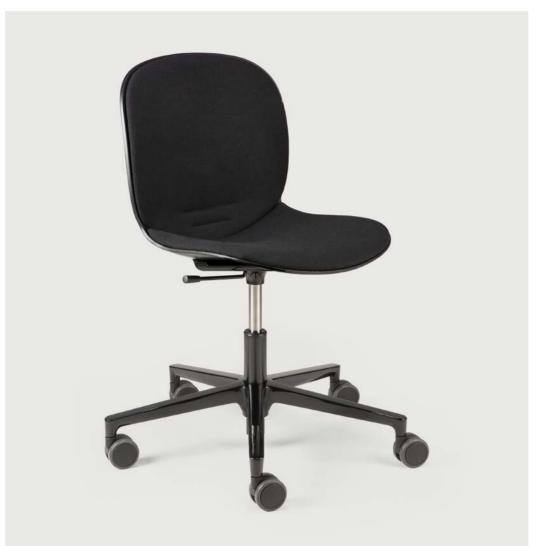

# Office

It might be work, but it doesn't have to feel like it. Create an inspiring work environment and design your office exactly as you want it to be, without sacrificing style or comfort.

RBM NOOR OFFICE CHAIR 2 colors - with and without armrest

### RBM NOOR OFFICE CHAIR with and without armrest

To provide the best setting for your office, Ethnicraft distributes the RBM Noor office chair from Flokk. The RBM Noor with foot star is the ideal chair for people who work in a fast and creative environment and want more mobility. With adjustable seat height and upholstered seat and back, it fits perfectly in public office environments, meeting rooms, or just at home. This product is designed according to circular design principles.