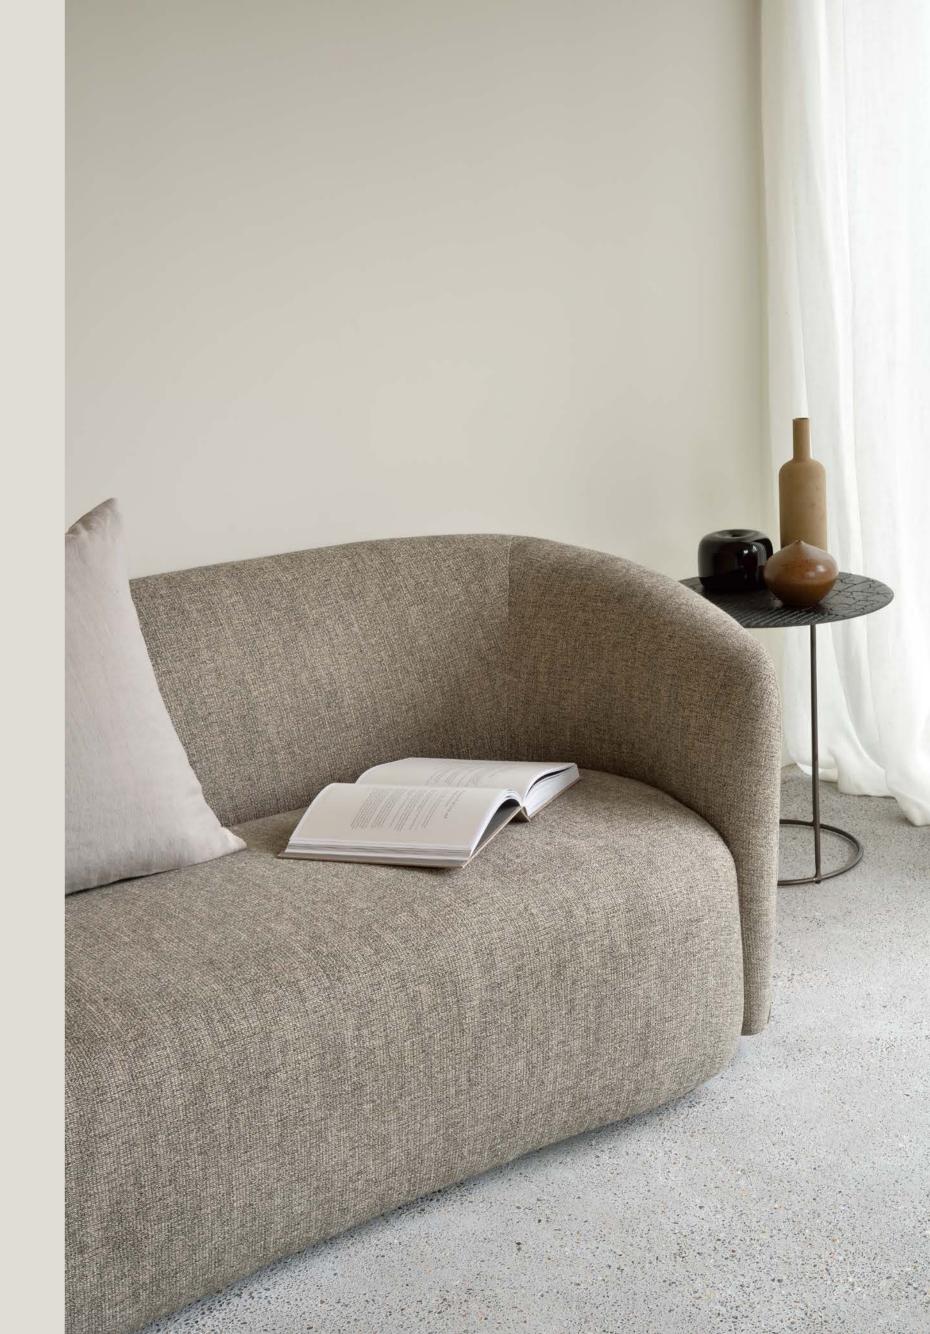

ELLIPSE SOFA 3 seater - ash

You will not resist lounging in its curves. With its generous, inviting seating, the Ellipse sofa will be a sculptural piece in your living room. Designed by Jacques Deneef to offer the best comfort, it complements and enhances its surroundings, whether it is an urban apartment or a country house.

ELLIPSE SOFA 3 seater - oatmeal

"The idea was to come up with a mono-volume sofa with an elegant look, given by his curved flaring shape and smooth curved backrest."

- Designer Jacques Deneef

### ELLIPSE SOFA 3 seater - ash

When drawing the Ellipse sofa, designer Jacques
Deneef thought of an elegant piece with a generous
seating. The natural fabric is woven exclusively
for Ethnicraft in Belgium. Its coating repels stains,
preventing small accidents of life. Available in
"oatmeal" or "ash", these sophisticated yet simple
colours will perfectly fit an urban apartment as well as
a country house. To complete the look, mix it with our
cushion and throw collection.

### ELLIPSE SOFA 3 seater - oatmeal

When drawing the Ellipse sofa, designer Jacques
Deneef thought of an elegant piece with a generous
seating. The natural fabric is woven exclusively
for Ethnicraft in Belgium. Its coating repels stains,
preventing small accidents of life. Available in
"oatmeal" or "ash", these sophisticated yet simple
colours will perfectly fit an urban apartment as well
as a country house. To complete the look, mix it with
our cushion and throw collection.