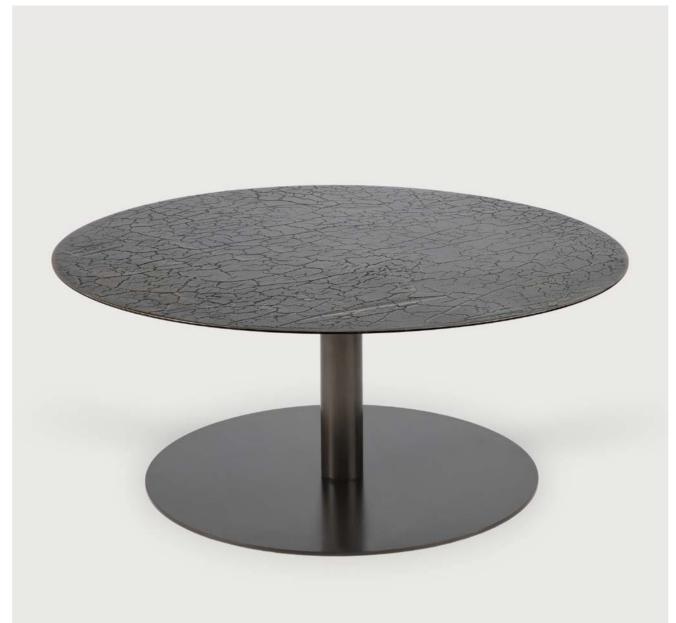

# Tables

Our tables are timeless and fit into every interior style. The simple, yet sophisticated design of our products will reveal the sensibility of your home.

SPHERE COFFEE TABLE umber - 2 sizes

Each table and pattern are unique, inspired by the lines and shapes found in nature such as stones, earth and bark.

### SPHERE COFFEE TABLE umber - 2 sizes

Relying on some of the oldest artistic ancestral techniques, the Sphere coffee tables are created and shaped by hand by our skilled artisans. Natural mineral powders and colour pigments blend to form the table's umber colour and unique mineral finish. Available in two sizes, the pieces will fit together perfectly.