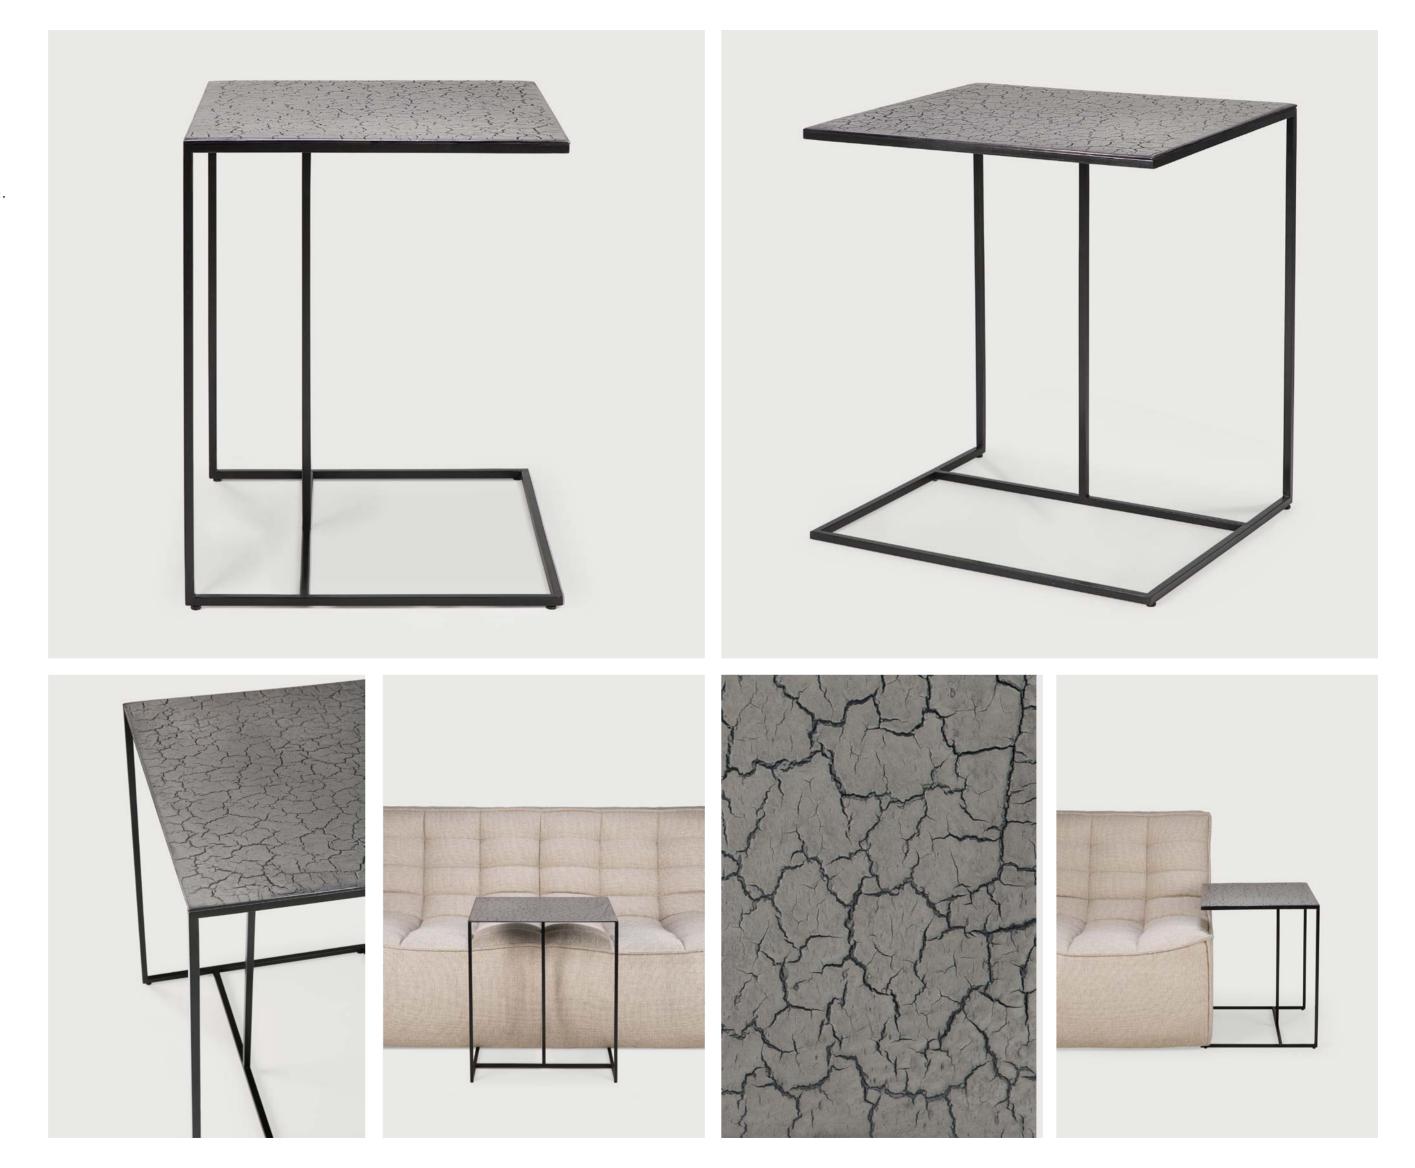

## TRIPTIC SIDE TABLE lava taupe

Its well-thought structure will fit perfectly above the height of your sofa. To place your laptop or your cup of coffee.

### TRIPTIC SIDE TABLE lava taupe

With its singular geometric three-legged shape, the Triptic table is the perfect side table. Its well-thought structure will fit perfectly above the height of your sofa. To place your laptop or your cup of coffee.