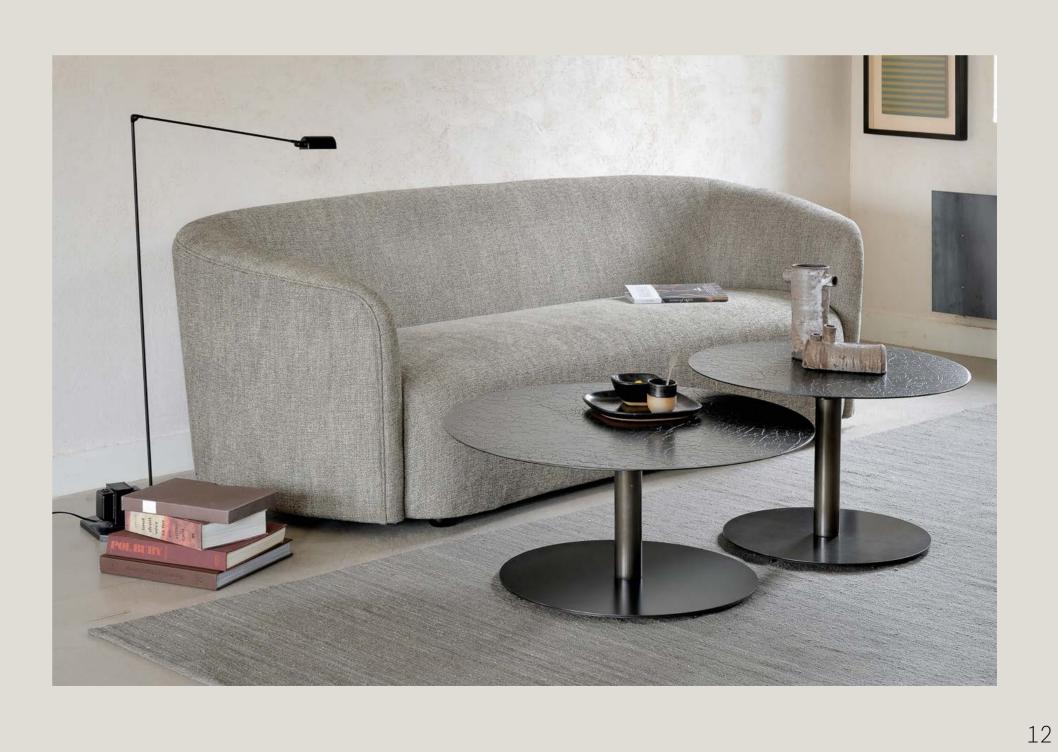

# Tables

Our tables are timeless and fit into every interior style. The simple, yet sophisticated design of our products will reveal the sensibility of your home.

SPHERE COFFEE TABLE umber - 2 sizes

Each table and pattern are unique, inspired by the lines and shapes found in nature such as stones, earth and bark.

## TRIPTIC SIDE TABLE lava taupe

Its well-thought structure will fit perfectly above the height of your sofa. To place your laptop or your cup of coffee.

### SPHERE COFFEE TABLE umber - 2 sizes

Relying on some of the oldest artistic ancestral techniques, the Sphere coffee tables are created and shaped by hand by our skilled artisans. Natural mineral powders and colour pigments blend to form the table's umber colour and unique mineral finish. Available in two sizes, the pieces will fit together perfectly.

### TRIPTIC SIDE TABLE lava taupe

With its singular geometric three-legged shape, the Triptic table is the perfect side table. Its well-thought structure will fit perfectly above the height of your sofa. To place your laptop or your cup of coffee.