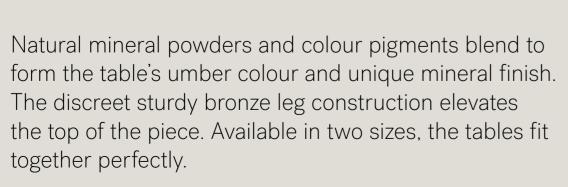

### SPHERE COFFEE TABLE umber - 2 sizes

Relying on some of the oldest artistic ancestral techniques, the Sphere coffee tables are created and shaped by hand by our skilled artisans. Natural mineral powders and colour pigments blend to form the table's umber colour and unique mineral finish. Available in two sizes, the pieces will fit together perfectly.