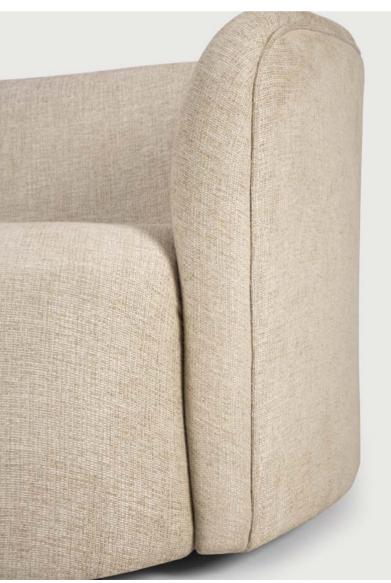

ELLIPSE SOFA 3 seater - ash

You will not resist lounging in its curves. With its generous, inviting seating, the Ellipse sofa will be a sculptural piece in your living room. Designed by Jacques Deneef to offer the best comfort, it complements and enhances its surroundings, whether it is an urban apartment or a country house.

ELLIPSE SOFA 3 seater - oatmeal

"The idea was to come up with a mono-volume sofa with an elegant look, given by his curved flaring shape and smooth curved backrest."

- Designer Jacques Deneef

### ELLIPSE SOFA 3 seater - ash

When drawing the Ellipse sofa, designer Jacques
Deneef thought of an elegant piece with a generous
seating. The natural fabric is woven exclusively
for Ethnicraft in Belgium. Its coating repels stains,
preventing small accidents of life. Available in
"oatmeal" or "ash", these sophisticated yet simple
colours will perfectly fit an urban apartment as well as
a country house. To complete the look, mix it with our
cushion and throw collection.

### ELLIPSE SOFA 3 seater - oatmeal

When drawing the Ellipse sofa, designer Jacques
Deneef thought of an elegant piece with a generous
seating. The natural fabric is woven exclusively
for Ethnicraft in Belgium. Its coating repels stains,
preventing small accidents of life. Available in
"oatmeal" or "ash", these sophisticated yet simple
colours will perfectly fit an urban apartment as well
as a country house. To complete the look, mix it with
our cushion and throw collection.