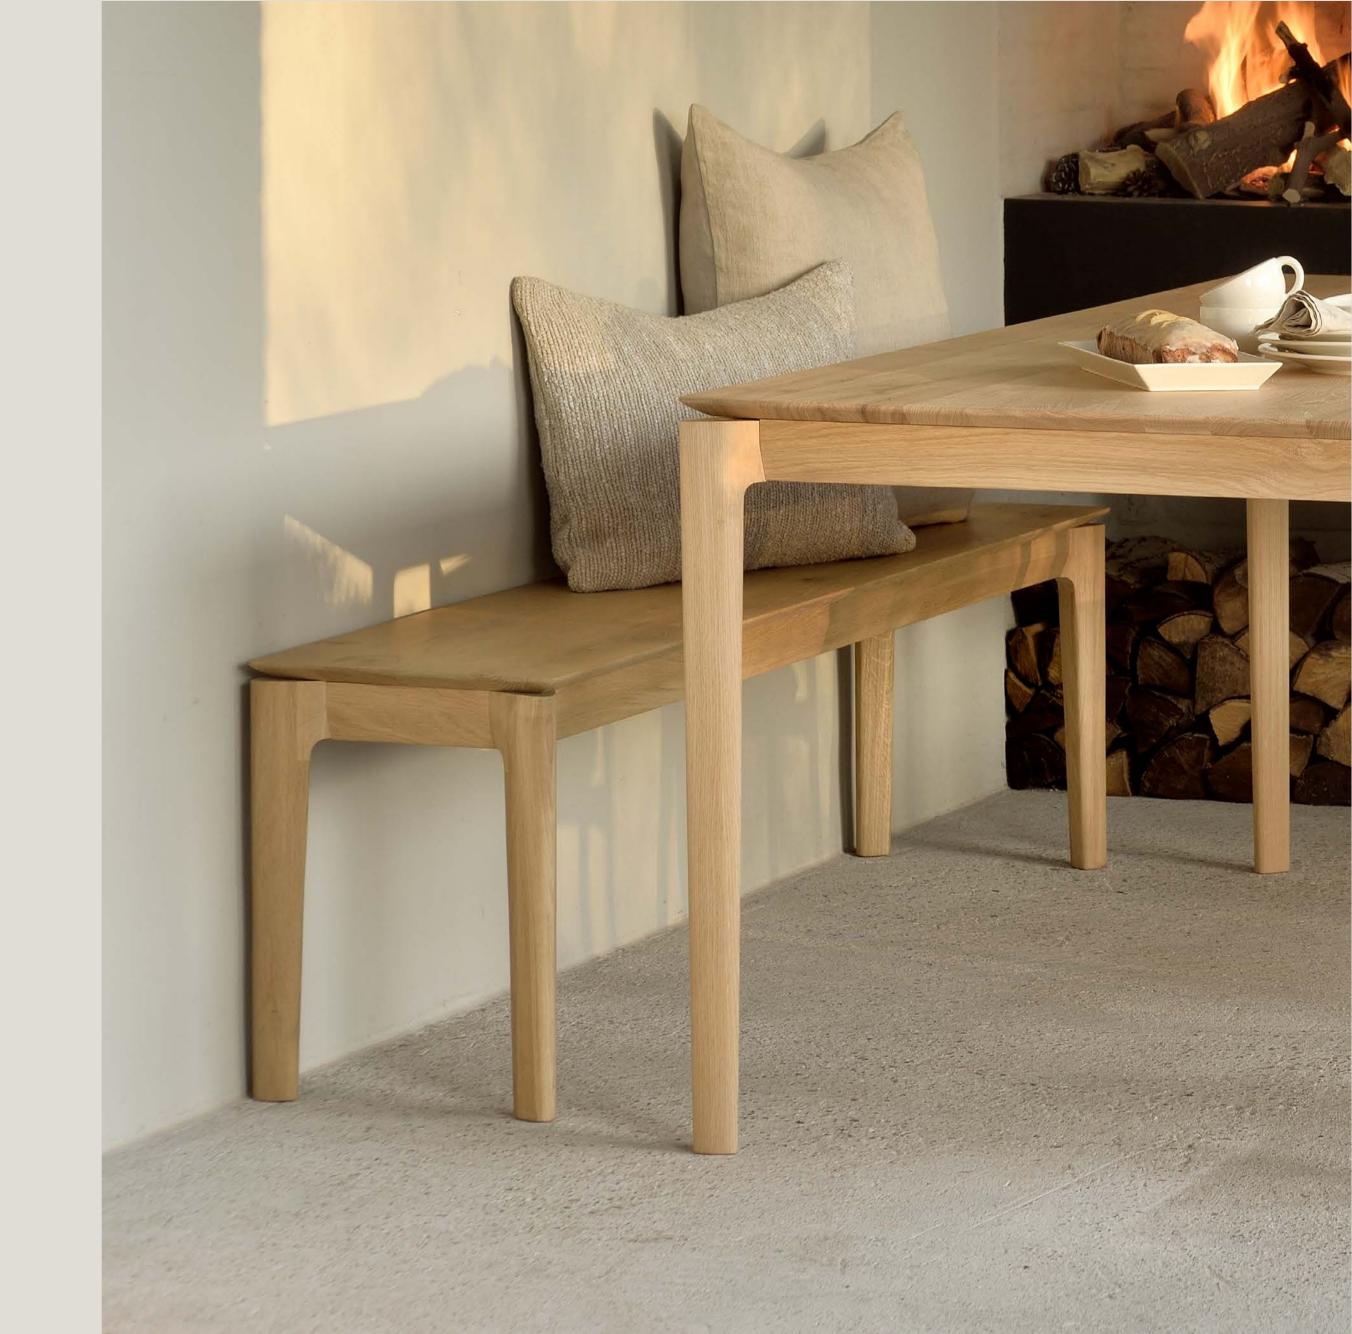

### OAK BOK BENCH 4 sizes

Welcome the Oak bench to our Bok collection!
It will match perfectly with our range of dining tables. Equally elegant as a stand-alone against a wall, in a hallway, or at the end of a bed, no doubt there is a Bok bench for your space.

### OAK BOK BENCH 4 sizes

The Oak bench will pair perfectly with the Bok dining table. But also, as a stand-alone against a wall, in a hallway, or at the end of a bed. Its airy shape yet rocksolid construction makes this piece a timeless and remarkable design to enjoy for years to come. Available in four sizes and two colours, no doubt there is a Bok bench for your space.