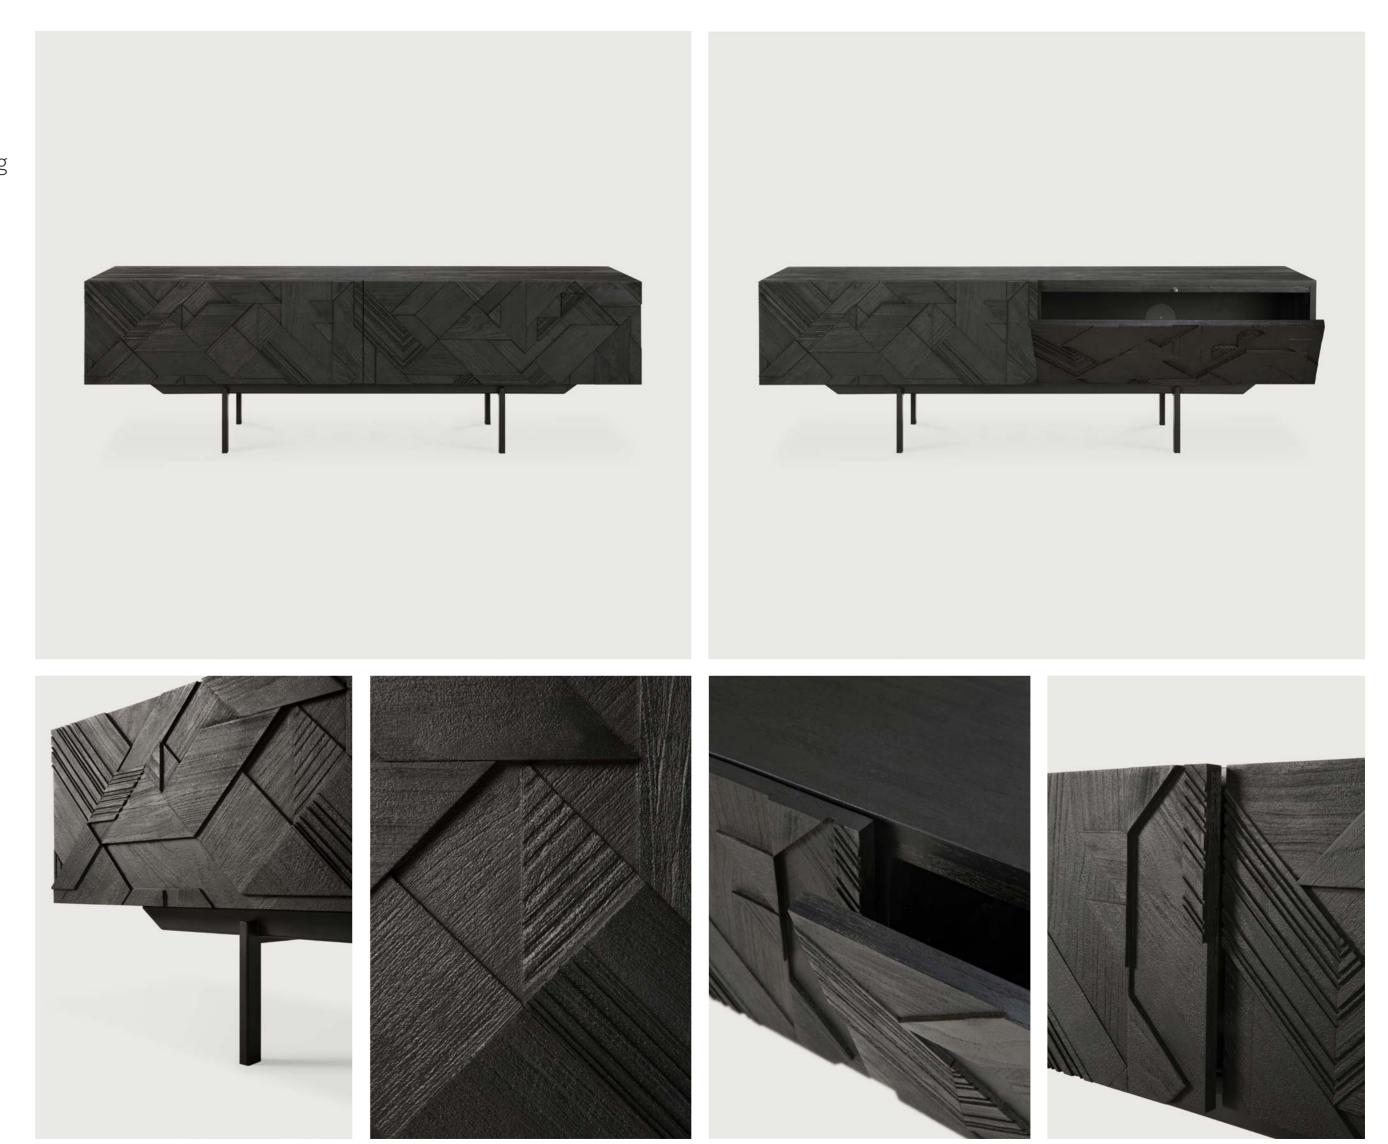

### TEAK GRAPHIC TV CUPBOARD 2 sizes

"The Graphic range was developed in a quest to add movement to surfaces. I went back to memories of things I like, such as the angular shapes of mountains."

- Designer Alain van Havre

### TEAK GRAPHIC TV CUPBOARD 1 flip-down door - 1 drawer

In his quest to add movement to the surface, our designer Alain van Havre started layering and combining triangular shapes. Before he knew it, he had created an interesting composition out of teak. We ended up brushing the surface to highlight the grain and further emphasize the feeling of motion. Originally used for our popular Graphic sideboard, the pattern now translates perfectly to a new TV cupboard.

### TEAK GRAPHIC TV CUPBOARD 1 flip-down door - 2 drawers

In his quest to add movement to the surface, our designer Alain van Havre started layering and combining triangular shapes. Before he knew it, he had created an interesting composition out of teak. We ended up brushing the surface to highlight the grain and further emphasize the feeling of motion. Originally used for our popular Graphic sideboard, the pattern now translates perfectly to a new TV cupboard.