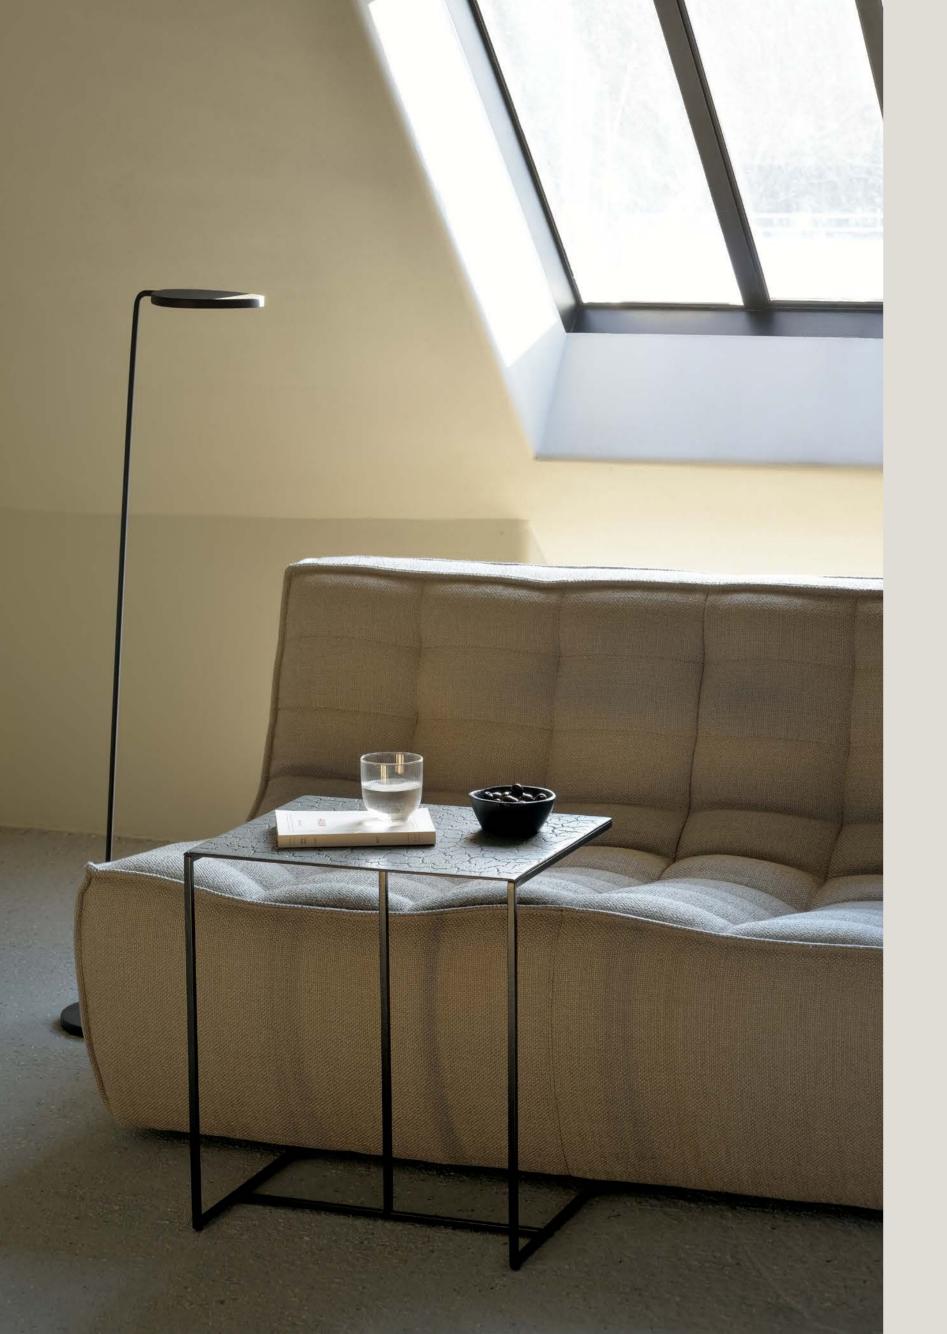

## TRIPTIC SIDE TABLE lava taupe

Its well-thought structure will fit perfectly above the height of your sofa. To place your laptop or your cup of coffee.

### TRIPTIC SIDE TABLE lava taupe

With its singular geometric three-legged shape, the Triptic table is the perfect side table. Its well-thought structure will fit perfectly above the height of your sofa. To place your laptop or your cup of coffee.