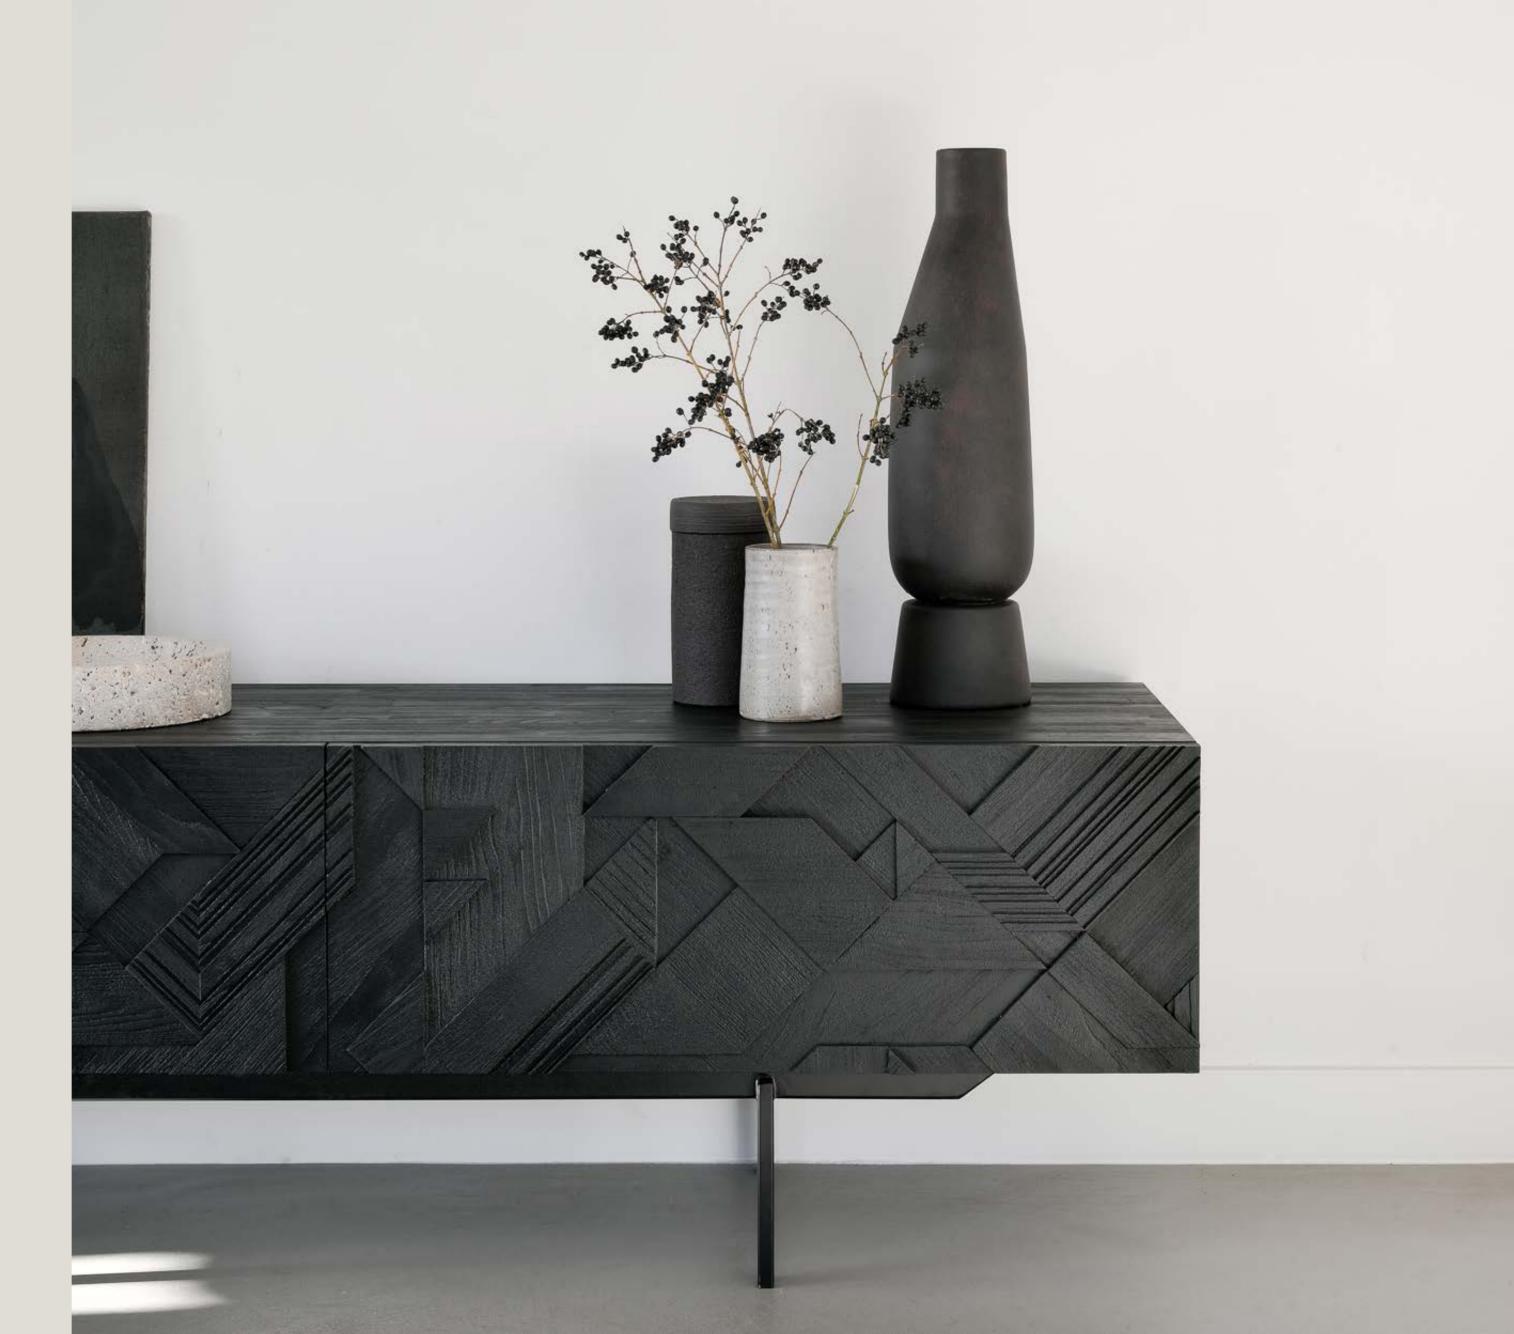

### TEAK GRAPHIC TV CUPBOARD 2 sizes

"The Graphic range was developed in a quest to add movement to surfaces. I went back to memories of things I like, such as the angular shapes of mountains."

- Designer Alain van Havre

### TEAK GRAPHIC TV CUPBOARD 1 flip-down door - 1 drawer

In his quest to add movement to the surface, our designer Alain van Havre started layering and combining triangular shapes. Before he knew it, he had created an interesting composition out of teak. We ended up brushing the surface to highlight the grain and further emphasize the feeling of motion. Originally used for our popular Graphic sideboard, the pattern now translates perfectly to a new TV cupboard.

### TEAK GRAPHIC TV CUPBOARD 1 flip-down door - 2 drawers

In his quest to add movement to the surface, our designer Alain van Havre started layering and combining triangular shapes. Before he knew it, he had created an interesting composition out of teak. We ended up brushing the surface to highlight the grain and further emphasize the feeling of motion. Originally used for our popular Graphic sideboard, the pattern now translates perfectly to a new TV cupboard.