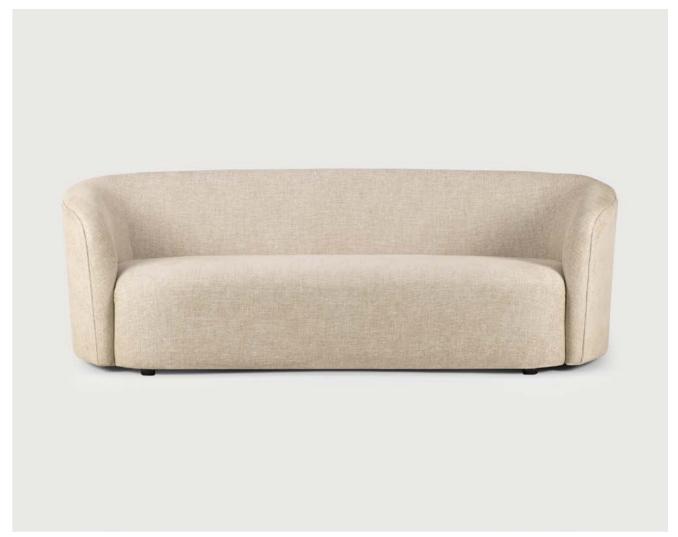

ELLIPSE SOFA 3 seater - oatmeal

"The idea was to come up with a mono-volume sofa with an elegant look, given by his curved flaring shape and smooth curved backrest."

- Designer Jacques Deneef

### ELLIPSE SOFA 3 seater - oatmeal

When drawing the Ellipse sofa, designer Jacques
Deneef thought of an elegant piece with a generous
seating. The natural fabric is woven exclusively
for Ethnicraft in Belgium. Its coating repels stains,
preventing small accidents of life. Available in
"oatmeal" or "ash", these sophisticated yet simple
colours will perfectly fit an urban apartment as well
as a country house. To complete the look, mix it with
our cushion and throw collection.