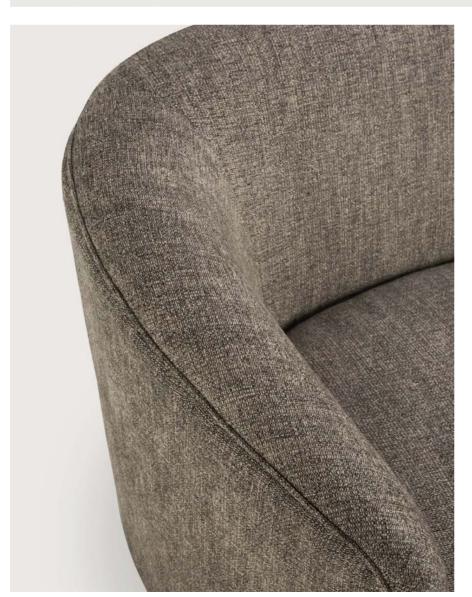

ELLIPSE SOFA 3 seater - ash

You will not resist lounging in its curves. With its generous, inviting seating, the Ellipse sofa will be a sculptural piece in your living room. Designed by Jacques Deneef to offer the best comfort, it complements and enhances its surroundings, whether it is an urban apartment or a country house.

ELLIPSE SOFA 3 seater - oatmeal

"The idea was to come up with a mono-volume sofa with an elegant look, given by his curved flaring shape and smooth curved backrest."

- Designer Jacques Deneef

### ELLIPSE SOFA 3 seater - ash

When drawing the Ellipse sofa, designer Jacques
Deneef thought of an elegant piece with a generous
seating. The natural fabric is woven exclusively
for Ethnicraft in Belgium. Its coating repels stains,
preventing small accidents of life. Available in
"oatmeal" or "ash", these sophisticated yet simple
colours will perfectly fit an urban apartment as well as
a country house. To complete the look, mix it with our
cushion and throw collection.

### ELLIPSE SOFA 3 seater - oatmeal

When drawing the Ellipse sofa, designer Jacques
Deneef thought of an elegant piece with a generous
seating. The natural fabric is woven exclusively
for Ethnicraft in Belgium. Its coating repels stains,
preventing small accidents of life. Available in
"oatmeal" or "ash", these sophisticated yet simple
colours will perfectly fit an urban apartment as well
as a country house. To complete the look, mix it with
our cushion and throw collection.