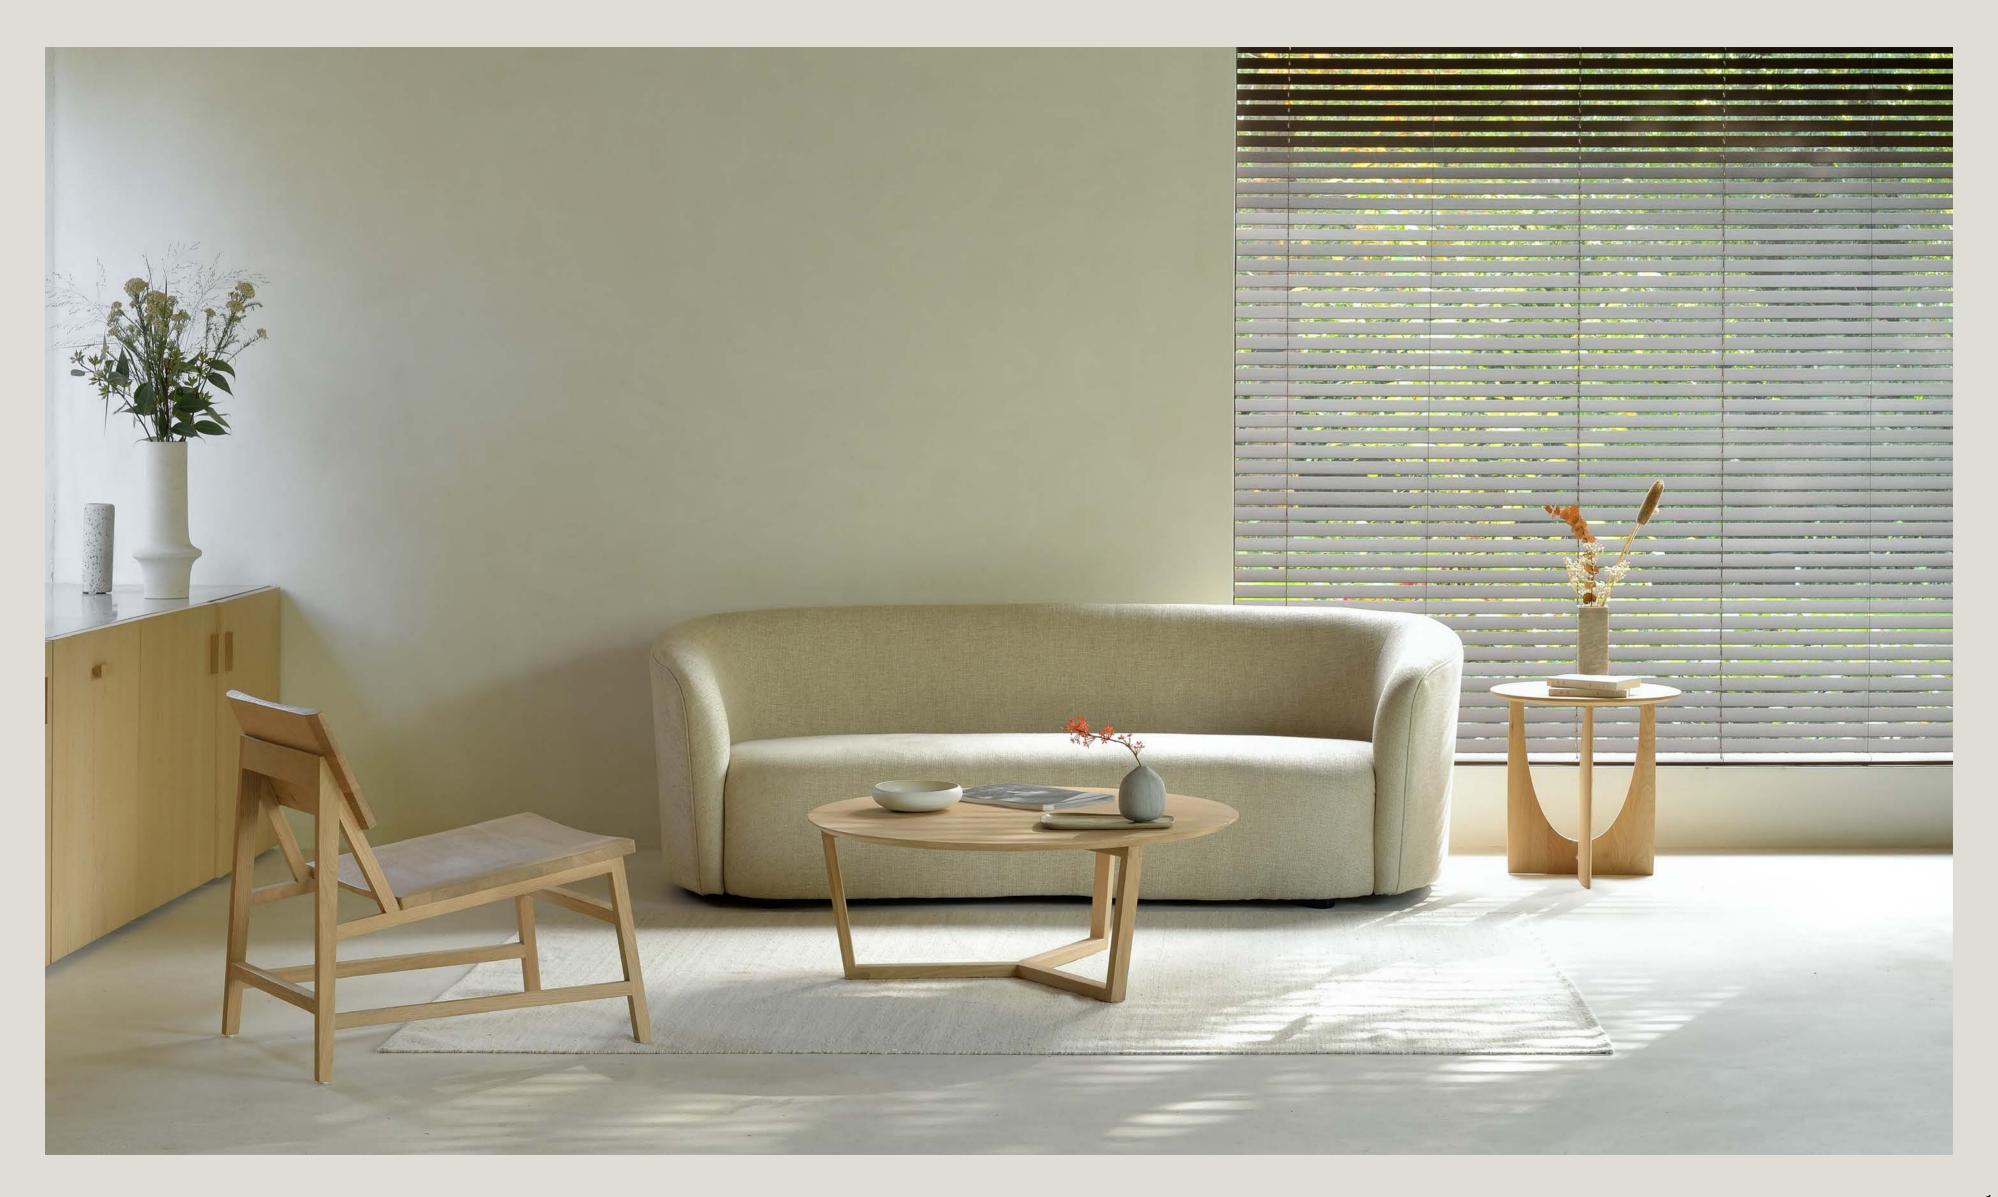

ELLIPSE SOFA 3 seater - ash

You will not resist lounging in its curves. With its generous, inviting seating, the Ellipse sofa will be a sculptural piece in your living room. Designed by Jacques Deneef to offer the best comfort, it complements and enhances its surroundings, whether it is an urban apartment or a country house.

ELLIPSE SOFA 3 seater - oatmeal

"The idea was to come up with a mono-volume sofa with an elegant look, given by his curved flaring shape and smooth curved backrest."

- Designer Jacques Deneef

### ELLIPSE SOFA 3 seater - ash

When drawing the Ellipse sofa, designer Jacques
Deneef thought of an elegant piece with a generous
seating. The natural fabric is woven exclusively
for Ethnicraft in Belgium. Its coating repels stains,
preventing small accidents of life. Available in
"oatmeal" or "ash", these sophisticated yet simple
colours will perfectly fit an urban apartment as well as
a country house. To complete the look, mix it with our
cushion and throw collection.

### ELLIPSE SOFA 3 seater - oatmeal

When drawing the Ellipse sofa, designer Jacques
Deneef thought of an elegant piece with a generous
seating. The natural fabric is woven exclusively
for Ethnicraft in Belgium. Its coating repels stains,
preventing small accidents of life. Available in
"oatmeal" or "ash", these sophisticated yet simple
colours will perfectly fit an urban apartment as well
as a country house. To complete the look, mix it with
our cushion and throw collection.