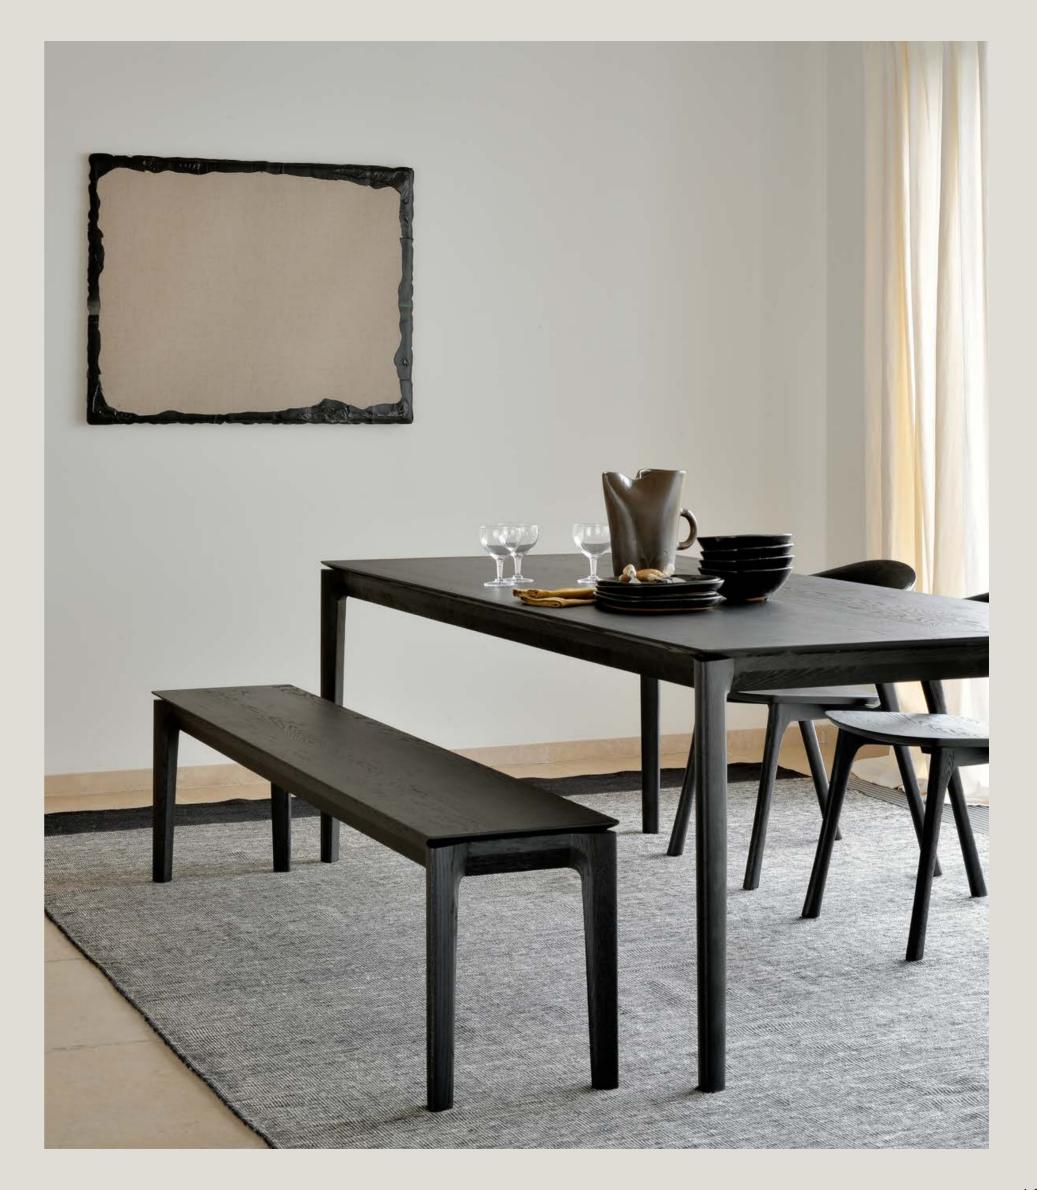

### OAK BOK BENCH 4 sizes

Welcome the Oak bench to our Bok collection!
It will match perfectly with our range of dining tables. Equally elegant as a stand-alone against a wall, in a hallway, or at the end of a bed, no doubt there is a Bok bench for your space.

OAK BOK BLACK BENCH 4 sizes

### OAK BOK BENCH 4 sizes

The Oak bench will pair perfectly with the Bok dining table. But also, as a stand-alone against a wall, in a hallway, or at the end of a bed. Its airy shape yet rocksolid construction makes this piece a timeless and remarkable design to enjoy for years to come. Available in four sizes and two colours, no doubt there is a Bok bench for your space.

### OAK BOK BLACK BENCH 4 sizes

The Oak bench will pair perfectly with the Bok dining table. But also, as a stand-alone against a wall, in a hallway, or at the end of a bed. Its airy shape yet rock-solid construction makes this piece a timeless and remarkable design to enjoy for years to come. Available in four sizes and two colours, no doubt there is a Bok bench for your space.