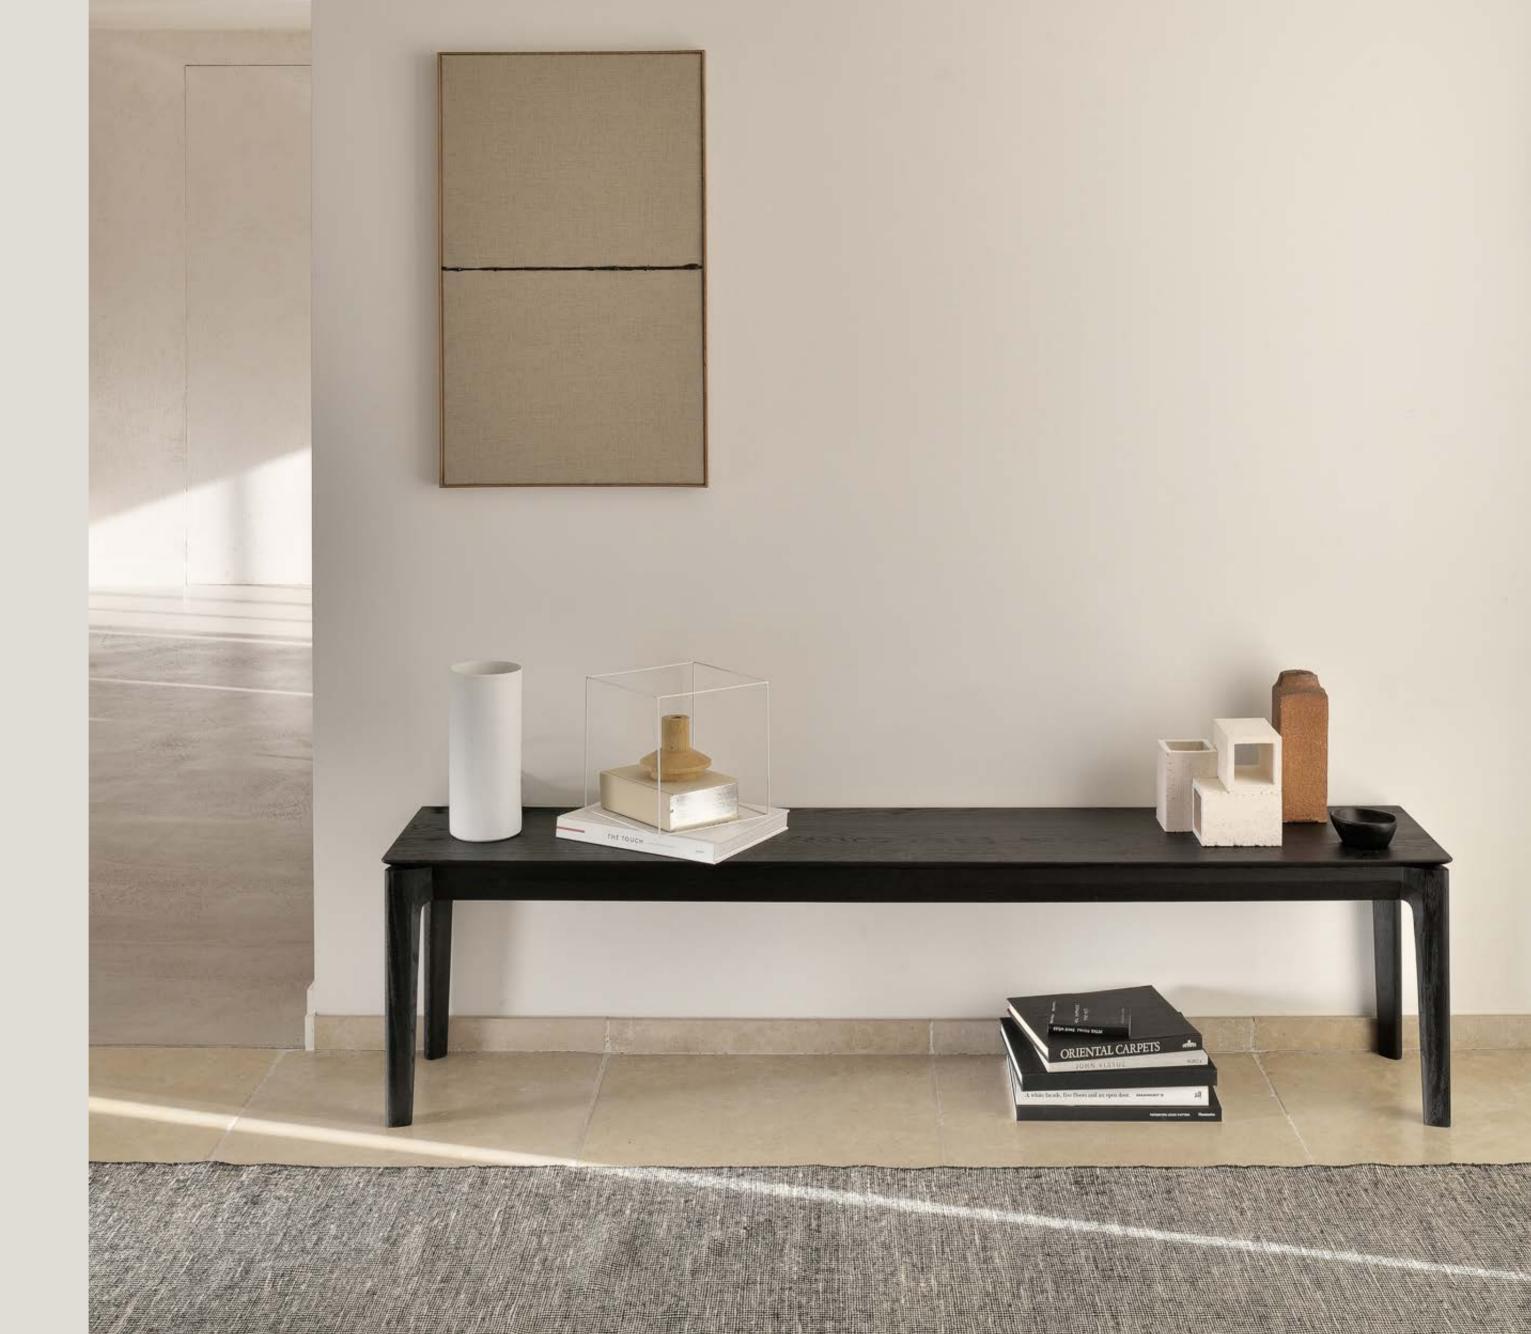

OAK BOK BLACK BENCH 4 sizes

### OAK BOK BLACK BENCH 4 sizes

The Oak bench will pair perfectly with the Bok dining table. But also, as a stand-alone against a wall, in a hallway, or at the end of a bed. Its airy shape yet rock-solid construction makes this piece a timeless and remarkable design to enjoy for years to come. Available in four sizes and two colours, no doubt there is a Bok bench for your space.