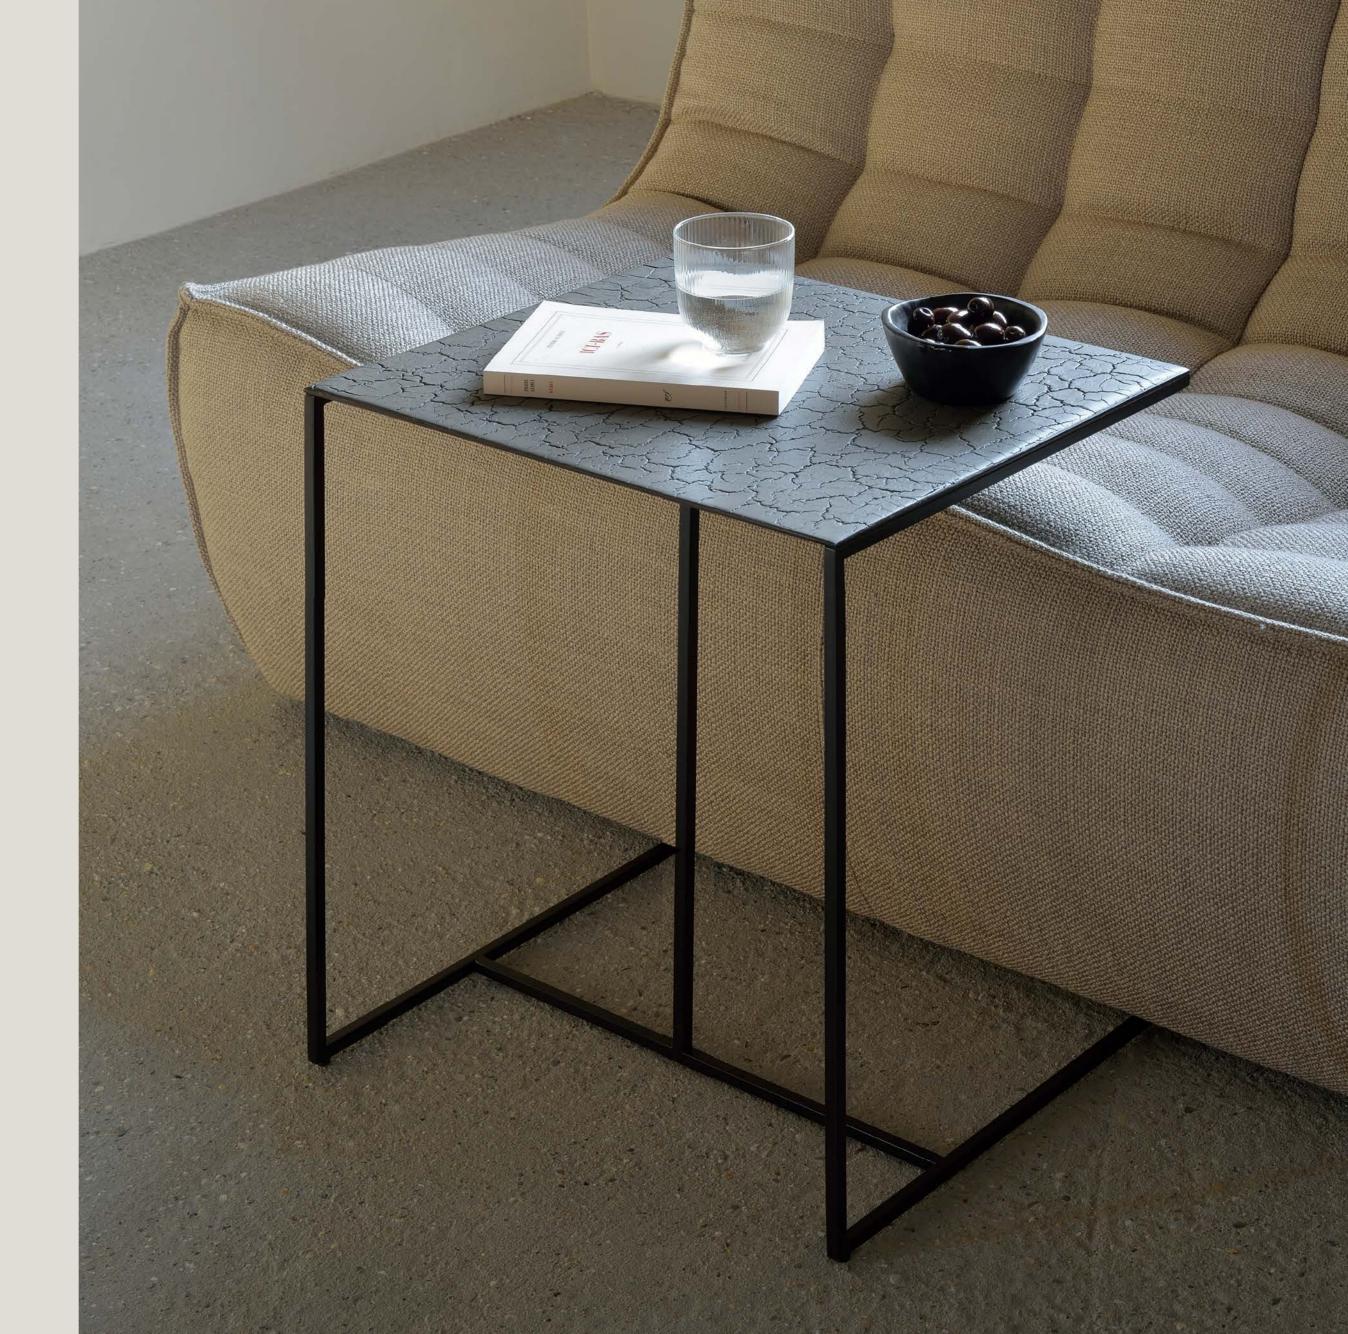

## TRIPTIC SIDE TABLE lava taupe

Its well-thought structure will fit perfectly above the height of your sofa. To place your laptop or your cup of coffee.

### TRIPTIC SIDE TABLE lava taupe

With its singular geometric three-legged shape, the Triptic table is the perfect side table. Its well-thought structure will fit perfectly above the height of your sofa. To place your laptop or your cup of coffee.