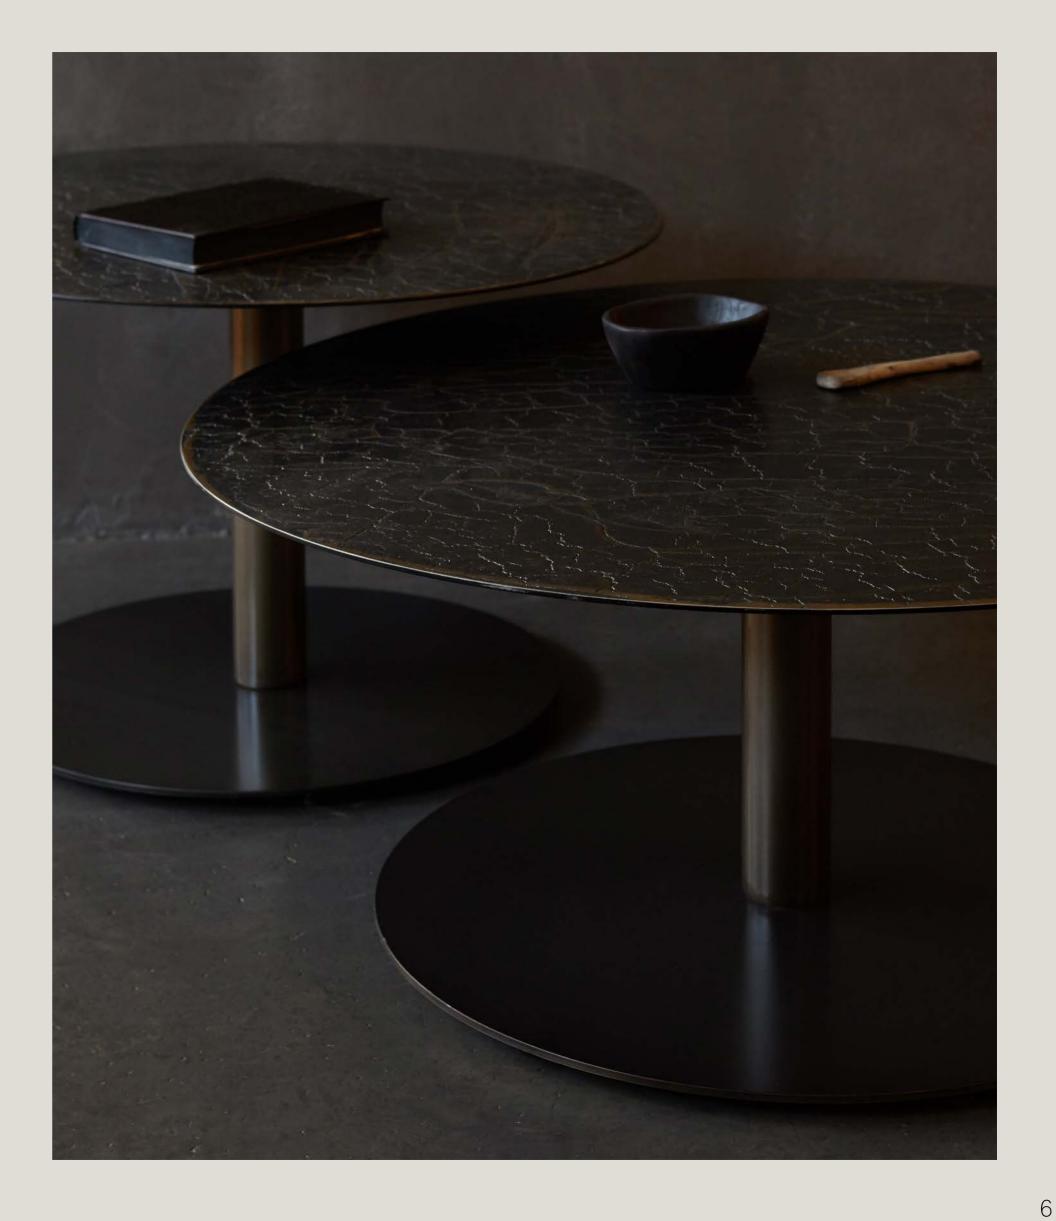

# Tables

Our tables are timeless and fit into every interior style. The simple, yet sophisticated design of our products will reveal the sensibility of your home.

SPHERE COFFEE TABLE umber - 2 sizes

Each table and pattern are unique, inspired by the lines and shapes found in nature such as stones, earth and bark.

### SPHERE COFFEE TABLE umber - 2 sizes

Relying on some of the oldest artistic ancestral techniques, the Sphere coffee tables are created and shaped by hand by our skilled artisans. Natural mineral powders and colour pigments blend to form the table's umber colour and unique mineral finish. Available in two sizes, the pieces will fit together perfectly.