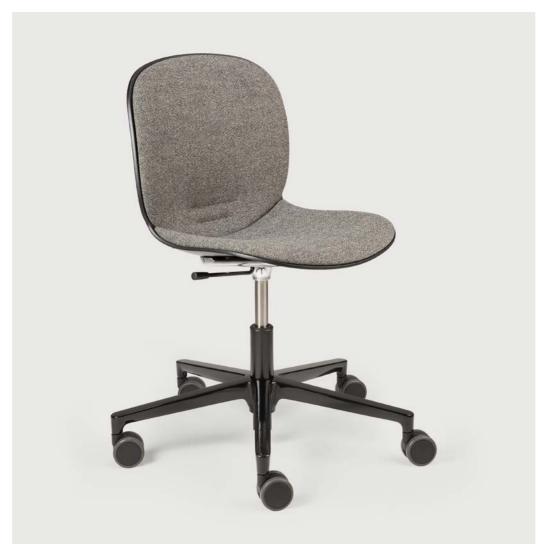

# Office

It might be work, but it doesn't have to feel like it. Create an inspiring work environment and design your office exactly as you want it to be, without sacrificing style or comfort.

RBM NOOR OFFICE CHAIR 2 colors - with and without armrest

### RBM NOOR OFFICE CHAIR with and without armrest

To provide the best setting for your office, Ethnicraft distributes the RBM Noor office chair from Flokk. The RBM Noor with foot star is the ideal chair for people who work in a fast and creative environment and want more mobility. With adjustable seat height and upholstered seat and back, it fits perfectly in public office environments, meeting rooms, or just at home. This product is designed according to circular design principles.