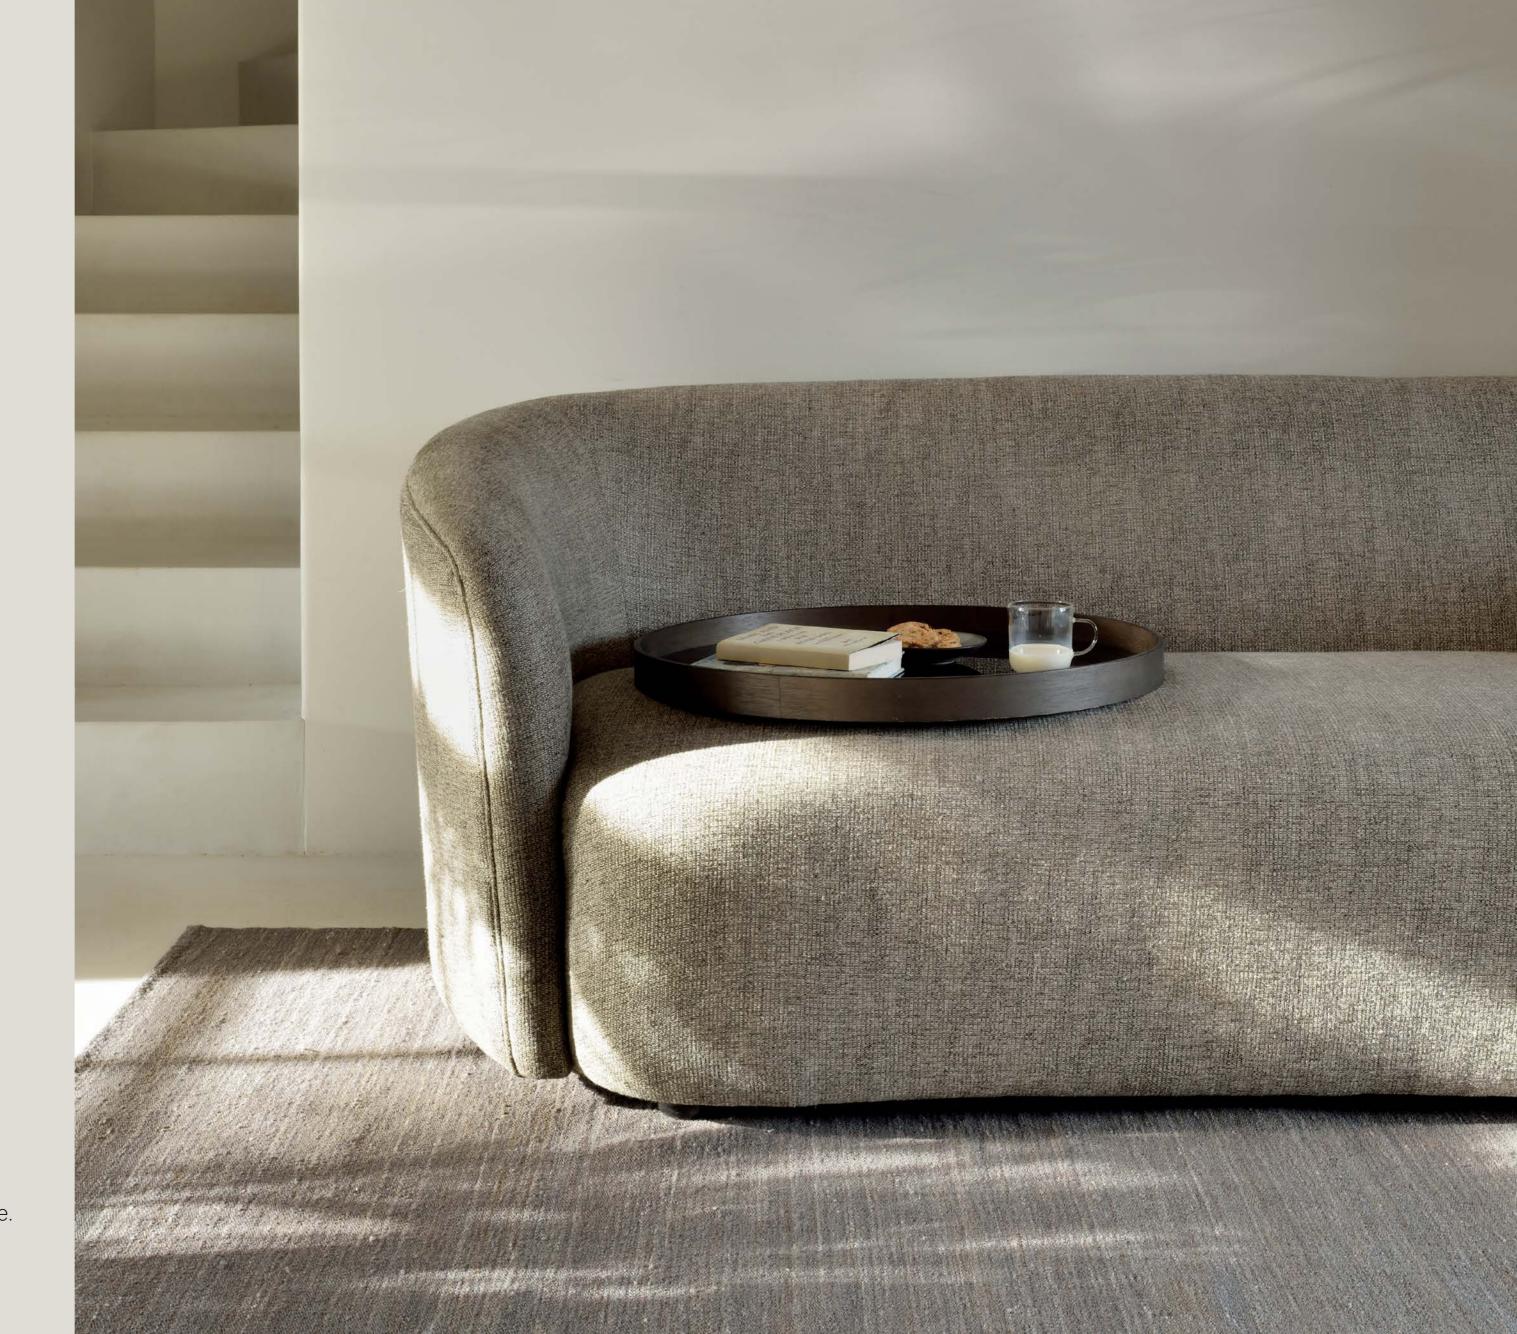

ELLIPSE SOFA 3 seater - ash

You will not resist lounging in its curves. With its generous, inviting seating, the Ellipse sofa will be a sculptural piece in your living room. Designed by Jacques Deneef to offer the best comfort, it complements and enhances its surroundings, whether it is an urban apartment or a country house.

ELLIPSE SOFA 3 seater - oatmeal

"The idea was to come up with a mono-volume sofa with an elegant look, given by his curved flaring shape and smooth curved backrest."

- Designer Jacques Deneef

### ELLIPSE SOFA 3 seater - ash

When drawing the Ellipse sofa, designer Jacques
Deneef thought of an elegant piece with a generous
seating. The natural fabric is woven exclusively
for Ethnicraft in Belgium. Its coating repels stains,
preventing small accidents of life. Available in
"oatmeal" or "ash", these sophisticated yet simple
colours will perfectly fit an urban apartment as well as
a country house. To complete the look, mix it with our
cushion and throw collection.

### ELLIPSE SOFA 3 seater - oatmeal

When drawing the Ellipse sofa, designer Jacques
Deneef thought of an elegant piece with a generous
seating. The natural fabric is woven exclusively
for Ethnicraft in Belgium. Its coating repels stains,
preventing small accidents of life. Available in
"oatmeal" or "ash", these sophisticated yet simple
colours will perfectly fit an urban apartment as well
as a country house. To complete the look, mix it with
our cushion and throw collection.