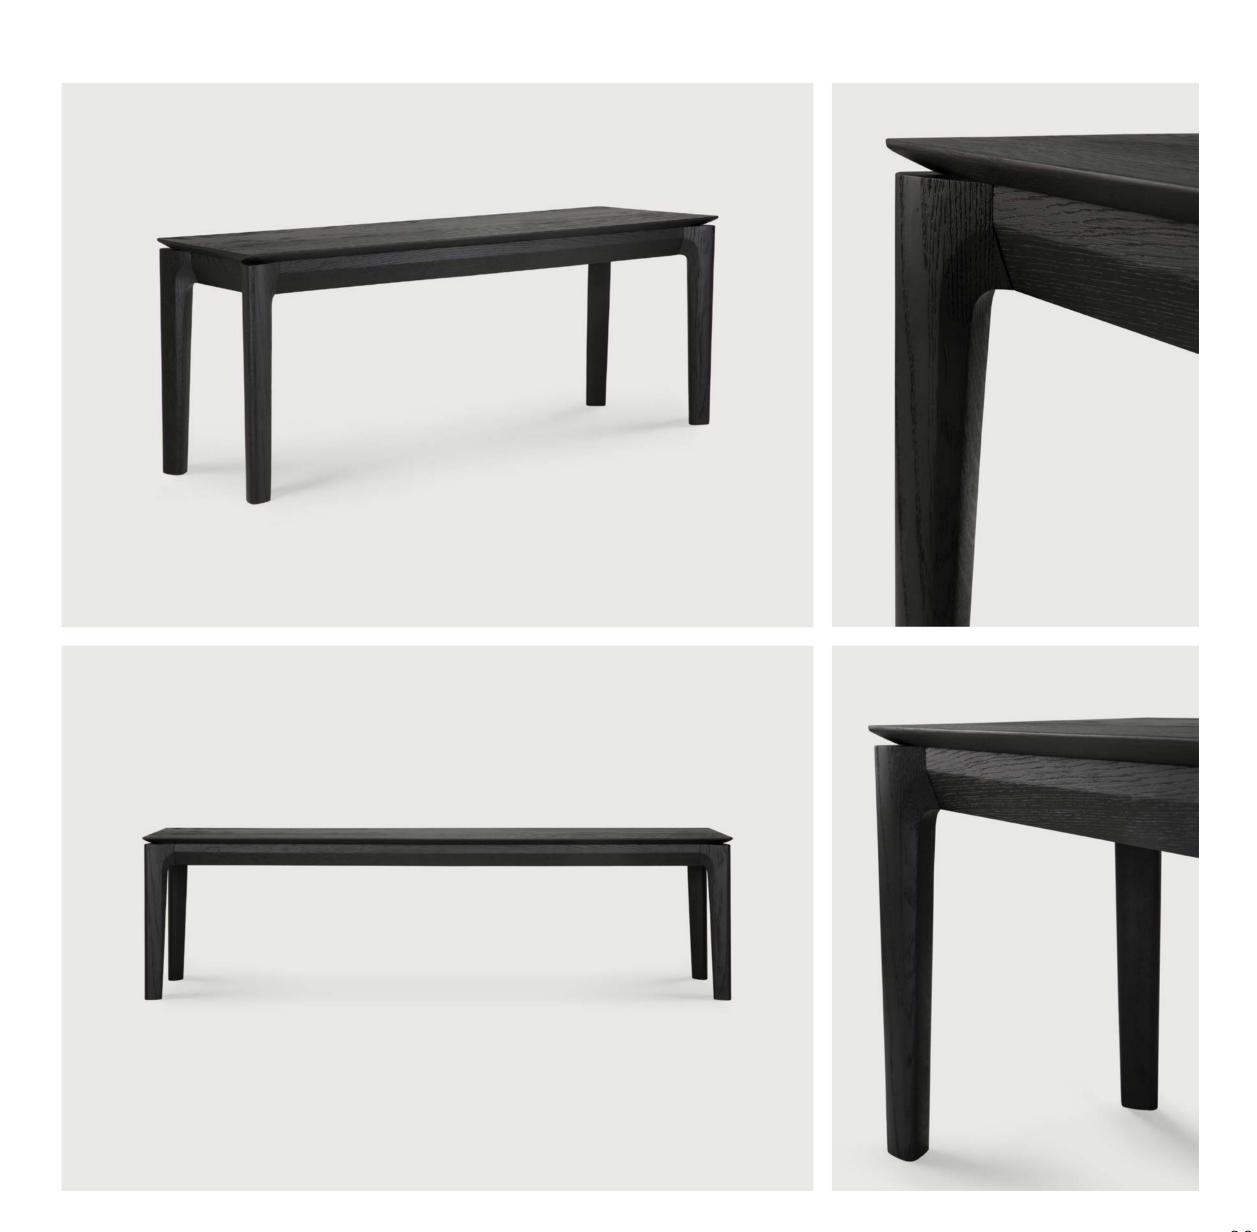

OAK BOK BLACK BENCH 4 sizes

### OAK BOK BLACK BENCH 4 sizes

The Oak bench will pair perfectly with the Bok dining table. But also, as a stand-alone against a wall, in a hallway, or at the end of a bed. Its airy shape yet rock-solid construction makes this piece a timeless and remarkable design to enjoy for years to come. Available in four sizes and two colours, no doubt there is a Bok bench for your space.