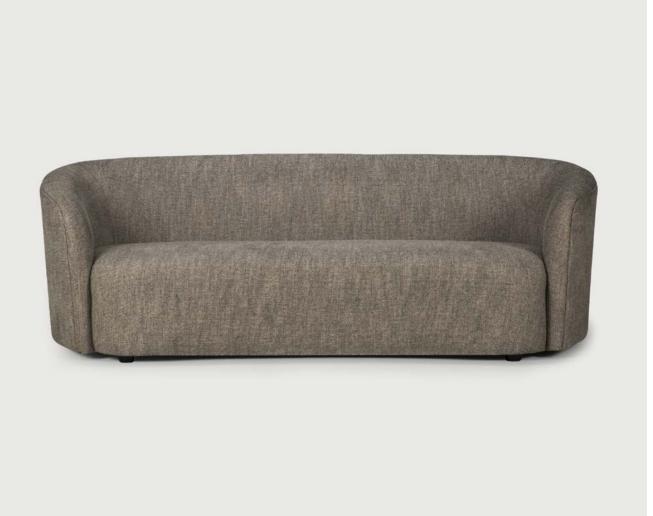

ELLIPSE SOFA 3 seater - oatmeal

"The idea was to come up with a mono-volume sofa with an elegant look, given by his curved flaring shape and smooth curved backrest."

- Designer Jacques Deneef

### ELLIPSE SOFA 3 seater - oatmeal

When drawing the Ellipse sofa, designer Jacques
Deneef thought of an elegant piece with a generous
seating. The natural fabric is woven exclusively
for Ethnicraft in Belgium. Its coating repels stains,
preventing small accidents of life. Available in
"oatmeal" or "ash", these sophisticated yet simple
colours will perfectly fit an urban apartment as well
as a country house. To complete the look, mix it with
our cushion and throw collection.