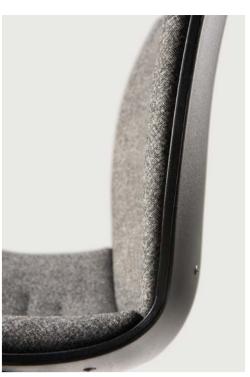

### RBM NOOR OFFICE CHAIR with and without armrest

To provide the best setting for your office, Ethnicraft distributes the RBM Noor office chair from Flokk. The RBM Noor with foot star is the ideal chair for people who work in a fast and creative environment and want more mobility. With adjustable seat height and upholstered seat and back, it fits perfectly in public office environments, meeting rooms, or just at home. This product is designed according to circular design principles.