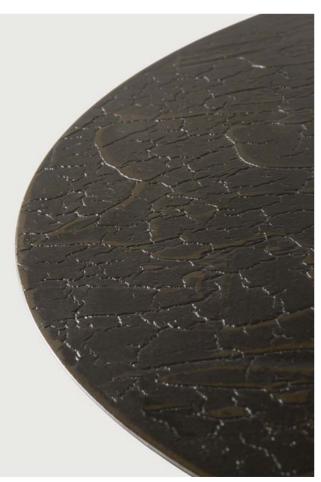

# Tables

Our tables are timeless and fit into every interior style. The simple, yet sophisticated design of our products will reveal the sensibility of your home.

SPHERE COFFEE TABLE umber - 2 sizes

Each table and pattern are unique, inspired by the lines and shapes found in nature such as stones, earth and bark.

### SPHERE COFFEE TABLE umber - 2 sizes

Relying on some of the oldest artistic ancestral techniques, the Sphere coffee tables are created and shaped by hand by our skilled artisans. Natural mineral powders and colour pigments blend to form the table's umber colour and unique mineral finish. Available in two sizes, the pieces will fit together perfectly.