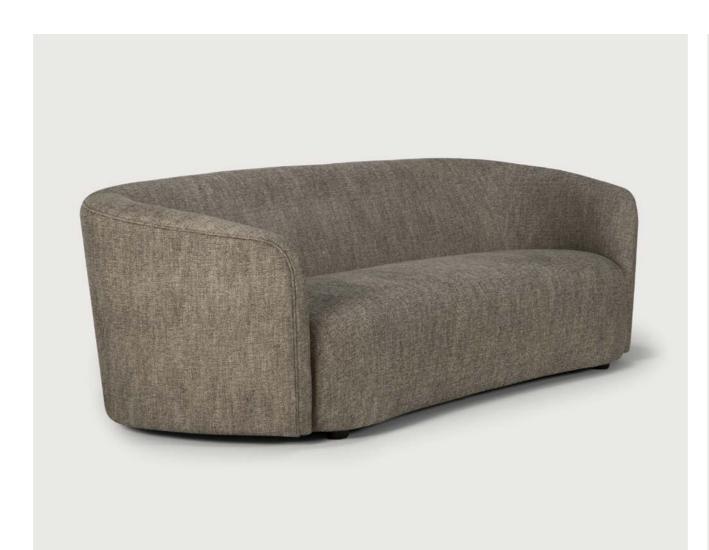

ELLIPSE SOFA 3 seater - ash

You will not resist lounging in its curves. With its generous, inviting seating, the Ellipse sofa will be a sculptural piece in your living room. Designed by Jacques Deneef to offer the best comfort, it complements and enhances its surroundings, whether it is an urban apartment or a country house.

### ELLIPSE SOFA 3 seater - ash

When drawing the Ellipse sofa, designer Jacques
Deneef thought of an elegant piece with a generous
seating. The natural fabric is woven exclusively
for Ethnicraft in Belgium. Its coating repels stains,
preventing small accidents of life. Available in
"oatmeal" or "ash", these sophisticated yet simple
colours will perfectly fit an urban apartment as well as
a country house. To complete the look, mix it with our
cushion and throw collection.