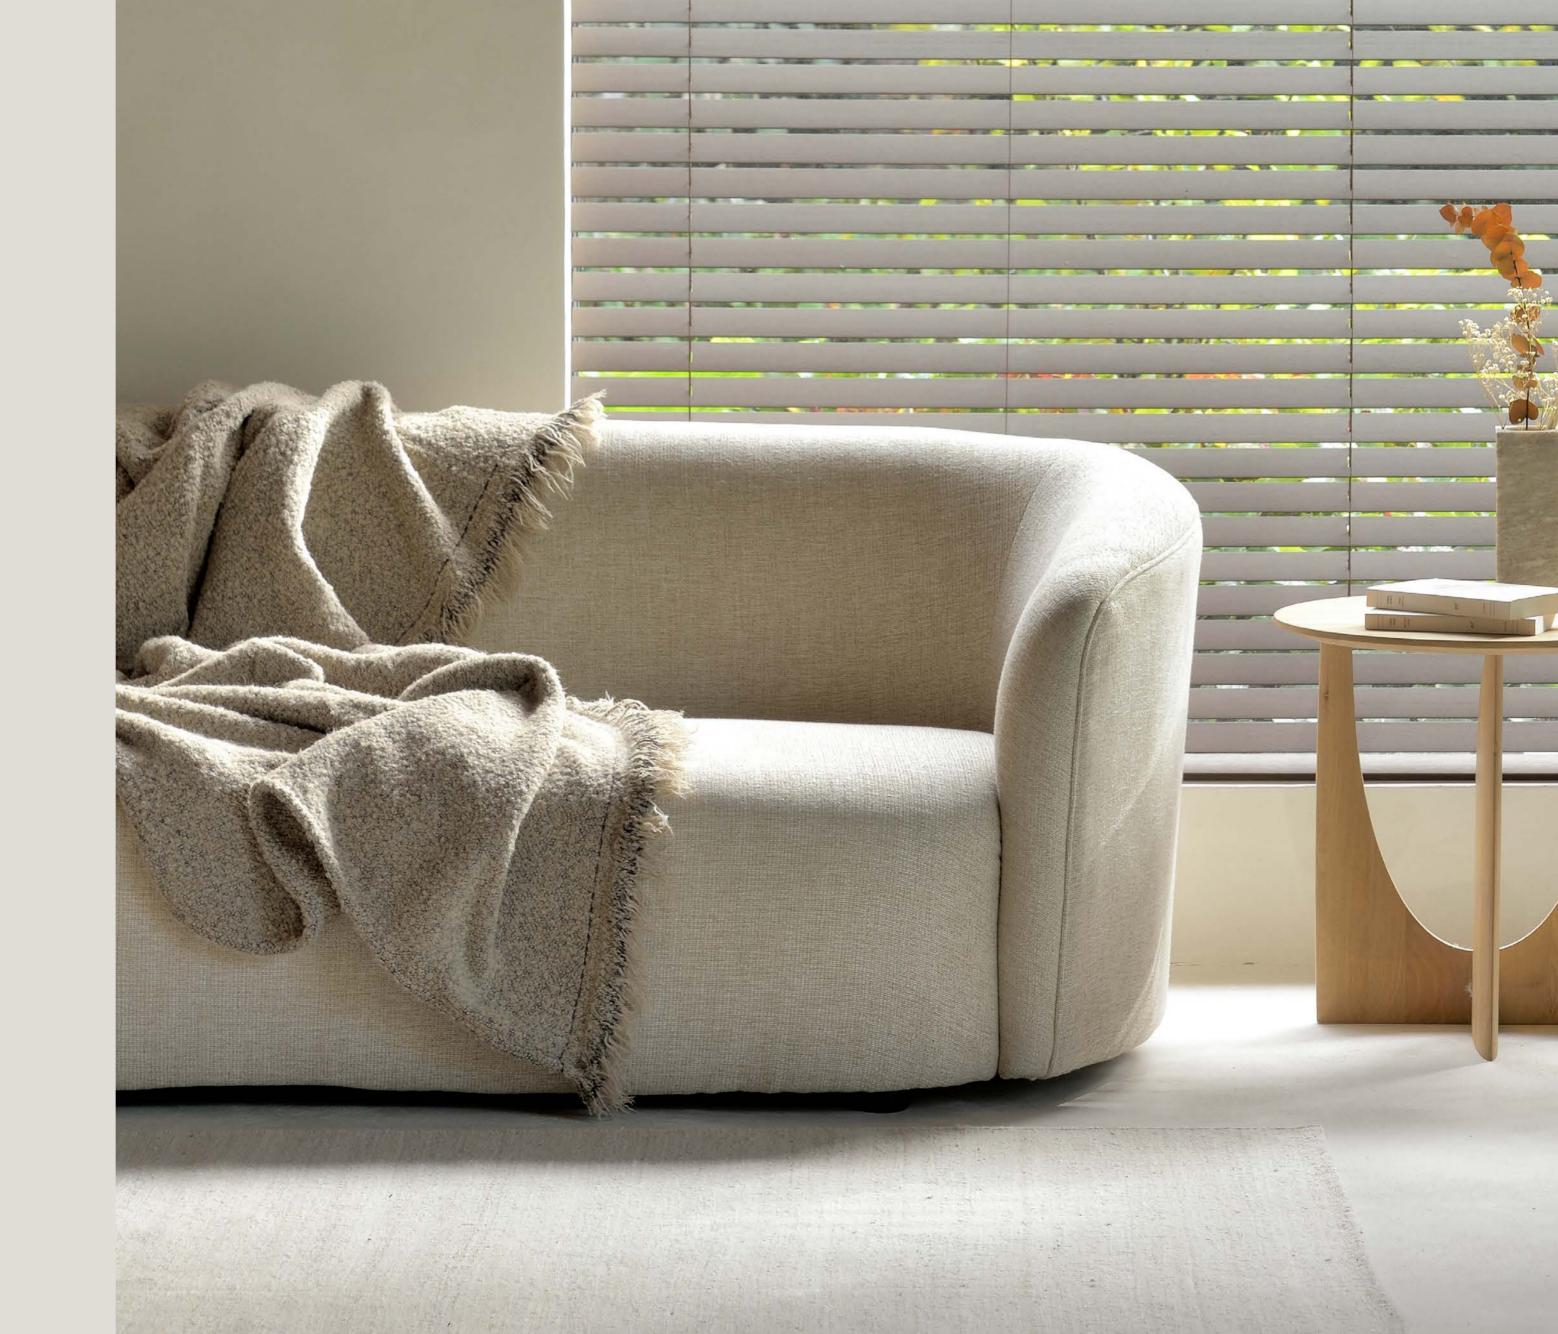

ELLIPSE SOFA 3 seater - ash

You will not resist lounging in its curves. With its generous, inviting seating, the Ellipse sofa will be a sculptural piece in your living room. Designed by Jacques Deneef to offer the best comfort, it complements and enhances its surroundings, whether it is an urban apartment or a country house.

ELLIPSE SOFA 3 seater - oatmeal

"The idea was to come up with a mono-volume sofa with an elegant look, given by his curved flaring shape and smooth curved backrest."

- Designer Jacques Deneef

### ELLIPSE SOFA 3 seater - ash

When drawing the Ellipse sofa, designer Jacques
Deneef thought of an elegant piece with a generous
seating. The natural fabric is woven exclusively
for Ethnicraft in Belgium. Its coating repels stains,
preventing small accidents of life. Available in
"oatmeal" or "ash", these sophisticated yet simple
colours will perfectly fit an urban apartment as well as
a country house. To complete the look, mix it with our
cushion and throw collection.

### ELLIPSE SOFA 3 seater - oatmeal

When drawing the Ellipse sofa, designer Jacques
Deneef thought of an elegant piece with a generous
seating. The natural fabric is woven exclusively
for Ethnicraft in Belgium. Its coating repels stains,
preventing small accidents of life. Available in
"oatmeal" or "ash", these sophisticated yet simple
colours will perfectly fit an urban apartment as well
as a country house. To complete the look, mix it with
our cushion and throw collection.