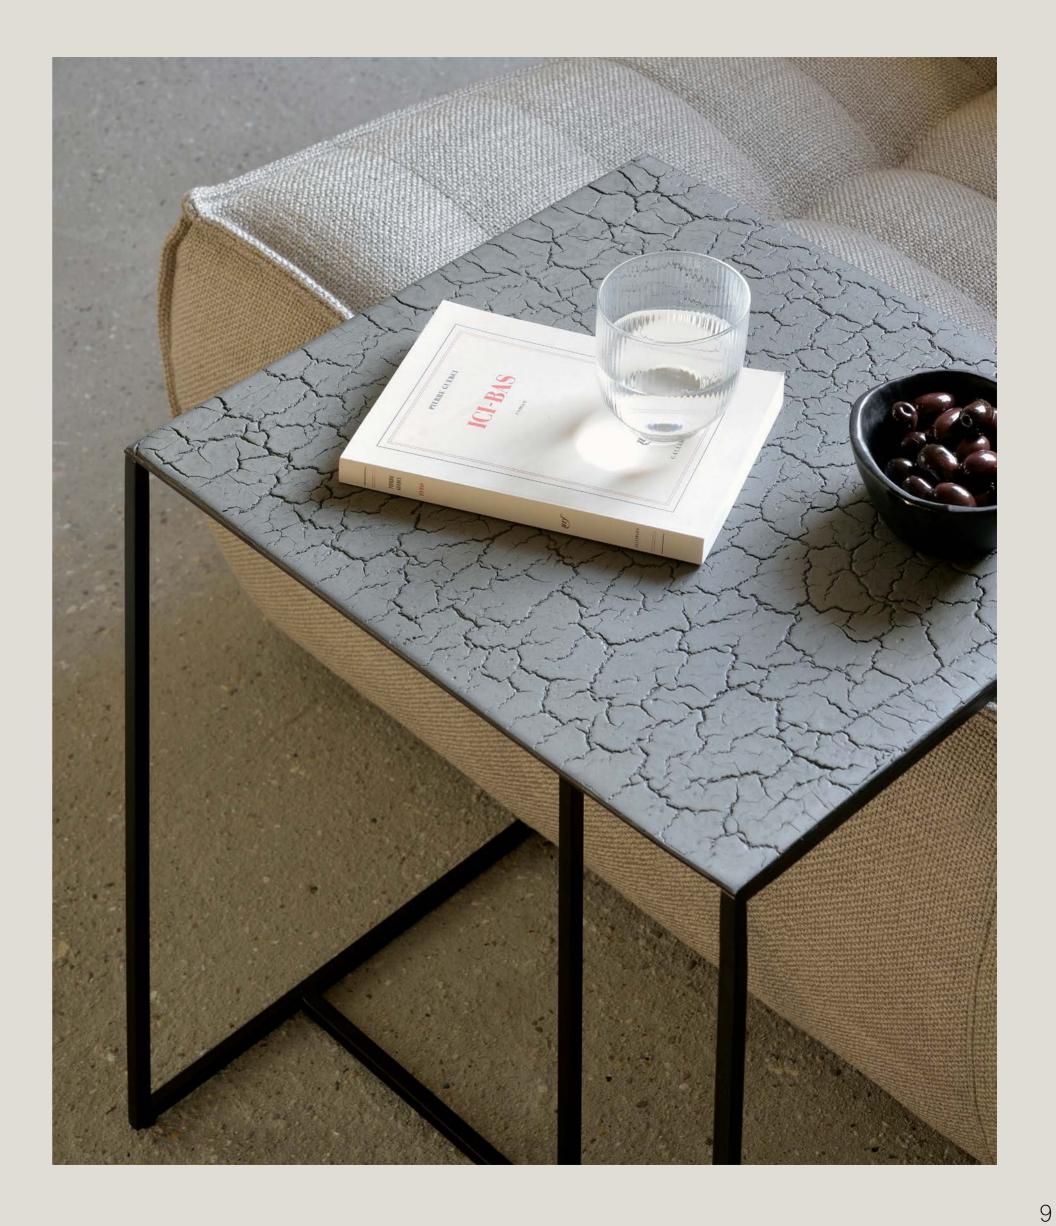

## TRIPTIC SIDE TABLE lava taupe

Its well-thought structure will fit perfectly above the height of your sofa. To place your laptop or your cup of coffee.

### TRIPTIC SIDE TABLE lava taupe

With its singular geometric three-legged shape, the Triptic table is the perfect side table. Its well-thought structure will fit perfectly above the height of your sofa. To place your laptop or your cup of coffee.