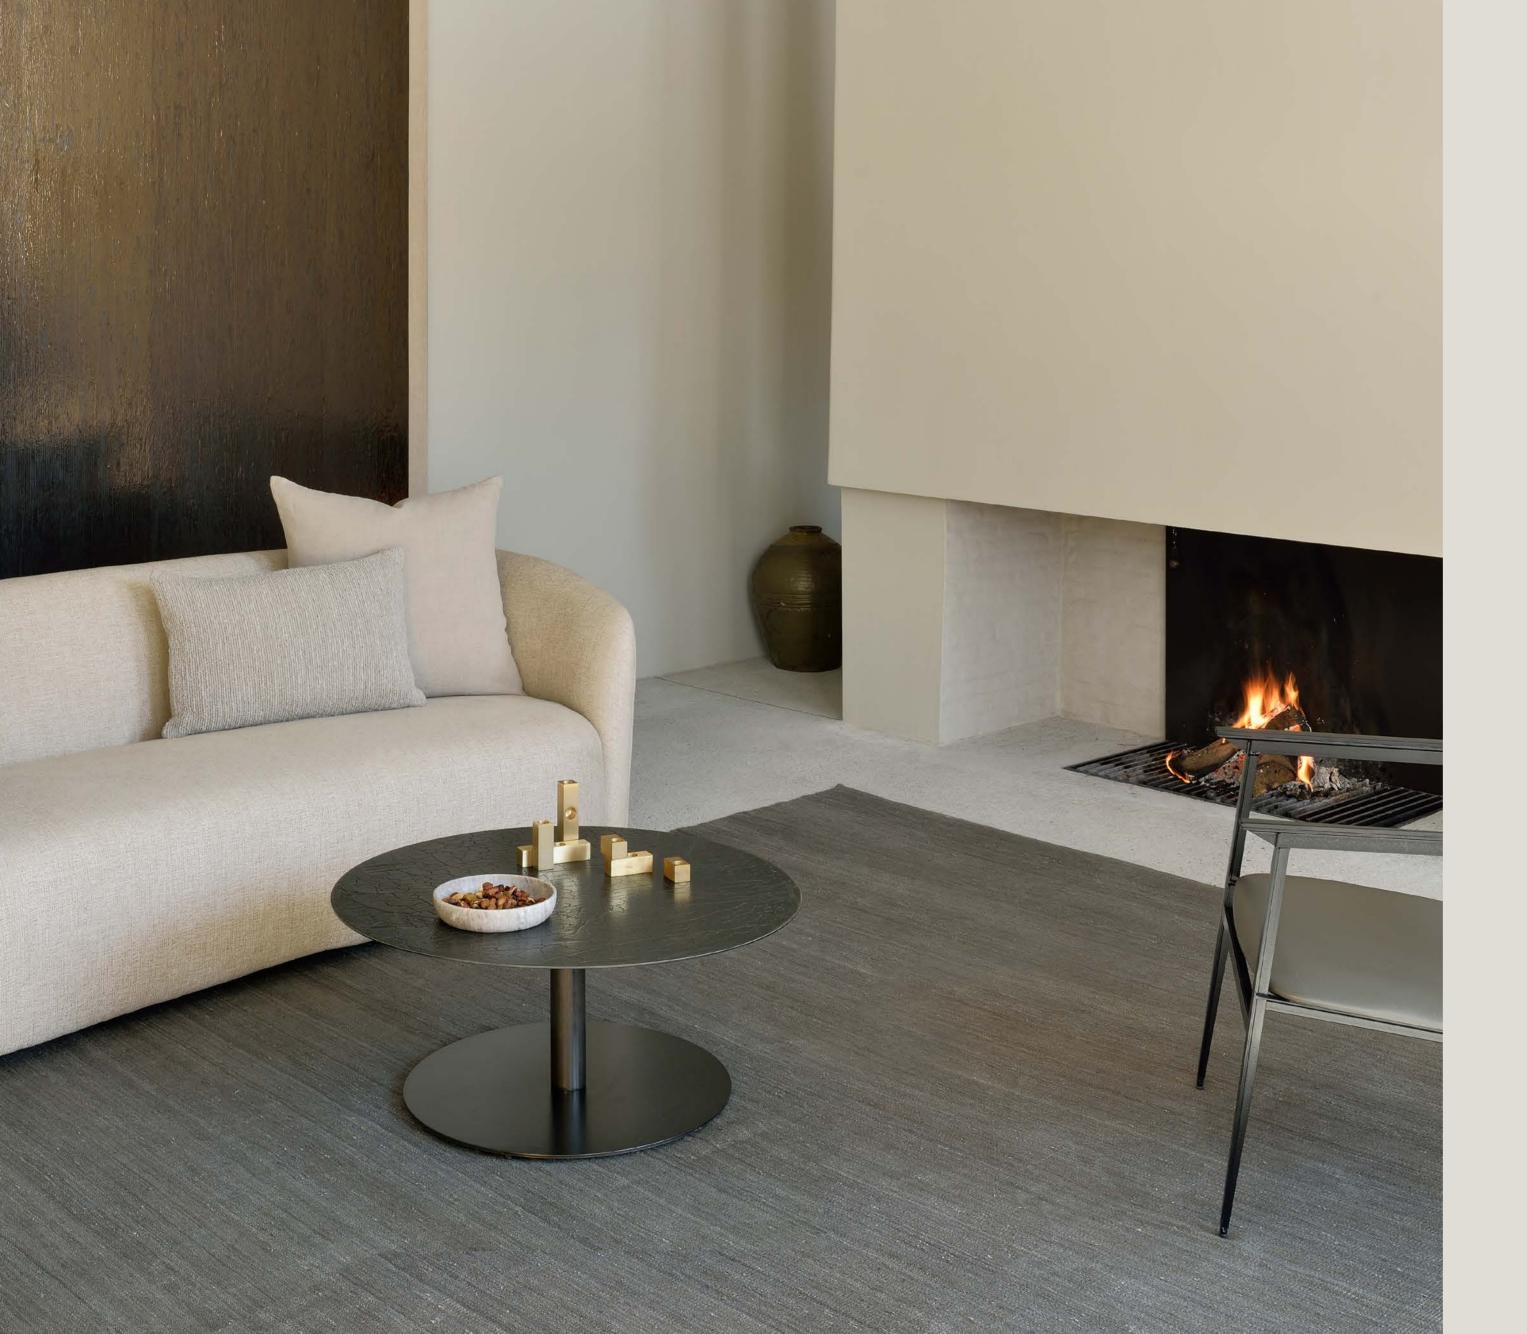

# Tables

Our tables are timeless and fit into every interior style. The simple, yet sophisticated design of our products will reveal the sensibility of your home.

SPHERE COFFEE TABLE umber - 2 sizes

Each table and pattern are unique, inspired by the lines and shapes found in nature such as stones, earth and bark.

### SPHERE COFFEE TABLE umber - 2 sizes

Relying on some of the oldest artistic ancestral techniques, the Sphere coffee tables are created and shaped by hand by our skilled artisans. Natural mineral powders and colour pigments blend to form the table's umber colour and unique mineral finish. Available in two sizes, the pieces will fit together perfectly.