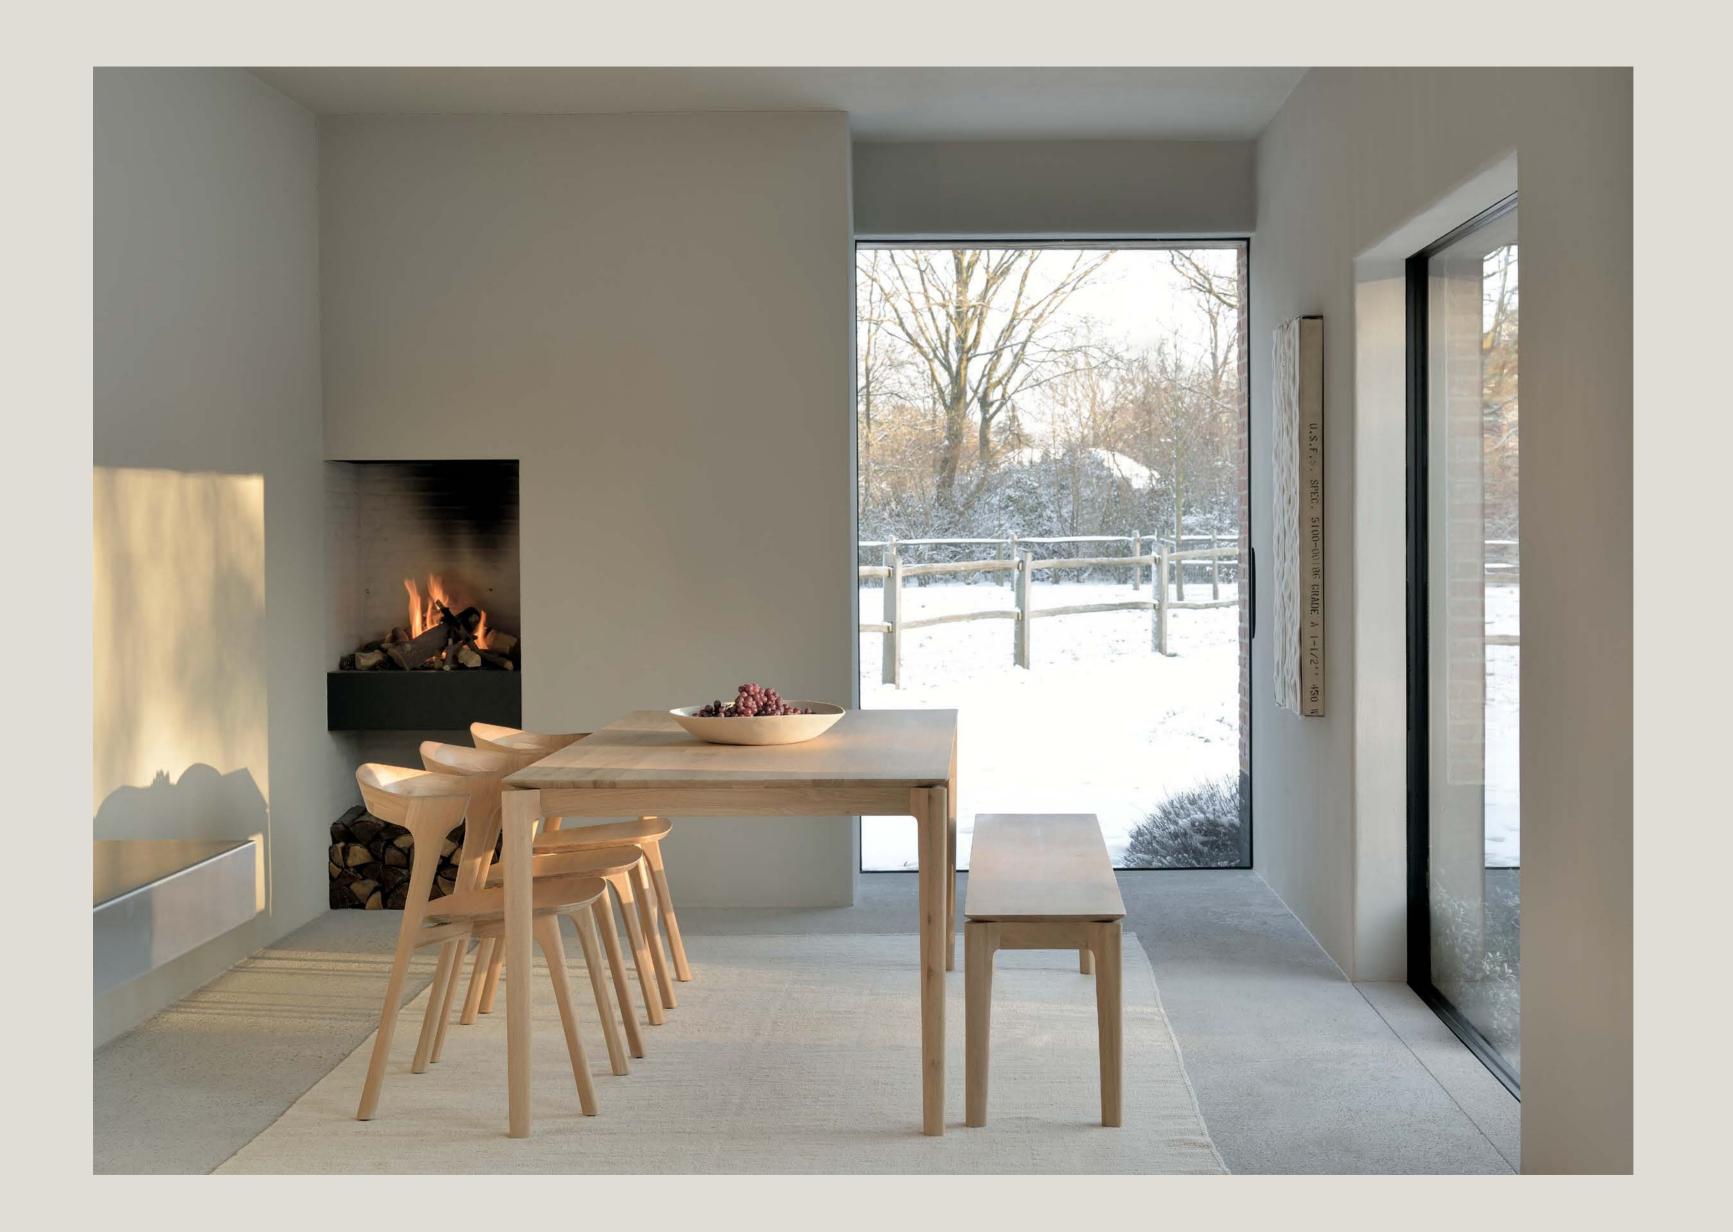

### OAK BOK BENCH 4 sizes

Welcome the Oak bench to our Bok collection!
It will match perfectly with our range of dining tables. Equally elegant as a stand-alone against a wall, in a hallway, or at the end of a bed, no doubt there is a Bok bench for your space.

### OAK BOK BENCH 4 sizes

The Oak bench will pair perfectly with the Bok dining table. But also, as a stand-alone against a wall, in a hallway, or at the end of a bed. Its airy shape yet rocksolid construction makes this piece a timeless and remarkable design to enjoy for years to come. Available in four sizes and two colours, no doubt there is a Bok bench for your space.