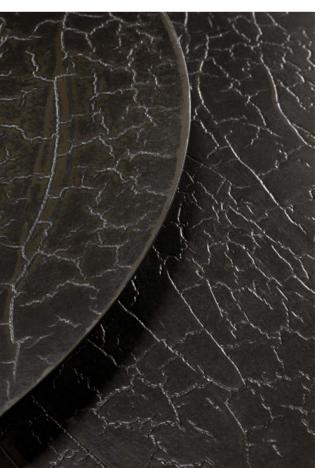

# Tables

Our tables are timeless and fit into every interior style. The simple, yet sophisticated design of our products will reveal the sensibility of your home.

SPHERE COFFEE TABLE umber - 2 sizes

Each table and pattern are unique, inspired by the lines and shapes found in nature such as stones, earth and bark.

### SPHERE COFFEE TABLE umber - 2 sizes

Relying on some of the oldest artistic ancestral techniques, the Sphere coffee tables are created and shaped by hand by our skilled artisans. Natural mineral powders and colour pigments blend to form the table's umber colour and unique mineral finish. Available in two sizes, the pieces will fit together perfectly.