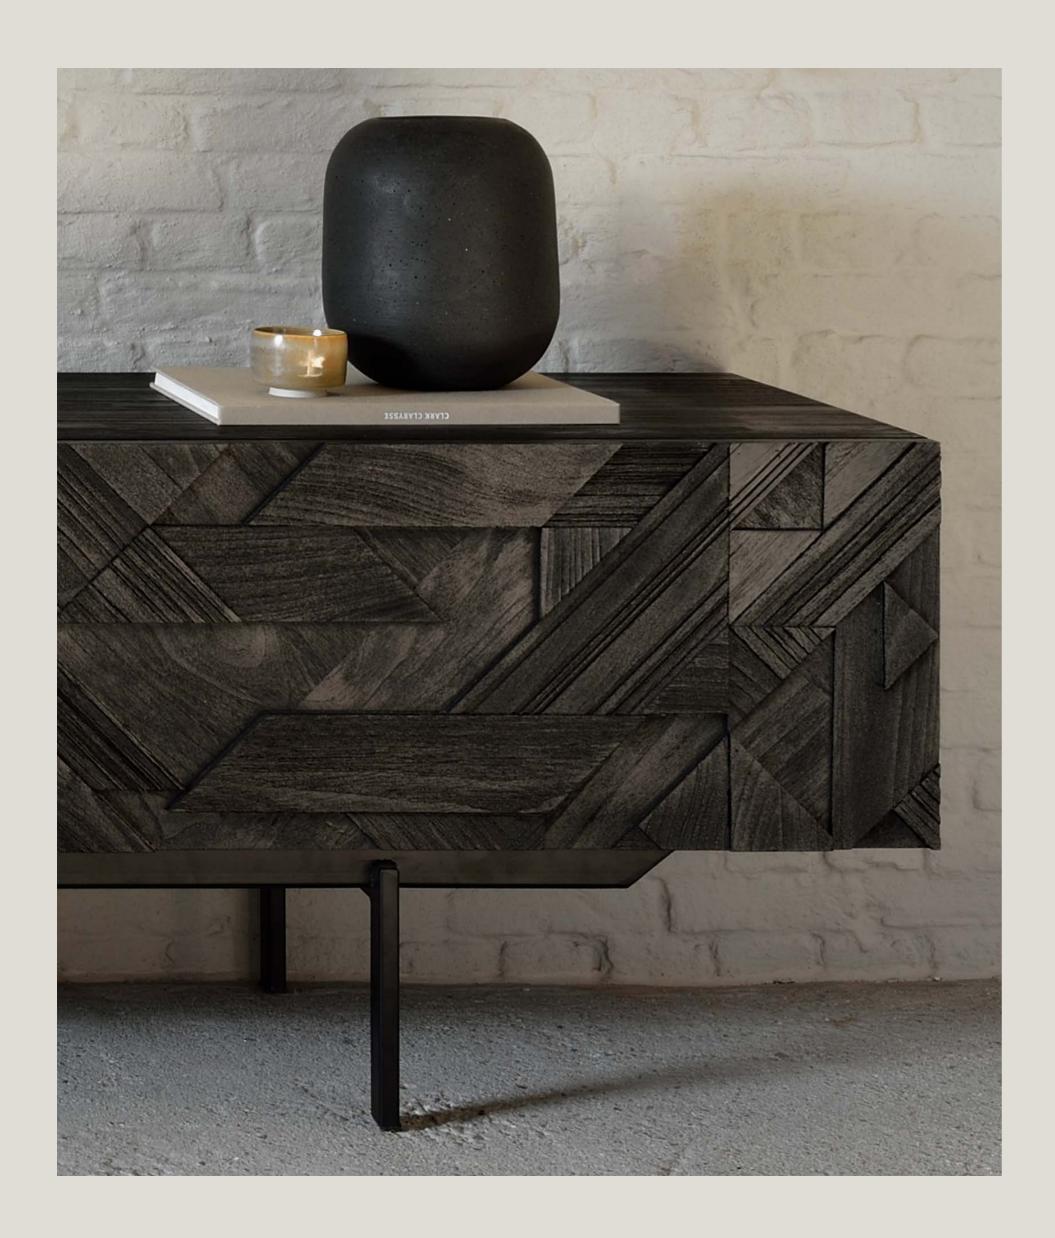

### TEAK GRAPHIC TV CUPBOARD 2 sizes

"The Graphic range was developed in a quest to add movement to surfaces. I went back to memories of things I like, such as the angular shapes of mountains."

- Designer Alain van Havre

### TEAK GRAPHIC TV CUPBOARD 1 flip-down door - 1 drawer

In his quest to add movement to the surface, our designer Alain van Havre started layering and combining triangular shapes. Before he knew it, he had created an interesting composition out of teak. We ended up brushing the surface to highlight the grain and further emphasize the feeling of motion. Originally used for our popular Graphic sideboard, the pattern now translates perfectly to a new TV cupboard.

### TEAK GRAPHIC TV CUPBOARD 1 flip-down door - 2 drawers

In his quest to add movement to the surface, our designer Alain van Havre started layering and combining triangular shapes. Before he knew it, he had created an interesting composition out of teak. We ended up brushing the surface to highlight the grain and further emphasize the feeling of motion. Originally used for our popular Graphic sideboard, the pattern now translates perfectly to a new TV cupboard.