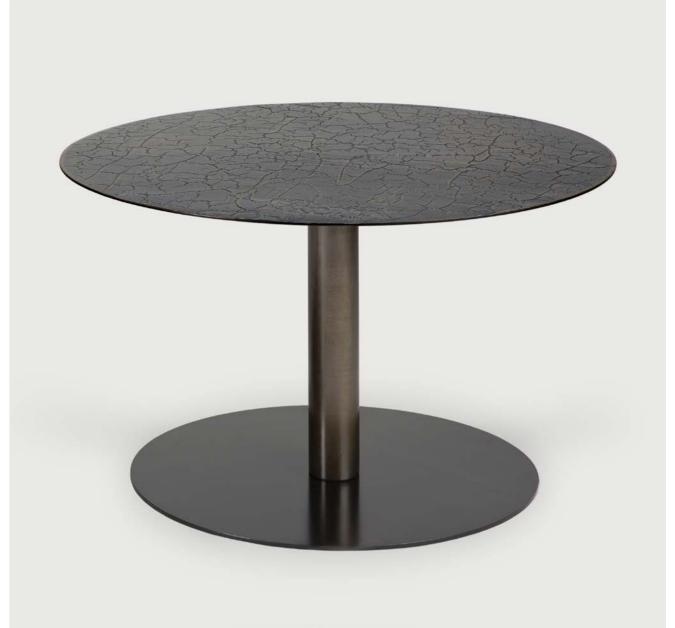

## TRIPTIC SIDE TABLE lava taupe

Its well-thought structure will fit perfectly above the height of your sofa. To place your laptop or your cup of coffee.

### TRIPTIC SIDE TABLE lava taupe

With its singular geometric three-legged shape, the Triptic table is the perfect side table. Its well-thought structure will fit perfectly above the height of your sofa. To place your laptop or your cup of coffee.