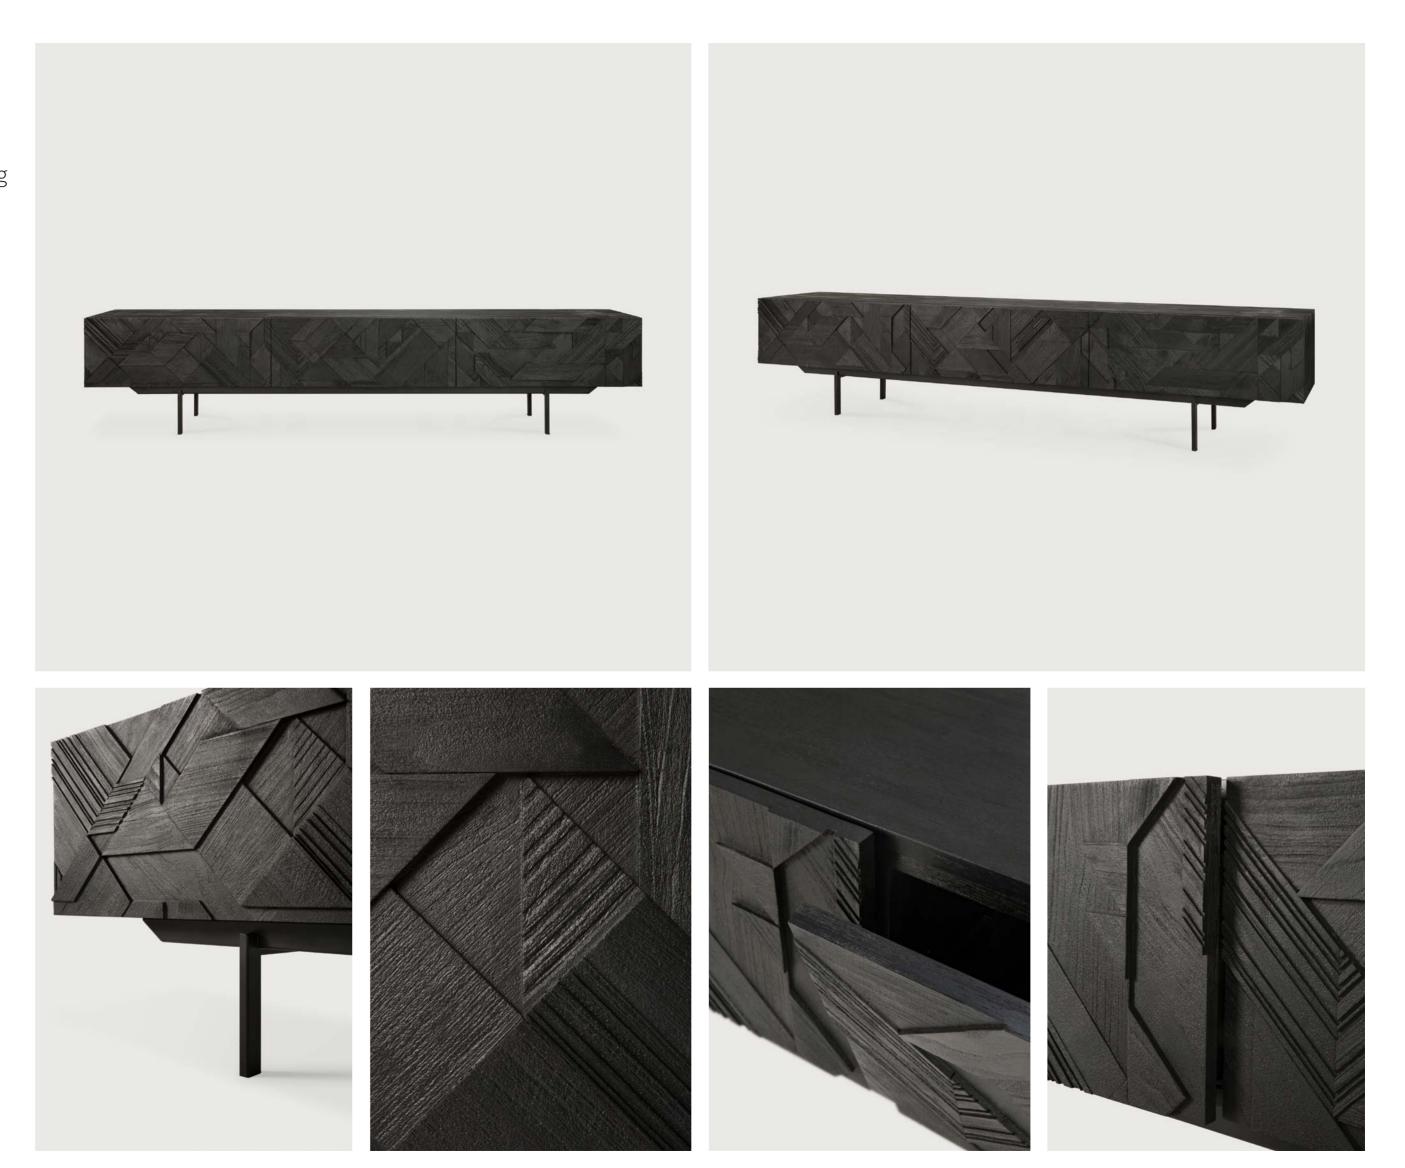

### TEAK GRAPHIC TV CUPBOARD 2 sizes

"The Graphic range was developed in a quest to add movement to surfaces. I went back to memories of things I like, such as the angular shapes of mountains."

- Designer Alain van Havre

### TEAK GRAPHIC TV CUPBOARD 1 flip-down door - 1 drawer

In his quest to add movement to the surface, our designer Alain van Havre started layering and combining triangular shapes. Before he knew it, he had created an interesting composition out of teak. We ended up brushing the surface to highlight the grain and further emphasize the feeling of motion. Originally used for our popular Graphic sideboard, the pattern now translates perfectly to a new TV cupboard.

### TEAK GRAPHIC TV CUPBOARD 1 flip-down door - 2 drawers

In his quest to add movement to the surface, our designer Alain van Havre started layering and combining triangular shapes. Before he knew it, he had created an interesting composition out of teak. We ended up brushing the surface to highlight the grain and further emphasize the feeling of motion. Originally used for our popular Graphic sideboard, the pattern now translates perfectly to a new TV cupboard.