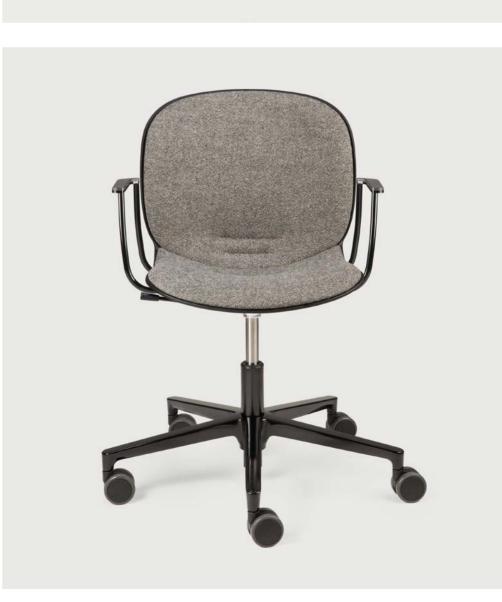

# Office

It might be work, but it doesn't have to feel like it. Create an inspiring work environment and design your office exactly as you want it to be, without sacrificing style or comfort.

RBM NOOR OFFICE CHAIR 2 colors - with and without armrest

### RBM NOOR OFFICE CHAIR with and without armrest

To provide the best setting for your office, Ethnicraft distributes the RBM Noor office chair from Flokk. The RBM Noor with foot star is the ideal chair for people who work in a fast and creative environment and want more mobility. With adjustable seat height and upholstered seat and back, it fits perfectly in public office environments, meeting rooms, or just at home. This product is designed according to circular design principles.