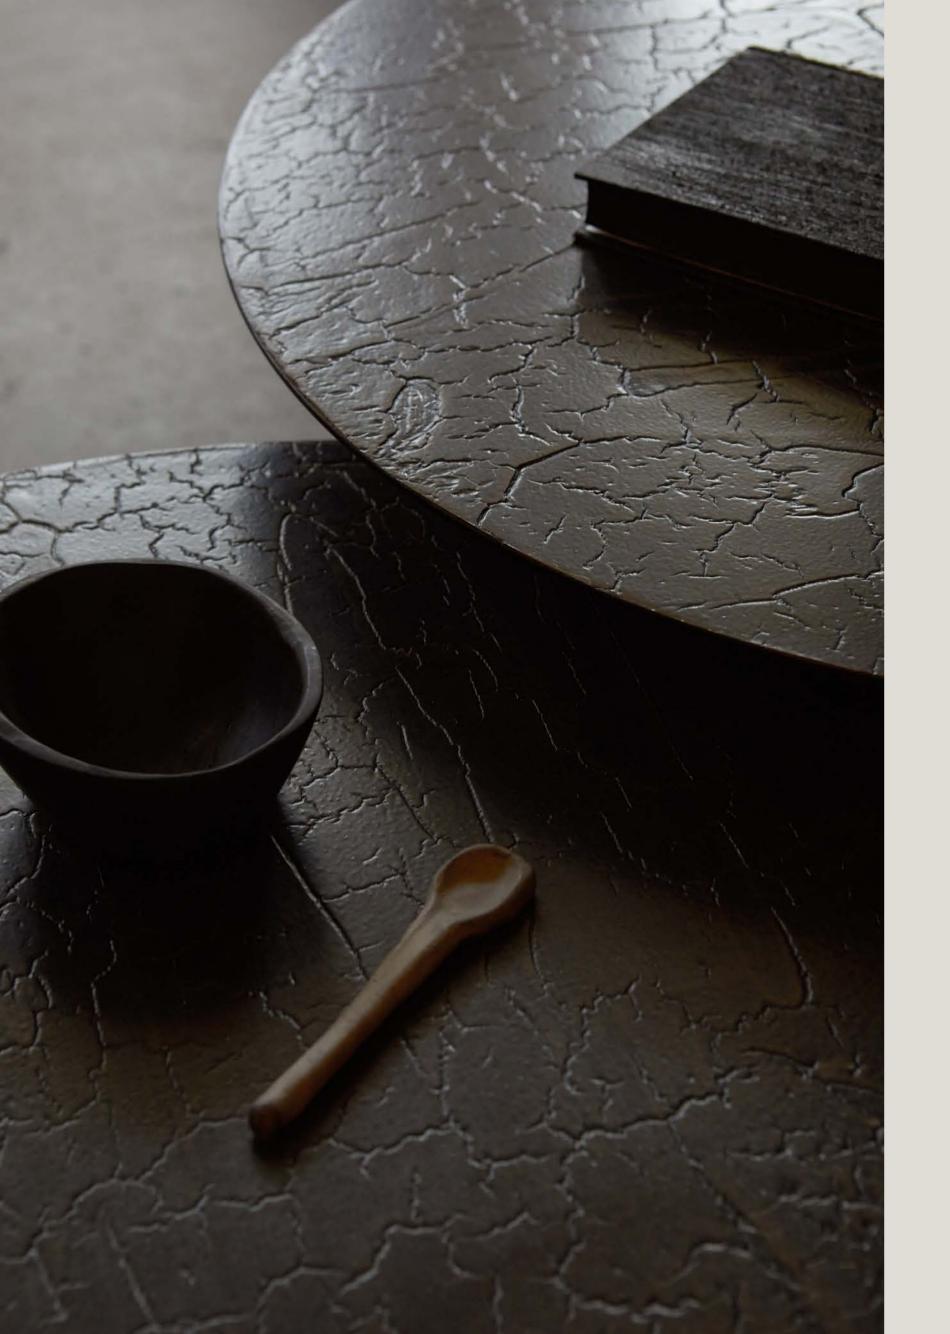

# Tables

Our tables are timeless and fit into every interior style. The simple, yet sophisticated design of our products will reveal the sensibility of your home.

SPHERE COFFEE TABLE umber - 2 sizes

Each table and pattern are unique, inspired by the lines and shapes found in nature such as stones, earth and bark.

### SPHERE COFFEE TABLE umber - 2 sizes

Relying on some of the oldest artistic ancestral techniques, the Sphere coffee tables are created and shaped by hand by our skilled artisans. Natural mineral powders and colour pigments blend to form the table's umber colour and unique mineral finish. Available in two sizes, the pieces will fit together perfectly.