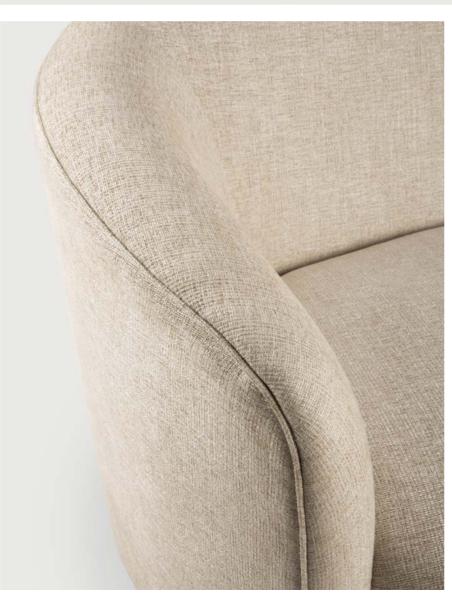

ELLIPSE SOFA 3 seater - ash

You will not resist lounging in its curves. With its generous, inviting seating, the Ellipse sofa will be a sculptural piece in your living room. Designed by Jacques Deneef to offer the best comfort, it complements and enhances its surroundings, whether it is an urban apartment or a country house.

ELLIPSE SOFA 3 seater - oatmeal

"The idea was to come up with a mono-volume sofa with an elegant look, given by his curved flaring shape and smooth curved backrest."

- Designer Jacques Deneef

### ELLIPSE SOFA 3 seater - ash

When drawing the Ellipse sofa, designer Jacques
Deneef thought of an elegant piece with a generous
seating. The natural fabric is woven exclusively
for Ethnicraft in Belgium. Its coating repels stains,
preventing small accidents of life. Available in
"oatmeal" or "ash", these sophisticated yet simple
colours will perfectly fit an urban apartment as well as
a country house. To complete the look, mix it with our
cushion and throw collection.

### ELLIPSE SOFA 3 seater - oatmeal

When drawing the Ellipse sofa, designer Jacques
Deneef thought of an elegant piece with a generous
seating. The natural fabric is woven exclusively
for Ethnicraft in Belgium. Its coating repels stains,
preventing small accidents of life. Available in
"oatmeal" or "ash", these sophisticated yet simple
colours will perfectly fit an urban apartment as well
as a country house. To complete the look, mix it with
our cushion and throw collection.