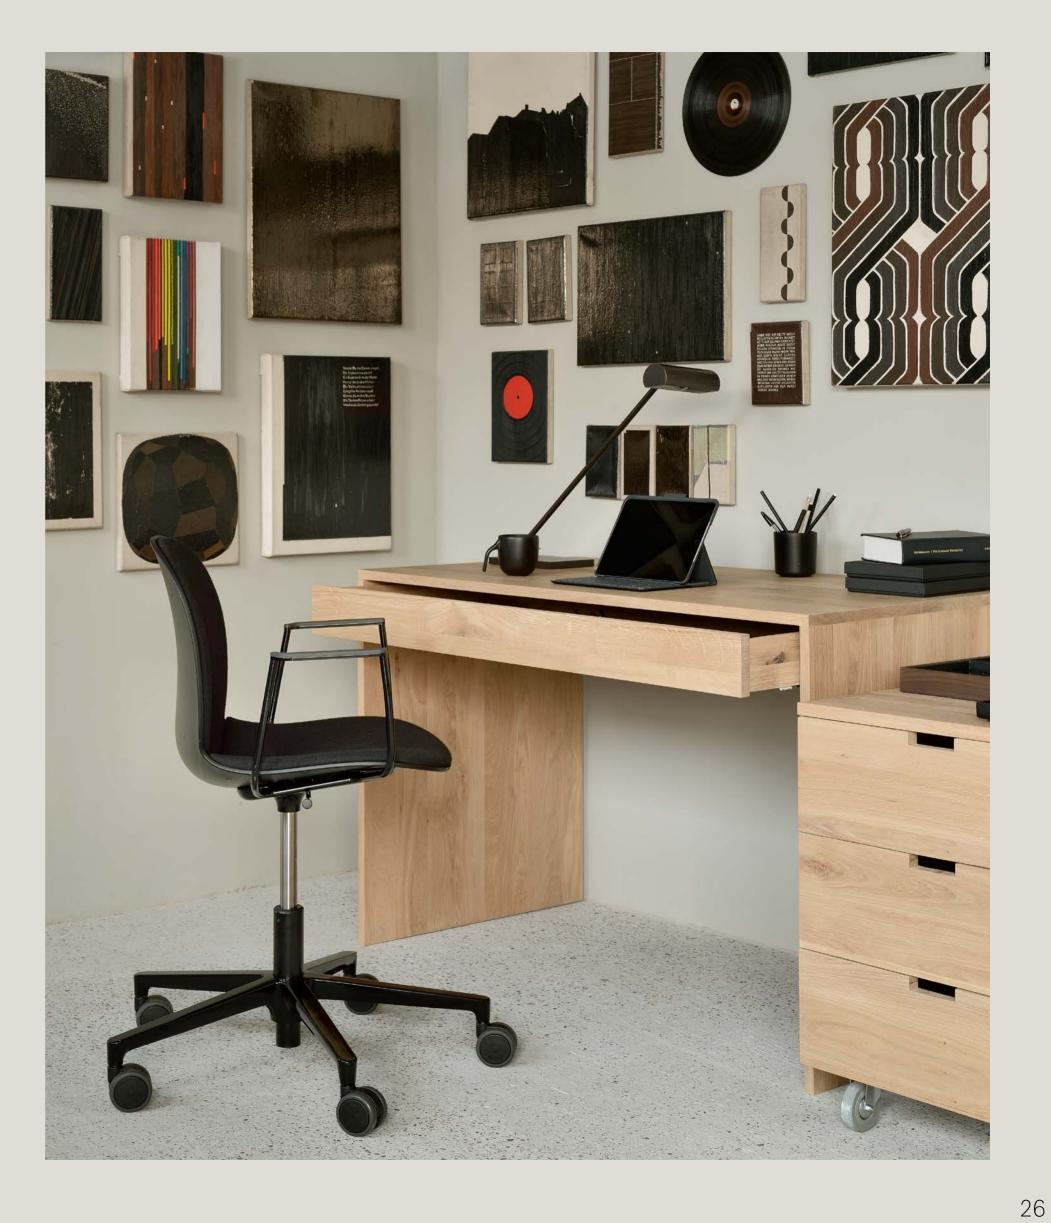

# Office

It might be work, but it doesn't have to feel like it. Create an inspiring work environment and design your office exactly as you want it to be, without sacrificing style or comfort.

RBM NOOR OFFICE CHAIR 2 colors - with and without armrest

### RBM NOOR OFFICE CHAIR with and without armrest

To provide the best setting for your office, Ethnicraft distributes the RBM Noor office chair from Flokk. The RBM Noor with foot star is the ideal chair for people who work in a fast and creative environment and want more mobility. With adjustable seat height and upholstered seat and back, it fits perfectly in public office environments, meeting rooms, or just at home. This product is designed according to circular design principles.