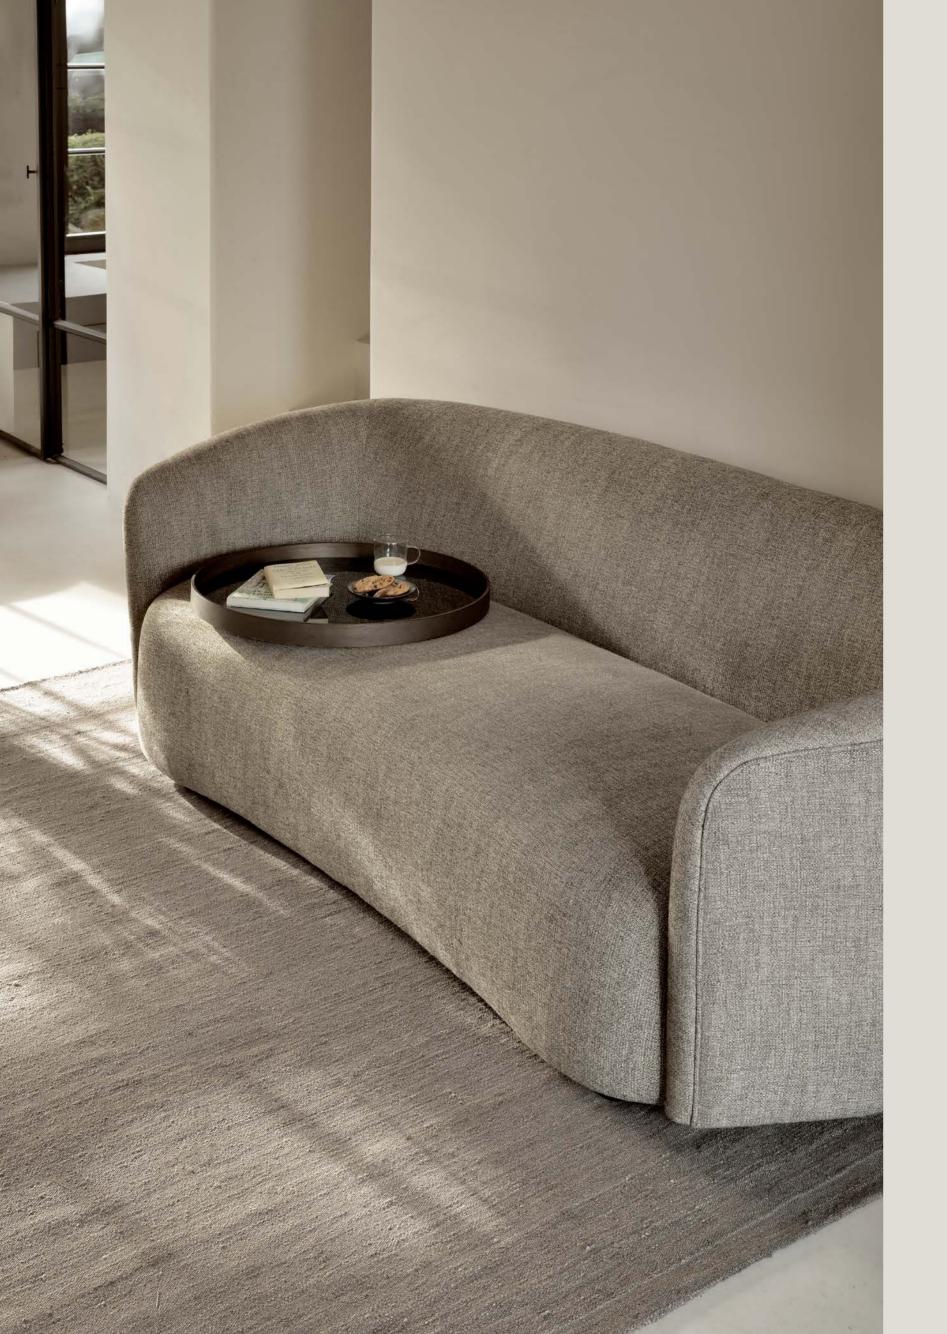

ELLIPSE SOFA 3 seater - ash

You will not resist lounging in its curves. With its generous, inviting seating, the Ellipse sofa will be a sculptural piece in your living room. Designed by Jacques Deneef to offer the best comfort, it complements and enhances its surroundings, whether it is an urban apartment or a country house.

ELLIPSE SOFA 3 seater - oatmeal

"The idea was to come up with a mono-volume sofa with an elegant look, given by his curved flaring shape and smooth curved backrest."

- Designer Jacques Deneef

### ELLIPSE SOFA 3 seater - ash

When drawing the Ellipse sofa, designer Jacques
Deneef thought of an elegant piece with a generous
seating. The natural fabric is woven exclusively
for Ethnicraft in Belgium. Its coating repels stains,
preventing small accidents of life. Available in
"oatmeal" or "ash", these sophisticated yet simple
colours will perfectly fit an urban apartment as well as
a country house. To complete the look, mix it with our
cushion and throw collection.

### ELLIPSE SOFA 3 seater - oatmeal

When drawing the Ellipse sofa, designer Jacques
Deneef thought of an elegant piece with a generous
seating. The natural fabric is woven exclusively
for Ethnicraft in Belgium. Its coating repels stains,
preventing small accidents of life. Available in
"oatmeal" or "ash", these sophisticated yet simple
colours will perfectly fit an urban apartment as well
as a country house. To complete the look, mix it with
our cushion and throw collection.