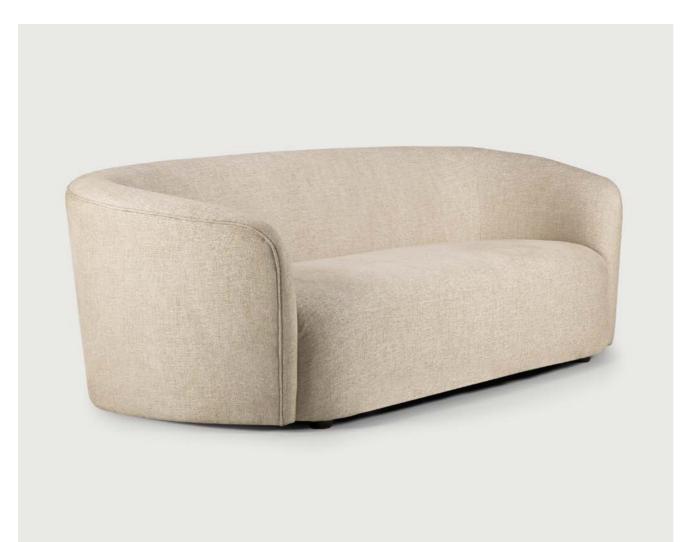

ELLIPSE SOFA 3 seater - ash

You will not resist lounging in its curves. With its generous, inviting seating, the Ellipse sofa will be a sculptural piece in your living room. Designed by Jacques Deneef to offer the best comfort, it complements and enhances its surroundings, whether it is an urban apartment or a country house.

### ELLIPSE SOFA 3 seater - ash

When drawing the Ellipse sofa, designer Jacques
Deneef thought of an elegant piece with a generous
seating. The natural fabric is woven exclusively
for Ethnicraft in Belgium. Its coating repels stains,
preventing small accidents of life. Available in
"oatmeal" or "ash", these sophisticated yet simple
colours will perfectly fit an urban apartment as well as
a country house. To complete the look, mix it with our
cushion and throw collection.