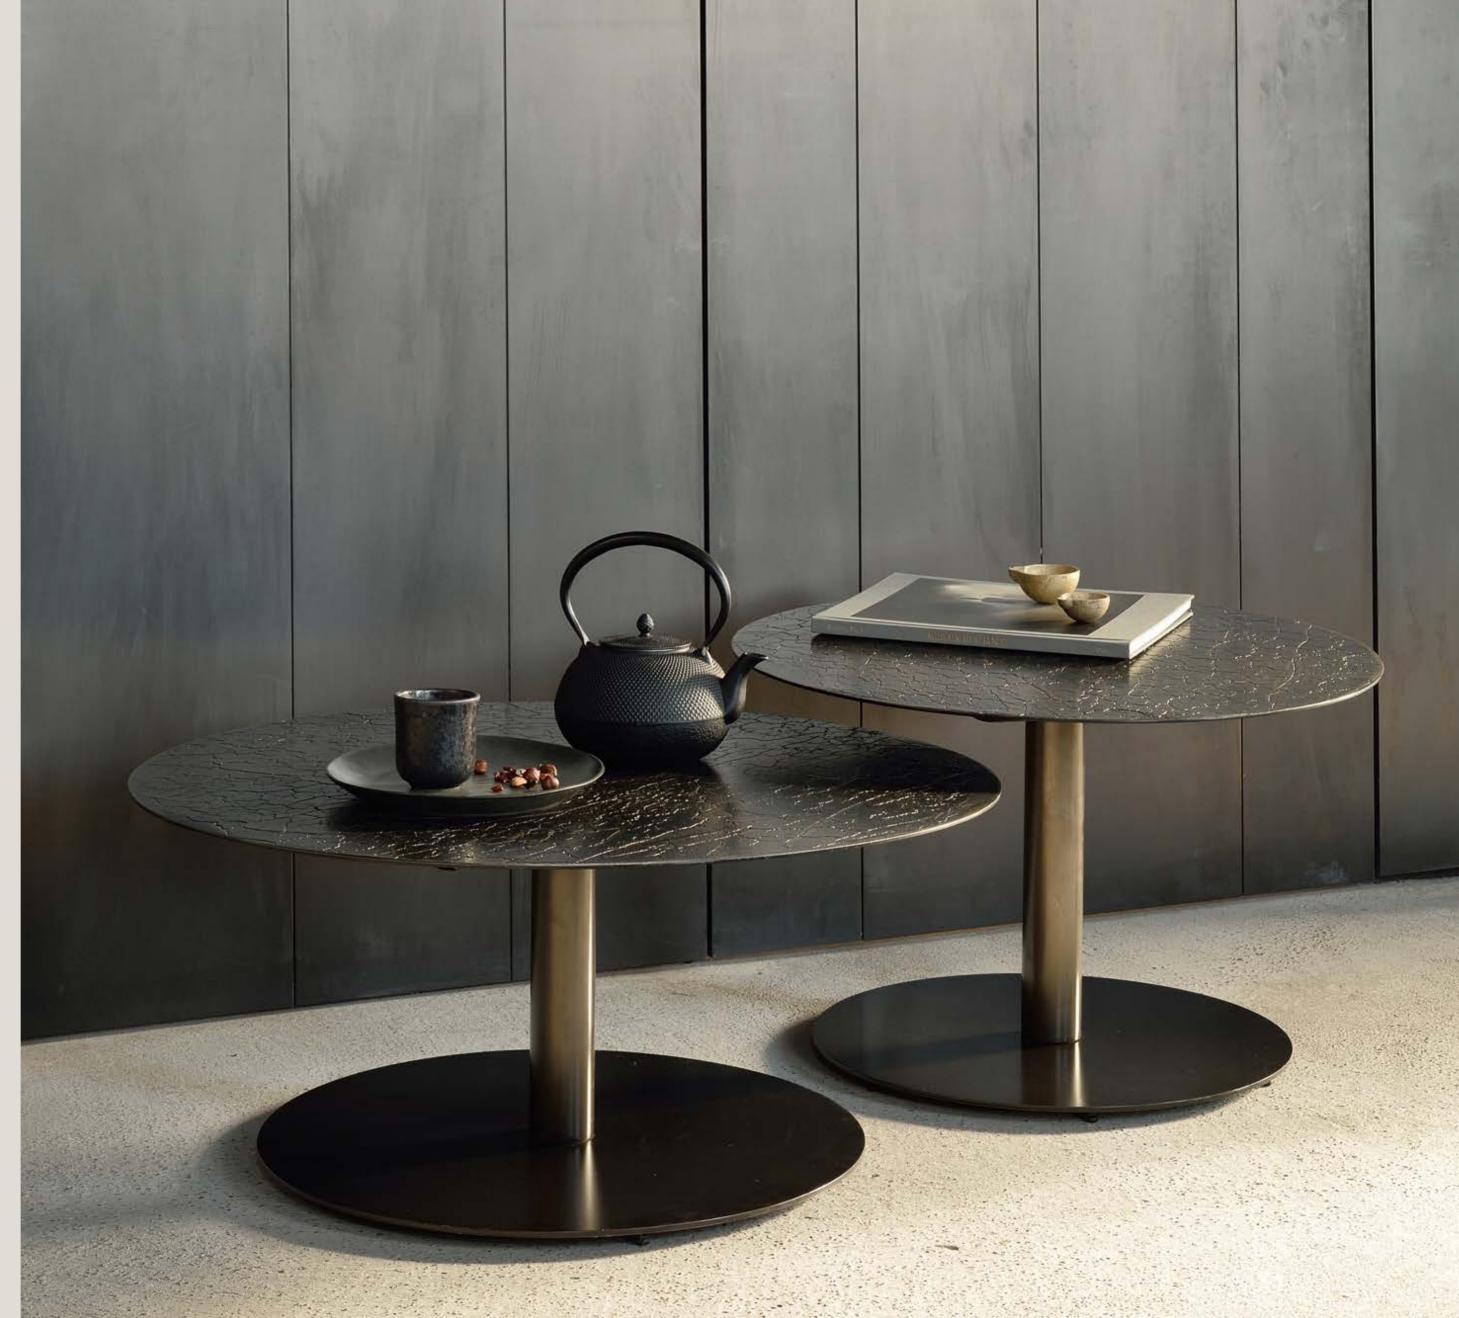

# Tables

Our tables are timeless and fit into every interior style. The simple, yet sophisticated design of our products will reveal the sensibility of your home.

SPHERE COFFEE TABLE umber - 2 sizes

Each table and pattern are unique, inspired by the lines and shapes found in nature such as stones, earth and bark.

### SPHERE COFFEE TABLE umber - 2 sizes

Relying on some of the oldest artistic ancestral techniques, the Sphere coffee tables are created and shaped by hand by our skilled artisans. Natural mineral powders and colour pigments blend to form the table's umber colour and unique mineral finish. Available in two sizes, the pieces will fit together perfectly.