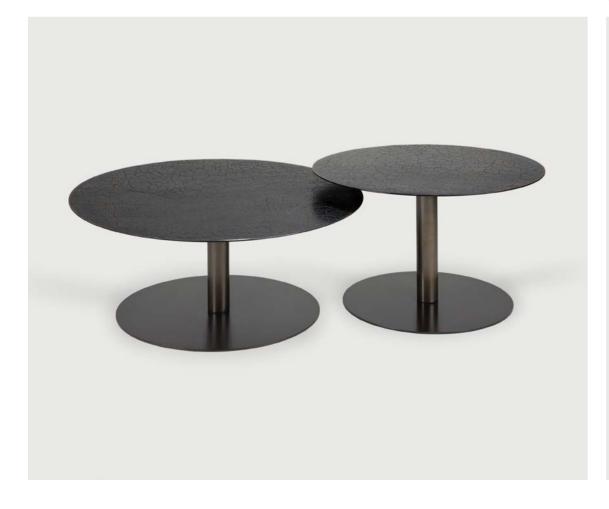

# Tables

Our tables are timeless and fit into every interior style. The simple, yet sophisticated design of our products will reveal the sensibility of your home.

SPHERE COFFEE TABLE umber - 2 sizes

Each table and pattern are unique, inspired by the lines and shapes found in nature such as stones, earth and bark.

### SPHERE COFFEE TABLE umber - 2 sizes

Relying on some of the oldest artistic ancestral techniques, the Sphere coffee tables are created and shaped by hand by our skilled artisans. Natural mineral powders and colour pigments blend to form the table's umber colour and unique mineral finish. Available in two sizes, the pieces will fit together perfectly.