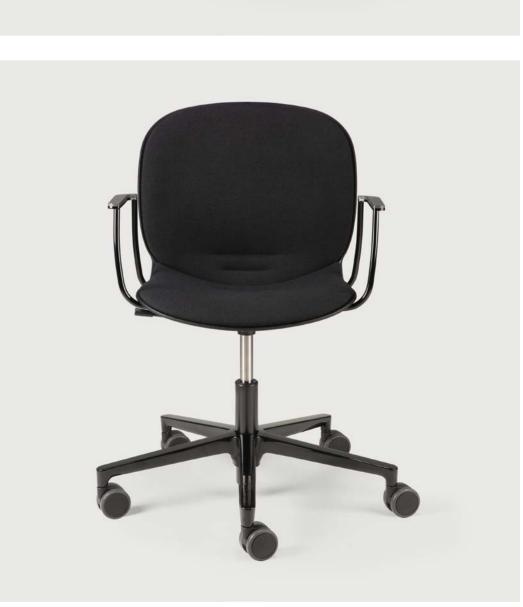

# Office

It might be work, but it doesn't have to feel like it. Create an inspiring work environment and design your office exactly as you want it to be, without sacrificing style or comfort.

RBM NOOR OFFICE CHAIR 2 colors - with and without armrest

### RBM NOOR OFFICE CHAIR with and without armrest

To provide the best setting for your office, Ethnicraft distributes the RBM Noor office chair from Flokk. The RBM Noor with foot star is the ideal chair for people who work in a fast and creative environment and want more mobility. With adjustable seat height and upholstered seat and back, it fits perfectly in public office environments, meeting rooms, or just at home. This product is designed according to circular design principles.