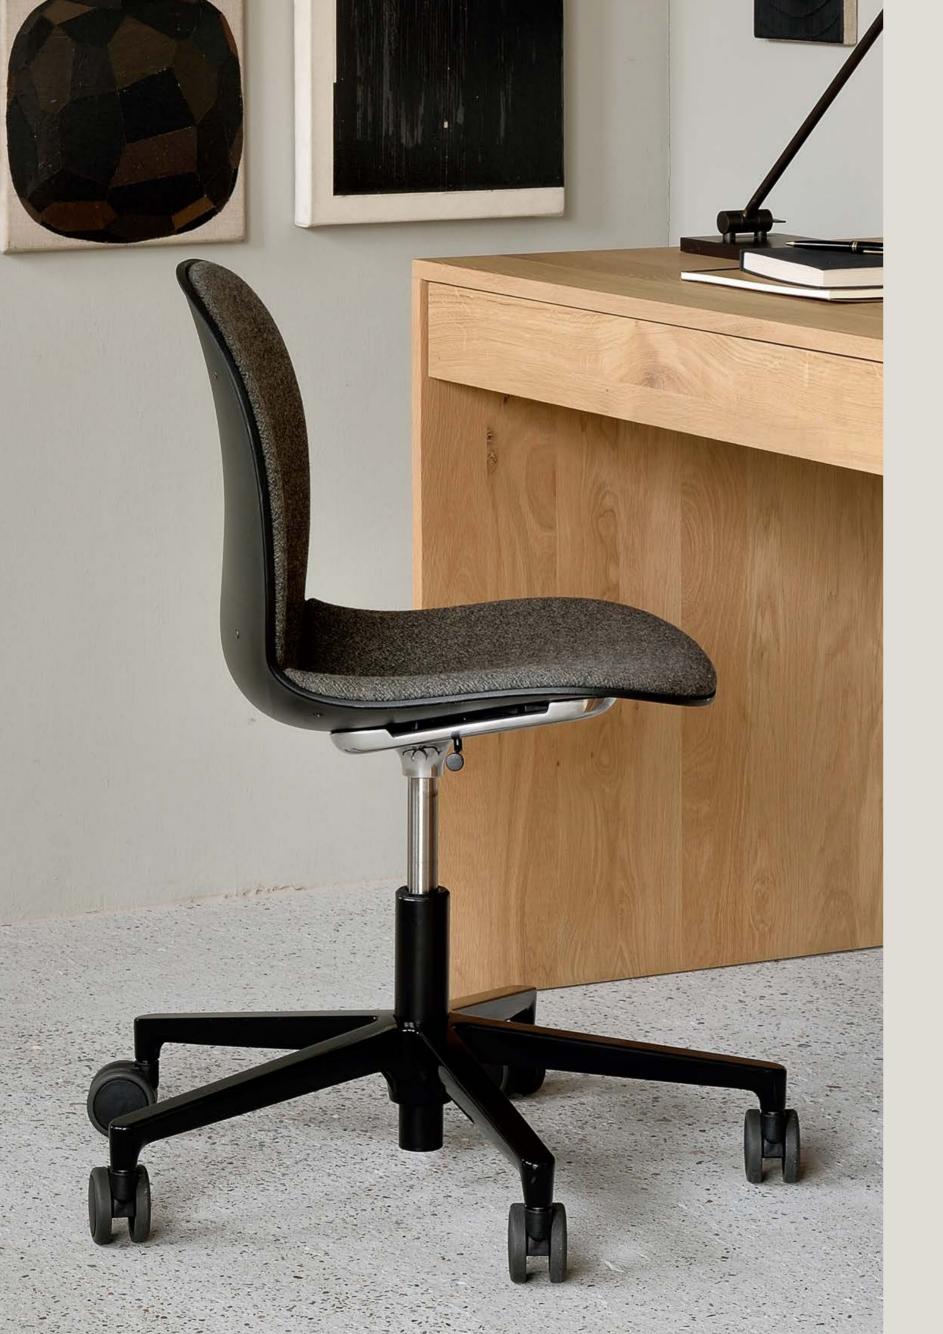

# Office

It might be work, but it doesn't have to feel like it. Create an inspiring work environment and design your office exactly as you want it to be, without sacrificing style or comfort.

RBM NOOR OFFICE CHAIR 2 colors - with and without armrest

### RBM NOOR OFFICE CHAIR with and without armrest

To provide the best setting for your office, Ethnicraft distributes the RBM Noor office chair from Flokk. The RBM Noor with foot star is the ideal chair for people who work in a fast and creative environment and want more mobility. With adjustable seat height and upholstered seat and back, it fits perfectly in public office environments, meeting rooms, or just at home. This product is designed according to circular design principles.