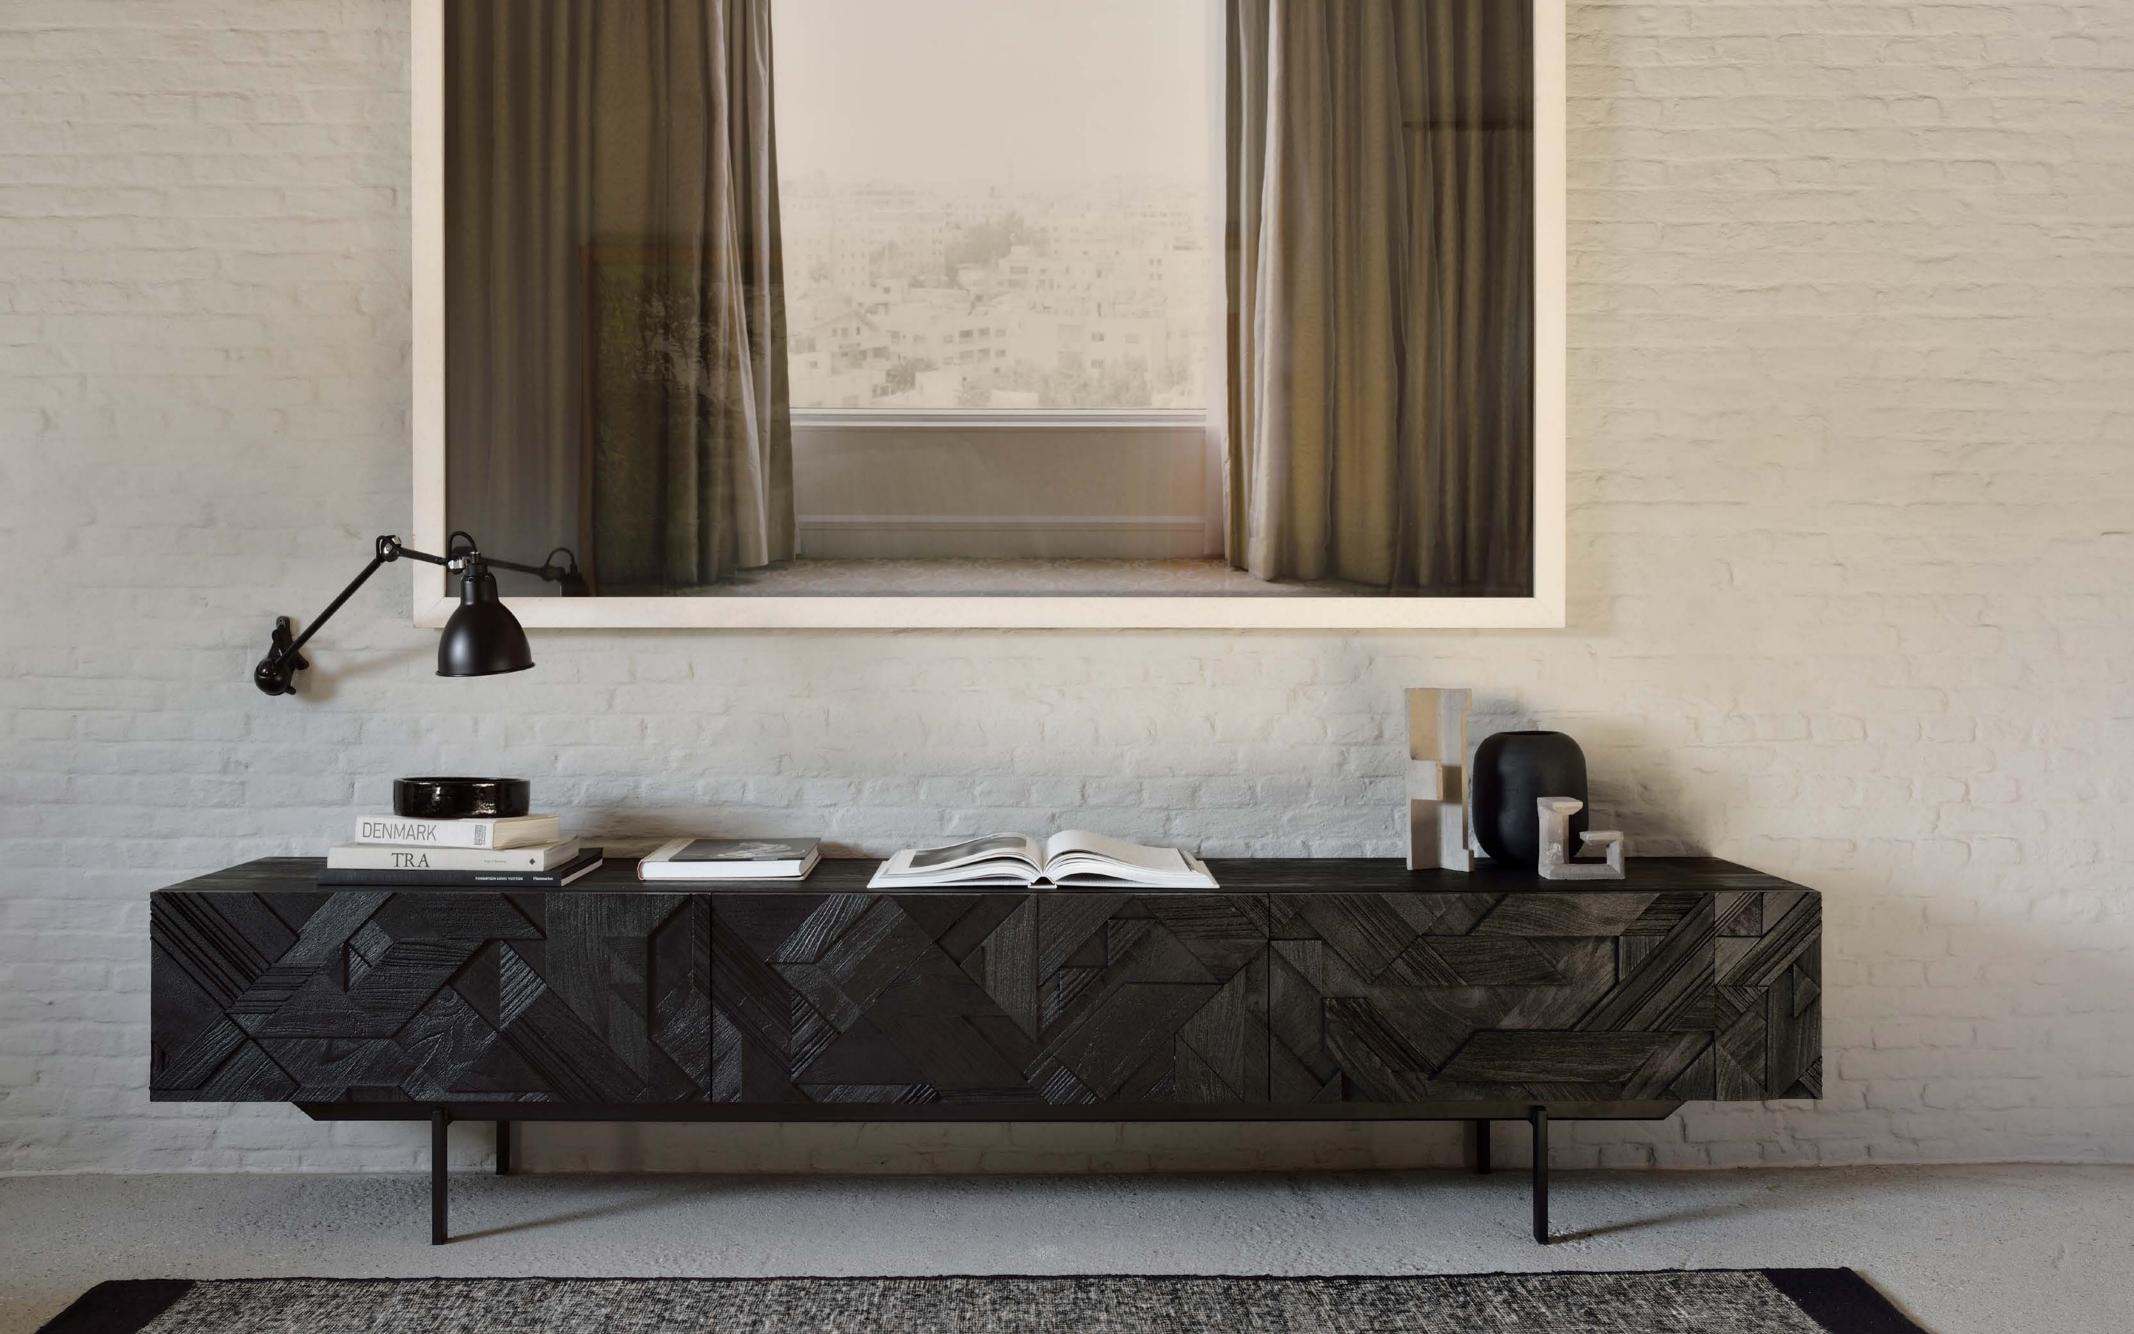

### TEAK GRAPHIC TV CUPBOARD 2 sizes

"The Graphic range was developed in a quest to add movement to surfaces. I went back to memories of things I like, such as the angular shapes of mountains."

- Designer Alain van Havre

### TEAK GRAPHIC TV CUPBOARD 1 flip-down door - 1 drawer

In his quest to add movement to the surface, our designer Alain van Havre started layering and combining triangular shapes. Before he knew it, he had created an interesting composition out of teak. We ended up brushing the surface to highlight the grain and further emphasize the feeling of motion. Originally used for our popular Graphic sideboard, the pattern now translates perfectly to a new TV cupboard.

### TEAK GRAPHIC TV CUPBOARD 1 flip-down door - 2 drawers

In his quest to add movement to the surface, our designer Alain van Havre started layering and combining triangular shapes. Before he knew it, he had created an interesting composition out of teak. We ended up brushing the surface to highlight the grain and further emphasize the feeling of motion. Originally used for our popular Graphic sideboard, the pattern now translates perfectly to a new TV cupboard.