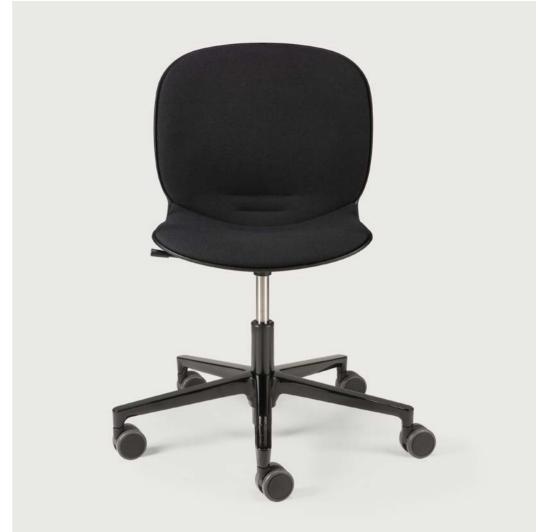

# Office

It might be work, but it doesn't have to feel like it. Create an inspiring work environment and design your office exactly as you want it to be, without sacrificing style or comfort.

RBM NOOR OFFICE CHAIR 2 colors - with and without armrest

### RBM NOOR OFFICE CHAIR with and without armrest

To provide the best setting for your office, Ethnicraft distributes the RBM Noor office chair from Flokk. The RBM Noor with foot star is the ideal chair for people who work in a fast and creative environment and want more mobility. With adjustable seat height and upholstered seat and back, it fits perfectly in public office environments, meeting rooms, or just at home. This product is designed according to circular design principles.