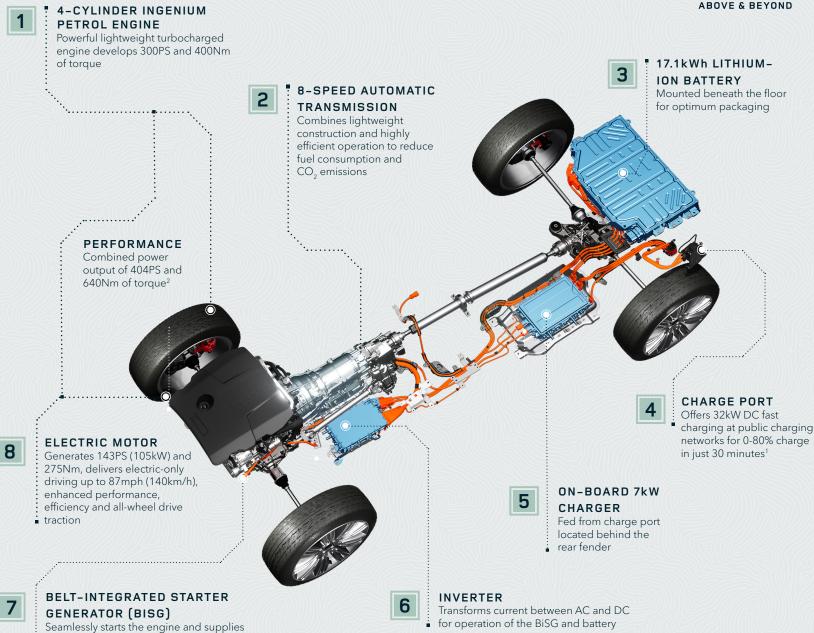

## POWERTRAIN

i power to the high-voltage system

<sup>&</sup>lt;sup>1</sup> Charge time possible with 50kW & 100kW DC Rapid charger (actual charge into the vehicle wi be limited to 32kW). Actual charge times may vary according to environmental conditions and

<sup>&</sup>lt;sup>2</sup> Peak internal combustion engine and electripower not delivered at same engine speed