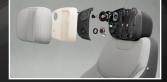

### ULTIMATE COMFORT

22-way adjustable, heated and ventilated front seats, with massage function and winged headrests, set the perfect driving position for every journey.