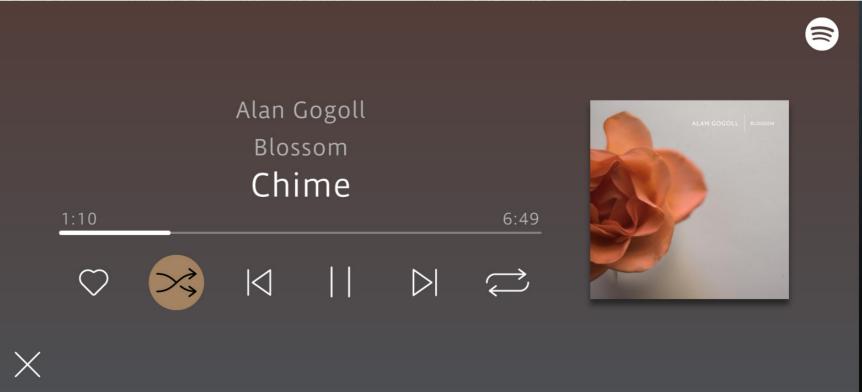

### **FULLY INTEGRATED SPOTIFY**

Unlimited music streaming and instant access to more than 60 million tracks and over 1.5 million podcasts\*\*