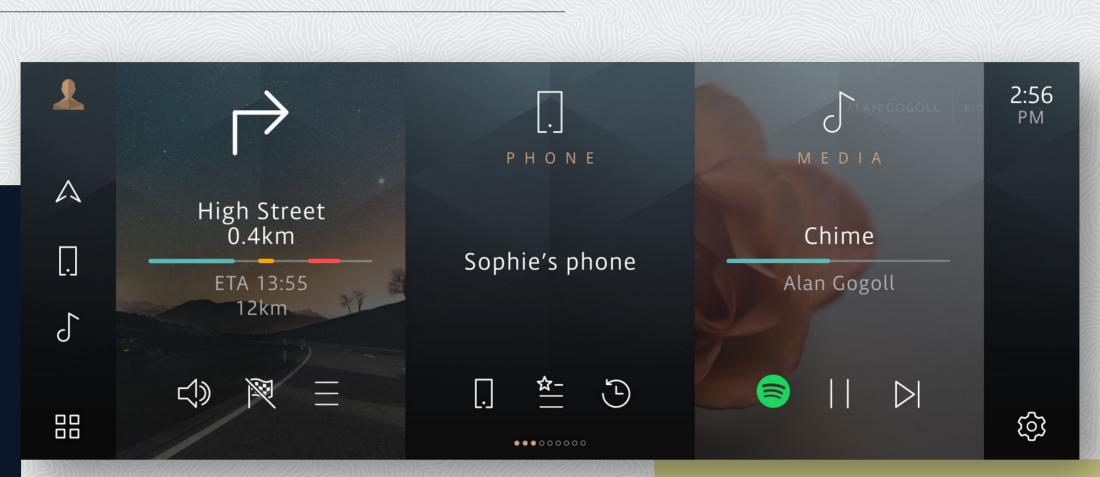

## CUSTOMISE

Just like your smartphone, you can customise your home screen to see the things that are important to you

ACCESS **ALL AREAS** FROM THE **HOME SCREEN** 

A redesigned user interface means that most of your favourite features can be accessed directly from the home screen

### **FULLY INTEGRATED SPOTIFY**

Unlimited music streaming and instant access to more than 60 million tracks and over 1.5 million podcasts\*\*

#### PAIR TWO PHONES

(§)

2:56

PM

Connect two phones via Bluetooth at the same time, allowing either phone to be answered safely whilst driving

and applies to connected services and features for their respective subscription periods