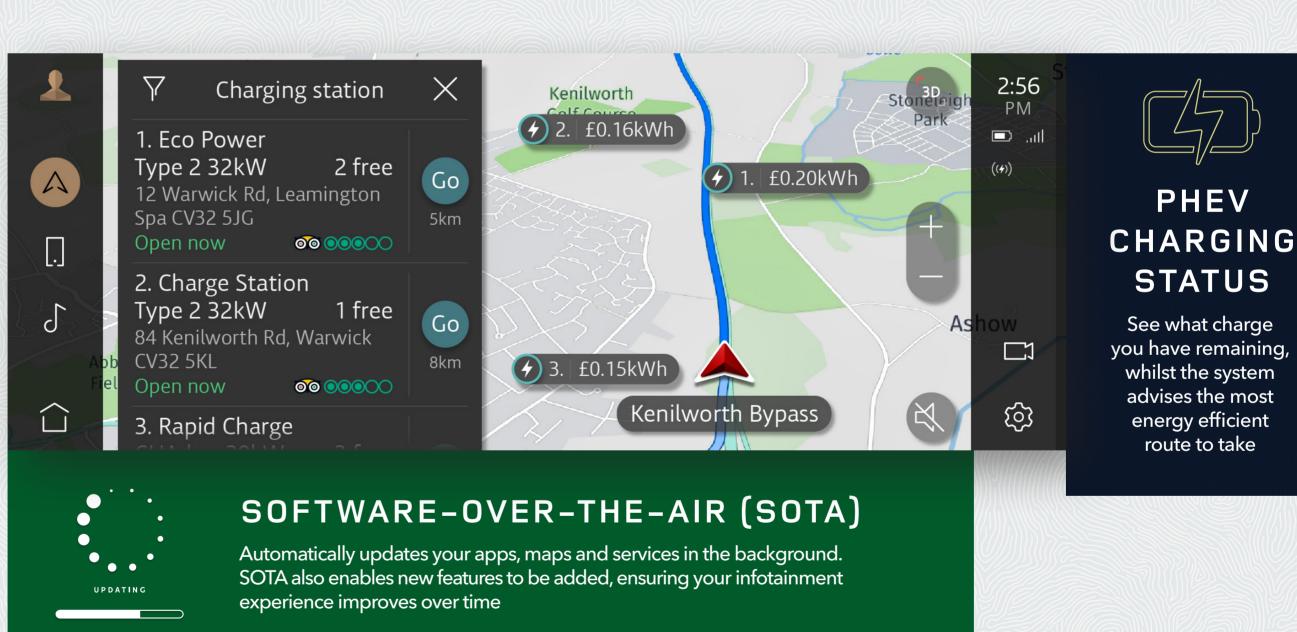

#### ALL-NEW CONNECTED **NAVIGATION**

Online Routing and live traffic information syncs with Dynamic Routing capability to keep you on the fastest route