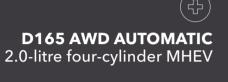

RANGE ROVER EVOQUE

CO<sub>2</sub> FROM 166g/KM UP TO 44.8MPG (6.3L/100KM)

LAND ROVER DISCOVERY SPORT

**D165 FWD MANUAL** 2.0-litre four-cylinder

163PS / 380Nm 0-60mph - 9.8s

0-100km/h - 10.4s

**D165 AWD AUTOMATIC** 2.0-litre four-cylinder MHEV

163PS / 380Nm 0-60mph - 9.5s 0-100km/h - 10.2s

**D200 AWD AUTOMATIC** 2.0-litre four-cylinder MHEV

204PS / 430Nm 0-60mph - 8.1s 0-100km/h - 8.6s

INGENIUM PETROL MHEV ENGINES

**P160 FWD AUTOMATIC** 1.5-litre three-cylinder MHEV