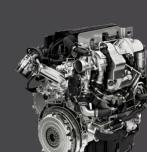

Land Rover's first 1.5-litre threecylinder Ingenium engine is paired with an automatic transmission, delivering a compelling blend of performance and economy due to its lightweight construction

**RANGE ROVER EVOQUE** 

300PS / 400Nm 0-60mph - 6.5s

P300 AWD AUTOMATIC 2.0-litre four-cylinder MHEV

0-100km/h - 6.8s

UP TO 35.8MPG (7.9L/100KM)

CO<sub>2</sub> FROM 179g/KM

RANGE ROVER EVOQUE

INGENIUM PETROL ENGINES

**P290 AWD AUTOMATIC** 2.0-litre four-cylinder MHEV

290PS / 400Nm 0-60mph - 7s

0-100km/h - 7.4s