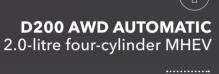

163PS / 380Nm 0-60mph - 9.5s 0-100km/h - 10.2s

**D200 AWD AUTOMATIC** 2.0-litre four-cylinder MHEV

204PS / 430Nm 0-60mph - 8.1s 0-100km/h - 8.6s

INGENIUM PETROL MHEV ENGINES

**P160 FWD AUTOMATIC** 1.5-litre three-cylinder MHEV