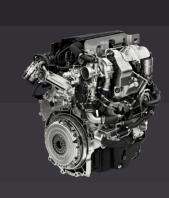

#### INGENIUM MHEV DIESEL ENGINES

163PS / 380Nm 0-60mph - 9.5s 0-100km/h - 10.1s

163PS / 380Nm 0-60mph - 9.2s 0-100km/h - 9.8s

204PS / 430Nm 0-60mph - 7.9s 0-100km/h - 8.5s

CO<sub>2</sub> FROM 158g/KM UP TO 47.1MPG (6.0L/100KM)

RANGE ROVER EVOQUE

CO<sub>2</sub> FROM 166g/KM UP TO 44.8MPG (6.3L/100KM)

LAND ROVER DISCOVERY SPORT

**D165 FWD MANUAL** 2.0-litre four-cylinder

163PS / 380Nm 0-60mph - 9.8s

0-100km/h - 10.4s

**D165 AWD AUTOMATIC** 2.0-litre four-cylinder MHEV

163PS / 380Nm 0-60mph - 9.5s 0-100km/h - 10.2s

**D200 AWD AUTOMATIC** 2.0-litre four-cylinder MHEV

204PS / 430Nm 0-60mph - 8.1s 0-100km/h - 8.6s

INGENIUM PETROL MHEV ENGINES

**P160 FWD AUTOMATIC** 1.5-litre three-cylinder MHEV

160PS / 260Nm 0-60mph - 9.7s 0-100km/h - 10.3s

(4)

**P200 AWD AUTOMATIC** 2.0-litre four-cylinder MHEV

200PS / 320Nm 0-60mph - 8s

0-100km/h - 8.6s

P250 AWD AUTOMATIC 2.0-litre four-cylinder MHEV

249PS / 365Nm 0-60mph - 7s 0-100km/h - 7.6s