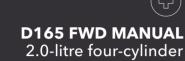

RANGE ROVER EVOQUE

CO<sub>2</sub> FROM 166g/KM UP TO 44.8MPG (6.3L/100KM)

LAND ROVER DISCOVERY SPORT

**D165 FWD MANUAL** 2.0-litre four-cylinder

163PS / 380Nm 0-60mph - 9.8s

0-100km/h - 10.4s

**D165 AWD AUTOMATIC** 2.0-litre four-cylinder MHEV