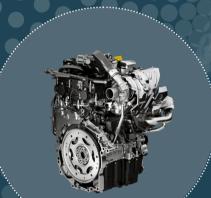

## **P200 AWD AUTOMATIC** 2.0-litre four-cylinder MHEV

200PS / 320Nm

0-60mph - 8.3s 0-100km/h - 8.9s

**P250 AWD AUTOMATIC** 2.0-litre four-cylinder MHEV

249PS / 365Nm 0-60mph - 7.3s 0-100km/h - 7.8s

CO<sub>2</sub> FROM 207g/KM UP TO 30.7MPG (9.2L/100KM)

LAND ROVER DISCOVERY SPORT