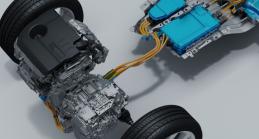

# PLUG-IN HYBRID ELECTRIC VEHICLE

Up to 55km\* pure electric range

**RANGE ROVER EVOQUE PHEV P300e AWD AUTOMATIC** 1.5-litre three-cylinder Ingenium Petrol

> 309PS (227kW) / 540Nm 0-60mph - 6.1s 0-100km/h - 6.4s

LAND ROVER **DISCOVERY SPORT**  Up to 55km\* pure electric range

LAND ROVER DISCOVERY SPORT PHEV

**P300e AWD AUTOMATIC** 1.5-litre three-cylinder Ingenium Petrol

309PS (227kW) / 540Nm 0-60mph - 6.2s 0-100km/h - 6.6s