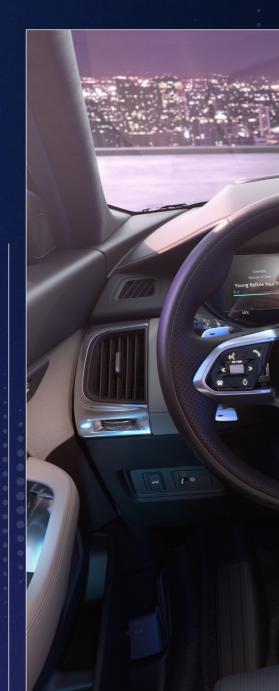

#### **CABIN AIR IONISATION**

Now also with PM 2.5 filtration captures ultra fine particles and allergens, to improve occupant health and wellbeing

enhance the interior environment