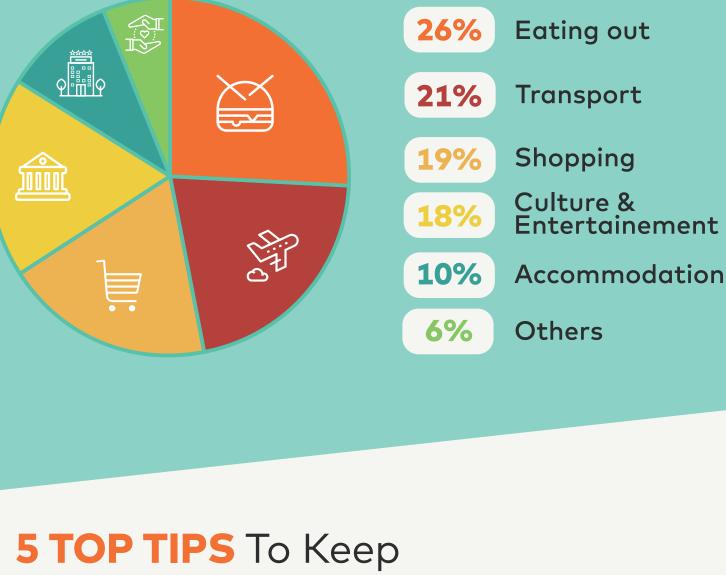

Volos & Pelion region, Greece

of travel budget

is spent during

the holiday

during holiday:

of their holiday budget

before they travel

is spent **by card** on