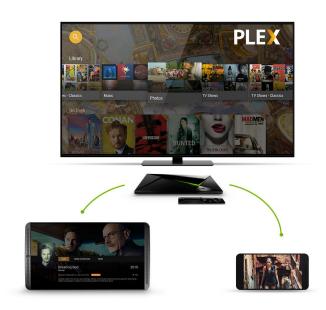

## THE BEST PLEX EXPERIENCE ON TV

- RICH LIVING ROOM INTERFACE
- 4K ULTRA HD + HDR
- VOICE SEARCH
- TEGRA X1 PERFORMANCE
- HARDWARE ACCELERATION
- PRIVATE LISTENING
- DOLBY PASS-THROUGH
- PREINSTALLED (\$5 VALUE)

## EXTENDS PLEX SERVER TO THE MAINSTREAM