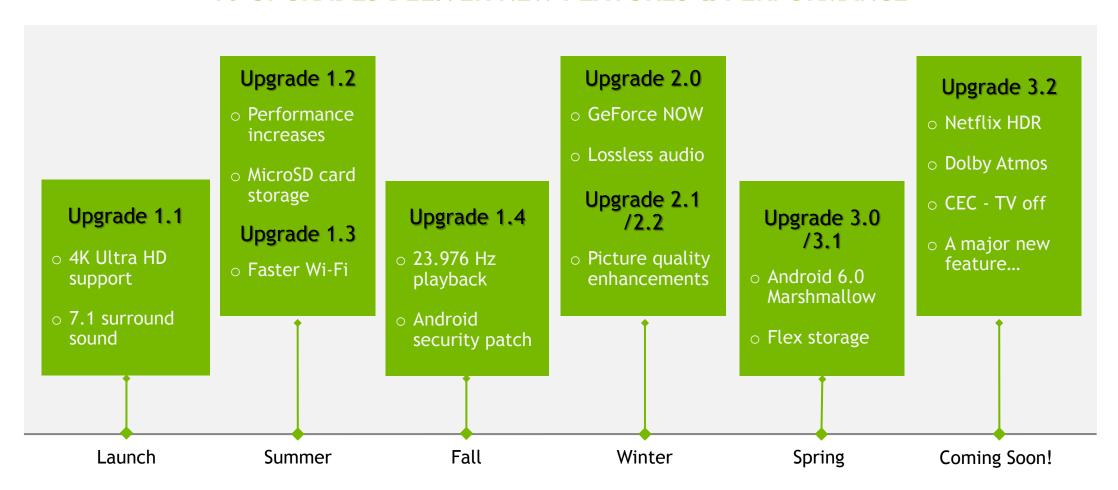

## SHIELD KEEPS GETTING BETTER

#### 10 UPGRADES DELIVER NEW FEATURES & PERFORMANCE