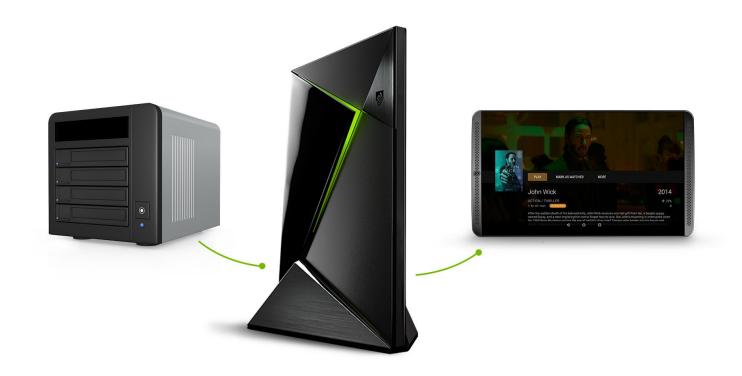

# **ACCELERATE YOUR NAS**

## WITH 1080P HARDWARE TRANSCODE

"NAS boxes that can manage 1080p transcoding are too expensive." — The Wirecutter

# MORE ACCESS TO YOUR PERSONAL MEDIA

### **MOUNT YOUR NAS**

Access your content like its physically attached

### **SHARE ON YOUR NETWORK**

Drag and drop content from a PC to your SHIELD