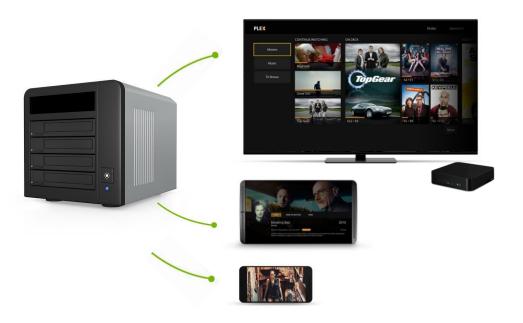

# MORE ACCESS TO YOUR PERSONAL MEDIA

### **MOUNT YOUR NAS**

Access your content like its physically attached

### **SHARE ON YOUR NETWORK**

Drag and drop content from a PC to your SHIELD