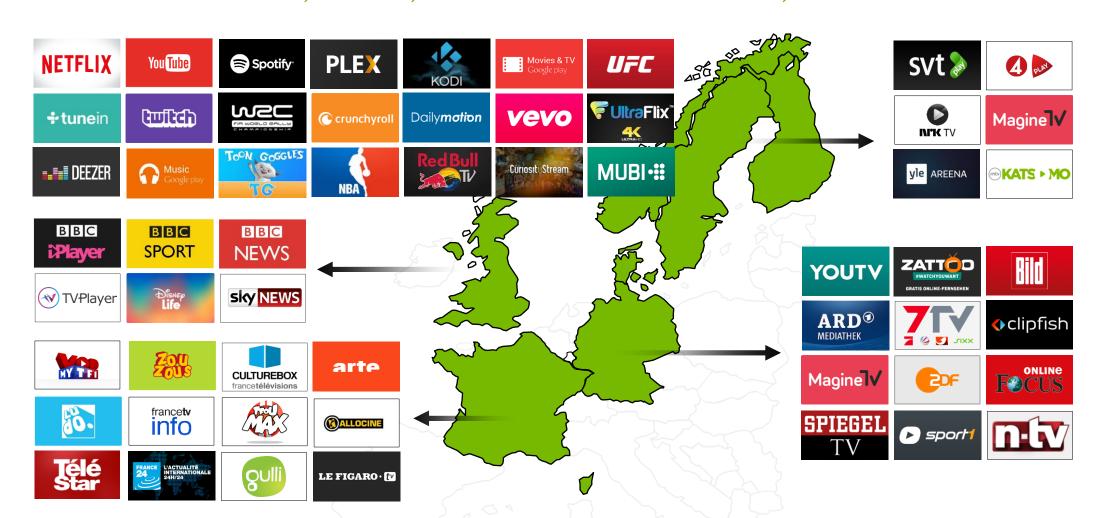

## STRONG APP MOMENTUM

EUROPE GETS SPOTIFY, DEEZER, WORLD RALLY CHAMPIONSHIP, AND MORE!