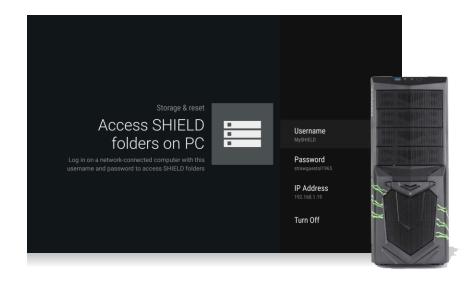

# MORE ACCESS TO YOUR PERSONAL MEDIA

### **MOUNT YOUR NAS**

Access your content like its physically attached

### **SHARE ON YOUR NETWORK**

Drag and drop content from a PC to your SHIELD