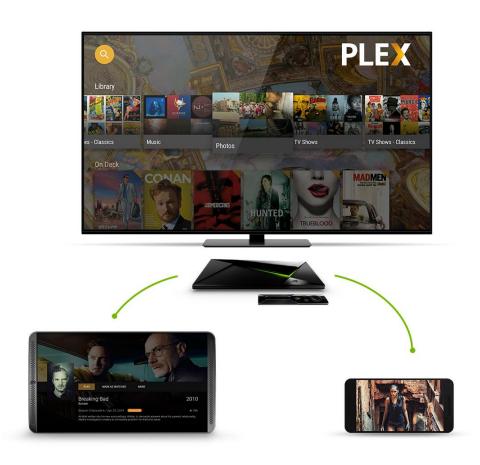

## THE BEST PLEX EXPERIENCE ON TV

- RICH LIVING ROOM INTERFACE
- 4K ULTRA HD + HDR
- VOICE SEARCH
- TEGRA X1 PERFORMANCE
- HARDWARE ACCELERATION
- PRIVATE LISTENING
- DOLBY PASS-THROUGH
- PREINSTALLED (\$5 VALUE)

## EXTENDS PLEX SERVER TO THE MAINSTREAM