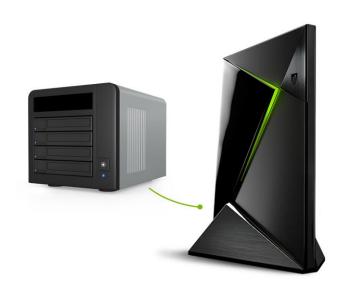

# **ACCELERATE YOUR NAS**

## WITH 1080P HARDWARE TRANSCODE

"NAS boxes that can manage 1080p transcoding are too expensive." — The Wirecutter