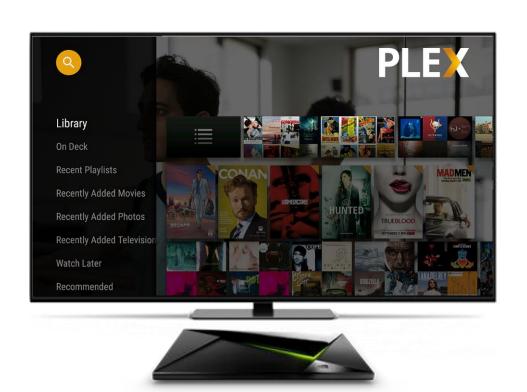

## THE BEST PLEX EXPERIENCE ON TV

- RICH LIVING ROOM INTERFACE
- 4K ULTRA HD + HDR
- VOICE SEARCH
- TEGRA X1 PERFORMANCE
- HARDWARE ACCELERATION
- PRIVATE LISTENING
- DOLBY PASS-THROUGH
- PREINSTALLED (\$5 VALUE)

## EXTENDS PLEX SERVER TO THE MAINSTREAM