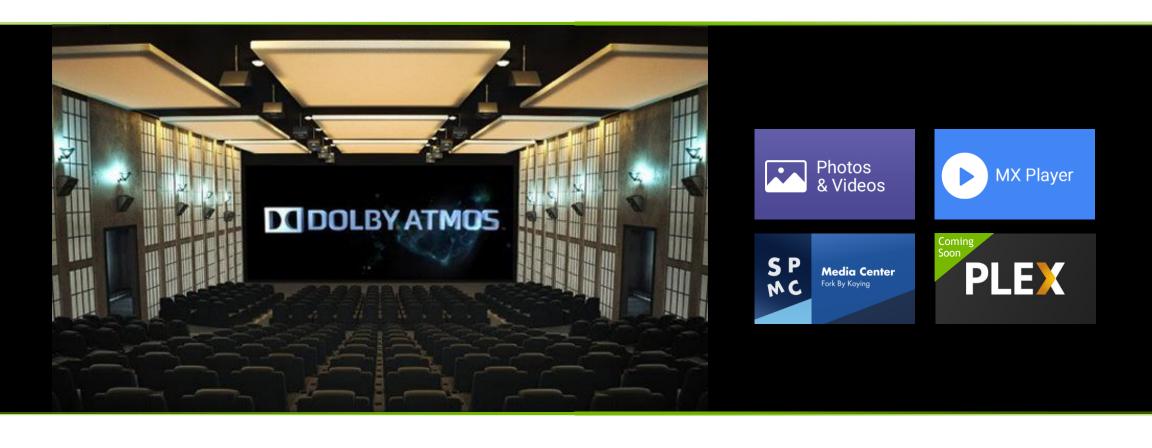

# **DOLBY ATMOS PASS-THROUGH**

## WATCH WITH SOUND FROM ALL DIRECTIONS

## THE BEST PLEX EXPERIENCE ON TV

- RICH LIVING ROOM INTERFACE
- 4K ULTRA HD + HDR
- VOICE SEARCH
- TEGRA X1 PERFORMANCE
- HARDWARE ACCELERATION
- PRIVATE LISTENING
- DOLBY PASS-THROUGH
- PREINSTALLED (\$5 VALUE)