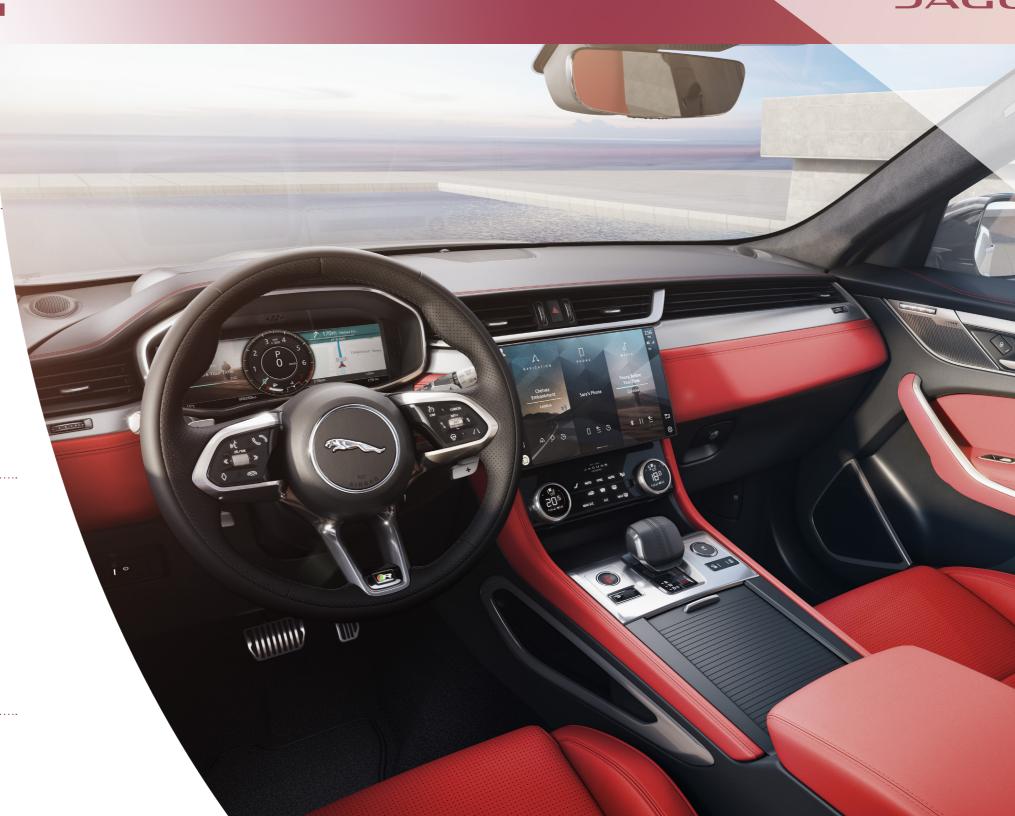

# **ALL-NEW PIVI INFOTAINMENT**

system supports high quality sound in the cabin and displays beautiful graphics via an intuitive layout

#### 11.4-INCH TOUCHSCREEN

and interactive driver display shows information clearly and concisely