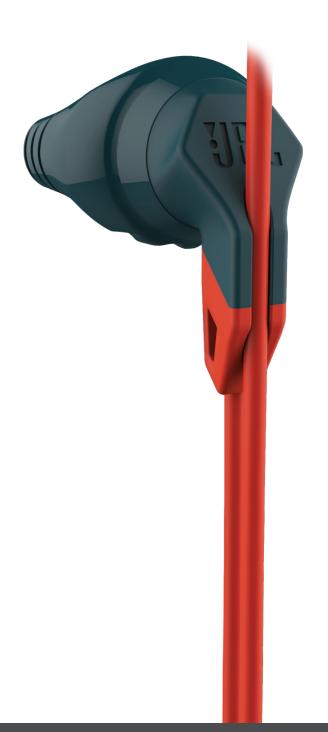

## TWISTLOCK™ PATENTED DESIGN

Ergonomically designed ear tips comfortably twist and lock into your ear creating a fit that has been tested and proven by action sport athletes to never fall out.

#### **DURABLE BUILD**

Sweatproof and designed with strain relief and durable materials, JBL Grip is an earphone that holds up in the action sport lifestyle.

## **COMFORT FIT**

JBL Grip ear tips are made with Flexsoft $^{\text{TM}}$ , an ultra soft material that will never hurt even during long sessions.