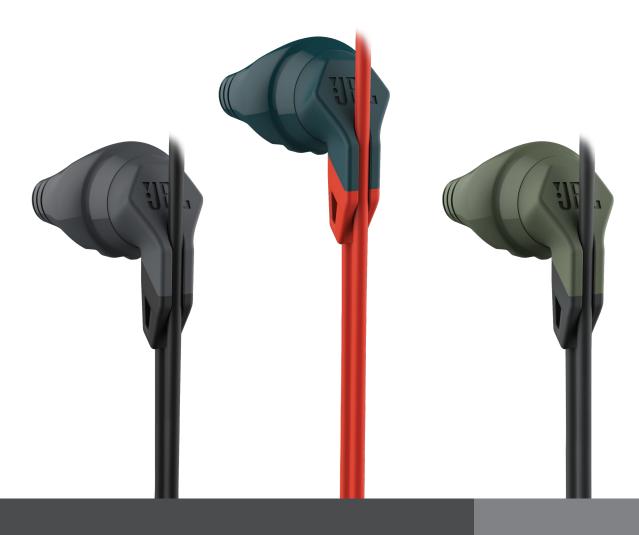

Action sports and music push limits. Through a collaboration with action sport athletes, and extensive consumer testing, JBL created Grip to provide an exceptional earphone for athletes to inspire and motivate their performance. Thanks to an advance ergonomic design, Grip action sport earphones are guaranteed to never hurt or fall out. They are reinforced with strain relief and made with resilient materials that will take you through your toughest and longest days in the park or on the hill.

## WHAT'S IN THE BOX

- 1 Pair of JBL Grip Action Sport Earphones
- Quick Start Guide
- Warranty Card