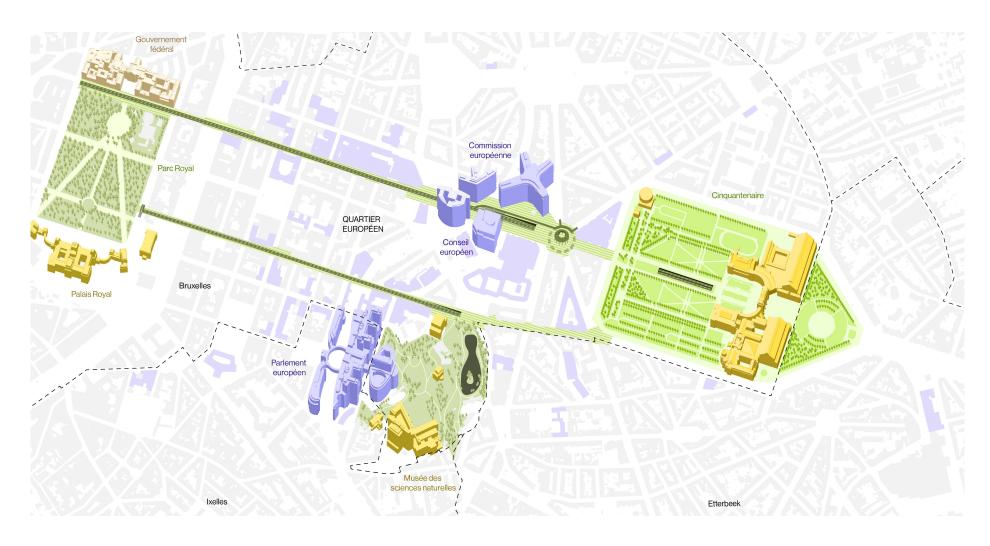

A new socio-cultural flagship for 200<sup>th</sup> anniversary of Belgium

## FROM BELGIUM'S FIFTIETH ANNIVERSARY TO ITS BICENTENARY, INTERWEAVING EUROPE AND BELGIUM





### MASTER PLAN CINQUANTENAIRE 2030





## FROM BELGIUM'S FIFTIETH ANNIVERSARY TO ITS BICENTENARY, CONNECTING HERITAGE AND INNOVATION



Heritage History and Collections Innovation Technology Democracy, Human Rights Memory



### TWO MUSEUMS OF THE 21ST CENTURY



Museum of Military History

- to connect history, memory and innovation
- to promote human rights and democracy

Museum Art & History

- to connect people, art, and history
- European pioneering museum of the 21<sup>st</sup> century with the collection of 220,000

### **EXAMPLES THAT INSPIRE US**



Victoria and Albert Museum, London



Victoria and Albert Museum, London



Depot Boijmans van Beuningen, Rotterdam



Depot Boijmans van Beuningen, Rotterdam



Bundanon Art Museum, Australia



São Paulo Museum of Art, Brasil