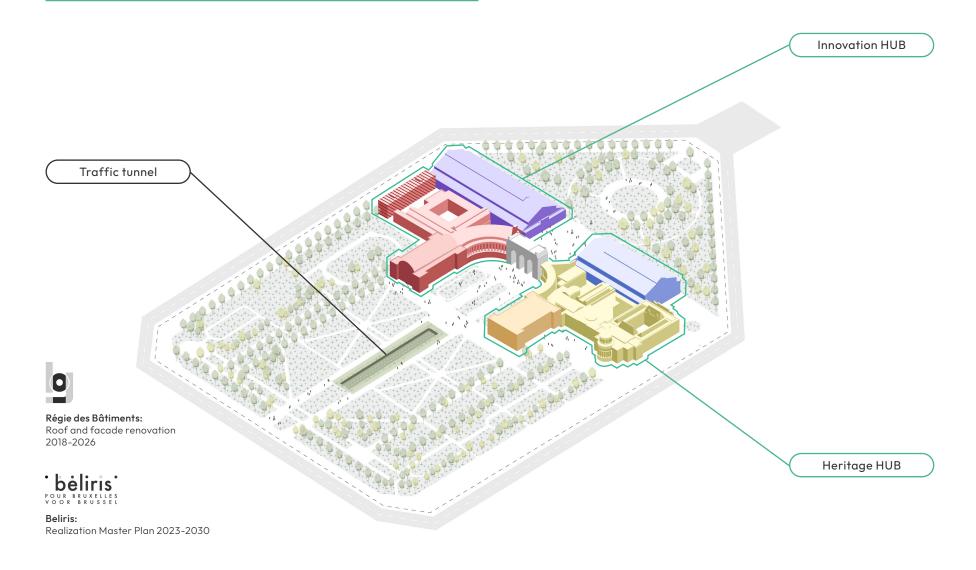

### MASTER PLAN CINQUANTENAIRE 2030

## HORIZON 2030

|                        | 2020                           | 2021 | 2022    | 2023                      | 2024                                        | 2025                             | 2026                        | 2027      | 2028        | 2029                          | 2030 | 2031 |
|------------------------|--------------------------------|------|---------|---------------------------|---------------------------------------------|----------------------------------|-----------------------------|-----------|-------------|-------------------------------|------|------|
| KEY MILESTONES         | VISION OF 200 YEARS OF BELGIUM |      | KICK-OF | KICK-OFF MASTERPLAN       |                                             | IMPLEMENTATION OF THE MASTERPLAN |                             |           |             | 200 YEARS<br>OF BELGIUM       |      |      |
|                        | RENOVATION                     |      |         | REN                       | RENOVATION                                  |                                  | HERITAGE and INNOVATION HUB |           |             |                               |      |      |
| MUSEUMS                |                                |      |         |                           |                                             |                                  |                             | RENOVATIO | N OF MUSEUN | M ART AND HISTORY             |      |      |
|                        |                                |      |         |                           |                                             |                                  |                             |           |             | NOVATION OF<br>ILITARY MUSEUM |      |      |
| EXPO*<br>(Bordiau Hall |                                |      |         |                           | TOWARDS THE 21 <sup>ST</sup> CENTURY MUSEUM |                                  |                             |           |             |                               |      |      |
| and A&H)               |                                |      |         |                           | TOWARDS 21 <sup>ST</sup> CENTURY SCIENCE    |                                  |                             |           |             |                               |      |      |
|                        |                                |      |         | YEAR OF<br>THE NEW<br>ART |                                             |                                  |                             |           |             |                               | 7    |      |
|                        |                                |      |         |                           |                                             |                                  |                             |           | _           |                               |      |      |
|                        |                                |      |         |                           |                                             | TRAFFIC TUI                      | NNEL                        |           |             |                               |      |      |
| PREFIGURATION          |                                |      |         |                           | OUTDOOR LAB                                 |                                  |                             |           |             |                               |      |      |