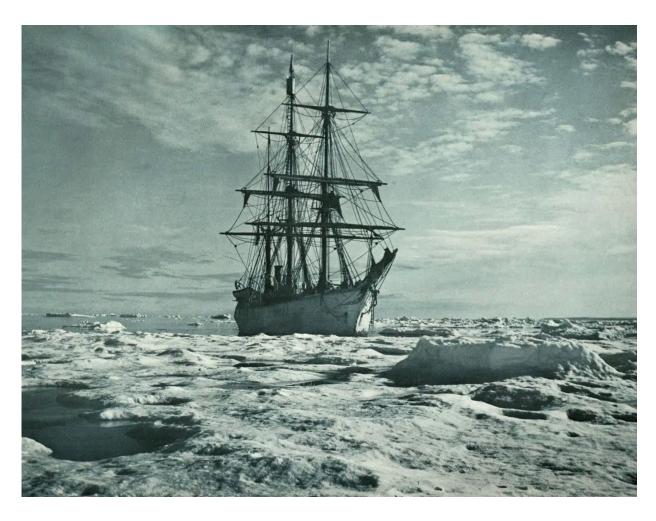

## Dream together Cinquantenaire 2030: people at the heart of transformation

# DISCOVER THE SITE OF CINQUANTENAIRE TODAY: Act together: program of co-creation and co-learning

Rebirth Day - Third Paradise, under the artistic direction of Barra Movement