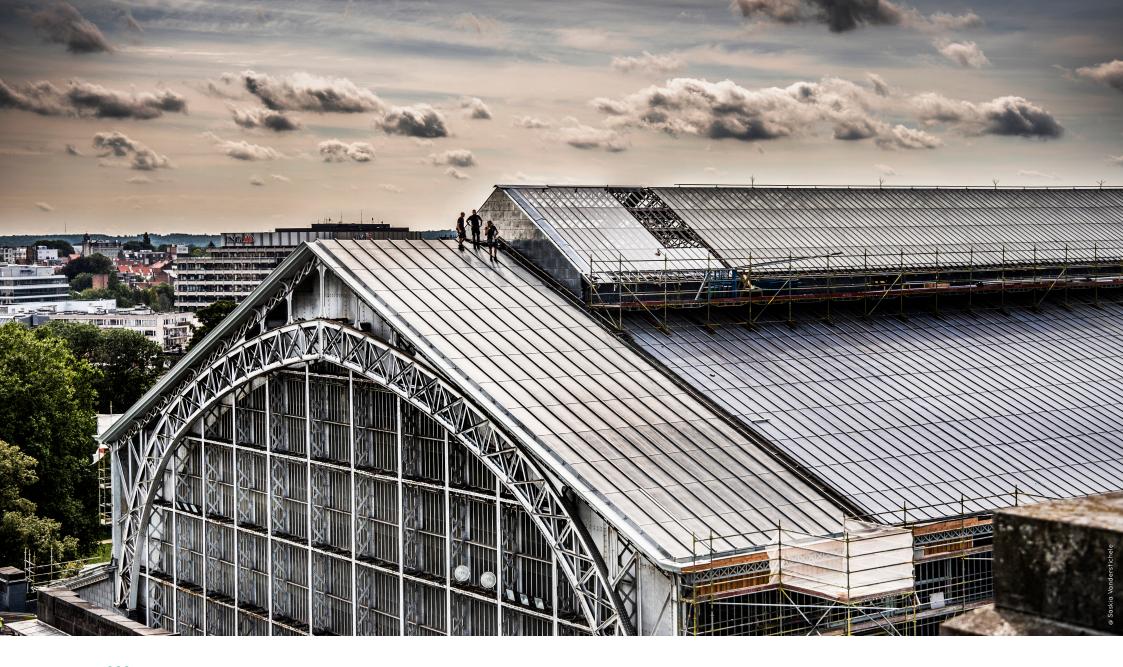

### DISCOVER THE SITE OF CINQUANTENAIRE TODAY

The Royal Institute for Cultural Heritage

Museum Art & History

Museum of the Armed Forces and Military History

## BUDGET

| INFRASTRUCTURE                   | RÉGIE DES BÂTIMENTS | BELIRIS      |
|----------------------------------|---------------------|--------------|
| Roofs and fronts                 | € 38.777.005        | € 9.966.219  |
| Renovation of the Park           |                     | € 18.650.000 |
| Studies for the Masterplan       | € 11.600.000        |              |
| Implementation of the Masterplan | € 25.000.000        | € 52.000.000 |
| Others                           |                     |              |
|                                  | € 75.377.005        | € 80.616.219 |
| Total                            | € 155.993.224       |              |