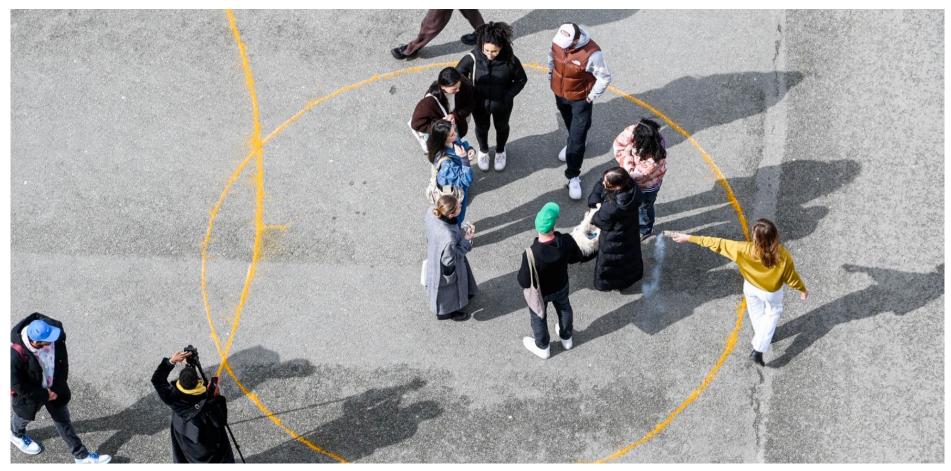

# DISCOVER THE SITE OF CINQUANTENAIRE TODAY: Act together: program of co-creation and co-learning

Rebirth Day - Third Paradise, under the artistic direction of Barra Movement