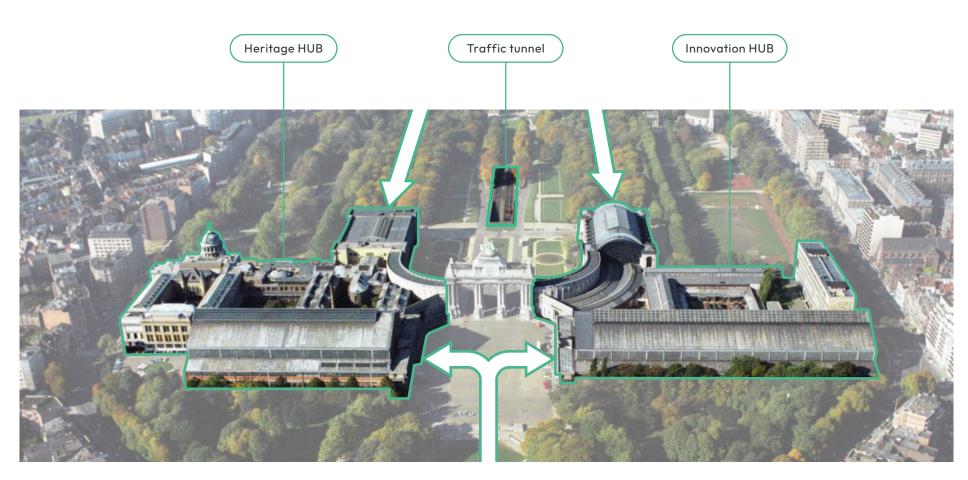

### MASTER PLAN CINQUANTENAIRE 2030

## HORIZON 2030

|                        | 2020                           | 2021 | 2022    | 2023                      | 2024                                        | 2025                             | 2026                        | 2027      | 2028        | 2029                          | 2030 | 2031 |
|------------------------|--------------------------------|------|---------|---------------------------|---------------------------------------------|----------------------------------|-----------------------------|-----------|-------------|-------------------------------|------|------|
| KEY MILESTONES         | VISION OF 200 YEARS OF BELGIUM |      | KICK-OF | KICK-OFF MASTERPLAN       |                                             | IMPLEMENTATION OF THE MASTERPLAN |                             |           |             | 200 YEARS<br>OF BELGIUM       |      |      |
|                        | RENOVATION                     |      |         | REN                       | RENOVATION                                  |                                  | HERITAGE and INNOVATION HUB |           |             |                               |      |      |
| MUSEUMS                |                                |      |         |                           |                                             |                                  |                             | RENOVATIO | N OF MUSEUN | M ART AND HISTORY             |      |      |
|                        |                                |      |         |                           |                                             |                                  |                             |           |             | NOVATION OF<br>ILITARY MUSEUM |      |      |
| EXPO*<br>(Bordiau Hall |                                |      |         |                           | TOWARDS THE 21 <sup>ST</sup> CENTURY MUSEUM |                                  |                             |           |             |                               |      |      |
| and A&H)               |                                |      |         |                           | TOWARDS 21 <sup>ST</sup> CENTURY SCIENCE    |                                  |                             |           |             |                               |      |      |
|                        |                                |      |         | YEAR OF<br>THE NEW<br>ART |                                             |                                  |                             |           |             |                               | 7    |      |
|                        |                                |      |         |                           |                                             |                                  |                             |           | _           |                               |      |      |
|                        |                                |      |         |                           |                                             | TRAFFIC TUI                      | NNEL                        |           |             |                               |      |      |
| PREFIGURATION          |                                |      |         |                           | OUTDOOR LAB                                 |                                  |                             |           |             |                               |      |      |