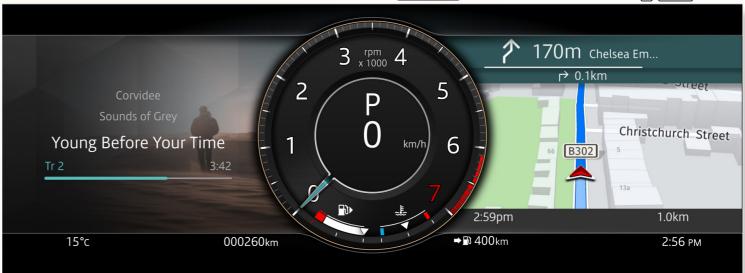

#### **ALL-NEW** CONNECTED **NAVIGATION**

**SEAMLESS** 

Baidu Car Life

CONNECTIVITY

Apple CarPlay® is standard.

As is Android Auto™ and

Cloud connectivity, Online Routing and live traffic keeps you on the fastest route, while voice guidance mutes on familiar roads