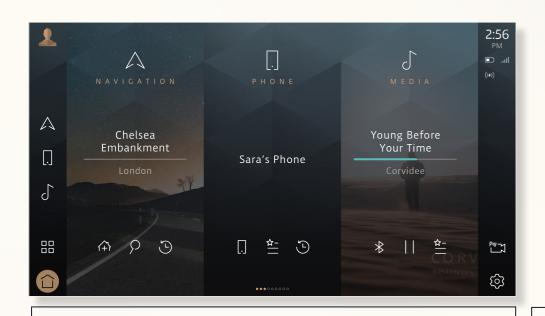

# INTUITIVE LAYOUT

Your favourite and most frequently used features can be accessed with one click form the home screen. Two clicks will get you access to most other features

### INTUITIVE **OPERATION**

Pivi Pro is designed like vour smartphone - its intuitive menu structure makes everything quick and easy to find

### MAKE THE RIGHT CALL

Pivi Pro can connect two phones via Bluetooth at the same time allowing either phone to be answered safely while driving