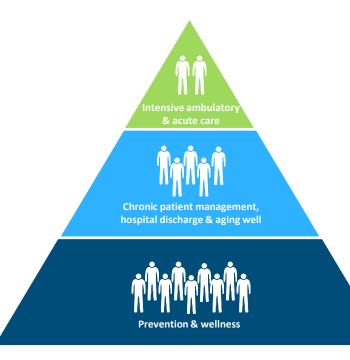

#### Value-based care requires **Population Health Management**

Impactful health programs tailored to groups within a population

|      |                                                                                                                                                                                                                                                                                                      |                                                                                                                               |         |                                                                                                                                  |                                      |                                                                                                                                                                                                                                |             |                                                                                                      |                                                       | Search for Pat                                             | ients Advan                                                                                    |
|------|------------------------------------------------------------------------------------------------------------------------------------------------------------------------------------------------------------------------------------------------------------------------------------------------------|-------------------------------------------------------------------------------------------------------------------------------|---------|----------------------------------------------------------------------------------------------------------------------------------|--------------------------------------|--------------------------------------------------------------------------------------------------------------------------------------------------------------------------------------------------------------------------------|-------------|------------------------------------------------------------------------------------------------------|-------------------------------------------------------|------------------------------------------------------------|------------------------------------------------------------------------------------------------|
| ,    | Worklist                                                                                                                                                                                                                                                                                             |                                                                                                                               | Patient | Count Performa                                                                                                                   | ince %                               | Diabetes (HbA1C Last                                                                                                                                                                                                           | Value >= 7) |                                                                                                      | Provider G                                            | roup:                                                      | AII -                                                                                          |
| L-R  | isk Population                                                                                                                                                                                                                                                                                       |                                                                                                                               |         |                                                                                                                                  |                                      | 31%                                                                                                                                                                                                                            |             |                                                                                                      | Sender States                                         |                                                            |                                                                                                |
| 2    | Diabetes (HbA1C Last Value >= 7)                                                                                                                                                                                                                                                                     | 4                                                                                                                             | ,467    | 35                                                                                                                               |                                      | 0 20 40                                                                                                                                                                                                                        | 60 80       | 100                                                                                                  |                                                       |                                                            |                                                                                                |
|      | Total Diabetics Hba1c > 9                                                                                                                                                                                                                                                                            | ,                                                                                                                             | ,091    | 29                                                                                                                               |                                      |                                                                                                                                                                                                                                |             | 50                                                                                                   |                                                       |                                                            |                                                                                                |
| are  | Coordination                                                                                                                                                                                                                                                                                         |                                                                                                                               |         |                                                                                                                                  |                                      |                                                                                                                                                                                                                                | *           | e 40                                                                                                 |                                                       |                                                            | 2                                                                                              |
|      | Asthma patients with recent ER Visit                                                                                                                                                                                                                                                                 | 3                                                                                                                             | 94      | 2%                                                                                                                               |                                      |                                                                                                                                                                                                                                | _           | 30                                                                                                   |                                                       |                                                            |                                                                                                |
|      |                                                                                                                                                                                                                                                                                                      |                                                                                                                               |         |                                                                                                                                  |                                      | 1                                                                                                                                                                                                                              |             | 20<br>10                                                                                             |                                                       | 0.00                                                       |                                                                                                |
| 2    | CCM Enrolled                                                                                                                                                                                                                                                                                         | 5                                                                                                                             | 93      |                                                                                                                                  |                                      |                                                                                                                                                                                                                                |             | 0                                                                                                    |                                                       |                                                            |                                                                                                |
| 2    | Medicare CCM - Eligible, Not Enrolled                                                                                                                                                                                                                                                                | 2,798                                                                                                                         | 25      |                                                                                                                                  | Size: Population, He                 | at: Performance %                                                                                                                                                                                                              | 14,000      | 12,000 10,000 1                                                                                      | 8,000 6,000 4,0<br>8 Cost                             | 000 2,000 0                                                |                                                                                                |
|      |                                                                                                                                                                                                                                                                                                      | V22V PG                                                                                                                       |         |                                                                                                                                  |                                      |                                                                                                                                                                                                                                |             |                                                                                                      |                                                       |                                                            |                                                                                                |
|      | Recent ER Visit or Inpatient Discharge - No Follow                                                                                                                                                                                                                                                   | v Up                                                                                                                          |         |                                                                                                                                  |                                      |                                                                                                                                                                                                                                |             |                                                                                                      |                                                       |                                                            |                                                                                                |
| -    |                                                                                                                                                                                                                                                                                                      |                                                                                                                               | S-      | 8                                                                                                                                |                                      |                                                                                                                                                                                                                                |             |                                                                                                      |                                                       |                                                            |                                                                                                |
| OSRI | IP PPS                                                                                                                                                                                                                                                                                               |                                                                                                                               |         |                                                                                                                                  |                                      |                                                                                                                                                                                                                                |             |                                                                                                      |                                                       |                                                            |                                                                                                |
| _    |                                                                                                                                                                                                                                                                                                      | Last Refresh                                                                                                                  |         | Report Type                                                                                                                      |                                      | Population Overview                                                                                                                                                                                                            |             |                                                                                                      |                                                       |                                                            | View Patients                                                                                  |
| _    | IP PPS                                                                                                                                                                                                                                                                                               |                                                                                                                               | 0       | Report Type<br>Advanced<br>Provider                                                                                              | View                                 | Population Overview                                                                                                                                                                                                            |             | Avg. Cost \$                                                                                         | Numerator                                             | Population                                                 |                                                                                                |
| _    | P PPS<br>Favorite Reports                                                                                                                                                                                                                                                                            | Last Refresh                                                                                                                  |         | Advanced<br>Provider<br>Advanced                                                                                                 | View                                 | Population Overview Bay Side Medical Group                                                                                                                                                                                     |             | Avg. Cost \$<br>\$ 6,180                                                                             | Numerator<br>4                                        | Population<br>36                                           | Performant                                                                                     |
| _    | P P95<br>Favorite Reports<br>Care Manager Workload Report<br>DSRIP - Diabetic Cost Analytics                                                                                                                                                                                                         | Last Refresh<br>Unknown<br>Unknown                                                                                            | 0       | Advanced<br>Provider<br>Advanced<br>Provider                                                                                     | View                                 |                                                                                                                                                                                                                                |             |                                                                                                      |                                                       |                                                            | Performan<br>%                                                                                 |
| _    | IP IPS<br>Favorite Reports<br>Care Manager Workload Report                                                                                                                                                                                                                                           | Last Refresh<br>Unknown                                                                                                       | c       | Advanced<br>Provider<br>Advanced                                                                                                 |                                      | Bay Side Medical Group                                                                                                                                                                                                         |             | \$ 6,180                                                                                             | 4                                                     | 36                                                         | Performane<br>%                                                                                |
| 3    | P Pro<br>Pavorite Reports<br>Care Manager Workload Report<br>DSRIP - Daketic Cost Analytics<br>DSRIP - ED Jollastion (Domain 2)<br>DSRIP - Leitization Nanogement with Average                                                                                                                       | Last Refresh<br>Unknown<br>Unknown                                                                                            | 000     | Advanced<br>Provider<br>Advanced<br>Provider<br>Advanced<br>Provider<br>Advanced                                                 | View                                 | Bay Side Medical Group<br>Better Care Clinic                                                                                                                                                                                   |             | \$ 6,180<br>\$ 1,950                                                                                 | 4<br>165                                              | 36<br>453                                                  | Performane<br>%                                                                                |
| 2    | Pines<br>Favorite Reports<br>Care Manager Worklaad Report<br>DSRIP - Dasetic Cost Analytics<br>DSRIP - ED Utilization (Domain 2)<br>DSRIP - AD Utilization Ranagement with Average<br>Cost                                                                                                           | Last Refresh<br>Unknown<br>Unknown<br>Unknown<br>06-16-2015 1:56 PP                                                           | 0 0 0   | Advanced<br>Provider<br>Advanced<br>Provider<br>Advanced<br>Provider<br>Advanced<br>Provider                                     | View<br>View<br>View                 | Bay Side Medical Group<br>Better Care Clinic<br>Health Alliance Group                                                                                                                                                          |             | \$ 6,180<br>\$ 1,950<br>\$ 2,275                                                                     | 4<br>165<br>713                                       | 36<br>453<br>2,133                                         | Performane<br>%<br>11 %<br>36 %<br>33 %                                                        |
| 2    | P Pro<br>Pavorite Reports<br>Care Manager Workload Report<br>DSRIP - Daketic Cost Analytics<br>DSRIP - ED Jollastion (Domain 2)<br>DSRIP - Leitization Nanogement with Average                                                                                                                       | Last Refresh<br>Unknown<br>Unknown<br>Unknown                                                                                 | 0 0 0   | Advanced<br>Provider<br>Advanced<br>Provider<br>Advanced<br>Provider<br>Advanced                                                 | View                                 | Bay Side Medical Group<br>Better Care Clinic<br>Health Alliance Group<br>Lakeside Primary Care                                                                                                                                 |             | \$ 6,180<br>\$ 1,950<br>\$ 2,275<br>\$ 0                                                             | 4<br>165<br>713<br>12                                 | 36<br>453<br>2,133<br>0                                    | Performane<br>%<br>11 %<br>36 %<br>33 %<br>0 %                                                 |
|      | Pines<br>Favorite Reports<br>Care Manager Worklaad Report<br>DSRIP - Dasetic Cost Analytics<br>DSRIP - ED Utilization (Domain 2)<br>DSRIP - AD Utilization Ranagement with Average<br>Cost                                                                                                           | Last Refresh<br>Unknown<br>Unknown<br>Unknown<br>06-16-2015 1:56 PP                                                           | 0 0 0   | Advanced<br>Provider<br>Advanced<br>Provider<br>Advanced<br>Provider<br>Advanced<br>Provider                                     | View<br>View<br>View                 | Bay Side Medical Group<br>Better Care Clinic<br>Health Alliance Group<br>Lakeside Primary Care<br>Life Family Practice                                                                                                         |             | \$ 6,180<br>\$ 1,950<br>\$ 2,275<br>\$ 0<br>\$ 3,172                                                 | 4<br>165<br>713<br>12<br>40                           | 36<br>453<br>2,133<br>0<br>179                             | %       11 %       36 %       33 %       0 %       22 %                                        |
|      | Pipos Favorite Reports Care Manager Workload Report DSRIP - Datetic Cost Analytics DSRIP - Dublication (Domain 2) DSRIP - ED Ublication (Domain 2) DSRIP - ED Ublication (Domain 2) Medicare Annual Wellness Visit Care Management Re-Admissions Comparison                                          | Last Refresh<br>Unknown<br>Unknown<br>Unknown<br>06-16-2015 1:56 PP<br>Unknown<br>08-20-2015 3:51 PP                          |         | Advanced<br>Provider<br>Advanced<br>Provider<br>Advanced<br>Provider<br>Advanced<br>Provider<br>Advanced<br>Provider<br>Provider | View<br>View<br>View<br>View<br>View | Bay Side Medical Group<br>Better Care Clinic<br>Health Alliance Group<br>Lakeade Primary Care<br>Life Family Proctoce<br>Meditus Health Center<br>New Care Preventative Medicin<br>New Tom Health Center                       |             | \$ 6,180<br>\$ 1,950<br>\$ 2,275<br>\$ 0<br>\$ 3,172<br>\$ 1,990<br>\$ 3,069<br>\$ 1,712             | 4<br>165<br>713<br>12<br>40<br>108<br>237<br>66       | 36<br>453<br>2,133<br>0<br>179<br>284<br>881<br>176        | Performance<br>96<br>33 %<br>0 %<br>22 %<br>38 %<br>27 %<br>38 %                               |
|      | Pros<br>Favorite Reports<br>Care Manager Workload Report<br>DSRP - Dakets: Cost Analytics<br>DSRP - Du Utlastion (Domain 2)<br>DSRP - Libitation Management with Average<br>case<br>Medicare Annual Wellness Visit<br>Care Management: Re-Admissions Comparison<br>Daketss and IVD Compliance Report | Last Refresh<br>Unknown<br>Unknown<br>Unknown<br>06-16-2015 1:56 PP<br>Unknown<br>08-20-2015 3:51 PP<br>06-00-2015 1:07<br>PP |         | Advanced<br>Provider<br>Advanced<br>Provider<br>Advanced<br>Provider<br>Advanced<br>Provider<br>Provider                         | View<br>View<br>View<br>View         | Bay Side Medical Group<br>Better Care Cinic<br>Health Alliance Group<br>Lakeside Primary Care<br>Like Family Practice<br>Medifus Mealth Center<br>New Care Preventative Medicin<br>New Trans Health Center<br>North End Clinic |             | \$ 6,180<br>\$ 1,950<br>\$ 2,275<br>\$ 0<br>\$ 3,172<br>\$ 1,990<br>\$ 3,069<br>\$ 1,712<br>\$ 5,159 | 4<br>165<br>713<br>12<br>40<br>108<br>237<br>66<br>63 | 36<br>453<br>2,133<br>0<br>179<br>284<br>881<br>176<br>327 | Performance<br>5%<br>36 %<br>33 %<br>0 %<br>22 %<br>38 %<br>27 %<br>30 %<br>19 %               |
| _    | Pipos Favorite Reports Care Manager Workload Report DSRIP - Datetic Cost Analytics DSRIP - Dublication (Domain 2) DSRIP - ED Ublication (Domain 2) DSRIP - ED Ublication (Domain 2) Medicare Annual Wellness Visit Care Management Re-Admissions Comparison                                          | Last Refresh<br>Unknown<br>Unknown<br>Unknown<br>06-16-2015 1:56 PP<br>Unknown<br>08-20-2015 3:51 PP                          |         | Advanced<br>Provider<br>Advanced<br>Provider<br>Advanced<br>Provider<br>Advanced<br>Provider<br>Advanced<br>Provider<br>Provider | View<br>View<br>View<br>View<br>View | Bay Side Medical Group<br>Better Care Clinic<br>Health Alliance Group<br>Lakeade Primary Care<br>Life Family Proctoce<br>Meditus Health Center<br>New Care Preventative Medicin<br>New Tom Health Center                       |             | \$ 6,180<br>\$ 1,950<br>\$ 2,275<br>\$ 0<br>\$ 3,172<br>\$ 1,990<br>\$ 3,069<br>\$ 1,712             | 4<br>165<br>713<br>12<br>40<br>108<br>237<br>66       | 36<br>453<br>2,133<br>0<br>179<br>284<br>881<br>176        | Performans<br>%<br>11.%<br>36.%<br>33.%<br>0.%<br>22.%<br>38.%<br>22.%<br>38.%<br>27.%<br>38.% |