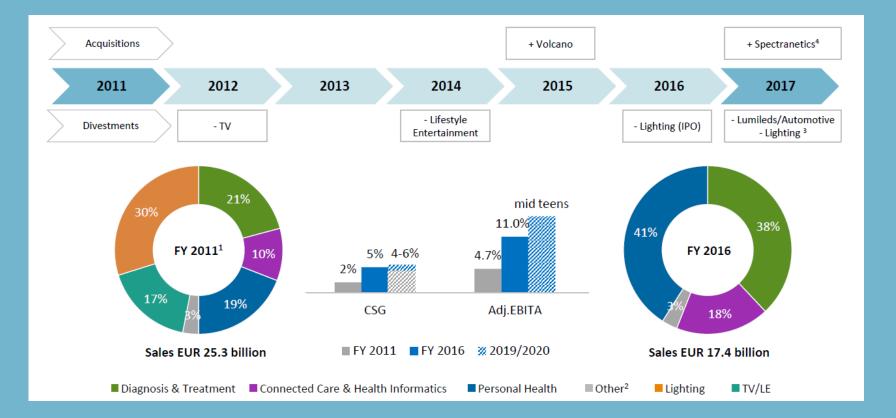

### Grown into focused HealthTech leader

Royal Philips in 2016

EUR 17.4 billion sales

50/0 comparable sales growth More than 1/4 of sales from solutions

~71,000 employees in over 100 countries

#### Our businesses

41% of Group sales

38% of Group sales

18% of Group sales

#### Sales of EUR 17.4 billion