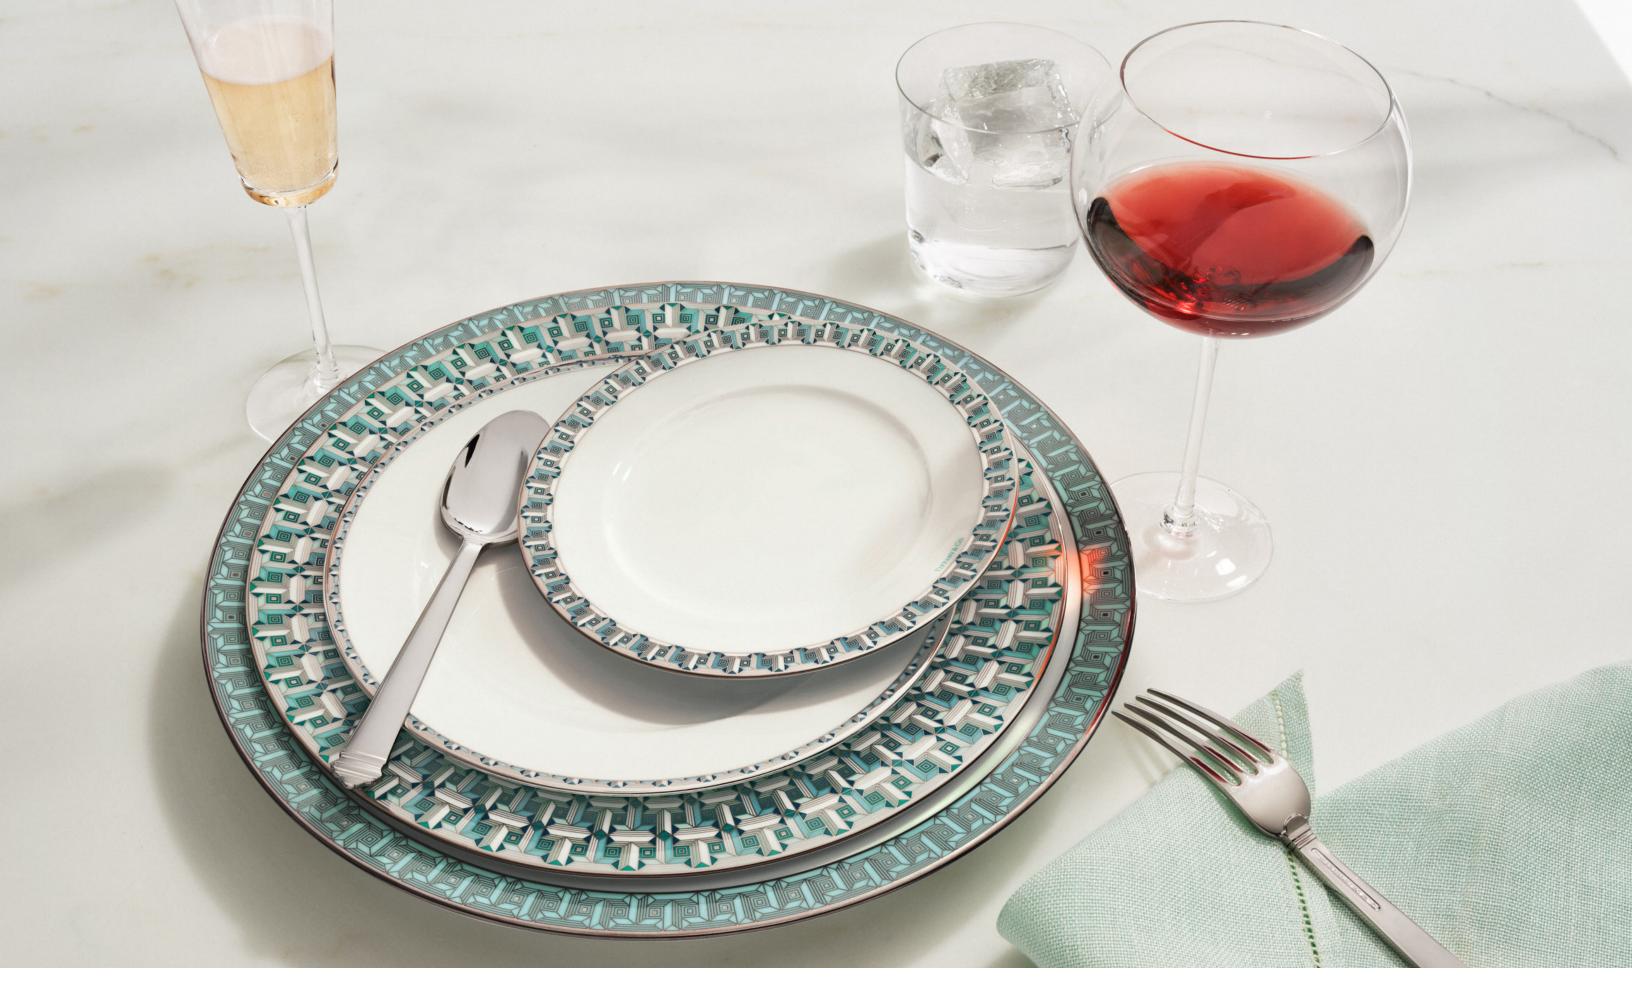

Valse Bleue dinnerware; Tiffany Twist glassware

Tiffany T True dinnerware; Tiffany Moderne glassware; Hampton silverware