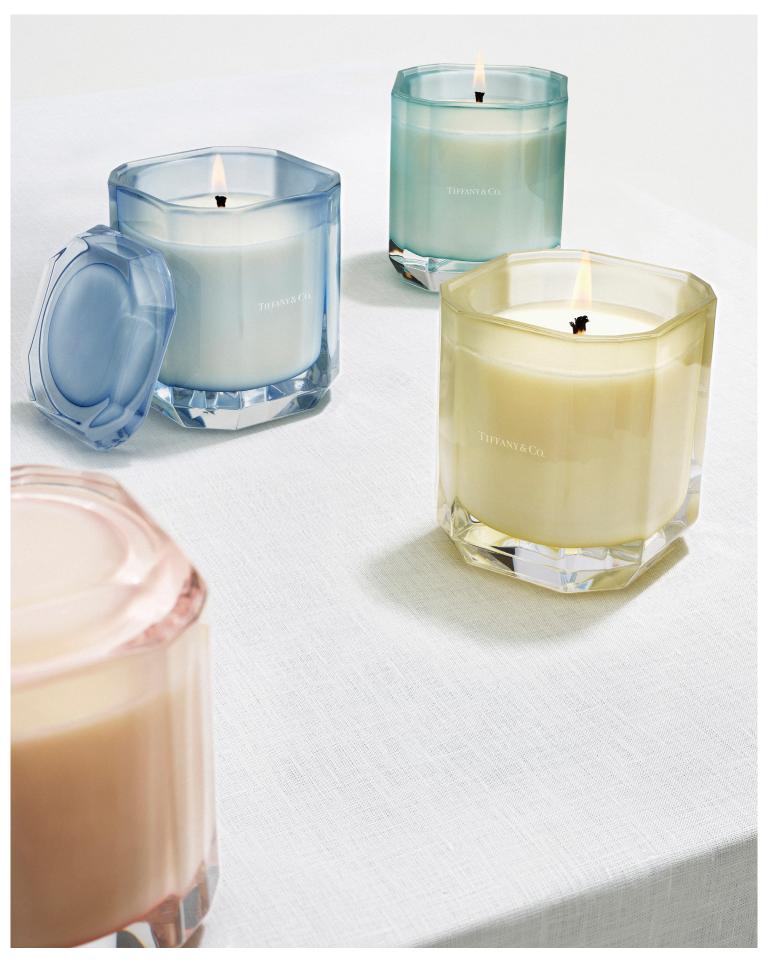

Tiffany Wisteria dinnerware and glassware;
Palmette silverware

Tiffany T True dinnerware; Tiffany Moderne glassware; Hampton flatware

Above: Tiffany Facets candles Right: Tiffany Wisteria dinnerware and glassware; Palmette flatware