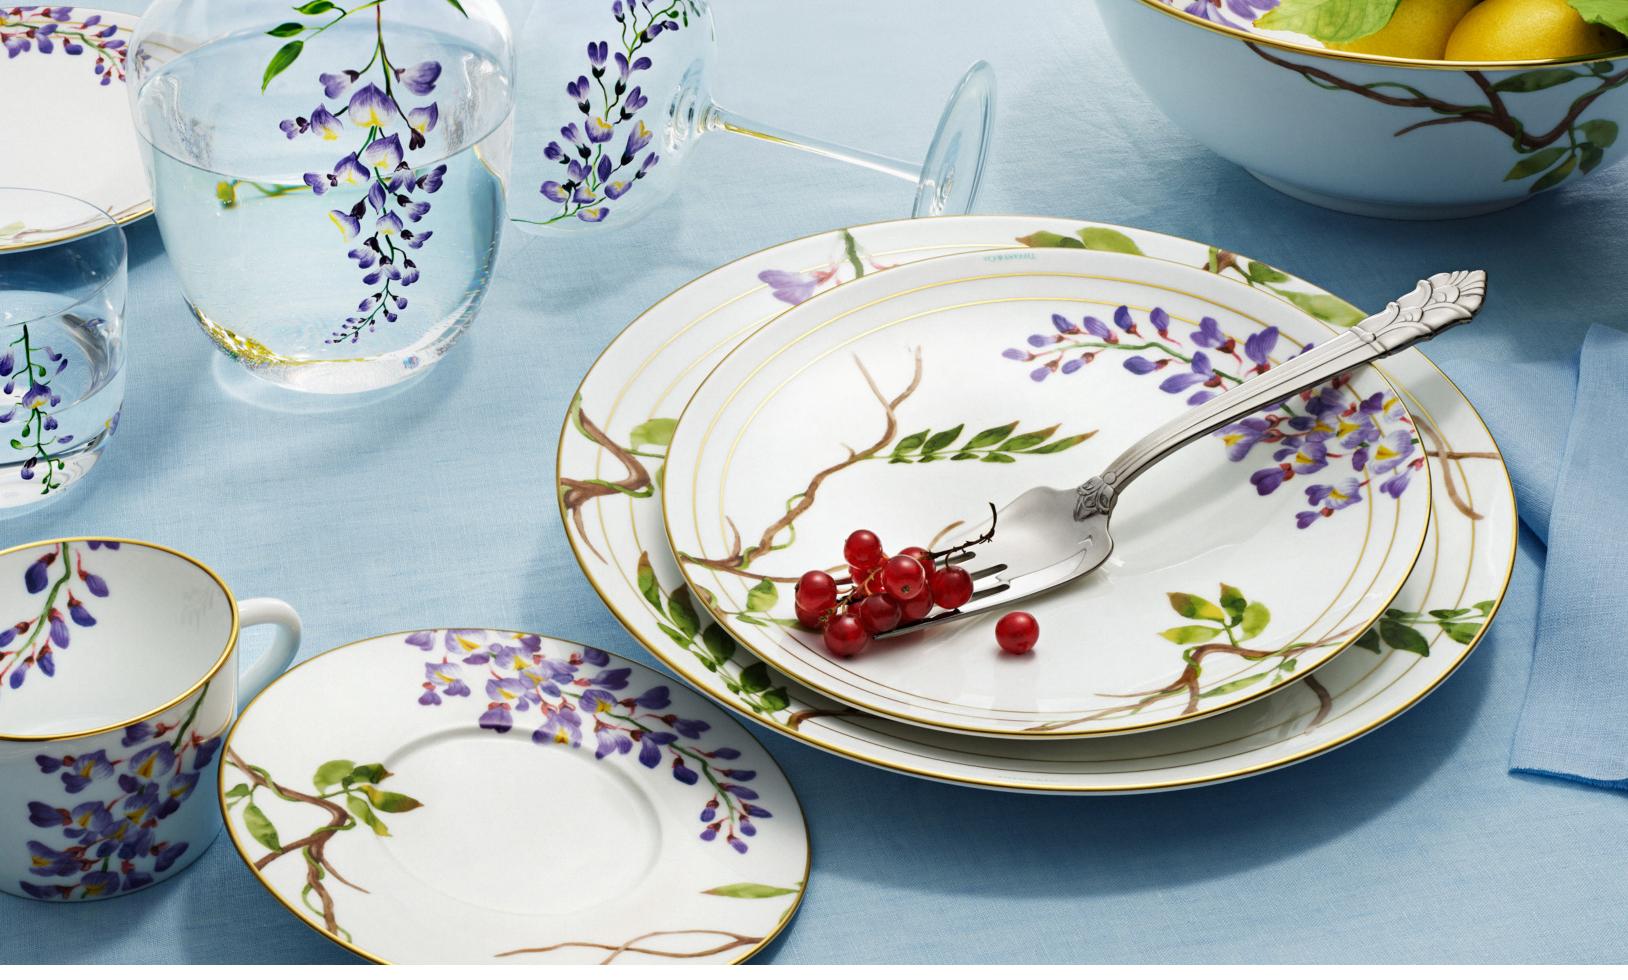

Tiffany Wisteria dinnerware and glassware;
Palmette silverware

Tiffany T True dinnerware; Tiffany Moderne glassware; Hampton flatware

Above: Tiffany Facets candles Right: Tiffany Wisteria dinnerware and glassware; Palmette flatware