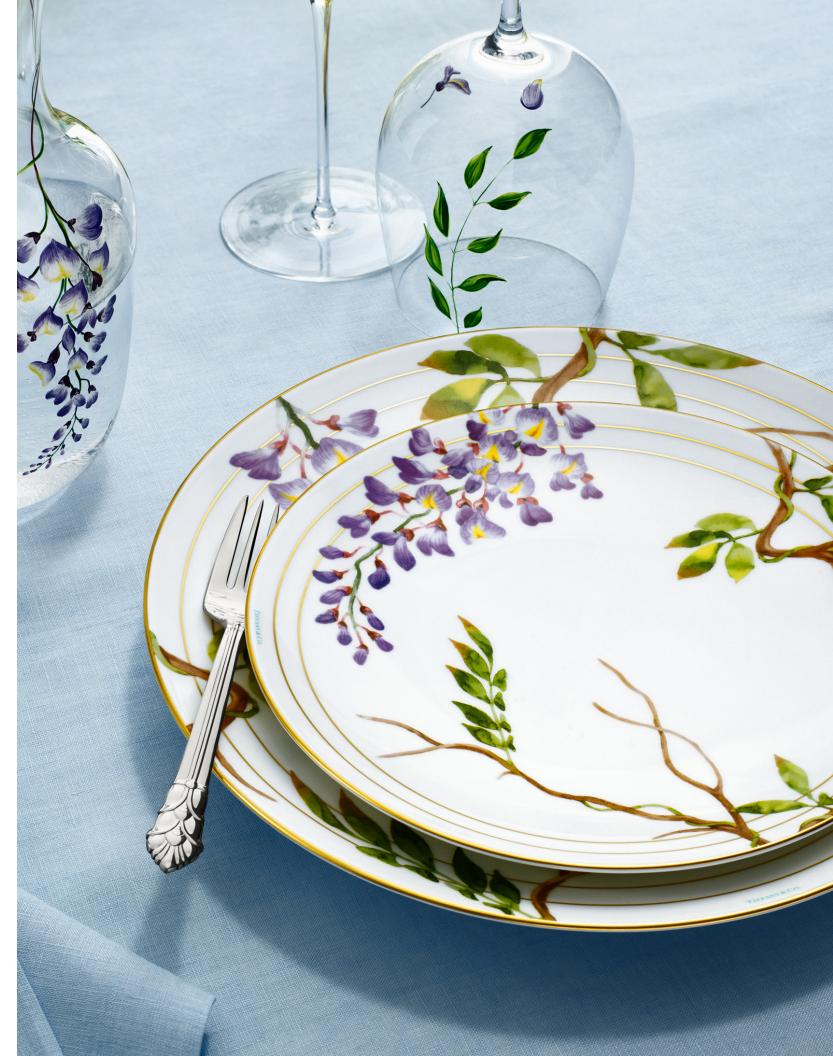

Tiffany Wisteria dinnerware and glassware;
Palmette silverware

Tiffany T True dinnerware; Tiffany Moderne glassware; Hampton flatware

Above: Tiffany Facets candles Right: Tiffany Wisteria dinnerware and glassware; Palmette flatware