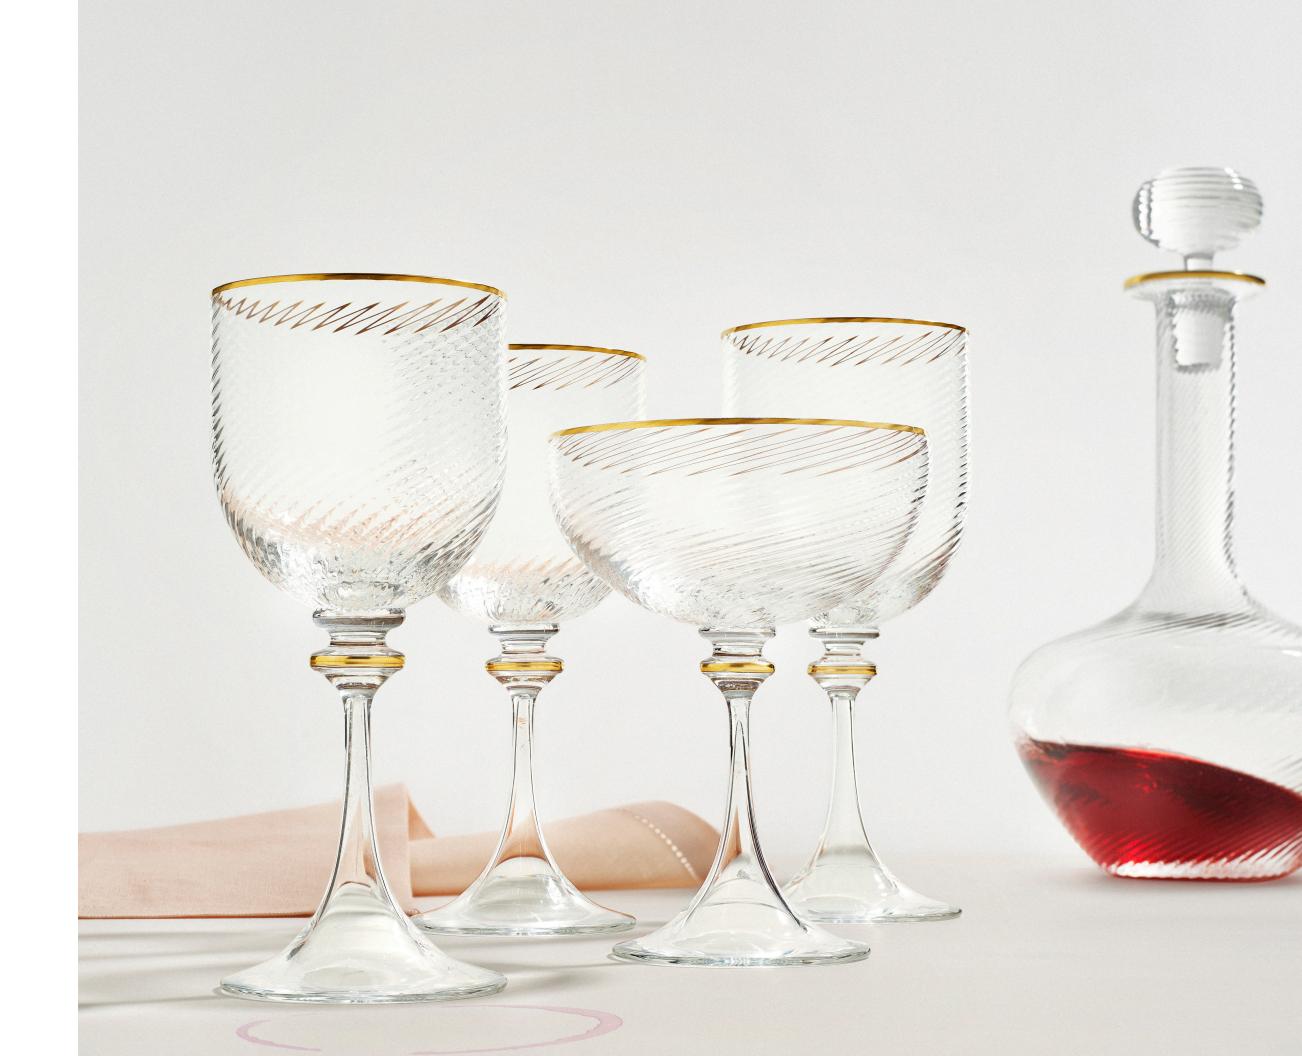

Valse Bleue dinnerware; Tiffany Twist glassware

Tiffany T True dinnerware; Tiffany Moderne glassware; Hampton silverware