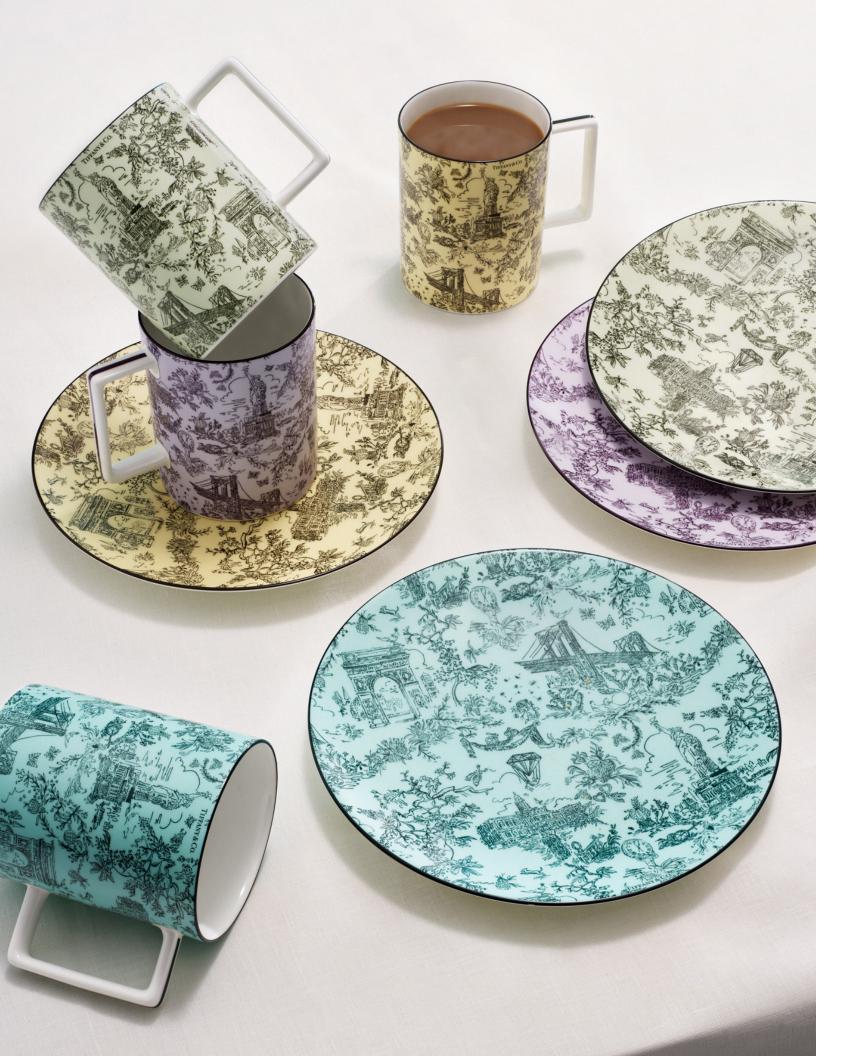

Valse Bleue dinnerware; Tiffany Twist glassware

Tiffany T True dinnerware; Tiffany Moderne glassware; Hampton silverware