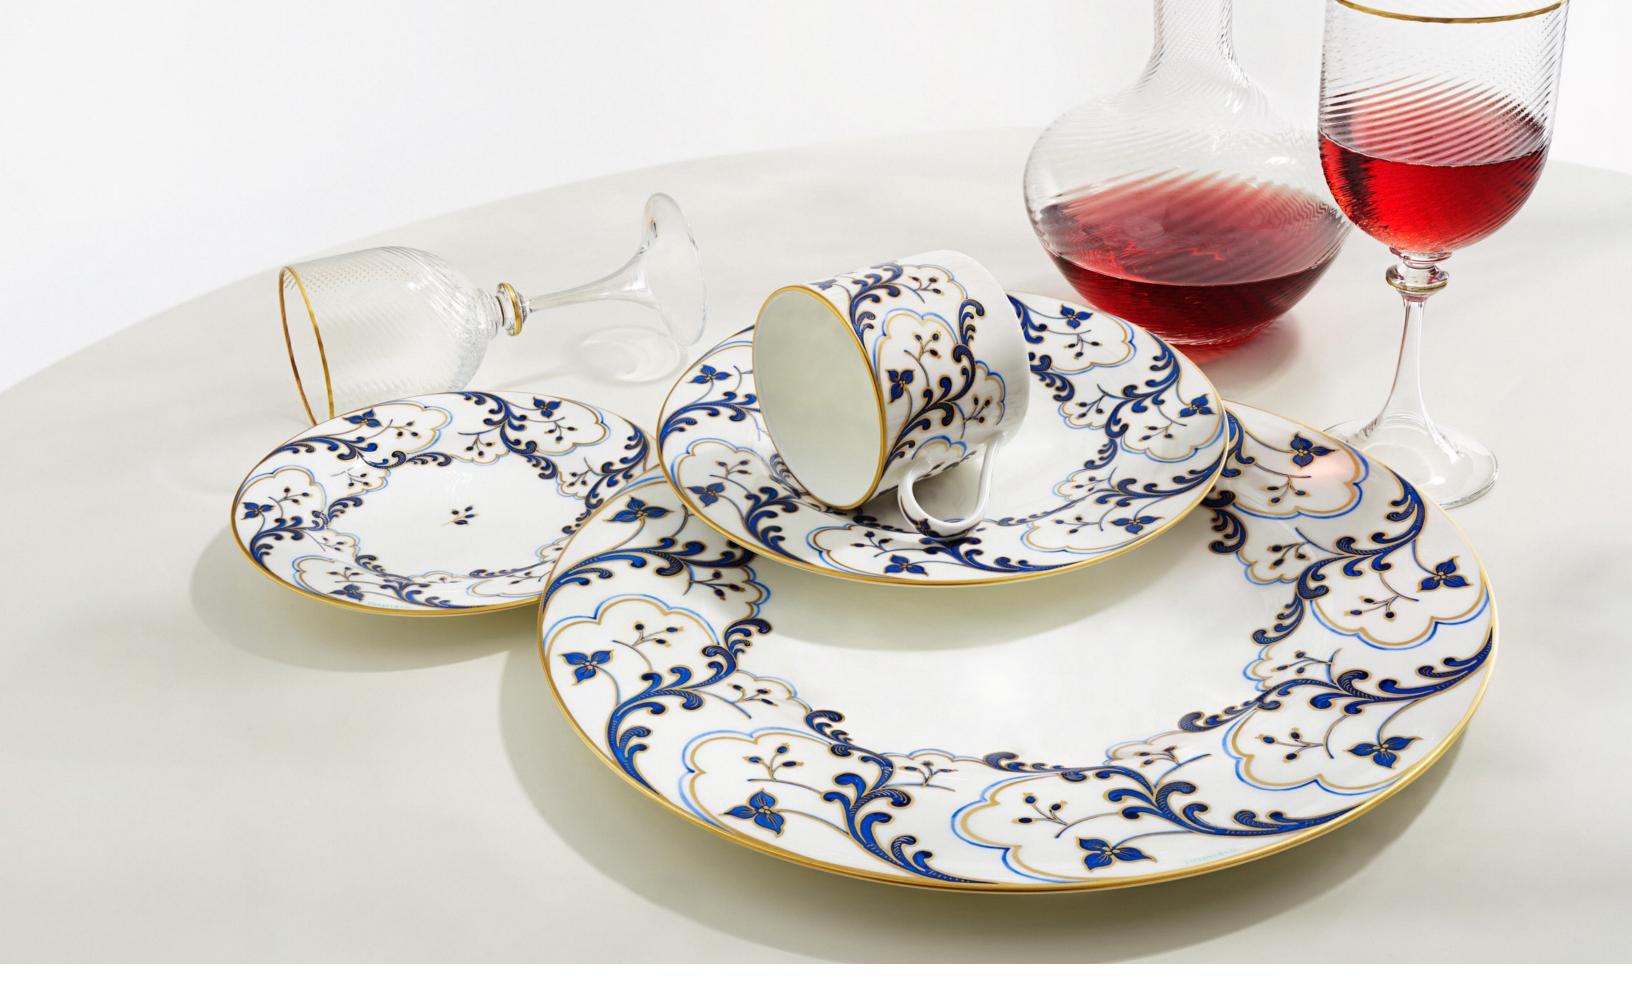

Valse Bleue dinnerware; Tiffany Twist glassware

Tiffany T True dinnerware; Tiffany Moderne glassware; Hampton silverware