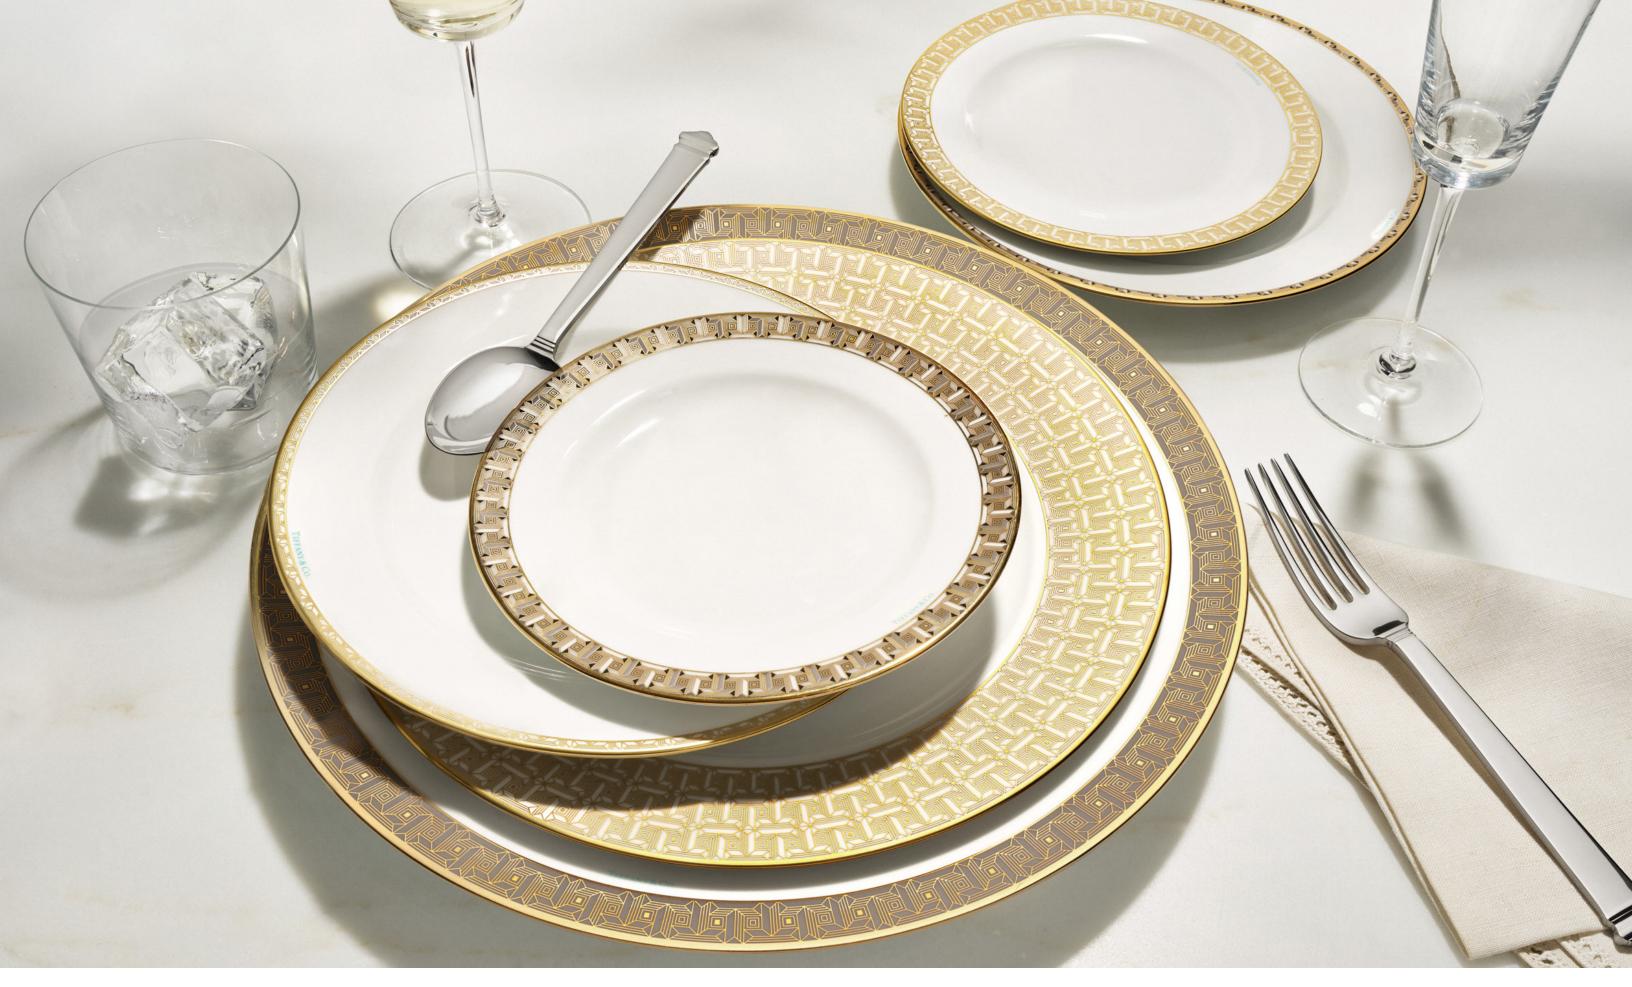

Tiffany Wisteria dinnerware and glassware;
Palmette silverware

Tiffany T True dinnerware; Tiffany Moderne glassware; Hampton flatware

Above: Tiffany Facets candles Right: Tiffany Wisteria dinnerware and glassware; Palmette flatware

Valse Bleue dinnerware; Tiffany Twist glassware

Tiffany T True dinnerware; Tiffany Moderne glassware; Hampton silverware