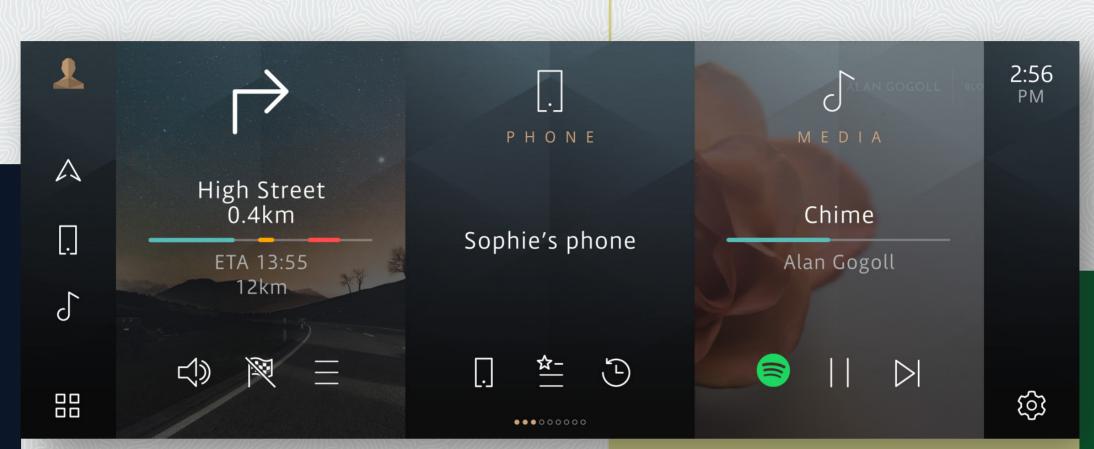

#### CUSTOMISE

Just like your smartphone, you can customise your home screen to see the things that are important to you

#### READY WHEN YOU ARE

The system enables within seconds of unlocking, so it's ready to go by the time you're in the driving seat

#### ACCESS **ALL AREAS** FROM THE **HOMESCREEN**

A totally redesigned user interface means that most of your favourite features can be accessed directly from the homescreen

#### FASTER. SMARTER. CONNECTED

**Automatically activates** certain comfort features, suggests media sources and even knows who to call based on your routines

See what charge you have remaining, whilst the system advises the most energy efficient route to take