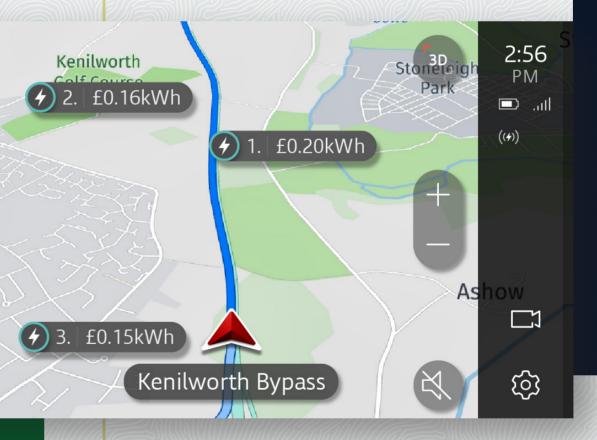

#### FASTER. SMARTER. CONNECTED

**Automatically activates** certain comfort features, suggests media sources and even knows who to call based on your routines

See what charge you have remaining, whilst the system advises the most energy efficient route to take

#### ALL-NEW CONNECTED NAVIGATION

Online Routing and live traffic information syncs with Dynamic Routing capability to keep you on the fastest route whilst Smart Voice Guidance only gives verbal navigation instructions on routes that are unfamiliar