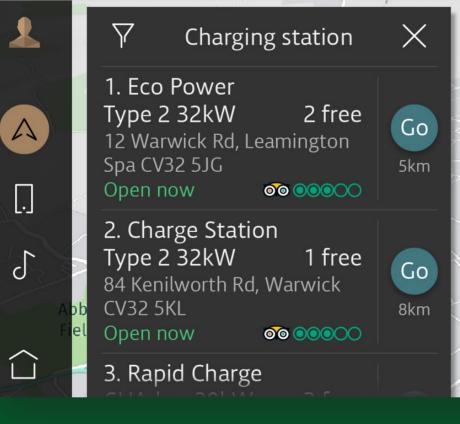

#### FASTER. SMARTER. CONNECTED

**Automatically activates** certain comfort features, suggests media sources and even knows who to call based on your routines

See what charge you have remaining, whilst the system advises the most energy efficient route to take

#### ALL-NEW CONNECTED NAVIGATION

Online Routing and live traffic information syncs with Dynamic Routing capability to keep you on the fastest route whilst Smart Voice Guidance only gives verbal navigation instructions on routes that are unfamiliar