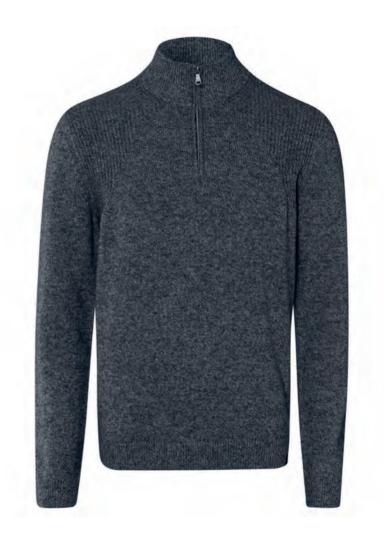

Comfort and casualness paired with more demands and a sense of style. That is the basis of the 3rd theme world Woo-Tility. Wool and wool optics are becoming important material ambassadors and serve as placeholders for a new value that, with more volume in the silhouettes and a special cosiness, are drivers for the modern looks. Functional details, patch pockets or cargo elements, packaged in tonal images, bring variety and create surprising breaks.