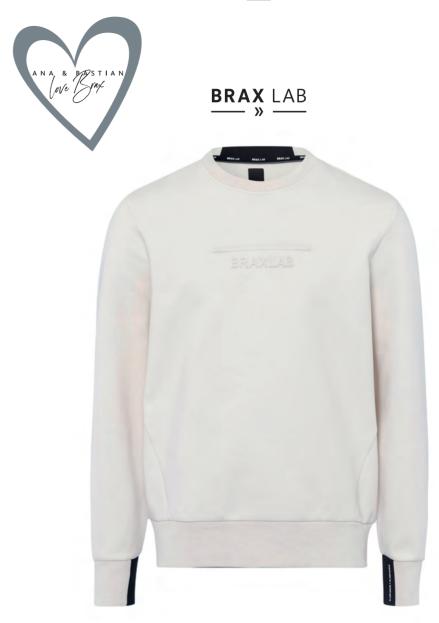

## BRAX LAB

The capsule collection inspired by Ana Ivanović & Bastian Schweinsteiger

BRAX LAB stands for innovative materials, sporty details and modern branding. The collectio is sporty, with stylistic elements inspired by performance sports and fashionable lace.

The colour concept is clear and reduced to black and off-white and one accent colour each for womenswear and menswear.

The sporty looks are inspired by Ana Ivanović and Bastian Schweinsteiger.

ANA IVANOVIĆ