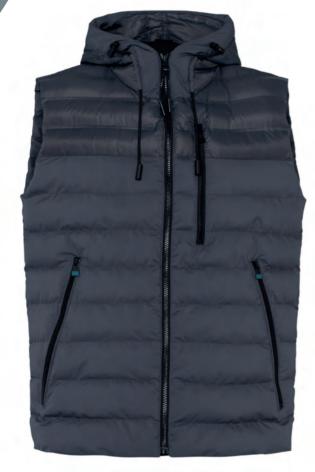

## BRAX LAB

The capsule collection inspired by Ana Ivanović & Bastian Schweinsteiger

BRAX LAB stands for innovative materials, sporty details and modern branding. The collectio is sporty, with stylistic elements inspired by performance sports and fashionable lace.

The colour concept is clear and reduced to black and off-white and one accent colour each for womenswear and menswear.

The sporty looks are inspired by Ana Ivanović and Bastian Schweinsteiger.

ANA IVANOVIĆ