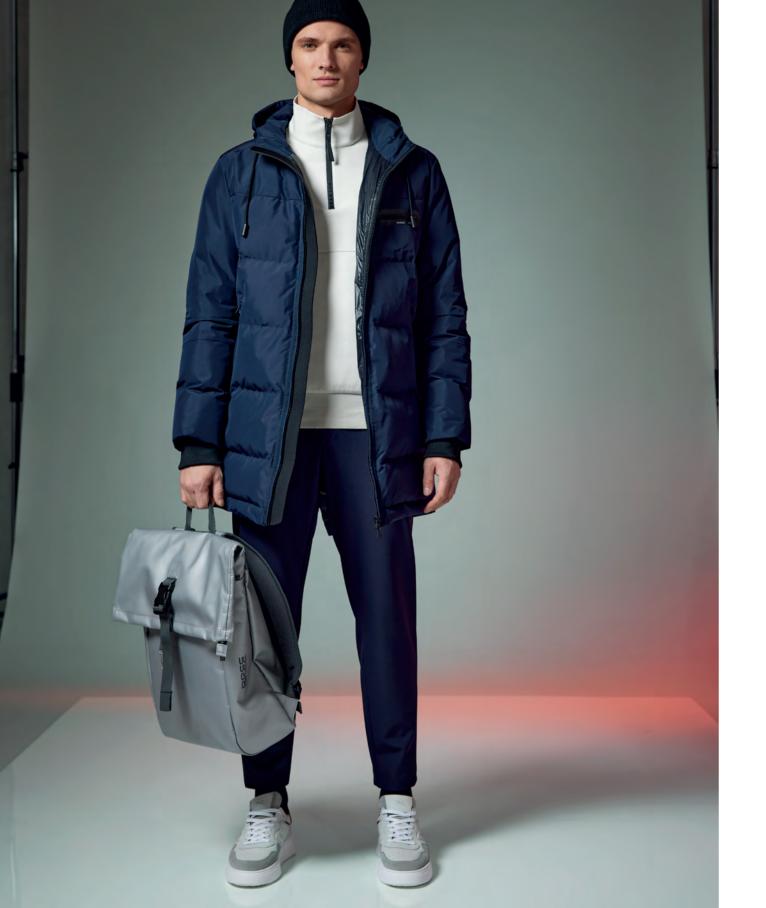

## BRAX LAB

The capsule collection inspired by Ana Ivanović & Bastian Schweinsteiger

BRAX LAB stands for innovative materials, sporty details and modern branding. The collectio is sporty, with stylistic elements inspired by performance sports and fashionable lace.

The colour concept is clear and reduced to black and off-white and one accent colour each for womenswear and menswear.

The sporty looks are inspired by Ana Ivanović and Bastian Schweinsteiger.

ANA IVANOVIĆ