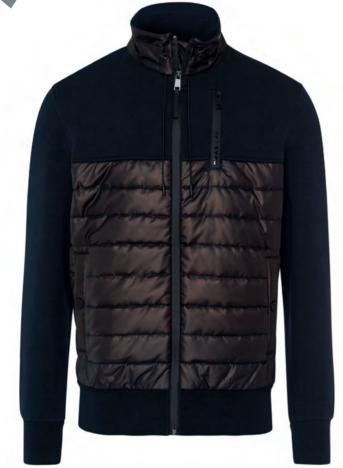

## BRAX LAB

The capsule collection inspired by Ana Ivanović & Bastian Schweinsteiger

BRAX LAB stands for innovative materials, sporty details and modern branding. The collectio is sporty, with stylistic elements inspired by performance sports and fashionable lace.

The colour concept is clear and reduced to black and off-white and one accent colour each for womenswear and menswear.

The sporty looks are inspired by Ana Ivanović and Bastian Schweinsteiger.

ANA IVANOVIĆ