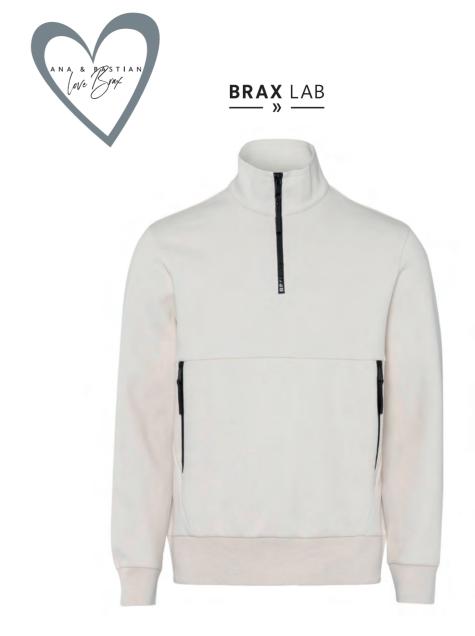

## BRAX LAB

The capsule collection inspired by Ana Ivanović & Bastian Schweinsteiger

BRAX LAB stands for innovative materials, sporty details and modern branding. The collectio is sporty, with stylistic elements inspired by performance sports and fashionable lace.

The colour concept is clear and reduced to black and off-white and one accent colour each for womenswear and menswear.

The sporty looks are inspired by Ana Ivanović and Bastian Schweinsteiger.

ANA IVANOVIĆ