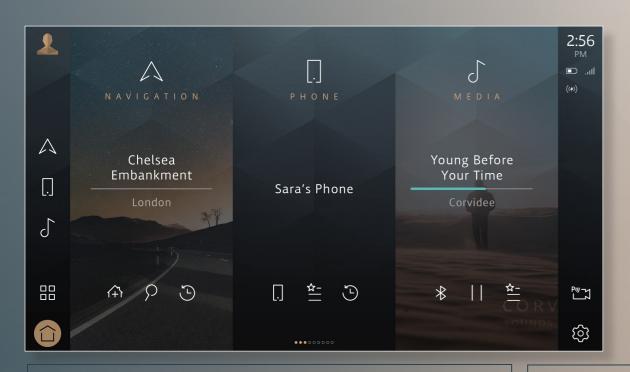

#### **NEXT-GENERATION PIVI PRO INFOTAINMENT**

### INTUITIVE LAYOUT

Your favourite and most frequently used features can be accessed with one click form the home screen. Two clicks will get you access to most other features

### INTUITIVE OPERATION

Pivi Pro is designed like your smartphone - its intuitive menu structure makes everything quick and easy to find