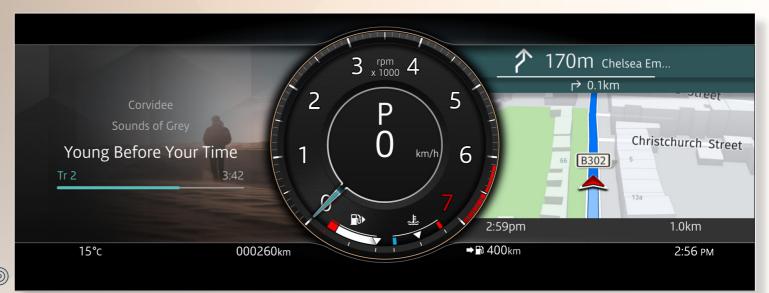

### ALL-NEW CONNECTED NAVIGATION

Cloud connectivity,
Online Routing and live
traffic keeps you on the
fastest route,
while voice
guidance mutes
on familiar roads