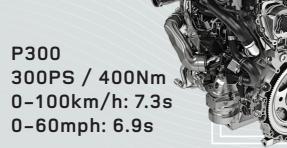

#### 2.0-LITRE FOUR-CYLINDER

The compact but powerful four-cylinder Ingenium turbocharged P300 petrol engine achieves low CO2 emissions from 248g/km\* and fuel efficiency of up to 25.7mpg (11.0l/100km\*)