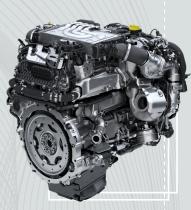

# NEW DISCOVERY WITH MILD HYBRID ELECTRIC VEHICLE (MHEV) TECHNOLOGY

Introducing a trio of new six-cylinder Ingenium engines, both petrol and diesel, featuring 48V mild hybrid technology for enhanced efficiency, performance and smoothness. The new engines are available alongside Land Rover's efficient four-cylinder P300 Ingenium petrol powertrain and provide an improved driving experience.

#### 3.0-LITRE SIX-CYLINDER MHEV

The new straight-six diesel engine features MHEV technology to provide immediate power delivery and enhanced efficiency. Through an efficient Stop/Start system, the engine is capable of CO<sub>2</sub> emissions as low as 216g/km\*

#### 2.0-LITRE FOUR-CYLINDER

The compact but powerful four-cylinder Ingenium turbocharged P300 petrol engine achieves low CO2 emissions from 248g/km\* and fuel efficiency of up to 25.7mpg (11.0l/100km\*)

### 3.0-LITRE SIX-CYLINDER MHEV The 360PS six-cylinder Ingenium

petrol engine with MHEV technology features both a conventional twin-scroll turbocharger and a state-of-the-art 48-volt electric supercharger