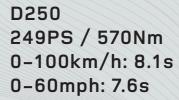

d Rover capability gives families the freedom to embrace adventure at any opportunity.

The New Land Rover Discovery delivers best-in-class all-terrain capability, towing and wading. No other premium family SUV lets families explore together with such confidence and composure.

# NEW DISCOVERY WITH MILD HYBRID ELECTRIC VEHICLE (MHEV) TECHNOLOGY



Introducing a trio of new six-cylinder Ingenium engines, both petrol and diesel, featuring 48V mild hybrid technology for enhanced efficiency, performance and smoothness. The new engines are available alongside Land Rover's efficient four-cylinder P300 Ingenium petrol powertrain and provide an improved driving experience.

## PETROL



P360 360PS / 500Nm 0-100km/h: 6.5s 0-60mph: 6.2s



# DIESEL

D300 300PS / 650Nm 0-100km/h: 6.8s 0-60mph: 6.5s





#### 3.0-LITRE SIX-CYLINDER MHEV

The new straight-six diesel engine features MHEV technology to provide immediate power delivery and enhanced efficiency. Through an efficient Stop/Start system, the engine is capable of CO<sub>2</sub> emissions as low as 216g/km\*

#### 2.0-LITRE FOUR-CYLINDER

The compact but powerful four-cylinder Ingenium turbocharged P300 petrol engine achieves low CO2 emissions from 248g/km\* and fuel efficiency of up to 25.7mpg (11.0l/100km\*)

### 3.0-LITRE SIX-CYLINDER MHEV The 360PS six-cylinder Ingenium

petrol engine with MHEV technology features both a conventional twin-scroll turbocharger and a state-of-the-art 48-volt electric supercharger



#### TERRAIN RESPONSE 2

automatically optimises the Discovery to suit any driving conditions. New Configurable Te