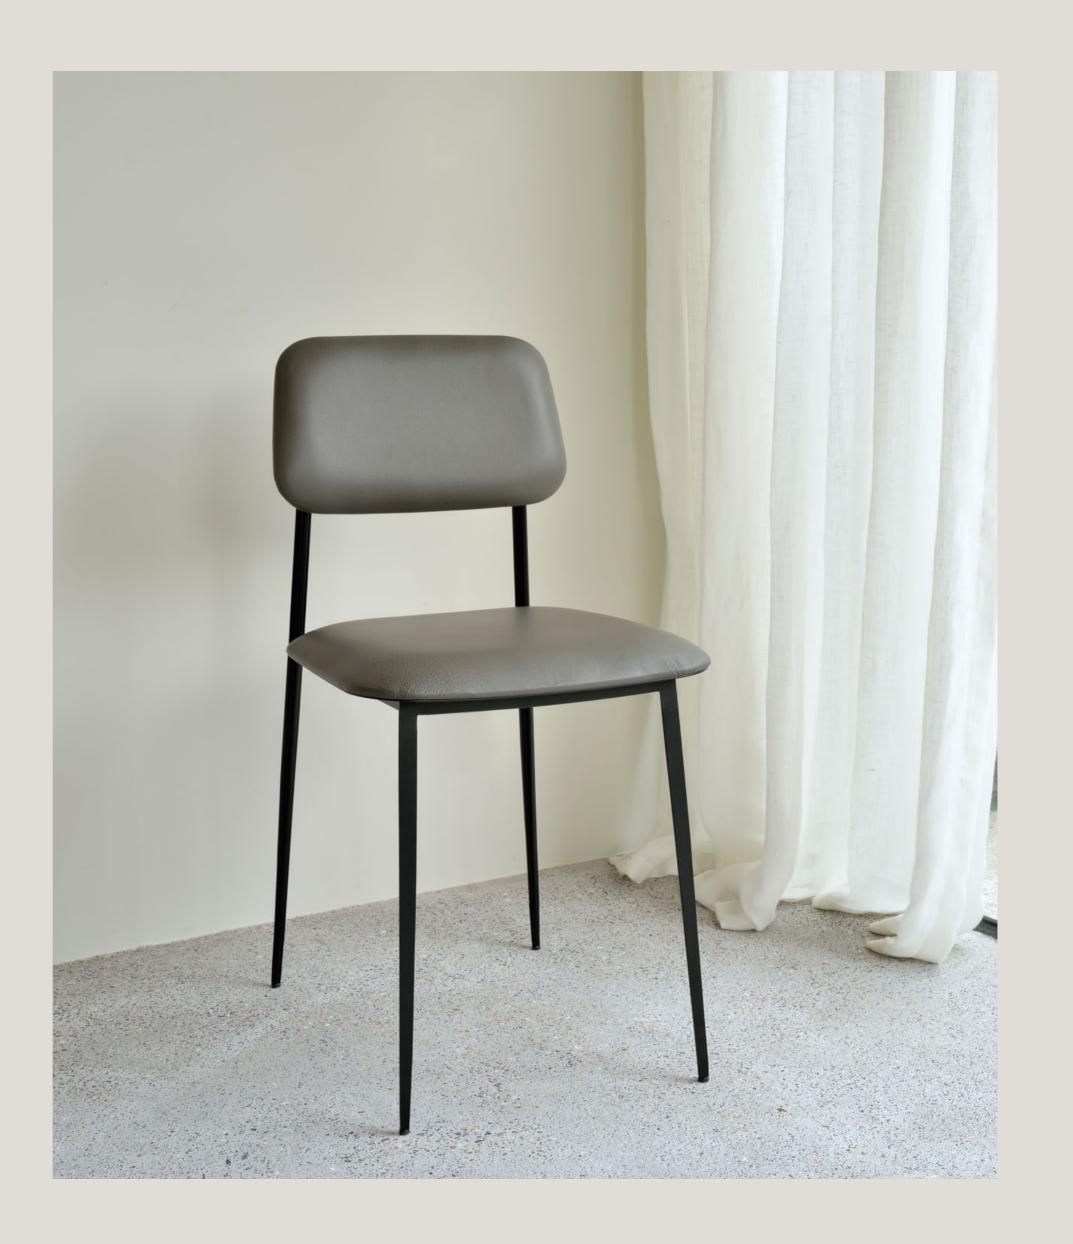

## DC DINING CHAIR - CHOCOLATE LEATHER

An airy and angular metal silhouette forms the basis of this minimalistic design. By balancing between solidity and softness, we created an elegant and comfortable dining chair that will fit in any interior. Now available in a luxurious olive green and chocolate semi-aniline leather upholstery.

## DC DINING CHAIR - CHOCOLATE LEATHER

## DC DINING CHAIR -CHOCOLATE LEATHER

An airy and angular metal silhouette forms the basis of this minimalistic design. By balancing between solidity and softness, we created an elegant and comfortable dining chair that will fit in any interior.