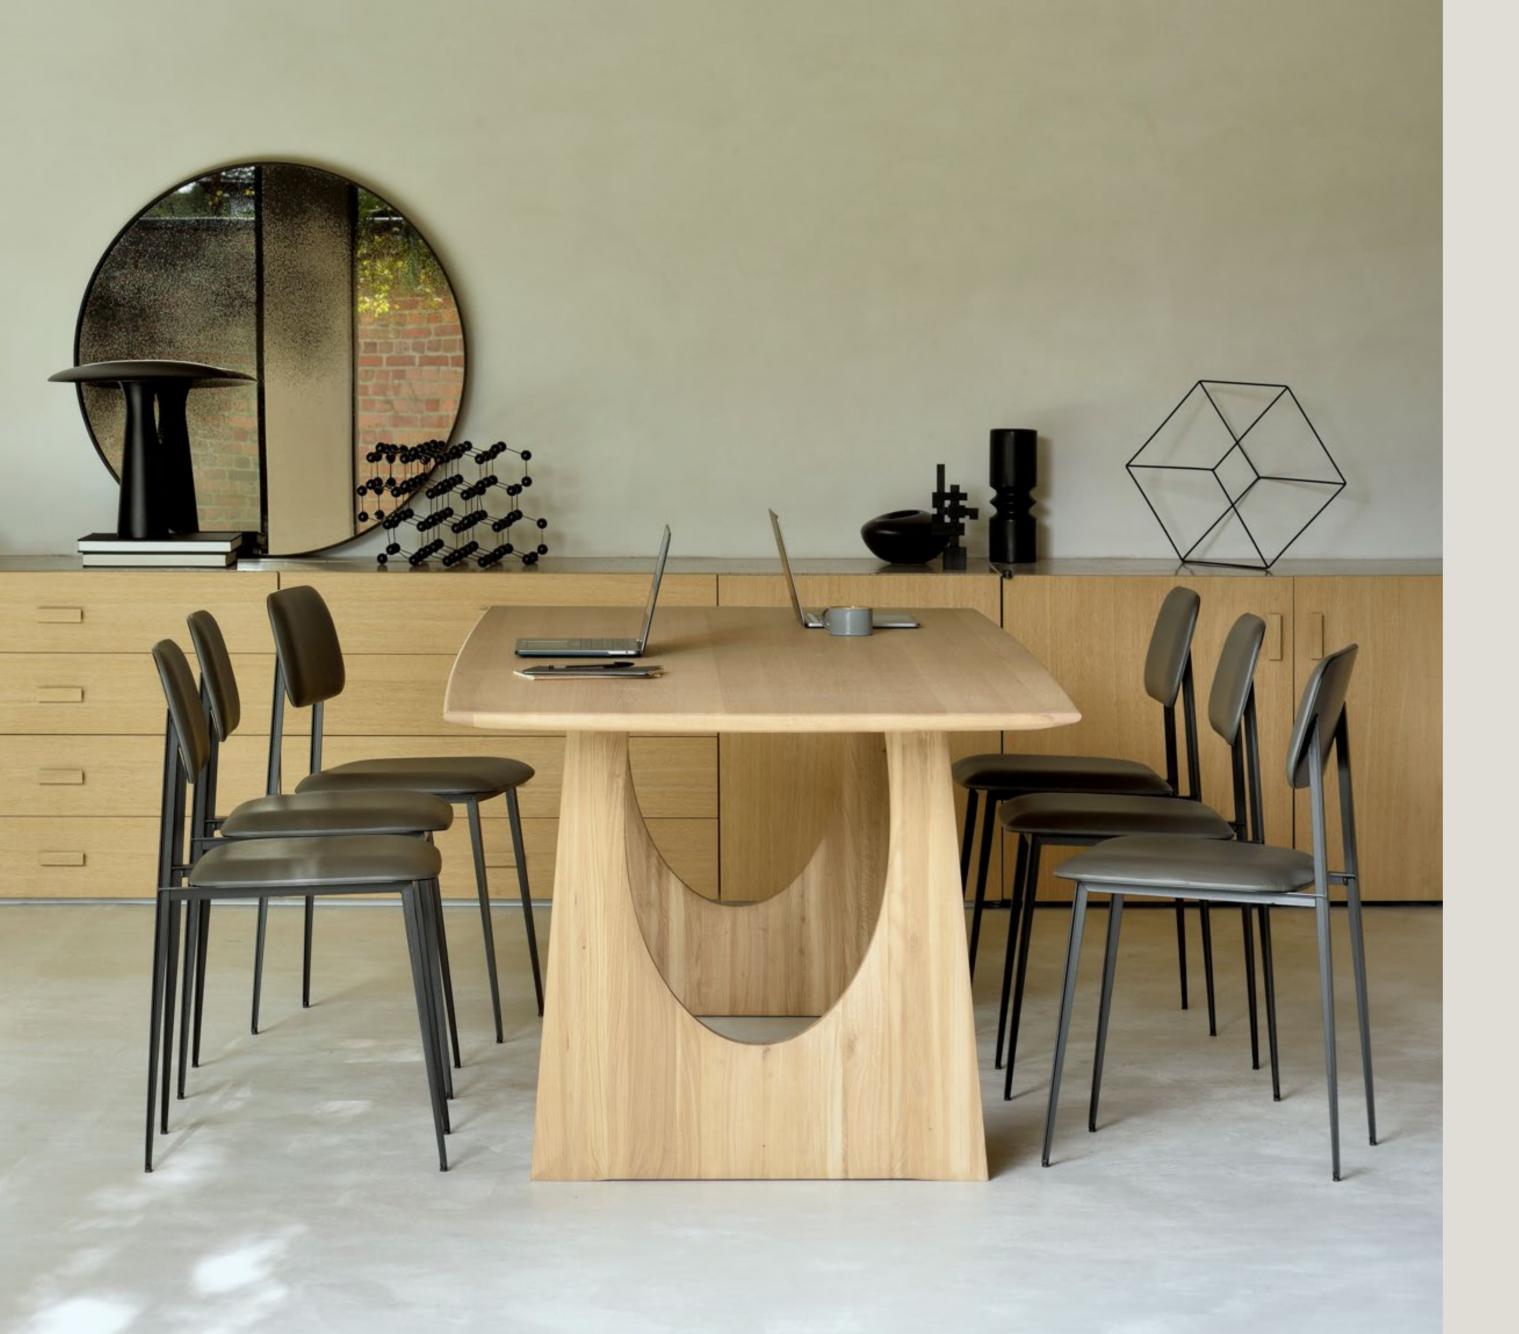

### OAK GEOMETRIC DINING TABLE

Letting the beauty of wood shine through. The Oak Geometric dining table is a stunning success of craftsmanship. Featuring meticulously defined proportions, enriched shapes and unexpected details, this statement item perfectly strikes the balance between form and function.

Enriched shapes and unexpected details present luxury, volume and practical comfort.

## OAK GEOMETRIC DINING TABLE

With enriched shapes and unexpected details, the Oak Geometric dining table is a statement item, equally at home in the dining room or workspace. Luxury comes with its length, which is offset by softened edges and natural lines. Interesting shapes are in play to add volume and practical comfort.