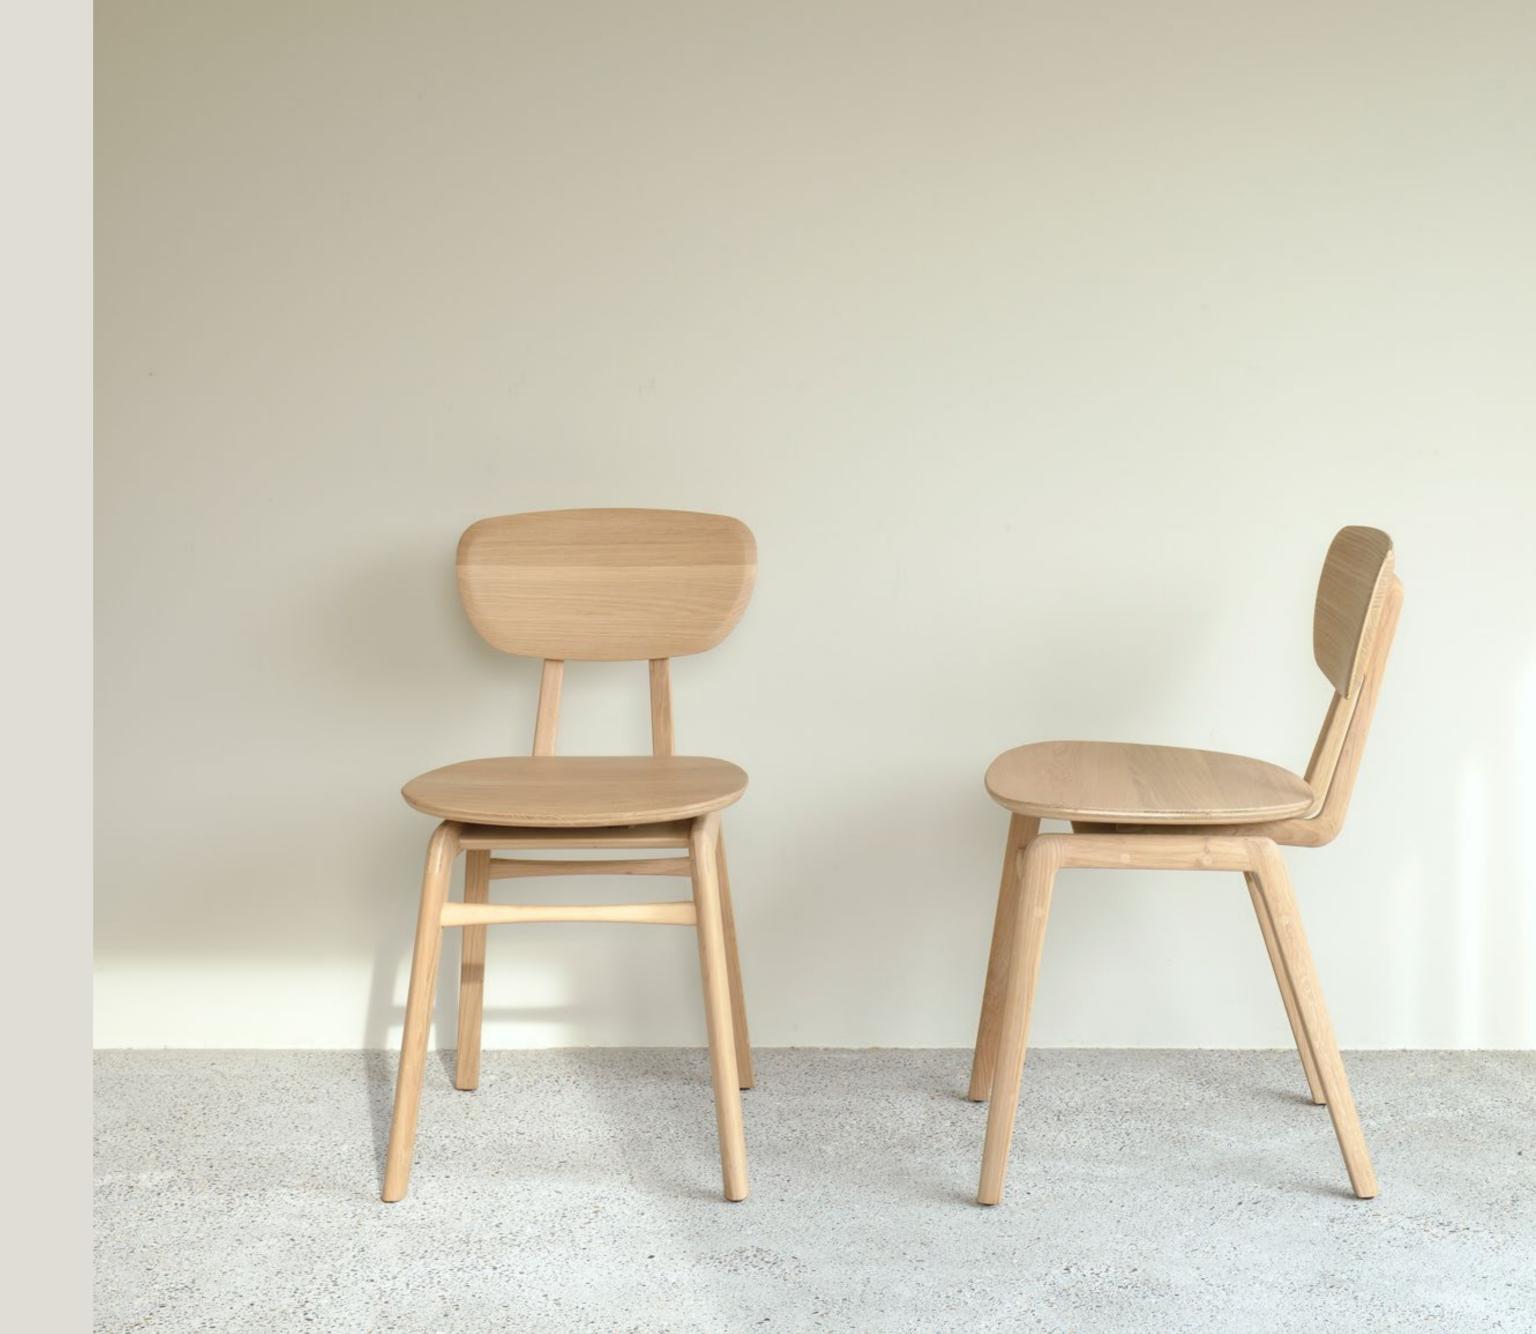

### OAK PEBBLE DINING CHAIR

Finding beauty in the simplicity. The Pebble chair is a nostalgic interpretation of a classic. The solid wood construction provides not only seating comfort, but unmatched stability and strength.

### OAK PEBBLE DINING CHAIR

A nostalgic interpretation made with solid wood. The Pebble chair's soft lines and airy elements provides not only seating comfort, but the familiar stylish shapes we have grown up loving.