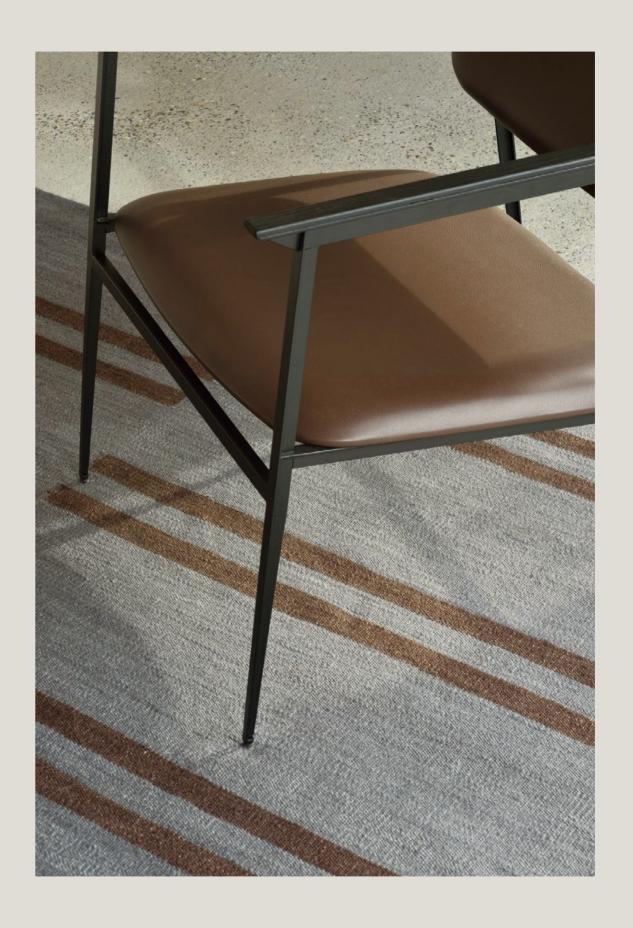

## DC DINING CHAIR - CHOCOLATE LEATHER

An airy and angular metal silhouette forms the basis of this minimalistic design. By balancing between solidity and softness, we created an elegant and comfortable dining chair that will fit in any interior. Now available in a luxurious olive green and chocolate semi-aniline leather upholstery.

## DC DINING CHAIR - CHOCOLATE LEATHER