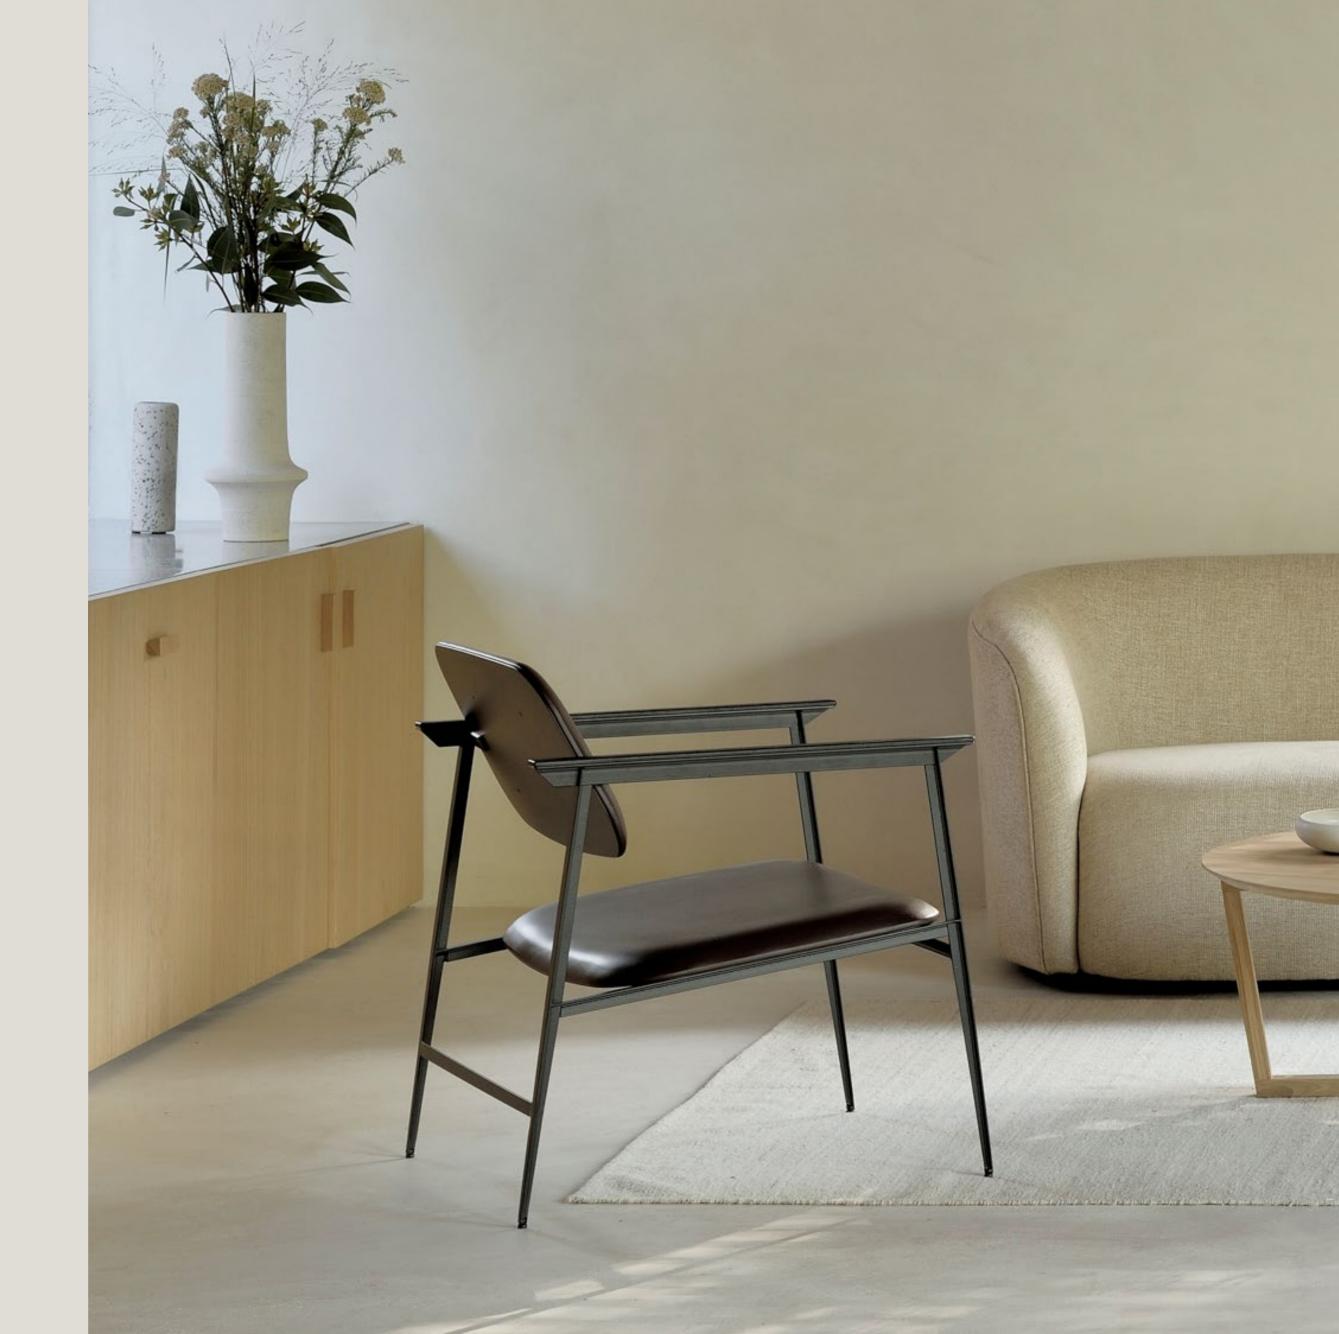

### DC LOUNGE CHAIR -OLIVE GREEN LEATHER

Designed by Djordje Cukanovic, the DC lounge chair is based on the DC dining chair's signature airy contours. This deep-seated design works well as a stand alone piece, or as a pair for an inviting setting. Now available in a luxurious olive green and chocolate semi-aniline leather upholstery.

## DC LOUNGE CHAIR -OLIVE GREEN LEATHER

Designed by Djordje Cukanovic, the DC lounge chair is based on the DC dining chair's signature airy contours. This deepseated design works well as a stand alone piece, or as a pair for an inviting setting.