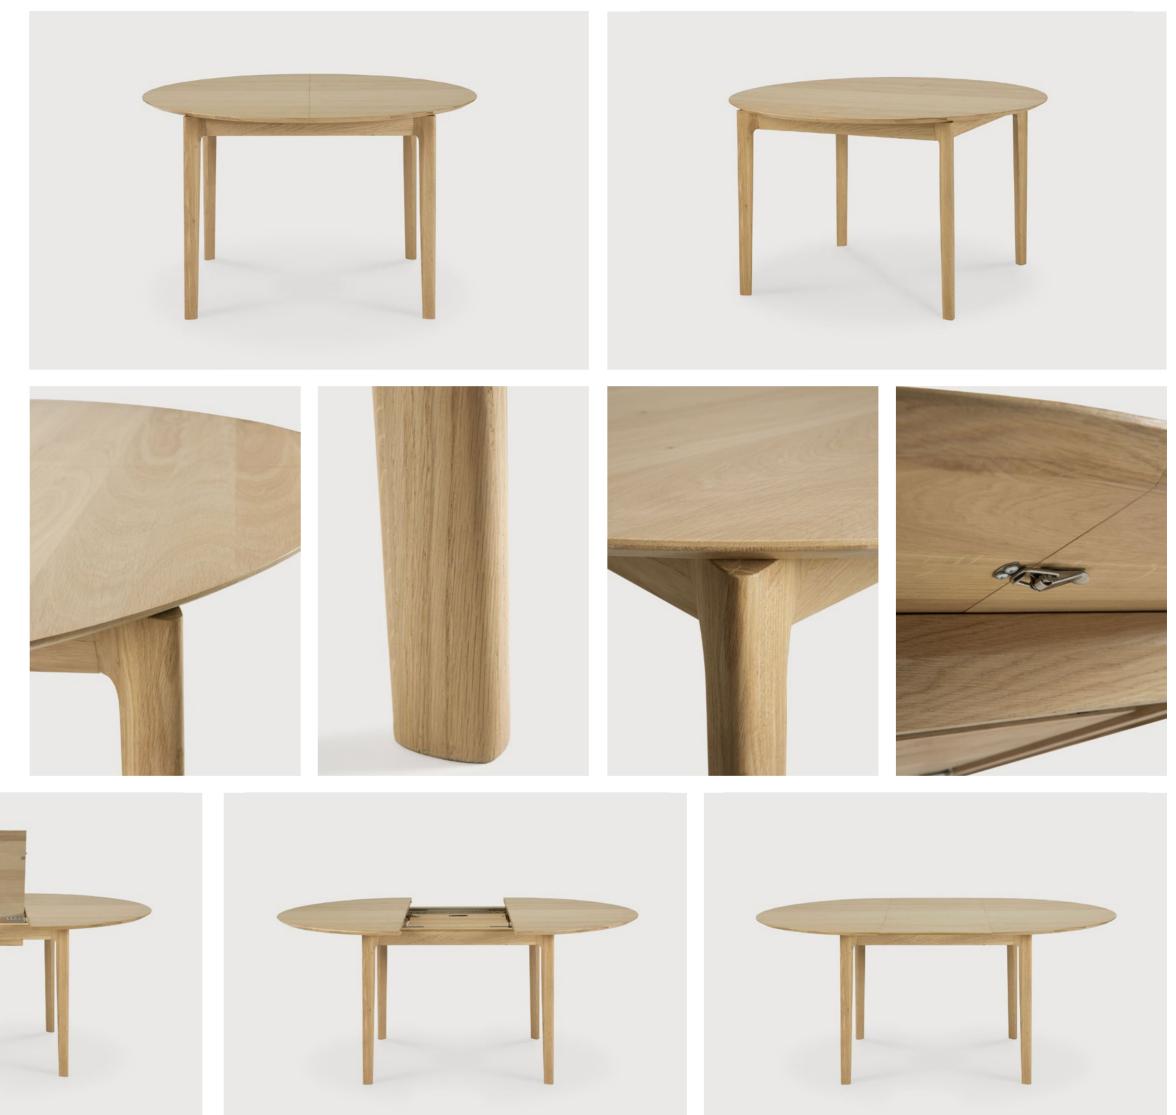

## OAK BOK ROUND EXTENDABLE DINING TABLE

The perfect adaptable dining solution for small spaces. Featuring the iconic Bok airy shape and timeless design, the Bok round extendable dining table easily transforms to seat up to eight people.

### OAK BOK ROUND DINING EXTENDABLE TABLE

The Bok round extendable dining table offers the perfect solution for adaptable dining within a smaller space. With an internally housed extension the round four-seater easily adapts for more people. The Bok's iconic airy shape and solid construction make for a timeless design to enjoy for years to come.