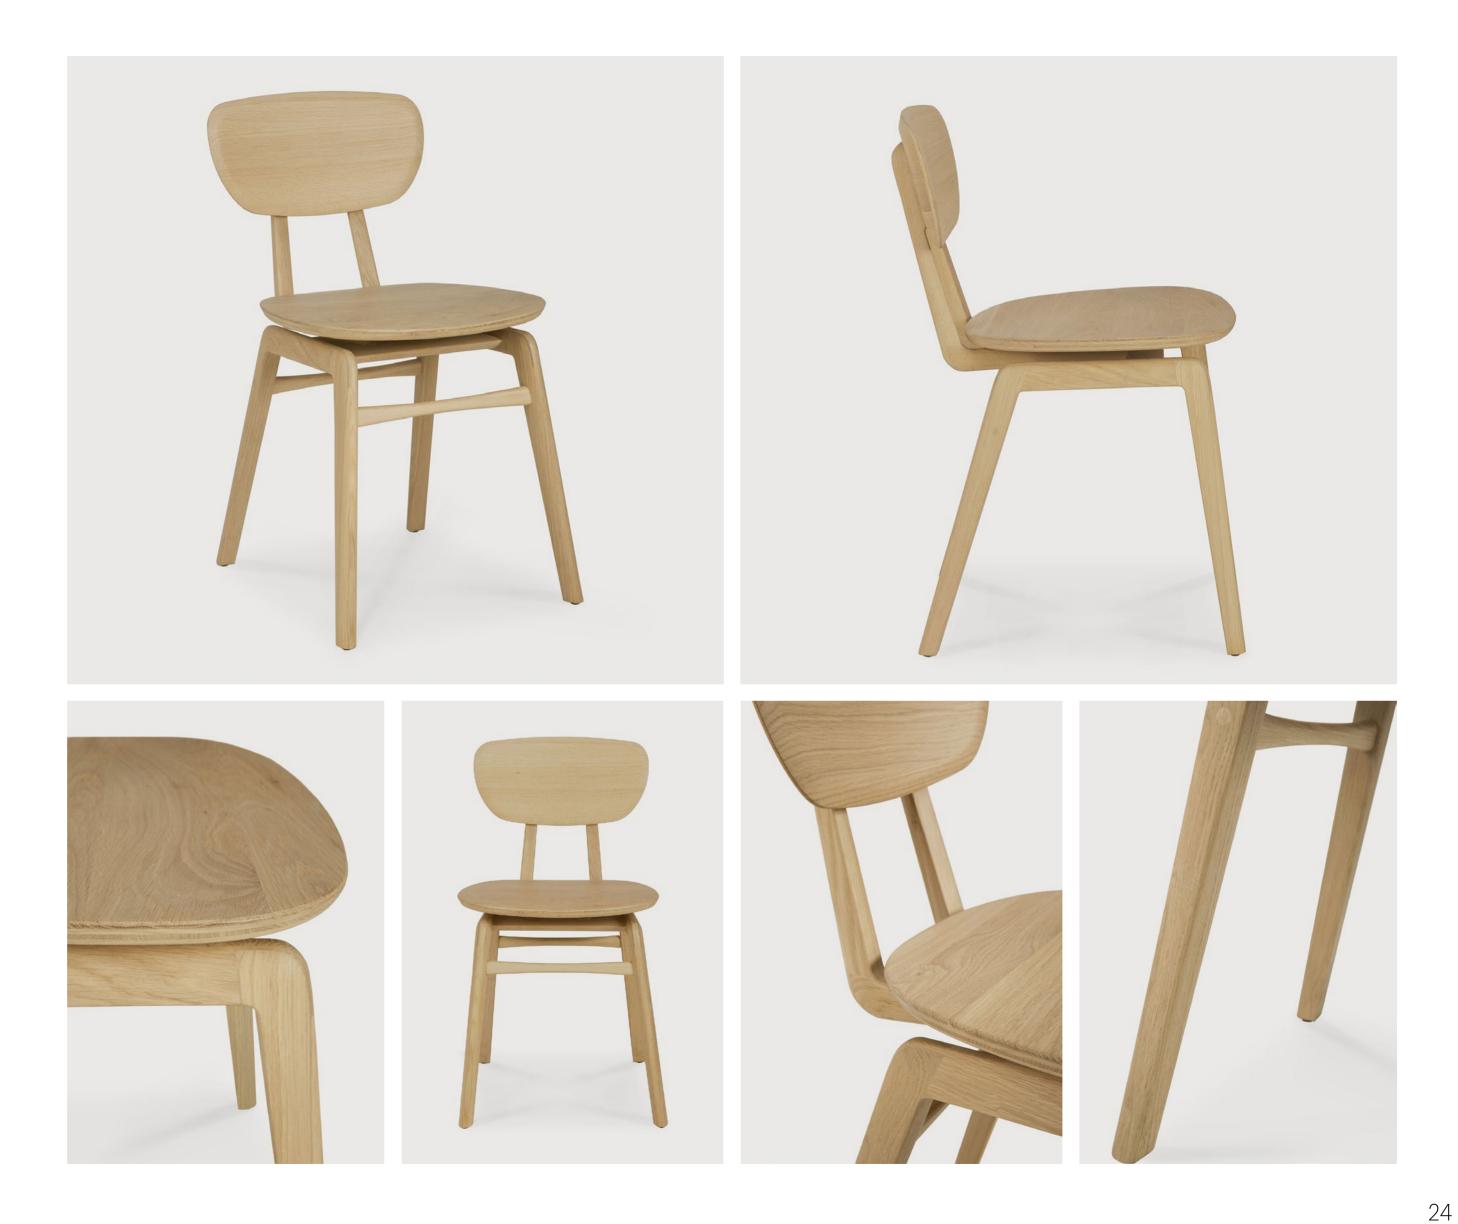

### OAK PEBBLE DINING CHAIR

Finding beauty in the simplicity. The Pebble chair is a nostalgic interpretation of a classic. The solid wood construction provides not only seating comfort, but unmatched stability and strength.

### OAK PEBBLE DINING CHAIR

A nostalgic interpretation made with solid wood. The Pebble chair's soft lines and airy elements provides not only seating comfort, but the familiar stylish shapes we have grown up loving.