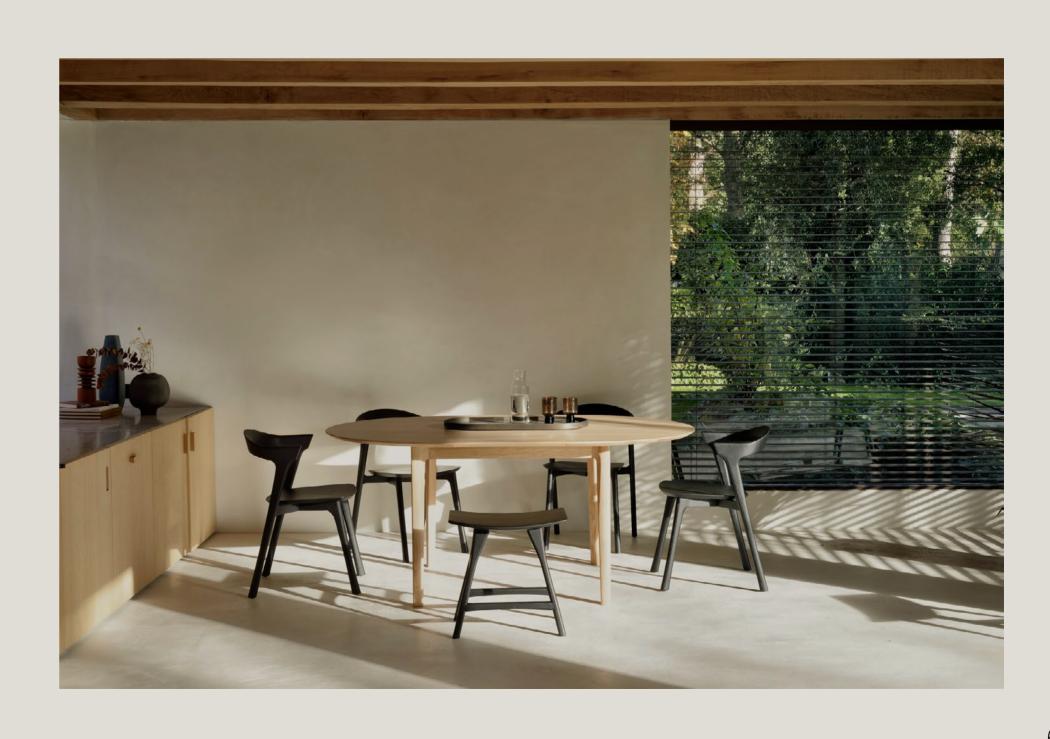

## OAK BOK ROUND EXTENDABLE DINING TABLE

The perfect adaptable dining solution for small spaces. Featuring the iconic Bok airy shape and timeless design, the Bok round extendable dining table easily transforms to seat up to eight people.

### OAK BOK ROUND DINING EXTENDABLE TABLE

The Bok round extendable dining table offers the perfect solution for adaptable dining within a smaller space. With an internally housed extension the round four-seater easily adapts for more people. The Bok's iconic airy shape and solid construction make for a timeless design to enjoy for years to come.