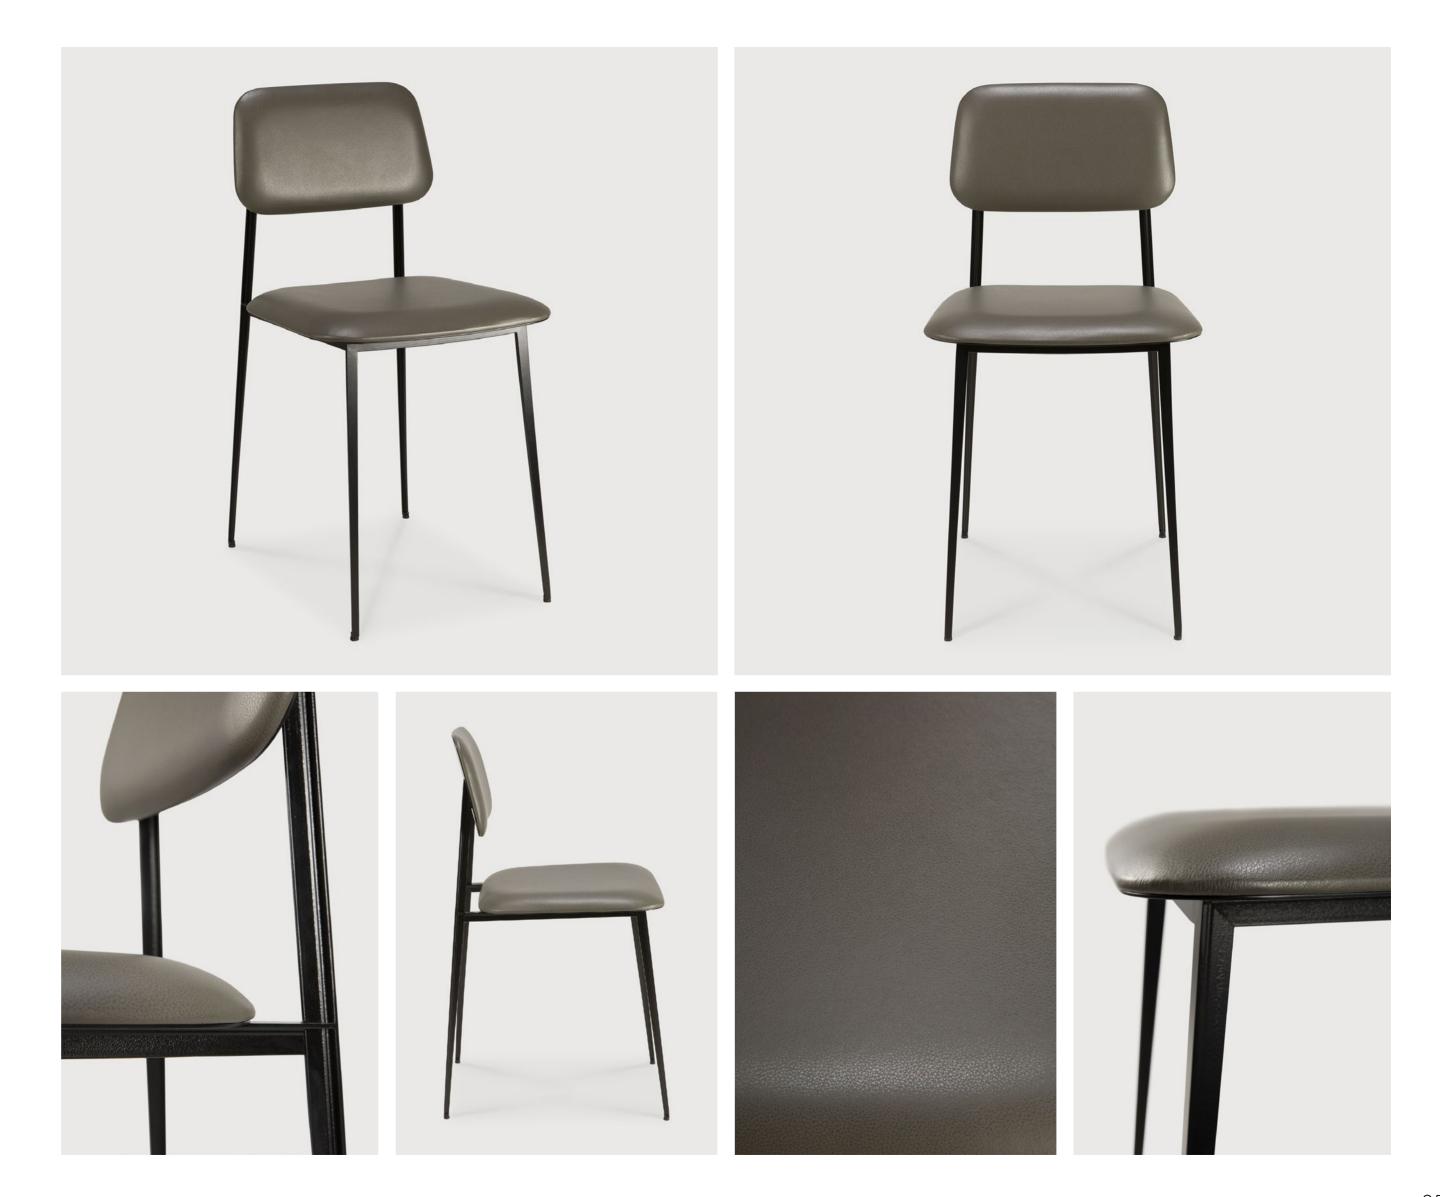

## DC DINING CHAIR - CHOCOLATE LEATHER

An airy and angular metal silhouette forms the basis of this minimalistic design. By balancing between solidity and softness, we created an elegant and comfortable dining chair that will fit in any interior. Now available in a luxurious olive green and chocolate semi-aniline leather upholstery.

## DC DINING CHAIR - CHOCOLATE LEATHER

## DC DINING CHAIR -CHOCOLATE LEATHER

An airy and angular metal silhouette forms the basis of this minimalistic design. By balancing between solidity and softness, we created an elegant and comfortable dining chair that will fit in any interior.