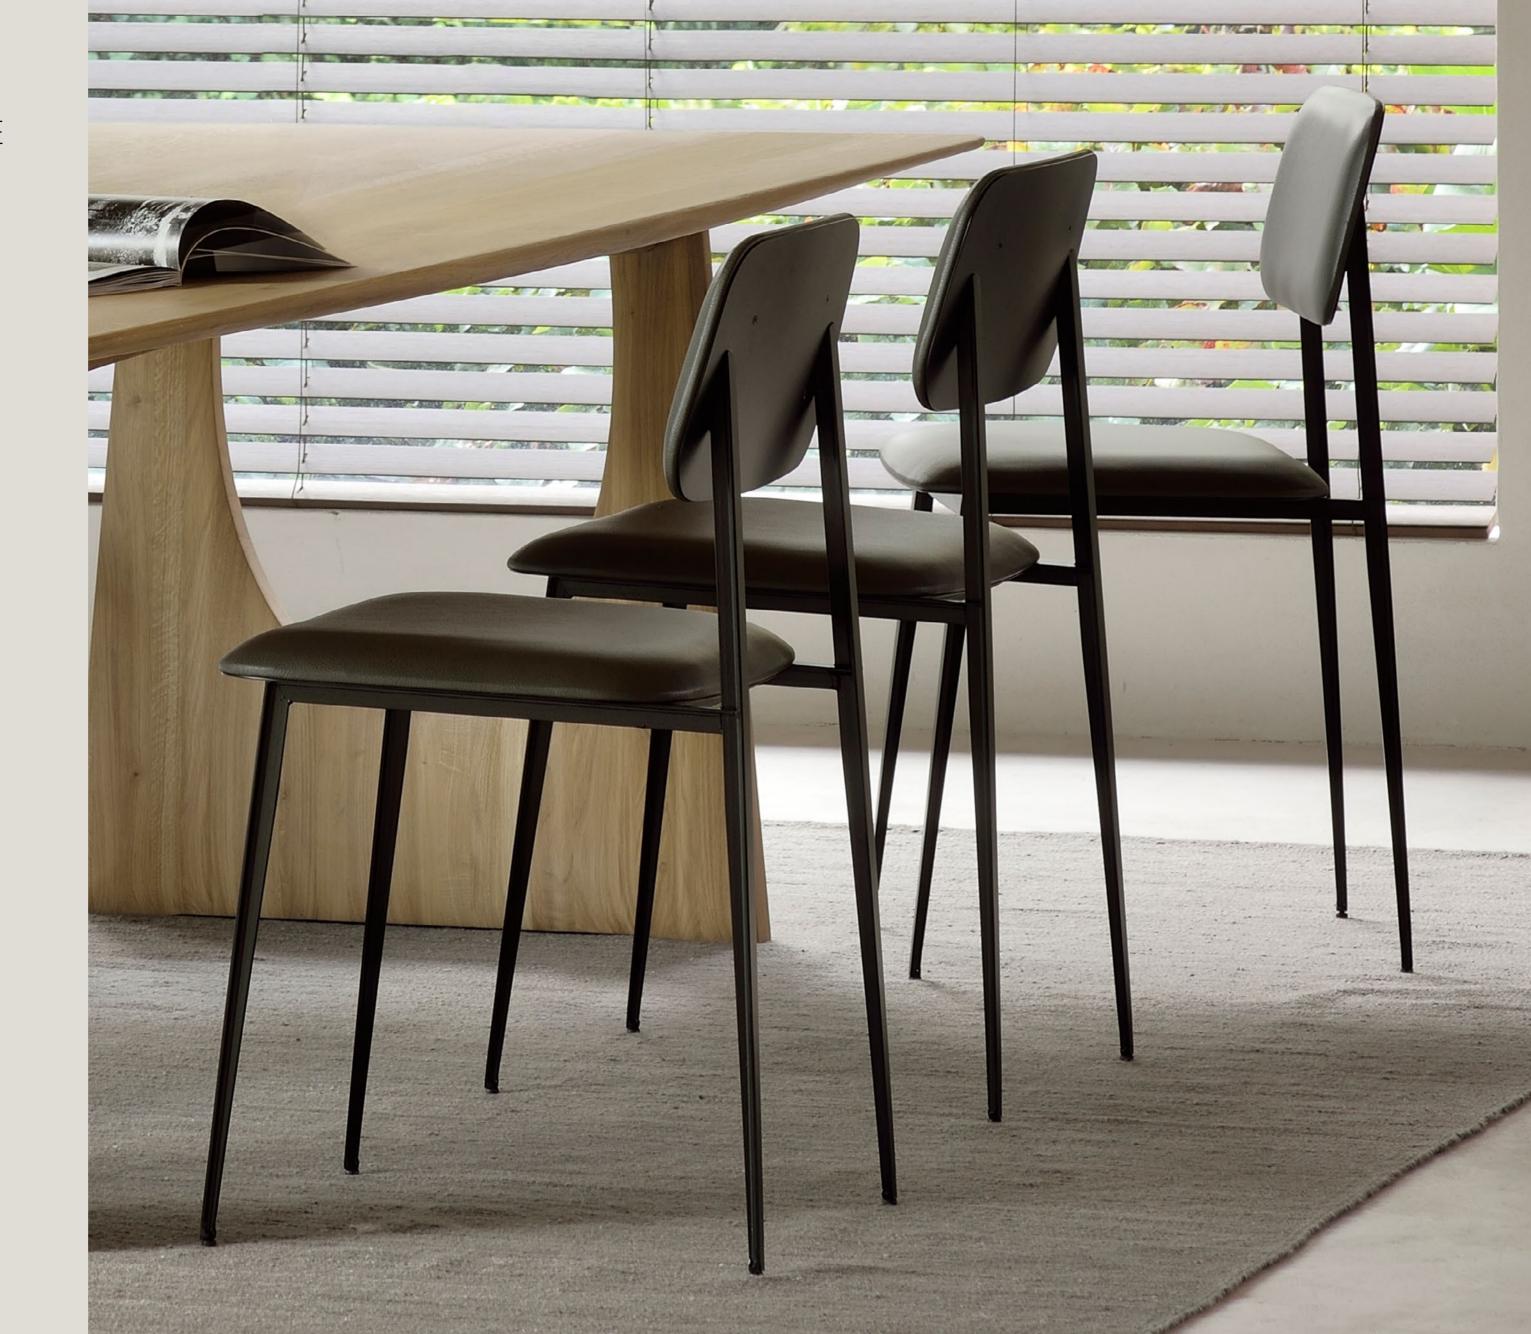

## DC DINING CHAIR - CHOCOLATE LEATHER

An airy and angular metal silhouette forms the basis of this minimalistic design. By balancing between solidity and softness, we created an elegant and comfortable dining chair that will fit in any interior. Now available in a luxurious olive green and chocolate semi-aniline leather upholstery.

### DC DINING CHAIR - OLIVE GREEN LEATHER

## DC DINING CHAIR - CHOCOLATE LEATHER

### DC DINING CHAIR -OLIVE GREEN LEATHER

An airy and angular metal silhouette forms the basis of this minimalistic design. By balancing between solidity and softness, we created an elegant and comfortable dining chair that will fit in any interior.

## DC DINING CHAIR -CHOCOLATE LEATHER

An airy and angular metal silhouette forms the basis of this minimalistic design. By balancing between solidity and softness, we created an elegant and comfortable dining chair that will fit in any interior.