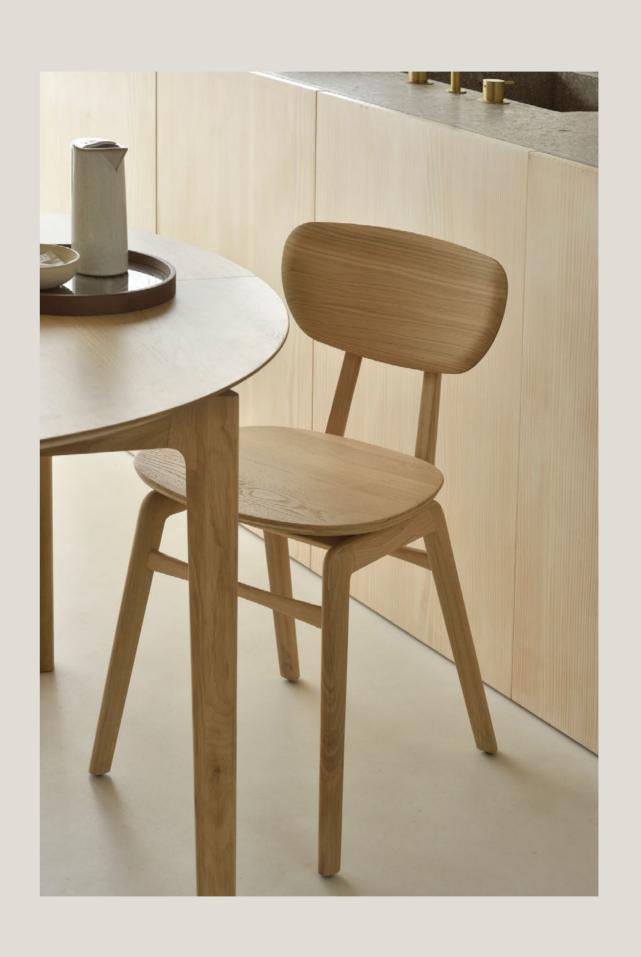

### OAK PEBBLE DINING CHAIR

Finding beauty in the simplicity. The Pebble chair is a nostalgic interpretation of a classic. The solid wood construction provides not only seating comfort, but unmatched stability and strength.

### OAK PEBBLE DINING CHAIR

A nostalgic interpretation made with solid wood. The Pebble chair's soft lines and airy elements provides not only seating comfort, but the familiar stylish shapes we have grown up loving.