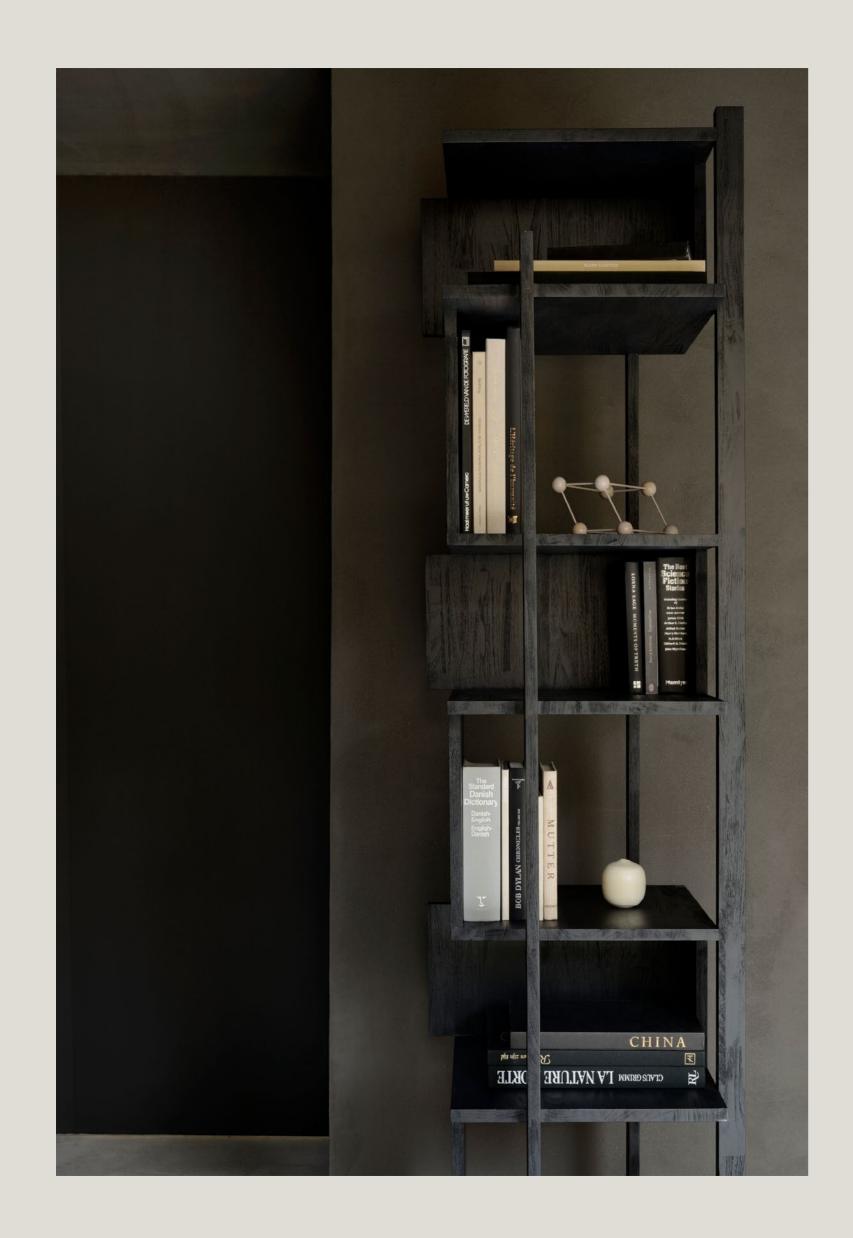

### TEAK ABSTRACT BLACK COLUMN

Bringing life to the lost corner. Inspired by the Dutch architectural movement, de Stijl, the Teak Abstract black column is not only centred around style, but also purpose. With its contemporary black finish, discover new proportions and interest from every angle.

## TEAK ABSTRACT BLACK COLUMN

Continuous movement is created, and proportions are explored with the Teak Abstract black column. Designed by Alain van Havre, visual balance is challenged yet still perfectly achieved as spaces created within each panel continue into the next. Truly unique from every perspective, the Teak Abstract black column brings life to the lost corner with design and functionality.