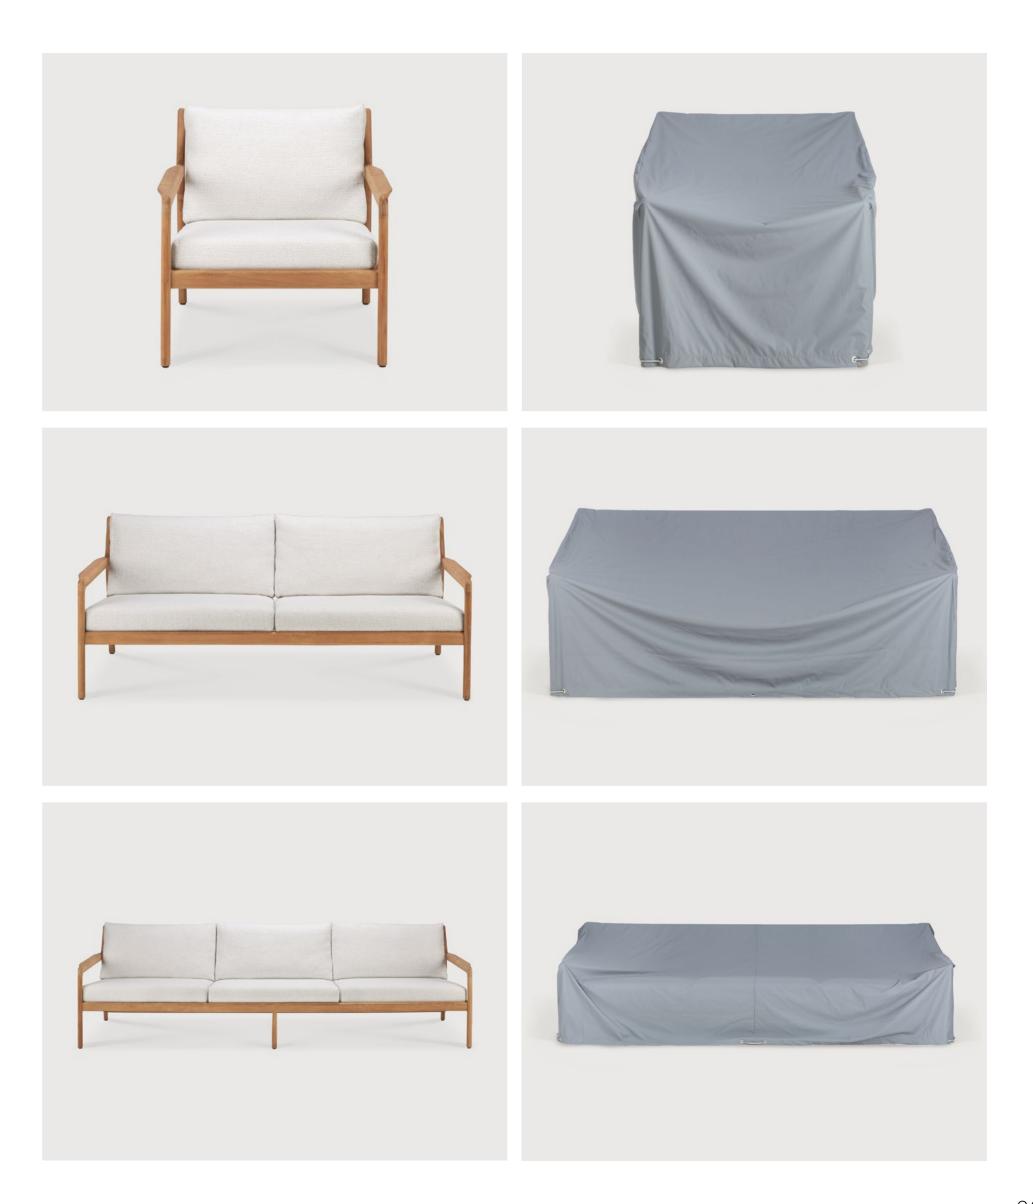

### JACK RAINCOVER OUTDOOR SOFA

Protecting outdoor furniture and upholstery against the elements, these lightweight and fully breathable rain covers have been designed specifically for quality wooden furniture. Covers feature metal eyelets for fastening against high winds.