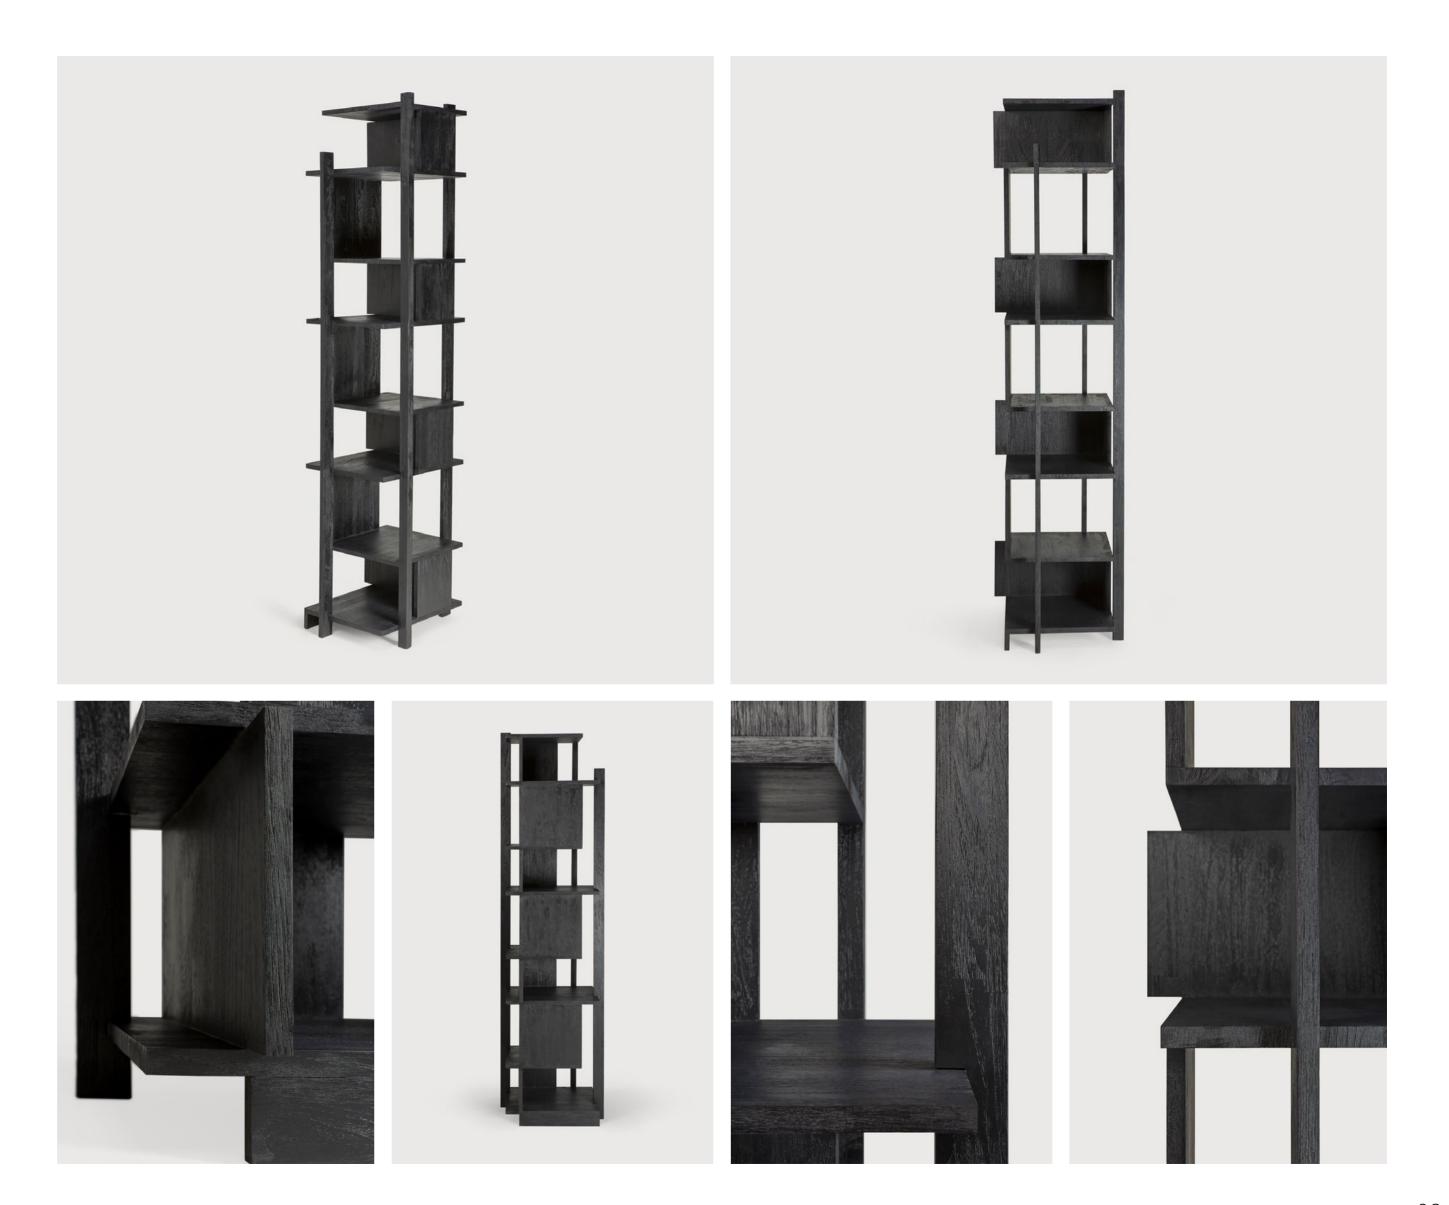

### TEAK ABSTRACT BLACK COLUMN

Bringing life to the lost corner. Inspired by the Dutch architectural movement, de Stijl, the Teak Abstract black column is not only centred around style, but also purpose. With its contemporary black finish, discover new proportions and interest from every angle.

## TEAK ABSTRACT BLACK COLUMN

Continuous movement is created, and proportions are explored with the Teak Abstract black column. Designed by Alain van Havre, visual balance is challenged yet still perfectly achieved as spaces created within each panel continue into the next. Truly unique from every perspective, the Teak Abstract black column brings life to the lost corner with design and functionality.