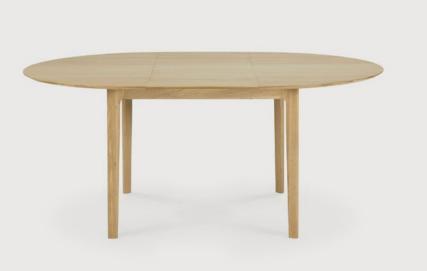

## OAK BOK ROUND EXTENDABLE DINING TABLE

The perfect adaptable dining solution for small spaces. Featuring the iconic Bok airy shape and timeless design, the Bok round extendable dining table easily transforms to seat up to eight people.

### OAK BOK ROUND DINING EXTENDABLE TABLE

The Bok round extendable dining table offers the perfect solution for adaptable dining within a smaller space. With an internally housed extension the round four-seater easily adapts for more people. The Bok's iconic airy shape and solid construction make for a timeless design to enjoy for years to come.