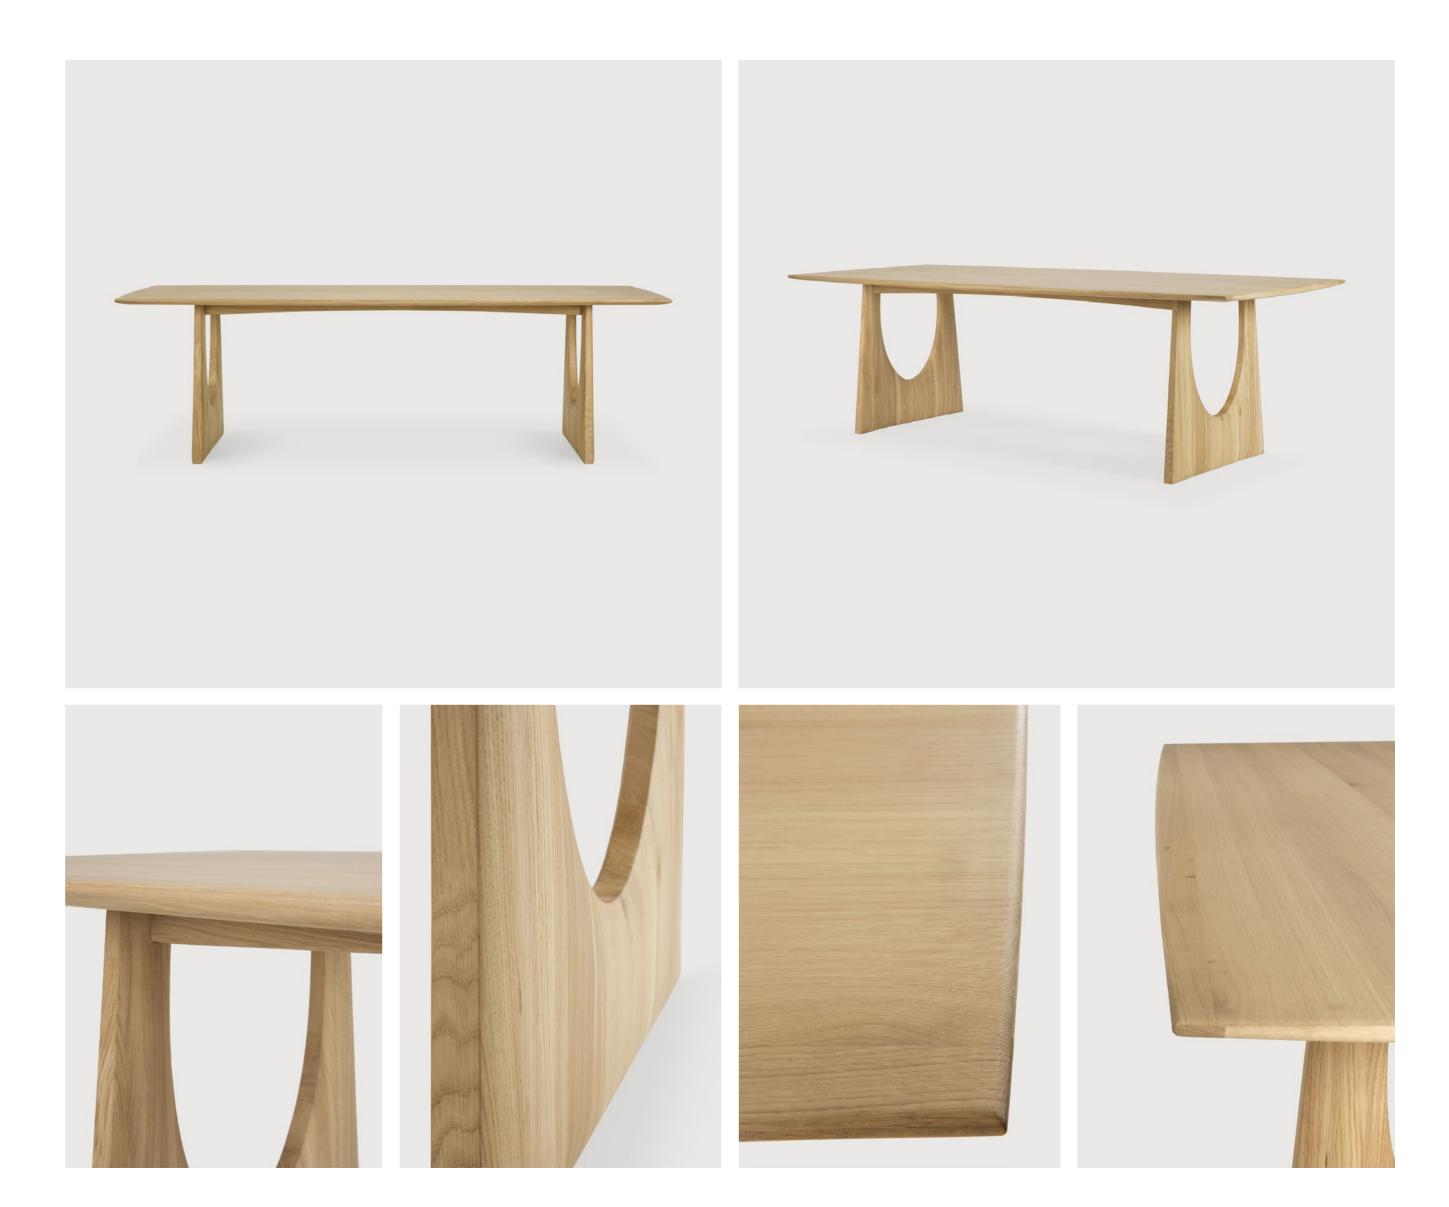

### OAK GEOMETRIC DINING TABLE

Letting the beauty of wood shine through. The Oak Geometric dining table is a stunning success of craftsmanship. Featuring meticulously defined proportions, enriched shapes and unexpected details, this statement item perfectly strikes the balance between form and function.

Enriched shapes and unexpected details present luxury, volume and practical comfort.

## OAK GEOMETRIC DINING TABLE

With enriched shapes and unexpected details, the Oak Geometric dining table is a statement item, equally at home in the dining room or workspace. Luxury comes with its length, which is offset by softened edges and natural lines. Interesting shapes are in play to add volume and practical comfort.