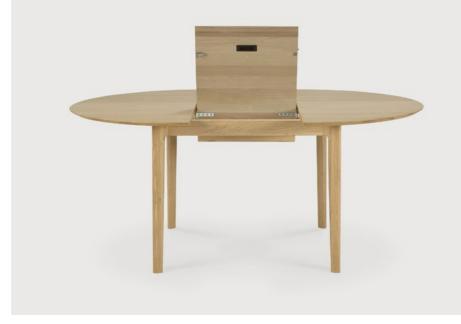

## OAK BOK ROUND EXTENDABLE DINING TABLE

The perfect adaptable dining solution for small spaces. Featuring the iconic Bok airy shape and timeless design, the Bok round extendable dining table easily transforms to seat up to eight people.

### OAK BOK ROUND DINING EXTENDABLE TABLE

The Bok round extendable dining table offers the perfect solution for adaptable dining within a smaller space. With an internally housed extension the round four-seater easily adapts for more people. The Bok's iconic airy shape and solid construction make for a timeless design to enjoy for years to come.