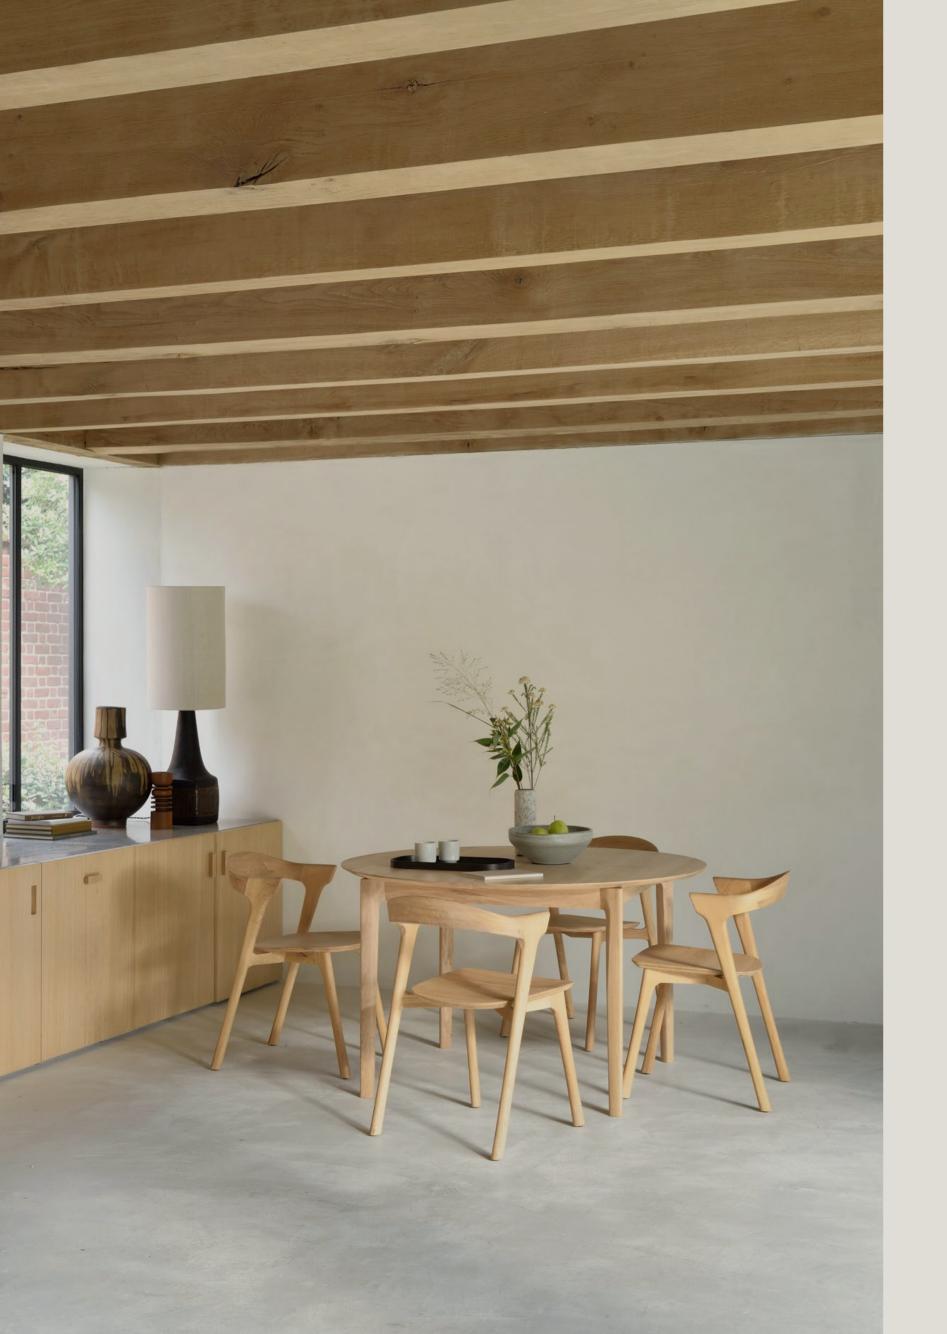

### OAK GEOMETRIC DINING TABLE

Letting the beauty of wood shine through. The Oak Geometric dining table is a stunning success of craftsmanship. Featuring meticulously defined proportions, enriched shapes and unexpected details, this statement item perfectly strikes the balance between form and function.

Enriched shapes and unexpected details present luxury, volume and practical comfort.

## OAK GEOMETRIC DINING TABLE

With enriched shapes and unexpected details, the Oak Geometric dining table is a statement item, equally at home in the dining room or workspace. Luxury comes with its length, which is offset by softened edges and natural lines. Interesting shapes are in play to add volume and practical comfort.