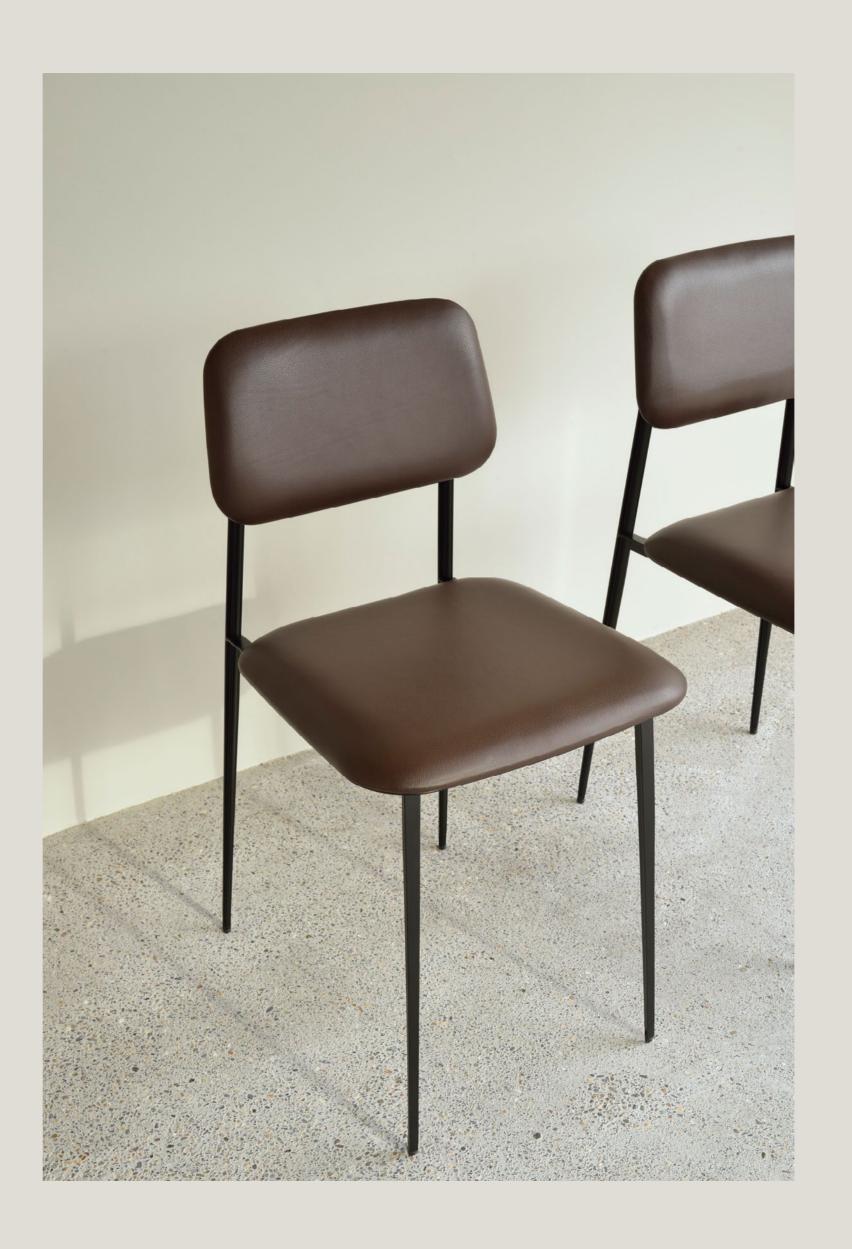

## DC DINING CHAIR - CHOCOLATE LEATHER

An airy and angular metal silhouette forms the basis of this minimalistic design. By balancing between solidity and softness, we created an elegant and comfortable dining chair that will fit in any interior. Now available in a luxurious olive green and chocolate semi-aniline leather upholstery.

## DC DINING CHAIR - CHOCOLATE LEATHER

## DC DINING CHAIR -CHOCOLATE LEATHER

An airy and angular metal silhouette forms the basis of this minimalistic design. By balancing between solidity and softness, we created an elegant and comfortable dining chair that will fit in any interior.