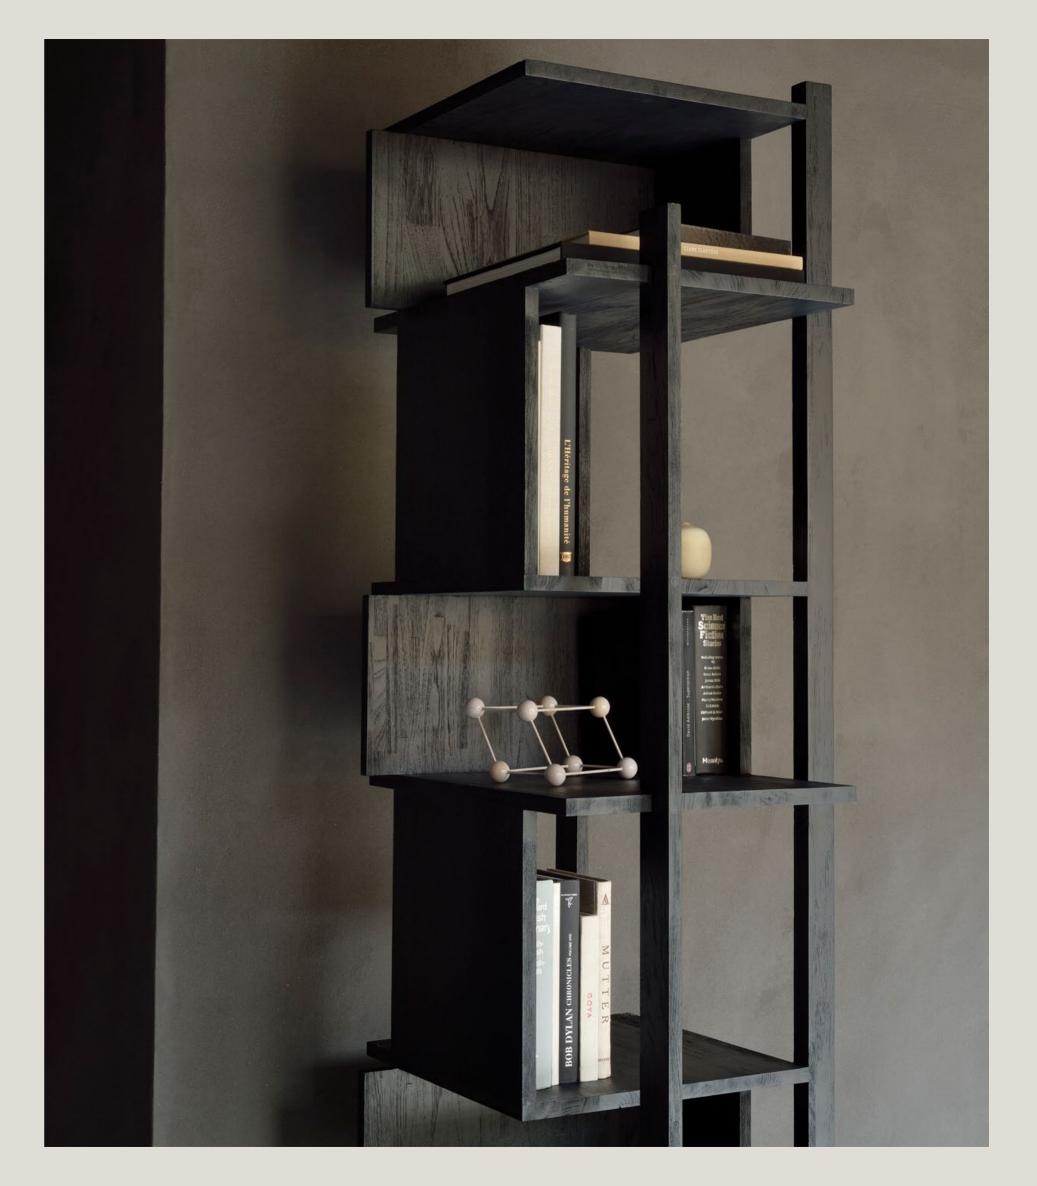

### TEAK ABSTRACT BLACK COLUMN

Bringing life to the lost corner. Inspired by the Dutch architectural movement, de Stijl, the Teak Abstract black column is not only centred around style, but also purpose. With its contemporary black finish, discover new proportions and interest from every angle.

## TEAK ABSTRACT BLACK COLUMN

Continuous movement is created, and proportions are explored with the Teak Abstract black column. Designed by Alain van Havre, visual balance is challenged yet still perfectly achieved as spaces created within each panel continue into the next. Truly unique from every perspective, the Teak Abstract black column brings life to the lost corner with design and functionality.