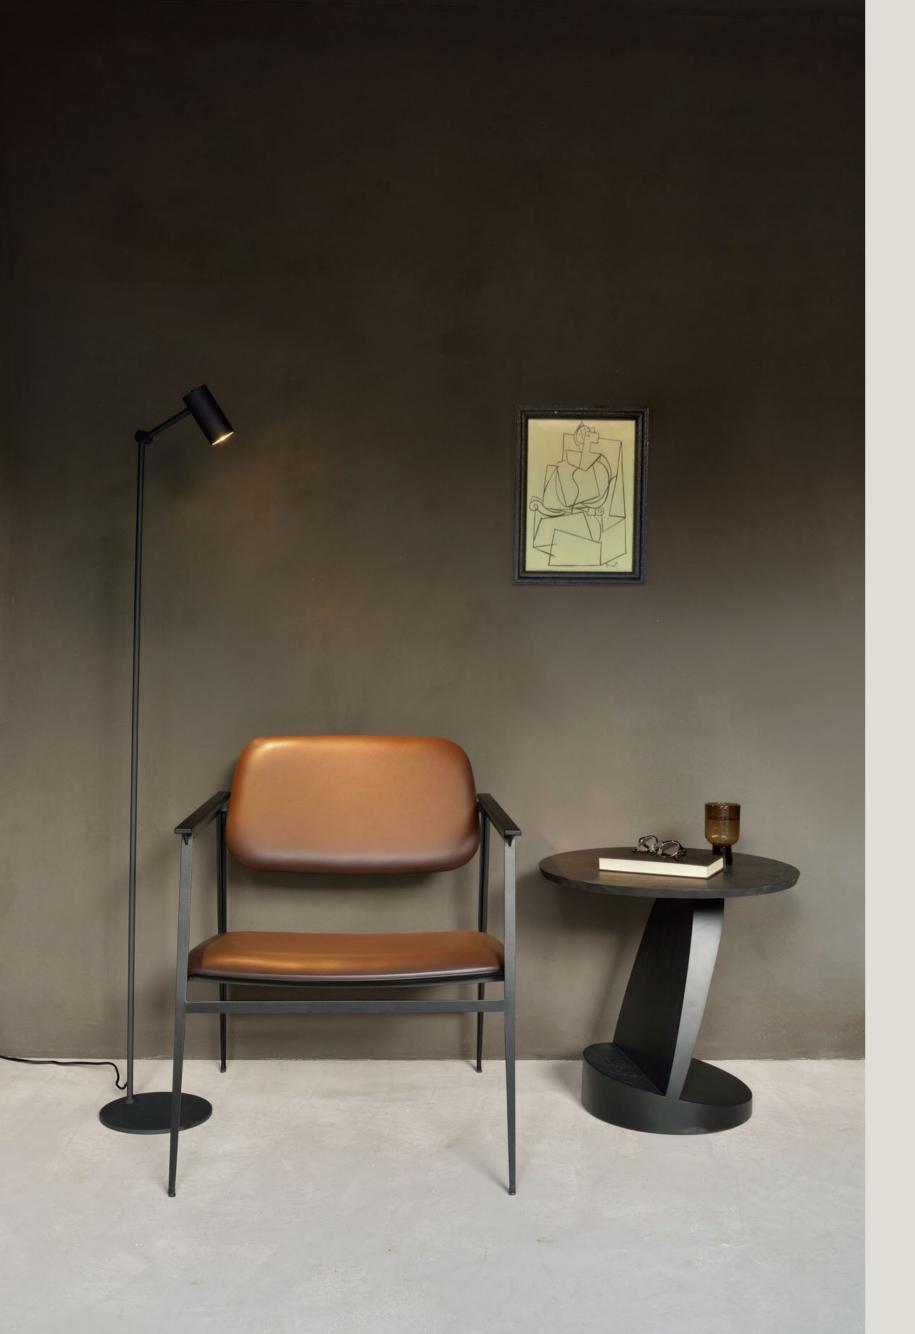

### DC LOUNGE CHAIR -CHOCOLATE LEATHER

## DC LOUNGE CHAIR -CHOCOLATE LEATHER

Designed by Djordje Cukanovic, the DC lounge chair is based on the DC dining chair's signature airy contours. This deepseated design works well as a stand alone piece, or as a pair for an inviting setting.