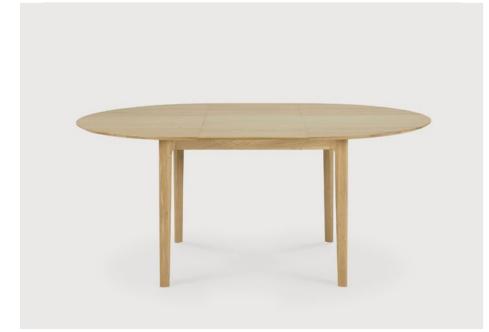

## OAK BOK ROUND EXTENDABLE DINING TABLE

The perfect adaptable dining solution for small spaces. Featuring the iconic Bok airy shape and timeless design, the Bok round extendable dining table easily transforms to seat up to eight people.

### OAK BOK ROUND DINING EXTENDABLE TABLE

The Bok round extendable dining table offers the perfect solution for adaptable dining within a smaller space. With an internally housed extension the round four-seater easily adapts for more people. The Bok's iconic airy shape and solid construction make for a timeless design to enjoy for years to come.