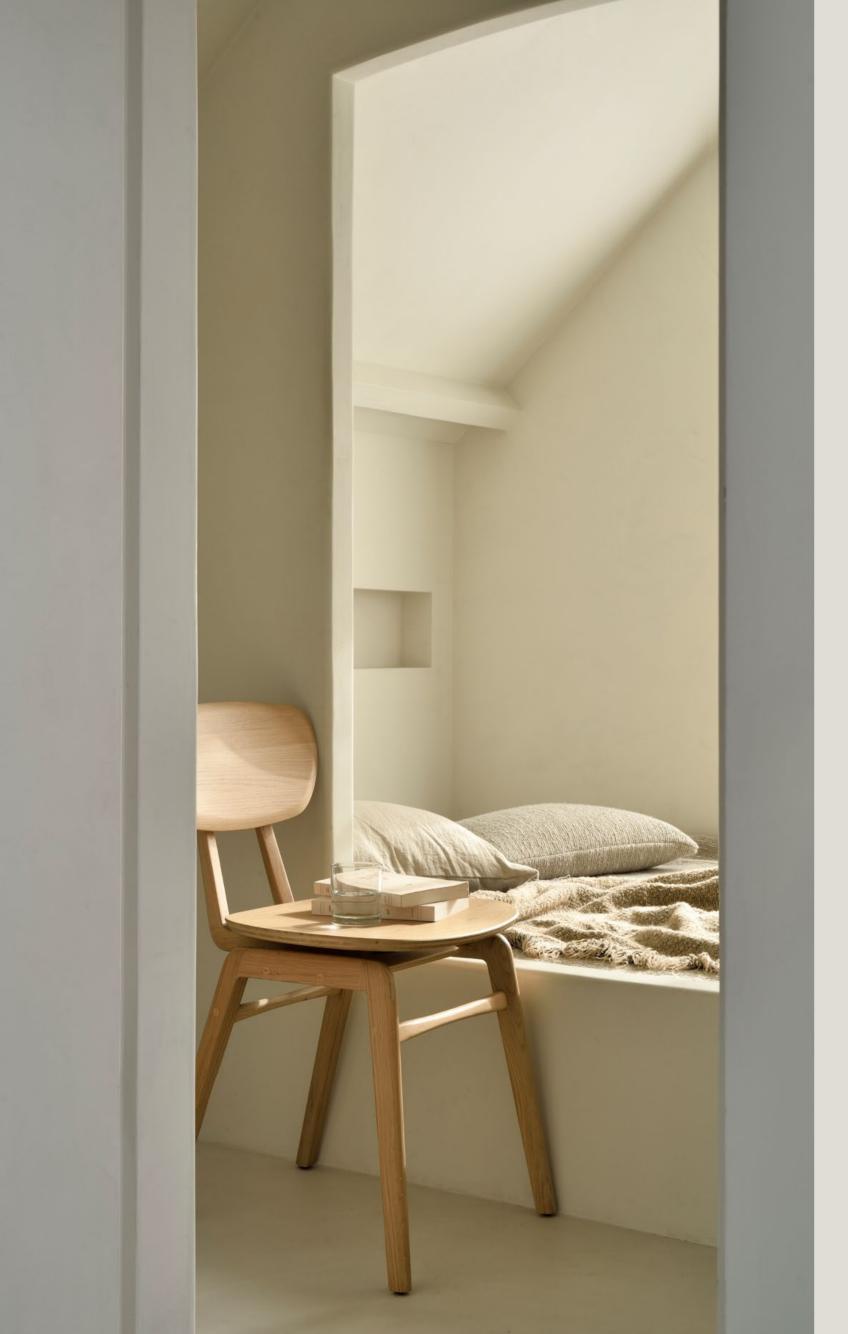

### OAK PEBBLE DINING CHAIR

Finding beauty in the simplicity. The Pebble chair is a nostalgic interpretation of a classic. The solid wood construction provides not only seating comfort, but unmatched stability and strength.

### OAK PEBBLE DINING CHAIR

A nostalgic interpretation made with solid wood. The Pebble chair's soft lines and airy elements provides not only seating comfort, but the familiar stylish shapes we have grown up loving.