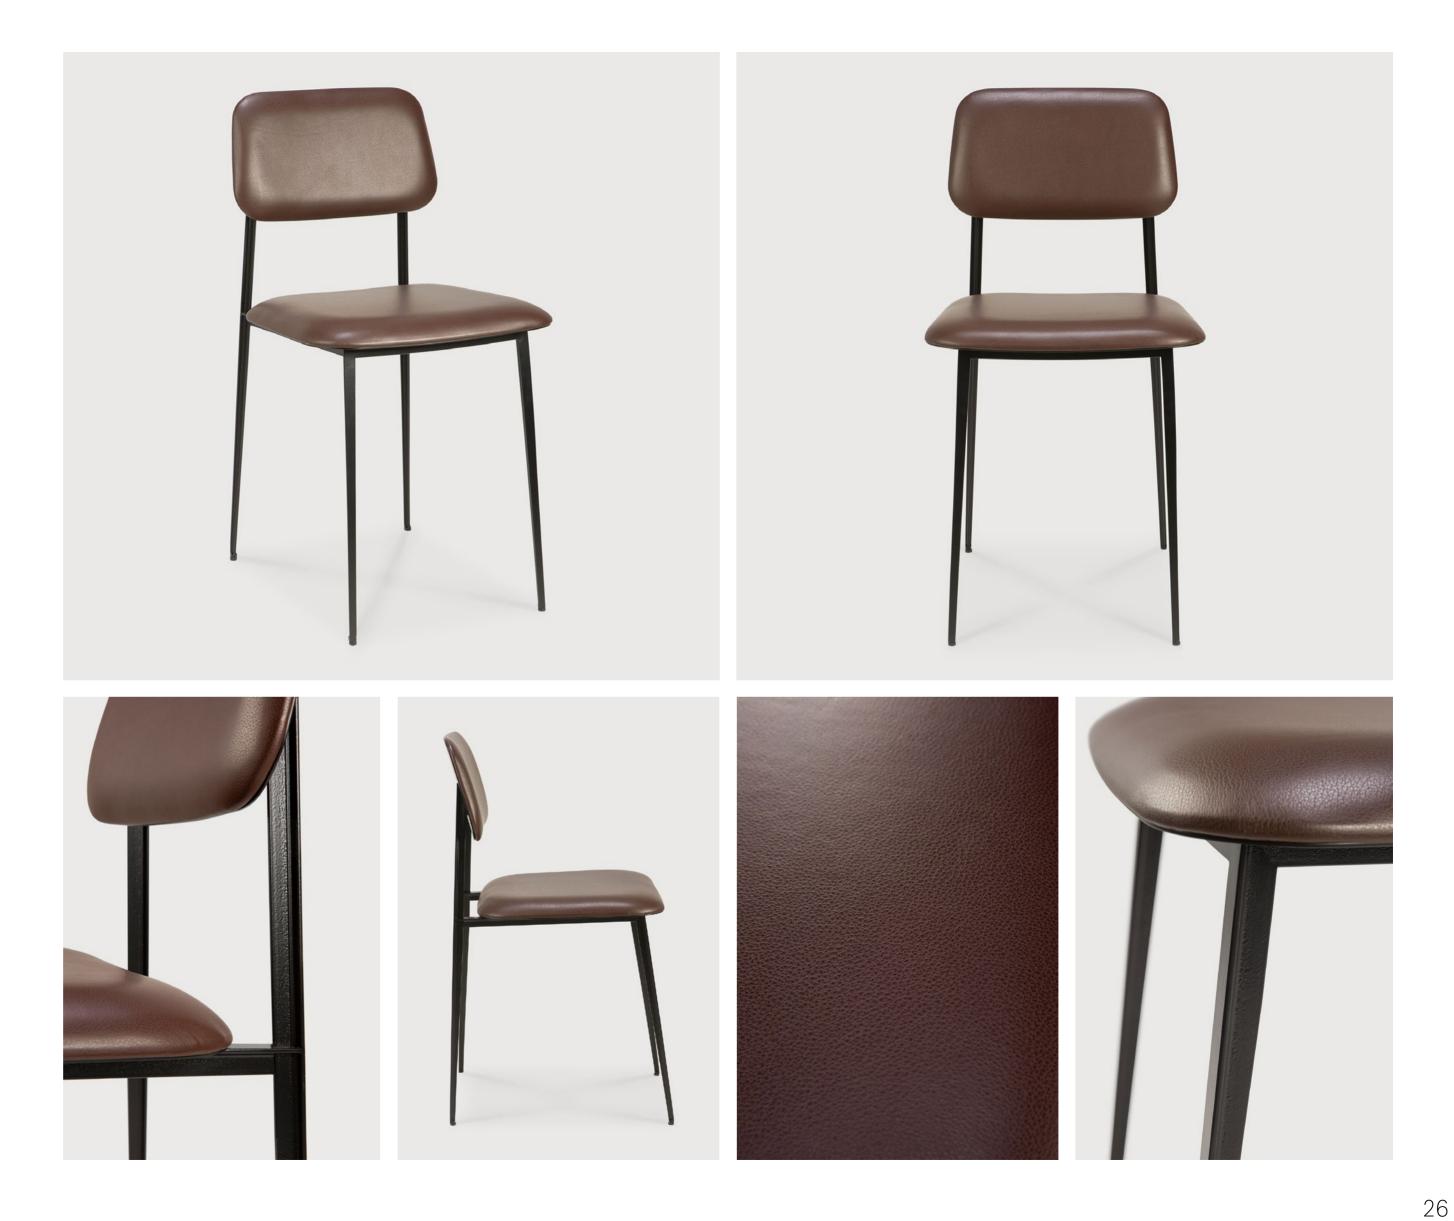

## DC DINING CHAIR - CHOCOLATE LEATHER

An airy and angular metal silhouette forms the basis of this minimalistic design. By balancing between solidity and softness, we created an elegant and comfortable dining chair that will fit in any interior. Now available in a luxurious olive green and chocolate semi-aniline leather upholstery.

## DC DINING CHAIR - CHOCOLATE LEATHER

## DC DINING CHAIR -CHOCOLATE LEATHER

An airy and angular metal silhouette forms the basis of this minimalistic design. By balancing between solidity and softness, we created an elegant and comfortable dining chair that will fit in any interior.