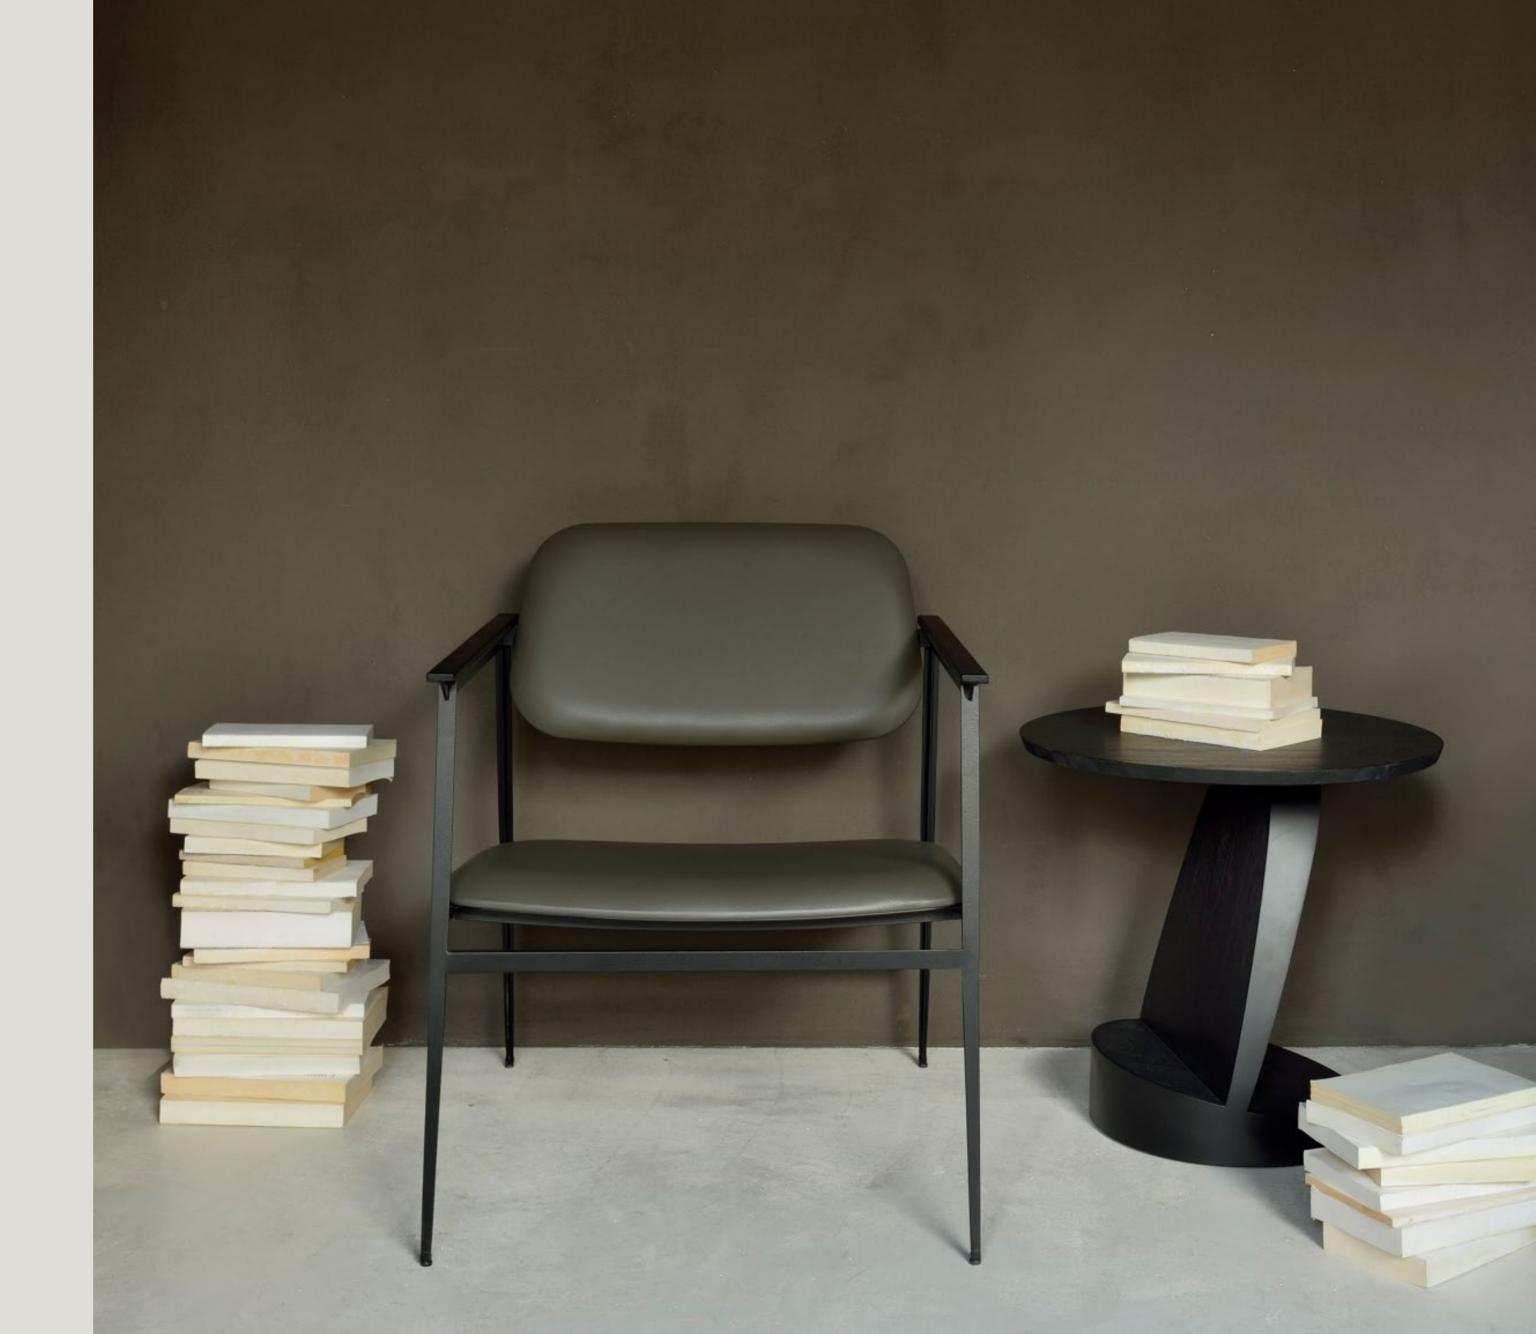

### DC LOUNGE CHAIR -OLIVE GREEN LEATHER

Designed by Djordje Cukanovic, the DC lounge chair is based on the DC dining chair's signature airy contours. This deep-seated design works well as a stand alone piece, or as a pair for an inviting setting. Now available in a luxurious olive green and chocolate semi-aniline leather upholstery.

## DC LOUNGE CHAIR -OLIVE GREEN LEATHER

Designed by Djordje Cukanovic, the DC lounge chair is based on the DC dining chair's signature airy contours. This deepseated design works well as a stand alone piece, or as a pair for an inviting setting.