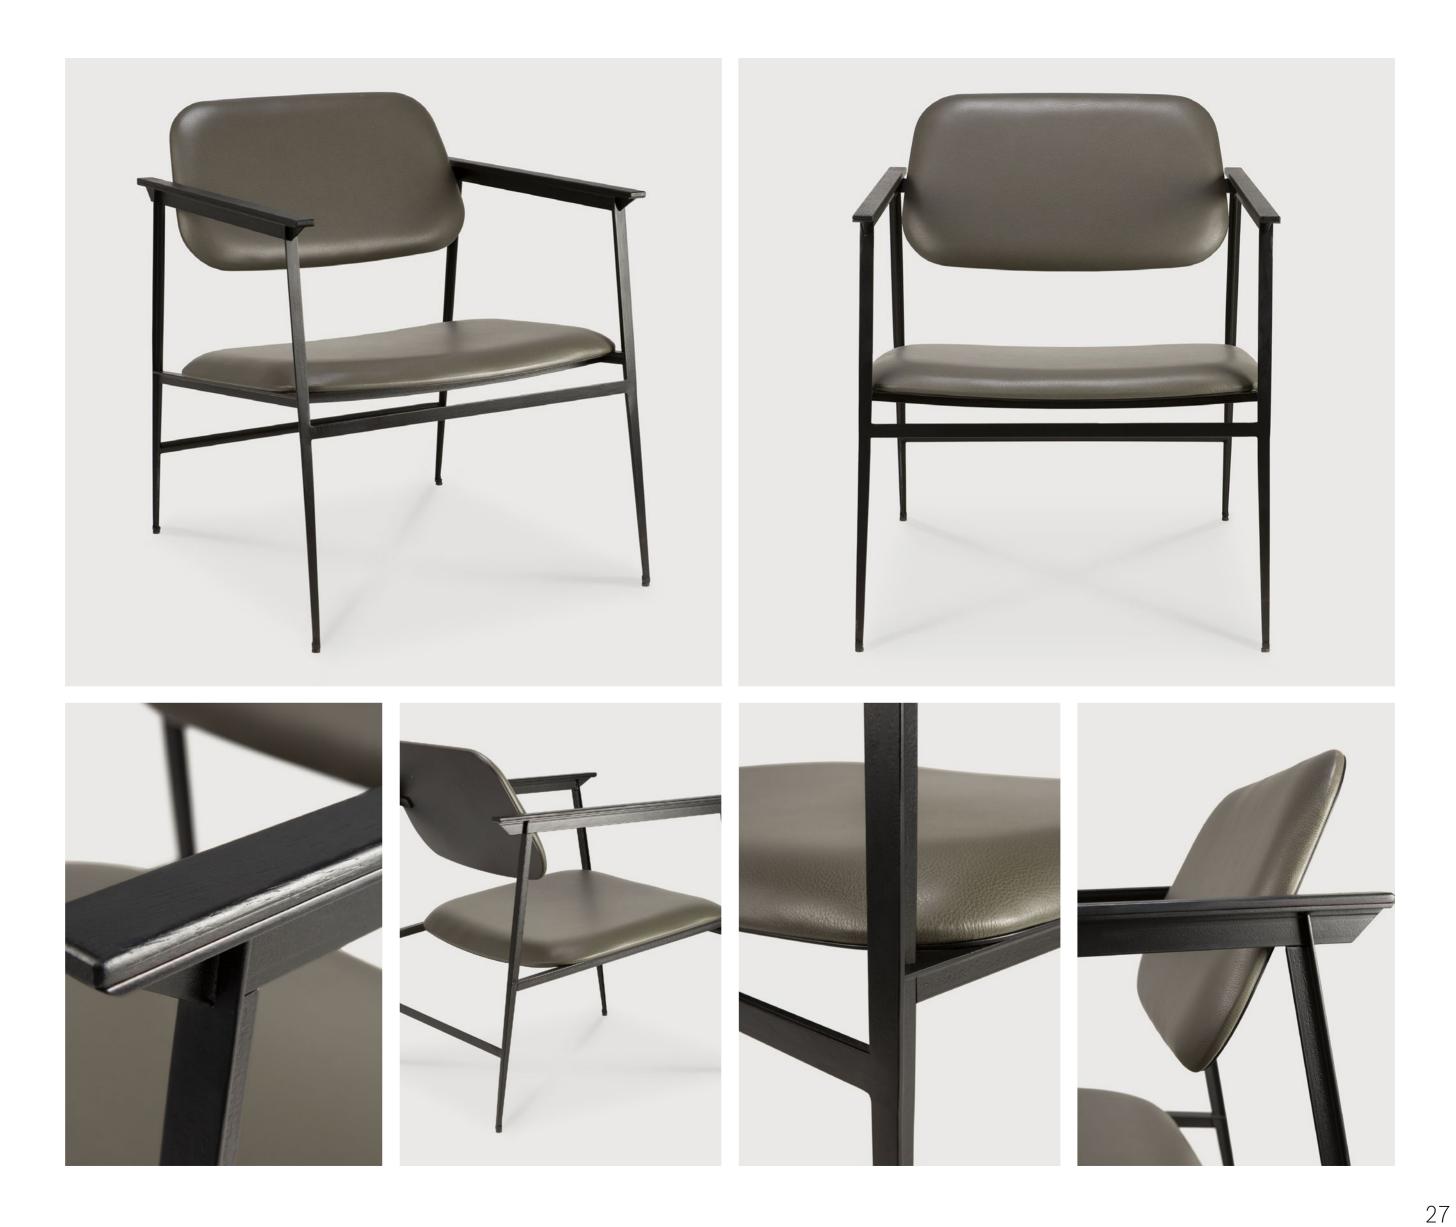

### DC LOUNGE CHAIR -OLIVE GREEN LEATHER

Designed by Djordje Cukanovic, the DC lounge chair is based on the DC dining chair's signature airy contours. This deep-seated design works well as a stand alone piece, or as a pair for an inviting setting. Now available in a luxurious olive green and chocolate semi-aniline leather upholstery.

### DC DINING CHAIR - OLIVE GREEN LEATHER

## DC LOUNGE CHAIR -OLIVE GREEN LEATHER

Designed by Djordje Cukanovic, the DC lounge chair is based on the DC dining chair's signature airy contours. This deepseated design works well as a stand alone piece, or as a pair for an inviting setting.