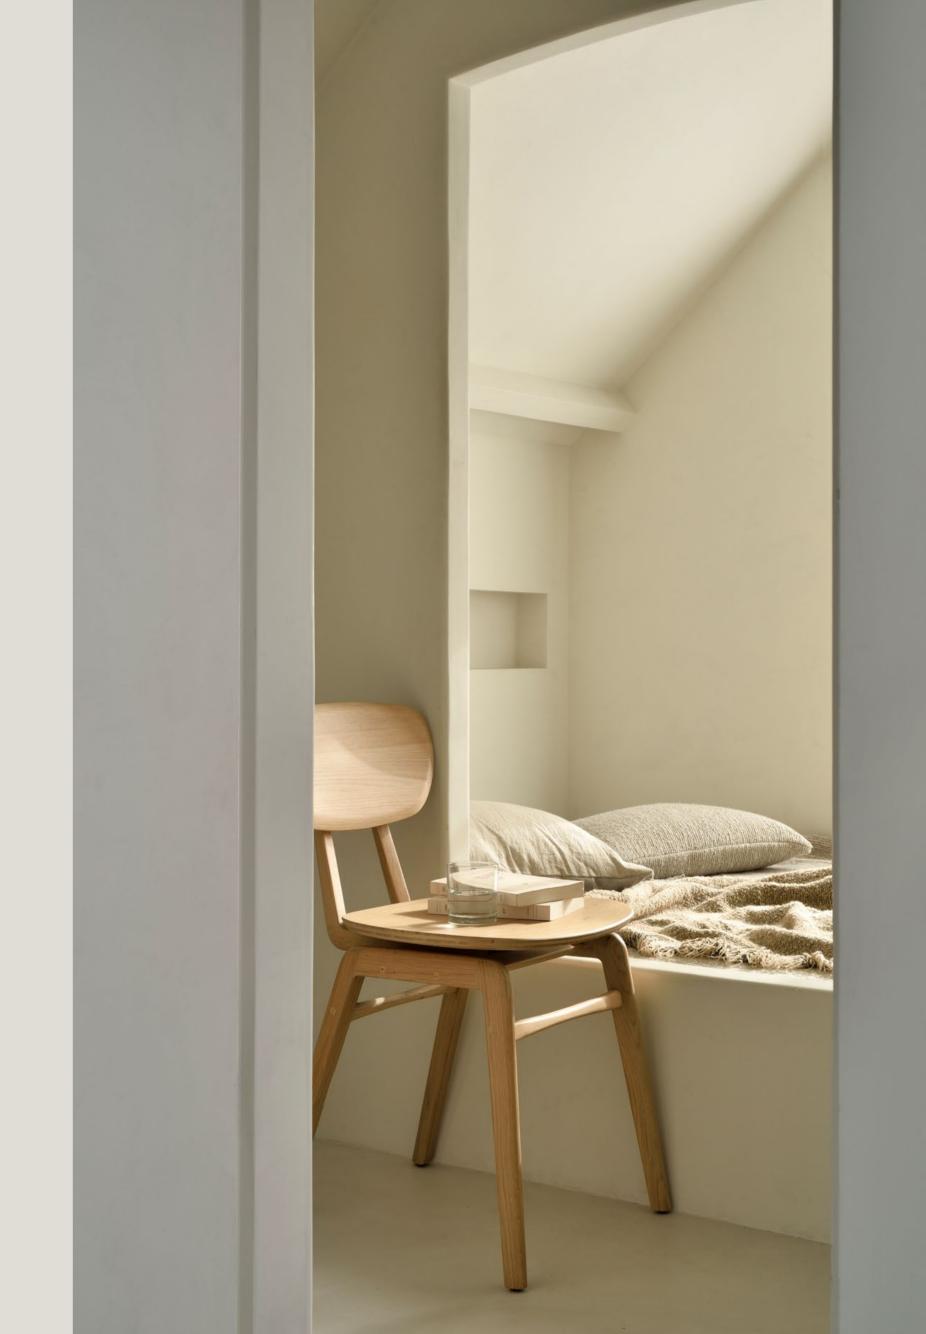

### OAK PEBBLE DINING CHAIR

Finding beauty in the simplicity. The Pebble chair is a nostalgic interpretation of a classic. The solid wood construction provides not only seating comfort, but unmatched stability and strength.

### OAK PEBBLE DINING CHAIR

A nostalgic interpretation made with solid wood. The Pebble chair's soft lines and airy elements provides not only seating comfort, but the familiar stylish shapes we have grown up loving.