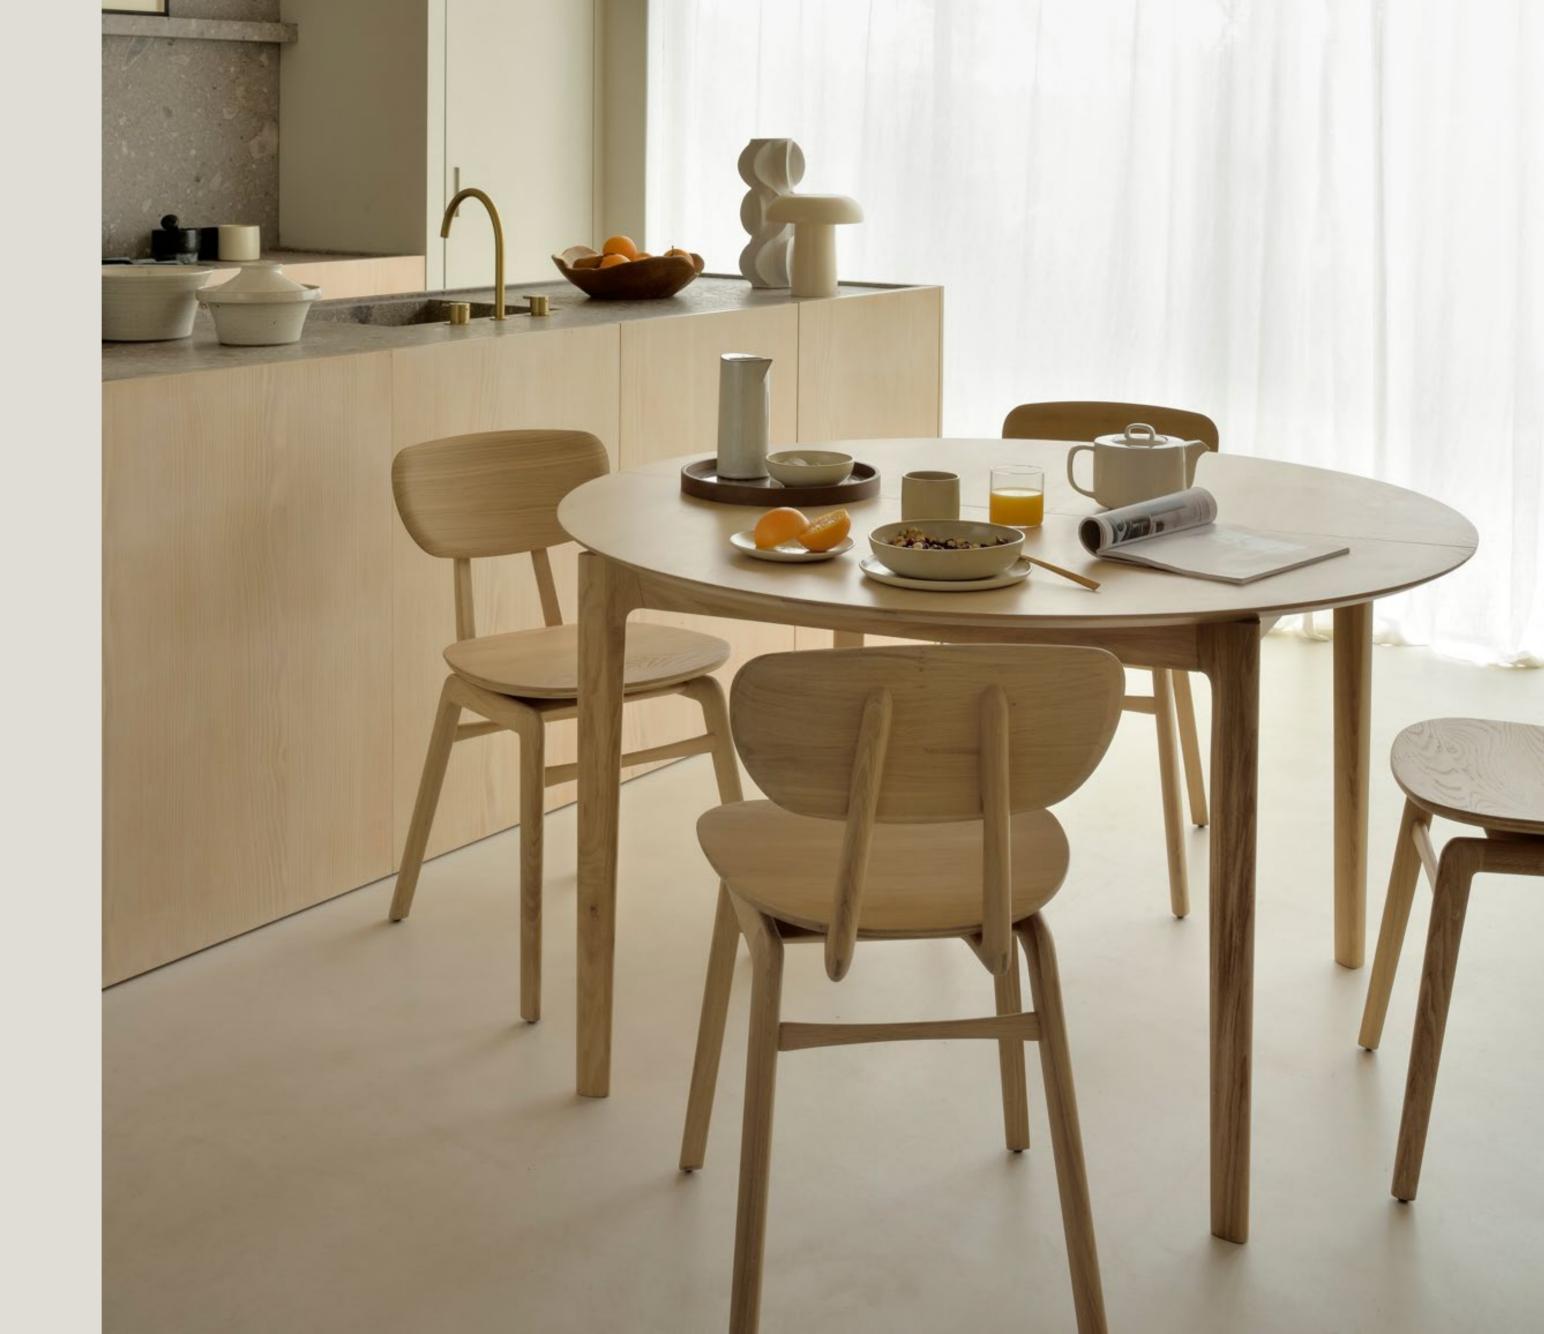

## OAK BOK ROUND EXTENDABLE DINING TABLE

The perfect adaptable dining solution for small spaces. Featuring the iconic Bok airy shape and timeless design, the Bok round extendable dining table easily transforms to seat up to eight people.

### OAK BOK ROUND DINING EXTENDABLE TABLE

The Bok round extendable dining table offers the perfect solution for adaptable dining within a smaller space. With an internally housed extension the round four-seater easily adapts for more people. The Bok's iconic airy shape and solid construction make for a timeless design to enjoy for years to come.