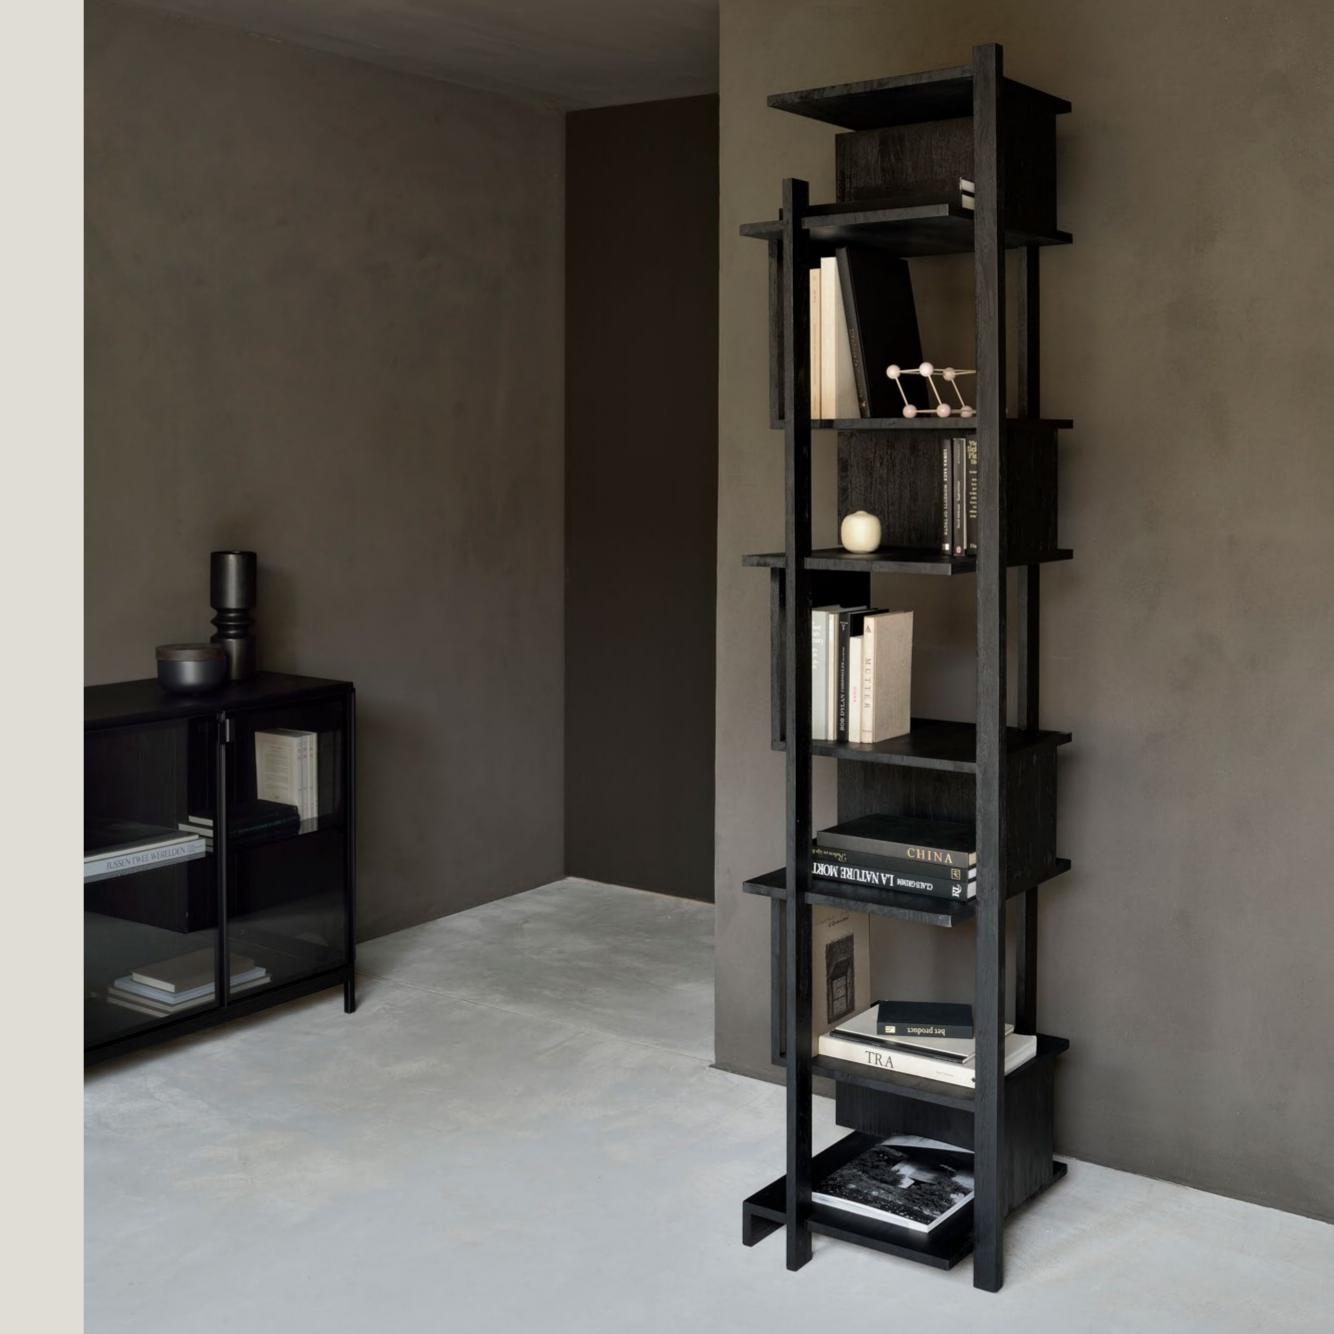

### TEAK ABSTRACT BLACK COLUMN

Bringing life to the lost corner. Inspired by the Dutch architectural movement, de Stijl, the Teak Abstract black column is not only centred around style, but also purpose. With its contemporary black finish, discover new proportions and interest from every angle.

## TEAK ABSTRACT BLACK COLUMN

Continuous movement is created, and proportions are explored with the Teak Abstract black column. Designed by Alain van Havre, visual balance is challenged yet still perfectly achieved as spaces created within each panel continue into the next. Truly unique from every perspective, the Teak Abstract black column brings life to the lost corner with design and functionality.