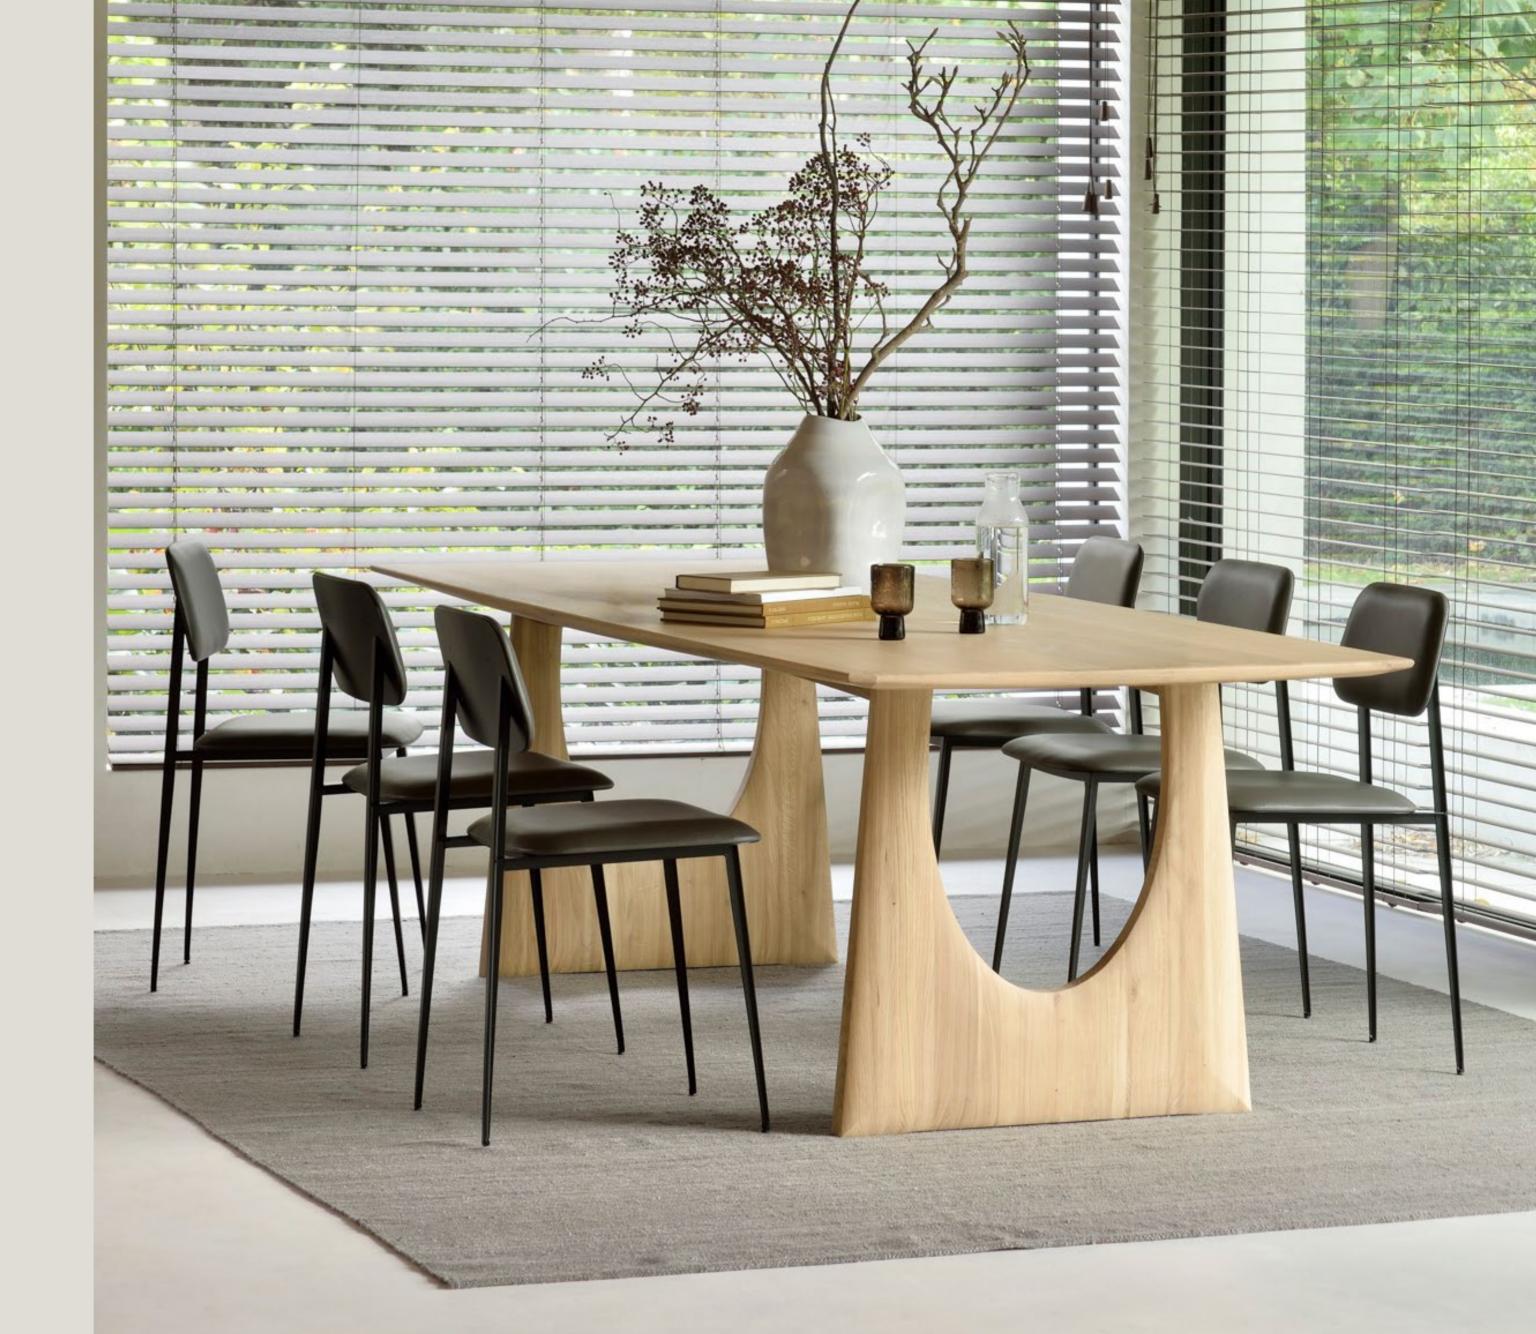

### OAK GEOMETRIC DINING TABLE

Letting the beauty of wood shine through. The Oak Geometric dining table is a stunning success of craftsmanship. Featuring meticulously defined proportions, enriched shapes and unexpected details, this statement item perfectly strikes the balance between form and function.

Enriched shapes and unexpected details present luxury, volume and practical comfort.

## OAK GEOMETRIC DINING TABLE

With enriched shapes and unexpected details, the Oak Geometric dining table is a statement item, equally at home in the dining room or workspace. Luxury comes with its length, which is offset by softened edges and natural lines. Interesting shapes are in play to add volume and practical comfort.