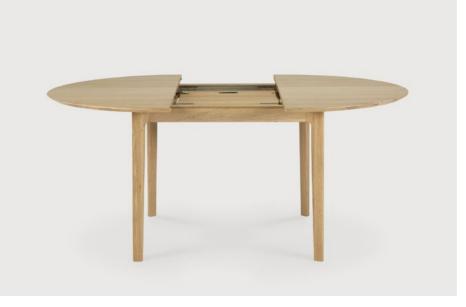

## OAK BOK ROUND EXTENDABLE DINING TABLE

The perfect adaptable dining solution for small spaces. Featuring the iconic Bok airy shape and timeless design, the Bok round extendable dining table easily transforms to seat up to eight people.

### OAK BOK ROUND DINING EXTENDABLE TABLE

The Bok round extendable dining table offers the perfect solution for adaptable dining within a smaller space. With an internally housed extension the round four-seater easily adapts for more people. The Bok's iconic airy shape and solid construction make for a timeless design to enjoy for years to come.