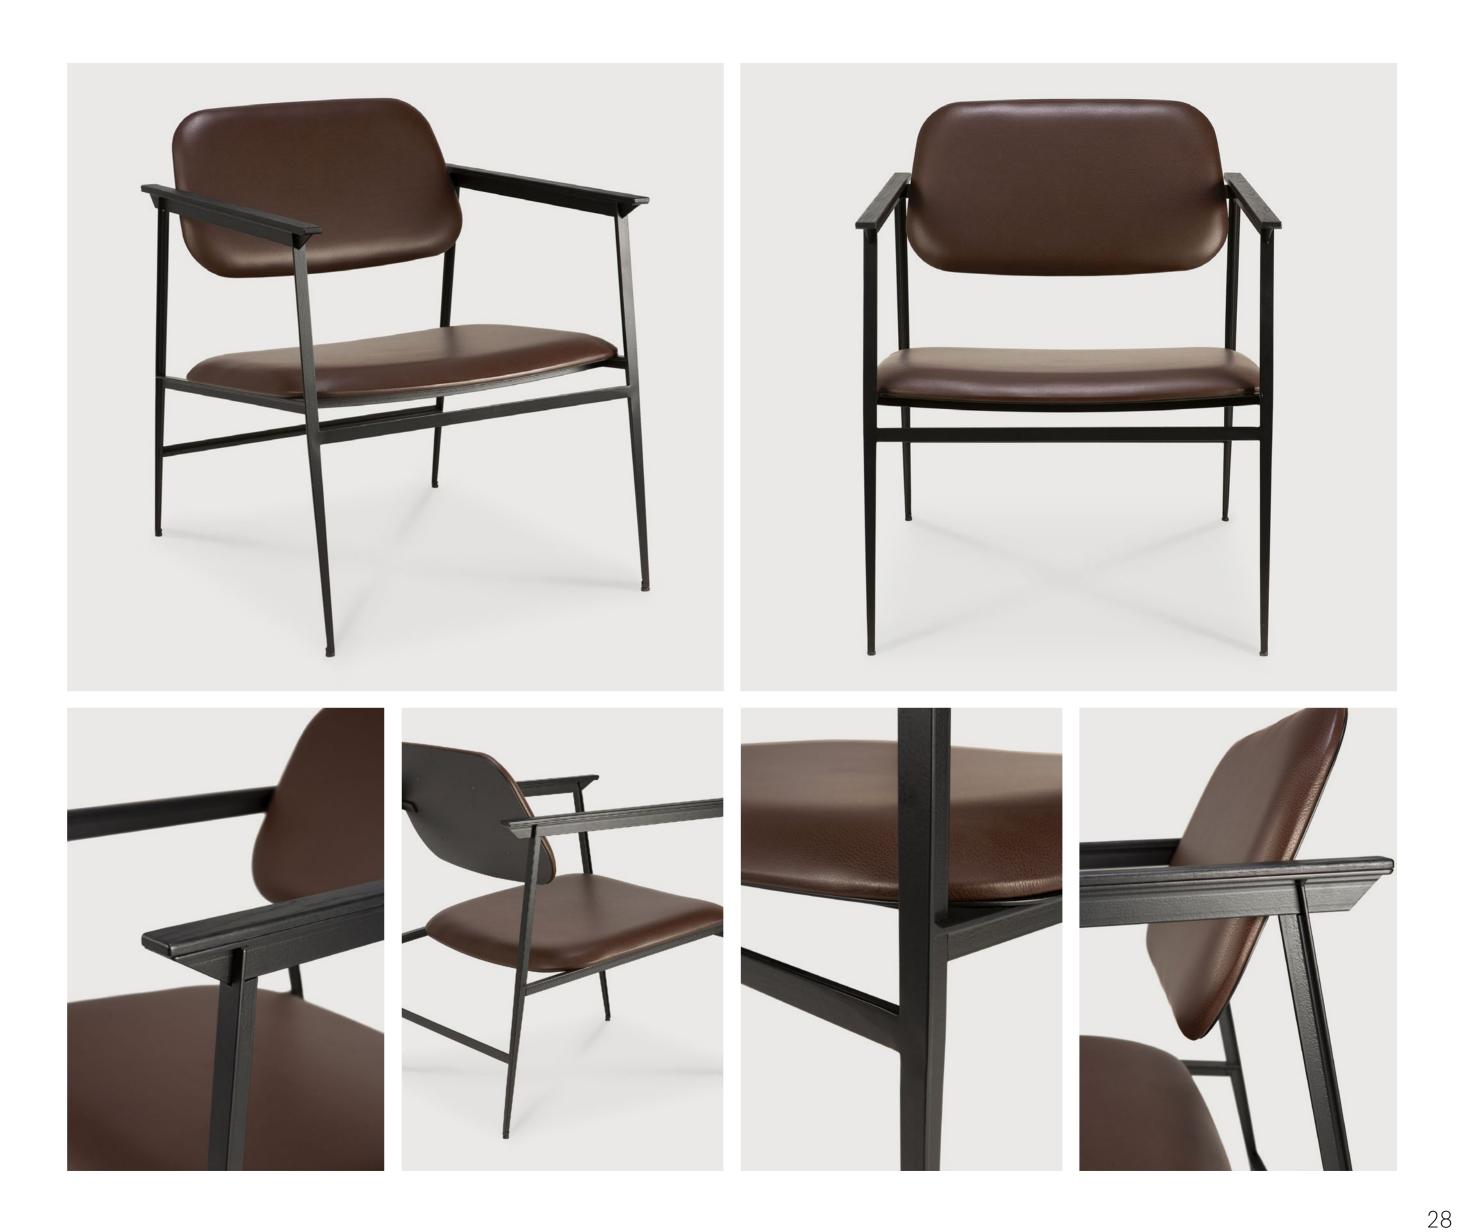

### DC LOUNGE CHAIR -CHOCOLATE LEATHER

## DC LOUNGE CHAIR -CHOCOLATE LEATHER

Designed by Djordje Cukanovic, the DC lounge chair is based on the DC dining chair's signature airy contours. This deepseated design works well as a stand alone piece, or as a pair for an inviting setting.