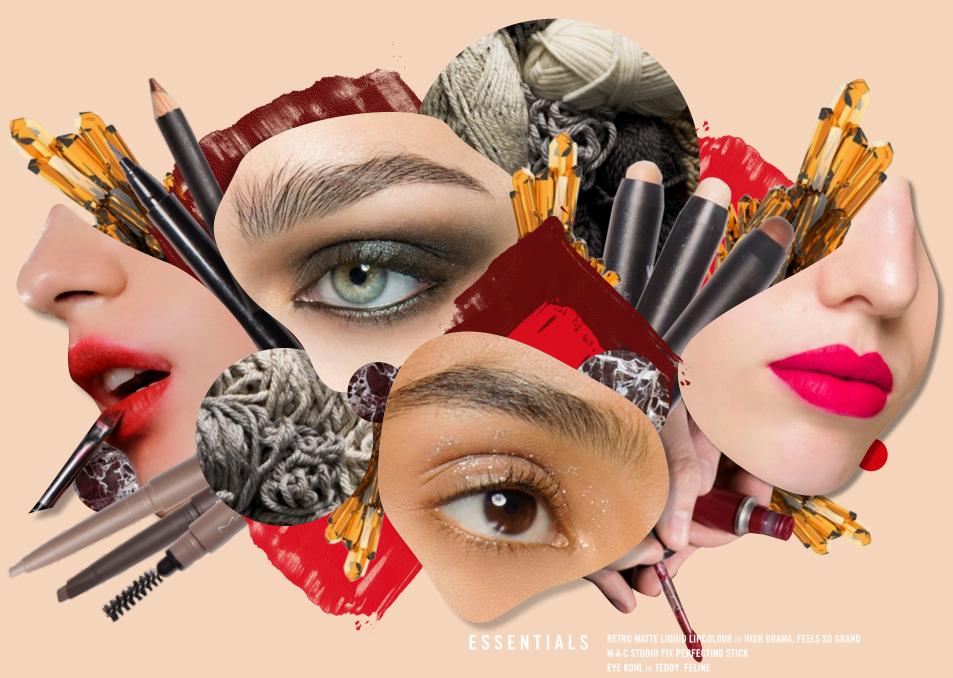

PINK + PEACH

WOOD NYMPH

SUN-WARMED

BEAUTIFYING

SAND

BLOOM

EXTRA DIMENSION SKINFINISH in SHOW GOLD, SOFT FROST, BEAMING BLUSH
RETRO MATTE LIQUID LIPCOLOUR IN DIVINEDIVINE, LADY-BE-GOOD, FASHION LEGACY,
QUITE THE STANDOUT, RICH & RESTLESS, MADEMOISELLE
VELVETEASE LIP PENCIL IN FROLIC, TEASE ME, PROMISE ME
MINERALIZE BLUSH IN WARM SOUL, GENTLE
BRONZING POWDER IN BAIANA BRONZE
MINERALIZE SKINFINISH IN PERFECTLY LIT, BARELY DRESSED
LOOSE POWDER IN TOUCH MY BODY