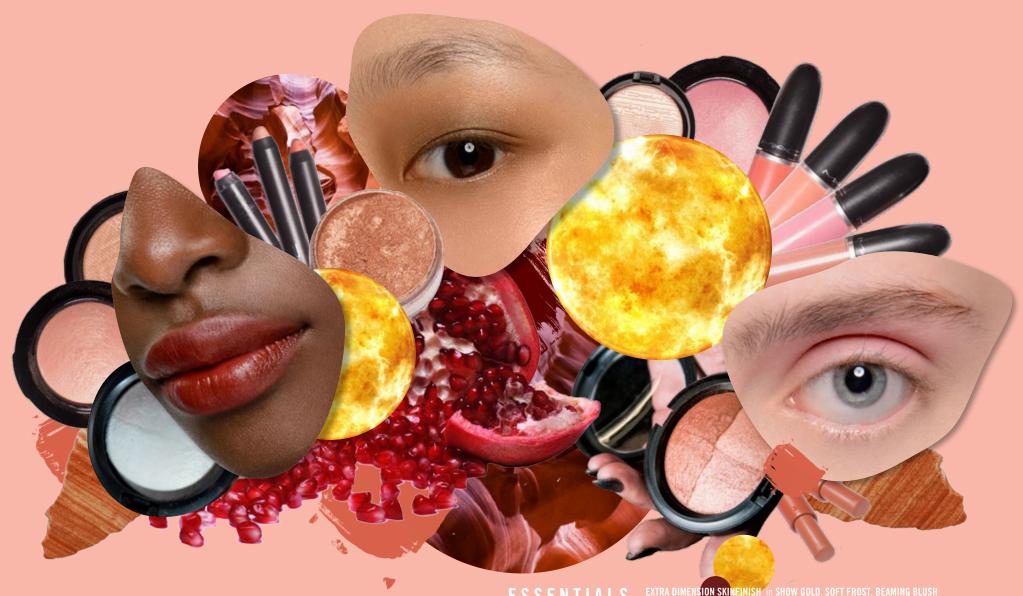

PINK + PEACH

WOOD NYMPH

SUN-WARMED

BEAUTIFYING

SAND

BLOOM

EXTRA DIMENSION SKINFINISH in SHOW GOLD, SOFT FROST, BEAMING BLUSH
RETRO MATTE LIQUID LIPCOLOUR IN DIVINEDIVINE, LADY-BE-GOOD, FASHION LEGACY,
QUITE THE STANDOUT, RICH & RESTLESS, MADEMOISELLE
VELVETEASE LIP PENCIL IN FROLIC, TEASE ME, PROMISE ME
MINERALIZE BLUSH IN WARM SOUL, GENTLE
BRONZING POWDER IN BAIANA BRONZE
MINERALIZE SKINFINISH IN PERFECTLY LIT, BARELY DRESSED
LOOSE POWDER IN TOUCH MY BODY