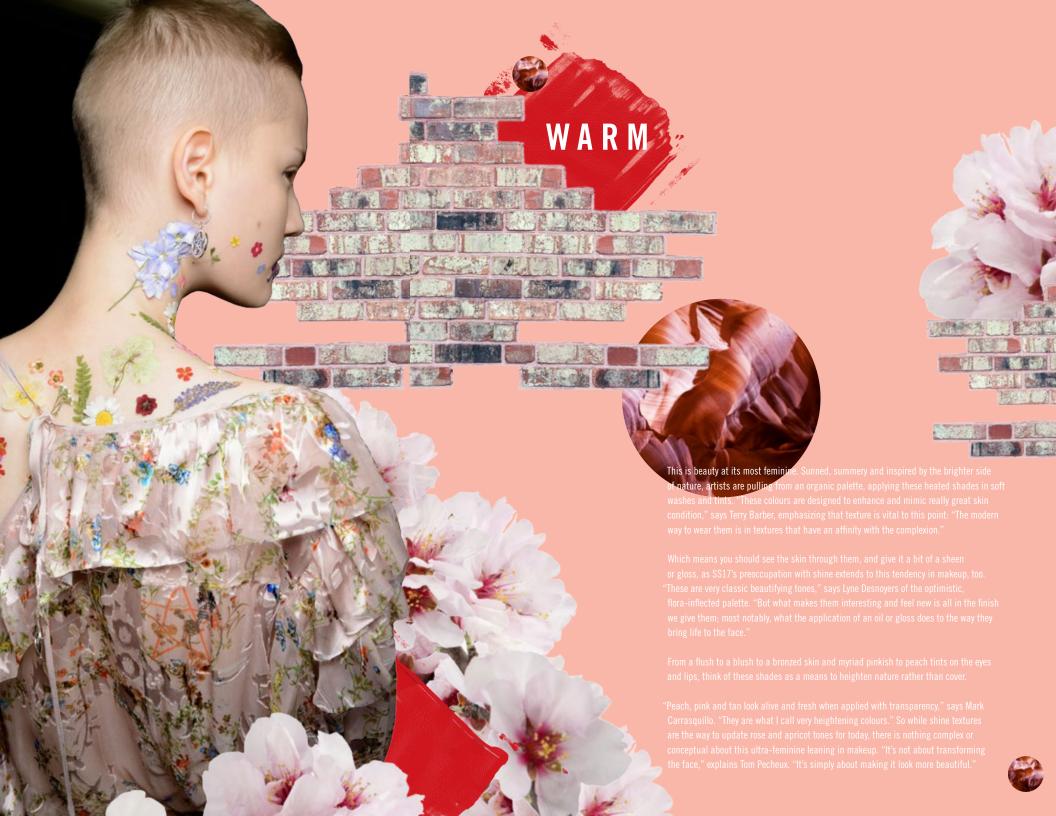

MAKEUP THAT MOVES

GLOSS

FLORAL

NEW ROMANTIC

PRAIRIE

NATURE

GROUNDED

LIFE

BLOSSOMING

TERRACOTTA

PASTEL

SOULFUL

PETAL

ORGANIC

EARTH

FEMININE

PINK + PEACH

WOOD NYMPH

SUN-WARMED

BEAUTIFYING

SAND

BLOOM

EXTRA DIMENSION SKINFINISH in SHOW GOLD, SOFT FROST, BEAMING BLUSH
RETRO MATTE LIQUID LIPCOLOUR IN DIVINEDIVINE, LADY-BE-GOOD, FASHION LEGACY,
QUITE THE STANDOUT, RICH & RESTLESS, MADEMOISELLE
VELVETEASE LIP PENCIL IN FROLIC, TEASE ME, PROMISE ME
MINERALIZE BLUSH IN WARM SOUL, GENTLE
BRONZING POWDER IN BAIANA BRONZE
MINERALIZE SKINFINISH IN PERFECTLY LIT, BARELY DRESSED
LOOSE POWDER IN TOUCH MY BODY