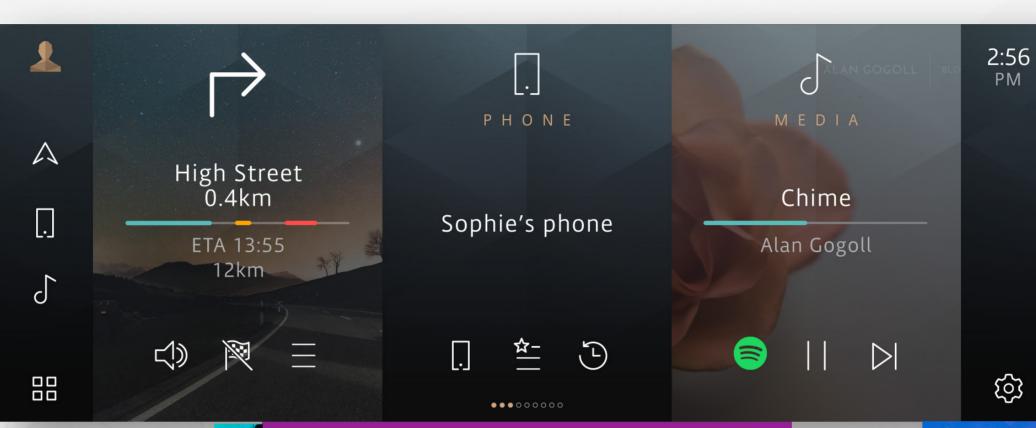

# FASTER . SMARTER . CONNECTED

ACCESS ALL AREAS FROM THE HOMESCREEN

A totally redesigned user interface means that most of your favourite features can be accessed directly from the homescreen

can customise your home screen to see the things that are important to you

**CUSTOMISE** 

Just like your smartphone, you

### **ORGANISED**

Link your Microsoft or Google Calendar to see appointments, dial into conference calls or track flight details

FASTER . SMARTER . CONNECTED

READY

WHEN YOU

ARE

The system enables

within seconds of

#### **SEAMLESS** CONNECTIVITY

Apple CarPlay is standard. As is Android Auto and Baidu Car Life\*

Enjoy all the data you need without the need for a contract or a separate SIM card\*\*\*

## INTEGRATED SPOTIFY

Unlimited music streaming and instant access to more than 60 million tracks and and over 1.5 million podcasts\*\*

applies to connected services and features for their respective subscription periods

## PAIR TWO PHONES

Connect two phones via Bluetooth at the same time allowing either phone to be answered safely whilst driving