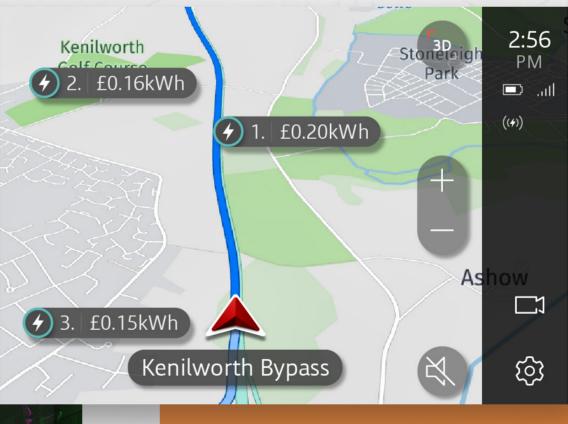

### ALL-NEW CONNECTED NAVIGATION

Online Routing and live traffic information syncs with Dynamic Routing capability to keep you on the fastest route whilst Smart Voice Guidance only gives verbal navigation instructions on routes that are unfamiliar