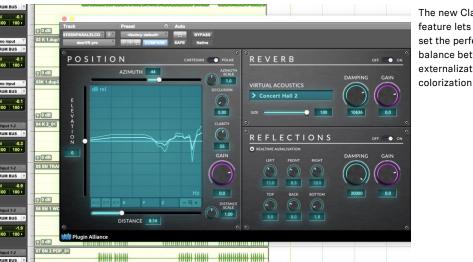

The new Clarity feature in dearVR PRO and dearVR MUSIC lets users define the perfect balance between externalization and colorization, depending on the direction and source

# SENNHEISER

material. This also facilitates the smooth transfer to regular stereo loudspeaker playback devices.

The new Clarity feature lets users set the perfect balance between externalization and

dearVR PRO and dearVR MONITOR - added multi-channel compatibility for Apple Logic Pro v.10.7