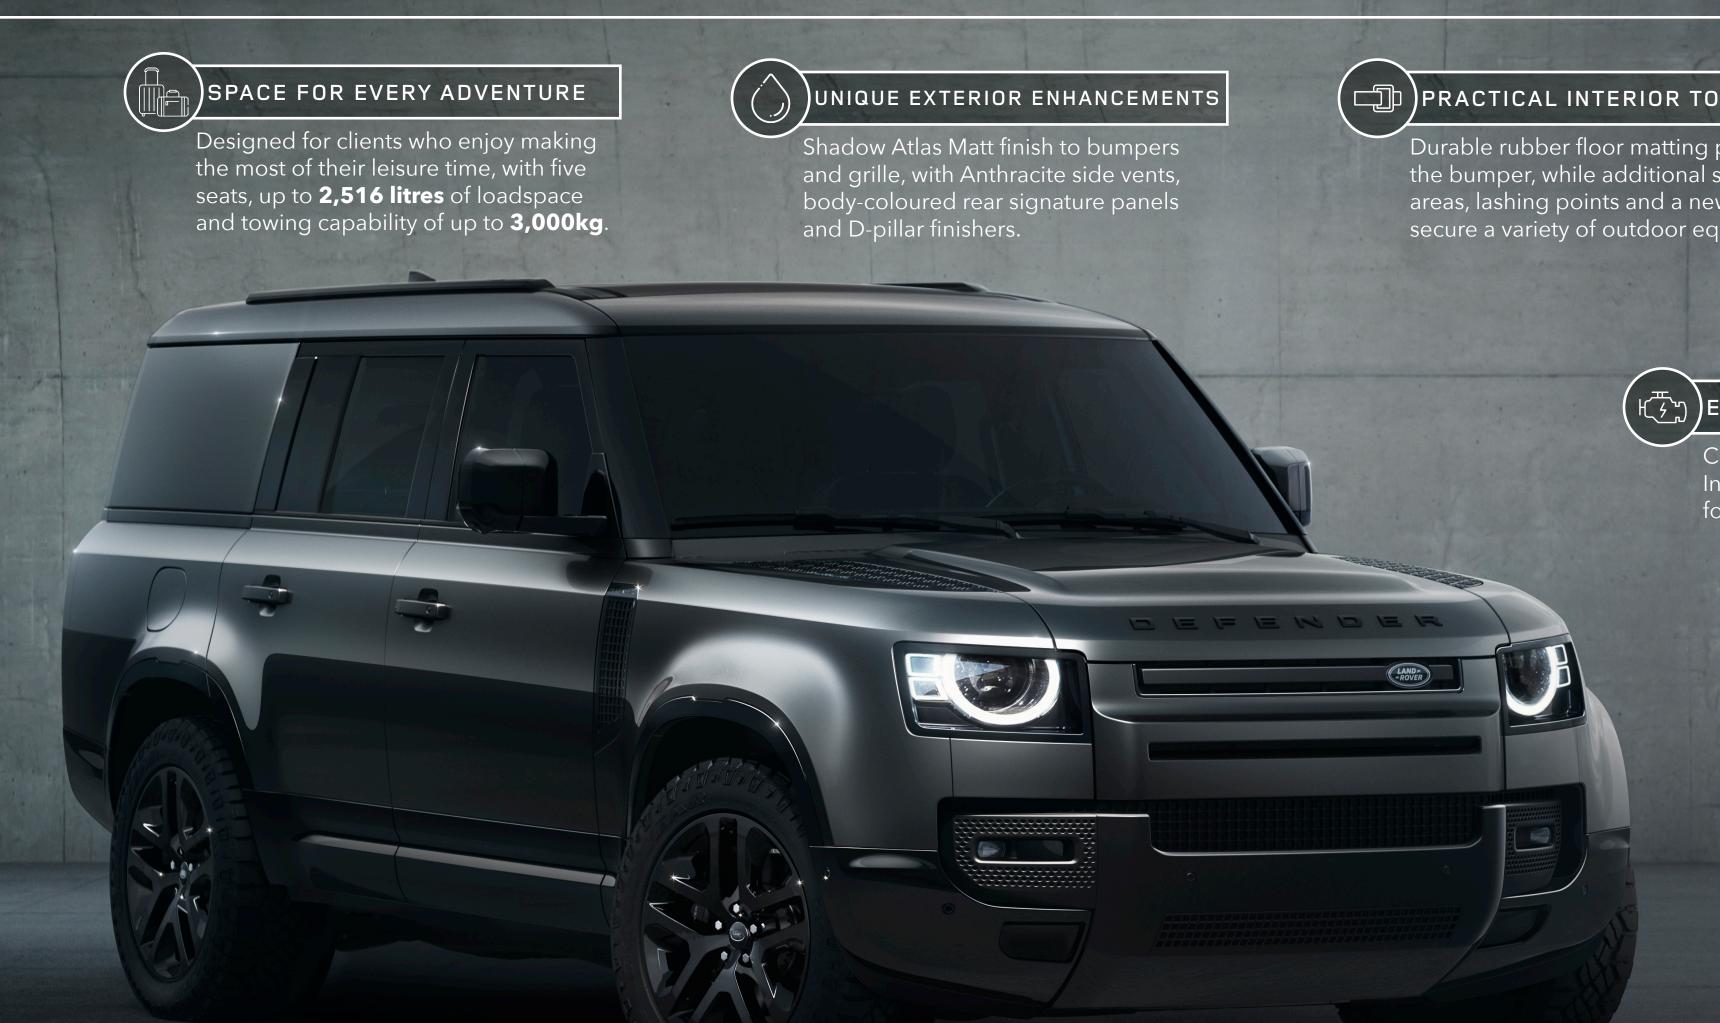

#### PRACTICAL INTERIOR TOUCHES

Durable rubber floor matting protects the bumper, while additional stowage areas, lashing points and a new cargo net secure a variety of outdoor equipment.