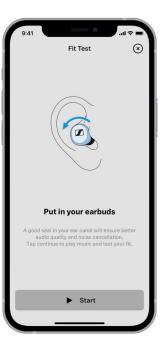

#### A perfect fit

The Smart Control App now incorporates a clever Fit Test to help listeners get the ideal seal for their MOMENTUM True Wireless 3 earbuds. Using the app-guided audio cues and packaged ear adapter kit, the app will suggest placement and even what size ear adapters to use within *each ear* to dial in the perfect fit for immersive sound and the most effective seal for active noise cancelling. Packaged inside the MOMENTUM True Wireless 3's own firmware update, wearers can get a true wireless listening experience that sounds as good as it feels.