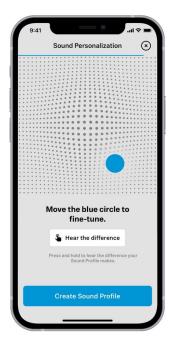

#### Take it personally

The premium listening experience offered by the MOMENTUM True Wireless 3 and MOMENTUM 4 Wireless becomes even more powerful thanks to the science of sound. Via an update, each model gains an expanded equalizer section and interactive Sound Personalization mode—the latter developed with the renowned site for Hearing, Speech and Audio Technology at Fraunhofer Institute for Digital Media Technology IDMT in Oldenburg, Germany. Applying over a decade of the *IDMT*'s research into the intricacies of individual listening preferences, Sound Personalization intelligently calibrates a custom audio profile from a sophisticated analysis of user reactions against a series of benchmark sound samples. From there, advanced audio processing algorithms shape the listening experience around the elements of music the wearer finds most pleasing. Following the benchmark analysis, the user can further fine-tune their profile on an interactive X-Y grid, then store the results in their profile or further adjust it without restarting the sample analysis.

"The unique feature of the Sound Personalization is that it can account for differences in personal sound preferences that naturally occur due to different listening levels. For example, some listeners prefer more treble at low levels, and more bass at high levels. Sound Personalization easily detects these differences and then adjusts the playback automatically. This ensures that the sound is optimally matched no matter what the listening volume is," says Dr. Jan Rennies-Hochmuth, head of the group Personalized Hearing Systems at IDMT.