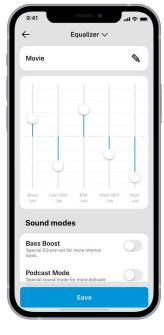

For those who prefer to calibrate their audio experience with graphic equalization, the MOMENTUM True Wireless 3 and MOMENTUM 4 Wireless three-band EQ expands to five. Low-mid High-Mid sliders join the Low, Mid and High controls for additional sonic shaping potential. Like all Smart Control App EQ settings, users can save custom presets and Sound Personalization profiles to their profile for instant recall—a boon for those that want to bring a state-of-the-art listening experience when moving to a new smartphone.